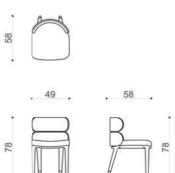

CHAIR

THE FARAMA CHAIR,
IT CAN BE APPLIED WITH MANY COLOR AND TEXTURE
OPTIONS ALONG WITH LEATHER, FABRIC, LACQUER
AND TITANIUM METAL DETAILS.

CHAIR

THE FARAMA CHAIR,
IT CAN BE APPLIED WITH MANY COLOR AND TEXTURE
OPTIONS ALONG WITH LEATHER, FABRIC, LACQUER
AND TITANIUM METAL DETAILS.