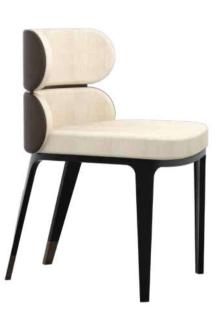

CHAIR

THE FARAMA CHAIR,
IT CAN BE APPLIED WITH MANY COLOR AND TEXTURE
OPTIONS ALONG WITH LEATHER, FABRIC, LACQUER
AND TITANIUM METAL DETAILS.

CHAIR

THE FARAMA CHAIR,
IT CAN BE APPLIED WITH MANY COLOR AND TEXTURE
OPTIONS ALONG WITH LEATHER, FABRIC, LACQUER
AND TITANIUM METAL DETAILS.