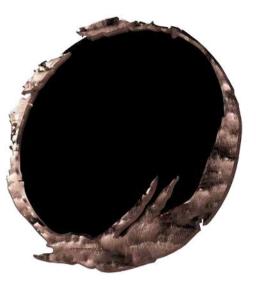

# WARDROBE

THE FARAMA WARDROBE,
IT CAN BE APPLIED WITH MANY COLOR AND TEXTURE
OPTIONS ALONG WITH LACQUER, REFLECTED GLASS
AND TITANIUM METAL DETAILS.

MIRROR

THE FARAMA MIRROR , IT IS AVAILABLE IN MANY COLORS OF MIRROR AND TITANIUM METAL DETAILS.

MIRROR

THE FARAMA MIRROR , IT IS AVAILABLE IN MANY COLORS OF MIRROR AND TITANIUM METAL DETAILS.