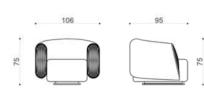

### CONSOLE

THE FARAMA CONSOLE,
IT CAN BE APPLIED WITH MANY COLOR AND TEXTURE
OPTIONS ALONG WITH LACQUER, SPECIAL STONE
TEXTURED COVERING AND TITANIUM METAL DETAILS.

ARMCHAIR

THE FARAMA ARMCHAIR,
IT CAN BE APPLIED WITH MANY COLOR AND TEXTURE
OPTIONS ALONG WITH LEATHER, FABRIC, LACQUER
ARMS AND TITANIUM METAL DETAILS.