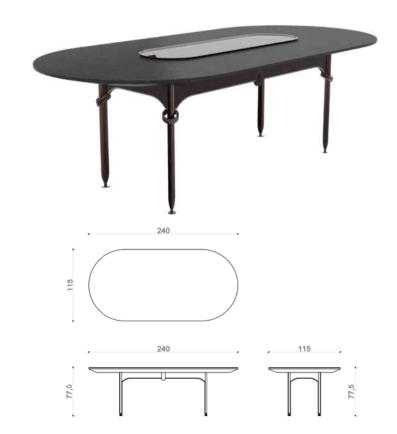

CHAIR

THE FARAMA CHAIR,
IT CAN BE APPLIED WITH MANY COLOR AND TEXTURE
OPTIONS ALONG WITH LEATHER, FABRIC, LACQUER
AND TITANIUM METAL DETAILS.

CHAIR

THE FARAMA CHAIR,
IT CAN BE APPLIED WITH MANY COLOR AND TEXTURE
OPTIONS ALONG WITH LEATHER, FABRIC, LACQUER
AND TITANIUM METAL DETAILS.