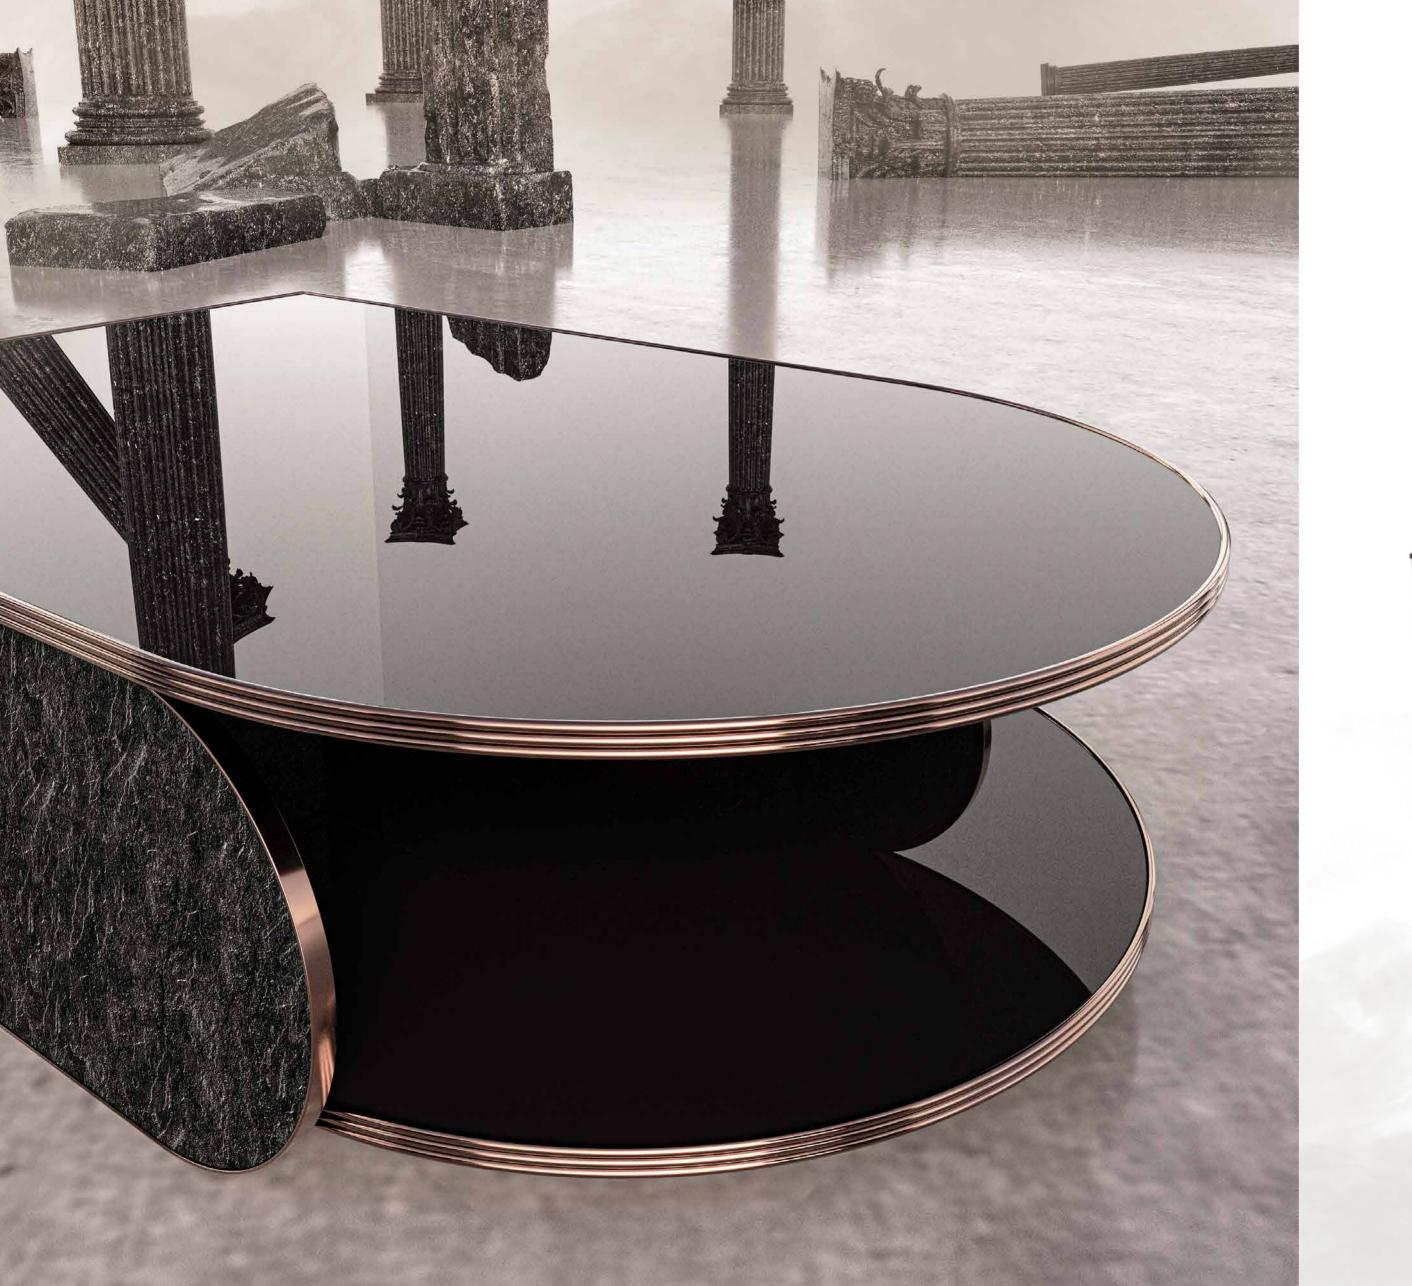

4 FAFARAMMAMA COLLECTION

TV UNIT

THE FARAMA TV UNIT,
IT CAN BE APPLIED WITH MANY COLOR AND TEXTURE
OPTIONS ALONG WITH LACQUER, SPECIAL STONE
TEXTURED COVERING AND TITANIUM METAL DETAILS.

COFFEE TABLE

THE FARAMA COFFEE TABLE,
IT CAN BE APPLIED WITH MANY COLOR AND TEXTURE
OPTIONS ALONG WITH LACQUER, SPECIAL STONE
TEXTURED COVERING AND TITANIUM METAL DETAILS.