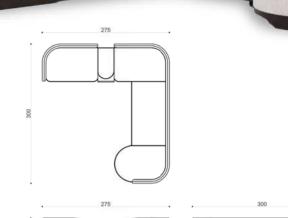

### CORNER SOFA

THE FARAMA CORNER SOFA,
IT IS AVAILABLE IN MANY MODULAR VARIATIONS TO AN
ERGONOMIC EXTENT WITH TEXTURE OPTIONS ALONG
WITH LEATHER, FABRIC AND TITANIUM METAL DETAILS.

ARMCHAIR

THE FARAMA ARMCHAIR,
IT CAN BE APPLIED WITH MANY COLOR AND TEXTURE
OPTIONS ALONG WITH LEATHER, FABRIC AND TITANIUM
METAL DETAILS.