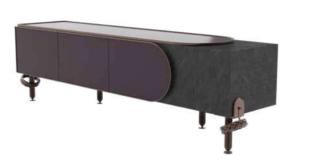

4 FAFARAMMAMA COLLECTION

TV UNIT

THE FARAMA TV UNIT,
IT CAN BE APPLIED WITH MANY COLOR AND TEXTURE
OPTIONS ALONG WITH LACQUER, SPECIAL STONE
TEXTURED COVERING AND TITANIUM METAL DETAILS.

COFFEE TABLE

THE FARAMA COFFEE TABLE,
IT CAN BE APPLIED WITH MANY COLOR AND TEXTURE
OPTIONS ALONG WITH LACQUER, SPECIAL STONE
TEXTURED COVERING AND TITANIUM METAL DETAILS.