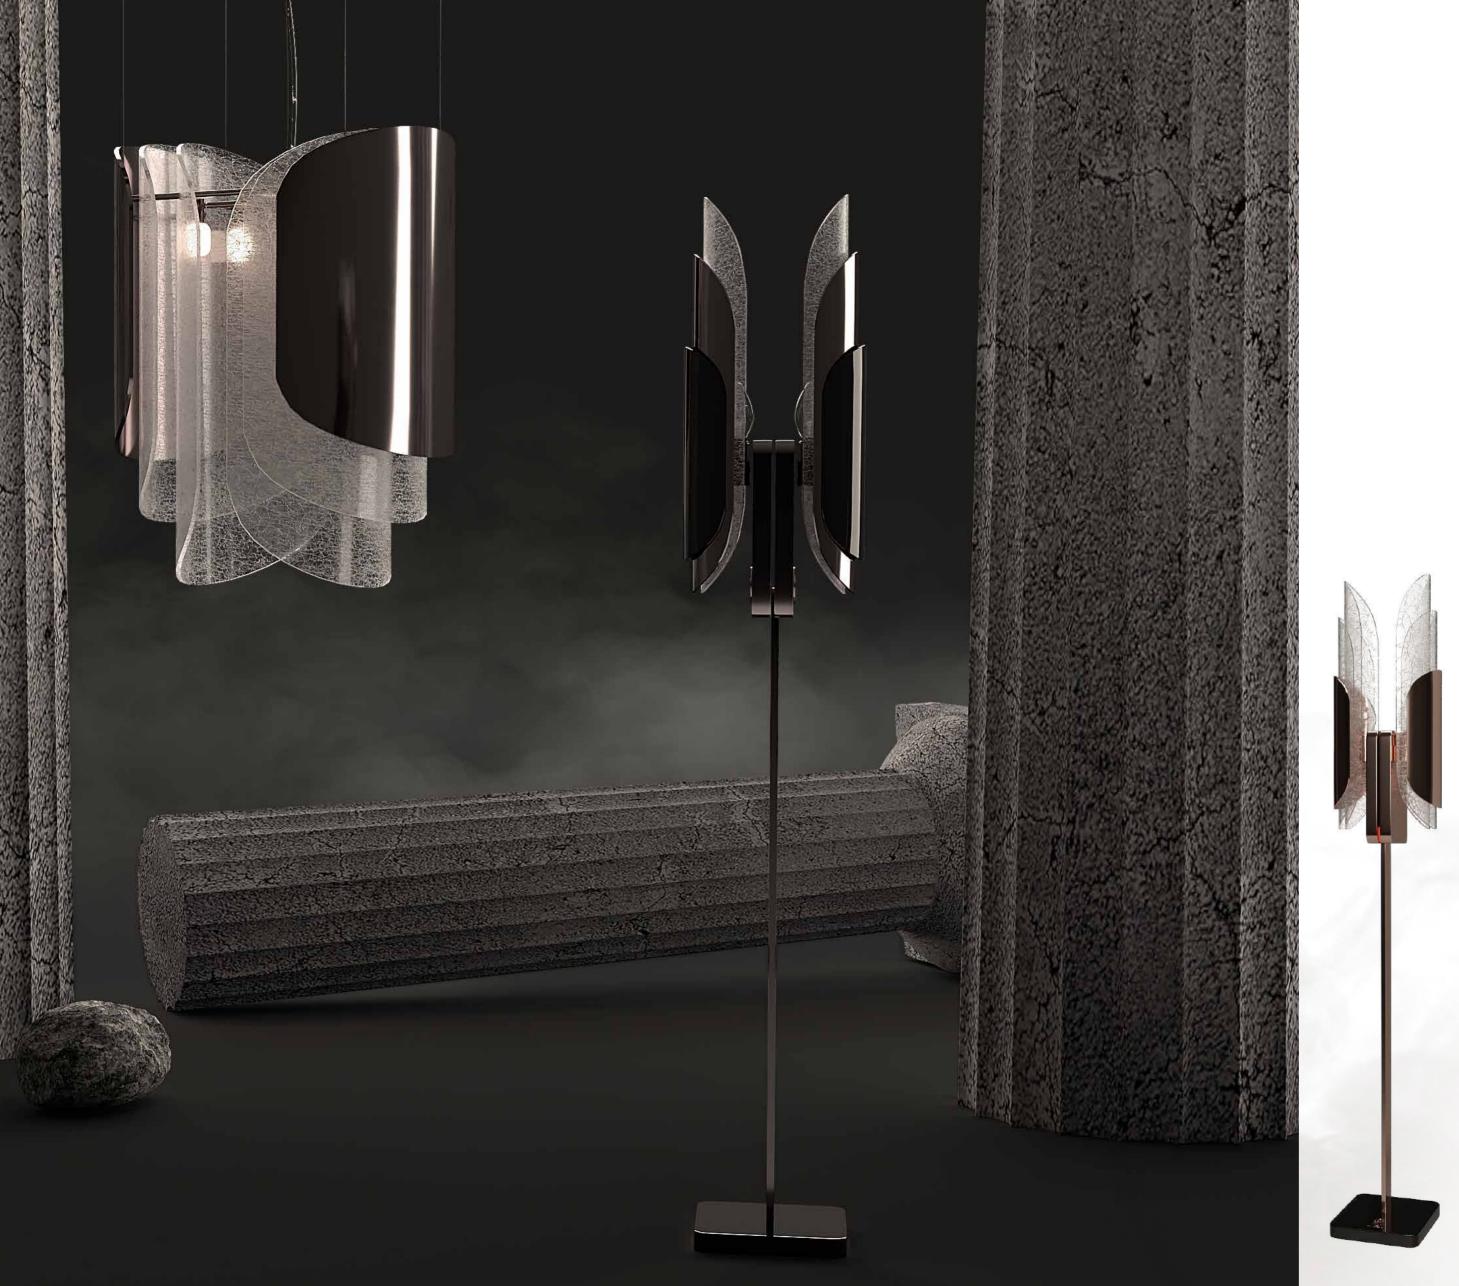

## CHANDELIER

THE FARAMA CHANDELIER,
IT CAN BE APPLIED WITH MANY COLOR AND TEXTURE
OPTIONS ALONG WITH FROSTED GLASS AND TITANIUM
METAL DETAILS.

THE FARAMA FLOOR LAMP,
IT CAN BE APPLIED WITH MANY COLOR AND TEXTURE
OPTIONS ALONG WITH LACQUER, FOSTRED GLASS AND
TITANIUM METAL DETAILS.