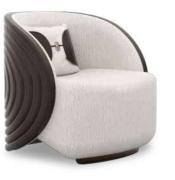

### CORNER SOFA

THE FARAMA CORNER SOFA,
IT IS AVAILABLE IN MANY MODULAR VARIATIONS TO AN
ERGONOMIC EXTENT WITH TEXTURE OPTIONS ALONG
WITH LEATHER, FABRIC AND TITANIUM METAL DETAILS.

ARMCHAIR

THE FARAMA ARMCHAIR,
IT CAN BE APPLIED WITH MANY COLOR AND TEXTURE
OPTIONS ALONG WITH LEATHER, FABRIC AND TITANIUM
METAL DETAILS.