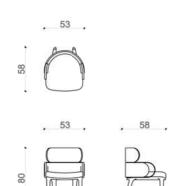

CHAIR

THE FARAMA CHAIR,
IT CAN BE APPLIED WITH MANY COLOR AND TEXTURE
OPTIONS ALONG WITH LEATHER, FABRIC, LACQUER
AND TITANIUM METAL DETAILS.

CHAIR

THE FARAMA CHAIR,
IT CAN BE APPLIED WITH MANY COLOR AND TEXTURE
OPTIONS ALONG WITH LEATHER, FABRIC, LACQUER
AND TITANIUM METAL DETAILS.