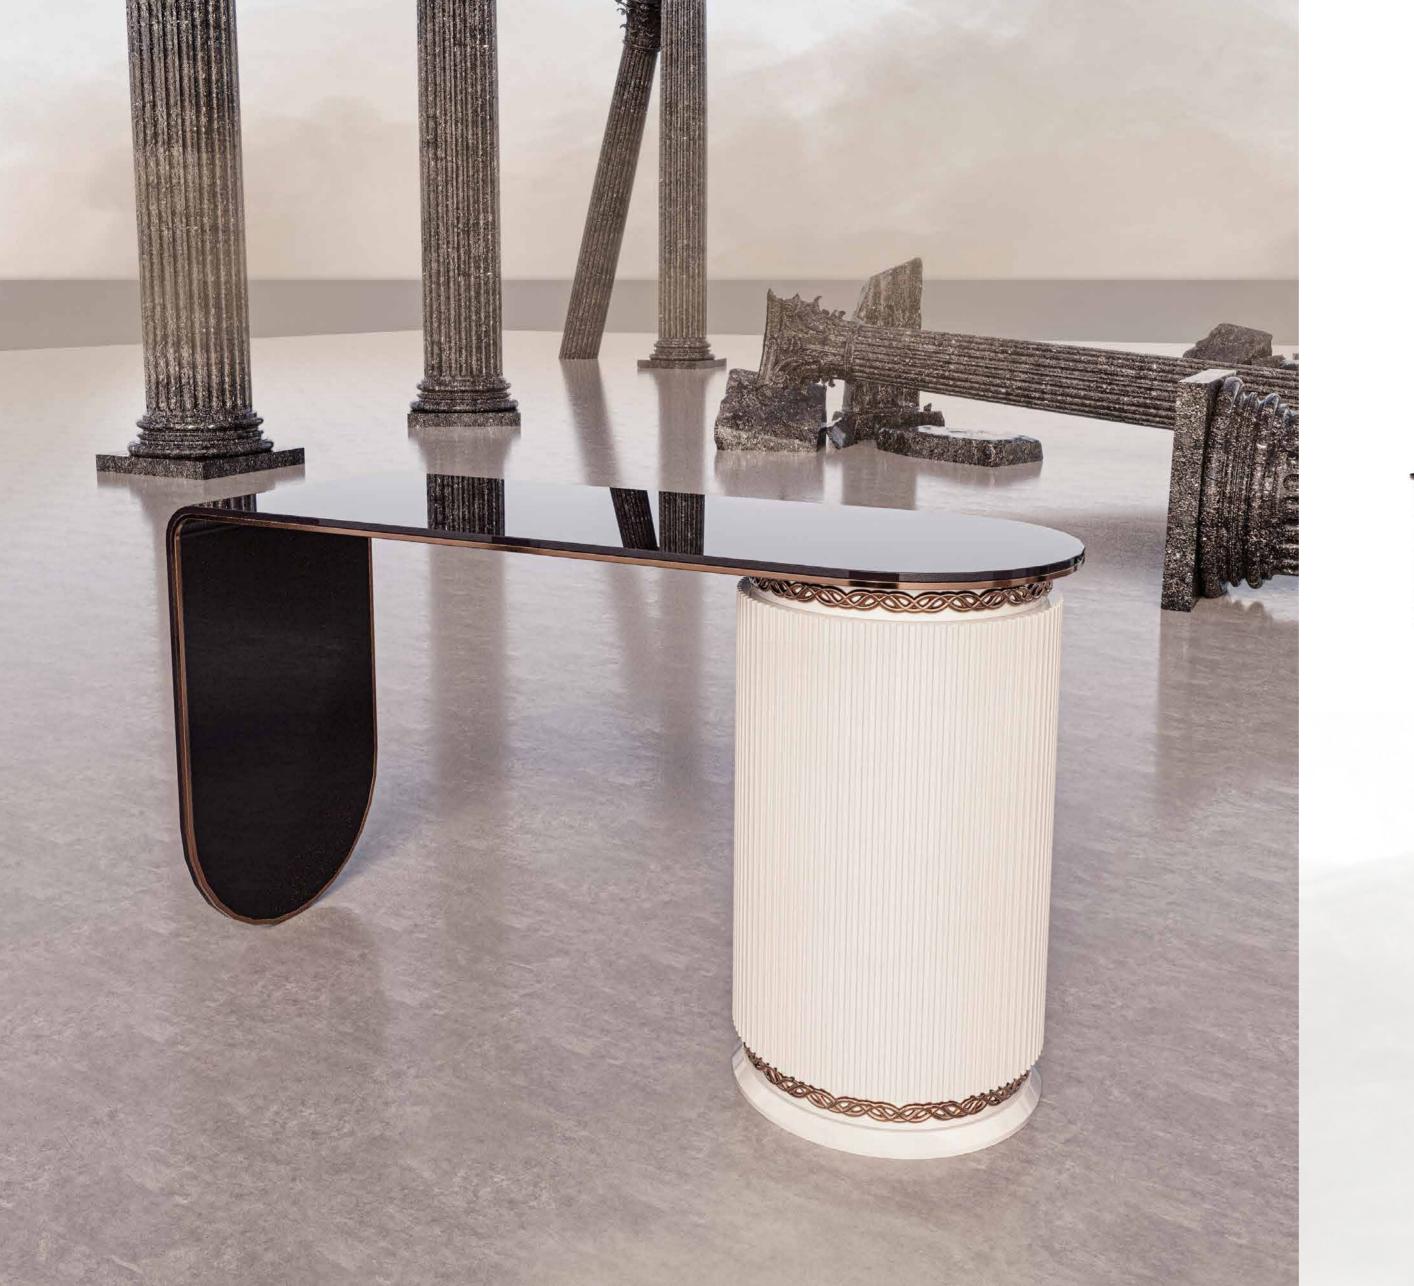

### CONSOLE

THE FARAMA CONSOLE,
IT CAN BE APPLIED WITH MANY COLOR AND TEXTURE
OPTIONS ALONG WITH LACQUER, SPECIAL STONE
TEXTURED COVERING AND TITANIUM METAL DETAILS.

ARMCHAIR

THE FARAMA ARMCHAIR,
IT CAN BE APPLIED WITH MANY COLOR AND TEXTURE
OPTIONS ALONG WITH LEATHER, FABRIC, LACQUER
ARMS AND TITANIUM METAL DETAILS.