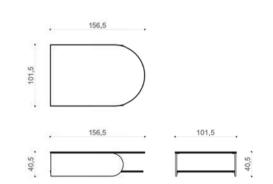

4 FAFARAMMAMA COLLECTION

TV UNIT

THE FARAMA TV UNIT,
IT CAN BE APPLIED WITH MANY COLOR AND TEXTURE
OPTIONS ALONG WITH LACQUER, SPECIAL STONE
TEXTURED COVERING AND TITANIUM METAL DETAILS.

COFFEE TABLE

THE FARAMA COFFEE TABLE,
IT CAN BE APPLIED WITH MANY COLOR AND TEXTURE
OPTIONS ALONG WITH LACQUER, SPECIAL STONE
TEXTURED COVERING AND TITANIUM METAL DETAILS.