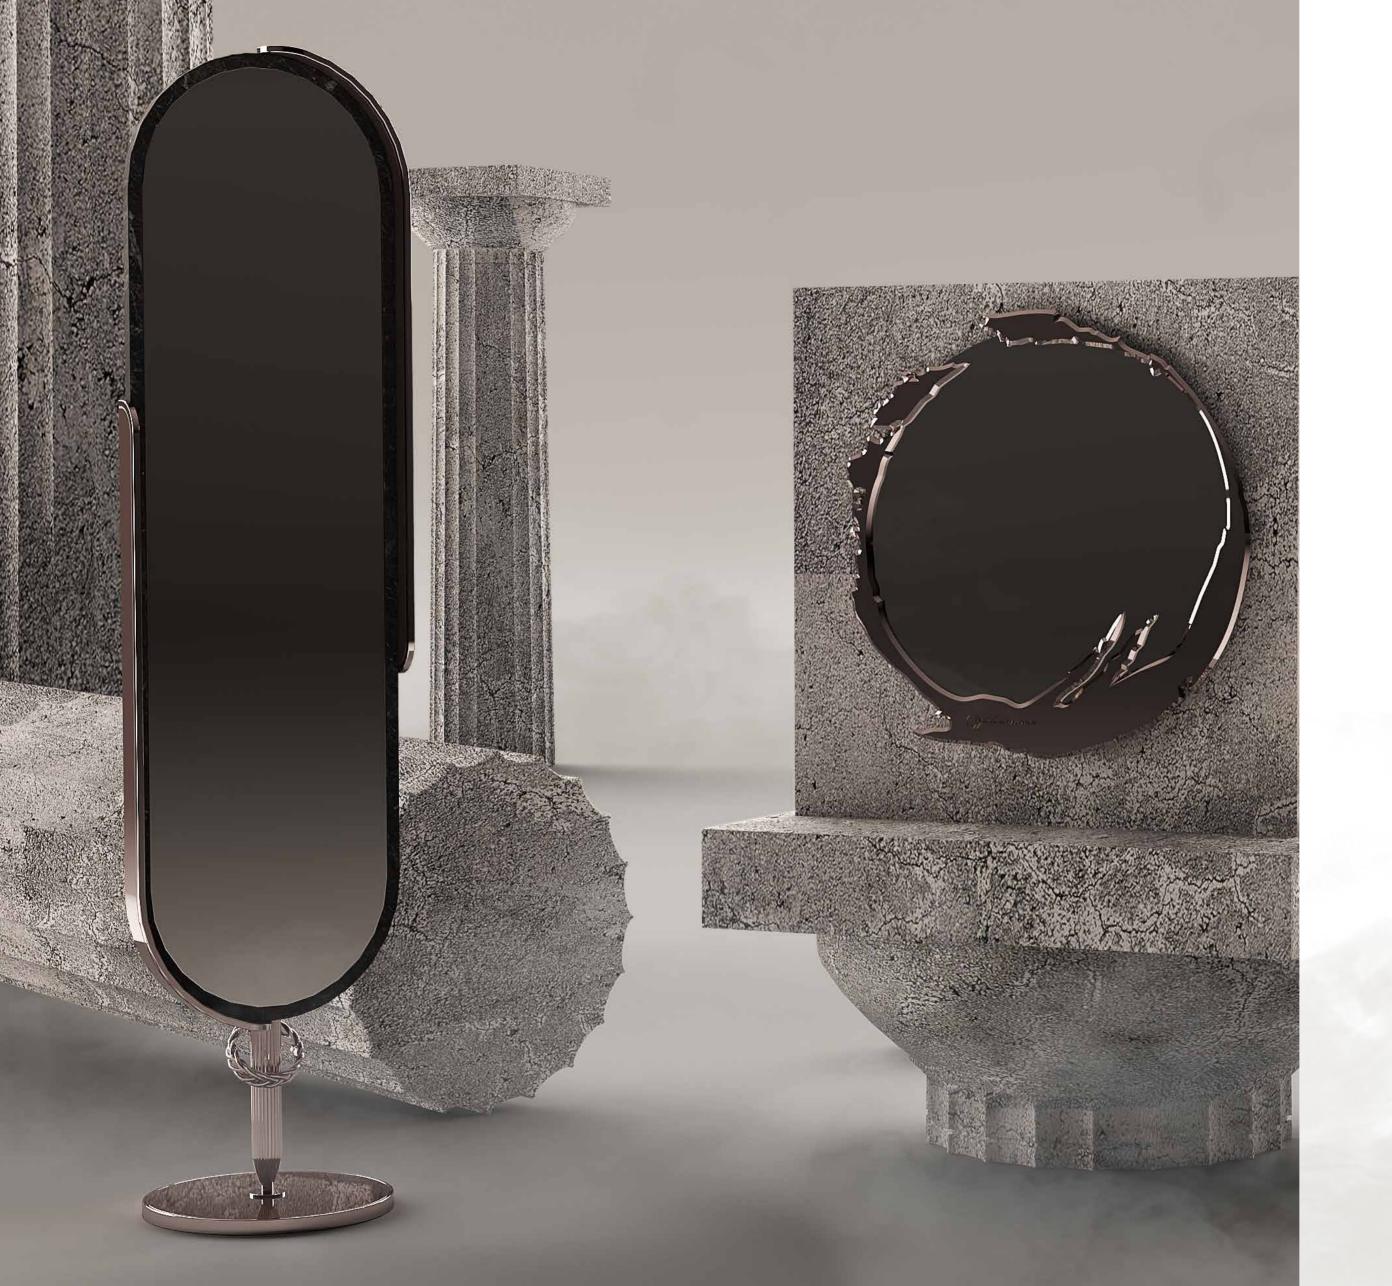

# WARDROBE

THE FARAMA WARDROBE,
IT CAN BE APPLIED WITH MANY COLOR AND TEXTURE
OPTIONS ALONG WITH LACQUER, REFLECTED GLASS
AND TITANIUM METAL DETAILS.

MIRROR

THE FARAMA MIRROR , IT IS AVAILABLE IN MANY COLORS OF MIRROR AND TITANIUM METAL DETAILS.

MIRROR

THE FARAMA MIRROR , IT IS AVAILABLE IN MANY COLORS OF MIRROR AND TITANIUM METAL DETAILS.