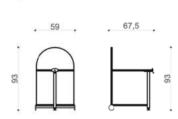

SIDE TABLE

THE FARAMA SIDE TABLE,
IT CAN BE APPLIED WITH MANY COLOR AND TEXTURE
OPTIONS ALONG WITH LACQUER AND TITANIUM METAL
DETAILS.