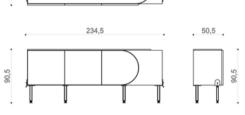

### SIDEBOARD

THE FARAMA SIDEBOARD,
IT CAN BE APPLIED WITH MANY COLOR AND TEXTURE
OPTIONS ALONG WITH LACQUER, SPECIAL STONE
TEXTURED COVERING AND TITANIUM METAL DETAILS.

BAR CABINET

THE FARAMA BAR CABINET,
IT CAN BE APPLIED WITH MANY COLOR AND TEXTURE
OPTIONS ALONG WITH LACQUER, SPECIAL STONE
TEXTURED COVERING AND TITANIUM METAL DETAILS