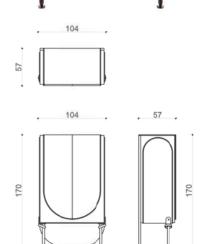

## NIGHTSTAND

THE FARAMA NIGHTSTAND,
IT CAN BE APPLIED WITH MANY COLOR AND TEXTURE
OPTIONS ALONG WITH LACQUER, SPECIAL STONE
TEXTURED COVERING AND TITANIUM METAL DETAILS.

BENCH

THE FARAMA BENCH,
IT CAN BE APPLIED WITH MANY COLOR AND TEXTURE
OPTIONS ALONG WITH FABRIC, LACQUER AND
TITANIUM METAL DETAILS.