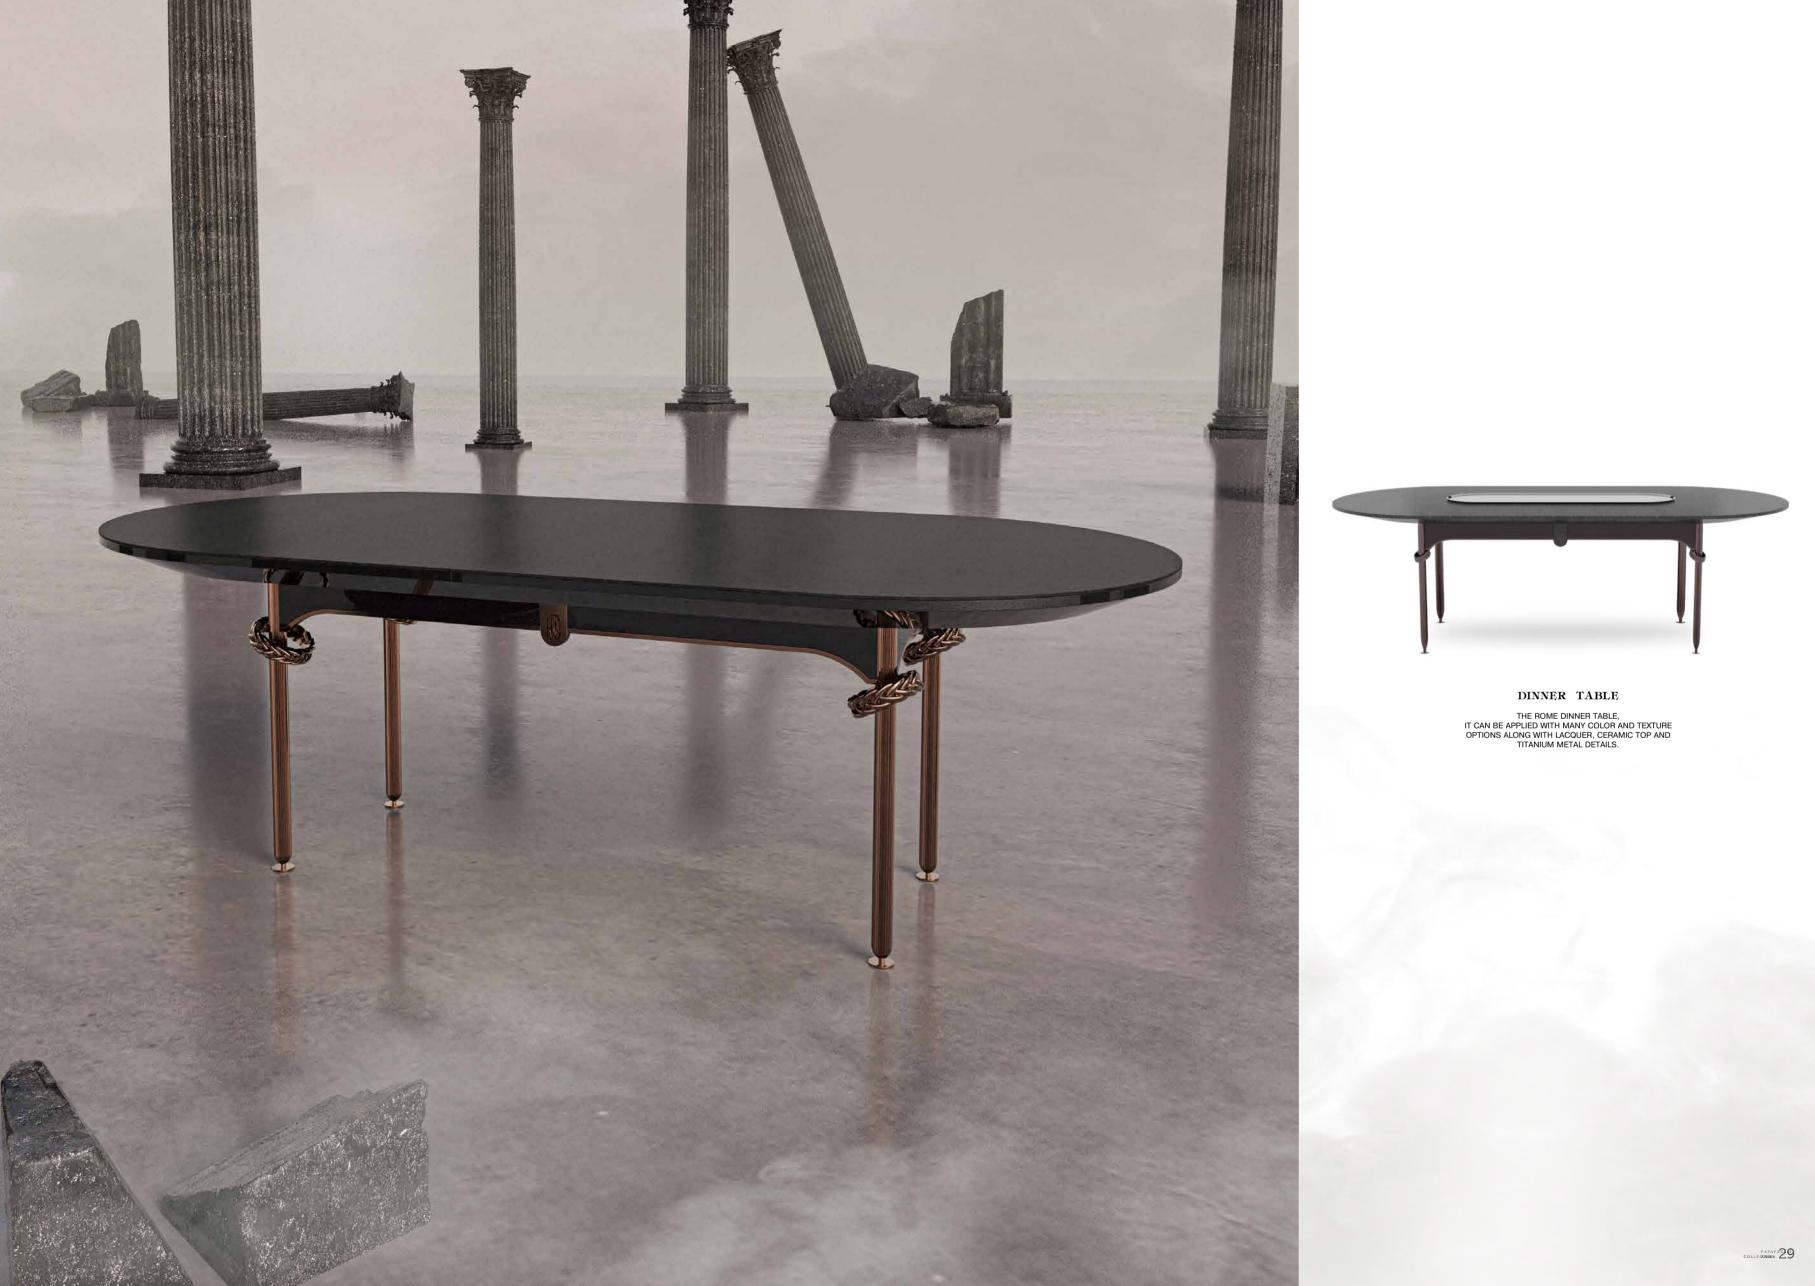

THE FARAMA CONSOLE,
IT CAN BE APPLIED WITH MANY COLOR AND TEXTURE
OPTIONS ALONG WITH LACQUER, SPECIAL STONE
TEXTURED COVERING AND TITANIUM METAL DETAILS.





ARMCHAIR

THE FARAMA ARMCHAIR,
IT CAN BE APPLIED WITH MANY COLOR AND TEXTURE
OPTIONS ALONG WITH LEATHER, FABRIC, LACQUER
ARMS AND TITANIUM METAL DETAILS.





SOFA

THE FARAMA SOFA,
IT CAN BE APPLIED WITH MANY COLOR AND TEXTURE
OPTIONS ALONG WITH LEATHER, FABRIC, LACQUER
ARMS AND TITANIUM METAL DETAILS.





### CORNER SOFA

THE FARAMA CORNER SOFA,
IT IS AVAILABLE IN MANY MODULAR VARIATIONS TO AN
ERGONOMIC EXTENT WITH TEXTURE OPTIONS ALONG
WITH LEATHER, FABRIC AND TITANIUM METAL DETAILS.





ARMCHAIR

THE FARAMA ARMCHAIR,
IT CAN BE APPLIED WITH MANY COLOR AND TEXTURE
OPTIONS ALONG WITH LEATHER, FABRIC AND TITANIUM
METAL DETAILS.







CHAIR

THE FARAMA CHAIR,
IT CAN BE APPLIED WITH MANY COLOR AND TEXTURE
OPTIONS ALONG WITH LEATHER, FABRIC, LACQUER
AND TITANIUM METAL DETAILS.





CHAIR

THE FARAMA CHAIR,
IT CAN BE APPLIED WITH MANY COLOR AND TEXTURE
OPTIONS ALONG WITH LEATHER, FABRIC, LACQUER
AND TITANIUM METAL DETAILS.





BED

THE FARAMA BED,
IT CAN BE APPLIED WITH MANY COLOR AND TEXTURE
OPTIONS ALONG WITH FABRIC, LACQUER AND MARBLE
DETAILS.





## NIGHTSTAND

THE FARAMA NIGHTSTAND,
IT CAN BE APPLIED WITH MANY COLOR AND TEXTURE
OPTIONS ALONG WITH LACQUER, SPECIAL STONE
TEXTURED COVERING AND TITANIUM METAL DETAILS.





BENCH

THE FARAMA BENCH,
IT CAN BE APPLIED WITH MANY COLOR AND TEXTURE
OPTIONS ALONG WITH FABRIC, LACQUER AND
TITANIUM METAL DETAILS.





## CHEST OF DRAWERS

THE FARAMA CHEST OF DRAWERS,
IT CA