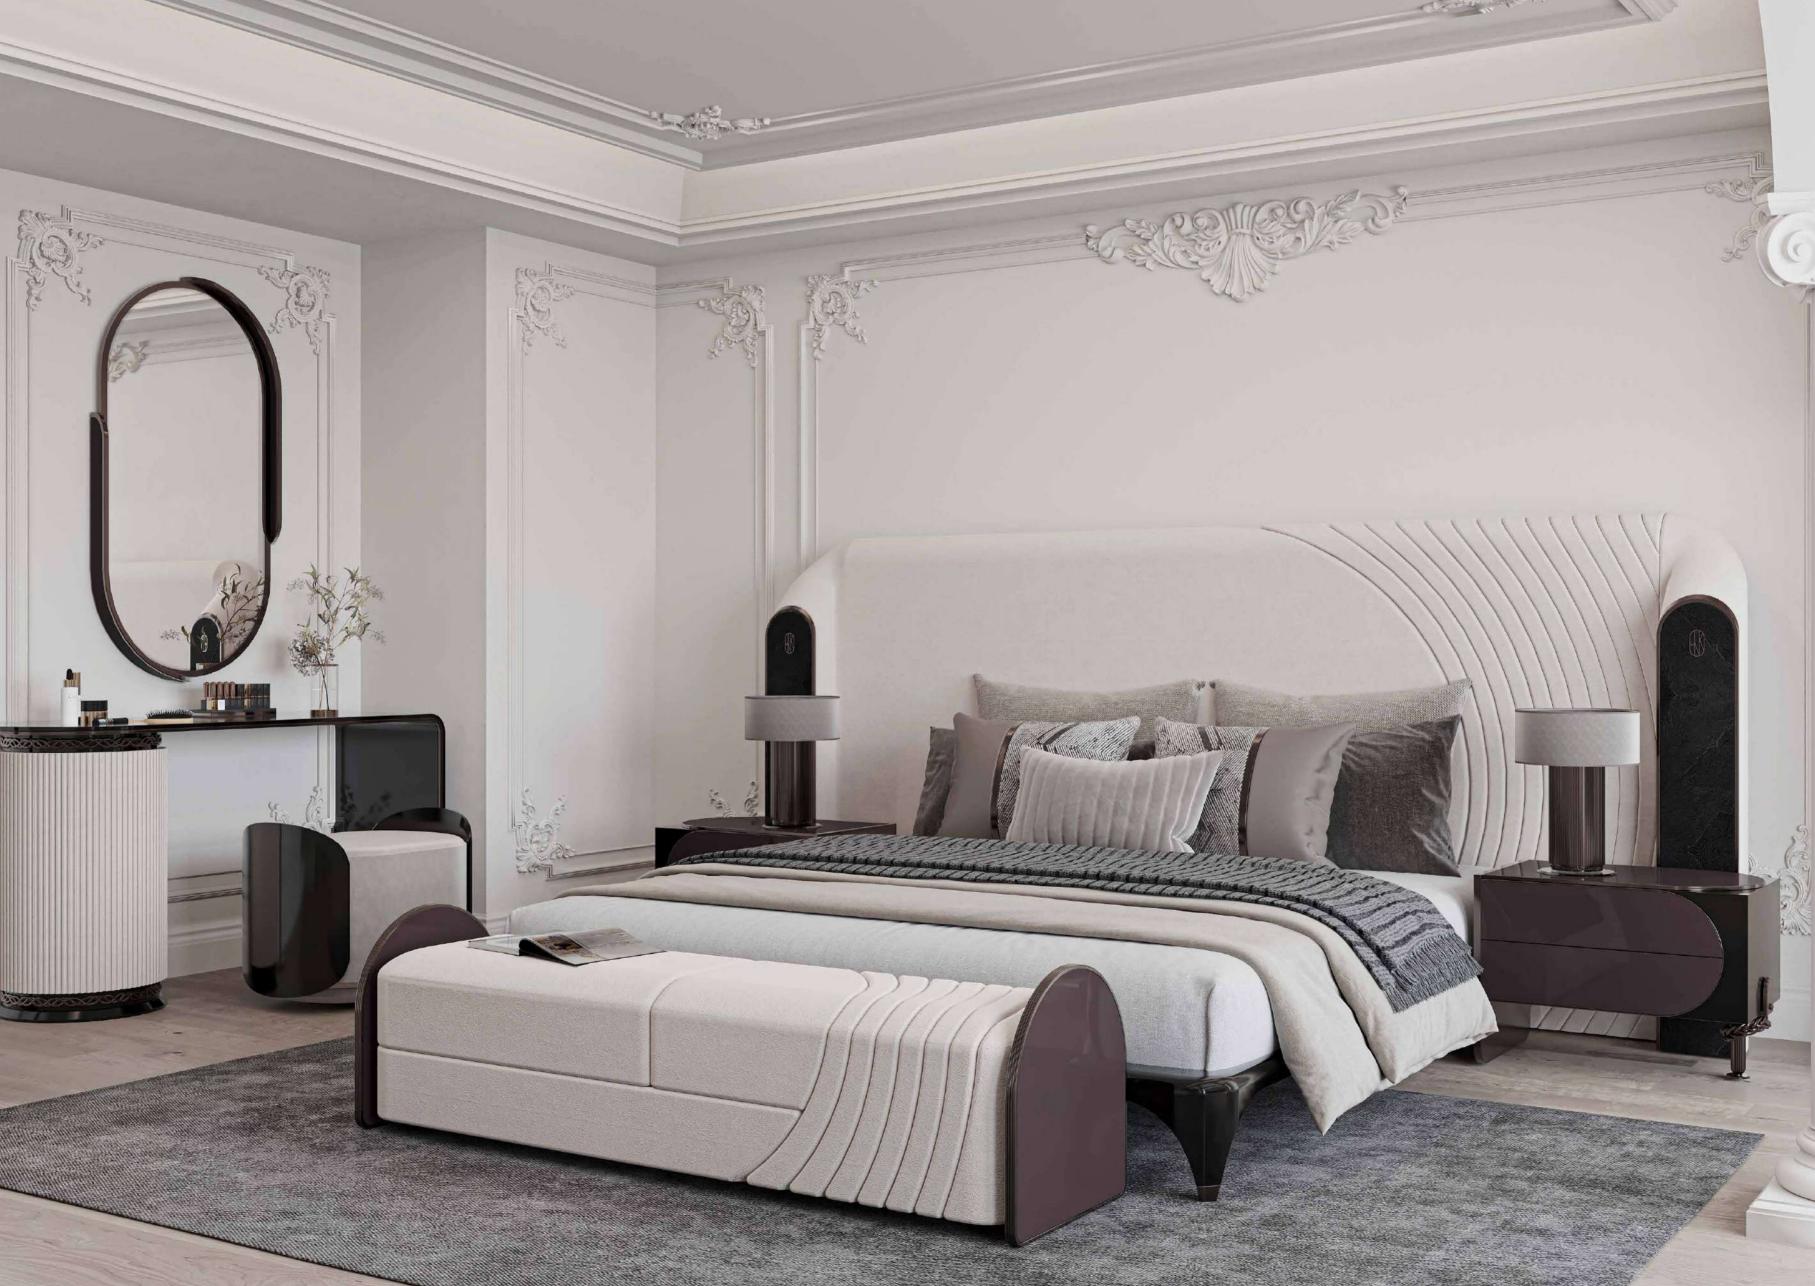

BED

THE FARAMA BED,
IT CAN BE APPLIED WITH MANY COLOR AND TEXTURE
OPTIONS ALONG WITH FABRIC, LACQUER AND MARBLE
DETAILS.

## NIGHTSTAND

THE FARAMA NIGHTSTAND,
IT CAN BE APPLIED WITH MANY COLOR AND TEXTURE
OPTIONS ALONG WITH LACQUER, SPECIAL STONE
TEXTURED COVERING AND TITANIUM METAL DETAILS.

BENCH

THE FARAMA BENCH,
IT CAN BE APPLIED WITH MANY COLOR AND TEXTURE
OPTIONS ALONG WITH FABRIC, LACQUER AND
TITANIUM METAL DETAILS.