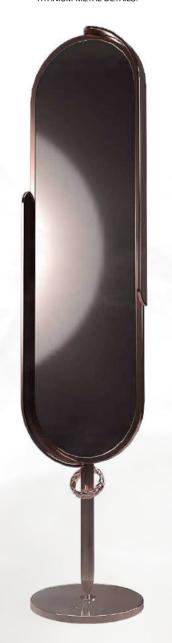

# WARDROBE

THE FARAMA WARDROBE,
IT CAN BE APPLIED WITH MANY COLOR AND TEXTURE
OPTIONS ALONG WITH LACQUER, REFLECTED GLASS
AND TITANIUM METAL DETAILS.

MIRROR

THE FARAMA MIRROR , IT IS AVAILABLE IN MANY COLORS OF MIRROR AND TITANIUM METAL DETAILS.

MIRROR

THE FARAMA MIRROR , IT IS AVAILABLE IN MANY COLORS OF MIRROR AND TITANIUM METAL DETAILS.