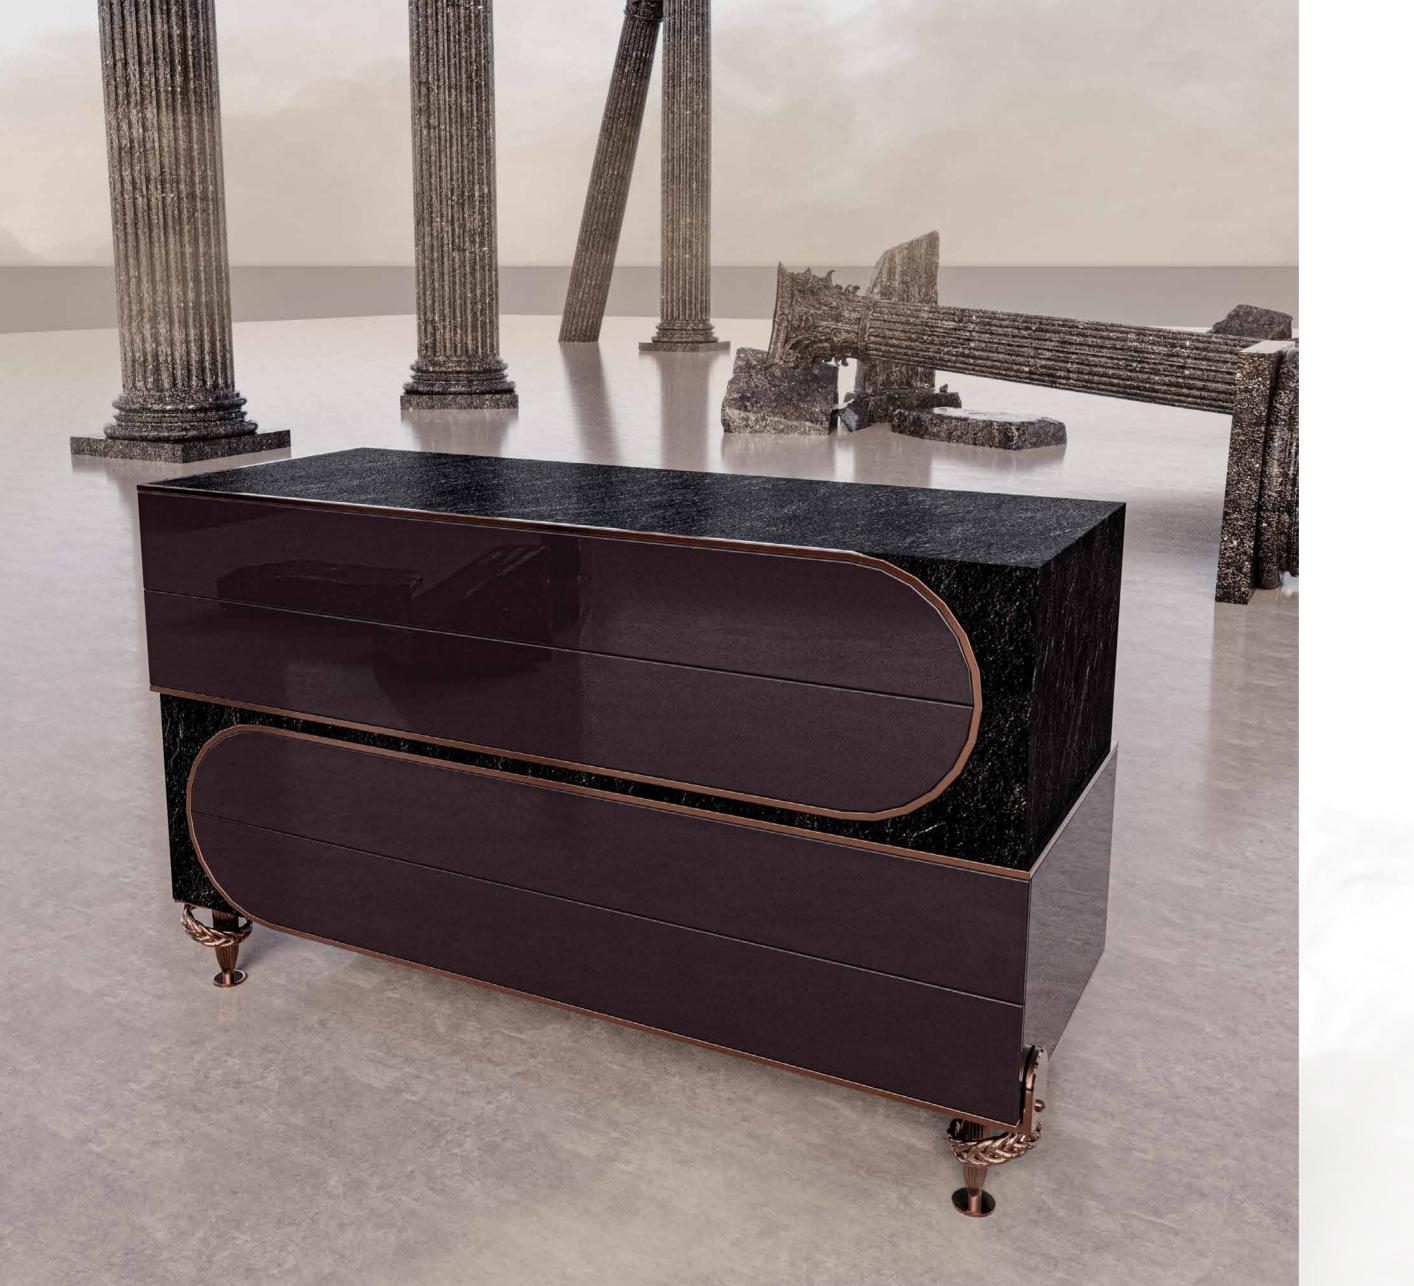

## CHEST OF DRAWERS

THE FARAMA CHEST OF DRAWERS,
IT CAN BE APPLIED WITH MANY COLOR AND TEXTURE
OPTIONS ALONG WITH LACQUER, SPECIAL STONE
TEXTURED COVERING AND TITANIUM METAL DETAILS.