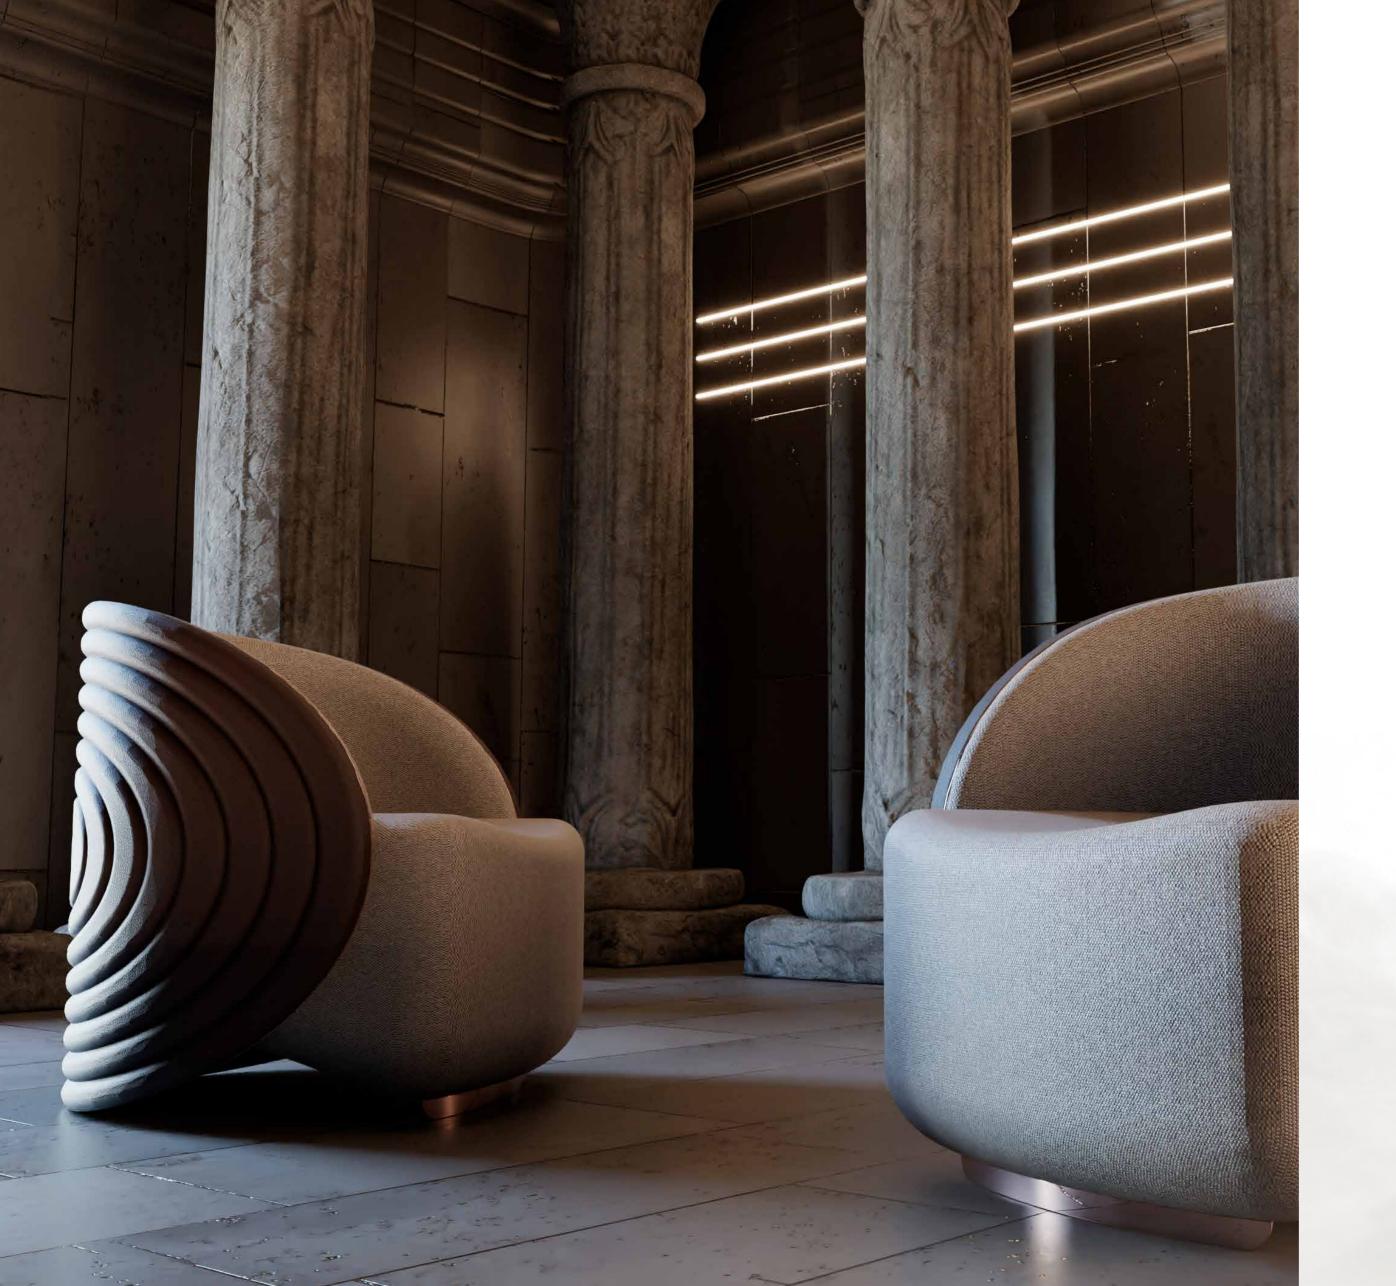

### CORNER SOFA

THE FARAMA CORNER SOFA,
IT IS AVAILABLE IN MANY MODULAR VARIATIONS TO AN
ERGONOMIC EXTENT WITH TEXTURE OPTIONS ALONG
WITH LEATHER, FABRIC AND TITANIUM METAL DETAILS.

ARMCHAIR

THE FARAMA ARMCHAIR,
IT CAN BE APPLIED WITH MANY COLOR AND TEXTURE
OPTIONS ALONG WITH LEATHER, FABRIC AND TITANIUM
METAL DETAILS.