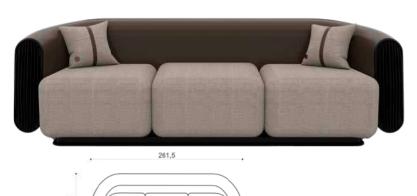

SOFA

THE FARAMA SOFA,
IT CAN BE APPLIED WITH MANY COLOR AND TEXTURE
OPTIONS ALONG WITH LEATHER, FABRIC, LACQUER
ARMS AND TITANIUM METAL DETAILS.