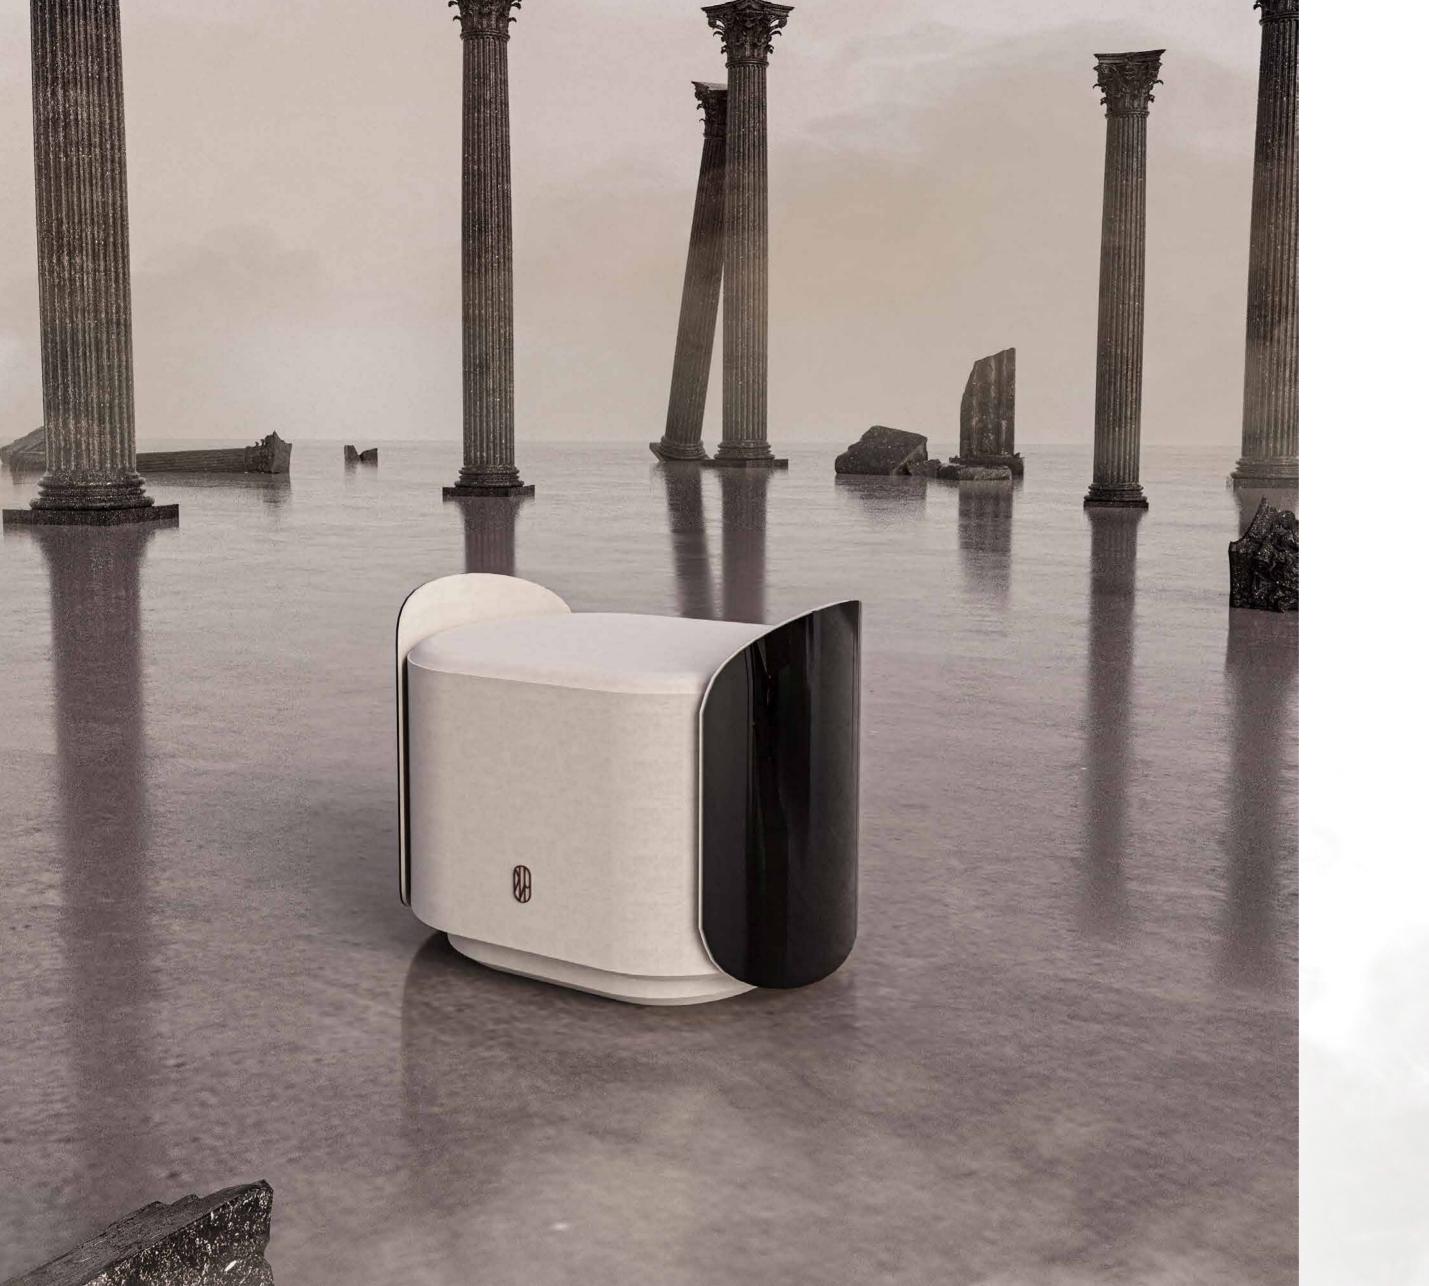

# MAKE UP TABLE

THE FARAMA MAKE UP TABLE,
IT CAN BE APPLIED WITH MANY COLOR AND TEXTURE
OPTIONS ALONG WITH LACQUER AND TITANIUM METAL
DETAILS.

POUF

THE FARAMA POUF,
IT CAN BE APPLIED WITH MANY COLOR AND TEXTURE
OPTIONS ALONG WITH FABRIC, LACQUER AND
TITANIUM METAL DETAILS.