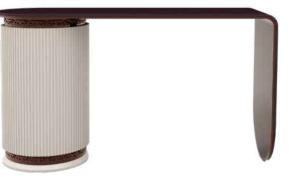

### CONSOLE

THE FARAMA CONSOLE,
IT CAN BE APPLIED WITH MANY COLOR AND TEXTURE
OPTIONS ALONG WITH LACQUER, SPECIAL STONE
TEXTURED COVERING AND TITANIUM METAL DETAILS.

ARMCHAIR

THE FARAMA ARMCHAIR,
IT CAN BE APPLIED WITH MANY COLOR AND TEXTURE
OPTIONS ALONG WITH LEATHER, FABRIC, LACQUER
ARMS AND TITANIUM METAL DETAILS.