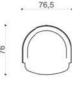

### CORNER SOFA

THE FARAMA CORNER SOFA,
IT IS AVAILABLE IN MANY MODULAR VARIATIONS TO AN
ERGONOMIC EXTENT WITH TEXTURE OPTIONS ALONG
WITH LEATHER, FABRIC AND TITANIUM METAL DETAILS.

ARMCHAIR

THE FARAMA ARMCHAIR,
IT CAN BE APPLIED WITH MANY COLOR AND TEXTURE
OPTIONS ALONG WITH LEATHER, FABRIC AND TITANIUM
METAL DETAILS.