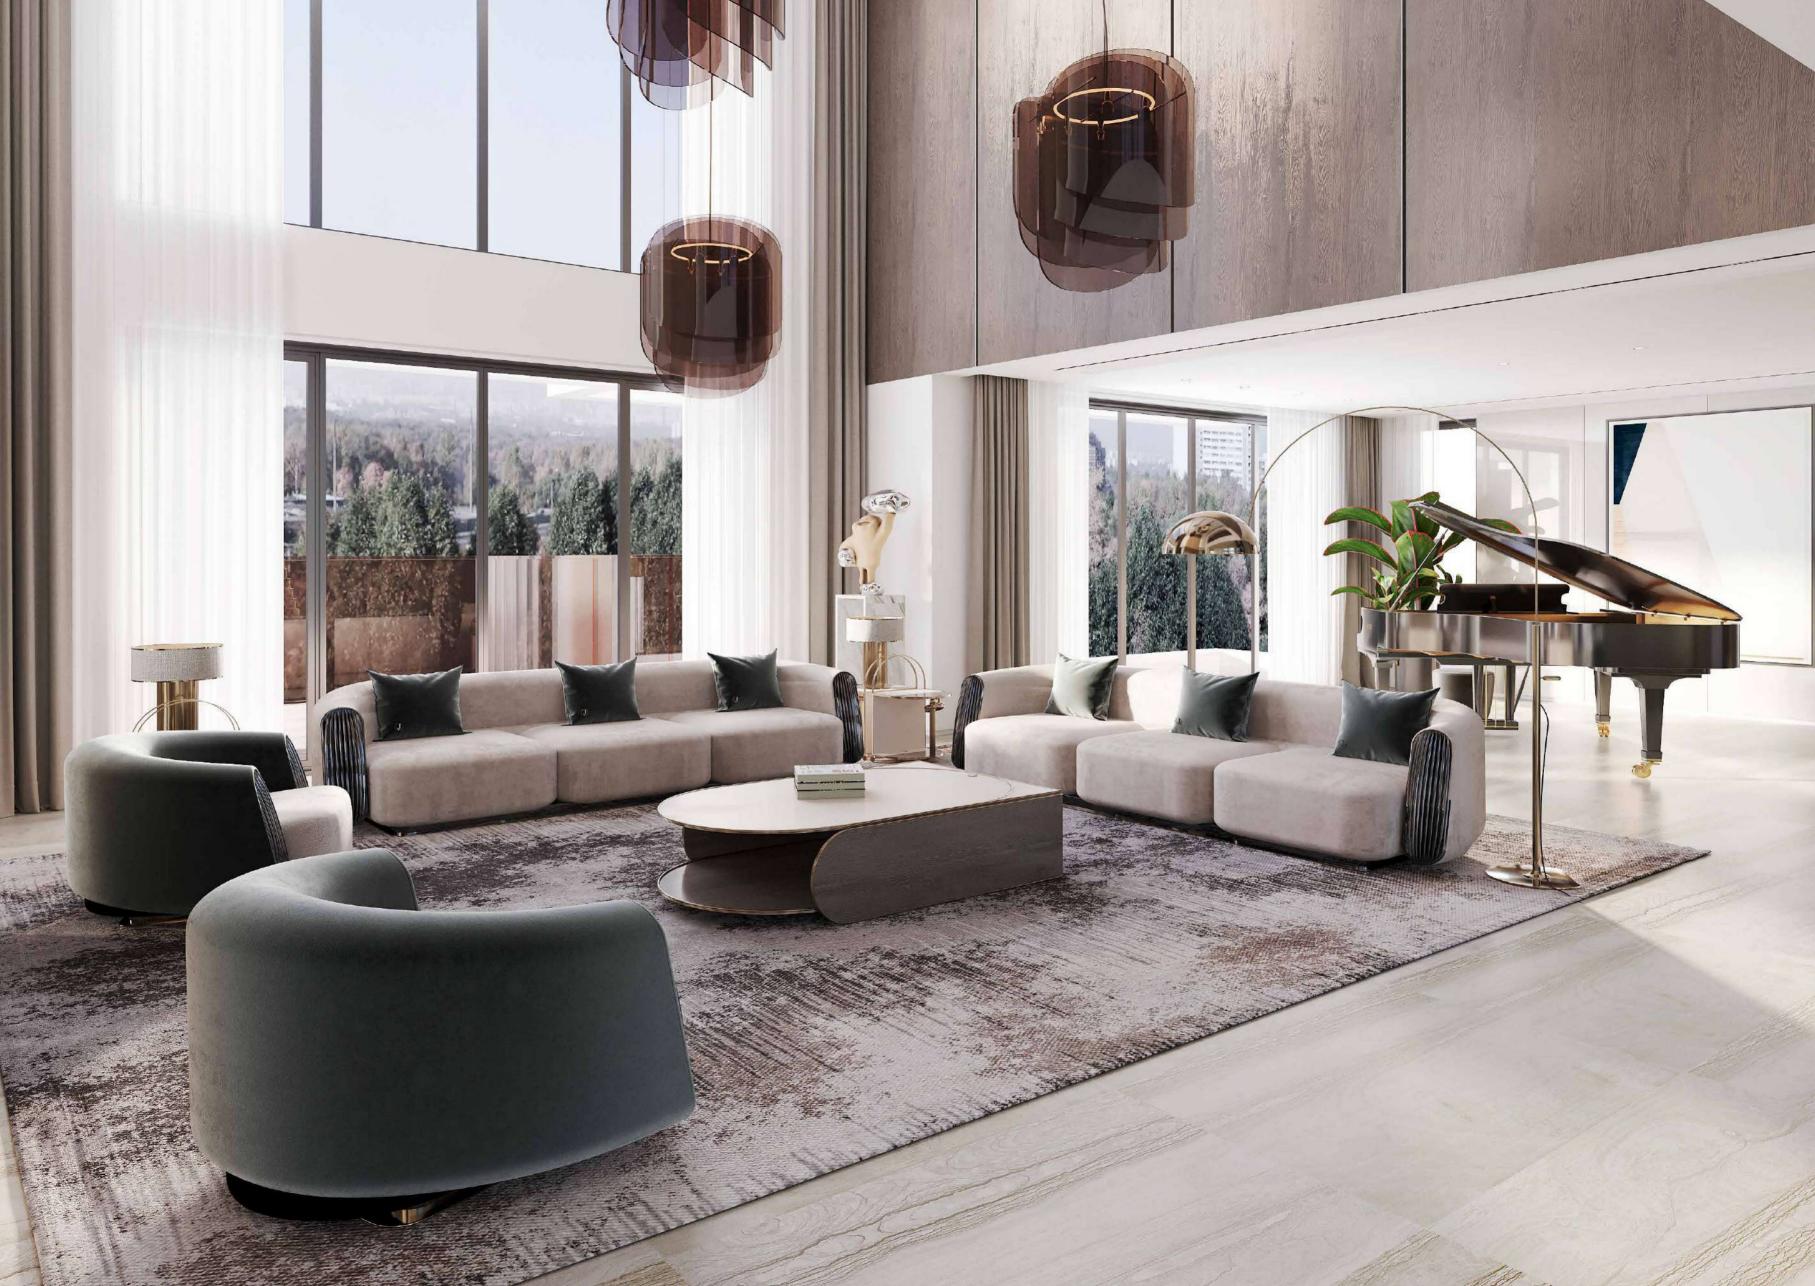

SOFA

THE FARAMA SOFA,
IT CAN BE APPLIED WITH MANY COLOR AND TEXTURE
OPTIONS ALONG WITH LEATHER, FABRIC, LACQUER
ARMS AND TITANIUM METAL DETAILS.

### CORNER SOFA

THE FARAMA CORNER SOFA,
IT IS AVAILABLE IN MANY MODULAR VARIATIONS TO AN
ERGONOMIC EXTENT WITH TEXTURE OPTIONS ALONG
WITH LEATHER, FABRIC AND TITANIUM METAL DETAILS.

ARMCHAIR

THE FARAMA ARMCHAIR,
IT CAN BE APPLIED WITH MANY COLOR AND TEXTURE
OPTIONS ALONG WITH LEATHER, FABRIC AND TITANIUM
METAL DETAILS.