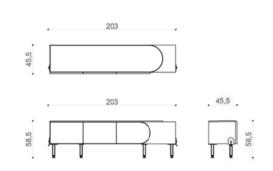

4 FAFARAMMAMA COLLECTION

TV UNIT

THE FARAMA TV UNIT,
IT CAN BE APPLIED WITH MANY COLOR AND TEXTURE
OPTIONS ALONG WITH LACQUER, SPECIAL STONE
TEXTURED COVERING AND TITANIUM METAL DETAILS.

COFFEE TABLE

THE FARAMA COFFEE TABLE,
IT CAN BE APPLIED WITH MANY COLOR AND TEXTURE
OPTIONS ALONG WITH LACQUER, SPECIAL STONE
TEXTURED COVERING AND TITANIUM METAL DETAILS.