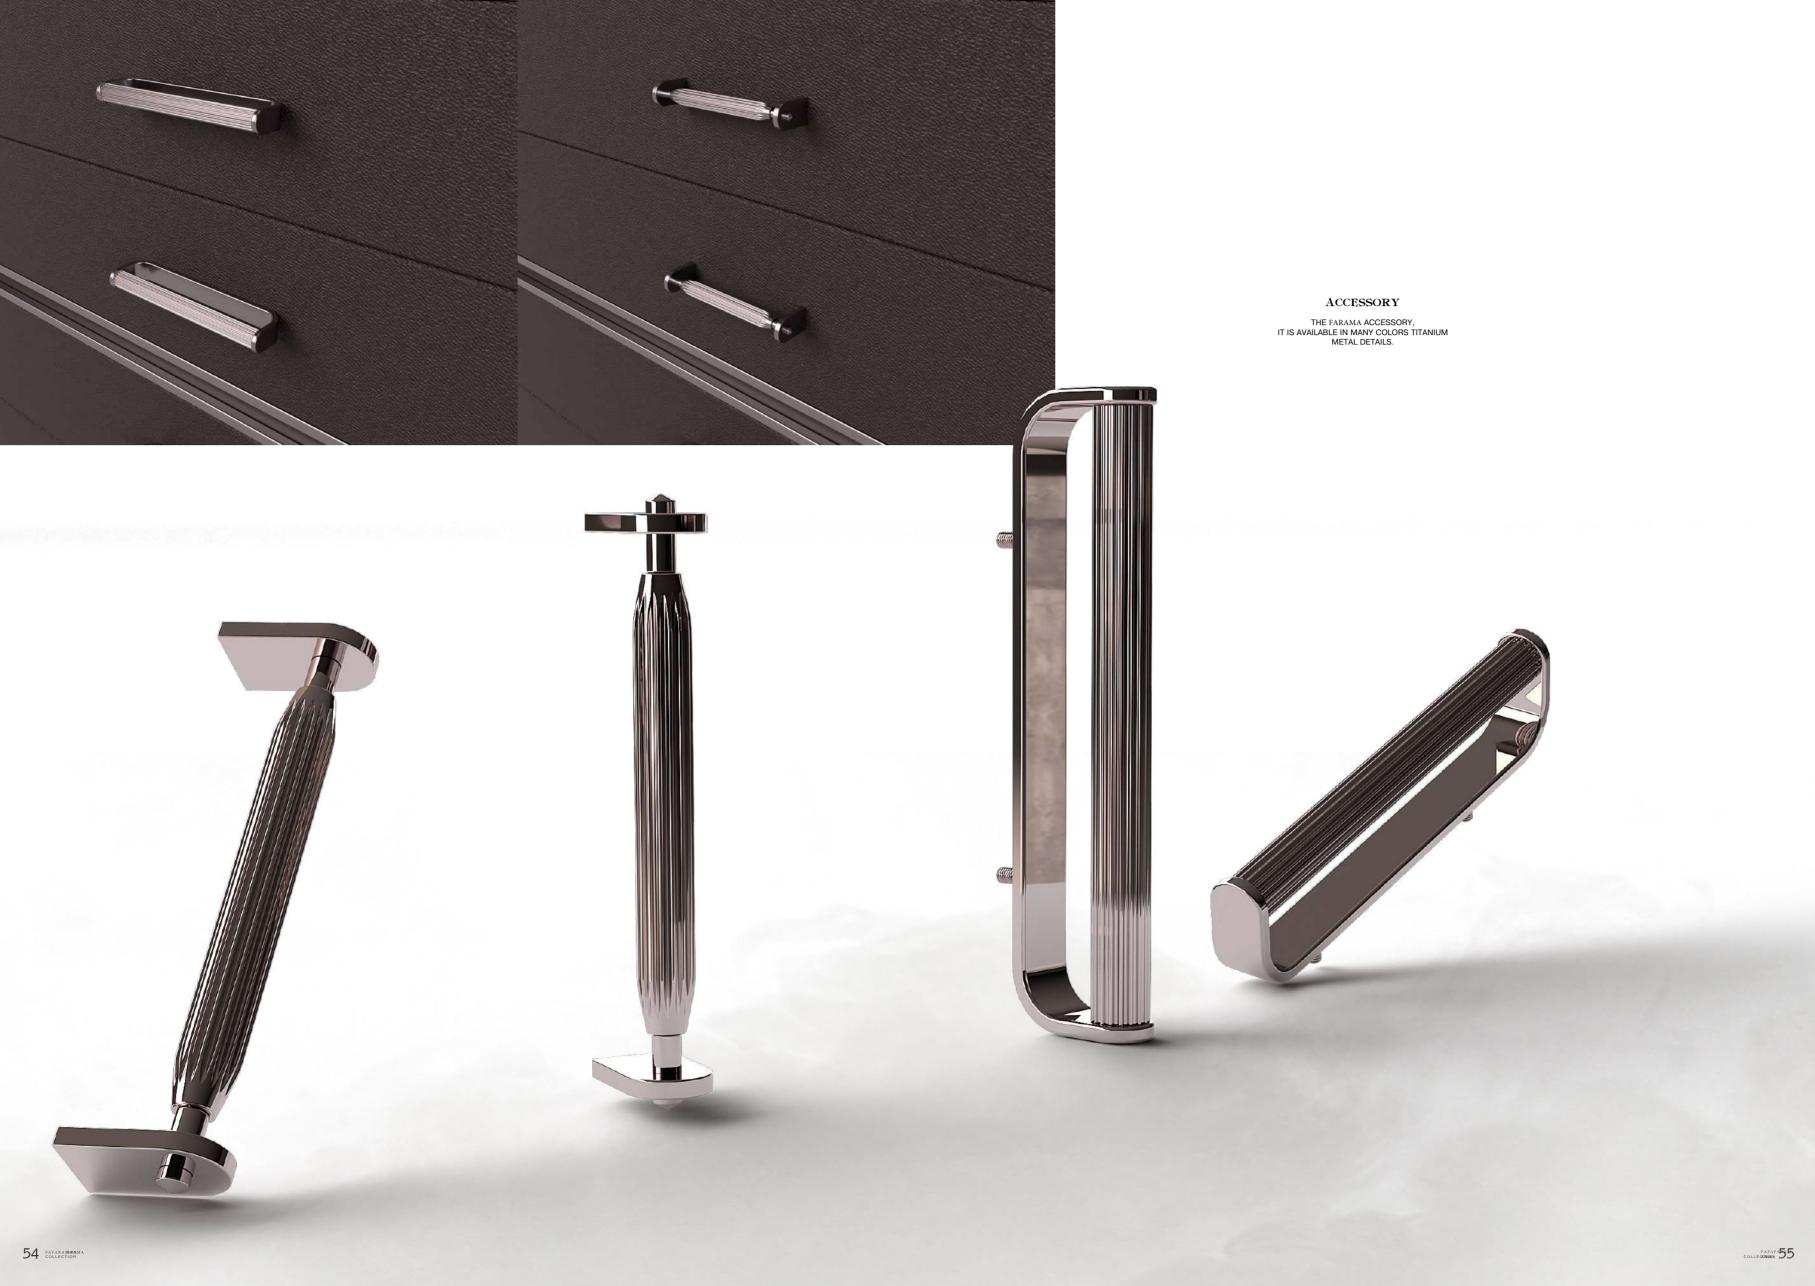

### CONSOLE

THE FARAMA CONSOLE,
IT CAN BE APPLIED WITH MANY COLOR AND TEXTURE
OPTIONS ALONG WITH LACQUER, SPECIAL STONE
TEXTURED COVERING AND TITANIUM METAL DETAILS.

ARMCHAIR

THE FARAMA ARMCHAIR,
IT CAN BE APPLIED WITH MANY COLOR AND TEXTURE
OPTIONS ALONG WITH LEATHER, FABRIC, LACQUER
ARMS AND TITANIUM METAL DETAILS.