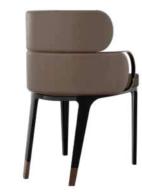

### CONSOLE

THE FARAMA CONSOLE,
IT CAN BE APPLIED WITH MANY COLOR AND TEXTURE
OPTIONS ALONG WITH LACQUER, SPECIAL STONE
TEXTURED COVERING AND TITANIUM METAL DETAILS.

ARMCHAIR

THE FARAMA ARMCHAIR,
IT CAN BE APPLIED WITH MANY COLOR AND TEXTURE
OPTIONS ALONG WITH LEATHER, FABRIC, LACQUER
ARMS AND TITANIUM METAL DETAILS.