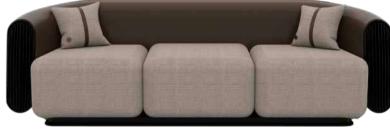

SOFA

THE FARAMA SOFA,
IT CAN BE APPLIED WITH MANY COLOR AND TEXTURE
OPTIONS ALONG WITH LEATHER, FABRIC, LACQUER
ARMS AND TITANIUM METAL DETAILS.