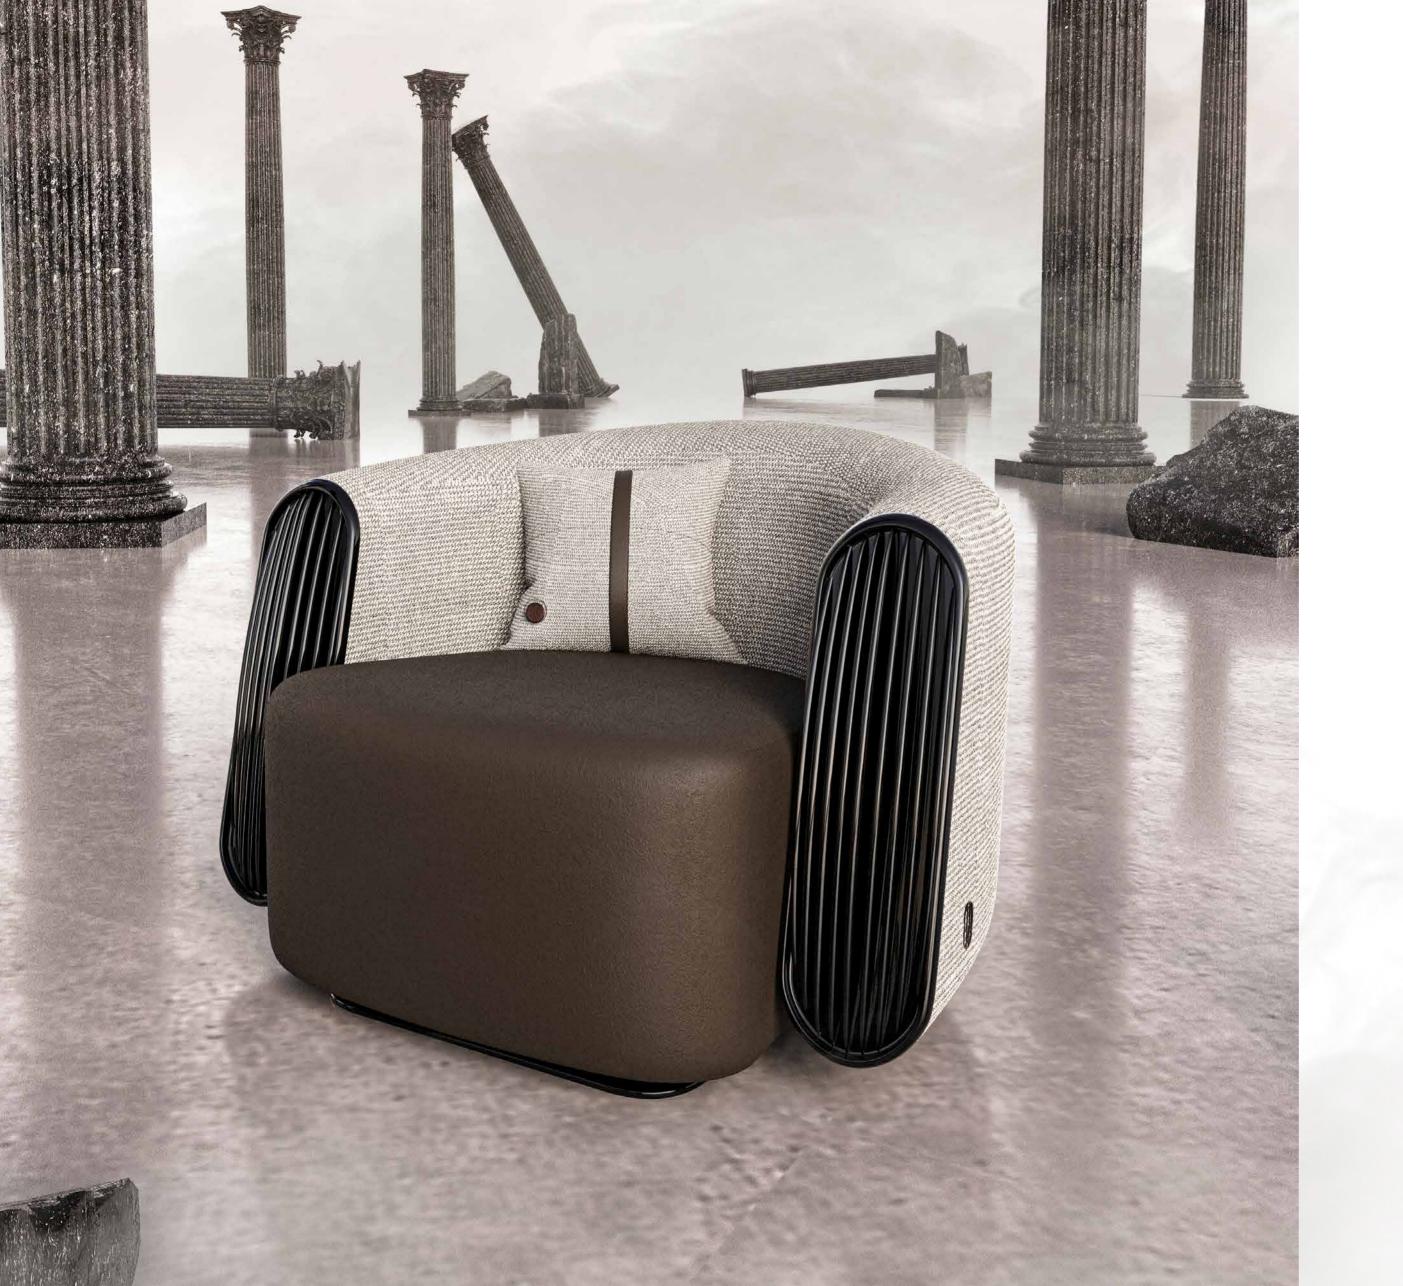

### CONSOLE

THE FARAMA CONSOLE,
IT CAN BE APPLIED WITH MANY COLOR AND TEXTURE
OPTIONS ALONG WITH LACQUER, SPECIAL STONE
TEXTURED COVERING AND TITANIUM METAL DETAILS.

ARMCHAIR

THE FARAMA ARMCHAIR,
IT CAN BE APPLIED WITH MANY COLOR AND TEXTURE
OPTIONS ALONG WITH LEATHER, FABRIC, LACQUER
ARMS AND TITANIUM METAL DETAILS.