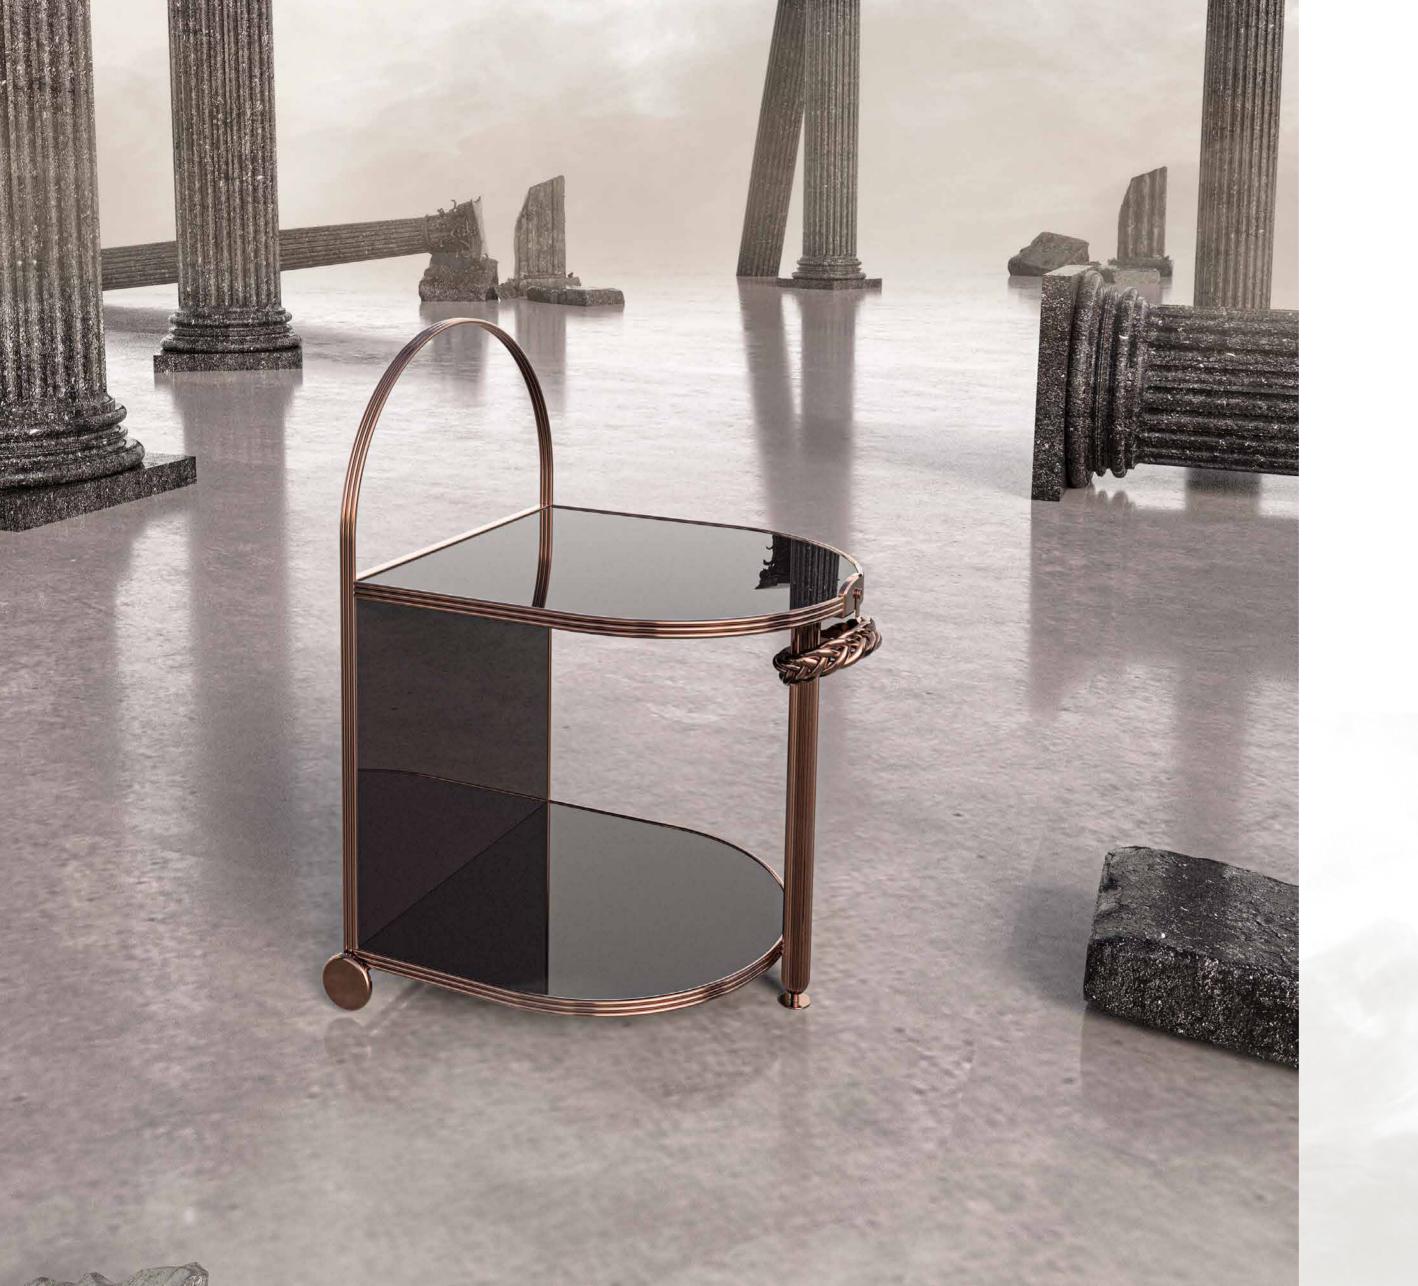

SIDE TABLE

THE FARAMA SIDE TABLE,
IT CAN BE APPLIED WITH MANY COLOR AND TEXTURE
OPTIONS ALONG WITH LACQUER AND TITANIUM METAL
DETAILS.