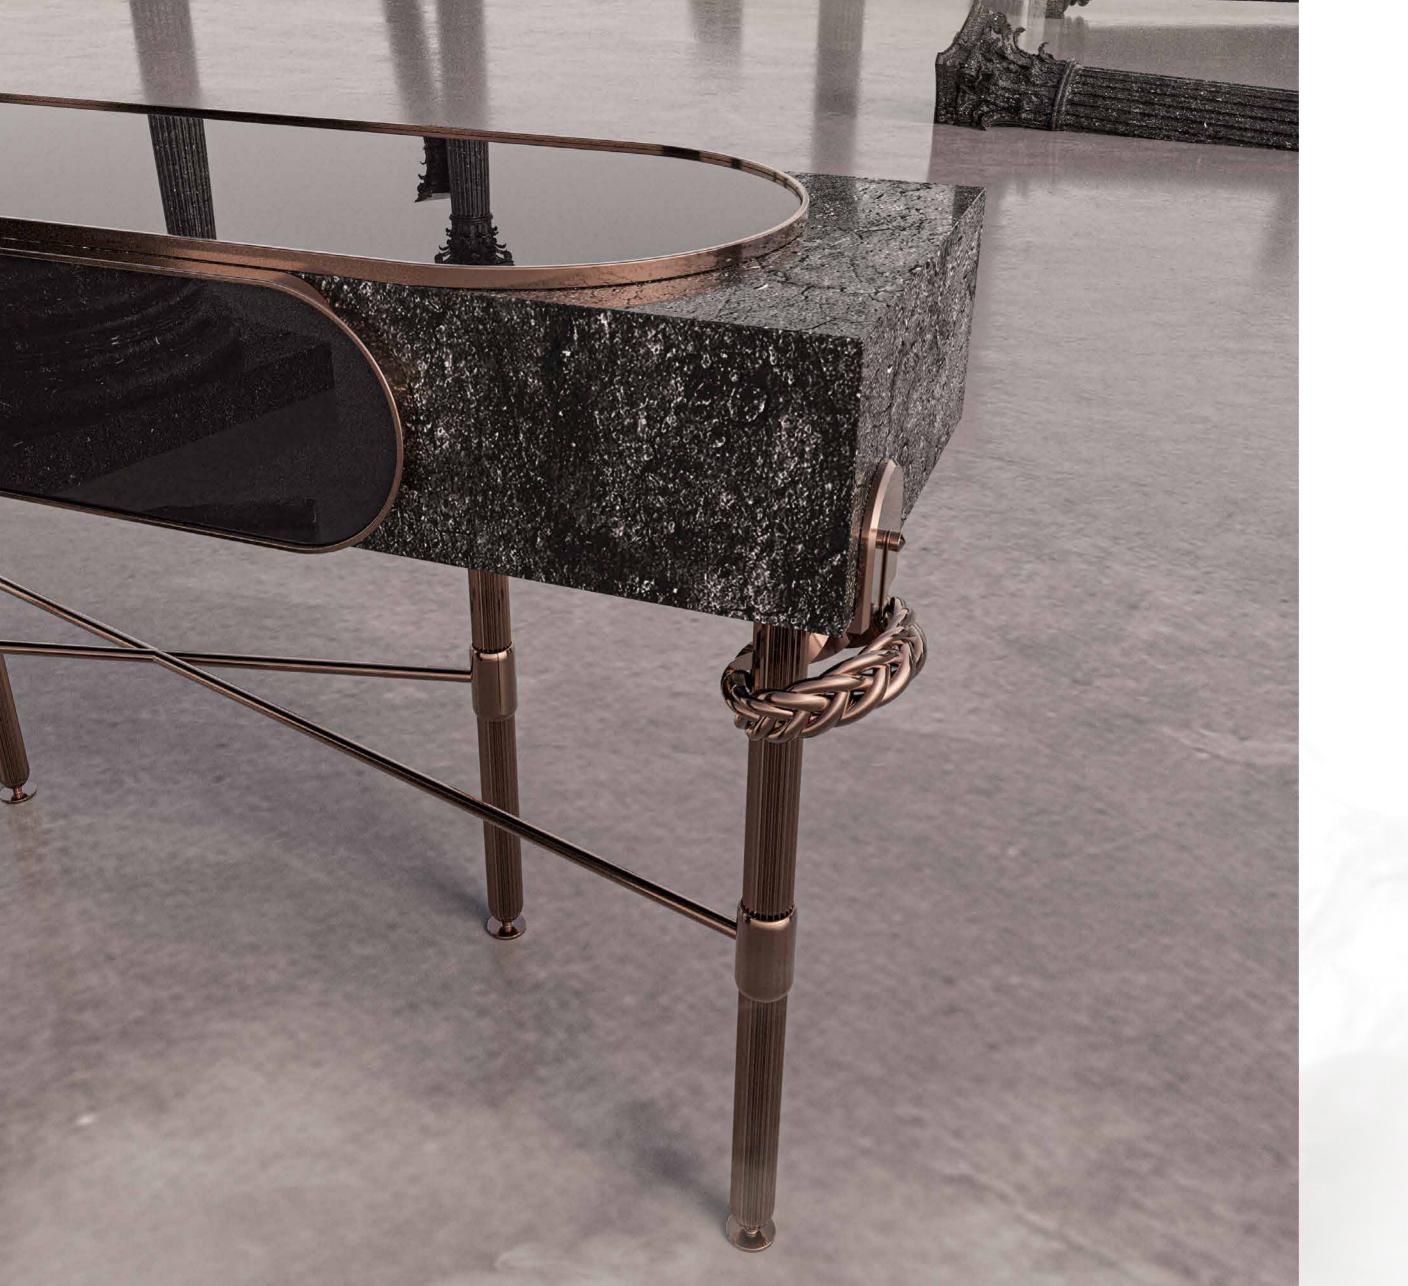

### CONSOLE

THE FARAMA CONSOLE,
IT CAN BE APPLIED WITH MANY COLOR AND TEXTURE
OPTIONS ALONG WITH LACQUER, SPECIAL STONE
TEXTURED COVERING AND TITANIUM METAL DETAILS.

ARMCHAIR

THE FARAMA ARMCHAIR,
IT CAN BE APPLIED WITH MANY COLOR AND TEXTURE
OPTIONS ALONG WITH LEATHER, FABRIC, LACQUER
ARMS AND TITANIUM METAL DETAILS.