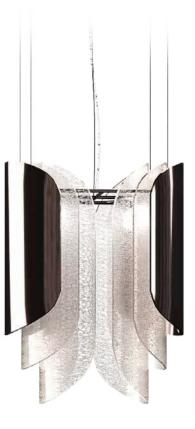

## CHANDELIER

THE FARAMA CHANDELIER,
IT CAN BE APPLIED WITH MANY COLOR AND TEXTURE
OPTIONS ALONG WITH FROSTED GLASS AND TITANIUM
METAL DETAILS.

THE FARAMA FLOOR LAMP,
IT CAN BE APPLIED WITH MANY COLOR AND TEXTURE
OPTIONS ALONG WITH LACQUER, FOSTRED GLASS AND
TITANIUM METAL DETAILS.