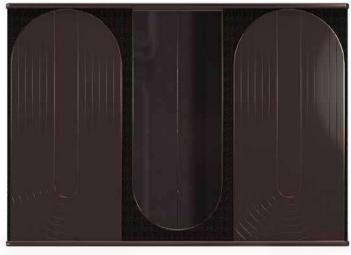

4 FAFARAMMAMA COLLECTION

TV UNIT

THE FARAMA TV UNIT,
IT CAN BE APPLIED WITH MANY COLOR AND TEXTURE
OPTIONS ALONG WITH LACQUER, SPECIAL STONE
TEXTURED COVERING AND TITANIUM METAL DETAILS.

COFFEE TABLE

THE FARAMA COFFEE TABLE,
IT CAN BE APPLIED WITH MANY COLOR AND TEXTURE
OPTIONS ALONG WITH LACQUER, SPECIAL STONE
TEXTURED COVERING AND TITANIUM METAL DETAILS.