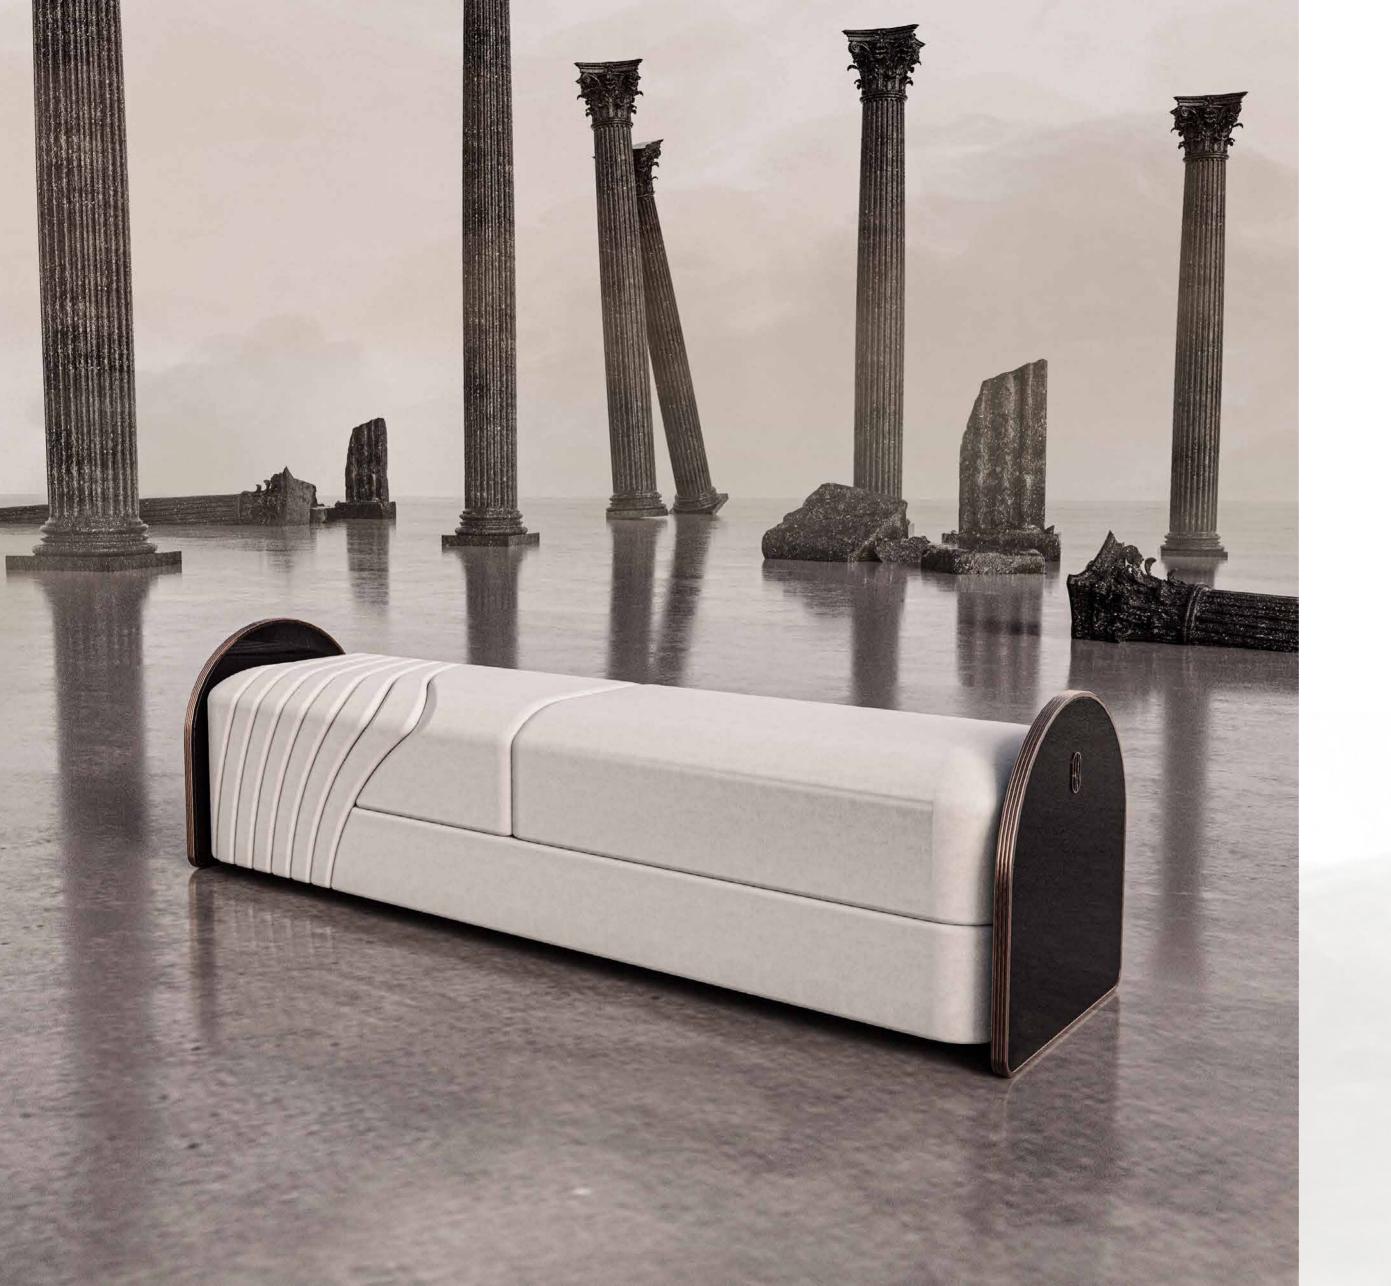

## NIGHTSTAND

THE FARAMA NIGHTSTAND,
IT CAN BE APPLIED WITH MANY COLOR AND TEXTURE
OPTIONS ALONG WITH LACQUER, SPECIAL STONE
TEXTURED COVERING AND TITANIUM METAL DETAILS.

BENCH

THE FARAMA BENCH,
IT CAN BE APPLIED WITH MANY COLOR AND TEXTURE
OPTIONS ALONG WITH FABRIC, LACQUER AND
TITANIUM METAL DETAILS.