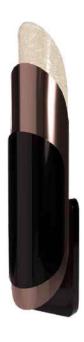

## WALL LAMP

THE FARAMA WALL LAMP,
IT CAN BE APPLIED WITH MANY COLOR AND TEXTURE
OPTIONS ALONG WITH LACQUER, GLASS AND TITANIUM
METAL DETAILS.