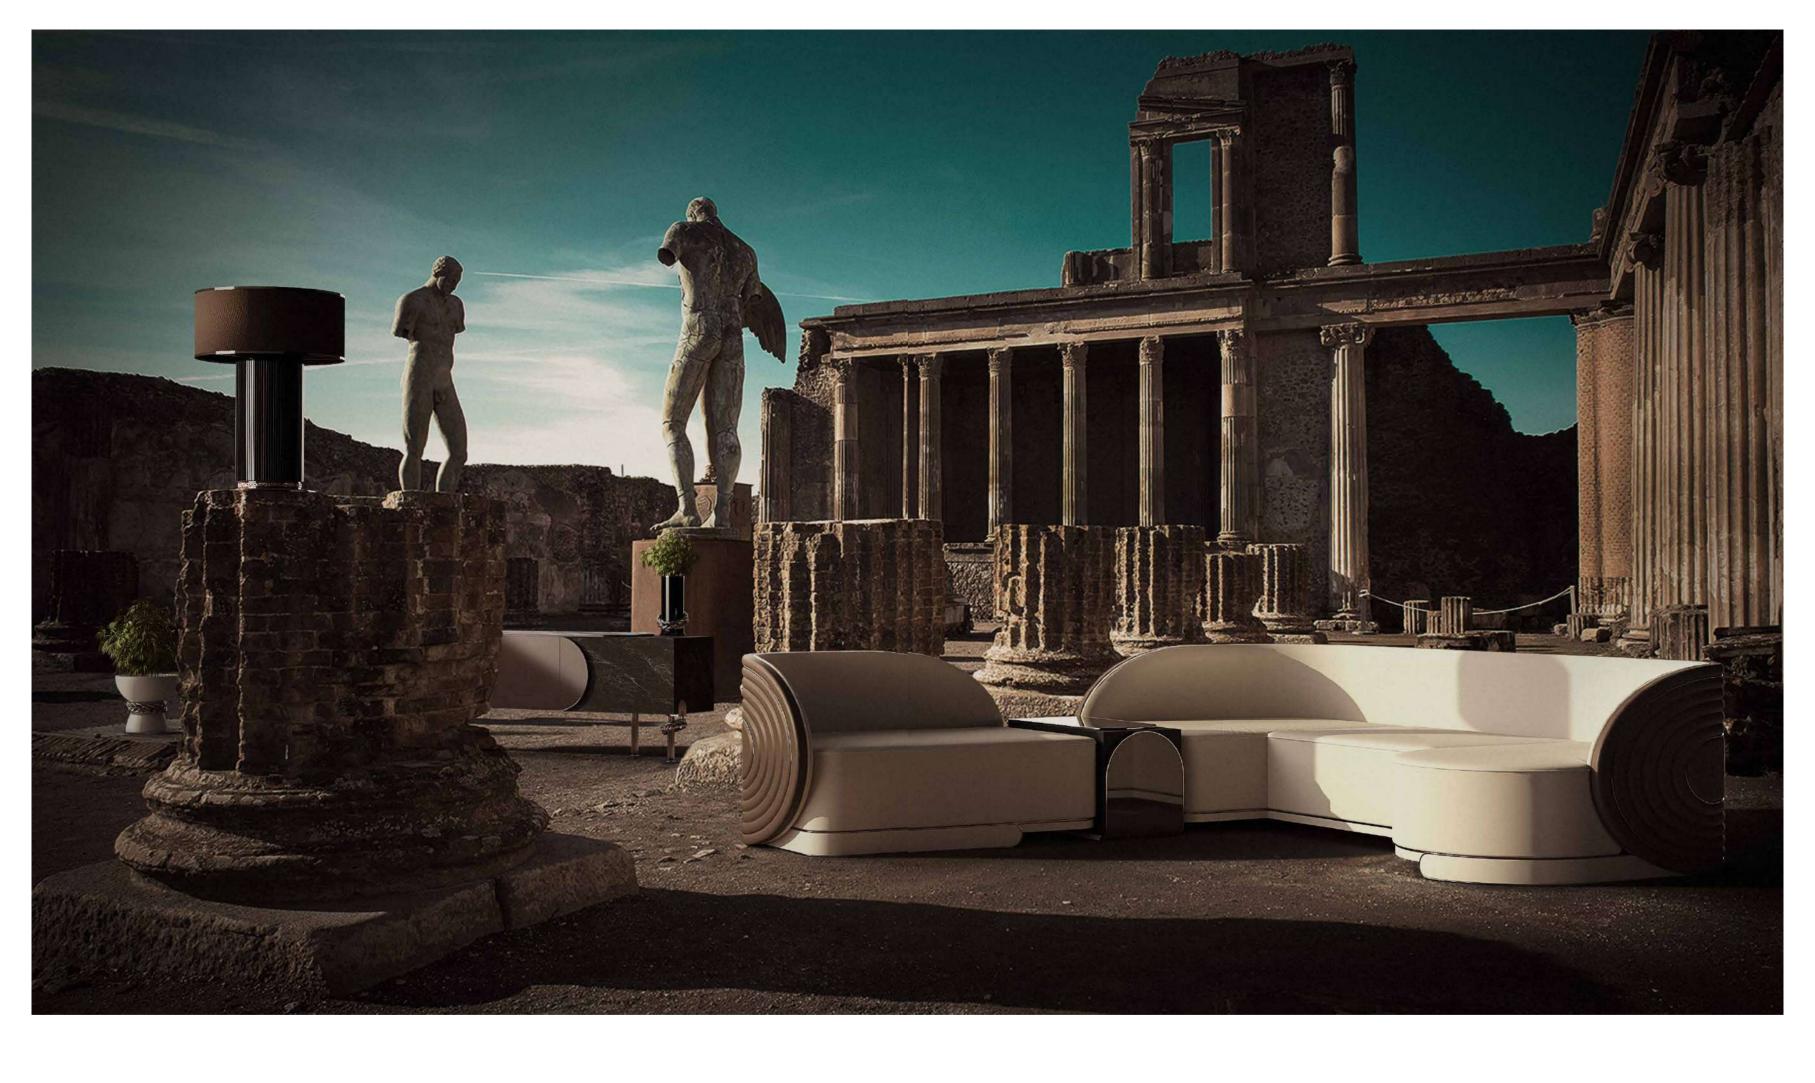

SOFA

THE FARAMA SOFA,
IT CAN BE APPLIED WITH MANY COLOR AND TEXTURE
OPTIONS ALONG WITH LEATHER, FABRIC, LACQUER
ARMS AND TITANIUM METAL DETAILS.

### CORNER SOFA

THE FARAMA CORNER SOFA,
IT IS AVAILABLE IN MANY MODULAR VARIATIONS TO AN
ERGONOMIC EXTENT WITH TEXTURE OPTIONS ALONG
WITH LEATHER, FABRIC AND TITANIUM METAL DETAILS.

ARMCHAIR

THE FARAMA ARMCHAIR,
IT CAN BE APPLIED WITH MANY COLOR AND TEXTURE
OPTIONS ALONG WITH LEATHER, FABRIC AND TITANIUM
METAL DETAILS.