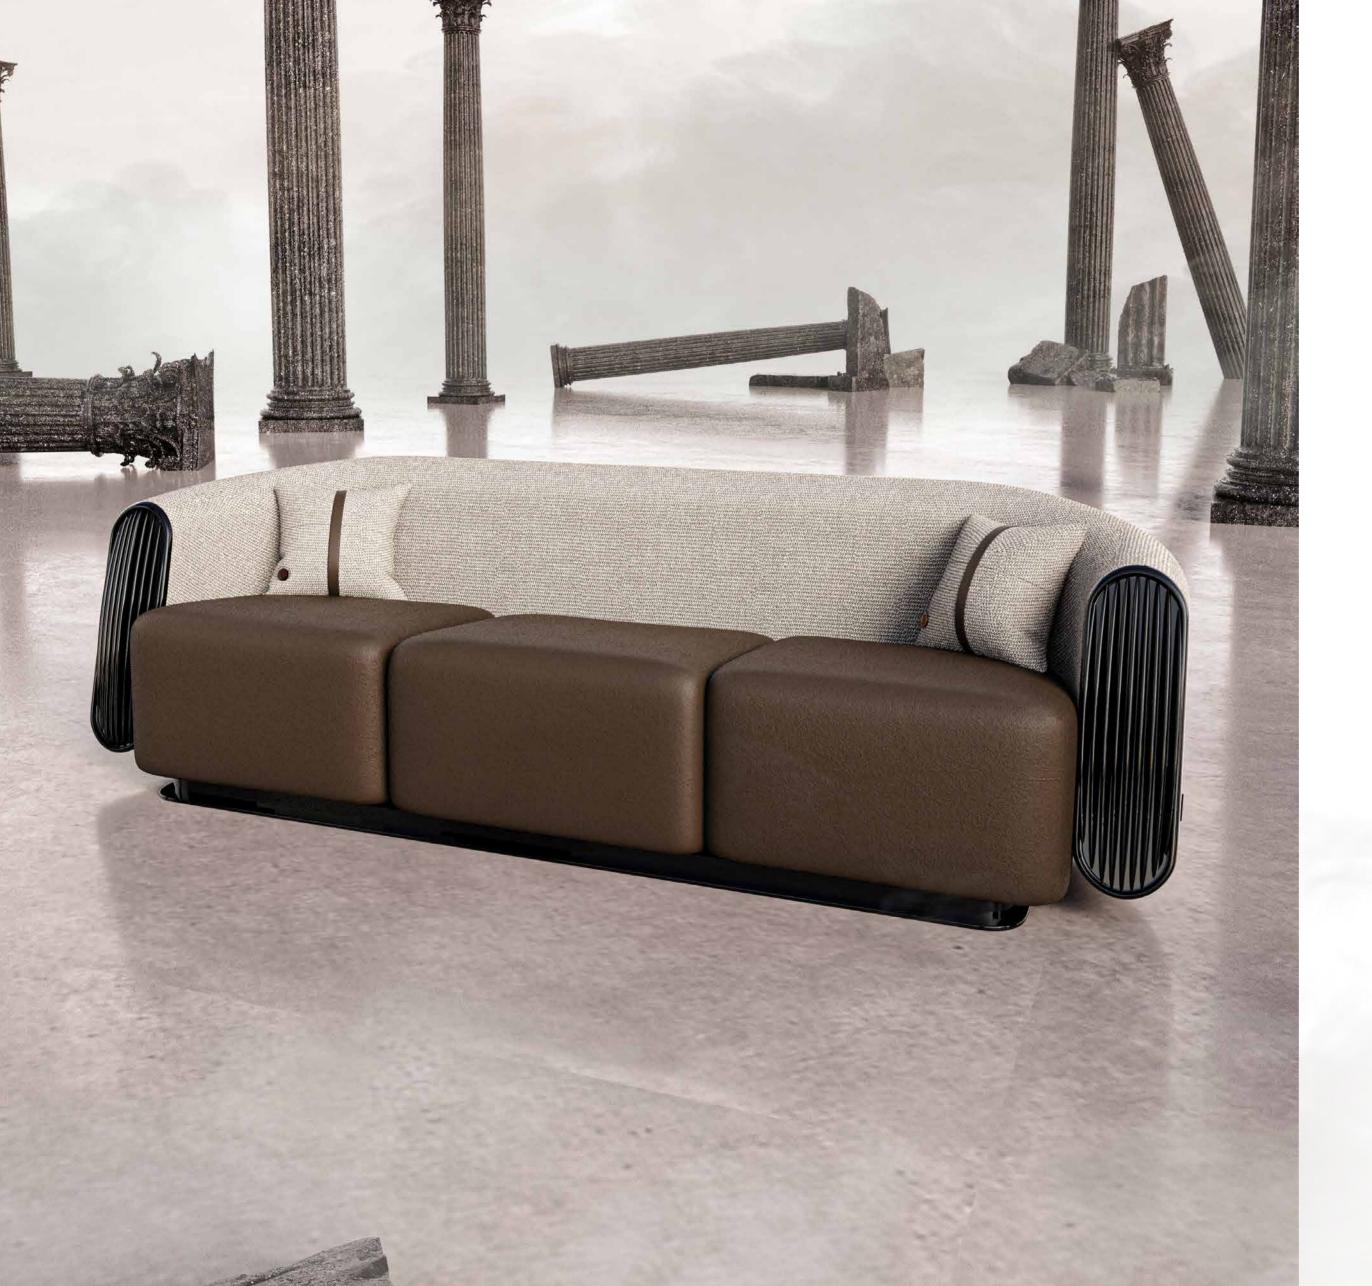

SOFA

THE FARAMA SOFA,
IT CAN BE APPLIED WITH MANY COLOR AND TEXTURE
OPTIONS ALONG WITH LEATHER, FABRIC, LACQUER
ARMS AND TITANIUM METAL DETAILS.