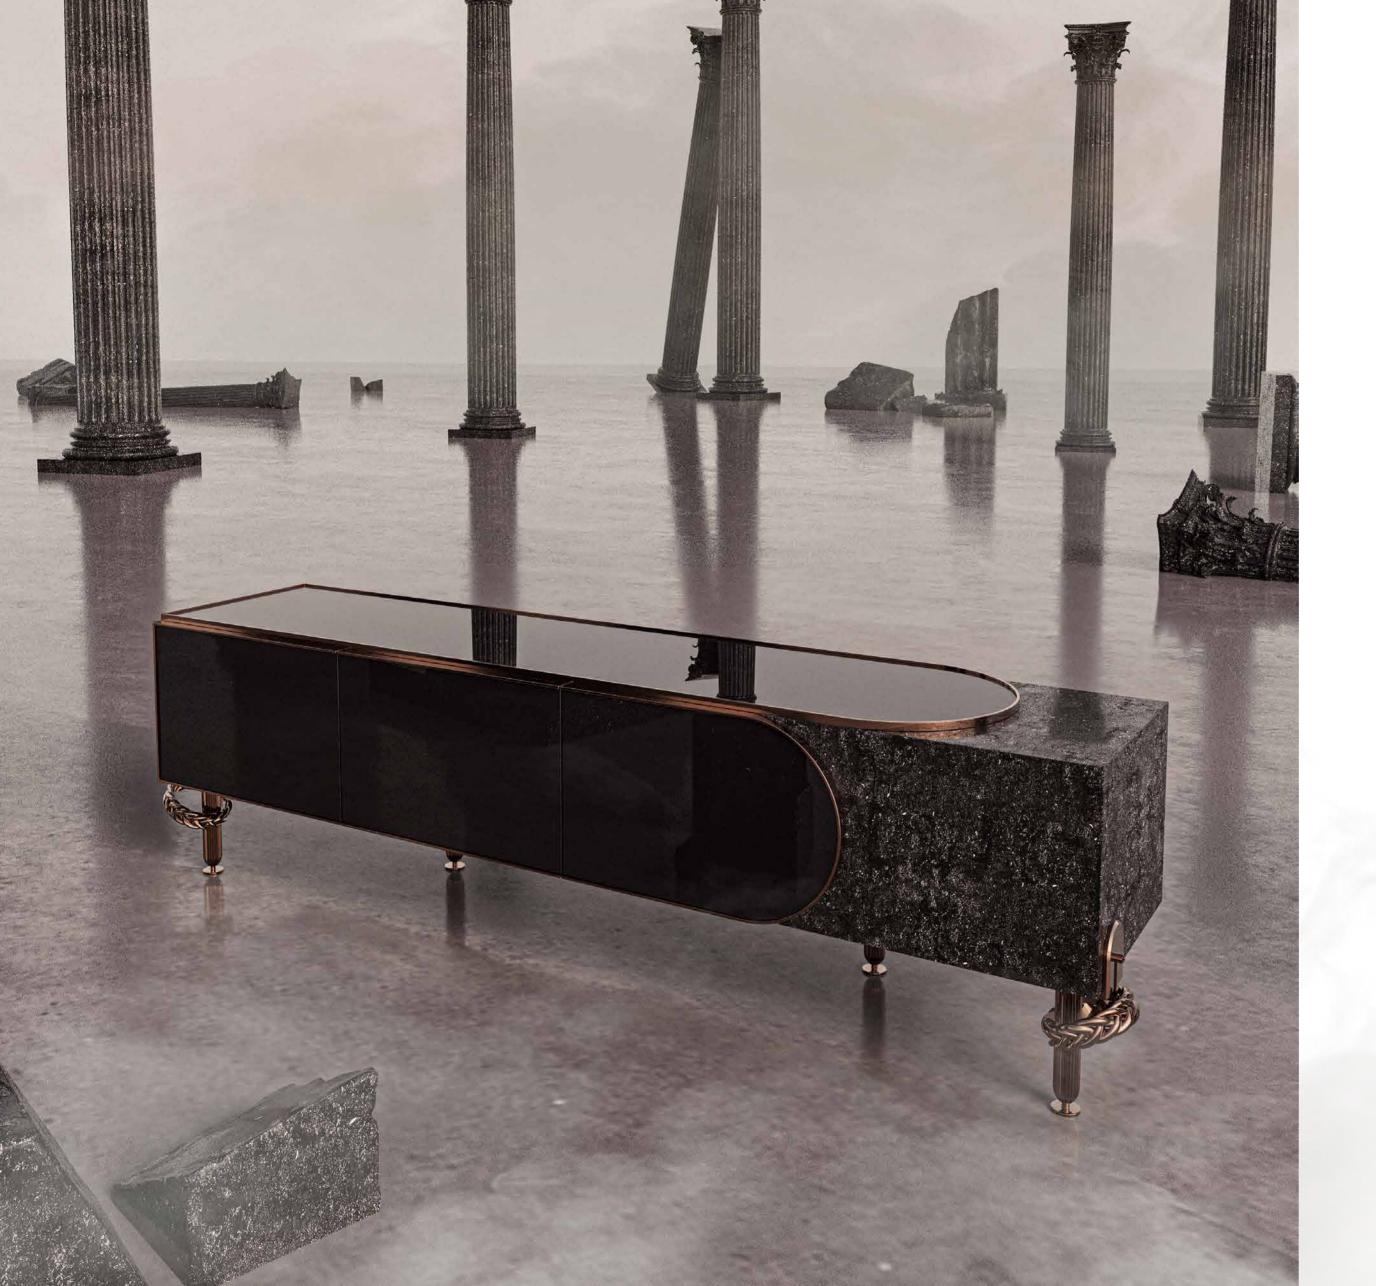

4 FAFARAMMAMA COLLECTION

TV UNIT

THE FARAMA TV UNIT,
IT CAN BE APPLIED WITH MANY COLOR AND TEXTURE
OPTIONS ALONG WITH LACQUER, SPECIAL STONE
TEXTURED COVERING AND TITANIUM METAL DETAILS.

COFFEE TABLE

THE FARAMA COFFEE TABLE,
IT CAN BE APPLIED WITH MANY COLOR AND TEXTURE
OPTIONS ALONG WITH LACQUER, SPECIAL STONE
TEXTURED COVERING AND TITANIUM METAL DETAILS.