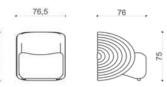

### CORNER SOFA

THE FARAMA CORNER SOFA,
IT IS AVAILABLE IN MANY MODULAR VARIATIONS TO AN
ERGONOMIC EXTENT WITH TEXTURE OPTIONS ALONG
WITH LEATHER, FABRIC AND TITANIUM METAL DETAILS.

ARMCHAIR

THE FARAMA ARMCHAIR,
IT CAN BE APPLIED WITH MANY COLOR AND TEXTURE
OPTIONS ALONG WITH LEATHER, FABRIC AND TITANIUM
METAL DETAILS.