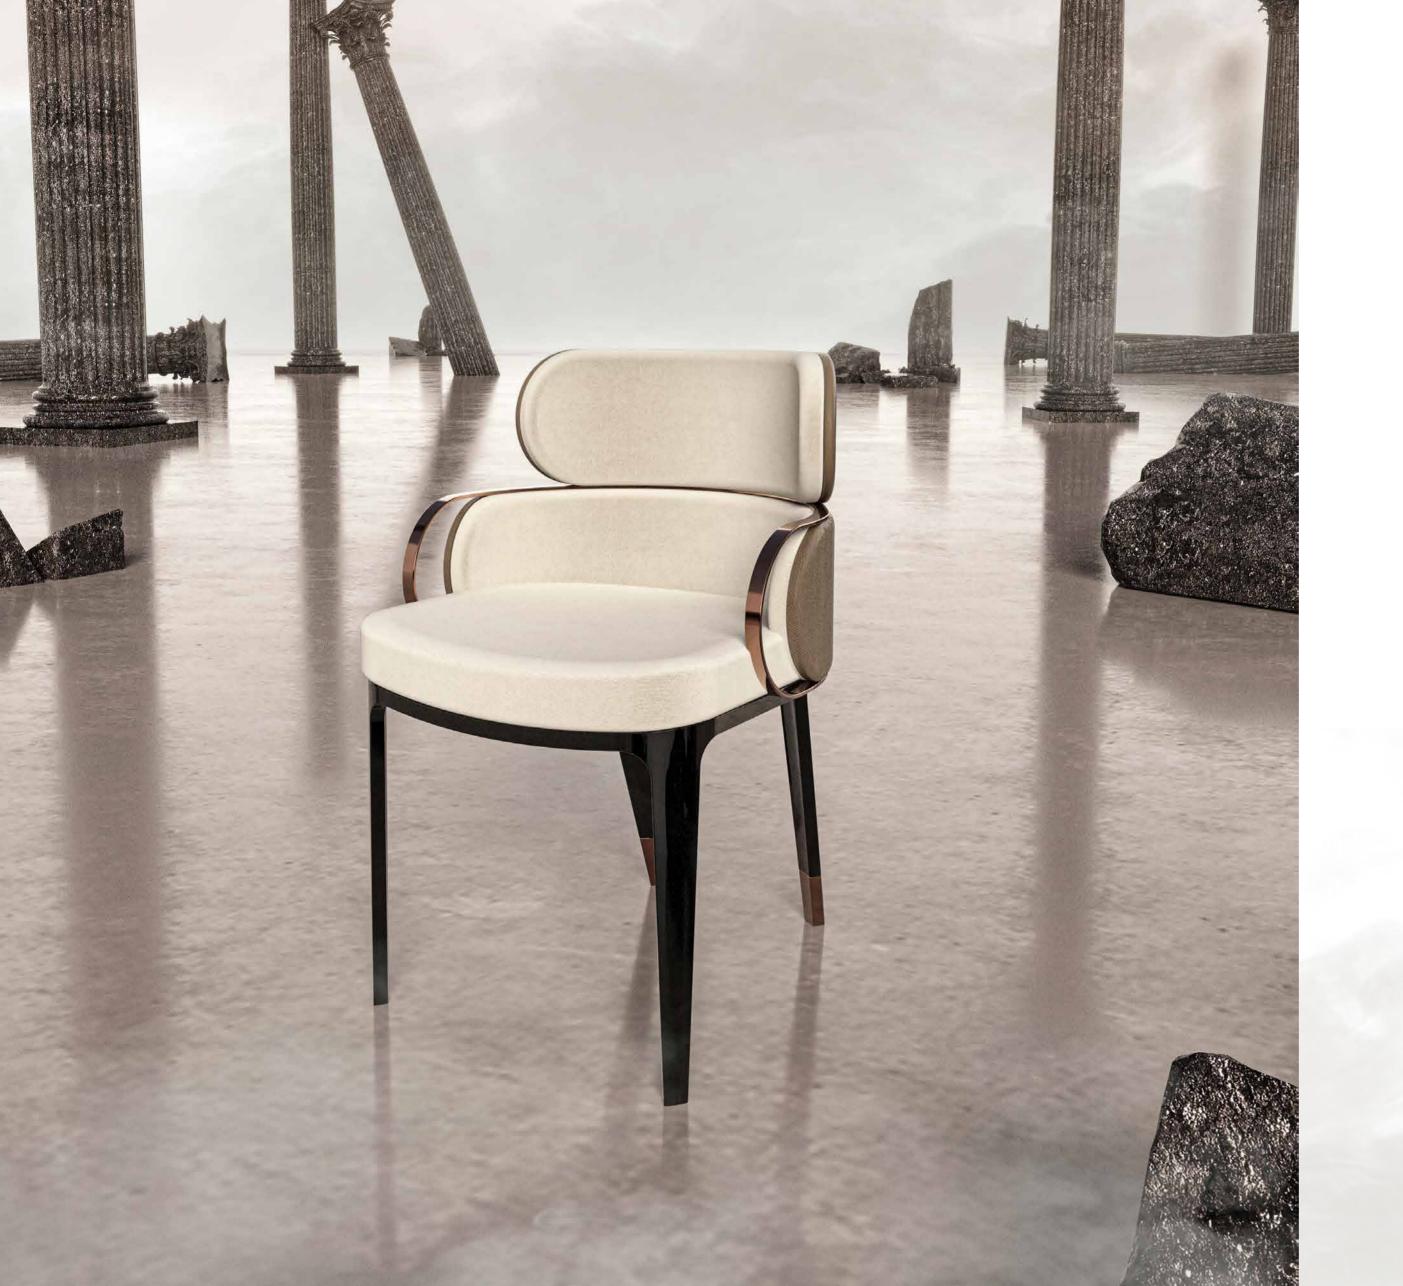

CHAIR

THE FARAMA CHAIR,
IT CAN BE APPLIED WITH MANY COLOR AND TEXTURE
OPTIONS ALONG WITH LEATHER, FABRIC, LACQUER
AND TITANIUM METAL DETAILS.

CHAIR

THE FARAMA CHAIR,
IT CAN BE APPLIED WITH MANY COLOR AND TEXTURE
OPTIONS ALONG WITH LEATHER, FABRIC, LACQUER
AND TITANIUM METAL DETAILS.