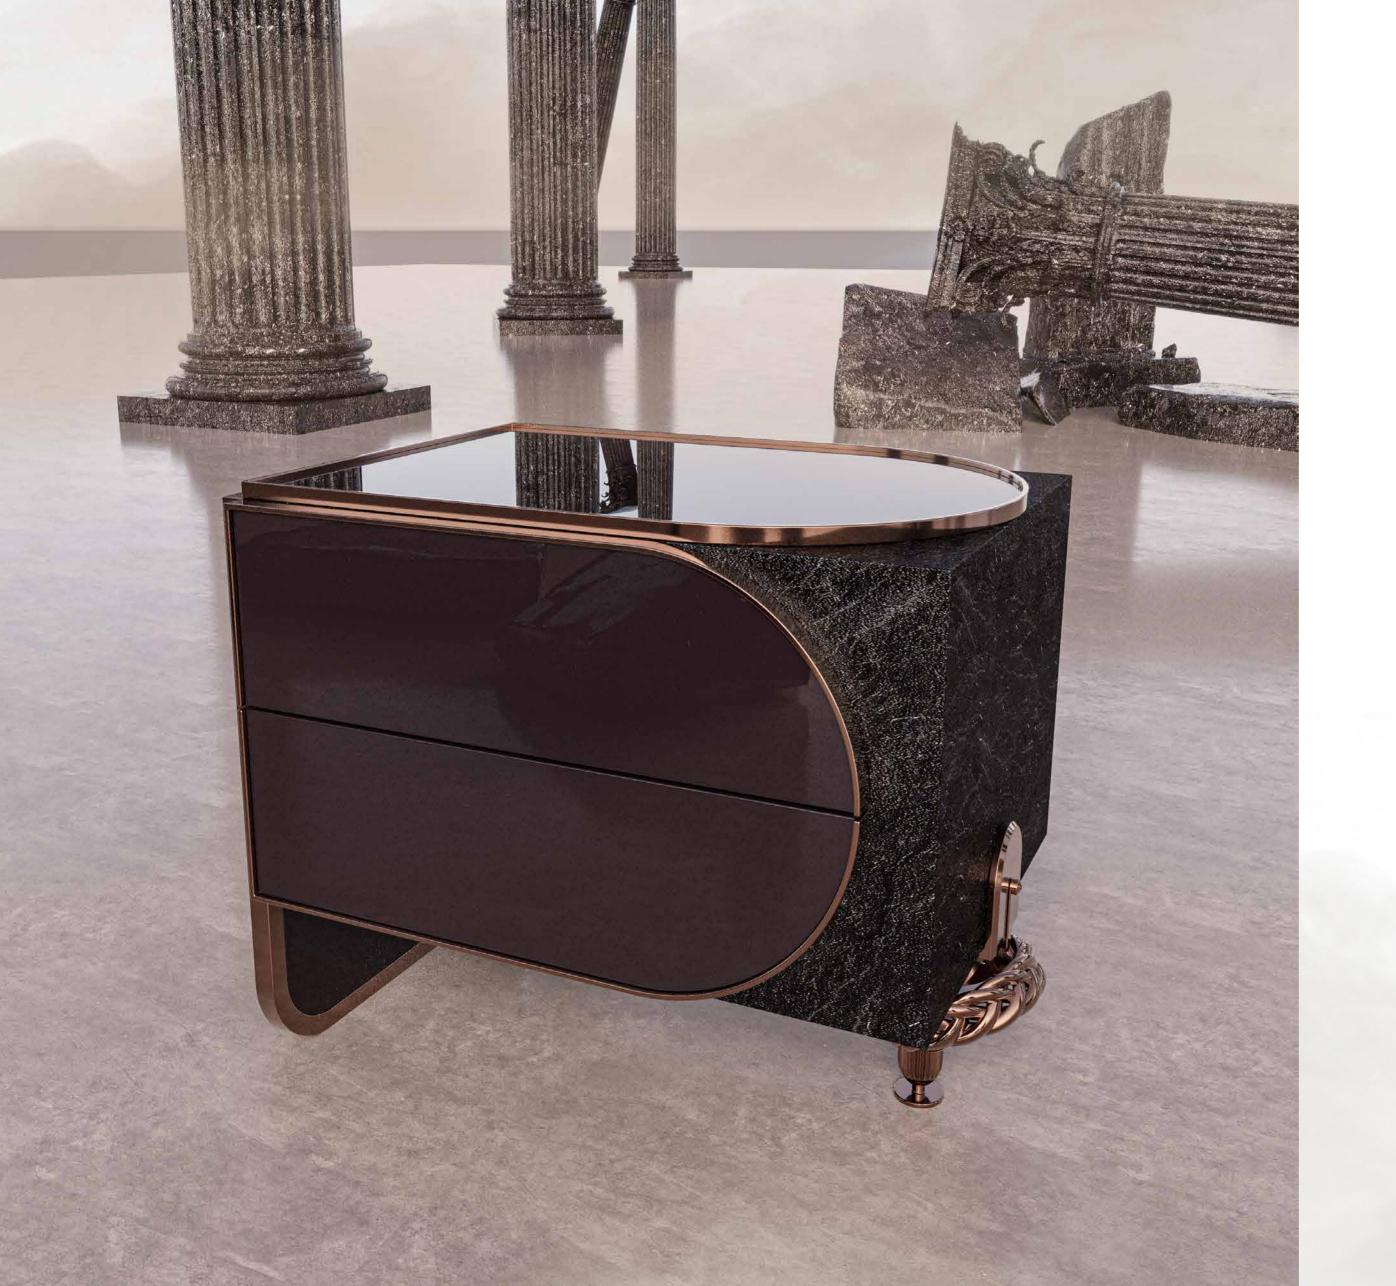

## NIGHTSTAND

THE FARAMA NIGHTSTAND,
IT CAN BE APPLIED WITH MANY COLOR AND TEXTURE
OPTIONS ALONG WITH LACQUER, SPECIAL STONE
TEXTURED COVERING AND TITANIUM METAL DETAILS.

BENCH

THE FARAMA BENCH,
IT CAN BE APPLIED WITH MANY COLOR AND TEXTURE
OPTIONS ALONG WITH FABRIC, LACQUER AND
TITANIUM METAL DETAILS.