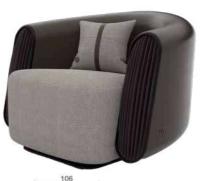

### CONSOLE

THE FARAMA CONSOLE,
IT CAN BE APPLIED WITH MANY COLOR AND TEXTURE
OPTIONS ALONG WITH LACQUER, SPECIAL STONE
TEXTURED COVERING AND TITANIUM METAL DETAILS.

ARMCHAIR

THE FARAMA ARMCHAIR,
IT CAN BE APPLIED WITH MANY COLOR AND TEXTURE
OPTIONS ALONG WITH LEATHER, FABRIC, LACQUER
ARMS AND TITANIUM METAL DETAILS.