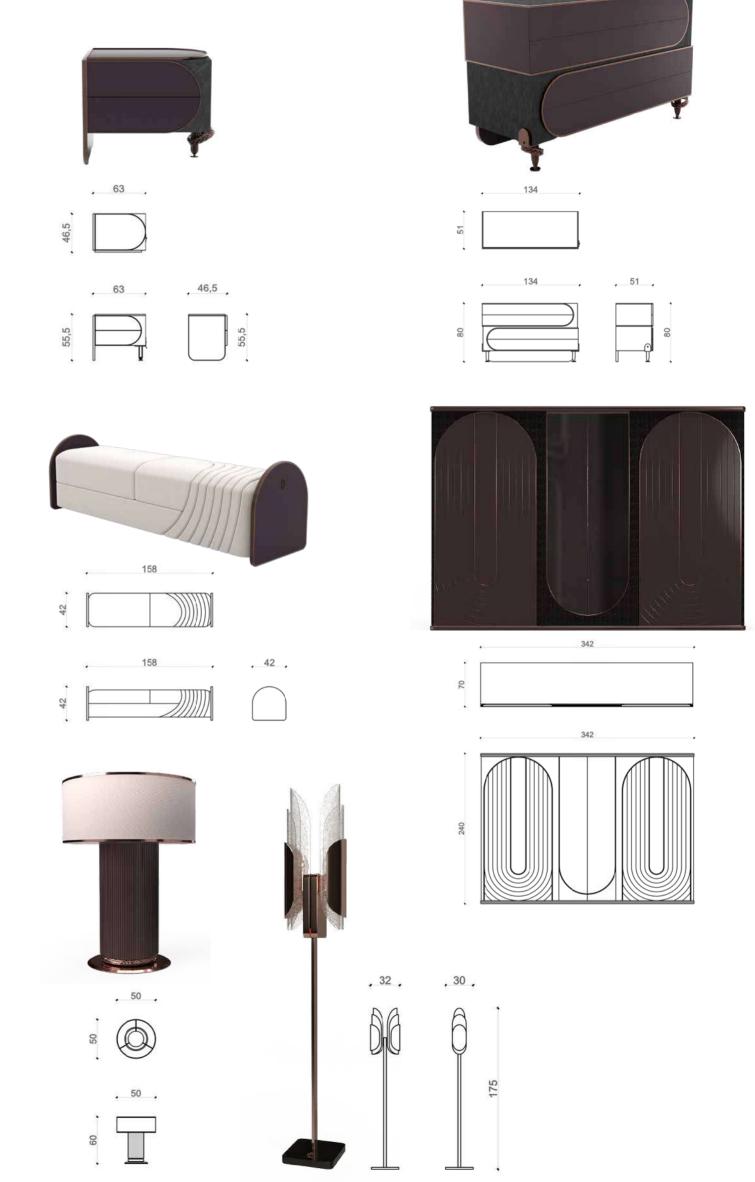

### SIDEBOARD

THE FARAMA SIDEBOARD,
IT CAN BE APPLIED WITH MANY COLOR AND TEXTURE
OPTIONS ALONG WITH LACQUER, SPECIAL STONE
TEXTURED COVERING AND TITANIUM METAL DETAILS.

BAR CABINET

THE FARAMA BAR CABINET,
IT CAN BE APPLIED WITH MANY COLOR AND TEXTURE
OPTIONS ALONG WITH LACQUER, SPECIAL STONE
TEXTURED COVERING AND TITANIUM METAL DETAILS

## NIGHTSTAND

THE FARAMA NIGHTSTAND,
IT CAN BE APPLIED WITH MANY COLOR AND TEXTURE
OPTIONS ALONG WITH LACQUER, SPECIAL STONE
TEXTURED COVERING AND TITANIUM METAL DETAILS.

BENCH

THE FARAMA BENCH,
IT CAN BE APPLIED WITH MANY COLOR AND TEXTURE
OPTIONS ALONG WITH FABRIC, LACQUER AND
TITANIUM METAL DETAILS.

## CHEST OF DRAWERS

THE FARAMA CHEST OF DRAWERS,
IT CAN BE APPLIED WITH MANY COLOR AND TEXTURE
OPTIONS ALONG WITH LACQUER, SPECIAL STONE
TEXTURED COVERING AND TITANIUM METAL DETAILS.

#### TABLE LAMP

THE FARAMA TABLE LAMP,
IT CAN BE APPLIED WITH MANY COLOR AND TEXTURE
OPTIONS ALONG WITH LACQUER AND TITANIUM METAL
DETAILS.

IT'S ALWAYS EXCITING TO LAUNCH A NEW COLLECTION IN DESIGN. BUT EVEN MORE SO THIS YEAR! IN OUR NEW COLLECTIONS, WE HAVE EXPANDED OUR STYLE AND PRODUCT RANGE WITH THE STORIES OF ALL THE COLLECTIONS THEMSELVES. OUR LATEST COLLECTIONS REMAIN TRUE TO THE INTERNATIONAL AESTHETIC THAT IS OUR SIGNATURE, BUT WE SUPPORT A MORE AESTHETIC AND INDIVIDUAL APPROACH TO DESIGNS. THIS SEASON, WE HAVE TRIED LUXURIOUS MATERIALS IN INNOVATIVE WAYS BY CELEBRATING THE TACTILITY OF WOOD WITH OUR EXCLUSIVE VENEER ON CONSOLES. SURFACES THAT WRAP UNEXPECTEDLY IN GENUINE LEATHER ON DINING TABLES AND SIDEBOARDS... WITH ALL THESE, WE ARE SHOWCASING THE EXPERTISE OF OUR MASTER CRAFTSMEN WHO USE THEIR KNOWLEDGE TO TURN OUR DRAWINGS AND VISIONS INTO REALITY. THEN, WITHOUT FURTHER ADO, LET US INTRODUCE ALL THE NOVELTIES IN 2023. WE HOPE YOU'LL LOVE AS MUCH AS WE DID!