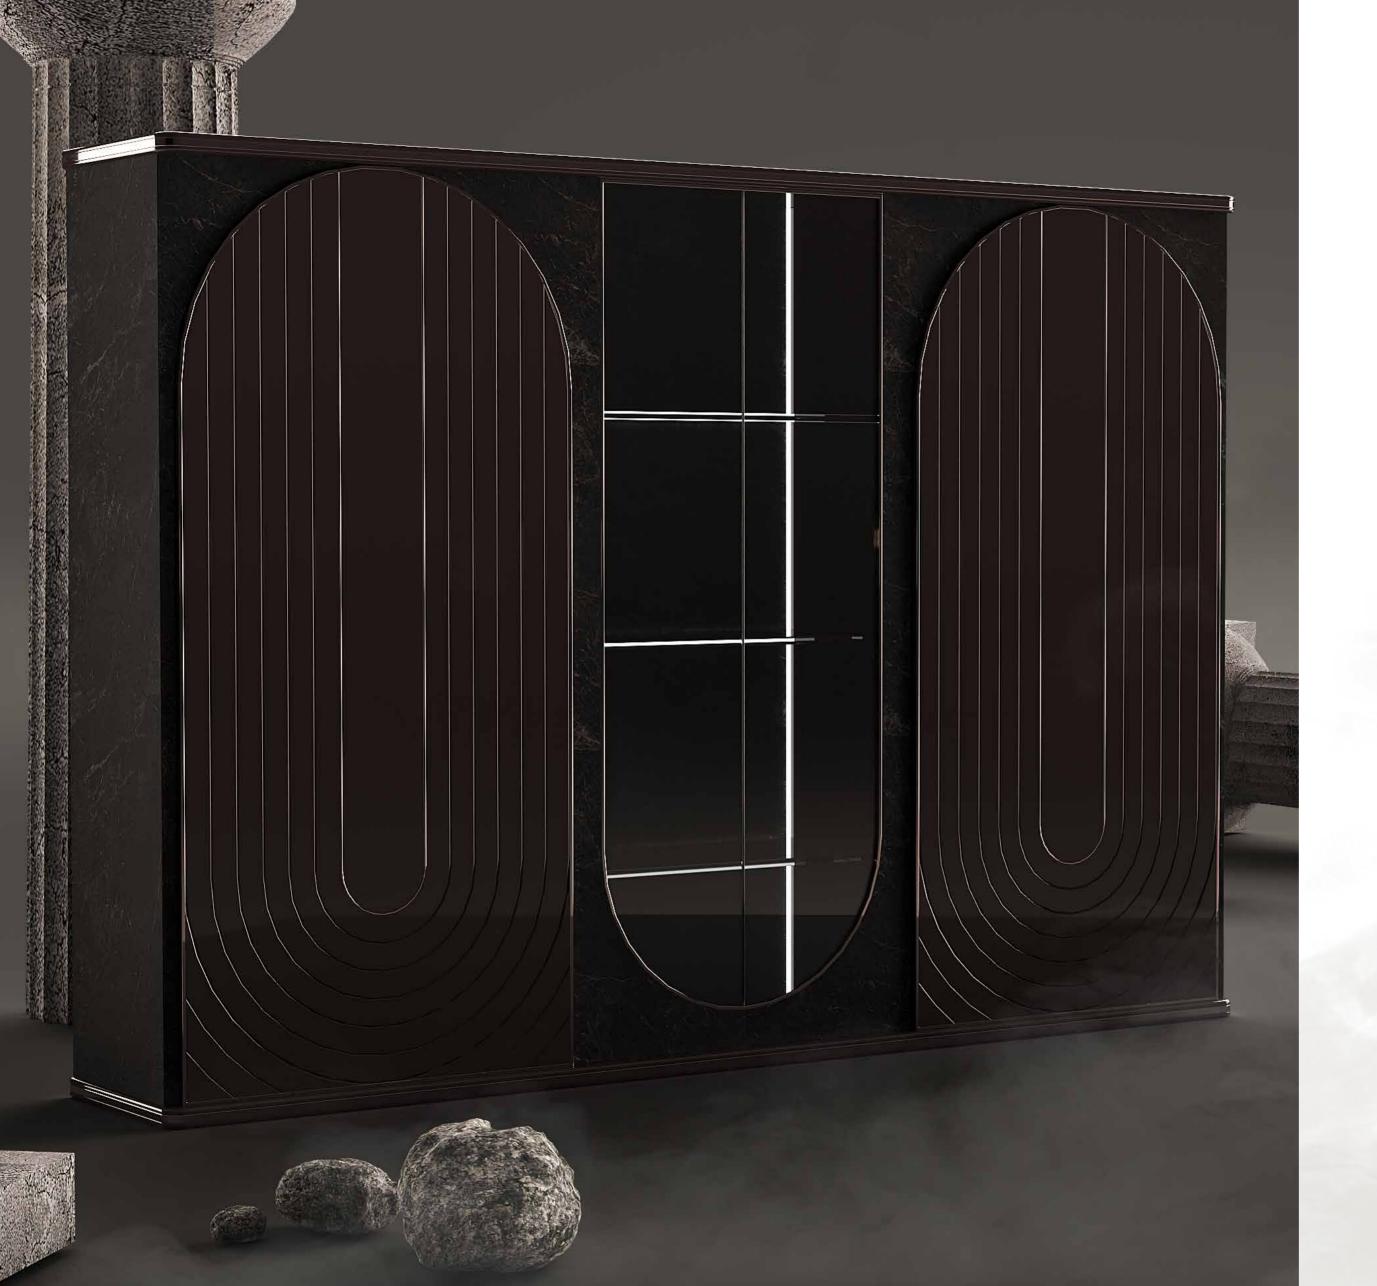

### SIDEBOARD

THE FARAMA SIDEBOARD,
IT CAN BE APPLIED WITH MANY COLOR AND TEXTURE
OPTIONS ALONG WITH LACQUER, SPECIAL STONE
TEXTURED COVERING AND TITANIUM METAL DETAILS.

BAR CABINET

THE FARAMA BAR CABINET,
IT CAN BE APPLIED WITH MANY COLOR AND TEXTURE
OPTIONS ALONG WITH LACQUER, SPECIAL STONE
TEXTURED COVERING AND TITANIUM METAL DETAILS