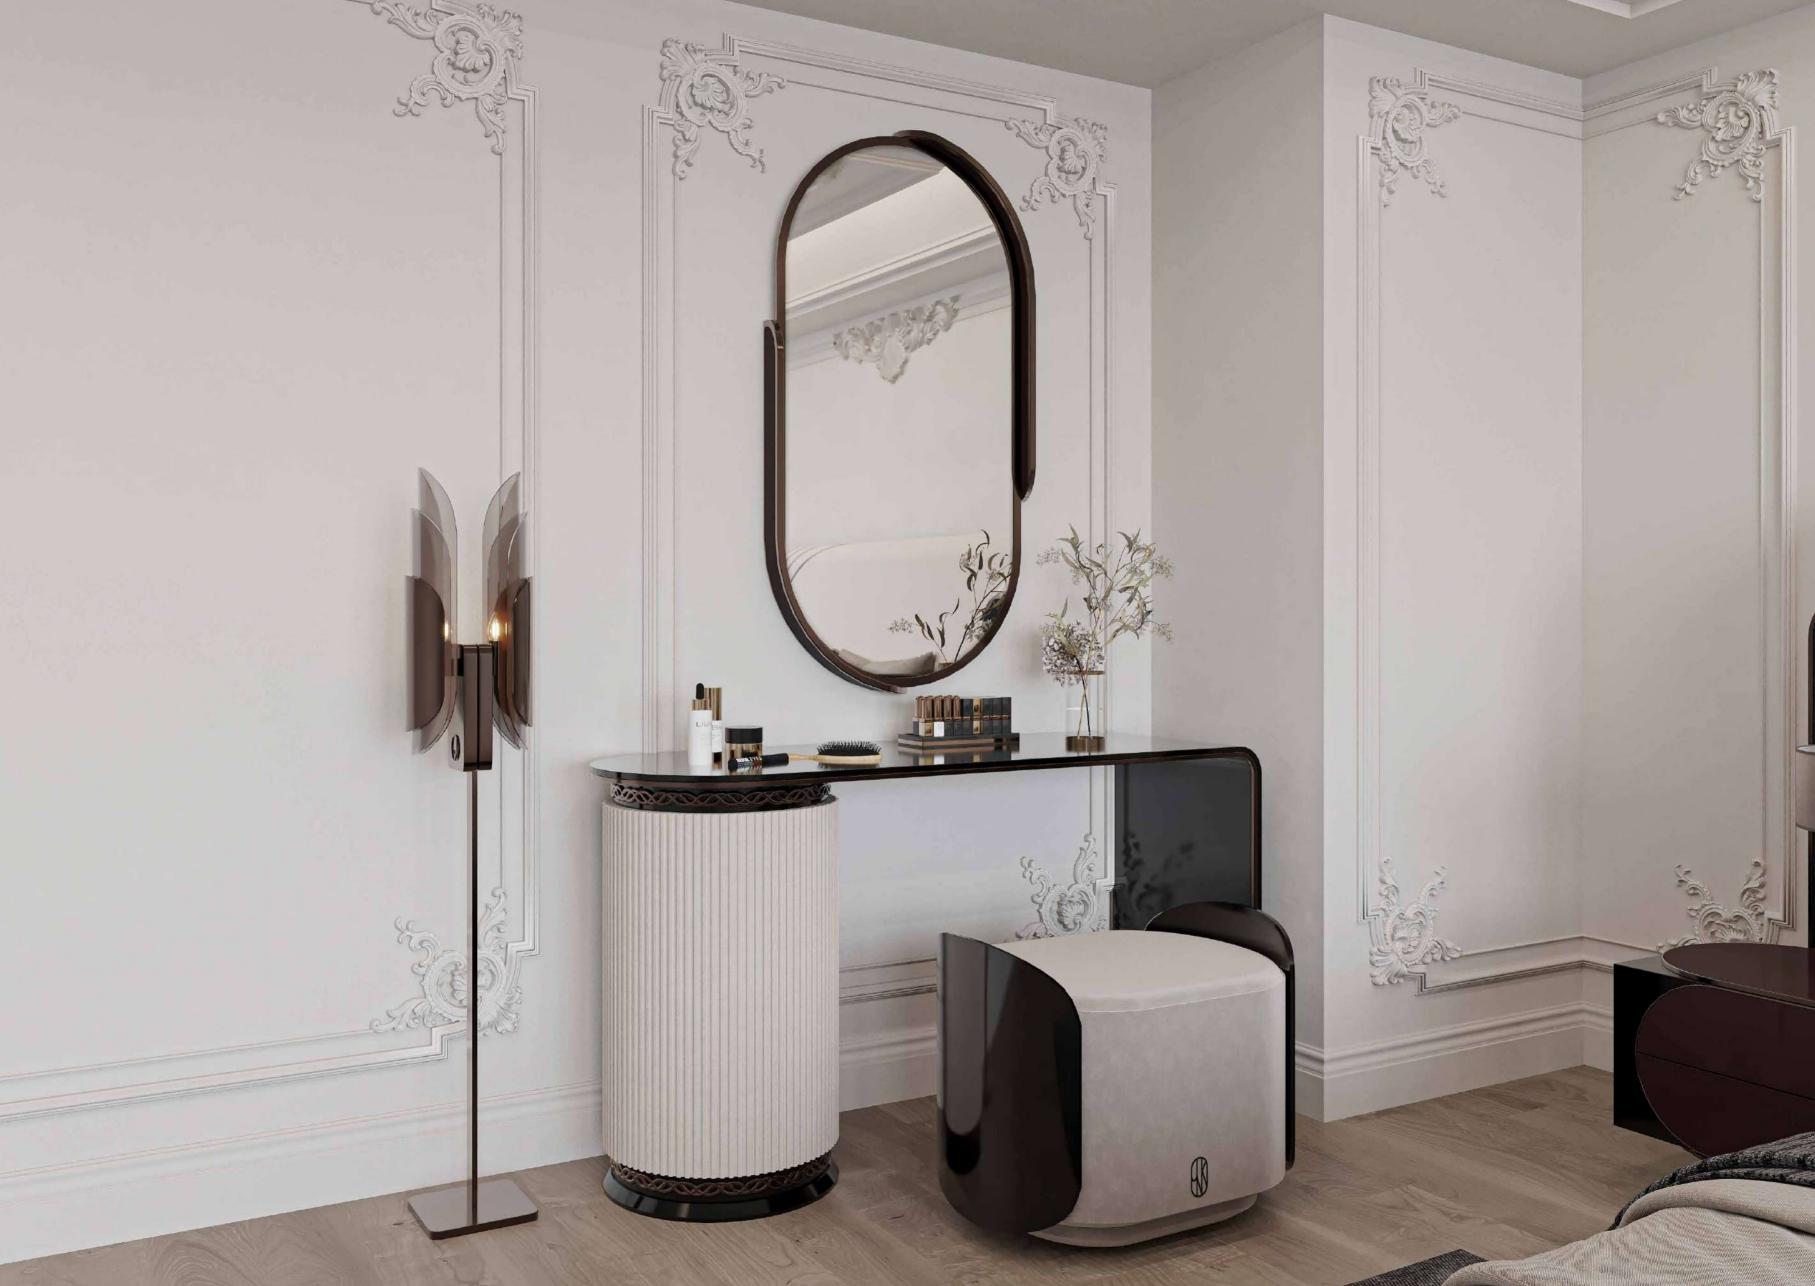

# MAKE UP TABLE

THE FARAMA MAKE UP TABLE,
IT CAN BE APPLIED WITH MANY COLOR AND TEXTURE
OPTIONS ALONG WITH LACQUER AND TITANIUM METAL
DETAILS.

POUF

THE FARAMA POUF,
IT CAN BE APPLIED WITH MANY COLOR AND TEXTURE
OPTIONS ALONG WITH FABRIC, LACQUER AND
TITANIUM METAL DETAILS.

# WARDROBE

THE FARAMA WARDROBE,
IT CAN BE APPLIED WITH MANY COLOR AND TEXTURE
OPTIONS ALONG WITH LACQUER, REFLECTED GLASS
AND TITANIUM METAL DETAILS.

MIRROR

THE FARAMA MIRROR , IT IS AVAILABLE IN MANY COLORS OF MIRROR AND TITANIUM METAL DETAILS.

MIRROR

THE FARAMA MIRROR , IT IS AVAILABLE IN MANY COLORS OF MIRROR AND TITANIUM METAL DETAILS.