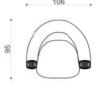

### CORNER SOFA

THE FARAMA CORNER SOFA,
IT IS AVAILABLE IN MANY MODULAR VARIATIONS TO AN
ERGONOMIC EXTENT WITH TEXTURE OPTIONS ALONG
WITH LEATHER, FABRIC AND TITANIUM METAL DETAILS.

ARMCHAIR

THE FARAMA ARMCHAIR,
IT CAN BE APPLIED WITH MANY COLOR AND TEXTURE
OPTIONS ALONG WITH LEATHER, FABRIC AND TITANIUM
METAL DETAILS.