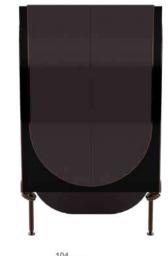

## NIGHTSTAND

THE FARAMA NIGHTSTAND,
IT CAN BE APPLIED WITH MANY COLOR AND TEXTURE
OPTIONS ALONG WITH LACQUER, SPECIAL STONE
TEXTURED COVERING AND TITANIUM METAL DETAILS.

BENCH

THE FARAMA BENCH,
IT CAN BE APPLIED WITH MANY COLOR AND TEXTURE
OPTIONS ALONG WITH FABRIC, LACQUER AND
TITANIUM METAL DETAILS.