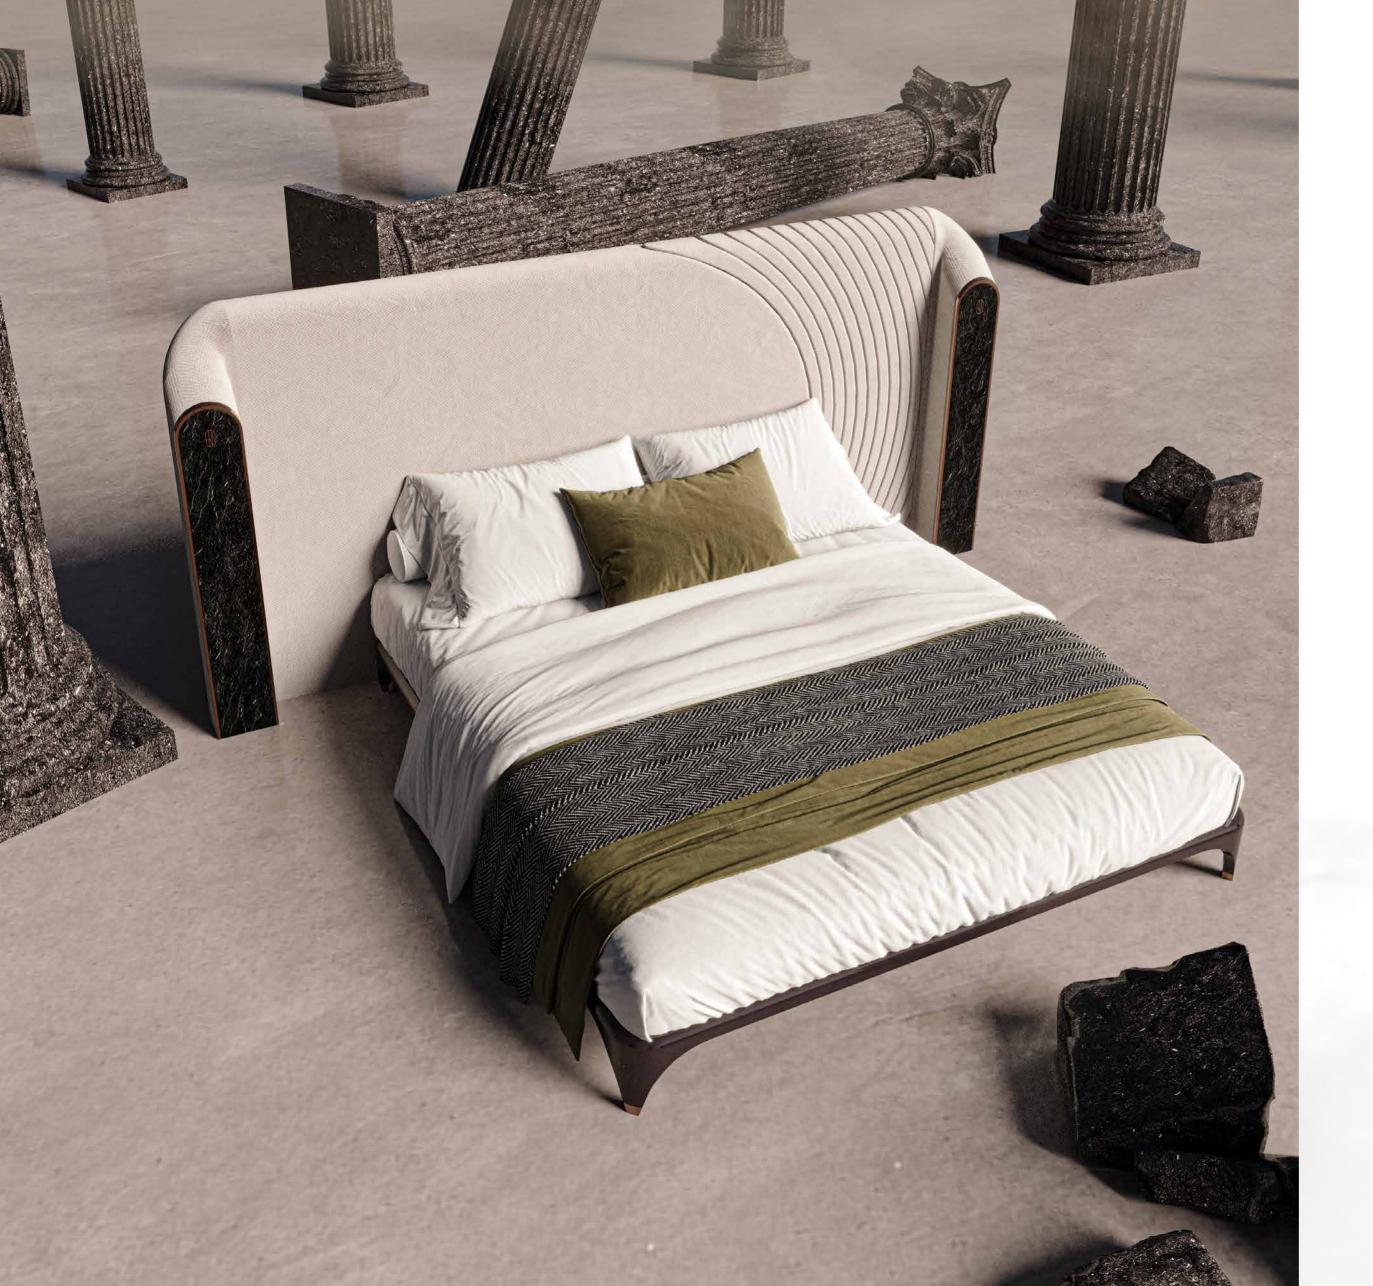

BED

THE FARAMA BED,
IT CAN BE APPLIED WITH MANY COLOR AND TEXTURE
OPTIONS ALONG WITH FABRIC, LACQUER AND MARBLE
DETAILS.