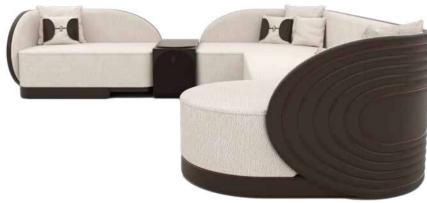

### CORNER SOFA

THE FARAMA CORNER SOFA,
IT IS AVAILABLE IN MANY MODULAR VARIATIONS TO AN
ERGONOMIC EXTENT WITH TEXTURE OPTIONS ALONG
WITH LEATHER, FABRIC AND TITANIUM METAL DETAILS.

ARMCHAIR

THE FARAMA ARMCHAIR,
IT CAN BE APPLIED WITH MANY COLOR AND TEXTURE
OPTIONS ALONG WITH LEATHER, FABRIC AND TITANIUM
METAL DETAILS.