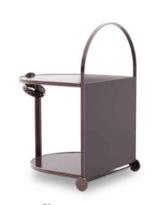

### SIDEBOARD

THE FARAMA SIDEBOARD,
IT CAN BE APPLIED WITH MANY COLOR AND TEXTURE
OPTIONS ALONG WITH LACQUER, SPECIAL STONE
TEXTURED COVERING AND TITANIUM METAL DETAILS.

BAR CABINET

THE FARAMA BAR CABINET,
IT CAN BE APPLIED WITH MANY COLOR AND TEXTURE
OPTIONS ALONG WITH LACQUER, SPECIAL STONE
TEXTURED COVERING AND TITANIUM METAL DETAILS