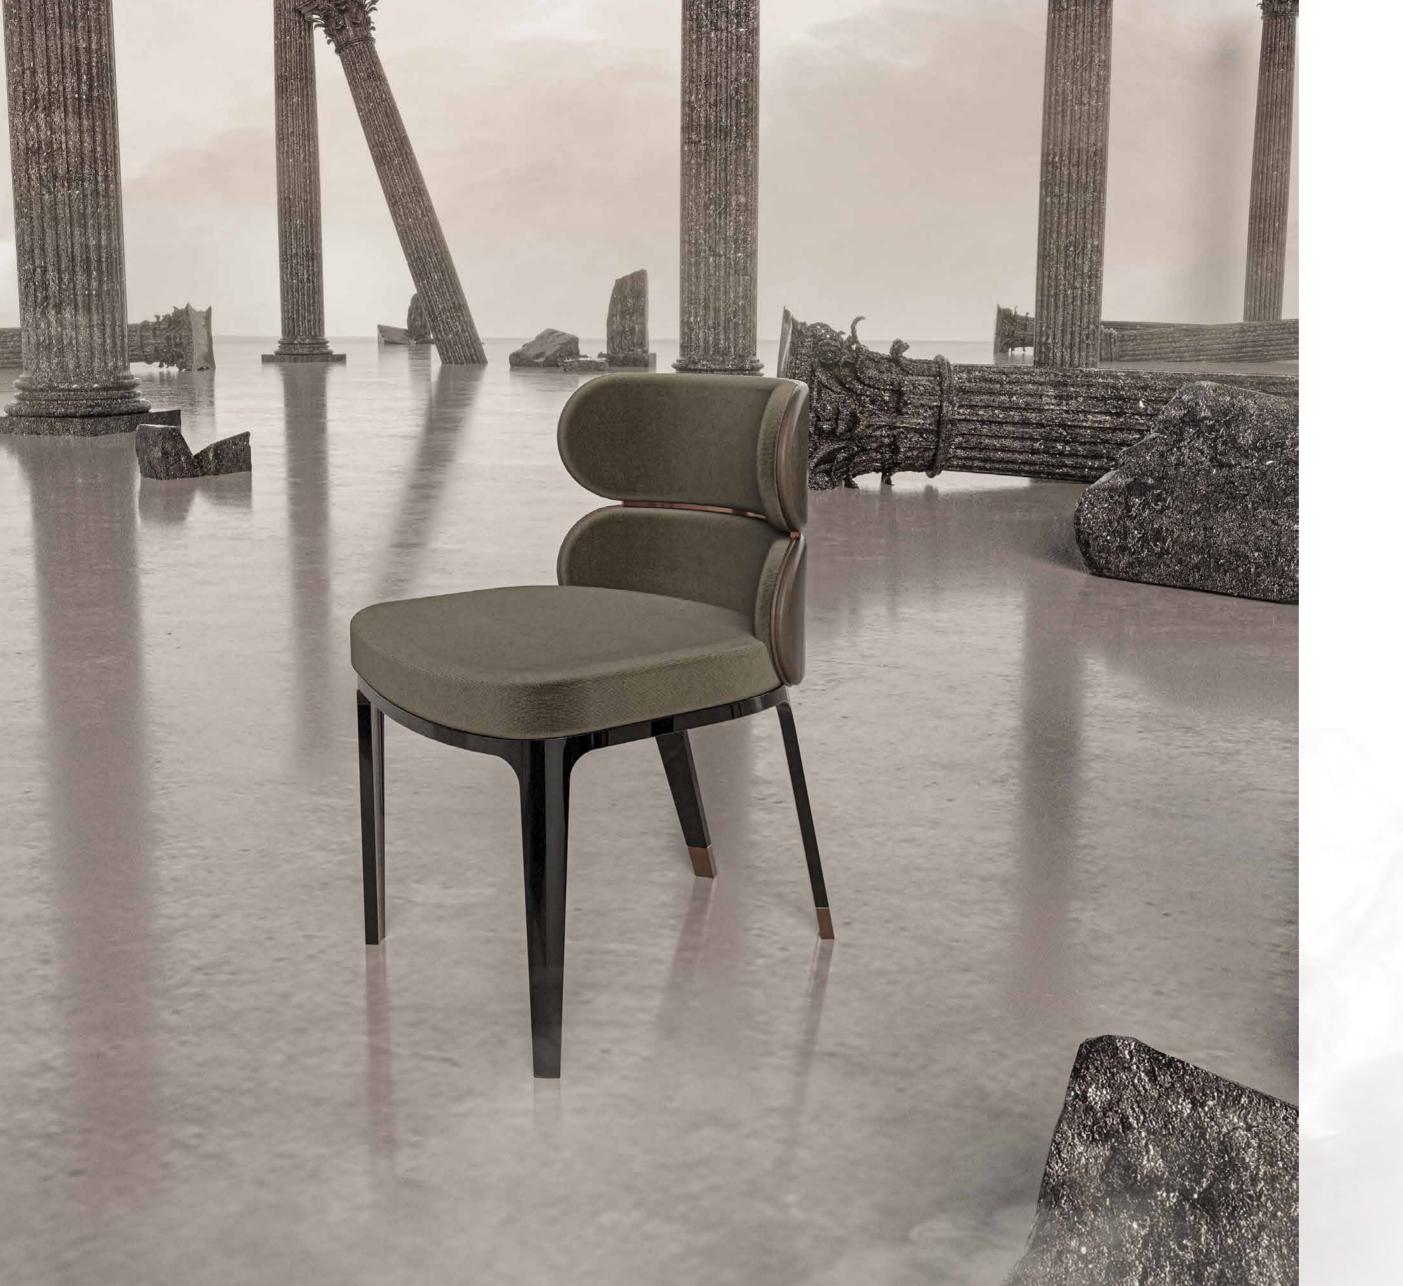

CHAIR

THE FARAMA CHAIR,
IT CAN BE APPLIED WITH MANY COLOR AND TEXTURE
OPTIONS ALONG WITH LEATHER, FABRIC, LACQUER
AND TITANIUM METAL DETAILS.

CHAIR

THE FARAMA CHAIR,
IT CAN BE APPLIED WITH MANY COLOR AND TEXTURE
OPTIONS ALONG WITH LEATHER, FABRIC, LACQUER
AND TITANIUM METAL DETAILS.