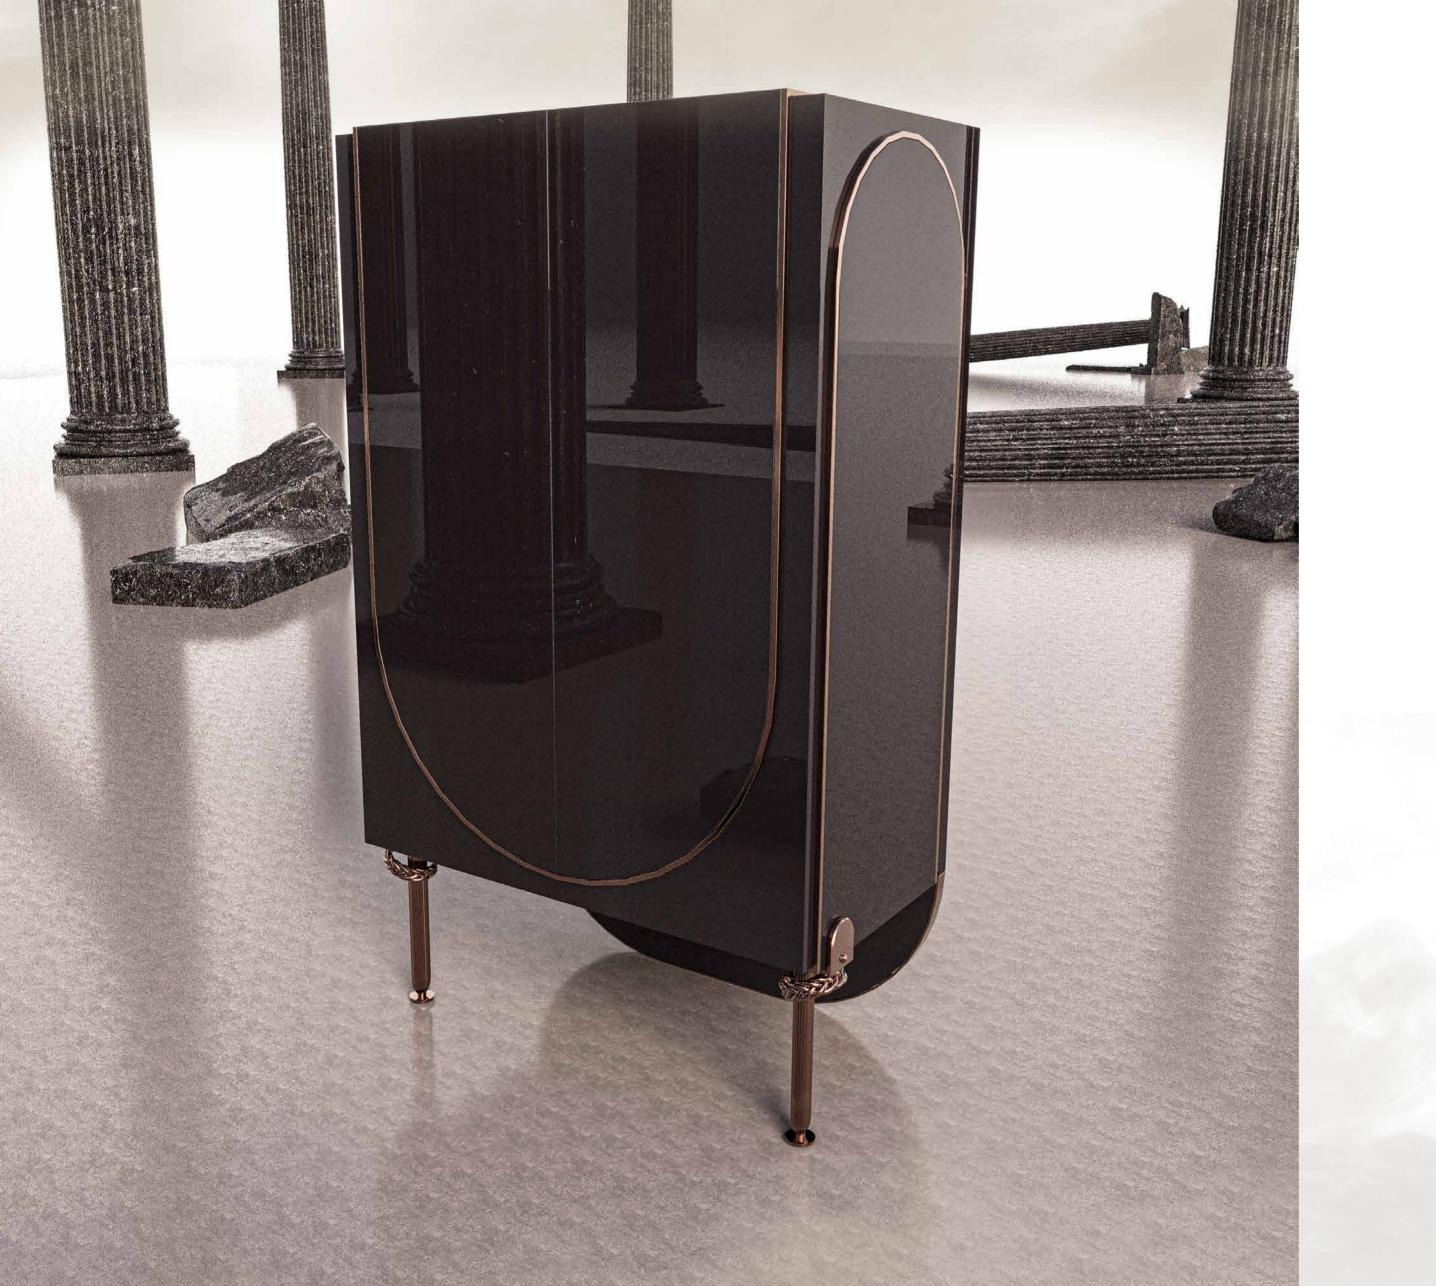

### SIDEBOARD

THE FARAMA SIDEBOARD,
IT CAN BE APPLIED WITH MANY COLOR AND TEXTURE
OPTIONS ALONG WITH LACQUER, SPECIAL STONE
TEXTURED COVERING AND TITANIUM METAL DETAILS.

BAR CABINET

THE FARAMA BAR CABINET,
IT CAN BE APPLIED WITH MANY COLOR AND TEXTURE
OPTIONS ALONG WITH LACQUER, SPECIAL STONE
TEXTURED COVERING AND TITANIUM METAL DETAILS