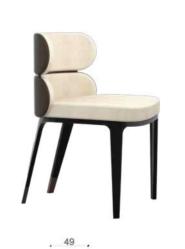

CHAIR

THE FARAMA CHAIR,
IT CAN BE APPLIED WITH MANY COLOR AND TEXTURE
OPTIONS ALONG WITH LEATHER, FABRIC, LACQUER
AND TITANIUM METAL DETAILS.

CHAIR

THE FARAMA CHAIR,
IT CAN BE APPLIED WITH MANY COLOR AND TEXTURE
OPTIONS ALONG WITH LEATHER, FABRIC, LACQUER
AND TITANIUM METAL DETAILS.