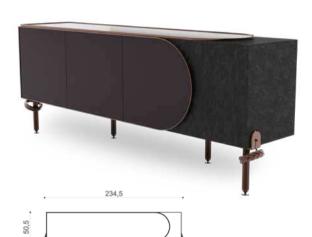

### SIDEBOARD

THE FARAMA SIDEBOARD,
IT CAN BE APPLIED WITH MANY COLOR AND TEXTURE
OPTIONS ALONG WITH LACQUER, SPECIAL STONE
TEXTURED COVERING AND TITANIUM METAL DETAILS.

BAR CABINET

THE FARAMA BAR CABINET,
IT CAN BE APPLIED WITH MANY COLOR AND TEXTURE
OPTIONS ALONG WITH LACQUER, SPECIAL STONE
TEXTURED COVERING AND TITANIUM METAL DETAILS