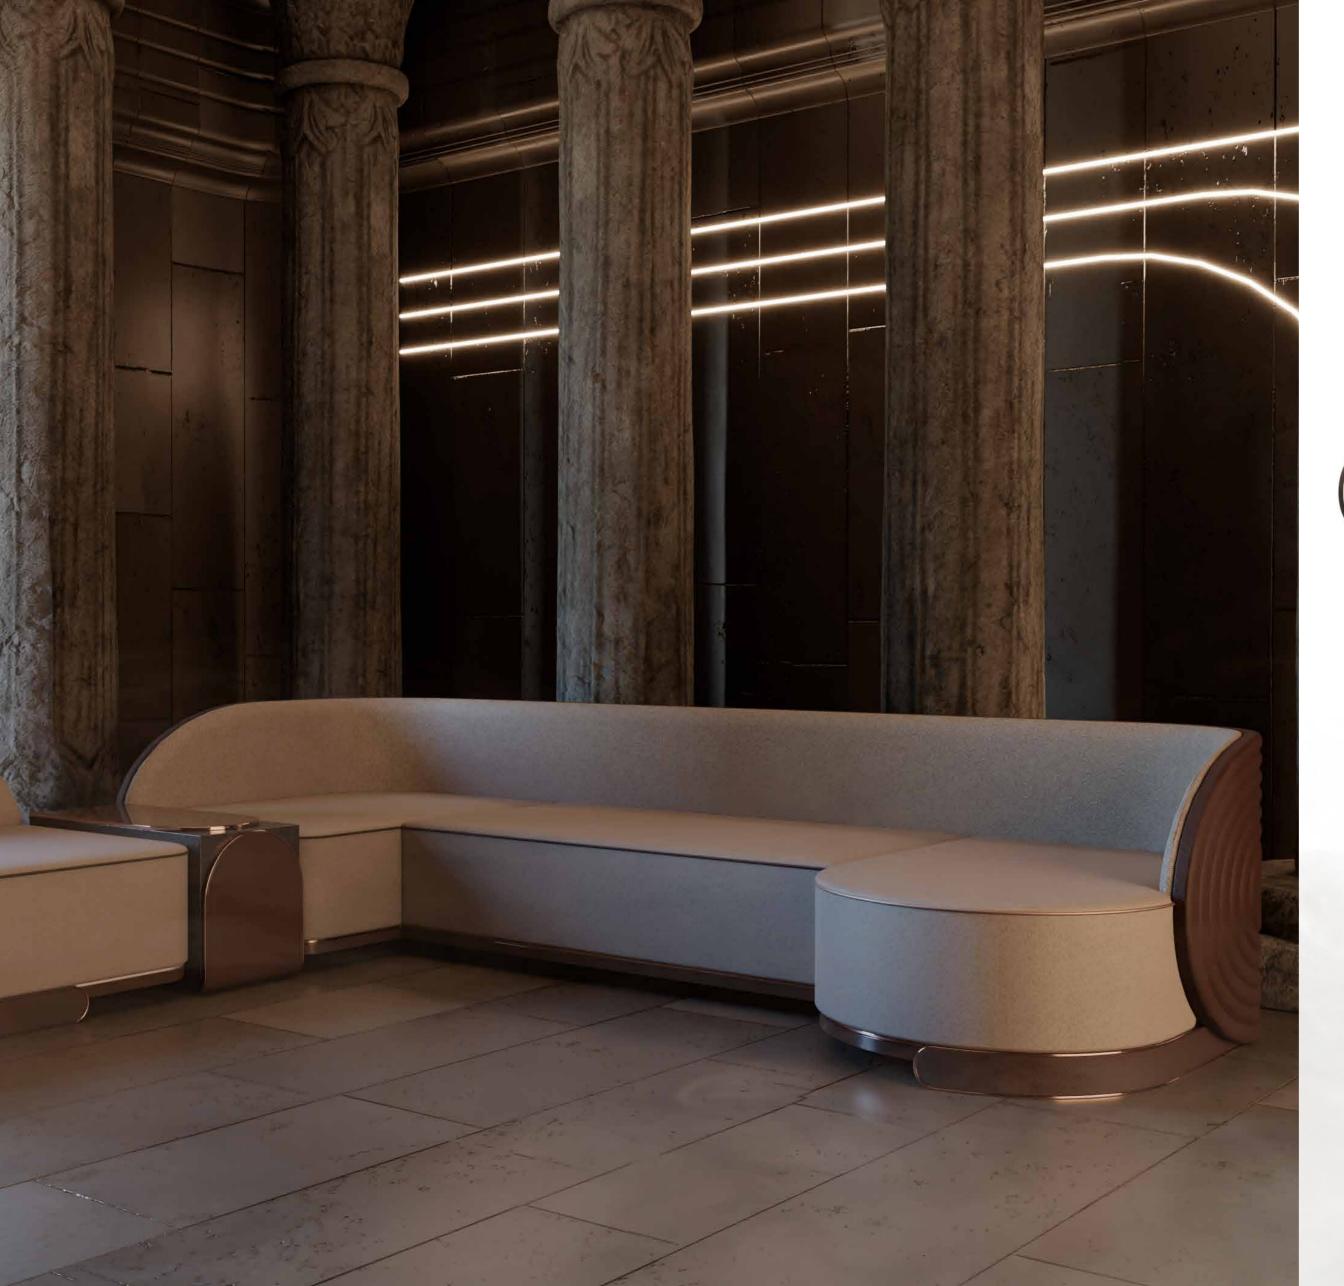

### CORNER SOFA

THE FARAMA CORNER SOFA,
IT IS AVAILABLE IN MANY MODULAR VARIATIONS TO AN
ERGONOMIC EXTENT WITH TEXTURE OPTIONS ALONG
WITH LEATHER, FABRIC AND TITANIUM METAL DETAILS.

ARMCHAIR

THE FARAMA ARMCHAIR,
IT CAN BE APPLIED WITH MANY COLOR AND TEXTURE
OPTIONS ALONG WITH LEATHER, FABRIC AND TITANIUM
METAL DETAILS.