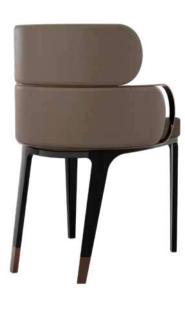

CHAIR

THE FARAMA CHAIR,
IT CAN BE APPLIED WITH MANY COLOR AND TEXTURE
OPTIONS ALONG WITH LEATHER, FABRIC, LACQUER
AND TITANIUM METAL DETAILS.

CHAIR

THE FARAMA CHAIR,
IT CAN BE APPLIED WITH MANY COLOR AND TEXTURE
OPTIONS ALONG WITH LEATHER, FABRIC, LACQUER
AND TITANIUM METAL DETAILS.