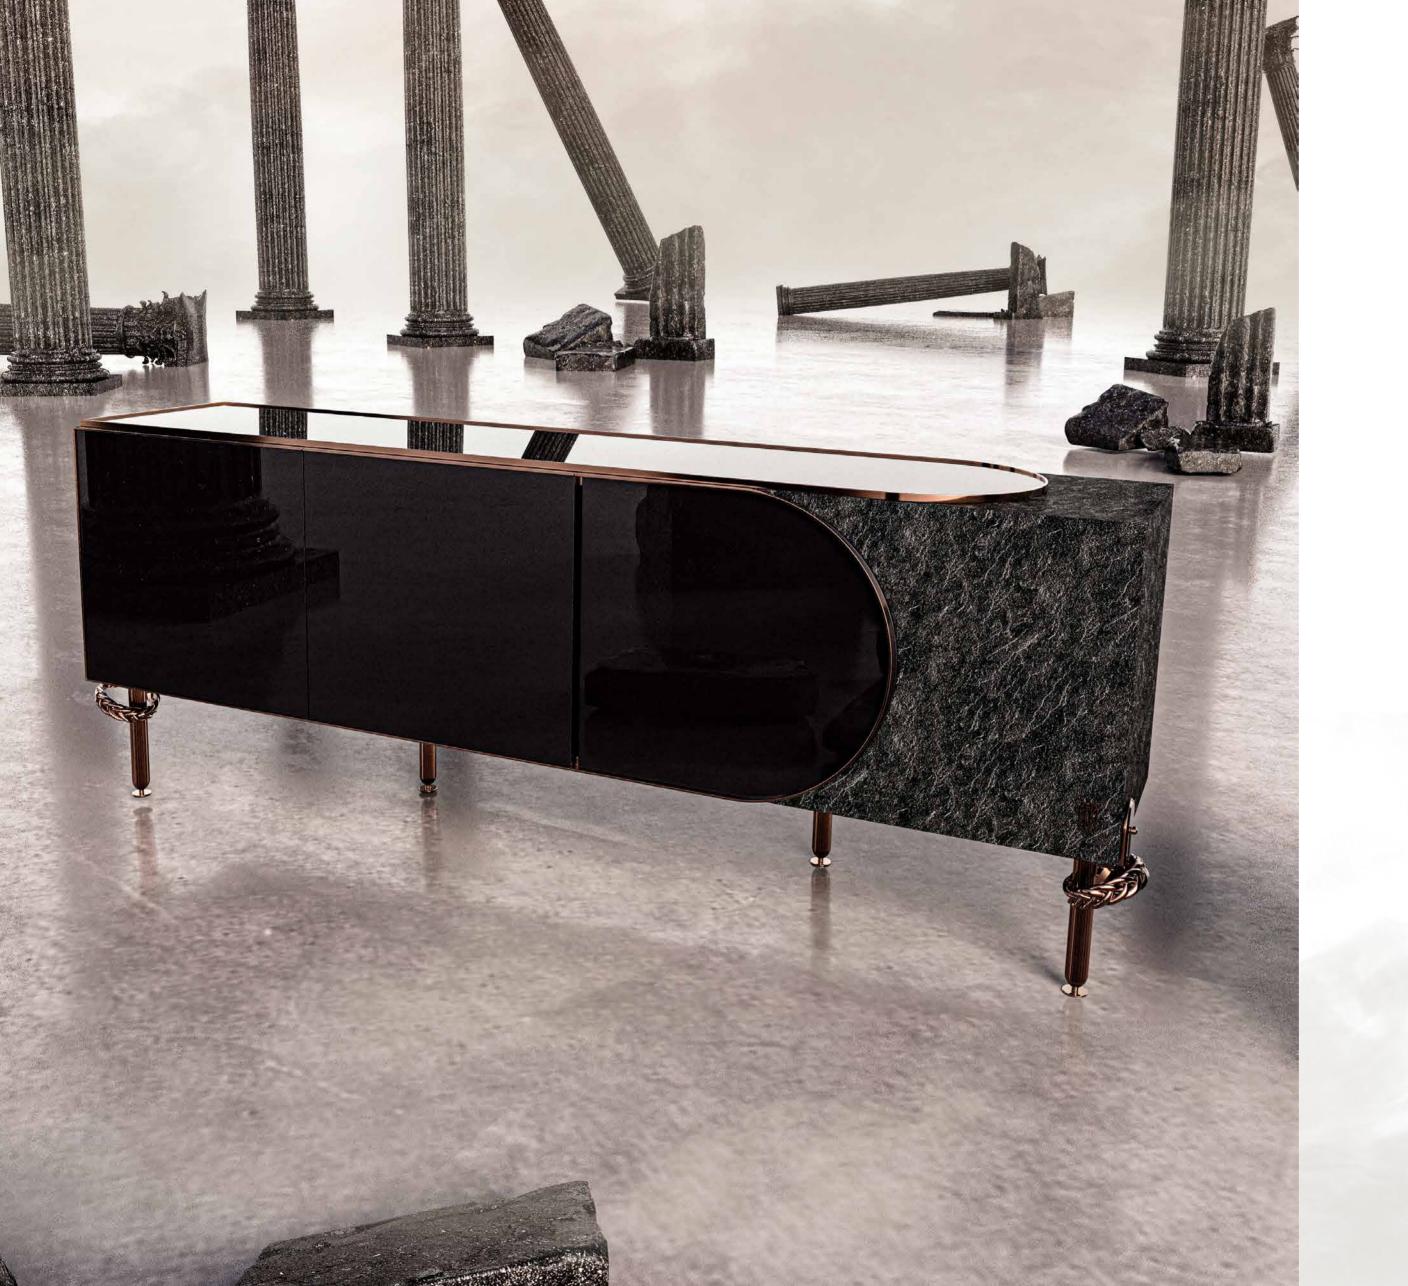

### SIDEBOARD

THE FARAMA SIDEBOARD,
IT CAN BE APPLIED WITH MANY COLOR AND TEXTURE
OPTIONS ALONG WITH LACQUER, SPECIAL STONE
TEXTURED COVERING AND TITANIUM METAL DETAILS.

BAR CABINET

THE FARAMA BAR CABINET,
IT CAN BE APPLIED WITH MANY COLOR AND TEXTURE
OPTIONS ALONG WITH LACQUER, SPECIAL STONE
TEXTURED COVERING AND TITANIUM METAL DETAILS