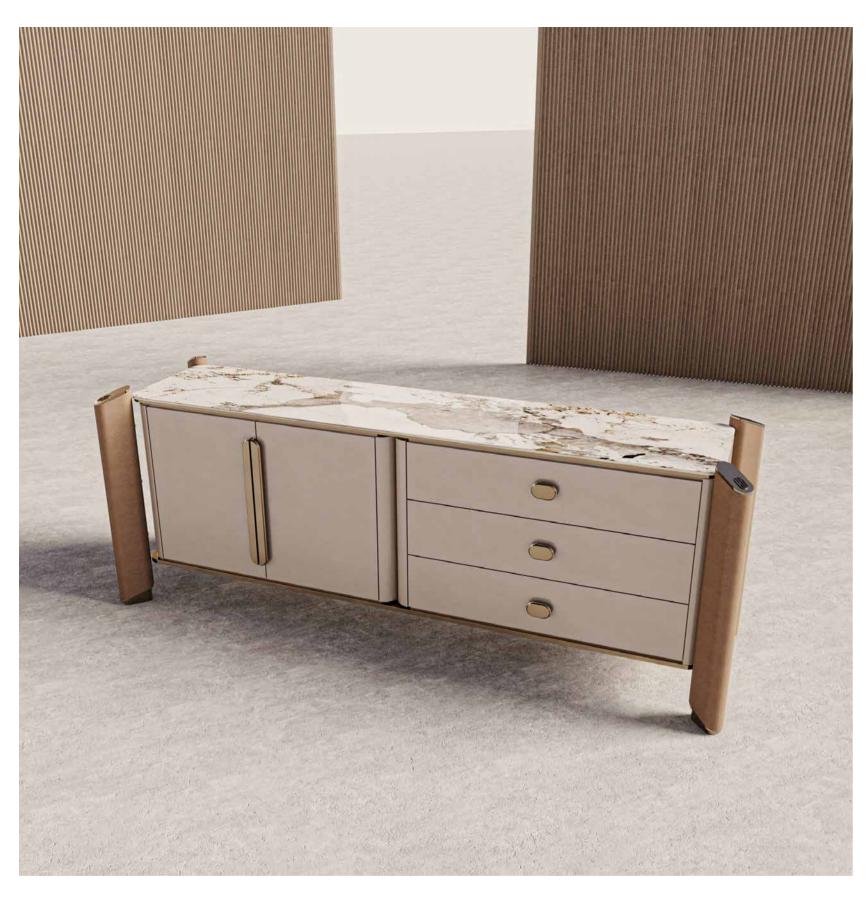

THE FARAMA CONSOLE,
IT IS AVAILABLE IN MANY COLORS AND TEXTURES WITH LACQUER,
CERAMIC TOP, TITANIUM METAL AND SPECIAL LEATHER SLEEVE
EMBROIDERY DETAILS.

JNK 20 FARAMA

SIDEBOARD DINING TABLE

THE FARAMA DINING TABLE, IT IS AVAILABLE IN MANY COLORS AND TEXTURES WITH LACQUER, CERAMIC TOP, TITANIUM METAL AND SPECIAL LEATHER SLEEVE EMBROIDERY DETAILS.

THE FARAMA SIDEBOARD,
IT IS AVAILABLE IN MANY COLORS AND TEXTURES WITH LACQUER,
CERAMIC TOP, TITANIUM METAL AND SPECIAL LEATHER SLEEVE
EMBROIDERY DETAILS.

JNK 22 farama

CHAIR

60 . 65 . 8

THE FARAMA CHAIR, IT CAN BE APPLIED WITH MANY COLOR AND TEXTURE OPTIONS ALONG WITH FABRIC, LACQUER, SPECIAL LEATHER SLEEVE EMBROIDERY AND TITANIUM METAL DETAILS.