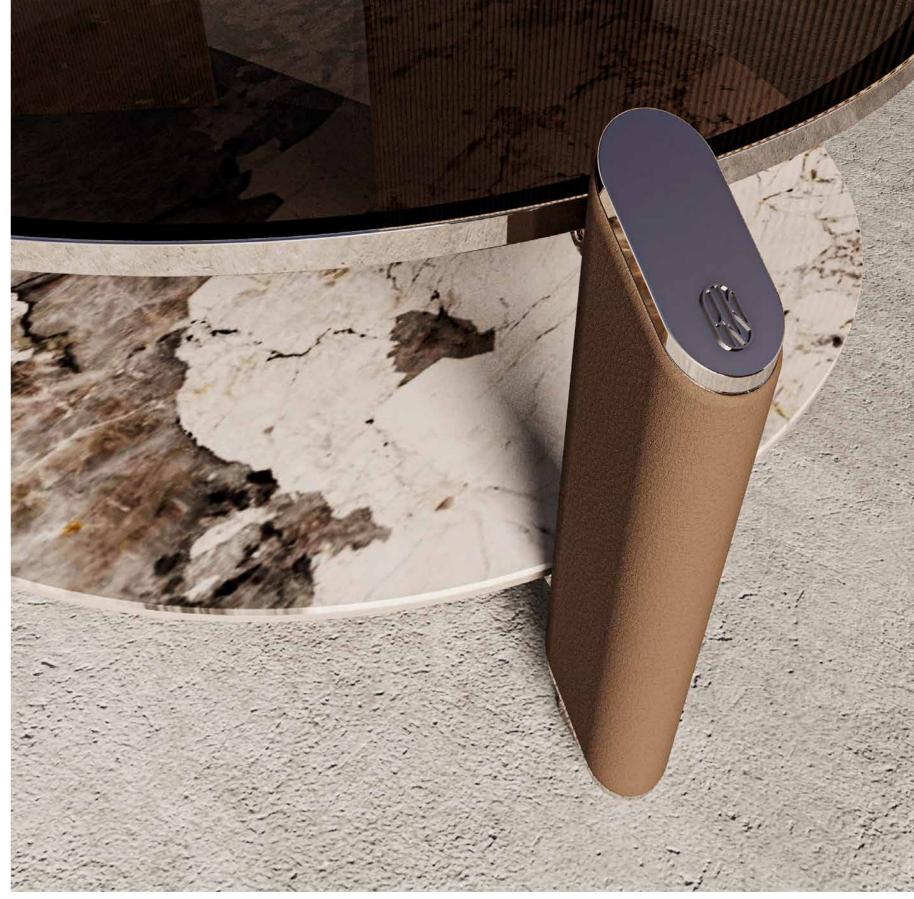

JNK 14 FARAMA

COFFEE TABLE

THE FARAMA COFFEE TABLE, IT IS AVAILABLE IN MANY COLORS AND TEXTURES WITH LACQUER, SMOKED GLASS TOP, CERAMIC, TITANIUM METAL AND SPECIAL LEATHER SLEEVE EMBROIDERY LEG DETAILS.