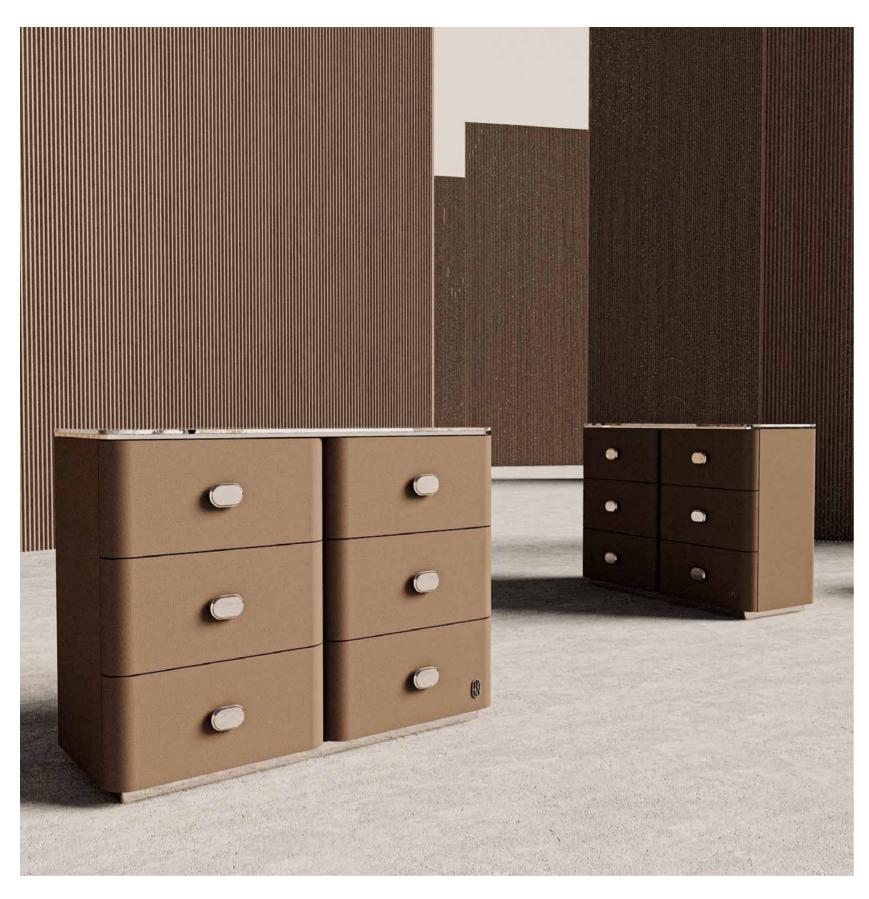

THE FARAMA NIGHTSTAND, IT IS AVAILABLE IN MANY COLORS AND TEXTURES WITH LACQUER AND TITANIUM METAL DETAILS.

JNK 32 FARAMA

CHEST OF DRAWERS

CHEST OF DRAWERS

THE FARAMA CHEST OF DRAWERS, IT IS AVAILABLE IN MANY COLORS AND TEXTURES WITH LACQUER, CERAMIC TOP, TITANIUM METAL AND SPECIAL LEATHER SLEEVE EMBROIDERY DETAILS.