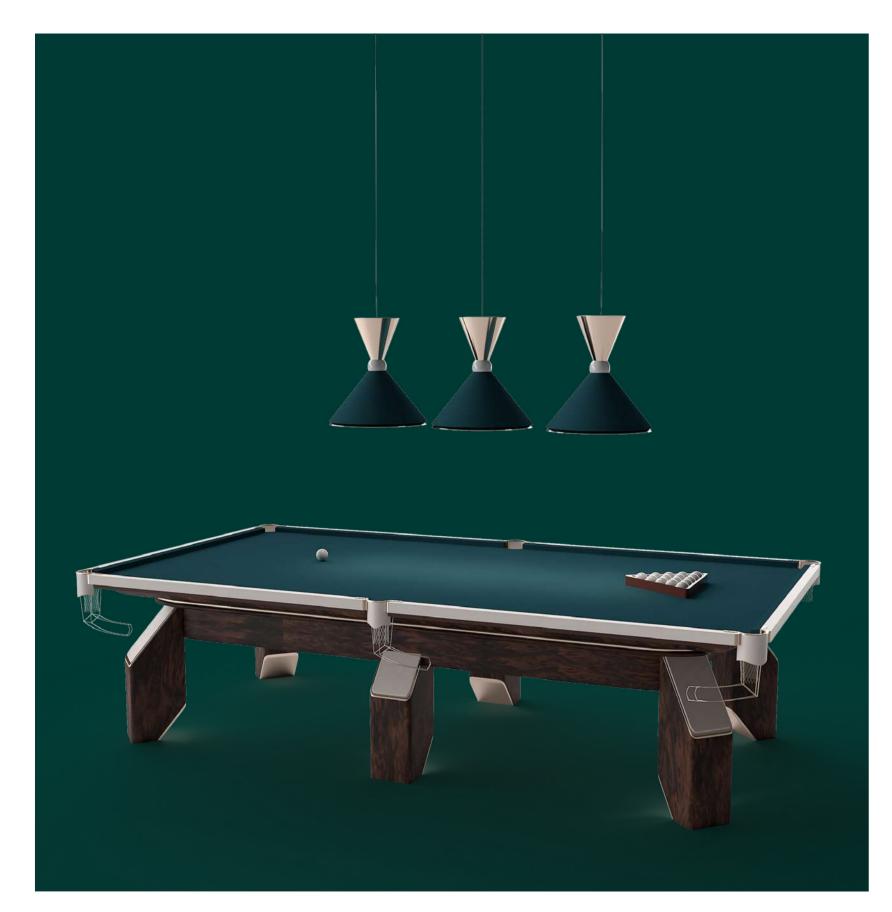

BATHROOM

THE FARAMA VANITY UNIT,
IT IS AVAILABLE IN MANY COLORS AND
TEXTURES WITH SPECIAL NATURAL WOOD
VENEER, CERAMIC TOP, TITANIUM METAL,
SPECIAL LEATHER SLEEVE EMBROIDERY
DETAILS.

JNK 50 farama

BILLIARDS TABLE

BILLIARDS TABLE

THE FARAMA BILLARDS TABLE, IT IS AVAILABLE IN MANY COLORS AND TEXTURES WITH LACQUER, FABRIC, TITANIUM METAL, SPECIAL LEATHER SLEEVE EMBROIDERY DETAILS.

jnk 52 farama

MOOOV

OUTDOOR SET

THE FARAMA CORNER OUTDOR SOFA, IT IS AVAILABLE IN MANY MODULAR VARIATIONS TO AN ERGONOMIC EXTENT WITH FABRIC, SPECIAL NATURAL WOOD VENEER, LEATHER AND TITANIUM METAL DETAILS.