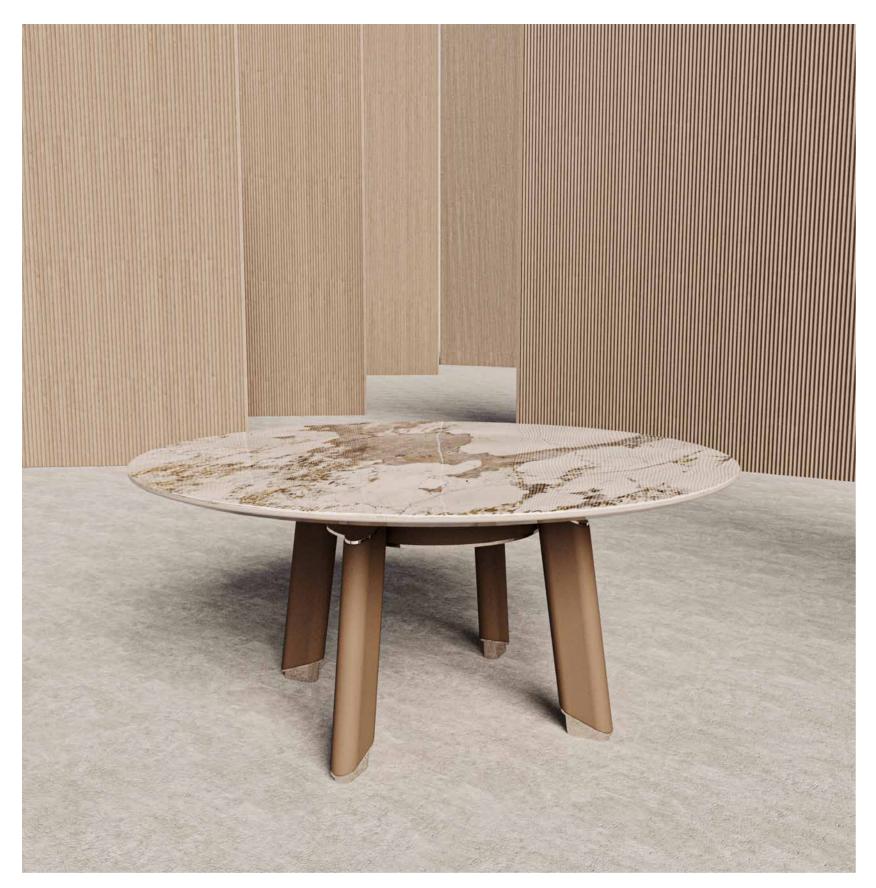

THE FARAMA CONSOLE,
IT IS AVAILABLE IN MANY COLORS AND TEXTURES WITH LACQUER,
CERAMIC TOP, TITANIUM METAL AND SPECIAL LEATHER SLEEVE
EMBROIDERY DETAILS.

JNK 20 FARAMA

SIDEBOARD DINING TABLE

THE FARAMA DINING TABLE, IT IS AVAILABLE IN MANY COLORS AND TEXTURES WITH LACQUER, CERAMIC TOP, TITANIUM METAL AND SPECIAL LEATHER SLEEVE EMBROIDERY DETAILS.