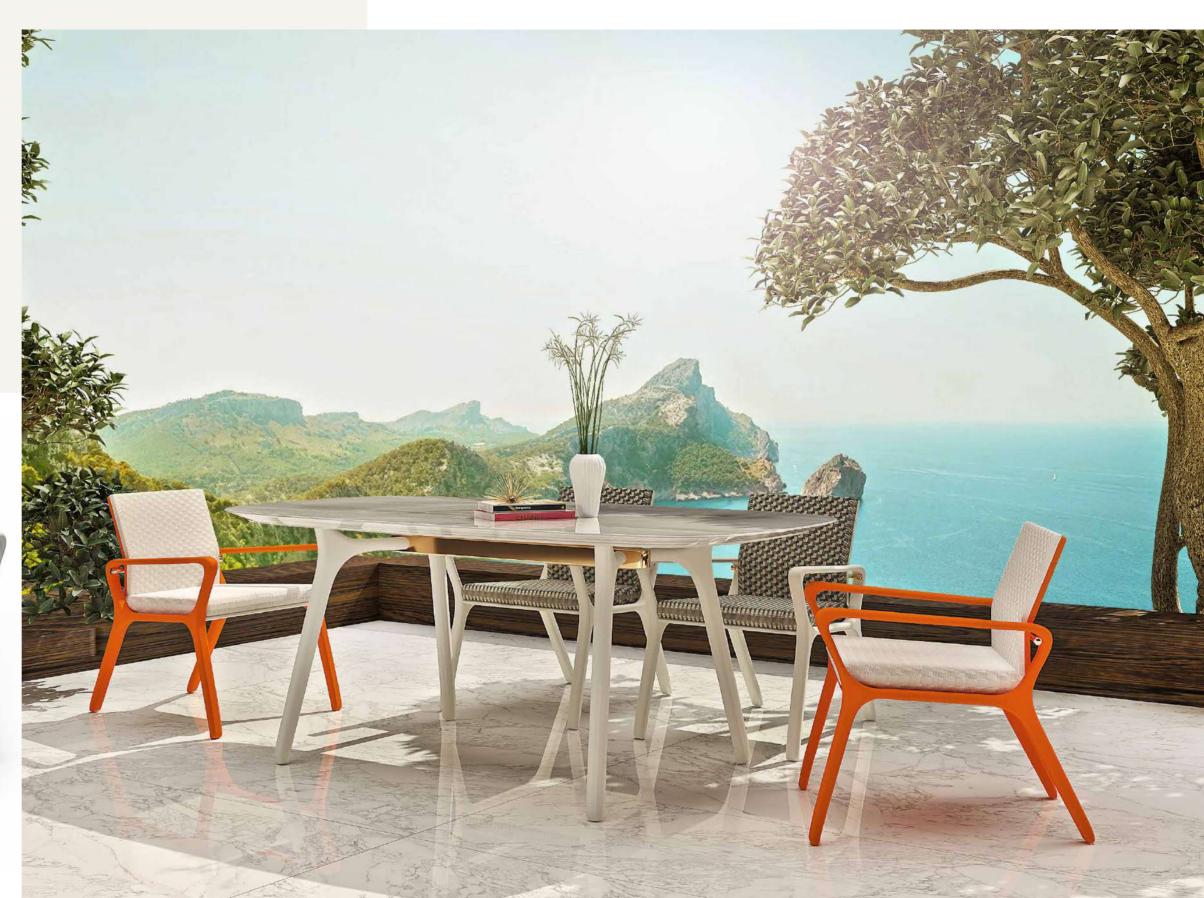

### OUTDOOR CHAIR

THE FARAMA OUTDOOR CHAIR, IT CAN BE APPLIED WITH MANY COLOR AND TEXTURE OPTIONS ALONG WITH FABRIC AND TITANIUM METAL DETAILS.

## OUTDOOR TABLE

THE FARAMA OUTDOOR TABLE, IT IS AVAILABLE IN MANY COLORS AND TEXTURES WITH LACQUER, CERAMIC AND TITANIUM METAL DETAILS.

JNK 65 FARAMA JNK 64 FARAMA