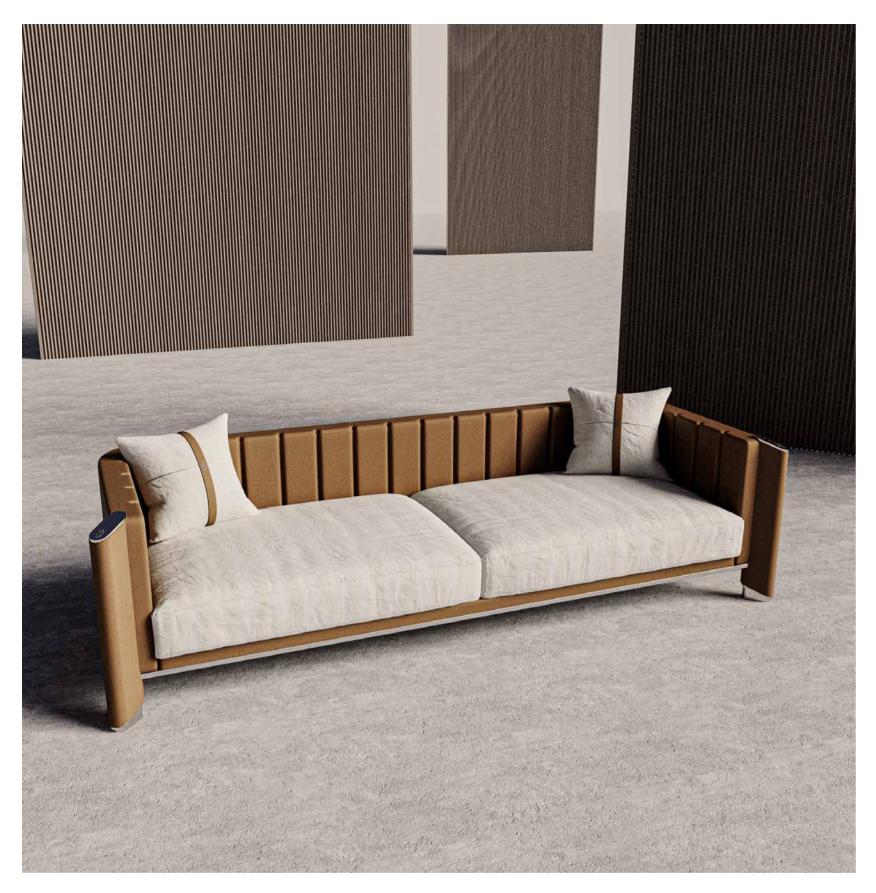

JNK 4 farama

SOFA CORNER SOFA

THE FARAMA CORNER SOFA,
IT IS AVAILABLE IN MANY MODULAR VARIATIONS TO AN
ERGONOMIC EXTENT WITH FABRIC, LEATHER, SLEEVE EMBROIDERY,
CERAMIC TOP AND TITANIUM METAL DETAILS.

THE FARAMA SOFA,
IT CAN BE APPLIED WITH MANY COLOR AND TEXTURE OPTIONS
ALONG WITH FABRIC, SPECIAL LEATHER SLEEVE EMBROIDERY AND
TITANIUM METAL DETAILS.

JNK 6 FARAMA

SOFA

THE FARAMA SOFA, IT IS AVAILABLE IN MANY MODULAR VARIATIONS TO AN ERGONOMIC EXTENT WITH FABRIC, SPECIAL LEATHER SLEEVE EMBROIDERY, CERAMIC TOP AND TITANIUM METAL DETAILS.

JNK 8 FARAMA

SOFA