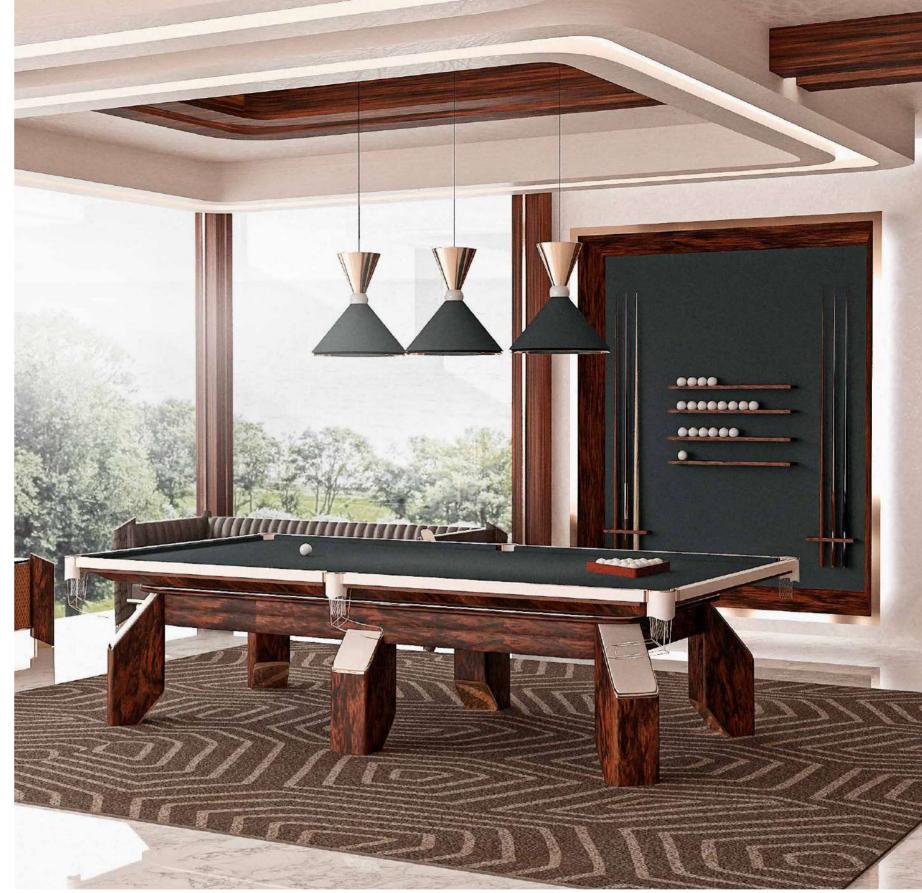

BATHROOM

THE FARAMA VANITY UNIT,
IT IS AVAILABLE IN MANY COLORS AND
TEXTURES WITH SPECIAL NATURAL WOOD
VENEER, CERAMIC TOP, TITANIUM METAL,
SPECIAL LEATHER SLEEVE EMBROIDERY
DETAILS.

JNK 50 farama

BILLIARDS TABLE

BILLIARDS TABLE

THE FARAMA BILLARDS TABLE, IT IS AVAILABLE IN MANY COLORS AND TEXTURES WITH LACQUER, FABRIC, TITANIUM METAL, SPECIAL LEATHER SLEEVE EMBROIDERY DETAILS.

jnk 52 farama

MOOOV

OUTDOOR SET

THE FARAMA CORNER OUTDOR SOFA, IT IS AVAILABLE IN MANY MODULAR VARIATIONS TO AN ERGONOMIC EXTENT WITH FABRIC, SPECIAL NATURAL WOOD VENEER, LEATHER AND TITANIUM METAL DETAILS.