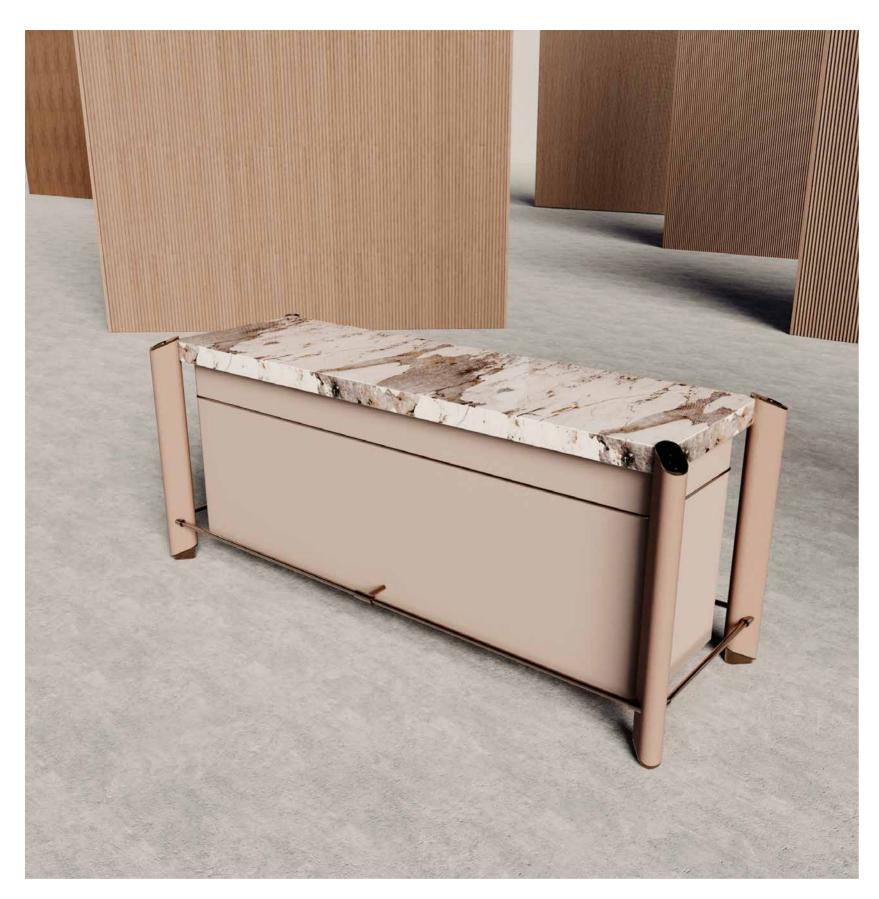

jnk 16 farama

SIDE TABLE

THE FARAMA SIDE TABLE, IT IS AVAILABLE IN MANY COLORS AND TEXTURES WITH LACQUER, CERAMIC TOP AND TITANIUM METAL DETAILS.

CONSOLE

THE FARAMA TV UNIT, IT IS AVAILABLE IN MANY COLORS AND TEXTURES WITH LACQUER, CERAMIC TOP, TITANIUM METAL AND SPECIAL LEATHER SLEEVE EMBROIDERY DETAILS.