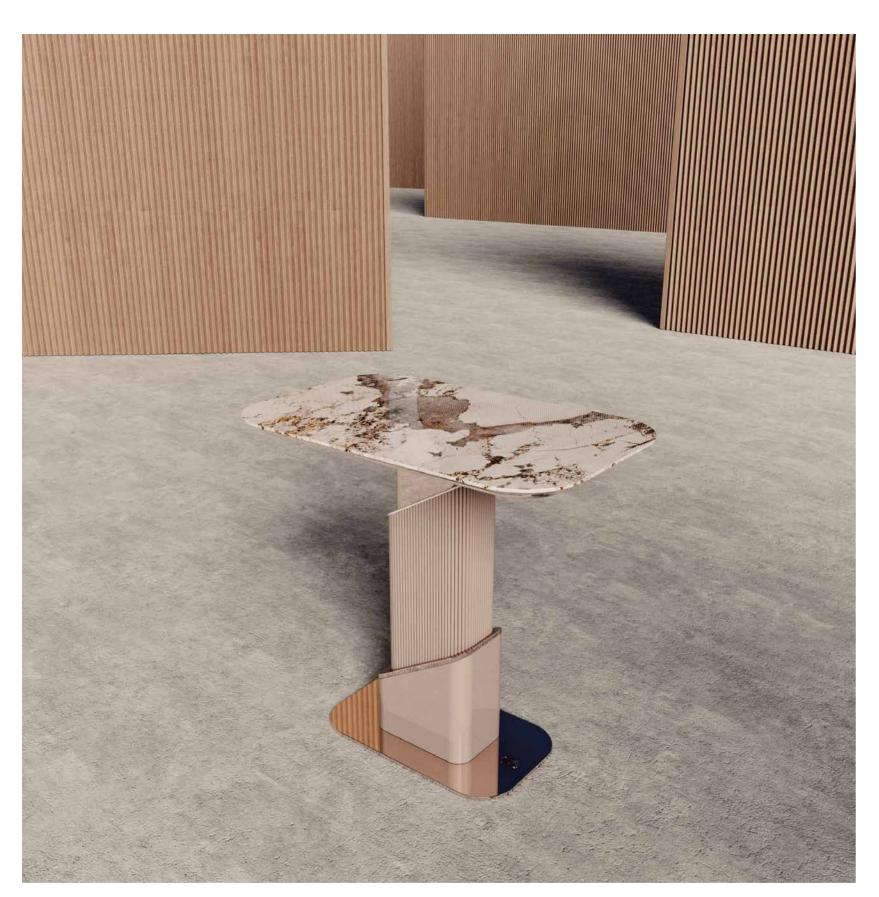

jnk 16 farama

SIDE TABLE

THE FARAMA SIDE TABLE, IT IS AVAILABLE IN MANY COLORS AND TEXTURES WITH LACQUER, CERAMIC TOP AND TITANIUM METAL DETAILS.

CONSOLE

THE FARAMA TV UNIT, IT IS AVAILABLE IN MANY COLORS AND TEXTURES WITH LACQUER, CERAMIC TOP, TITANIUM METAL AND SPECIAL LEATHER SLEEVE EMBROIDERY DETAILS.