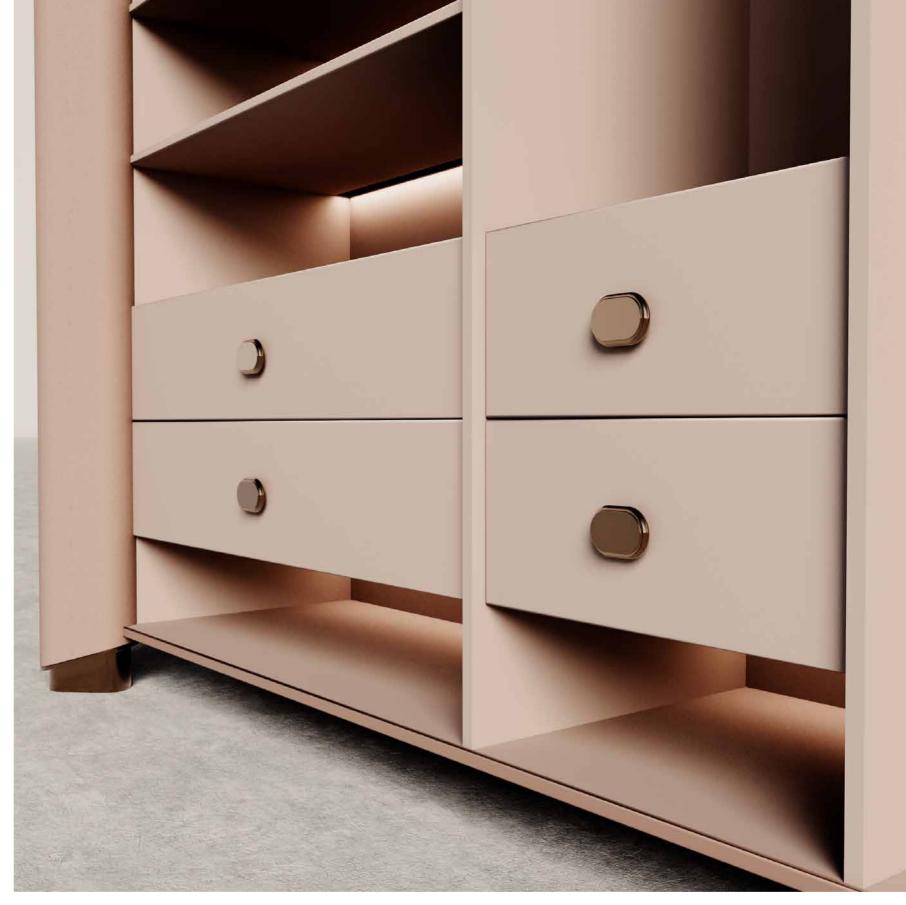

JNK 40 FARAMA

BAR UNIT

THE FARAMA BAR UNIT, IT IS AVAILABLE IN MANY COLORS AND TEXTURES WITH LACQUER, CERAMIC TOP, TITANIUM METAL, SPECIAL LEATHER SLEEVE EMBROIDERY DETAILS.

JNK 42 farama

WARDROBE

THE FARAMA WARDROBE , IT IS AVAILABLE IN MANY COLORS WITH LACQUER AND TITANIUM METAL DETAILS.