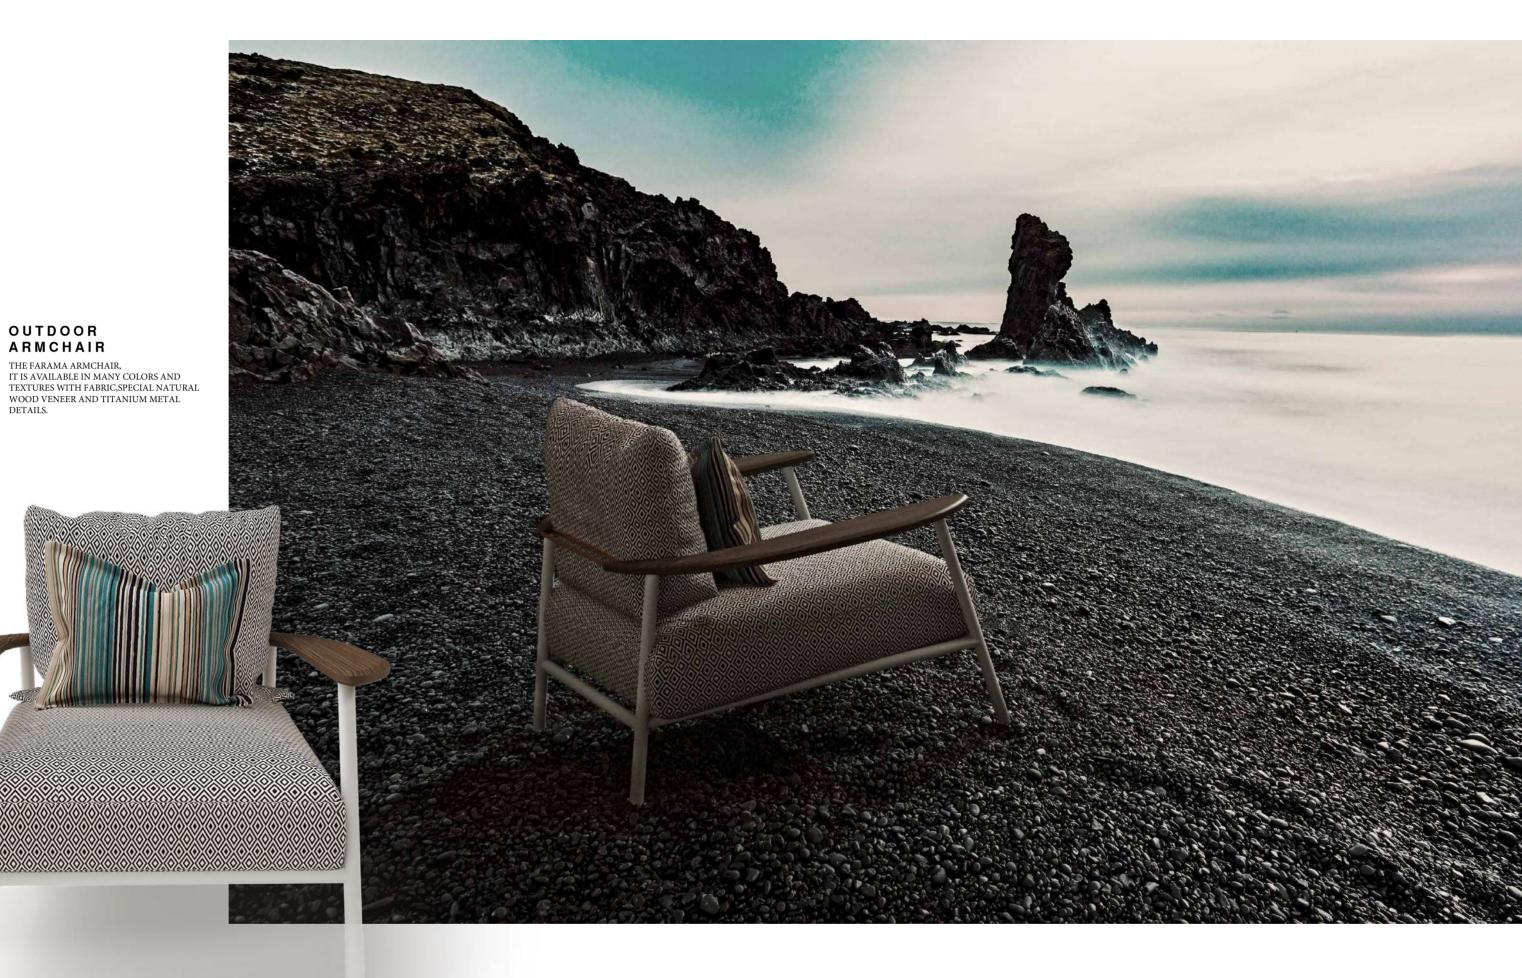

jnk 10 farama

ARMCHAIR

THE FARAMA ARMCHAIR, IT CAN BE APPLIED WITH MANY COLOR AND TEXTURE OPTIONS ALONG WITH FABRIC, NUBUCK AND TITANIUM METAL DETAILS.

JNK 12 FARAMA

ARMCHAIR

THE FARAMA ARMCHAIR, IT CAN BE APPLIED WITH MANY COLOR AND TEXTURE OPTIONS ALONG WITH FABRIC, SPECIAL LEATHER SLEEVE EMBROIDERY, CERAMIC TOP ARMS AND TITANIUM METAL DETAILS.