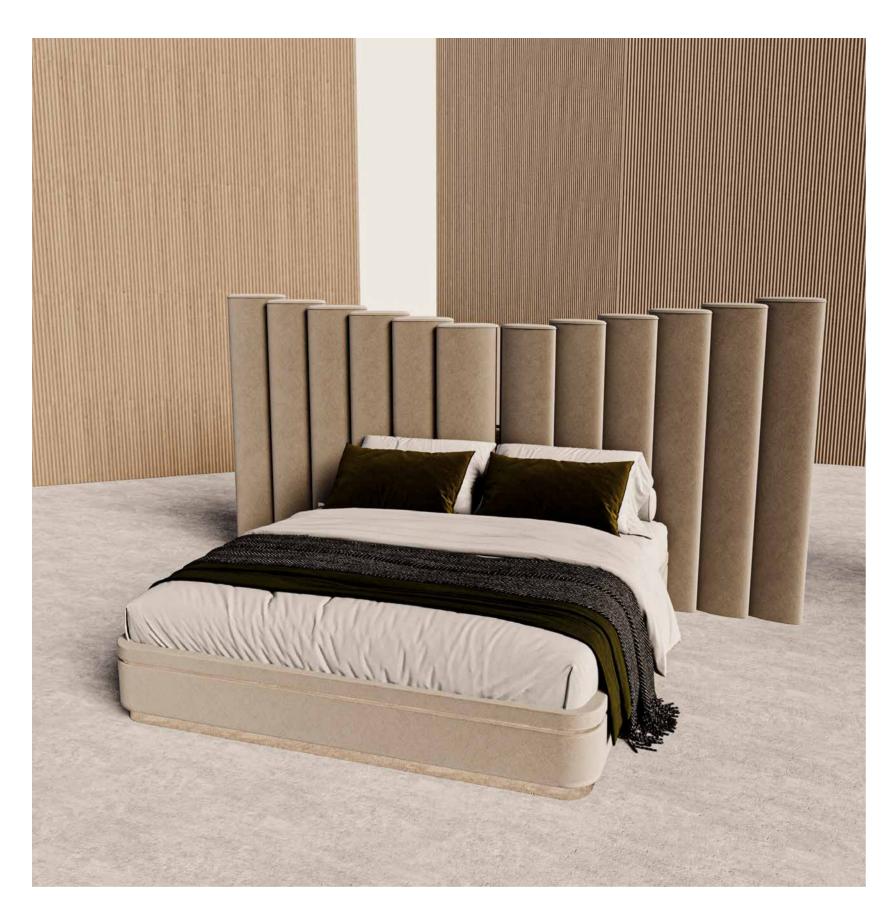

BED

THE FARAMA BED,
IT CAN BE APPLIED WITH MANY COLOR AND TEXTURE
OPTIONS ALONG WITH SPECIAL LEATHER SLEEVE
EMBROIDERY AND TITANIUM METAL DETAILS.

JNK 30 FARAMA

NIGHTSTAND MAKE UP TABLE

THE FARAMA MAKE UP TABLE, IT IS AVAILABLE IN MANY COLORS AND TEXTURES WITH LACQUER, CERAMIC TOP, TITANIUM METAL AND SPECIAL LEATHER SLEEVE EMBROIDERY DETAILS.