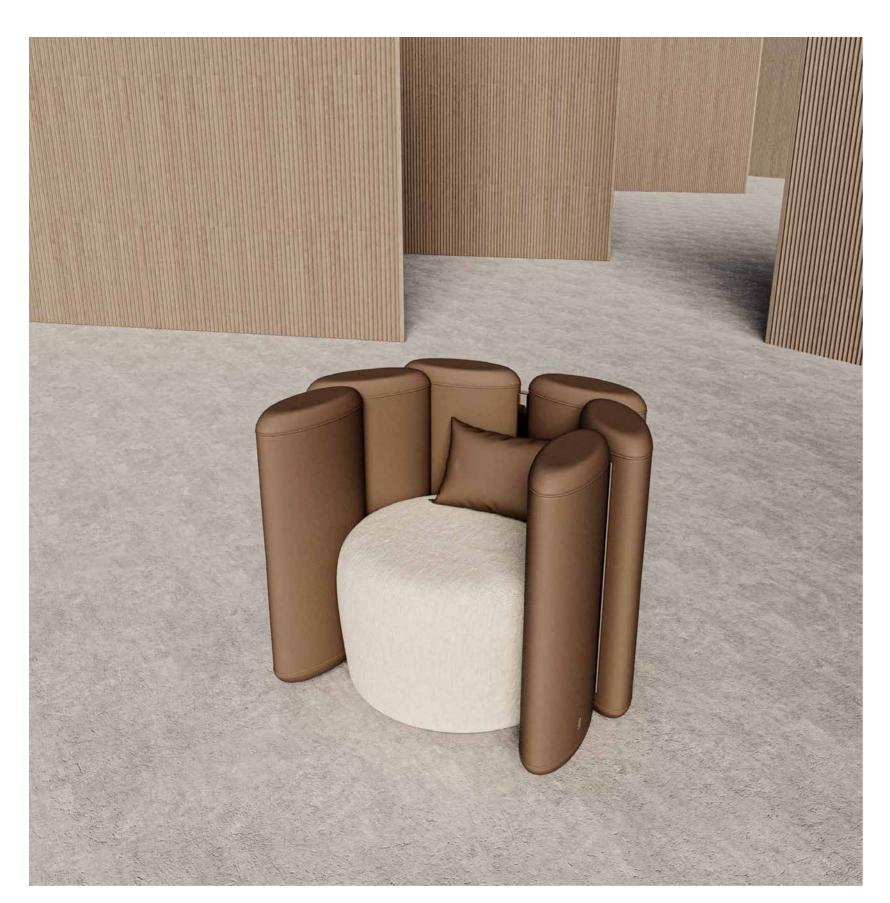

jnk 10 farama

ARMCHAIR

THE FARAMA ARMCHAIR, IT CAN BE APPLIED WITH MANY COLOR AND TEXTURE OPTIONS ALONG WITH FABRIC, NUBUCK AND TITANIUM METAL DETAILS.

JNK 12 FARAMA

ARMCHAIR

THE FARAMA ARMCHAIR, IT CAN BE APPLIED WITH MANY COLOR AND TEXTURE OPTIONS ALONG WITH FABRIC, SPECIAL LEATHER SLEEVE EMBROIDERY, CERAMIC TOP ARMS AND TITANIUM METAL DETAILS.