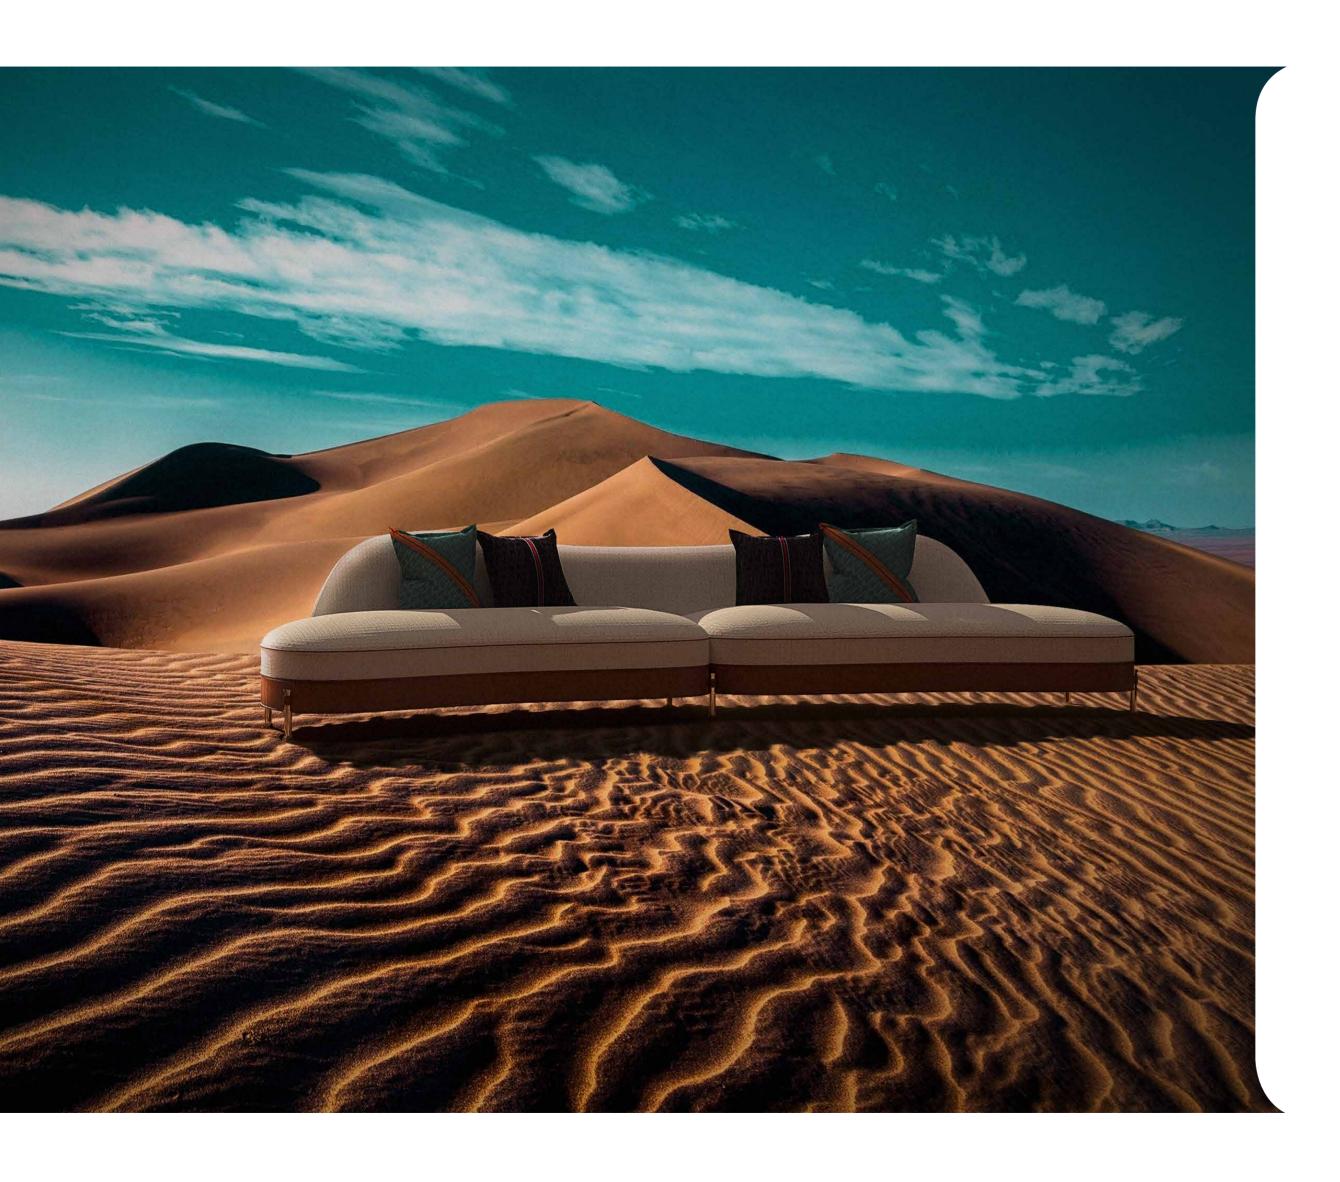

JNK 4 farama

SOFA CORNER SOFA

THE FARAMA CORNER SOFA,
IT IS AVAILABLE IN MANY MODULAR VARIATIONS TO AN
ERGONOMIC EXTENT WITH FABRIC, LEATHER, SLEEVE EMBROIDERY,
CERAMIC TOP AND TITANIUM METAL DETAILS.

THE FARAMA SOFA,
IT CAN BE APPLIED WITH MANY COLOR AND TEXTURE OPTIONS
ALONG WITH FABRIC, SPECIAL LEATHER SLEEVE EMBROIDERY AND
TITANIUM METAL DETAILS.

BILLIARDS TABLE

THE FARAMA BILLARDS TABLE, IT IS AVAILABLE IN MANY COLORS AND TEXTURES WITH LACQUER, FABRIC, TITANIUM METAL, SPECIAL LEATHER SLEEVE EMBROIDERY DETAILS.

jnk 52 farama

MOOOV

OUTDOOR SET

THE FARAMA CORNER OUTDOR SOFA, IT IS AVAILABLE IN MANY MODULAR VARIATIONS TO AN ERGONOMIC EXTENT WITH FABRIC, SPECIAL NATURAL WOOD VENEER, LEATHER AND TITANIUM METAL DETAILS.