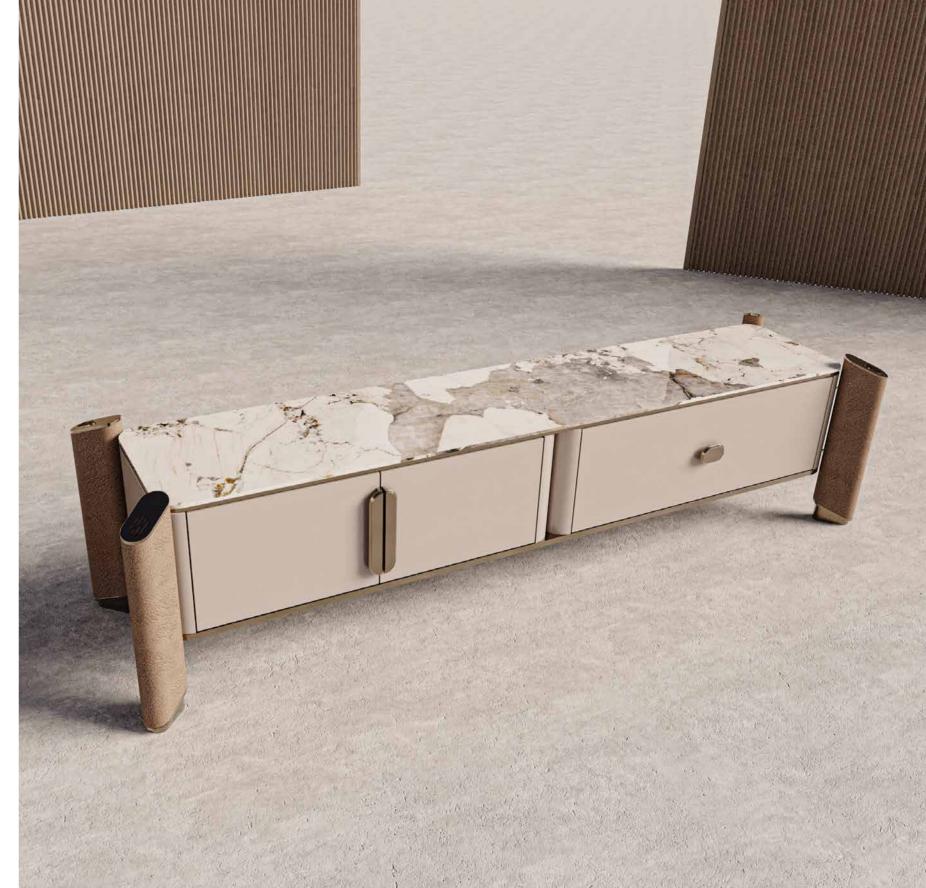

THE FARAMA CONSOLE,
IT IS AVAILABLE IN MANY COLORS AND TEXTURES WITH LACQUER,
CERAMIC TOP, TITANIUM METAL AND SPECIAL LEATHER SLEEVE
EMBROIDERY DETAILS.

JNK 20 FARAMA

SIDEBOARD DINING TABLE

THE FARAMA DINING TABLE, IT IS AVAILABLE IN MANY COLORS AND TEXTURES WITH LACQUER, CERAMIC TOP, TITANIUM METAL AND SPECIAL LEATHER SLEEVE EMBROIDERY DETAILS.