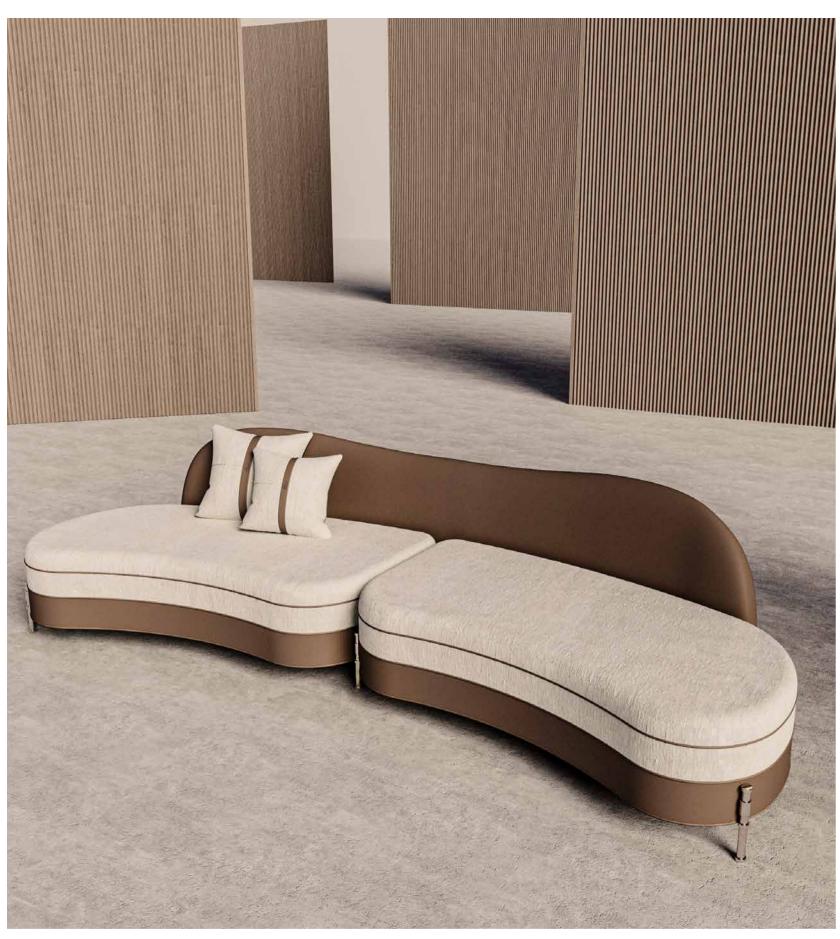

JNK 4 farama

SOFA CORNER SOFA

THE FARAMA CORNER SOFA,
IT IS AVAILABLE IN MANY MODULAR VARIATIONS TO AN
ERGONOMIC EXTENT WITH FABRIC, LEATHER, SLEEVE EMBROIDERY,
CERAMIC TOP AND TITANIUM METAL DETAILS.

THE FARAMA SOFA,
IT CAN BE APPLIED WITH MANY COLOR AND TEXTURE OPTIONS
ALONG WITH FABRIC, SPECIAL LEATHER SLEEVE EMBROIDERY AND
TITANIUM METAL DETAILS.

JNK 6 FARAMA

SOFA

THE FARAMA SOFA, IT IS AVAILABLE IN MANY MODULAR VARIATIONS TO AN ERGONOMIC EXTENT WITH FABRIC, SPECIAL LEATHER SLEEVE EMBROIDERY, CERAMIC TOP AND TITANIUM METAL DETAILS.

JNK 8 FARAMA

SOFA