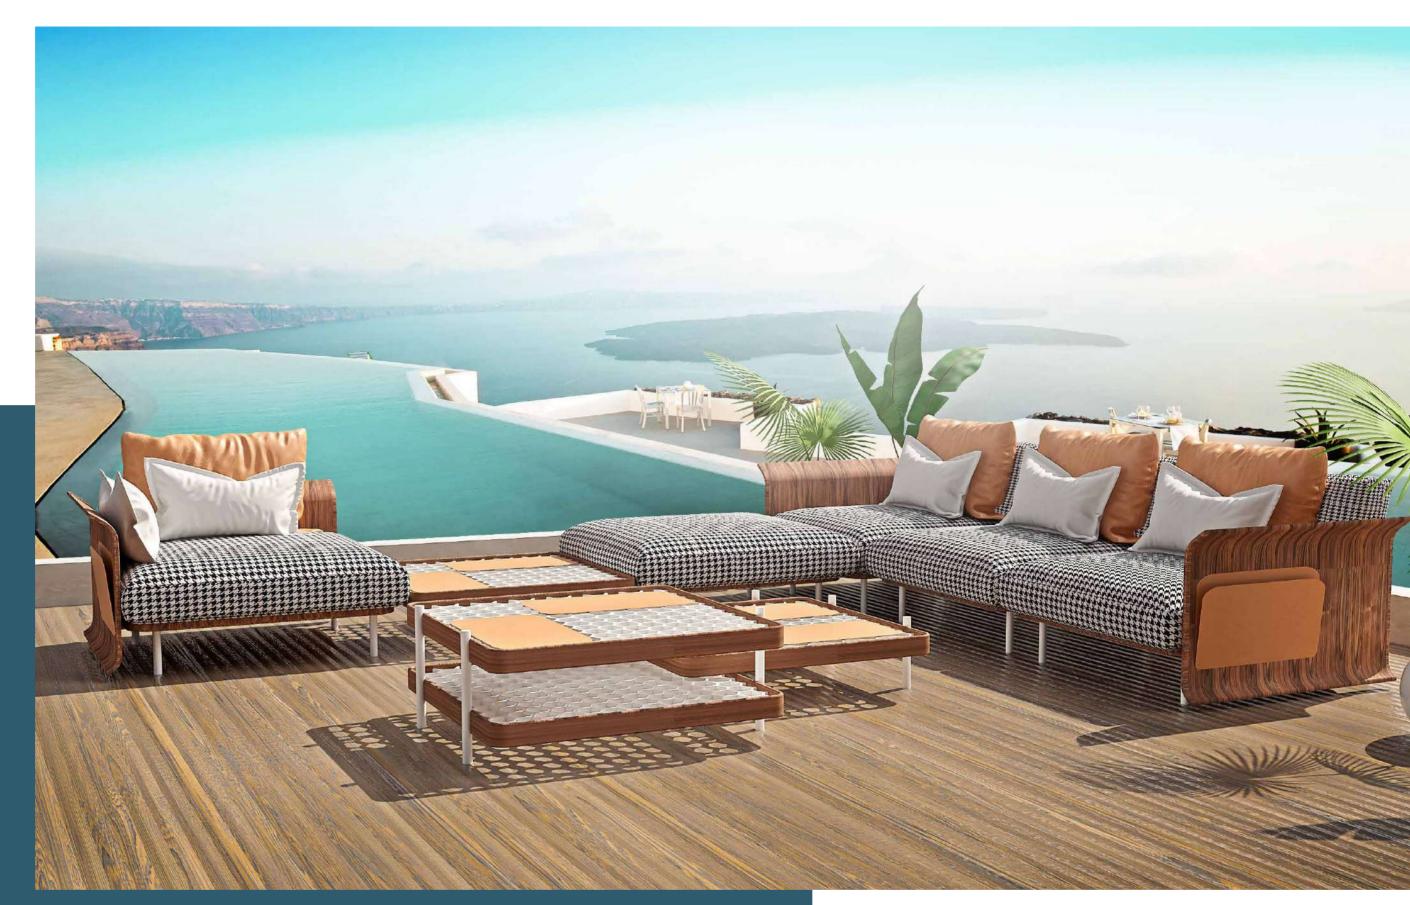

BILLIARDS TABLE

THE FARAMA BILLARDS TABLE, IT IS AVAILABLE IN MANY COLORS AND TEXTURES WITH LACQUER, FABRIC, TITANIUM METAL, SPECIAL LEATHER SLEEVE EMBROIDERY DETAILS.

jnk 52 farama

MOOOV

OUTDOOR SET

THE FARAMA CORNER OUTDOR SOFA, IT IS AVAILABLE IN MANY MODULAR VARIATIONS TO AN ERGONOMIC EXTENT WITH FABRIC, SPECIAL NATURAL WOOD VENEER, LEATHER AND TITANIUM METAL DETAILS.

THE FARAMA COFFEE TABLE, IT IS AVAILABLE IN MANY COLORS AND TEXTURES WITH SPECIAL NATURAL WOOD VENEER AND FIBER GLASS AND TITANIUM METAL DETAILS.

jnk 58 farama

JNK 62 FARAMA