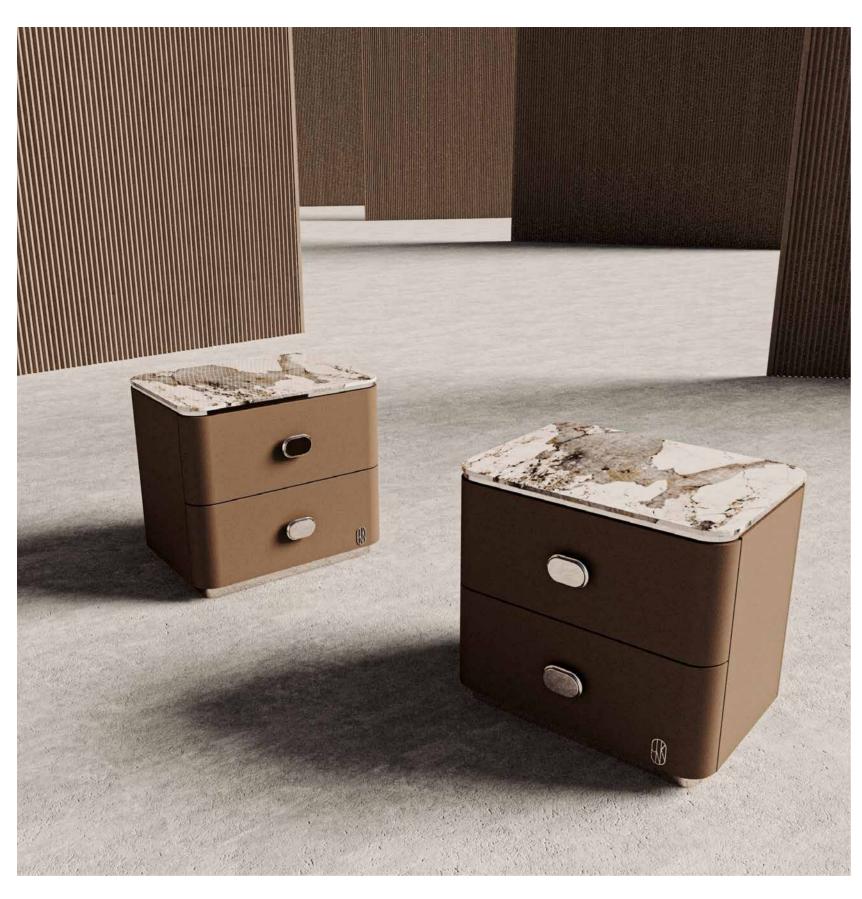

THE FARAMA NIGHTSTAND, IT IS AVAILABLE IN MANY COLORS AND TEXTURES WITH LACQUER AND TITANIUM METAL DETAILS.

JNK 32 FARAMA

CHEST OF DRAWERS

CHEST OF DRAWERS

THE FARAMA CHEST OF DRAWERS, IT IS AVAILABLE IN MANY COLORS AND TEXTURES WITH LACQUER, CERAMIC TOP, TITANIUM METAL AND SPECIAL LEATHER SLEEVE EMBROIDERY DETAILS.