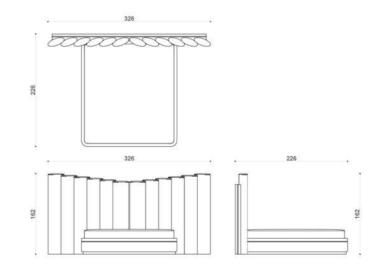

BED

THE FARAMA BED,
IT CAN BE APPLIED WITH MANY COLOR AND TEXTURE
OPTIONS ALONG WITH SPECIAL LEATHER SLEEVE
EMBROIDERY AND TITANIUM METAL DETAILS.

JNK 30 FARAMA

NIGHTSTAND MAKE UP TABLE

THE FARAMA MAKE UP TABLE, IT IS AVAILABLE IN MANY COLORS AND TEXTURES WITH LACQUER, CERAMIC TOP, TITANIUM METAL AND SPECIAL LEATHER SLEEVE EMBROIDERY DETAILS.