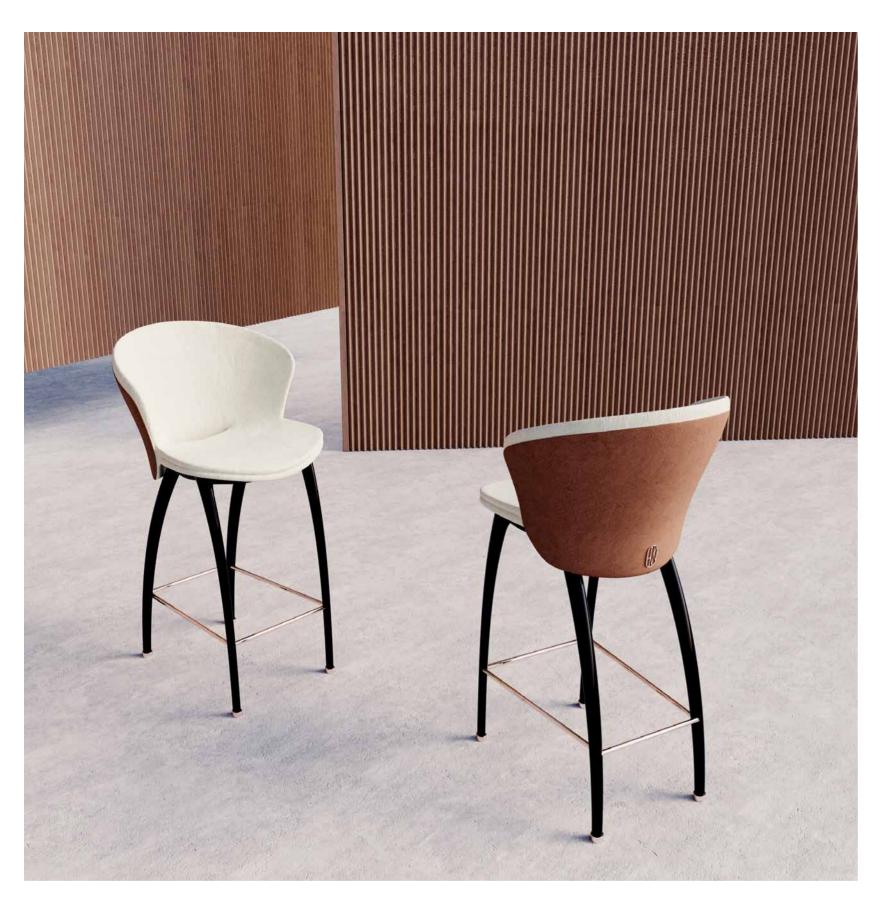

JNK 38 FARAMA

BAR STOOL BAR STOOL

THE FARAMA BAR STOOL, IT CAN BE APPLIED WITH MANY COLOR AND TEXTURE OPTIONS ALONG WITH FABRIC, LACQUER, SPECIAL LEATHER SLEEVE EMBROIDERY AND TITANIUM METAL DETAILS.

THE FARAMA BAR STOOL, IT CAN BE APPLIED WITH MANY COLOR AND TEXTURE OPTIONS ALONG WITH FABRIC, LACQUER, SPECIAL LEATHER SLEEVE EMBROIDERY AND TITANIUM METAL DETAILS.