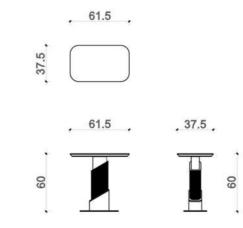

JNK 14 FARAMA

COFFEE TABLE

THE FARAMA COFFEE TABLE, IT IS AVAILABLE IN MANY COLORS AND TEXTURES WITH LACQUER, SMOKED GLASS TOP, CERAMIC, TITANIUM METAL AND SPECIAL LEATHER SLEEVE EMBROIDERY LEG DETAILS.