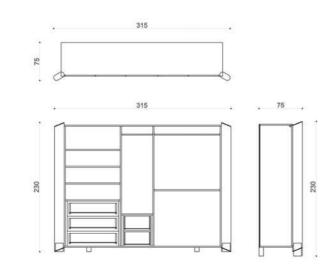

JNK 40 FARAMA

BAR UNIT

THE FARAMA BAR UNIT, IT IS AVAILABLE IN MANY COLORS AND TEXTURES WITH LACQUER, CERAMIC TOP, TITANIUM METAL, SPECIAL LEATHER SLEEVE EMBROIDERY DETAILS.

JNK 42 farama

WARDROBE

THE FARAMA WARDROBE , IT IS AVAILABLE IN MANY COLORS WITH LACQUER AND TITANIUM METAL DETAILS.