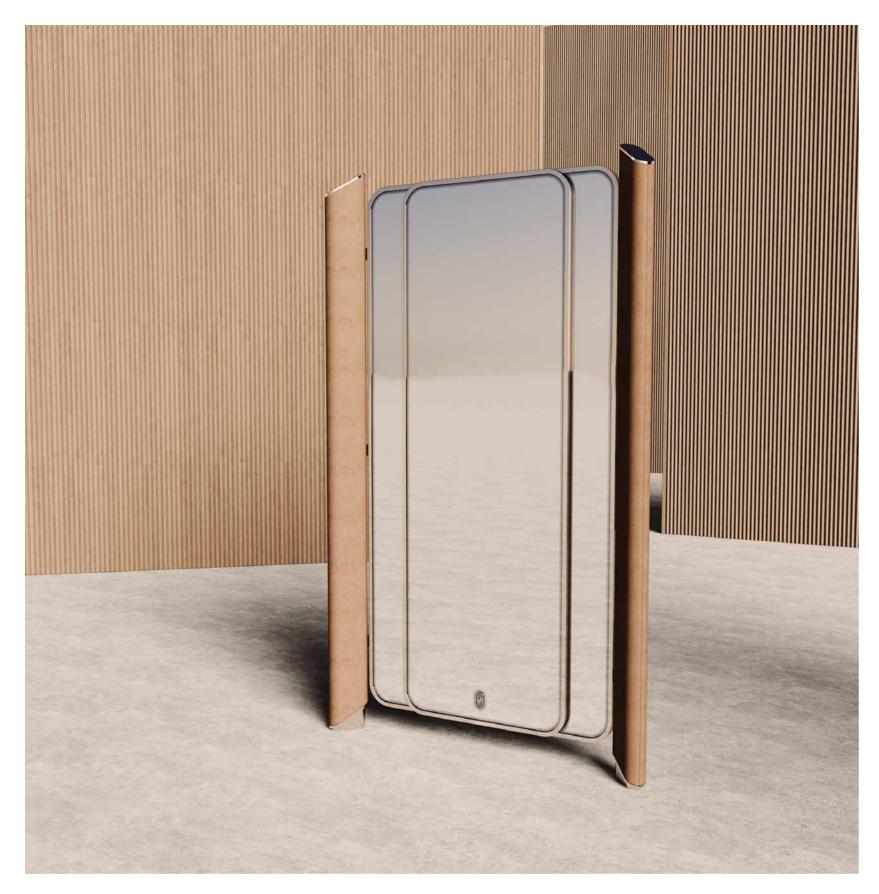

JNK 36 FARAMA

MIRROR

THE FARAMA MIRROR,
IT IS AVAILABLE IN MANY COLORS AND TEXTURES WITH
LACQUER, MIRROR, TITANIUM METAL, SPECIAL LEATHER SLEEVE
EMBROIDERY DETAILS.

THE FARAMA MIRROR, IT IS AVAILABLE IN MANY COLORS WITH TITANIUM METAL AND MIRROR DETAILS.