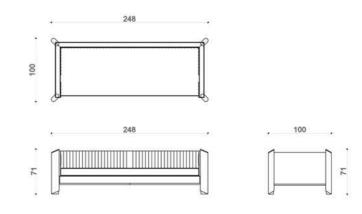

JNK 4 farama

SOFA CORNER SOFA

THE FARAMA CORNER SOFA,
IT IS AVAILABLE IN MANY MODULAR VARIATIONS TO AN
ERGONOMIC EXTENT WITH FABRIC, LEATHER, SLEEVE EMBROIDERY,
CERAMIC TOP AND TITANIUM METAL DETAILS.

THE FARAMA SOFA,
IT CAN BE APPLIED WITH MANY COLOR AND TEXTURE OPTIONS
ALONG WITH FABRIC, SPECIAL LEATHER SLEEVE EMBROIDERY AND
TITANIUM METAL DETAILS.

JNK 6 FARAMA

SOFA

THE FARAMA SOFA, IT IS AVAILABLE IN MANY MODULAR VARIATIONS TO AN ERGONOMIC EXTENT WITH FABRIC, SPECIAL LEATHER SLEEVE EMBROIDERY, CERAMIC TOP AND TITANIUM METAL DETAILS.

JNK 8 FARAMA

SOFA