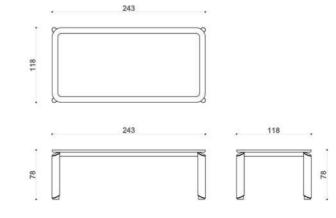

JNK 14 FARAMA

COFFEE TABLE

THE FARAMA COFFEE TABLE, IT IS AVAILABLE IN MANY COLORS AND TEXTURES WITH LACQUER, SMOKED GLASS TOP, CERAMIC, TITANIUM METAL AND SPECIAL LEATHER SLEEVE EMBROIDERY LEG DETAILS.