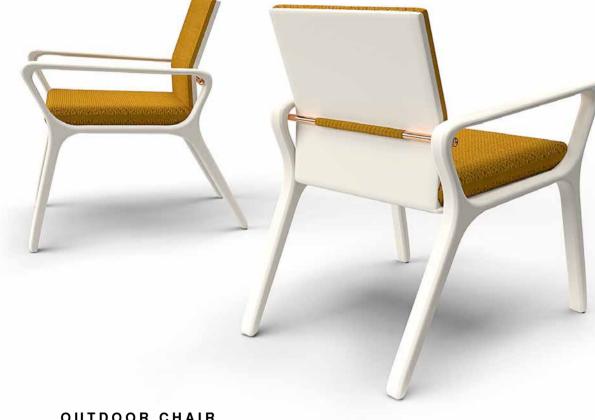

### OUTDOOR CHAIR

THE FARAMA OUTDOOR CHAIR, IT CAN BE APPLIED WITH MANY COLOR AND TEXTURE OPTIONS ALONG WITH FABRIC AND TITANIUM METAL DETAILS.