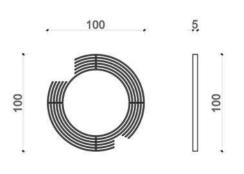

JNK 36 FARAMA

MIRROR

THE FARAMA MIRROR,
IT IS AVAILABLE IN MANY COLORS AND TEXTURES WITH
LACQUER, MIRROR, TITANIUM METAL, SPECIAL LEATHER SLEEVE
EMBROIDERY DETAILS.

THE FARAMA MIRROR, IT IS AVAILABLE IN MANY COLORS WITH TITANIUM METAL AND MIRROR DETAILS.