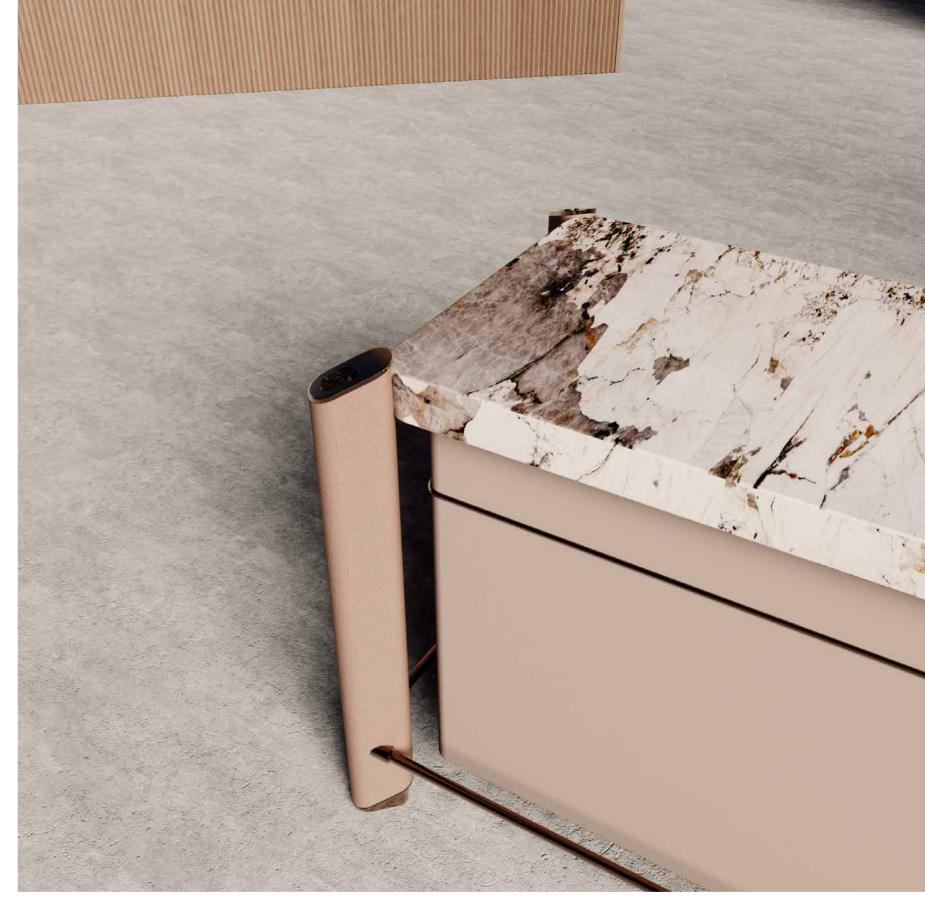

jnk 16 farama

SIDE TABLE

THE FARAMA SIDE TABLE, IT IS AVAILABLE IN MANY COLORS AND TEXTURES WITH LACQUER, CERAMIC TOP AND TITANIUM METAL DETAILS.

CONSOLE

THE FARAMA TV UNIT, IT IS AVAILABLE IN MANY COLORS AND TEXTURES WITH LACQUER, CERAMIC TOP, TITANIUM METAL AND SPECIAL LEATHER SLEEVE EMBROIDERY DETAILS.