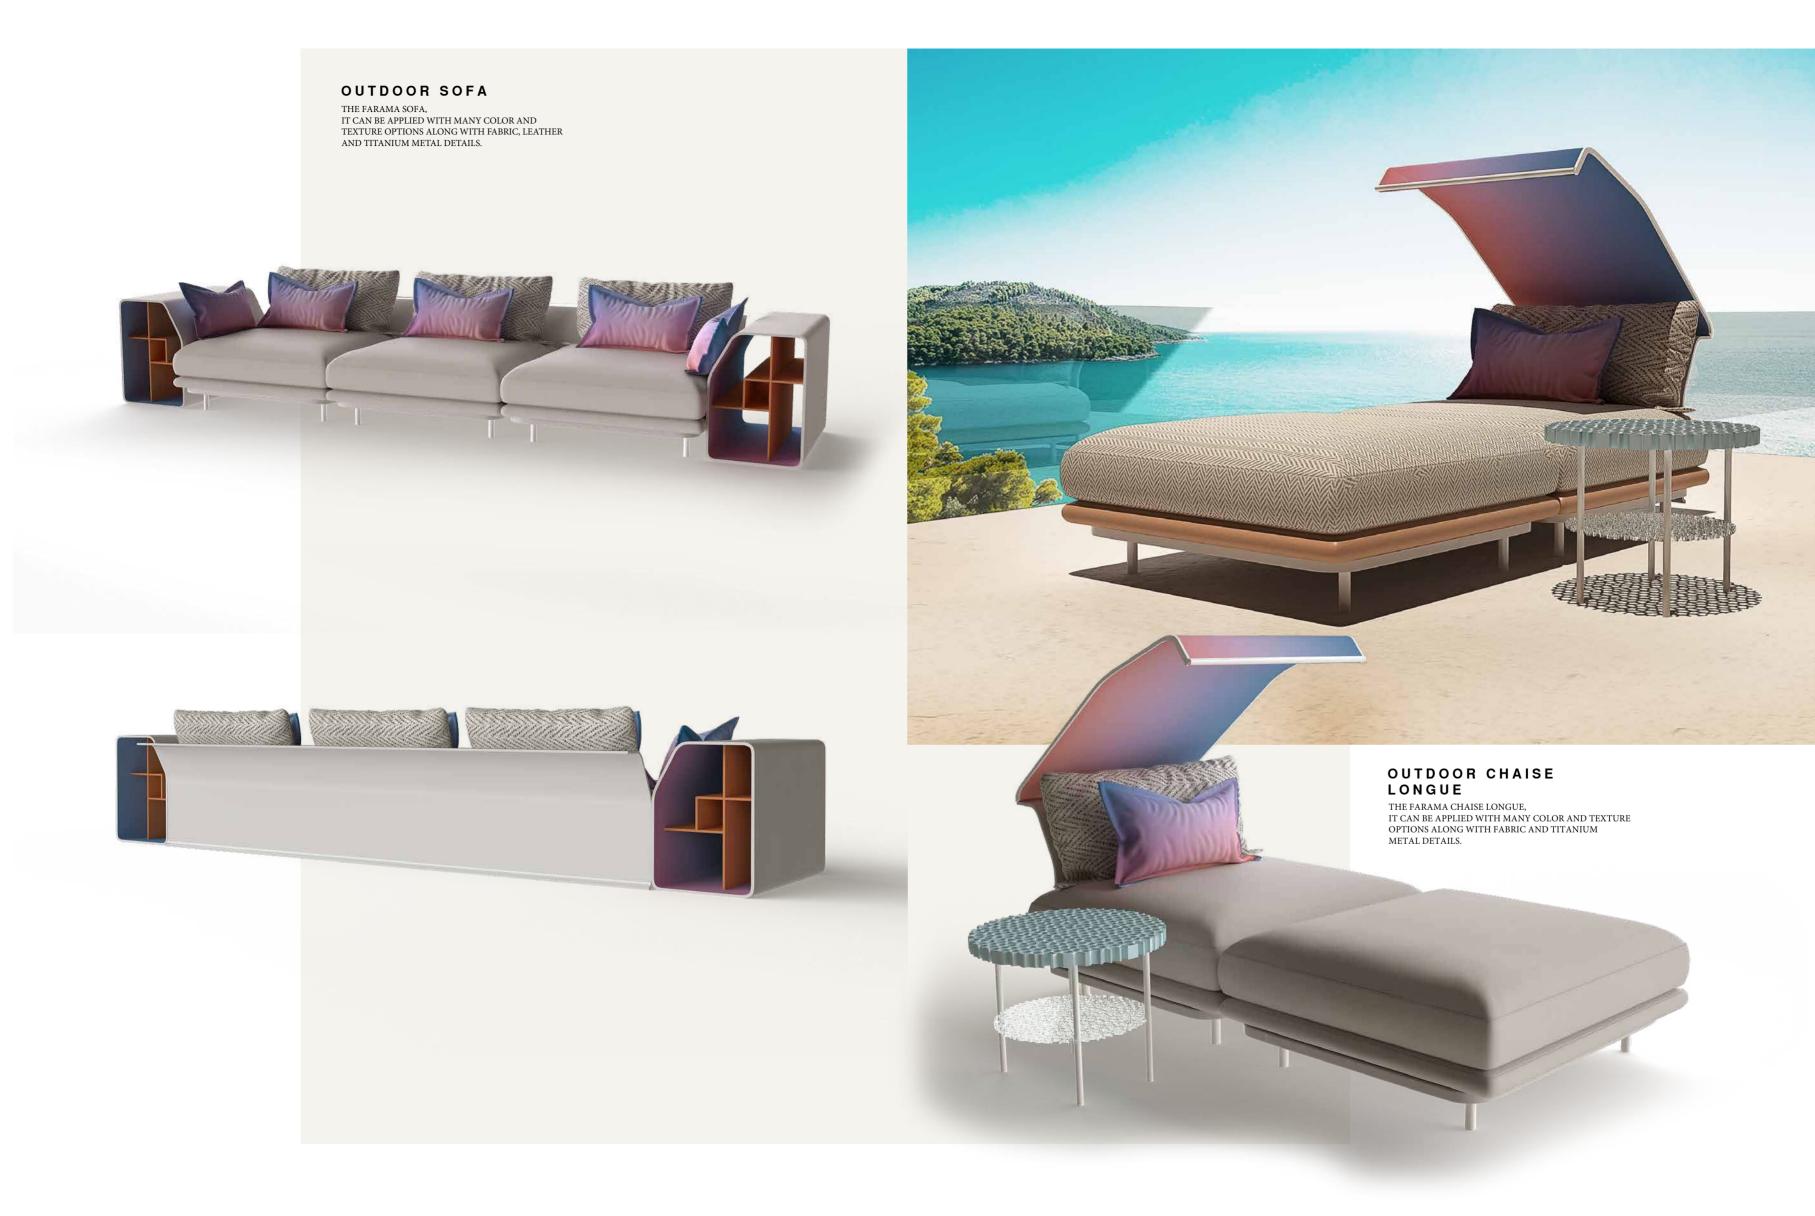

JNK 4 farama

SOFA CORNER SOFA

THE FARAMA CORNER SOFA,
IT IS AVAILABLE IN MANY MODULAR VARIATIONS TO AN
ERGONOMIC EXTENT WITH FABRIC, LEATHER, SLEEVE EMBROIDERY,
CERAMIC TOP AND TITANIUM METAL DETAILS.

THE FARAMA SOFA,
IT CAN BE APPLIED WITH MANY COLOR AND TEXTURE OPTIONS
ALONG WITH FABRIC, SPECIAL LEATHER SLEEVE EMBROIDERY AND
TITANIUM METAL DETAILS.

JNK 6 FARAMA

SOFA

THE FARAMA SOFA, IT IS AVAILABLE IN MANY MODULAR VARIATIONS TO AN ERGONOMIC EXTENT WITH FABRIC, SPECIAL LEATHER SLEEVE EMBROIDERY, CERAMIC TOP AND TITANIUM METAL DETAILS.

JNK 8 FARAMA

SOFA

THE FARAMA SOFA, IT CAN BE APPLIED WITH MANY COLOR AND TEXTURE OPTIONS ALONG WITH FABRIC, SPECIAL LEATHER SLEEVE EMBROIDERY AND TITANIUM METAL DETAILS.

THE FARAMA SOFA,
IT CAN BE APPLIED WITH MANY COLOR AND TEXTURE OPTIONS
ALONG WITH FABRIC, SPECIAL LEATHER SLEEVE EMBROIDERY AND
TITANIUM METAL DETAILS.