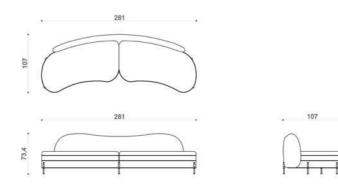

JNK 4 farama

SOFA CORNER SOFA

THE FARAMA CORNER SOFA,
IT IS AVAILABLE IN MANY MODULAR VARIATIONS TO AN
ERGONOMIC EXTENT WITH FABRIC, LEATHER, SLEEVE EMBROIDERY,
CERAMIC TOP AND TITANIUM METAL DETAILS.

THE FARAMA SOFA,
IT CAN BE APPLIED WITH MANY COLOR AND TEXTURE OPTIONS
ALONG WITH FABRIC, SPECIAL LEATHER SLEEVE EMBROIDERY AND
TITANIUM METAL DETAILS.

JNK 6 FARAMA

SOFA

THE FARAMA SOFA, IT IS AVAILABLE IN MANY MODULAR VARIATIONS TO AN ERGONOMIC EXTENT WITH FABRIC, SPECIAL LEATHER SLEEVE EMBROIDERY, CERAMIC TOP AND TITANIUM METAL DETAILS.

JNK 8 FARAMA

SOFA

THE FARAMA SOFA, IT CAN BE APPLIED WITH MANY COLOR AND TEXTURE OPTIONS ALONG WITH FABRIC, SPECIAL LEATHER SLEEVE EMBROIDERY AND TITANIUM METAL DETAILS.

THE FARAMA SOFA,
IT CAN BE APPLIED WITH MANY COLOR AND TEXTURE OPTIONS
ALONG WITH FABRIC, SPECIAL LEATHER SLEEVE EMBROIDERY AND
TITANIUM METAL DETAILS.