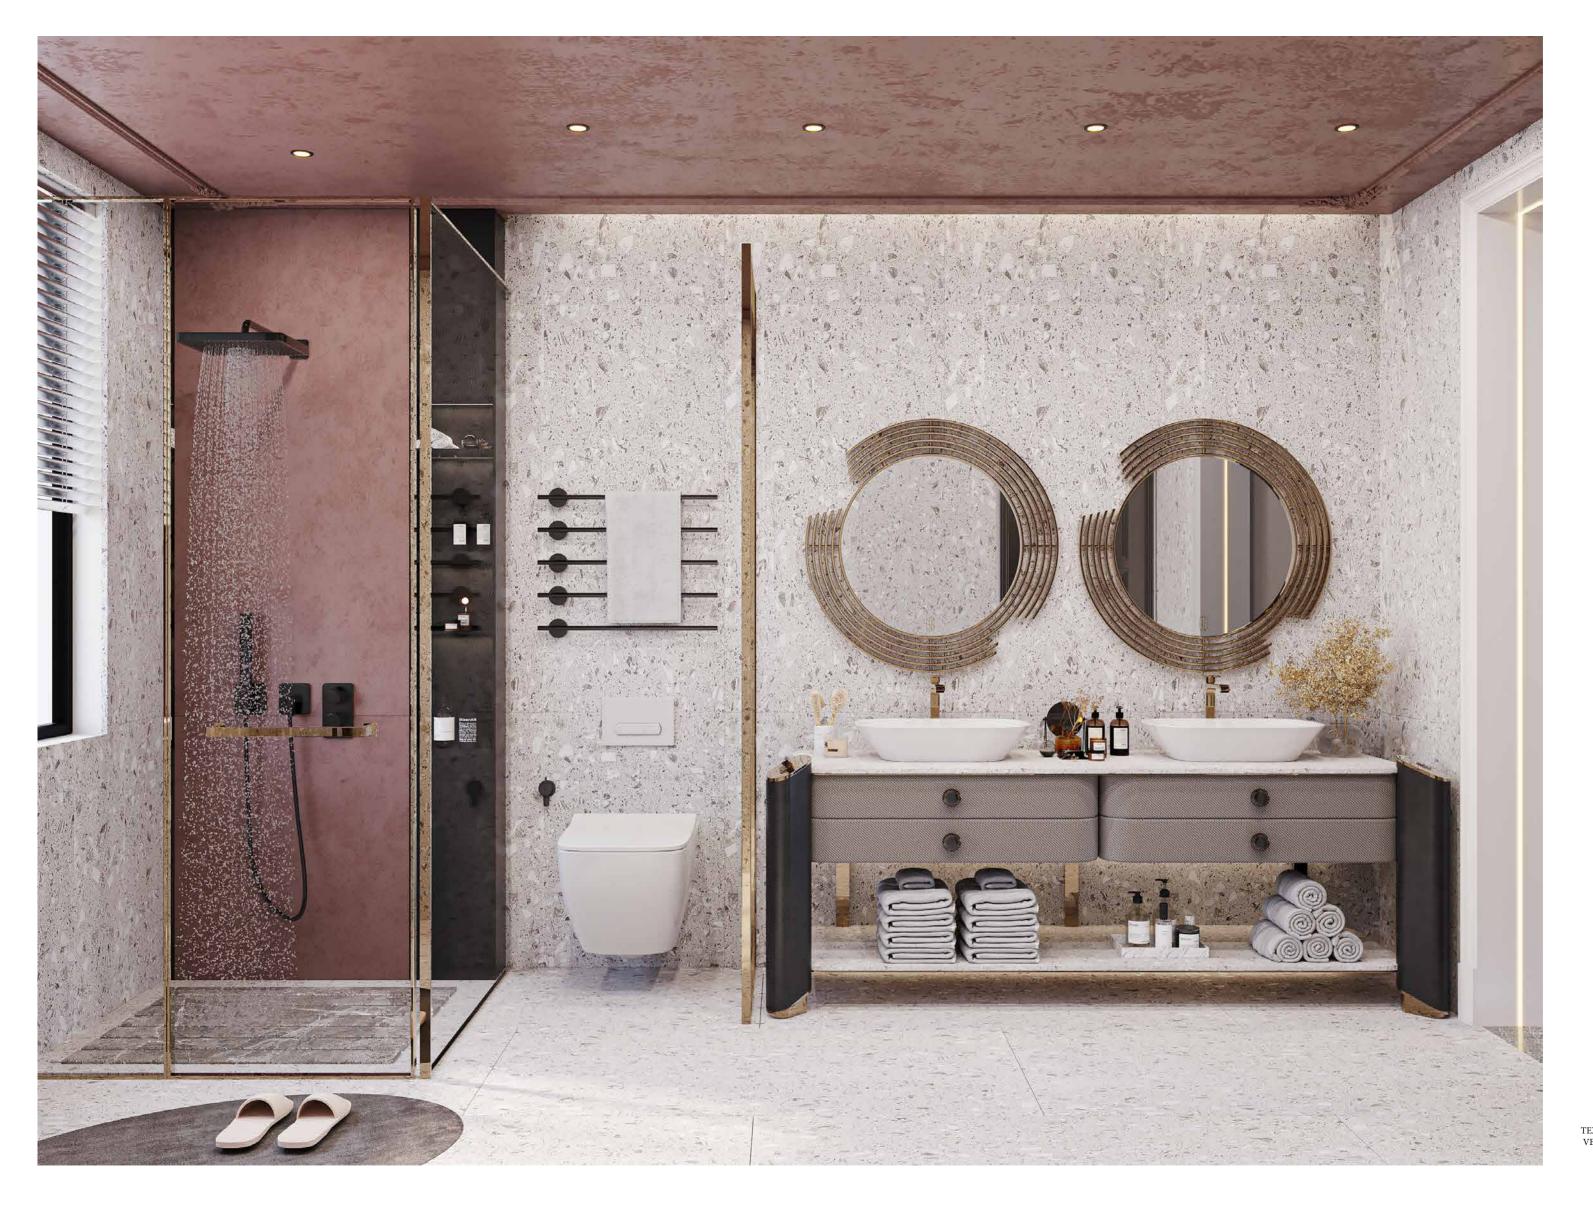

BATHROOM

THE FARAMA VANITY UNIT,
IT IS AVAILABLE IN MANY COLORS AND
TEXTURES WITH SPECIAL NATURAL WOOD
VENEER, CERAMIC TOP, TITANIUM METAL,
SPECIAL LEATHER SLEEVE EMBROIDERY
DETAILS.

JNK 50 farama

BILLIARDS TABLE