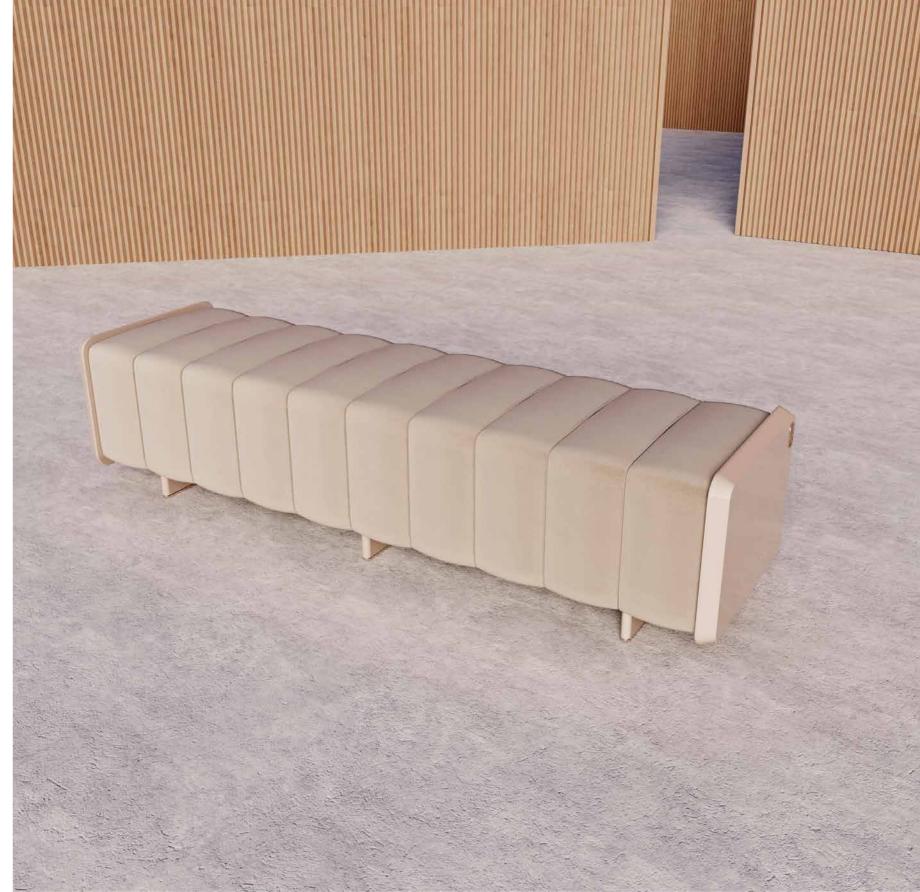

POUF

57 . 60 . E

THE FARAMA BENCH, IT CAN BE APPLIED WITH MANY COLOR AND TEXTURE OPTIONS ALONG WITH FABRIC, SPECIAL LEATHER SLEEVE EMBROIDERY AND TITANIUM METAL DETAILS.

THE FARAMA POUF,
IT CAN BE APPLIED WITH MANY COLOR AND TEXTURE OPTIONS
ALONG WITH FABRIC, SPECIAL LEATHER SLEEVE EMBROIDERY AND
TITANIUM METAL DETAILS.