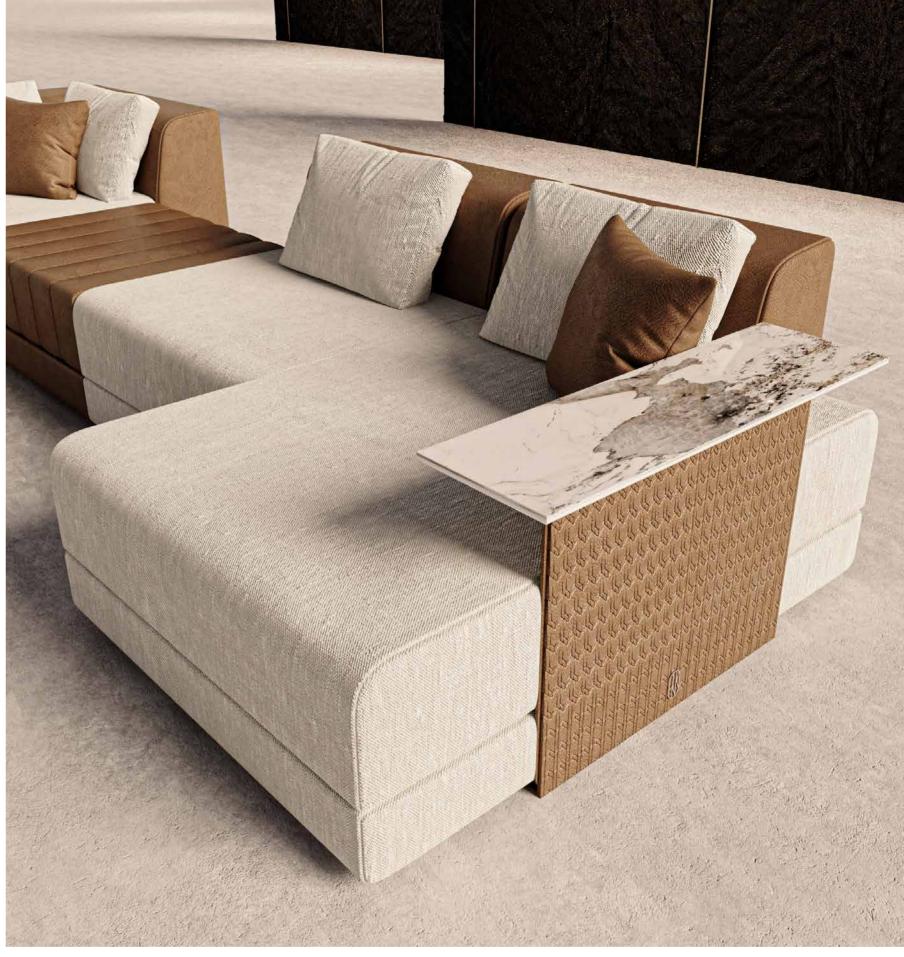

JNK 4 farama

SOFA CORNER SOFA

THE FARAMA CORNER SOFA,
IT IS AVAILABLE IN MANY MODULAR VARIATIONS TO AN
ERGONOMIC EXTENT WITH FABRIC, LEATHER, SLEEVE EMBROIDERY,
CERAMIC TOP AND TITANIUM METAL DETAILS.

THE FARAMA SOFA,
IT CAN BE APPLIED WITH MANY COLOR AND TEXTURE OPTIONS
ALONG WITH FABRIC, SPECIAL LEATHER SLEEVE EMBROIDERY AND
TITANIUM METAL DETAILS.

JNK 6 FARAMA

SOFA

THE FARAMA SOFA, IT IS AVAILABLE IN MANY MODULAR VARIATIONS TO AN ERGONOMIC EXTENT WITH FABRIC, SPECIAL LEATHER SLEEVE EMBROIDERY, CERAMIC TOP AND TITANIUM METAL DETAILS.

JNK 8 FARAMA

SOFA

THE FARAMA SOFA, IT CAN BE APPLIED WITH MANY COLOR AND TEXTURE OPTIONS ALONG WITH FABRIC, SPECIAL LEATHER SLEEVE EMBROIDERY AND TITANIUM METAL DETAILS.

THE FARAMA SOFA,
IT CAN BE APPLIED WITH MANY COLOR AND TEXTURE OPTIONS
ALONG WITH FABRIC, SPECIAL LEATHER SLEEVE EMBROIDERY AND
TITANIUM METAL DETAILS.