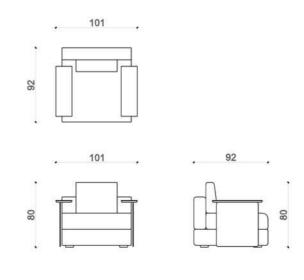

jnk 10 farama

ARMCHAIR

THE FARAMA ARMCHAIR, IT CAN BE APPLIED WITH MANY COLOR AND TEXTURE OPTIONS ALONG WITH FABRIC, NUBUCK AND TITANIUM METAL DETAILS.

JNK 12 FARAMA

ARMCHAIR

THE FARAMA ARMCHAIR, IT CAN BE APPLIED WITH MANY COLOR AND TEXTURE OPTIONS ALONG WITH FABRIC, SPECIAL LEATHER SLEEVE EMBROIDERY, CERAMIC TOP ARMS AND TITANIUM METAL DETAILS.