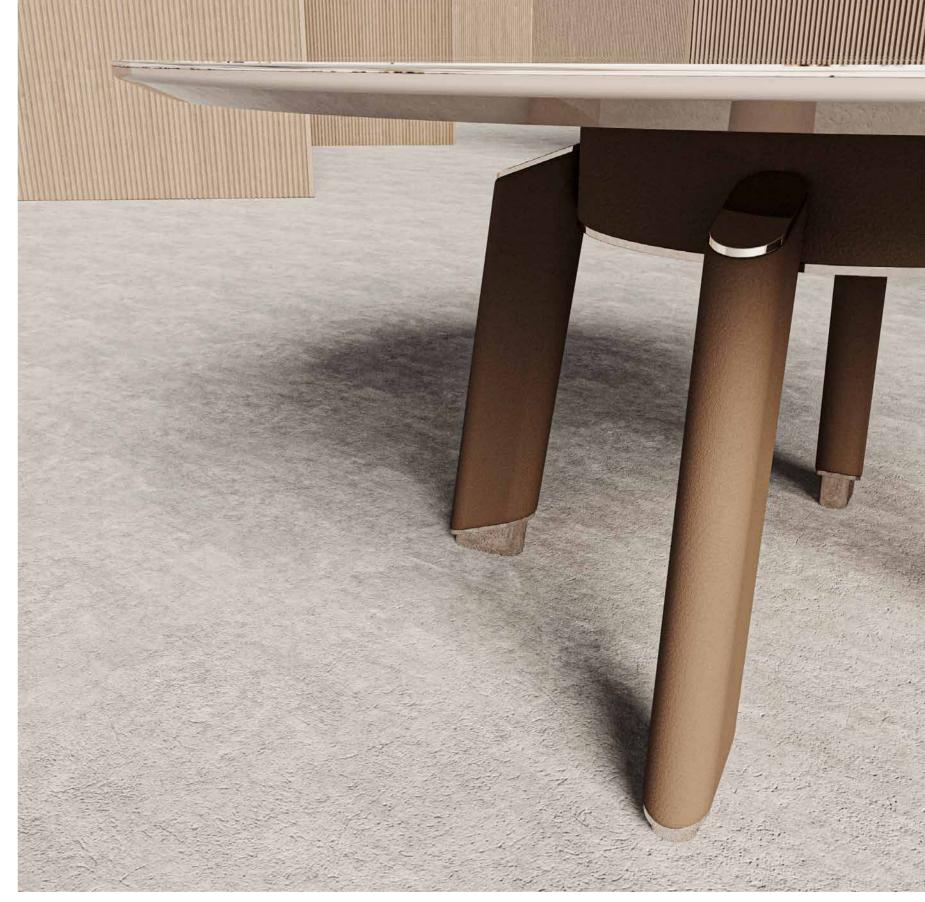

THE FARAMA CONSOLE,
IT IS AVAILABLE IN MANY COLORS AND TEXTURES WITH LACQUER,
CERAMIC TOP, TITANIUM METAL AND SPECIAL LEATHER SLEEVE
EMBROIDERY DETAILS.

JNK 20 FARAMA

SIDEBOARD DINING TABLE

THE FARAMA DINING TABLE, IT IS AVAILABLE IN MANY COLORS AND TEXTURES WITH LACQUER, CERAMIC TOP, TITANIUM METAL AND SPECIAL LEATHER SLEEVE EMBROIDERY DETAILS.