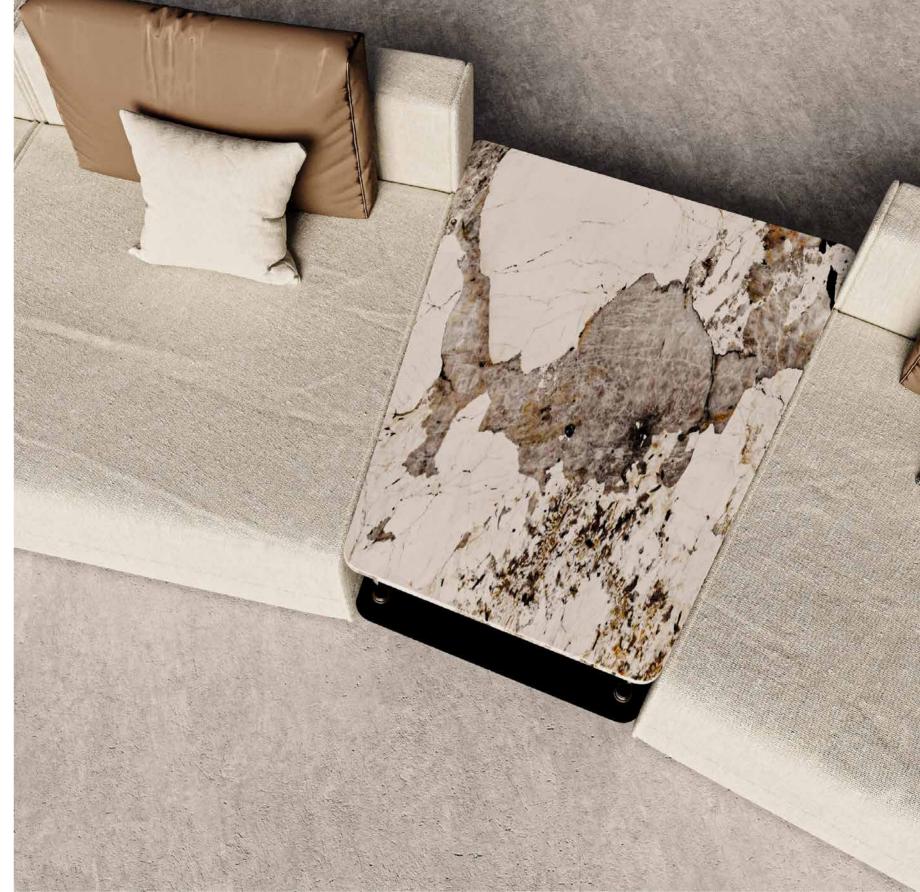

JNK 4 farama

SOFA CORNER SOFA

THE FARAMA CORNER SOFA,
IT IS AVAILABLE IN MANY MODULAR VARIATIONS TO AN
ERGONOMIC EXTENT WITH FABRIC, LEATHER, SLEEVE EMBROIDERY,
CERAMIC TOP AND TITANIUM METAL DETAILS.

THE FARAMA SOFA,
IT CAN BE APPLIED WITH MANY COLOR AND TEXTURE OPTIONS
ALONG WITH FABRIC, SPECIAL LEATHER SLEEVE EMBROIDERY AND
TITANIUM METAL DETAILS.