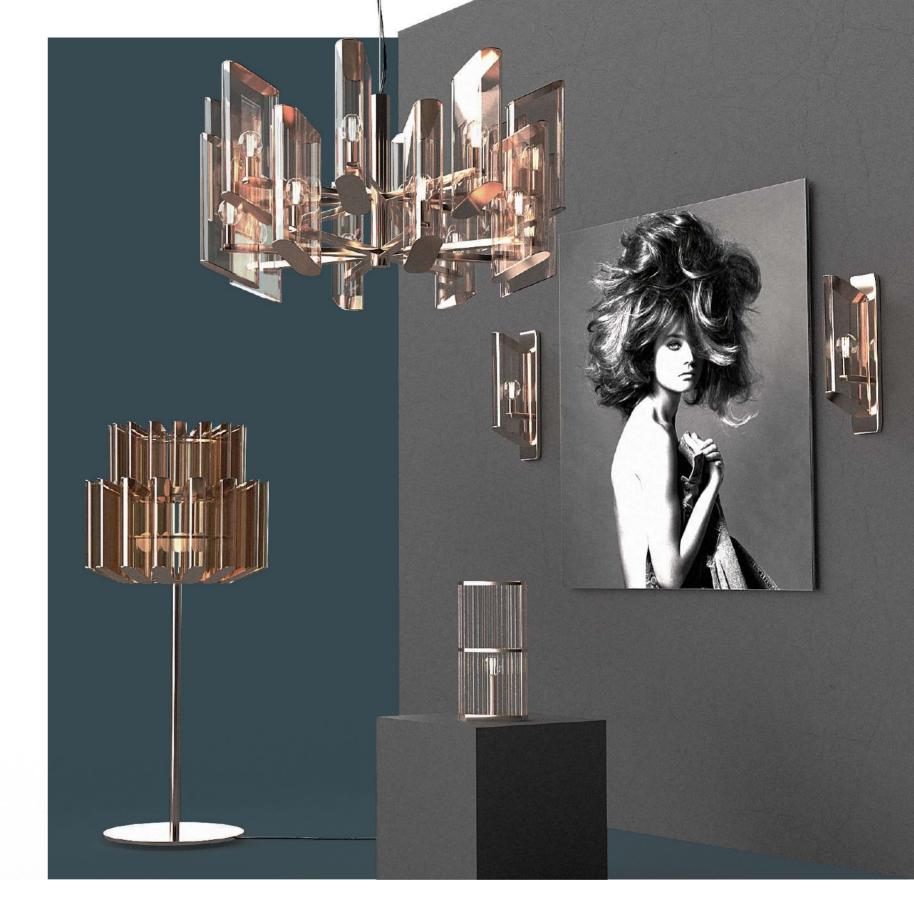

JNK 44 farama

VASE

THE FARAMA VASE, IT IS AVAILABLE IN MANY COLORS AND TEXTURES WITH LACQUER AND TITANIUM METAL DETAILS.

CHANDELIER LIGHTING SET

THE FARAMA TABLE LAMP, IT IS AVAILABLE IN MANY COLORS AND WITH GLASS AND TITANIUM METAL DETAILS.

THE FARAMA WALL LAMP, IT IS AVAILABLE IN MANY COLORS AND WITH GLASS AND TITANIUM METAL DETAILS.

THE FARAMA CHANDELIER, IT IS AVAILABLE IN MANY COLORS AND WITH GLASS AND TITANIUM METAL DETAILS.

JNK 48 FARAMA