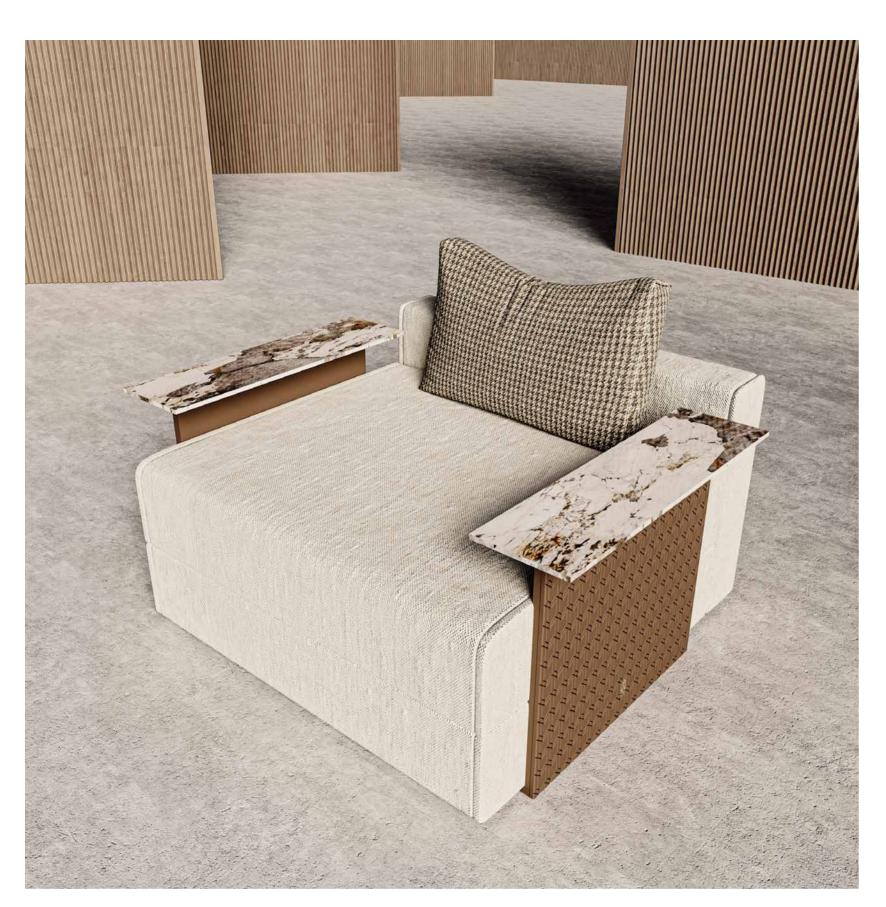

jnk 10 farama

ARMCHAIR

THE FARAMA ARMCHAIR, IT CAN BE APPLIED WITH MANY COLOR AND TEXTURE OPTIONS ALONG WITH FABRIC, NUBUCK AND TITANIUM METAL DETAILS.

JNK 12 FARAMA

ARMCHAIR

THE FARAMA ARMCHAIR, IT CAN BE APPLIED WITH MANY COLOR AND TEXTURE OPTIONS ALONG WITH FABRIC, SPECIAL LEATHER SLEEVE EMBROIDERY, CERAMIC TOP ARMS AND TITANIUM METAL DETAILS.