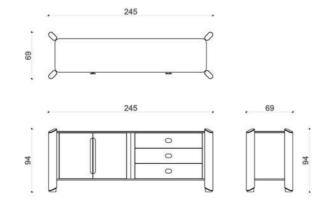

THE FARAMA CONSOLE,
IT IS AVAILABLE IN MANY COLORS AND TEXTURES WITH LACQUER,
CERAMIC TOP, TITANIUM METAL AND SPECIAL LEATHER SLEEVE
EMBROIDERY DETAILS.

JNK 20 FARAMA

SIDEBOARD DINING TABLE

THE FARAMA DINING TABLE, IT IS AVAILABLE IN MANY COLORS AND TEXTURES WITH LACQUER, CERAMIC TOP, TITANIUM METAL AND SPECIAL LEATHER SLEEVE EMBROIDERY DETAILS.

THE FARAMA SIDEBOARD,
IT IS AVAILABLE IN MANY COLORS AND TEXTURES WITH LACQUER,
CERAMIC TOP, TITANIUM METAL AND SPECIAL LEATHER SLEEVE
EMBROIDERY DETAILS.

JNK 22 farama

CHAIR

60 . 65 . 8

THE FARAMA CHAIR, IT CAN BE APPLIED WITH MANY COLOR AND TEXTURE OPTIONS ALONG WITH FABRIC, LACQUER, SPECIAL LEATHER SLEEVE EMBROIDERY AND TITANIUM METAL DETAILS.