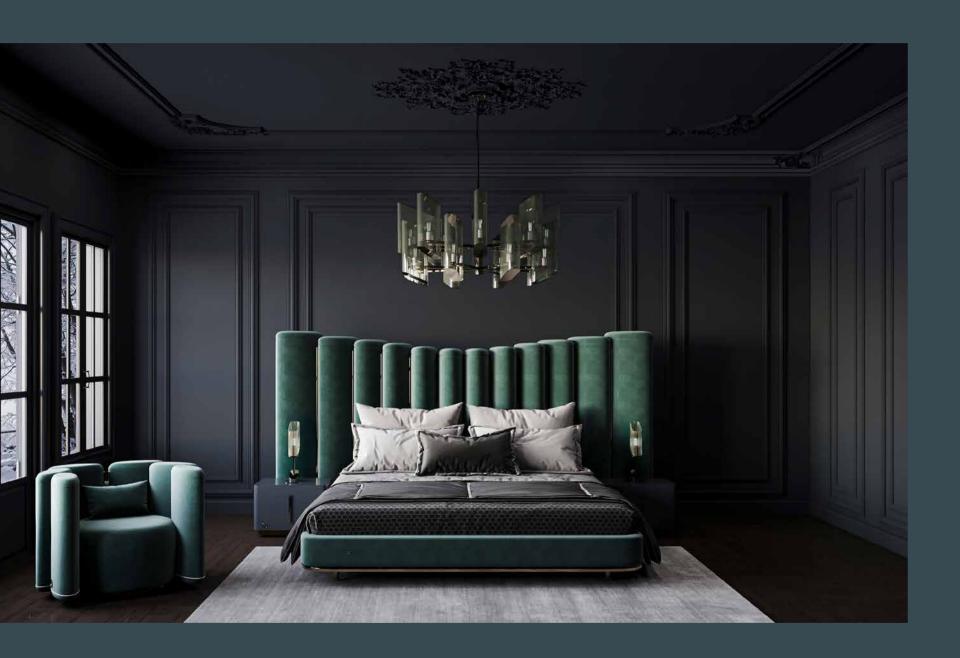

BED

THE FARAMA BED,
IT CAN BE APPLIED WITH MANY COLOR AND TEXTURE
OPTIONS ALONG WITH SPECIAL LEATHER SLEEVE
EMBROIDERY AND TITANIUM METAL DETAILS.

JNK 30 FARAMA

NIGHTSTAND MAKE UP TABLE

THE FARAMA MAKE UP TABLE, IT IS AVAILABLE IN MANY COLORS AND TEXTURES WITH LACQUER, CERAMIC TOP, TITANIUM METAL AND SPECIAL LEATHER SLEEVE EMBROIDERY DETAILS.