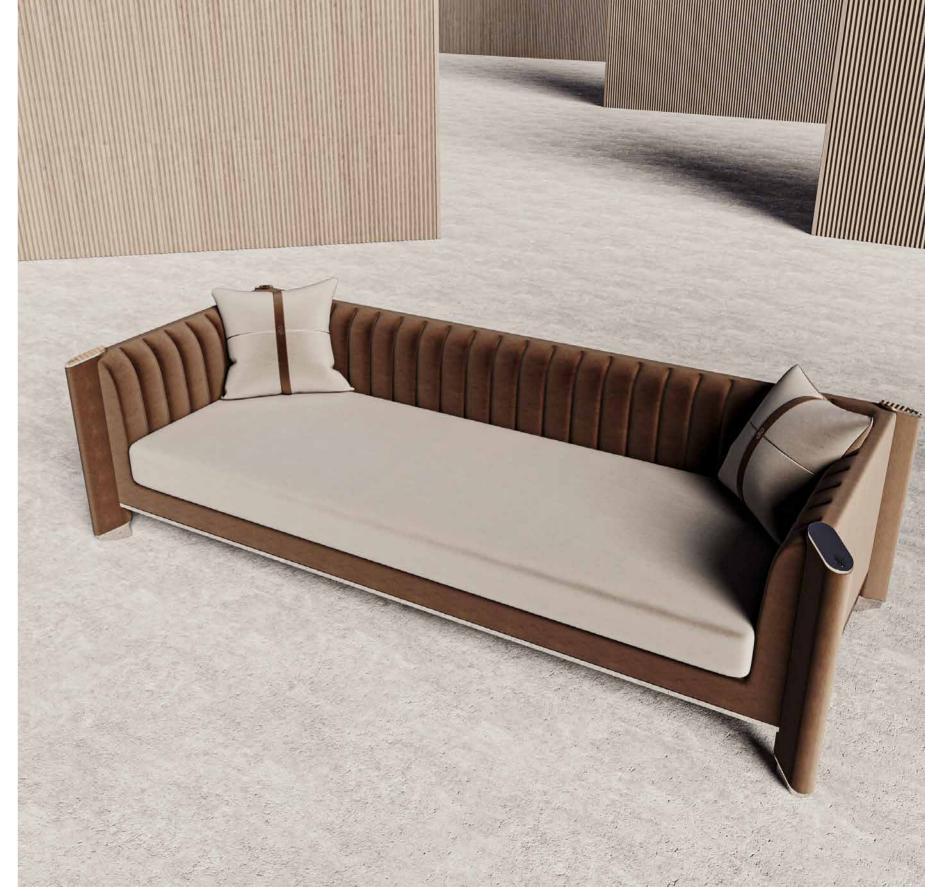

JNK 4 farama

SOFA CORNER SOFA

THE FARAMA CORNER SOFA,
IT IS AVAILABLE IN MANY MODULAR VARIATIONS TO AN
ERGONOMIC EXTENT WITH FABRIC, LEATHER, SLEEVE EMBROIDERY,
CERAMIC TOP AND TITANIUM METAL DETAILS.

THE FARAMA SOFA,
IT CAN BE APPLIED WITH MANY COLOR AND TEXTURE OPTIONS
ALONG WITH FABRIC, SPECIAL LEATHER SLEEVE EMBROIDERY AND
TITANIUM METAL DETAILS.

JNK 6 FARAMA

SOFA

THE FARAMA SOFA, IT IS AVAILABLE IN MANY MODULAR VARIATIONS TO AN ERGONOMIC EXTENT WITH FABRIC, SPECIAL LEATHER SLEEVE EMBROIDERY, CERAMIC TOP AND TITANIUM METAL DETAILS.

JNK 8 FARAMA

SOFA