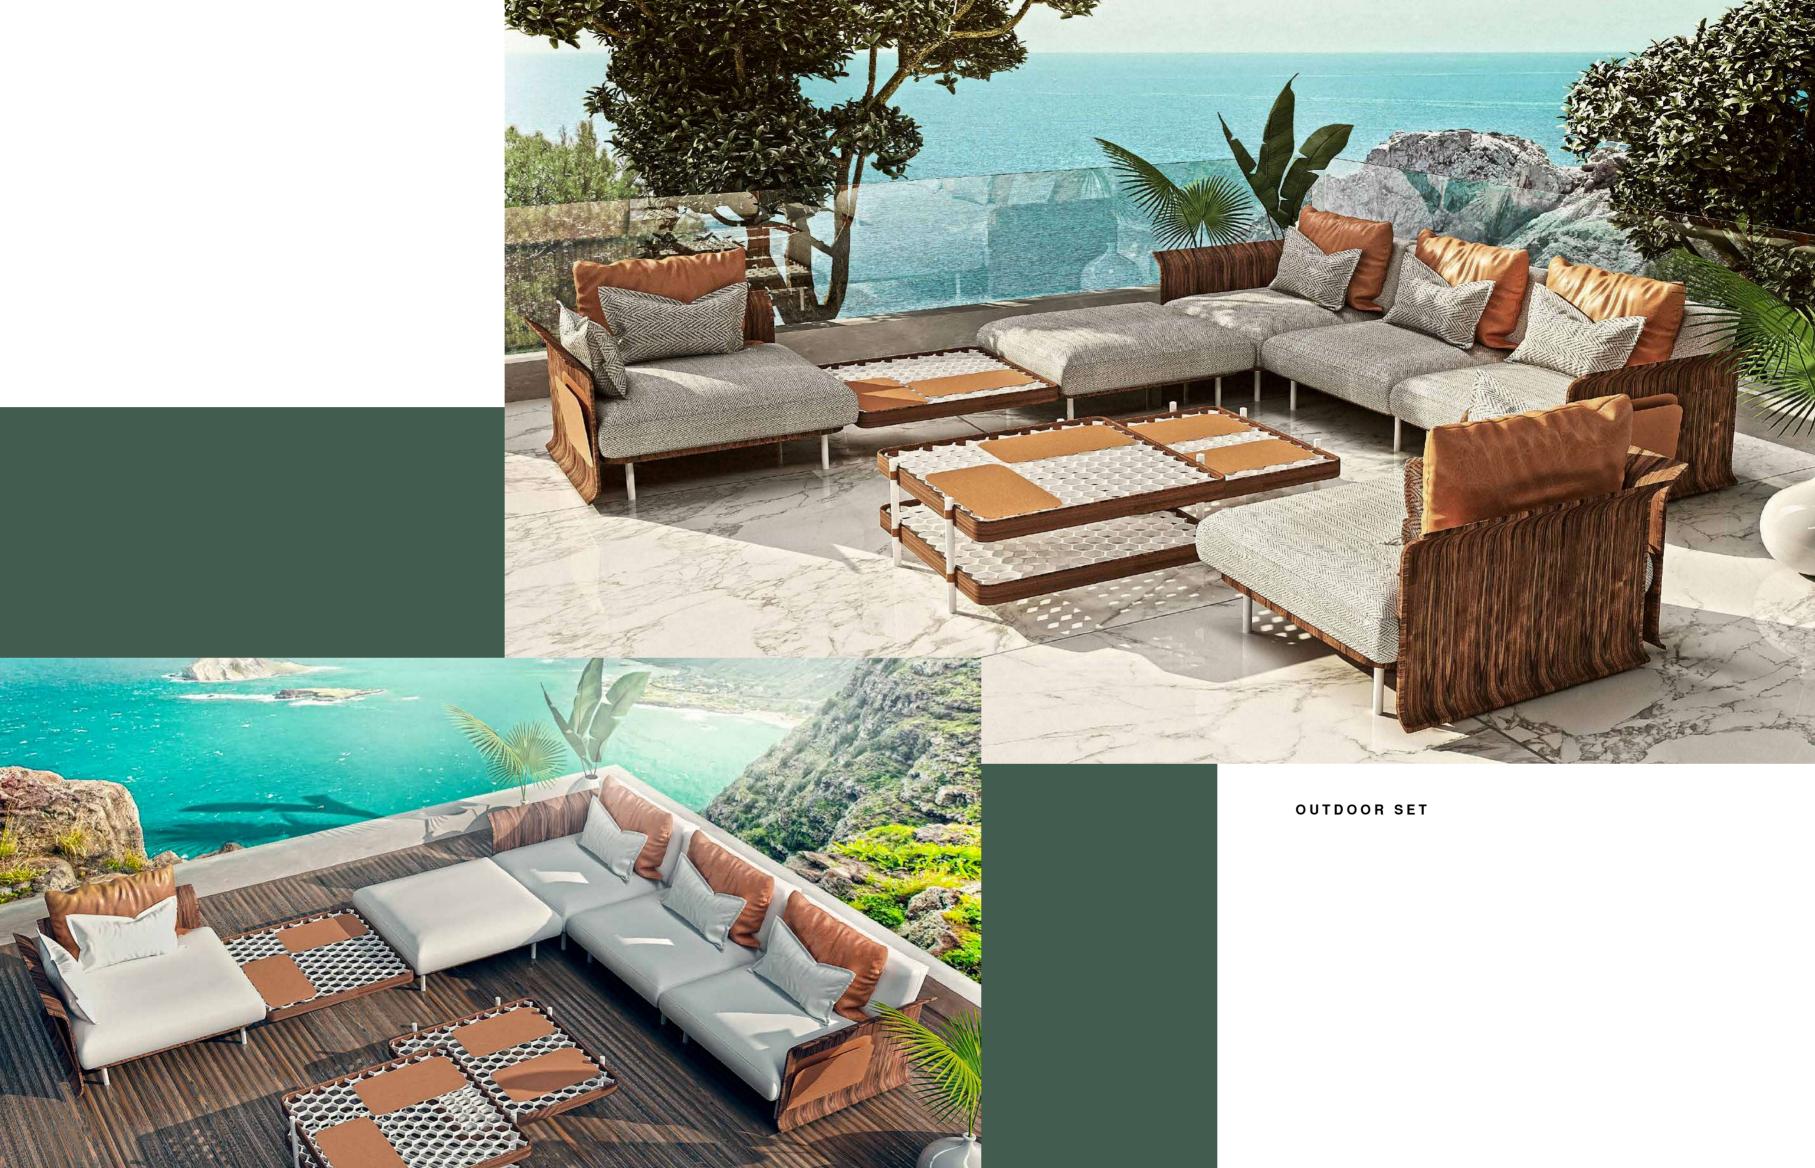

BILLIARDS TABLE

THE FARAMA BILLARDS TABLE, IT IS AVAILABLE IN MANY COLORS AND TEXTURES WITH LACQUER, FABRIC, TITANIUM METAL, SPECIAL LEATHER SLEEVE EMBROIDERY DETAILS.

jnk 52 farama

MOOOV

OUTDOOR SET

THE FARAMA CORNER OUTDOR SOFA, IT IS AVAILABLE IN MANY MODULAR VARIATIONS TO AN ERGONOMIC EXTENT WITH FABRIC, SPECIAL NATURAL WOOD VENEER, LEATHER AND TITANIUM METAL DETAILS.

THE FARAMA COFFEE TABLE, IT IS AVAILABLE IN MANY COLORS AND TEXTURES WITH SPECIAL NATURAL WOOD VENEER AND FIBER GLASS AND TITANIUM METAL DETAILS.

jnk 58 farama

JNK 62 FARAMA