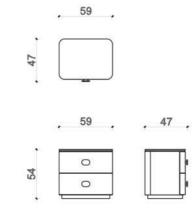

THE FARAMA NIGHTSTAND, IT IS AVAILABLE IN MANY COLORS AND TEXTURES WITH LACQUER AND TITANIUM METAL DETAILS.

JNK 32 FARAMA

CHEST OF DRAWERS

CHEST OF DRAWERS

THE FARAMA CHEST OF DRAWERS, IT IS AVAILABLE IN MANY COLORS AND TEXTURES WITH LACQUER, CERAMIC TOP, TITANIUM METAL AND SPECIAL LEATHER SLEEVE EMBROIDERY DETAILS.