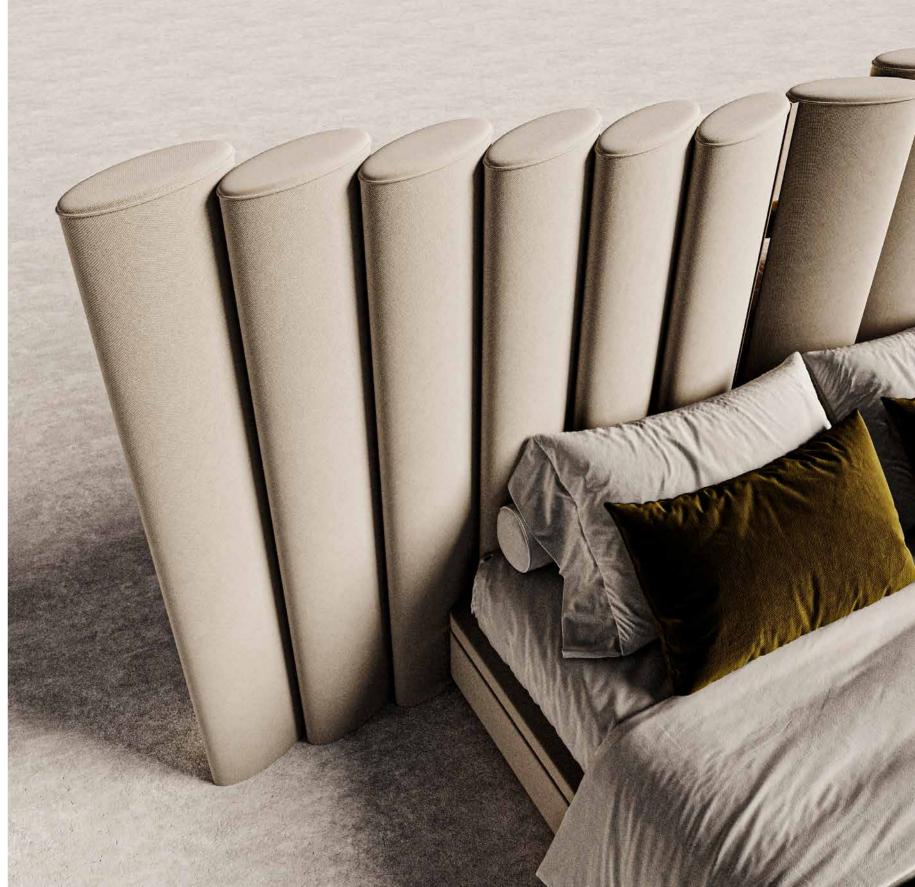

BED

THE FARAMA BED,
IT CAN BE APPLIED WITH MANY COLOR AND TEXTURE
OPTIONS ALONG WITH SPECIAL LEATHER SLEEVE
EMBROIDERY AND TITANIUM METAL DETAILS.

JNK 30 FARAMA

NIGHTSTAND MAKE UP TABLE

THE FARAMA MAKE UP TABLE, IT IS AVAILABLE IN MANY COLORS AND TEXTURES WITH LACQUER, CERAMIC TOP, TITANIUM METAL AND SPECIAL LEATHER SLEEVE EMBROIDERY DETAILS.