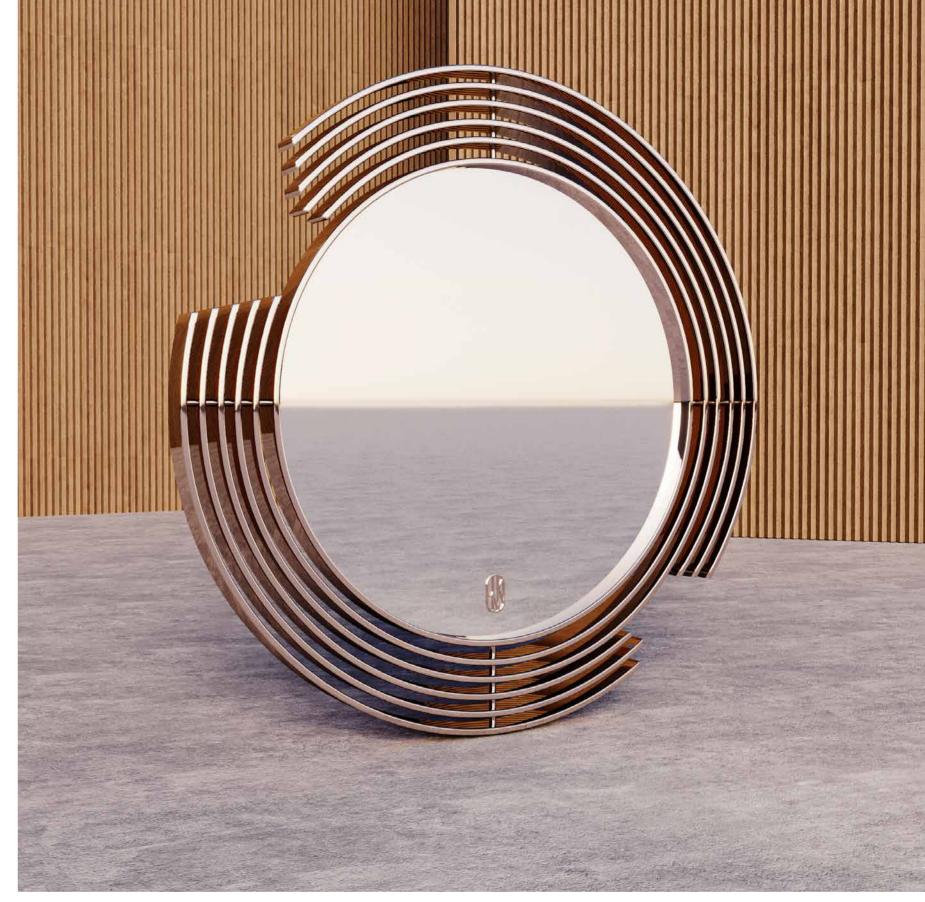

JNK 36 FARAMA

MIRROR

THE FARAMA MIRROR,
IT IS AVAILABLE IN MANY COLORS AND TEXTURES WITH
LACQUER, MIRROR, TITANIUM METAL, SPECIAL LEATHER SLEEVE
EMBROIDERY DETAILS.

THE FARAMA MIRROR, IT IS AVAILABLE IN MANY COLORS WITH TITANIUM METAL AND MIRROR DETAILS.