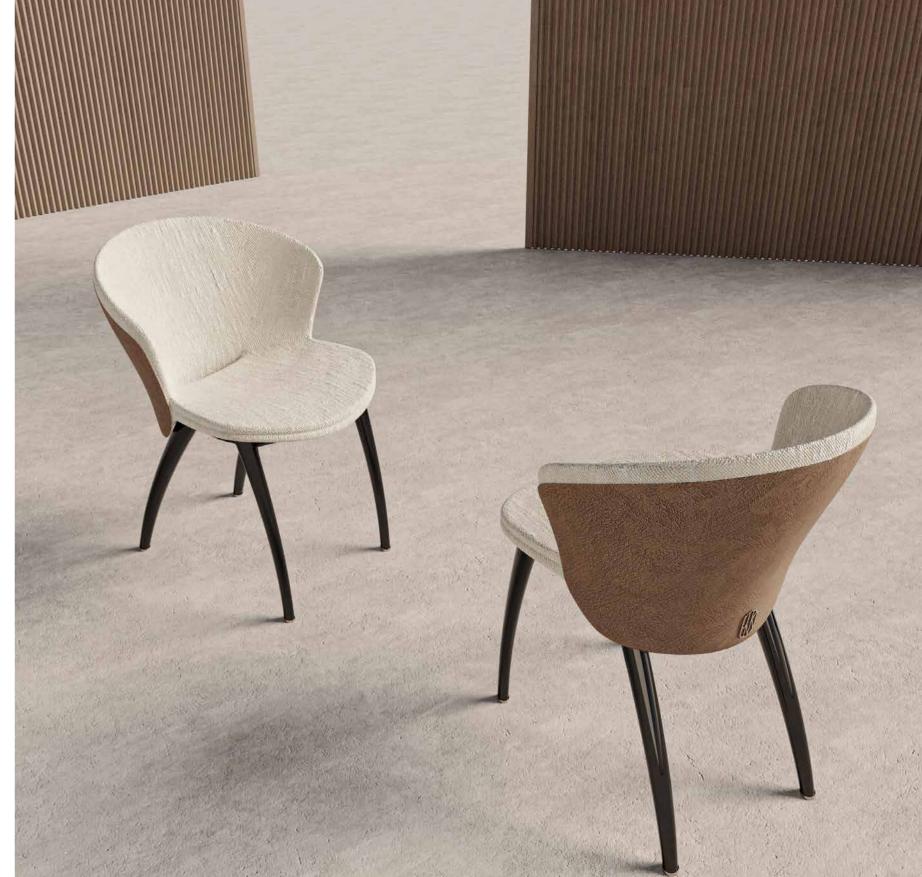

THE FARAMA SIDEBOARD,
IT IS AVAILABLE IN MANY COLORS AND TEXTURES WITH LACQUER,
CERAMIC TOP, TITANIUM METAL AND SPECIAL LEATHER SLEEVE
EMBROIDERY DETAILS.

JNK 22 farama

CHAIR

60 . 65 . 8

THE FARAMA CHAIR, IT CAN BE APPLIED WITH MANY COLOR AND TEXTURE OPTIONS ALONG WITH FABRIC, LACQUER, SPECIAL LEATHER SLEEVE EMBROIDERY AND TITANIUM METAL DETAILS.

THE FARAMA CHAIR,
IT CAN BE APPLIED WITH MANY COLOR AND TEXTURE OPTIONS
ALONG WITH FABRIC, LACQUER, SPECIAL LEATHER SLEEVE
EMBROIDERY ANDTITANIUM METAL DETAILS.

JNK 24 farama

DINING TABLE

THE FARAMA DINING TABLE, IT IS AVAILABLE IN MANY COLORS AND TEXTURES WITH SPECIAL NATURAL WOOD VENEER, TITANIUM METAL AND SPECIAL LEATHER SLEEVE EMBROIDERY DETAILS.