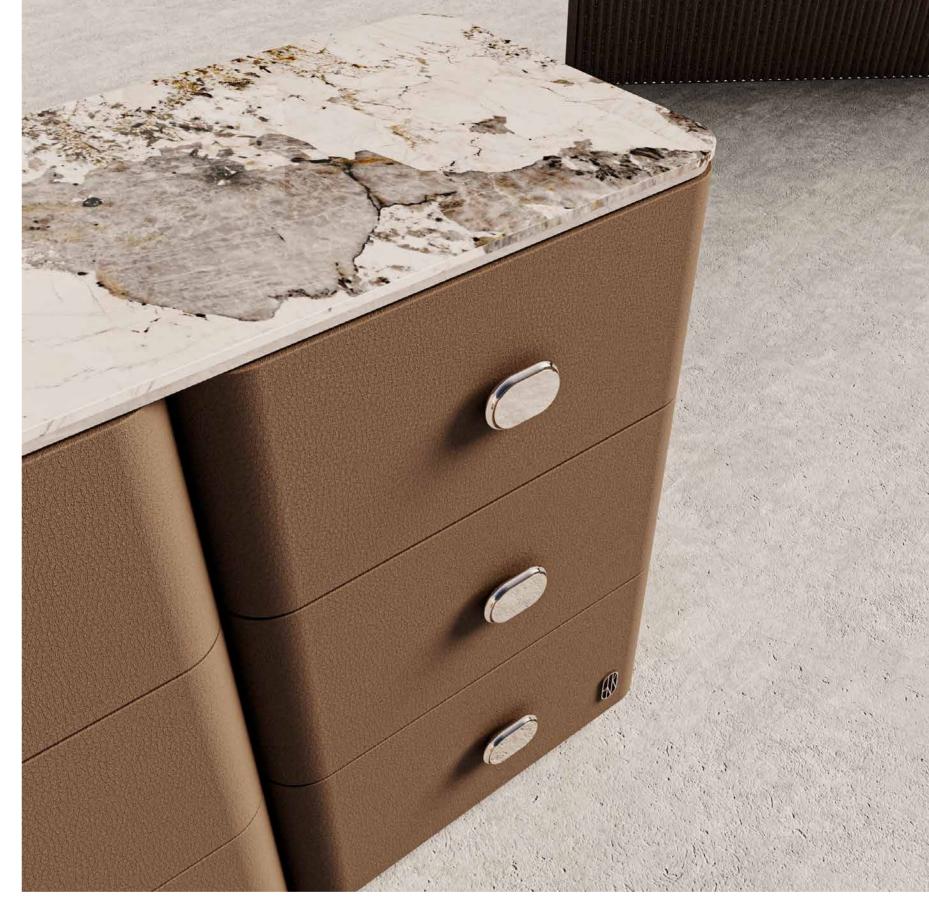

THE FARAMA NIGHTSTAND, IT IS AVAILABLE IN MANY COLORS AND TEXTURES WITH LACQUER AND TITANIUM METAL DETAILS.

JNK 32 FARAMA

CHEST OF DRAWERS

CHEST OF DRAWERS

THE FARAMA CHEST OF DRAWERS, IT IS AVAILABLE IN MANY COLORS AND TEXTURES WITH LACQUER, CERAMIC TOP, TITANIUM METAL AND SPECIAL LEATHER SLEEVE EMBROIDERY DETAILS.