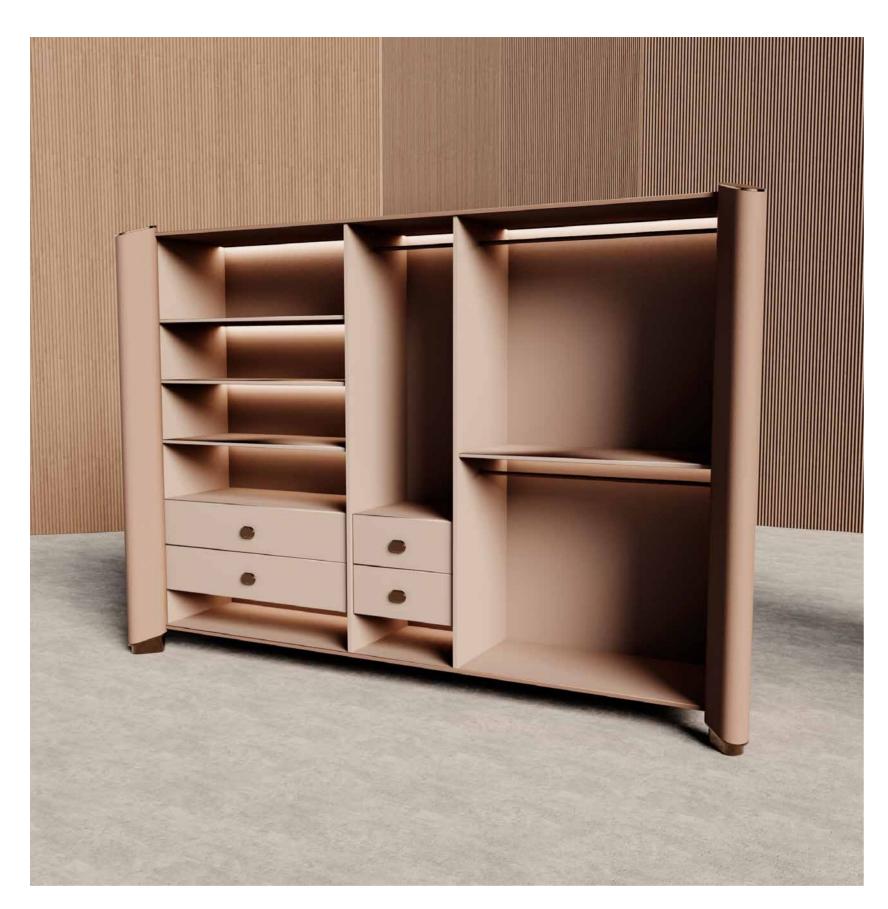

JNK 40 FARAMA

BAR UNIT

THE FARAMA BAR UNIT, IT IS AVAILABLE IN MANY COLORS AND TEXTURES WITH LACQUER, CERAMIC TOP, TITANIUM METAL, SPECIAL LEATHER SLEEVE EMBROIDERY DETAILS.

JNK 42 farama

WARDROBE

THE FARAMA WARDROBE , IT IS AVAILABLE IN MANY COLORS WITH LACQUER AND TITANIUM METAL DETAILS.