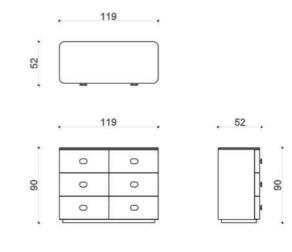

THE FARAMA NIGHTSTAND, IT IS AVAILABLE IN MANY COLORS AND TEXTURES WITH LACQUER AND TITANIUM METAL DETAILS.

JNK 32 FARAMA

CHEST OF DRAWERS

CHEST OF DRAWERS

THE FARAMA CHEST OF DRAWERS, IT IS AVAILABLE IN MANY COLORS AND TEXTURES WITH LACQUER, CERAMIC TOP, TITANIUM METAL AND SPECIAL LEATHER SLEEVE EMBROIDERY DETAILS.