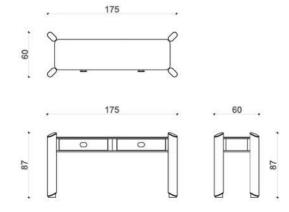

jnk 16 farama

SIDE TABLE

THE FARAMA SIDE TABLE, IT IS AVAILABLE IN MANY COLORS AND TEXTURES WITH LACQUER, CERAMIC TOP AND TITANIUM METAL DETAILS.

CONSOLE

THE FARAMA TV UNIT, IT IS AVAILABLE IN MANY COLORS AND TEXTURES WITH LACQUER, CERAMIC TOP, TITANIUM METAL AND SPECIAL LEATHER SLEEVE EMBROIDERY DETAILS.