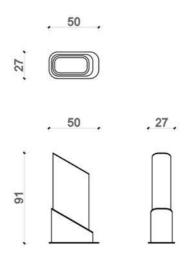

JNK 44 farama

VASE

THE FARAMA VASE, IT IS AVAILABLE IN MANY COLORS AND TEXTURES WITH LACQUER AND TITANIUM METAL DETAILS.

CHANDELIER LIGHTING SET

THE FARAMA TABLE LAMP, IT IS AVAILABLE IN MANY COLORS AND WITH GLASS AND TITANIUM METAL DETAILS.

THE FARAMA WALL LAMP, IT IS AVAILABLE IN MANY COLORS AND WITH GLASS AND TITANIUM METAL DETAILS.

THE FARAMA CHANDELIER, IT IS AVAILABLE IN MANY COLORS AND WITH GLASS AND TITANIUM METAL DETAILS.

JNK 48 FARAMA