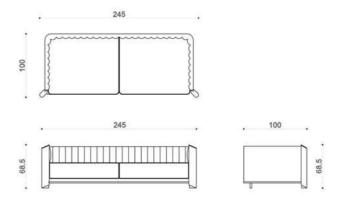

JNK 4 farama

SOFA CORNER SOFA

THE FARAMA CORNER SOFA,
IT IS AVAILABLE IN MANY MODULAR VARIATIONS TO AN
ERGONOMIC EXTENT WITH FABRIC, LEATHER, SLEEVE EMBROIDERY,
CERAMIC TOP AND TITANIUM METAL DETAILS.

THE FARAMA SOFA,
IT CAN BE APPLIED WITH MANY COLOR AND TEXTURE OPTIONS
ALONG WITH FABRIC, SPECIAL LEATHER SLEEVE EMBROIDERY AND
TITANIUM METAL DETAILS.

JNK 6 FARAMA

SOFA

THE FARAMA SOFA, IT IS AVAILABLE IN MANY MODULAR VARIATIONS TO AN ERGONOMIC EXTENT WITH FABRIC, SPECIAL LEATHER SLEEVE EMBROIDERY, CERAMIC TOP AND TITANIUM METAL DETAILS.

JNK 8 FARAMA

SOFA