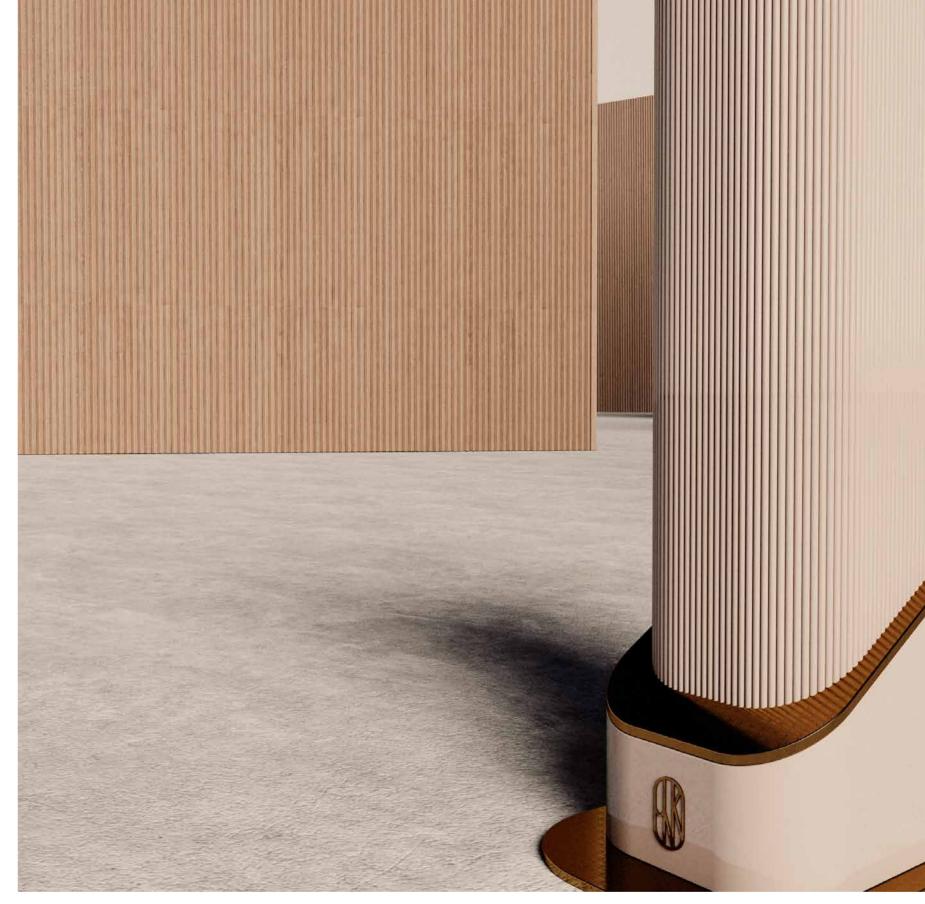

JNK 44 farama

VASE

THE FARAMA VASE, IT IS AVAILABLE IN MANY COLORS AND TEXTURES WITH LACQUER AND TITANIUM METAL DETAILS.

CHANDELIER LIGHTING SET

THE FARAMA TABLE LAMP, IT IS AVAILABLE IN MANY COLORS AND WITH GLASS AND TITANIUM METAL DETAILS.