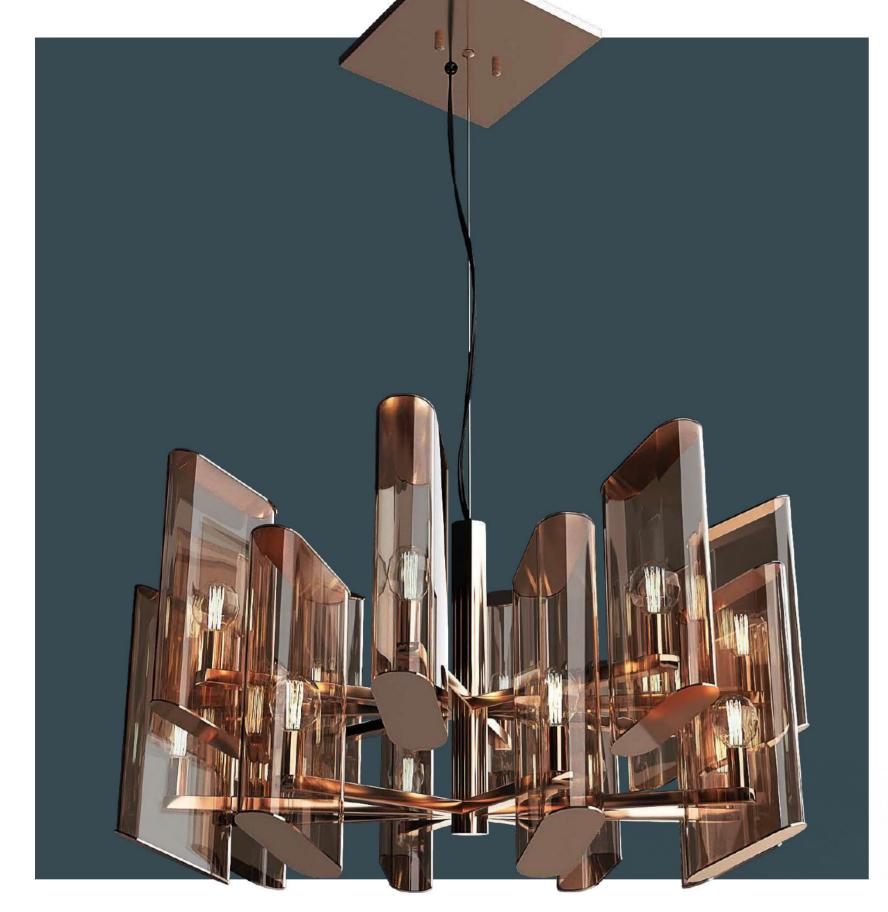

JNK 44 farama

VASE

THE FARAMA VASE, IT IS AVAILABLE IN MANY COLORS AND TEXTURES WITH LACQUER AND TITANIUM METAL DETAILS.

CHANDELIER LIGHTING SET

THE FARAMA TABLE LAMP, IT IS AVAILABLE IN MANY COLORS AND WITH GLASS AND TITANIUM METAL DETAILS.

THE FARAMA WALL LAMP, IT IS AVAILABLE IN MANY COLORS AND WITH GLASS AND TITANIUM METAL DETAILS.

THE FARAMA CHANDELIER, IT IS AVAILABLE IN MANY COLORS AND WITH GLASS AND TITANIUM METAL DETAILS.

JNK 48 FARAMA