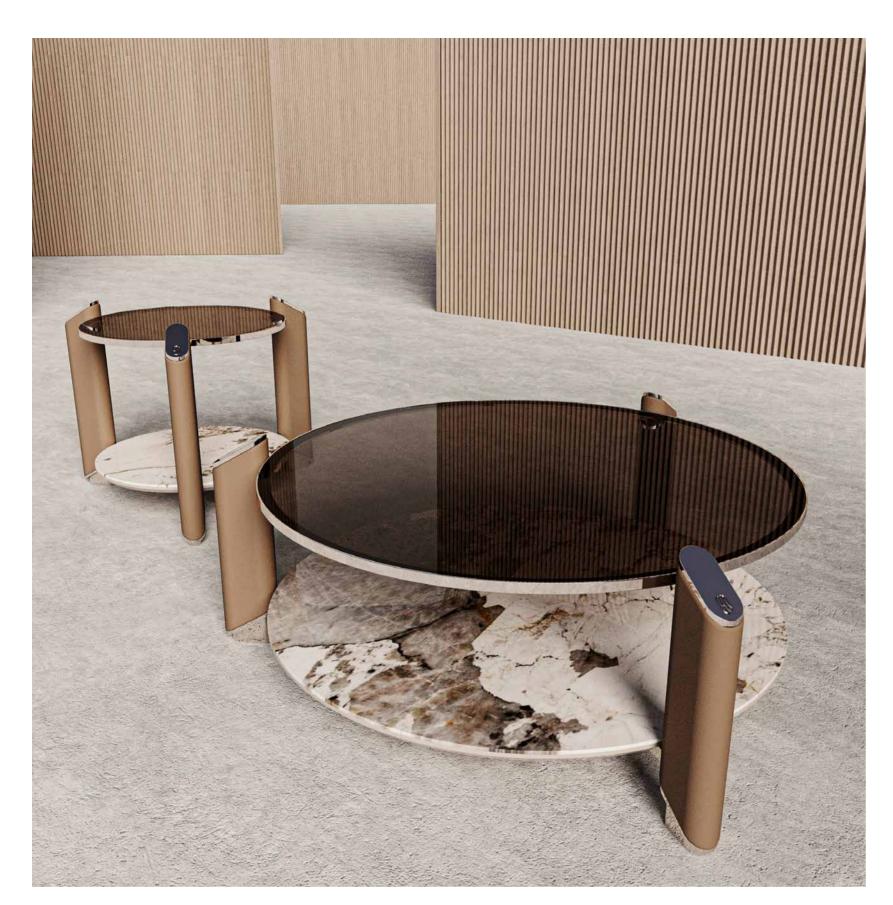

JNK 14 FARAMA

COFFEE TABLE

THE FARAMA COFFEE TABLE, IT IS AVAILABLE IN MANY COLORS AND TEXTURES WITH LACQUER, SMOKED GLASS TOP, CERAMIC, TITANIUM METAL AND SPECIAL LEATHER SLEEVE EMBROIDERY LEG DETAILS.