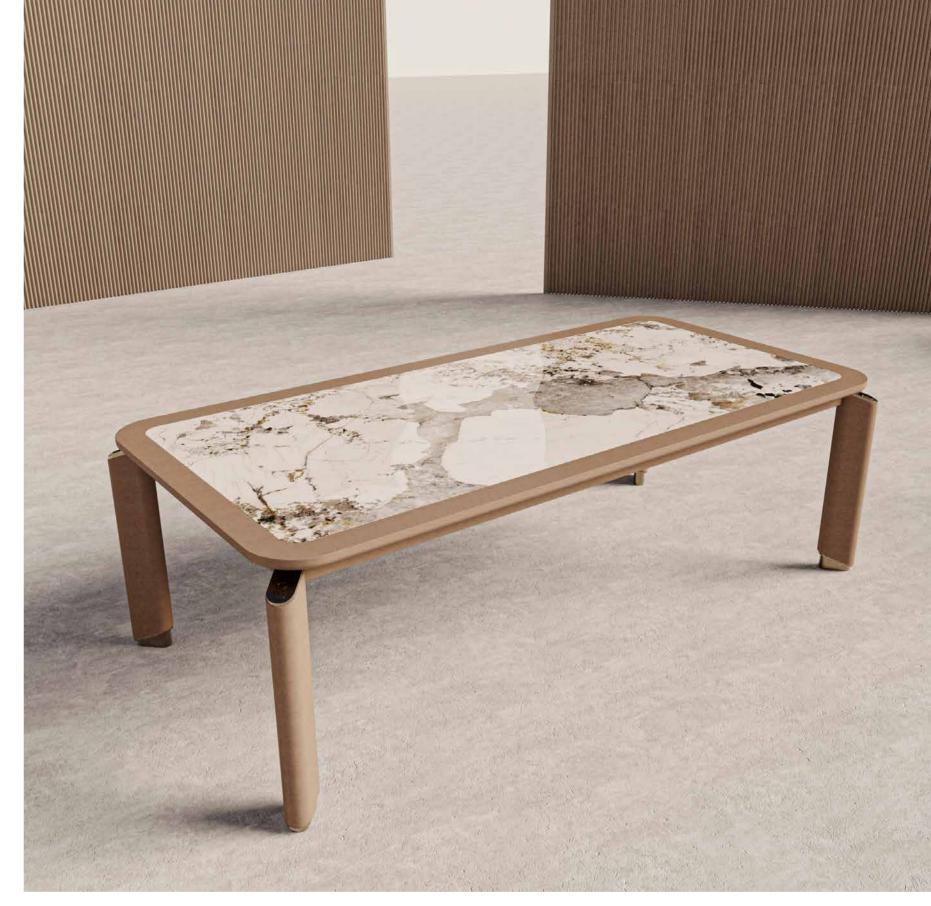

JNK 14 FARAMA

COFFEE TABLE

THE FARAMA COFFEE TABLE, IT IS AVAILABLE IN MANY COLORS AND TEXTURES WITH LACQUER, SMOKED GLASS TOP, CERAMIC, TITANIUM METAL AND SPECIAL LEATHER SLEEVE EMBROIDERY LEG DETAILS.