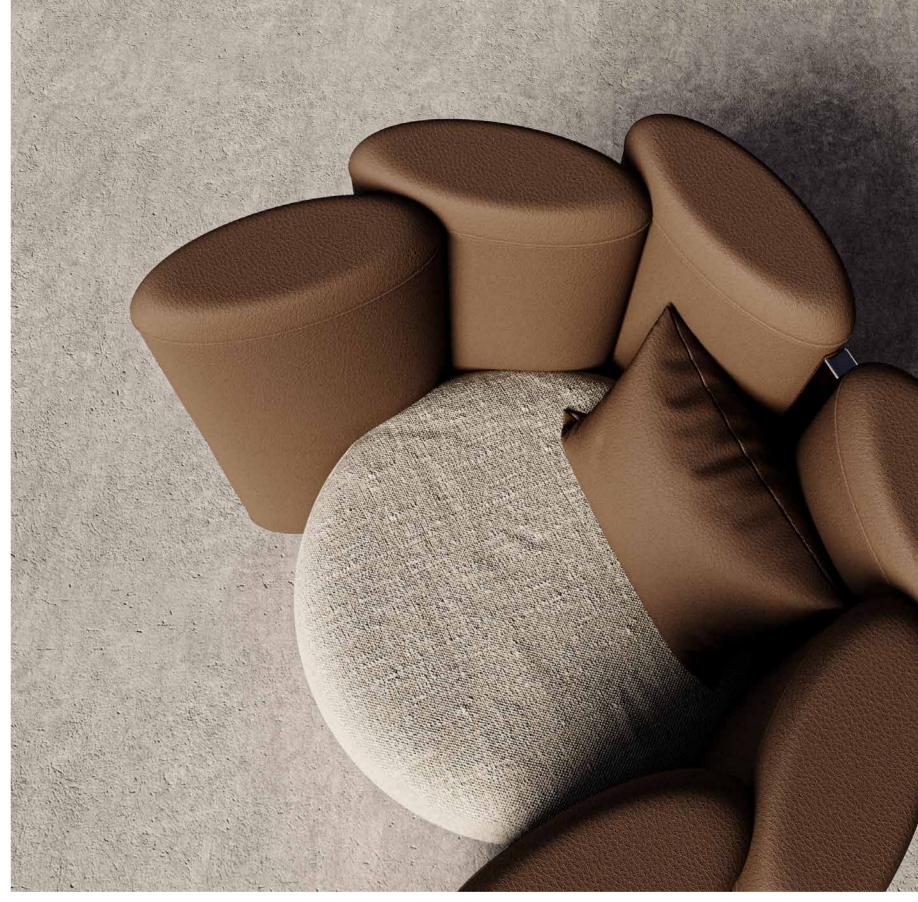

jnk 10 farama

ARMCHAIR

THE FARAMA ARMCHAIR, IT CAN BE APPLIED WITH MANY COLOR AND TEXTURE OPTIONS ALONG WITH FABRIC, NUBUCK AND TITANIUM METAL DETAILS.

JNK 12 FARAMA

ARMCHAIR

THE FARAMA ARMCHAIR, IT CAN BE APPLIED WITH MANY COLOR AND TEXTURE OPTIONS ALONG WITH FABRIC, SPECIAL LEATHER SLEEVE EMBROIDERY, CERAMIC TOP ARMS AND TITANIUM METAL DETAILS.