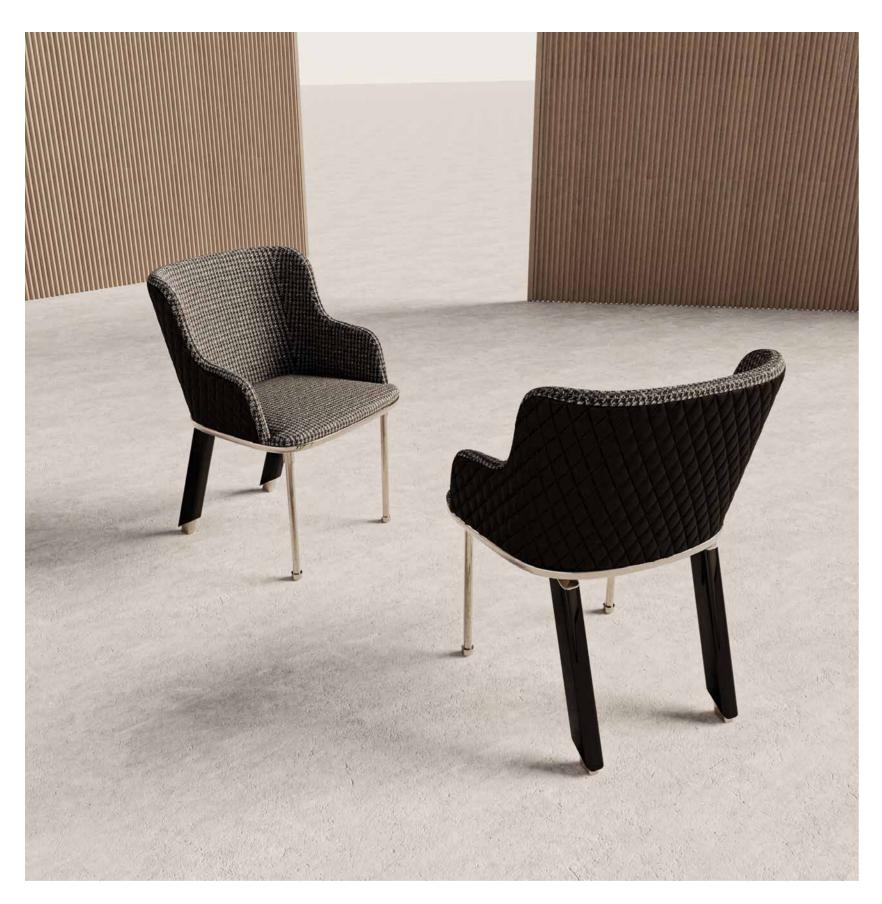

THE FARAMA SIDEBOARD,
IT IS AVAILABLE IN MANY COLORS AND TEXTURES WITH LACQUER,
CERAMIC TOP, TITANIUM METAL AND SPECIAL LEATHER SLEEVE
EMBROIDERY DETAILS.

JNK 22 farama

CHAIR

60 . 65 . 8

THE FARAMA CHAIR, IT CAN BE APPLIED WITH MANY COLOR AND TEXTURE OPTIONS ALONG WITH FABRIC, LACQUER, SPECIAL LEATHER SLEEVE EMBROIDERY AND TITANIUM METAL DETAILS.

THE FARAMA CHAIR,
IT CAN BE APPLIED WITH MANY COLOR AND TEXTURE OPTIONS
ALONG WITH FABRIC, LACQUER, SPECIAL LEATHER SLEEVE
EMBROIDERY ANDTITANIUM METAL DETAILS.

JNK 24 farama

DINING TABLE

THE FARAMA DINING TABLE, IT IS AVAILABLE IN MANY COLORS AND TEXTURES WITH SPECIAL NATURAL WOOD VENEER, TITANIUM METAL AND SPECIAL LEATHER SLEEVE EMBROIDERY DETAILS.