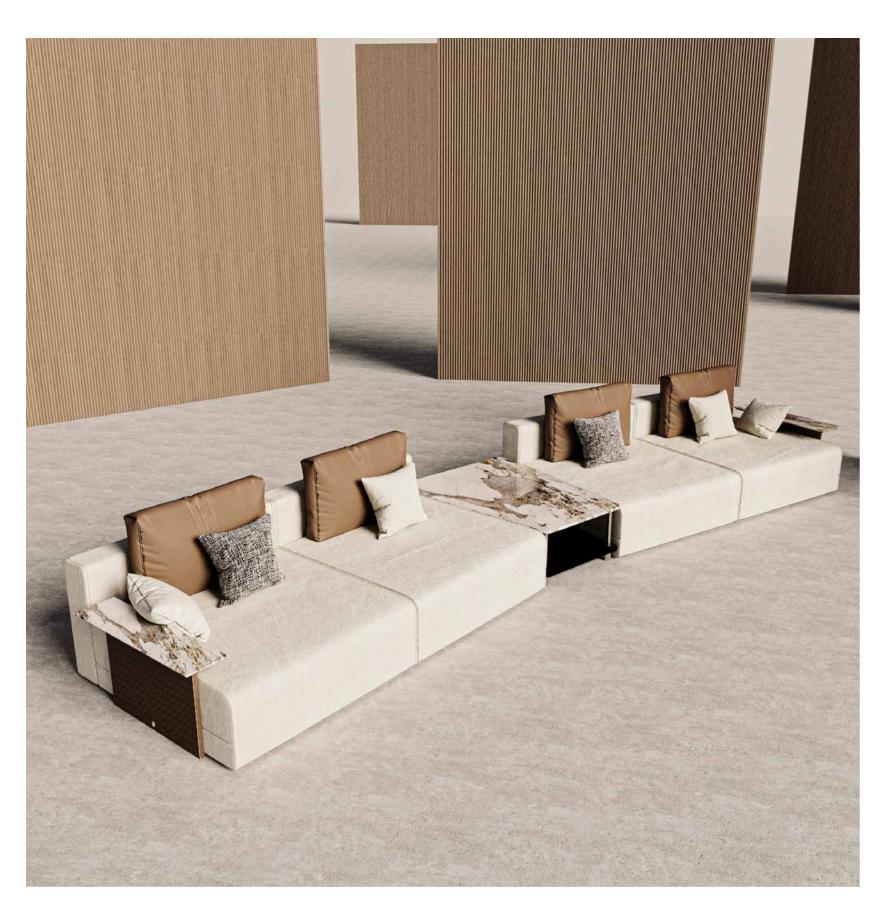

JNK 4 farama

SOFA CORNER SOFA

THE FARAMA CORNER SOFA,
IT IS AVAILABLE IN MANY MODULAR VARIATIONS TO AN
ERGONOMIC EXTENT WITH FABRIC, LEATHER, SLEEVE EMBROIDERY,
CERAMIC TOP AND TITANIUM METAL DETAILS.

THE FARAMA SOFA,
IT CAN BE APPLIED WITH MANY COLOR AND TEXTURE OPTIONS
ALONG WITH FABRIC, SPECIAL LEATHER SLEEVE EMBROIDERY AND
TITANIUM METAL DETAILS.