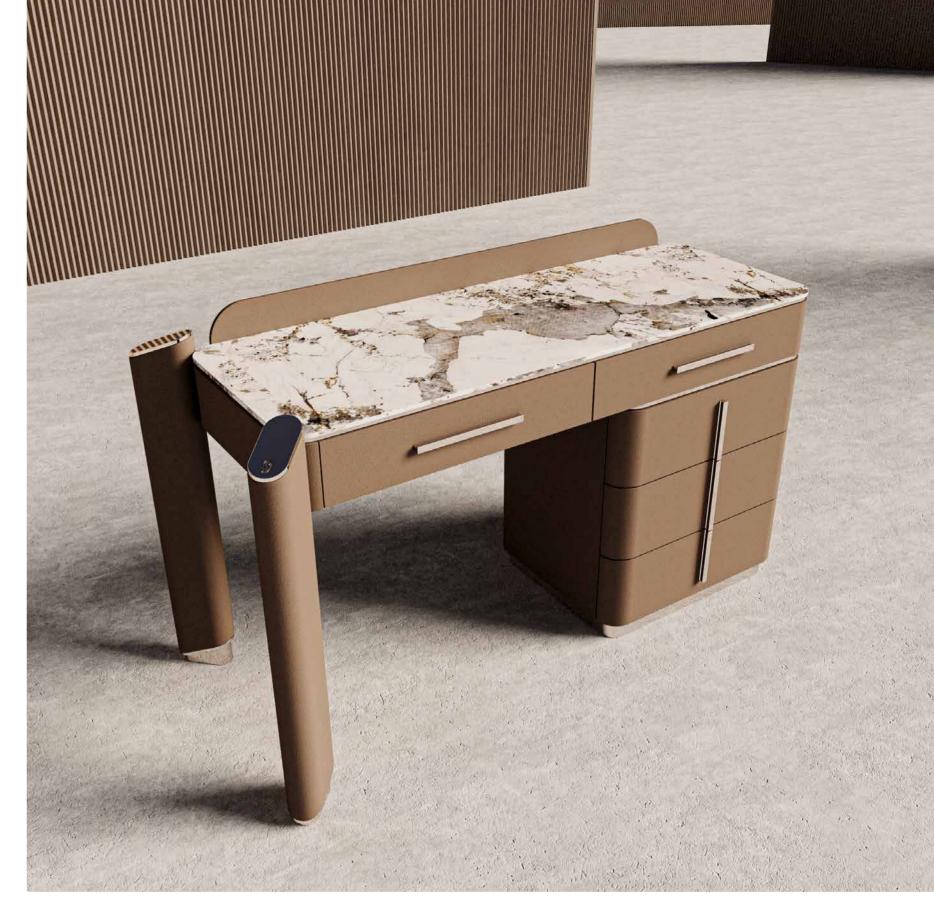

BED

THE FARAMA BED,
IT CAN BE APPLIED WITH MANY COLOR AND TEXTURE
OPTIONS ALONG WITH SPECIAL LEATHER SLEEVE
EMBROIDERY AND TITANIUM METAL DETAILS.

JNK 30 FARAMA

NIGHTSTAND MAKE UP TABLE

THE FARAMA MAKE UP TABLE, IT IS AVAILABLE IN MANY COLORS AND TEXTURES WITH LACQUER, CERAMIC TOP, TITANIUM METAL AND SPECIAL LEATHER SLEEVE EMBROIDERY DETAILS.