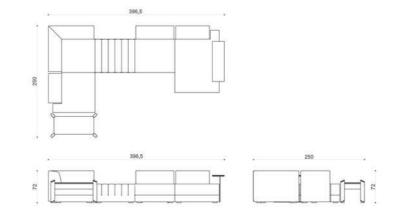

JNK 4 farama

SOFA CORNER SOFA

THE FARAMA CORNER SOFA,
IT IS AVAILABLE IN MANY MODULAR VARIATIONS TO AN
ERGONOMIC EXTENT WITH FABRIC, LEATHER, SLEEVE EMBROIDERY,
CERAMIC TOP AND TITANIUM METAL DETAILS.

THE FARAMA SOFA,
IT CAN BE APPLIED WITH MANY COLOR AND TEXTURE OPTIONS
ALONG WITH FABRIC, SPECIAL LEATHER SLEEVE EMBROIDERY AND
TITANIUM METAL DETAILS.