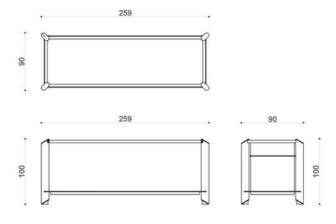

jnk 16 farama

SIDE TABLE

THE FARAMA SIDE TABLE, IT IS AVAILABLE IN MANY COLORS AND TEXTURES WITH LACQUER, CERAMIC TOP AND TITANIUM METAL DETAILS.

CONSOLE

THE FARAMA TV UNIT, IT IS AVAILABLE IN MANY COLORS AND TEXTURES WITH LACQUER, CERAMIC TOP, TITANIUM METAL AND SPECIAL LEATHER SLEEVE EMBROIDERY DETAILS.