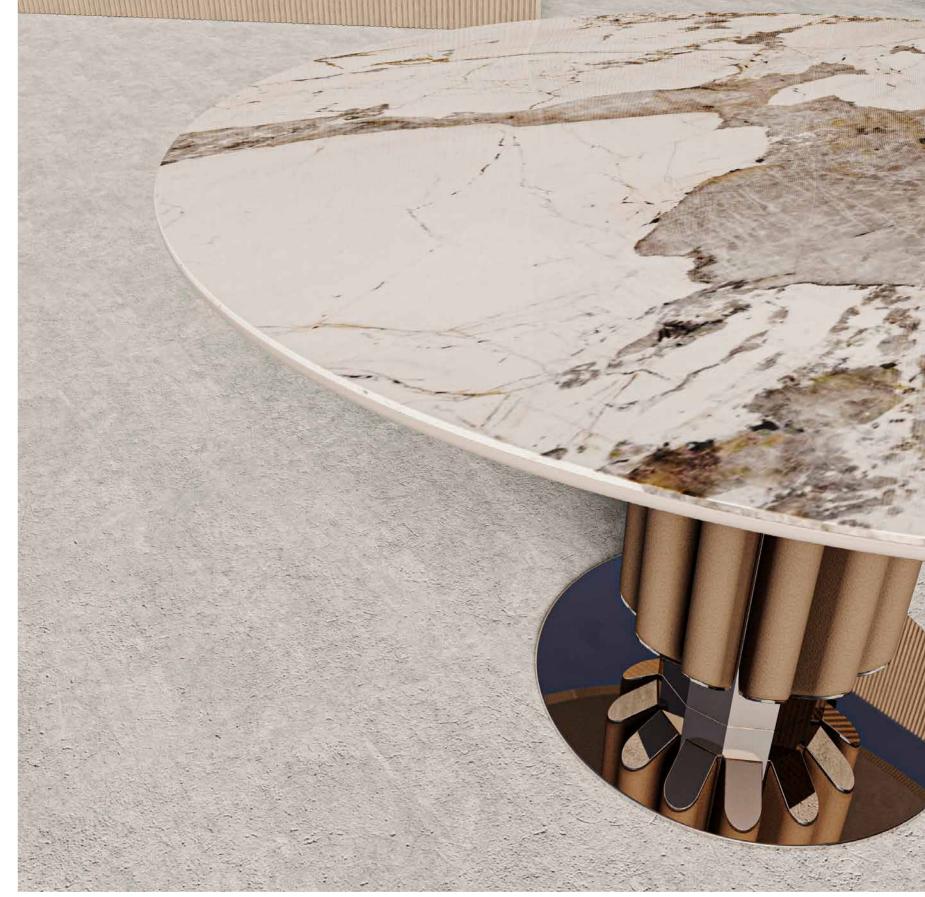

THE FARAMA CONSOLE,
IT IS AVAILABLE IN MANY COLORS AND TEXTURES WITH LACQUER,
CERAMIC TOP, TITANIUM METAL AND SPECIAL LEATHER SLEEVE
EMBROIDERY DETAILS.

JNK 20 FARAMA

SIDEBOARD DINING TABLE

THE FARAMA DINING TABLE, IT IS AVAILABLE IN MANY COLORS AND TEXTURES WITH LACQUER, CERAMIC TOP, TITANIUM METAL AND SPECIAL LEATHER SLEEVE EMBROIDERY DETAILS.