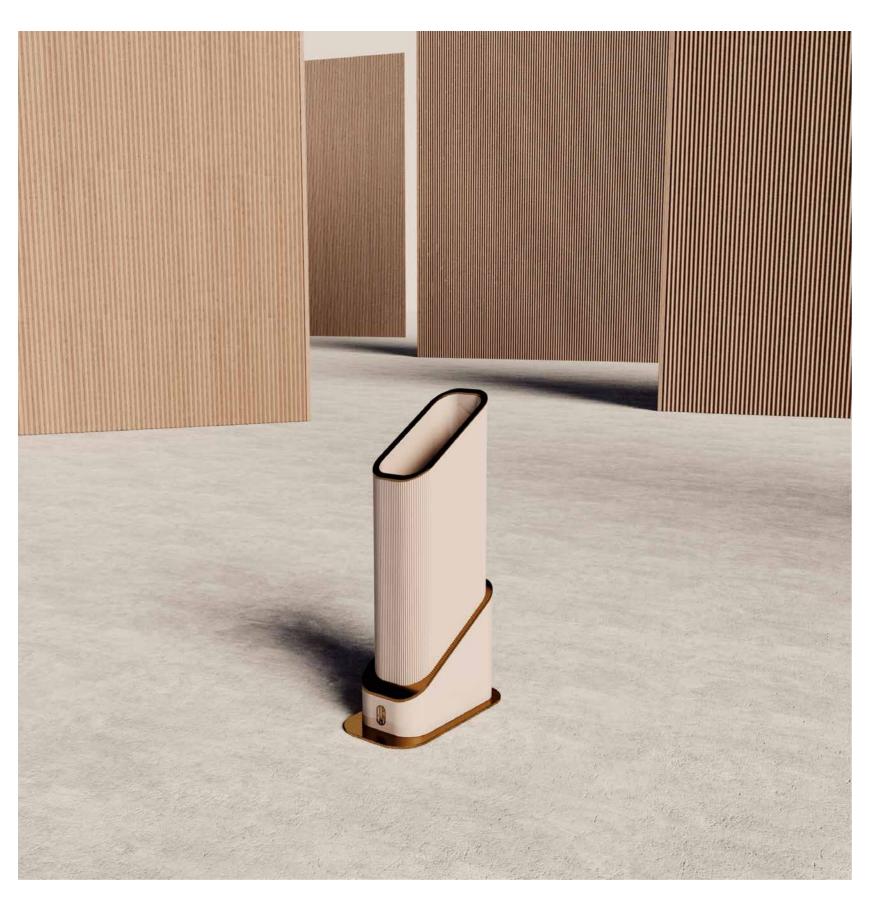

JNK 44 farama

VASE

THE FARAMA VASE, IT IS AVAILABLE IN MANY COLORS AND TEXTURES WITH LACQUER AND TITANIUM METAL DETAILS.

CHANDELIER LIGHTING SET

THE FARAMA TABLE LAMP, IT IS AVAILABLE IN MANY COLORS AND WITH GLASS AND TITANIUM METAL DETAILS.