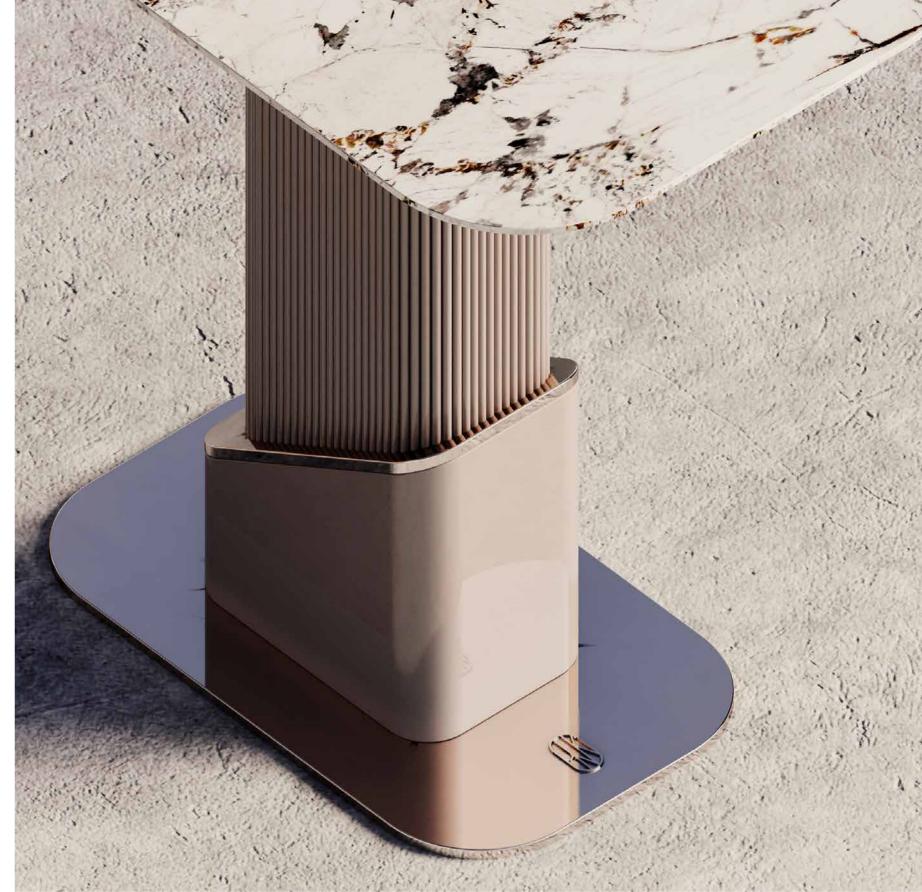

jnk 16 farama

SIDE TABLE

THE FARAMA SIDE TABLE, IT IS AVAILABLE IN MANY COLORS AND TEXTURES WITH LACQUER, CERAMIC TOP AND TITANIUM METAL DETAILS.

CONSOLE

THE FARAMA TV UNIT, IT IS AVAILABLE IN MANY COLORS AND TEXTURES WITH LACQUER, CERAMIC TOP, TITANIUM METAL AND SPECIAL LEATHER SLEEVE EMBROIDERY DETAILS.