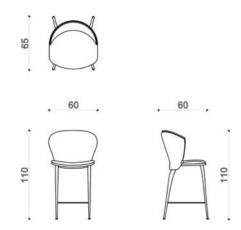

THE FARAMA SIDEBOARD,
IT IS AVAILABLE IN MANY COLORS AND TEXTURES WITH LACQUER,
CERAMIC TOP, TITANIUM METAL AND SPECIAL LEATHER SLEEVE
EMBROIDERY DETAILS.

JNK 22 farama

CHAIR

60 . 65 . 8

THE FARAMA CHAIR, IT CAN BE APPLIED WITH MANY COLOR AND TEXTURE OPTIONS ALONG WITH FABRIC, LACQUER, SPECIAL LEATHER SLEEVE EMBROIDERY AND TITANIUM METAL DETAILS.

THE FARAMA CHAIR,
IT CAN BE APPLIED WITH MANY COLOR AND TEXTURE OPTIONS
ALONG WITH FABRIC, LACQUER, SPECIAL LEATHER SLEEVE
EMBROIDERY ANDTITANIUM METAL DETAILS.

JNK 24 farama

DINING TABLE

THE FARAMA DINING TABLE, IT IS AVAILABLE IN MANY COLORS AND TEXTURES WITH SPECIAL NATURAL WOOD VENEER, TITANIUM METAL AND SPECIAL LEATHER SLEEVE EMBROIDERY DETAILS.