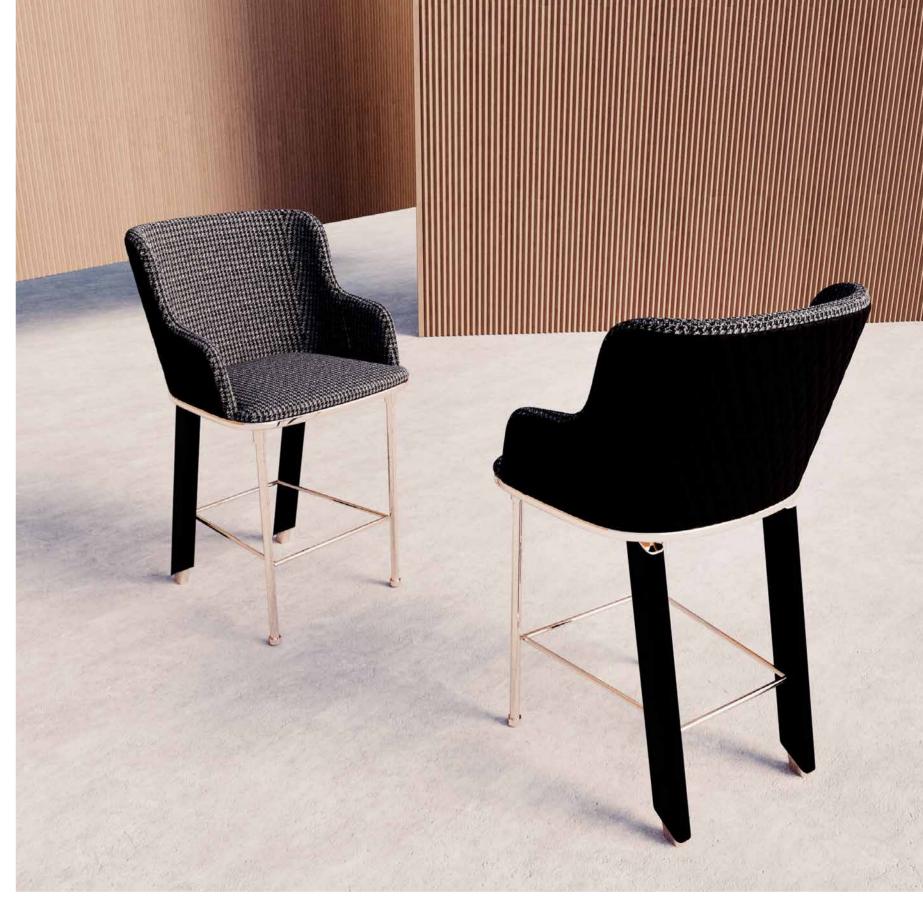

THE FARAMA SIDEBOARD,
IT IS AVAILABLE IN MANY COLORS AND TEXTURES WITH LACQUER,
CERAMIC TOP, TITANIUM METAL AND SPECIAL LEATHER SLEEVE
EMBROIDERY DETAILS.

JNK 22 farama

CHAIR

60 . 65 . 8

THE FARAMA CHAIR, IT CAN BE APPLIED WITH MANY COLOR AND TEXTURE OPTIONS ALONG WITH FABRIC, LACQUER, SPECIAL LEATHER SLEEVE EMBROIDERY AND TITANIUM METAL DETAILS.

THE FARAMA CHAIR,
IT CAN BE APPLIED WITH MANY COLOR AND TEXTURE OPTIONS
ALONG WITH FABRIC, LACQUER, SPECIAL LEATHER SLEEVE
EMBROIDERY ANDTITANIUM METAL DETAILS.

JNK 24 farama

DINING TABLE

THE FARAMA DINING TABLE, IT IS AVAILABLE IN MANY COLORS AND TEXTURES WITH SPECIAL NATURAL WOOD VENEER, TITANIUM METAL AND SPECIAL LEATHER SLEEVE EMBROIDERY DETAILS.