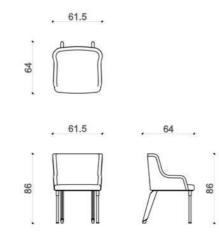

THE FARAMA SIDEBOARD,
IT IS AVAILABLE IN MANY COLORS AND TEXTURES WITH LACQUER,
CERAMIC TOP, TITANIUM METAL AND SPECIAL LEATHER SLEEVE
EMBROIDERY DETAILS.

JNK 22 farama

CHAIR

60 . 65 . 8

THE FARAMA CHAIR, IT CAN BE APPLIED WITH MANY COLOR AND TEXTURE OPTIONS ALONG WITH FABRIC, LACQUER, SPECIAL LEATHER SLEEVE EMBROIDERY AND TITANIUM METAL DETAILS.

THE FARAMA CHAIR,
IT CAN BE APPLIED WITH MANY COLOR AND TEXTURE OPTIONS
ALONG WITH FABRIC, LACQUER, SPECIAL LEATHER SLEEVE
EMBROIDERY ANDTITANIUM METAL DETAILS.

JNK 24 farama

DINING TABLE

THE FARAMA DINING TABLE, IT IS AVAILABLE IN MANY COLORS AND TEXTURES WITH SPECIAL NATURAL WOOD VENEER, TITANIUM METAL AND SPECIAL LEATHER SLEEVE EMBROIDERY DETAILS.