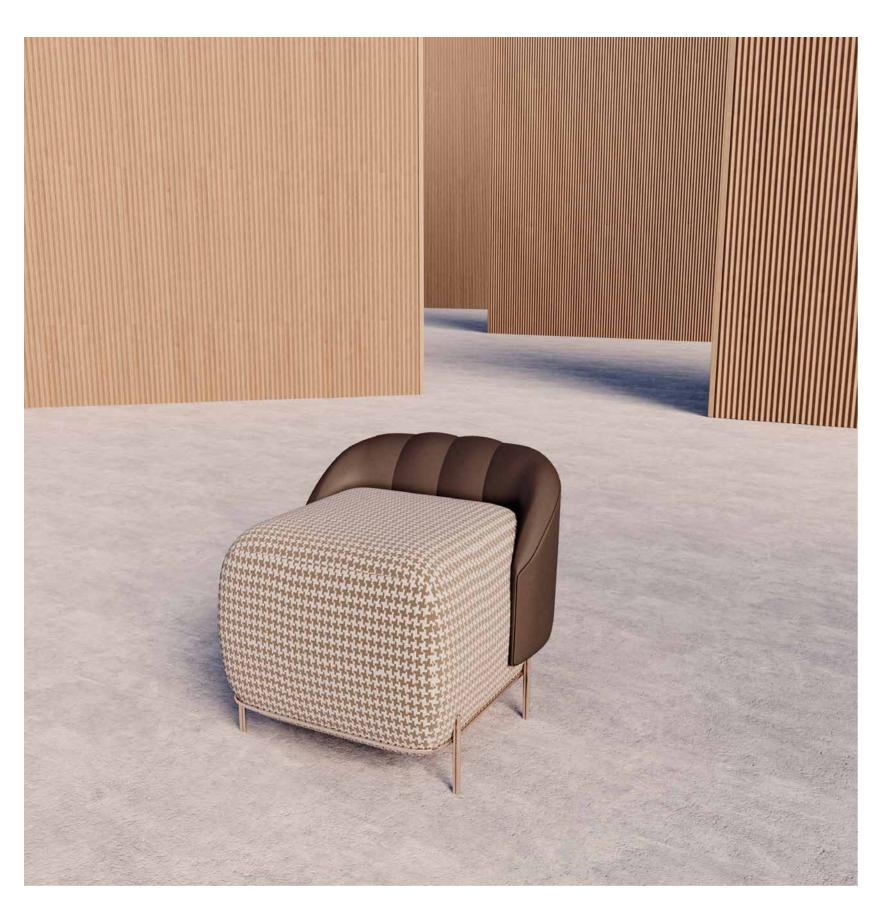

POUF

57 . 60 . E

THE FARAMA BENCH, IT CAN BE APPLIED WITH MANY COLOR AND TEXTURE OPTIONS ALONG WITH FABRIC, SPECIAL LEATHER SLEEVE EMBROIDERY AND TITANIUM METAL DETAILS.

THE FARAMA POUF,
IT CAN BE APPLIED WITH MANY COLOR AND TEXTURE OPTIONS
ALONG WITH FABRIC, SPECIAL LEATHER SLEEVE EMBROIDERY AND
TITANIUM METAL DETAILS.