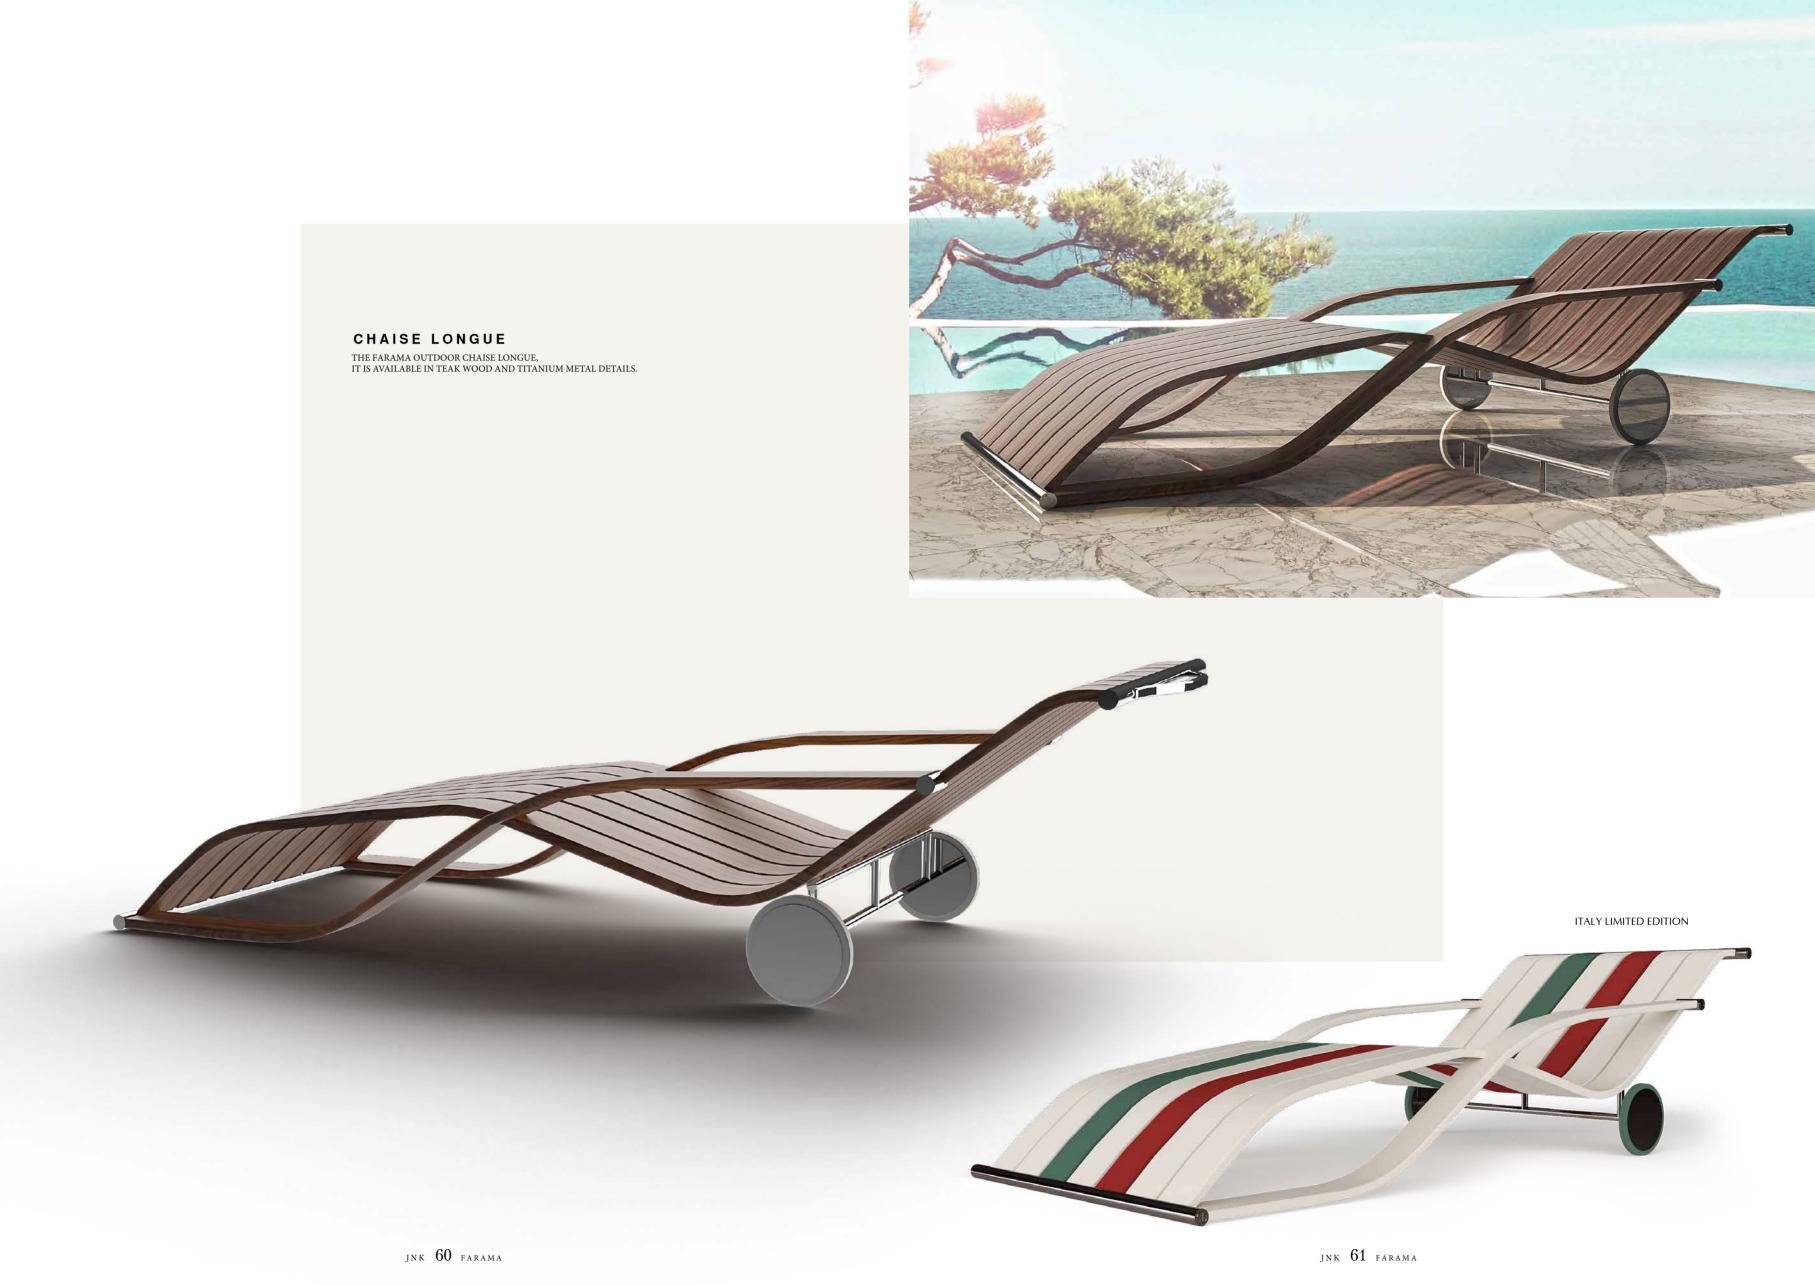

THE FARAMA COFFEE TABLE, IT IS AVAILABLE IN MANY COLORS AND TEXTURES WITH SPECIAL NATURAL WOOD VENEER AND FIBER GLASS AND TITANIUM METAL DETAILS.

jnk 58 farama

JNK 62 FARAMA