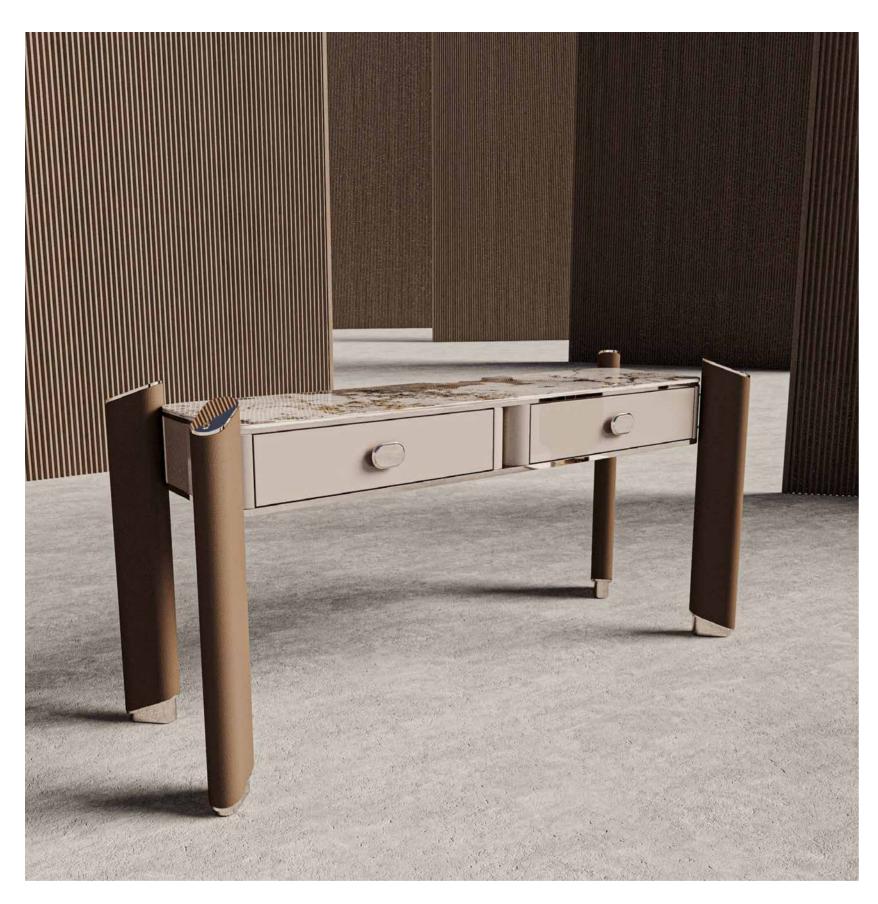

jnk 16 farama

SIDE TABLE

THE FARAMA SIDE TABLE, IT IS AVAILABLE IN MANY COLORS AND TEXTURES WITH LACQUER, CERAMIC TOP AND TITANIUM METAL DETAILS.

CONSOLE

THE FARAMA TV UNIT, IT IS AVAILABLE IN MANY COLORS AND TEXTURES WITH LACQUER, CERAMIC TOP, TITANIUM METAL AND SPECIAL LEATHER SLEEVE EMBROIDERY DETAILS.