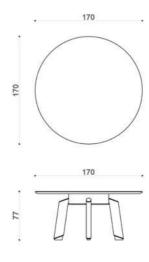

JNK 14 FARAMA

COFFEE TABLE

THE FARAMA COFFEE TABLE, IT IS AVAILABLE IN MANY COLORS AND TEXTURES WITH LACQUER, SMOKED GLASS TOP, CERAMIC, TITANIUM METAL AND SPECIAL LEATHER SLEEVE EMBROIDERY LEG DETAILS.