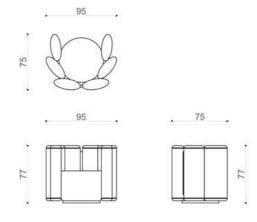

jnk 10 farama

ARMCHAIR

THE FARAMA ARMCHAIR, IT CAN BE APPLIED WITH MANY COLOR AND TEXTURE OPTIONS ALONG WITH FABRIC, NUBUCK AND TITANIUM METAL DETAILS.

JNK 12 FARAMA

ARMCHAIR

THE FARAMA ARMCHAIR, IT CAN BE APPLIED WITH MANY COLOR AND TEXTURE OPTIONS ALONG WITH FABRIC, SPECIAL LEATHER SLEEVE EMBROIDERY, CERAMIC TOP ARMS AND TITANIUM METAL DETAILS.