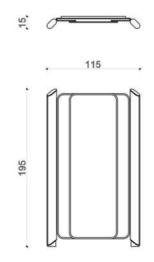

JNK 36 FARAMA

MIRROR

THE FARAMA MIRROR,
IT IS AVAILABLE IN MANY COLORS AND TEXTURES WITH
LACQUER, MIRROR, TITANIUM METAL, SPECIAL LEATHER SLEEVE
EMBROIDERY DETAILS.

THE FARAMA MIRROR, IT IS AVAILABLE IN MANY COLORS WITH TITANIUM METAL AND MIRROR DETAILS.