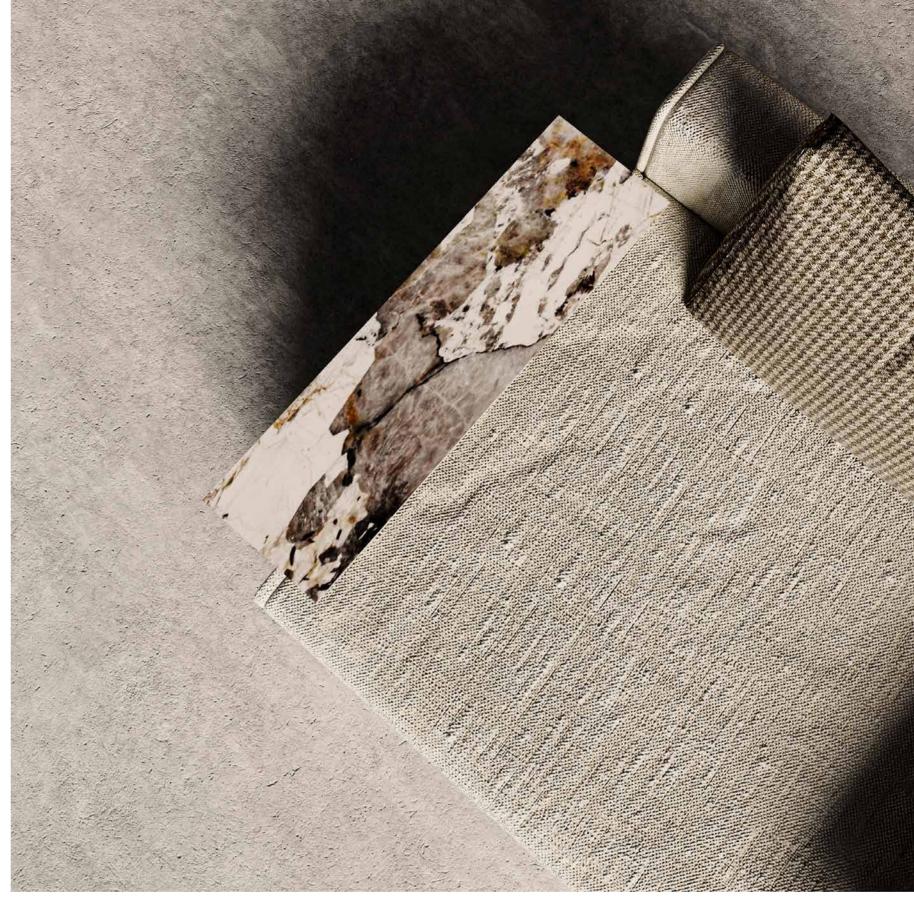

jnk 10 farama

ARMCHAIR

THE FARAMA ARMCHAIR, IT CAN BE APPLIED WITH MANY COLOR AND TEXTURE OPTIONS ALONG WITH FABRIC, NUBUCK AND TITANIUM METAL DETAILS.

JNK 12 FARAMA

ARMCHAIR

THE FARAMA ARMCHAIR, IT CAN BE APPLIED WITH MANY COLOR AND TEXTURE OPTIONS ALONG WITH FABRIC, SPECIAL LEATHER SLEEVE EMBROIDERY, CERAMIC TOP ARMS AND TITANIUM METAL DETAILS.