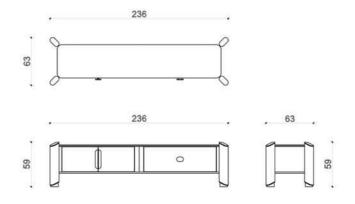

THE FARAMA CONSOLE,
IT IS AVAILABLE IN MANY COLORS AND TEXTURES WITH LACQUER,
CERAMIC TOP, TITANIUM METAL AND SPECIAL LEATHER SLEEVE
EMBROIDERY DETAILS.

JNK 20 FARAMA

SIDEBOARD DINING TABLE

THE FARAMA DINING TABLE, IT IS AVAILABLE IN MANY COLORS AND TEXTURES WITH LACQUER, CERAMIC TOP, TITANIUM METAL AND SPECIAL LEATHER SLEEVE EMBROIDERY DETAILS.