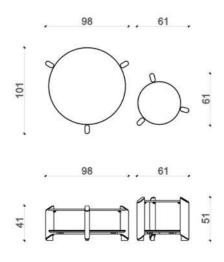

jnk 16 farama

SIDE TABLE

THE FARAMA SIDE TABLE, IT IS AVAILABLE IN MANY COLORS AND TEXTURES WITH LACQUER, CERAMIC TOP AND TITANIUM METAL DETAILS.

CONSOLE

THE FARAMA TV UNIT, IT IS AVAILABLE IN MANY COLORS AND TEXTURES WITH LACQUER, CERAMIC TOP, TITANIUM METAL AND SPECIAL LEATHER SLEEVE EMBROIDERY DETAILS.