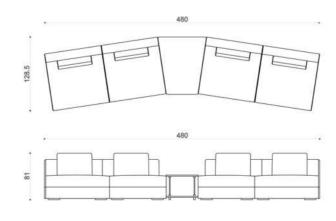

BILLIARDS TABLE

THE FARAMA BILLARDS TABLE, IT IS AVAILABLE IN MANY COLORS AND TEXTURES WITH LACQUER, FABRIC, TITANIUM METAL, SPECIAL LEATHER SLEEVE EMBROIDERY DETAILS.

jnk 52 farama

MOOOV

OUTDOOR SET

THE FARAMA CORNER OUTDOR SOFA, IT IS AVAILABLE IN MANY MODULAR VARIATIONS TO AN ERGONOMIC EXTENT WITH FABRIC, SPECIAL NATURAL WOOD VENEER, LEATHER AND TITANIUM METAL DETAILS.