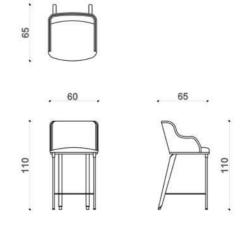

JNK 38 FARAMA

BAR STOOL BAR STOOL

THE FARAMA BAR STOOL, IT CAN BE APPLIED WITH MANY COLOR AND TEXTURE OPTIONS ALONG WITH FABRIC, LACQUER, SPECIAL LEATHER SLEEVE EMBROIDERY AND TITANIUM METAL DETAILS.

THE FARAMA BAR STOOL, IT CAN BE APPLIED WITH MANY COLOR AND TEXTURE OPTIONS ALONG WITH FABRIC, LACQUER, SPECIAL LEATHER SLEEVE EMBROIDERY AND TITANIUM METAL DETAILS.