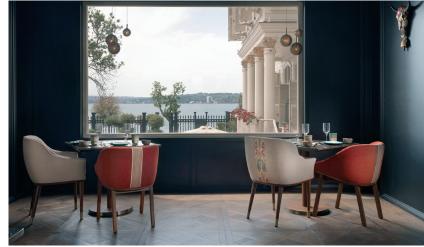

#### LOUNGE RESTAURANT

Serdab Restaurant accentuates the historical texture that was brought to life with Lazzoni's designs. A light color palette that is used for main seating pieces enhances the refreshing atmosphere of the coastal view. The warmth of nature is reflected in the wooden bar design that creates an inspiring ambiance with greens and blues. A cozy character is built with comfortable armchairs, chairs, and sofas to make the guests feel at home.

A light color palette that is used for main seating pieces enhances the refreshing atmosphere of the coastal view. The warmth of nature is reflected in the wooden bar design that creates an inspiring ambiance with greens and blues. A cozy character is built with comfortable armchairs, chairs, and sofas to make the guests feel at home.