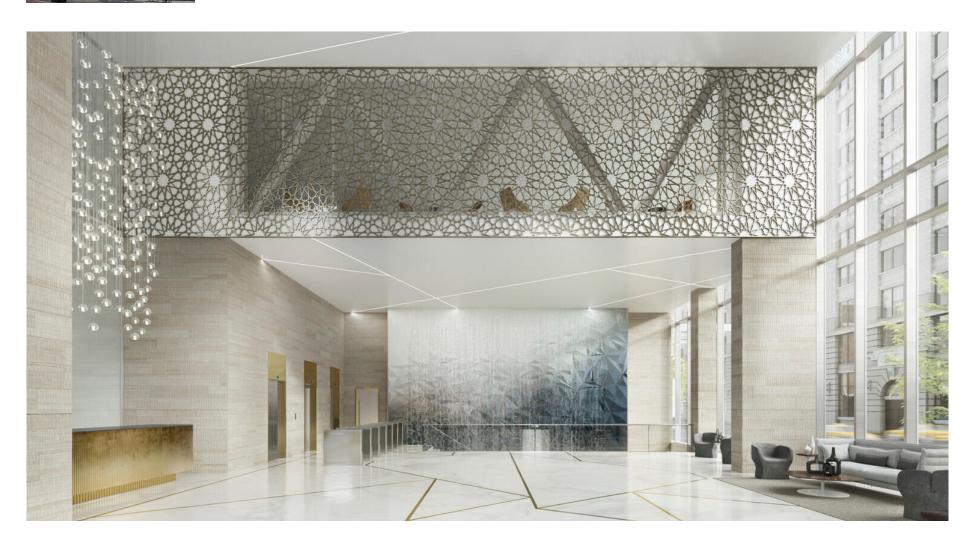

### TURKISH HOUSE, TURKEVI

Turkevi Center, a 36-floor skyscraper located at 821 United Nations Plaza in Midtown Manhattan is furnished with the products of **FARAMA**.

Designed by Perkins Eastman Architects, Turkish House is known to be Turkey's largest investment outside of Turkey. The interiors of this momentous project were designed and manufactured by FARAMA.

\*Interior photos are not shared for security purposes.

Bringing in a new aesthetic for the living areas, the custom bookcase showcases elegance with wood and ceramic details. The slender grid structure of the unit combines shelves and doors creating various display and storage areas.