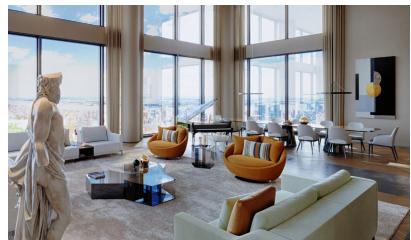

#### CENTRAL PARK VIEW APARTMENT, NEW YORK

For this project, FARAMA introduces its never-before-seen articles that are exclusively customized for the residence. The latest modules of Milda Modular sofa make their grand debut in this project, offering modern solutions for large gatherings. Overall spaciousness of the Grand Salon is followed with light-colored upholstery in seating modules while adding a vibrant element with burnt orange of Arte accent chairs. Floor-to-ceiling windows maximize the views and light in the residence that is enhanced with the elegant harmony of reflective and transparent surfaces in table units. The delicate-cut ceramic dining table takes the spotlight in the living area that is accompanied by the soon-to-be-released glass accent and coffee tables.