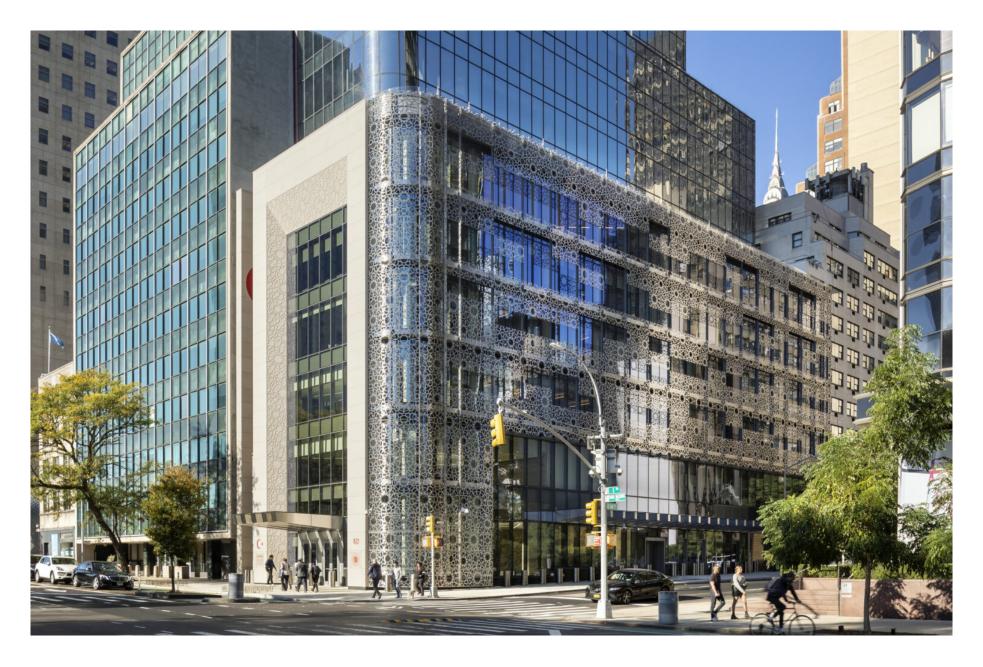

### TURKISH HOUSE, TURKEVI

Turkevi Center, a 36-floor skyscraper located at 821 United Nations Plaza in Midtown Manhattan is furnished with the products of **FARAMA**.

Designed by Perkins Eastman Architects, Turkish House is known to be Turkey's largest investment outside of Turkey. The interiors of this momentous project were designed and manufactured by FARAMA.