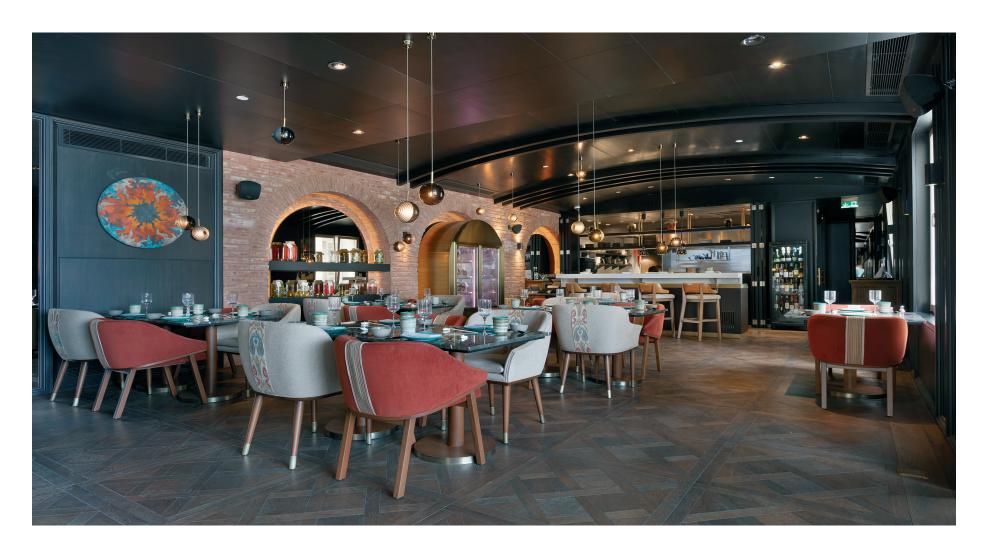

#### LOUNGE RESTAURANT

Serdab Restaurant accentuates the historical texture that was brought to life with Lazzoni's designs. A light color palette that is used for main seating pieces enhances the refreshing atmosphere of the coastal view. The warmth of nature is reflected in the wooden bar design that creates an inspiring ambiance with greens and blues. A cozy character is built with comfortable armchairs, chairs, and sofas to make the guests feel at home.

A light color palette that is used for main seating pieces enhances the refreshing atmosphere of the coastal view. The warmth of nature is reflected in the wooden bar design that creates an inspiring ambiance with greens and blues. A cozy character is built with comfortable armchairs, chairs, and sofas to make the guests feel at home.