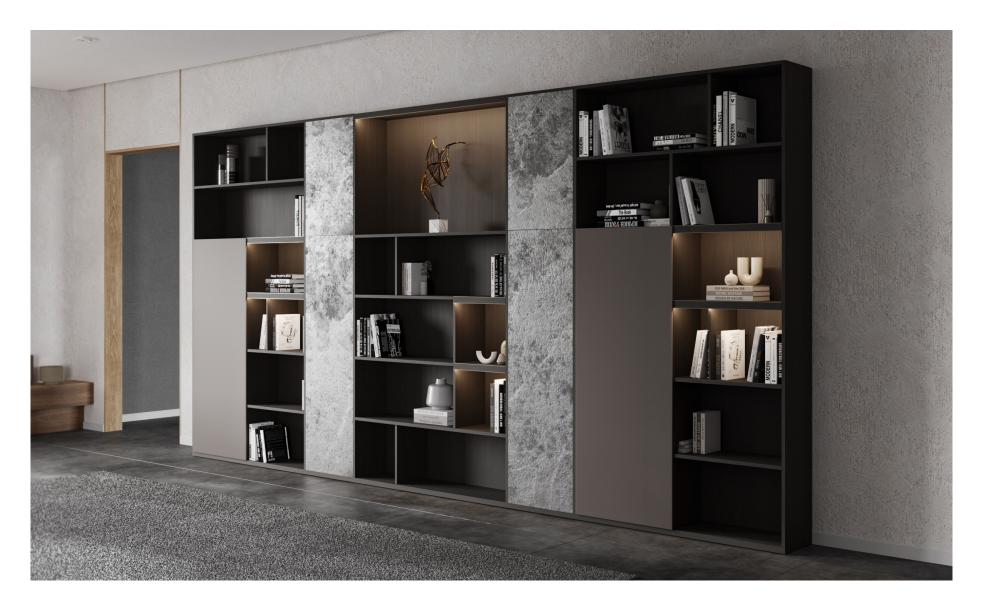

\*Interior photos are not shared for security purposes.

Bringing in a new aesthetic for the living areas, the custom bookcase showcases elegance with wood and ceramic details. The slender grid structure of the unit combines shelves and doors creating various display and storage areas.