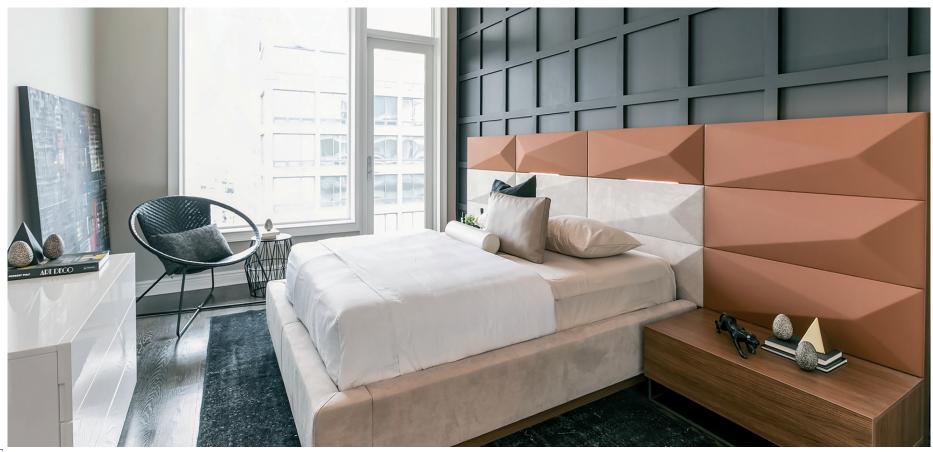

#### CENTRAL PARK VIEW APARTMENT, NEW YORK

For this project, FARAMA introduces its never-before-seen articles that are exclusively customized for the residence. The latest modules of Milda Modular sofa make their grand debut in this project, offering modern solutions for large gatherings. Overall spaciousness of the Grand Salon is followed with light-colored upholstery in seating modules while adding a vibrant element with burnt orange of Arte accent chairs. Floor-to-ceiling windows maximize the views and light in the residence that is enhanced with the elegant harmony of reflective and transparent surfaces in table units. The delicate-cut ceramic dining table takes the spotlight in the living area that is accompanied by the soon-to-be-released glass accent and coffee tables.