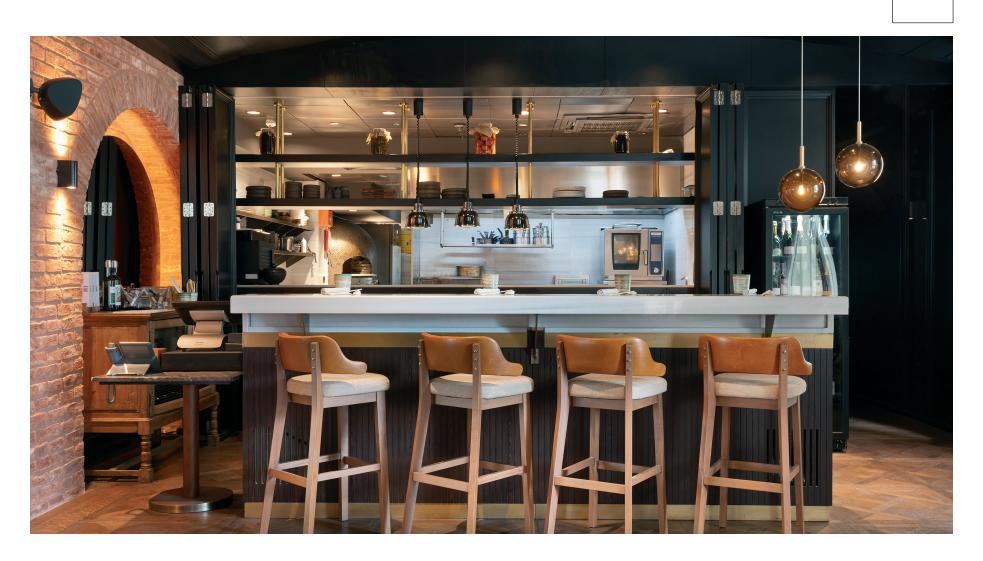

#### LOUNGE RESTAURANT

Serdab Restaurant accentuates the historical texture that was brought to life with Lazzoni's designs. A light color palette that is used for main seating pieces enhances the refreshing atmosphere of the coastal view. The warmth of nature is reflected in the wooden bar design that creates an inspiring ambiance with greens and blues. A cozy character is built with comfortable armchairs, chairs, and sofas to make the guests feel at home.

A light color palette that is used for main seating pieces enhances the refreshing atmosphere of the coastal view. The warmth of nature is reflected in the wooden bar design that creates an inspiring ambiance with greens and blues. A cozy character is built with comfortable armchairs, chairs, and sofas to make the guests feel at home.