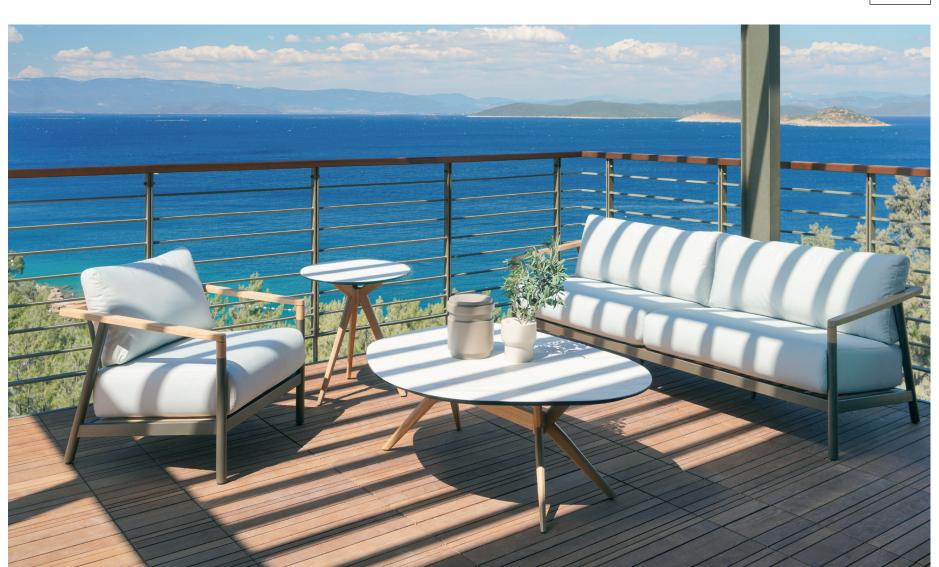

## Bodrum, TURKEY - 2021

#### MODEL UNIT

Located in the captivating city of Bodrum, Paradise Bay suites invite the brightest cerulean blues to accompany your Mediterranean summers. For this private suite, pieces were selected from Lazzoni's latest outdoor collection along with custom-made products. To accentuate the breathtaking scenery right outside, off-white and creamy hues and oak accents were used in the entire place.

Lotus series make their debut in this project with knitted wicker details. While Lotus Chair was used in the dining area in its simplest form, Lotus Lounge Chair takes on a different look in the bedroom as a cozy detail. Arte armchair was used in the living area to experience both indoors and outdoors in 360. While Tubi Table and Bent Sofa were selected for the terrace area to bring comfort to an exclusive scenery.