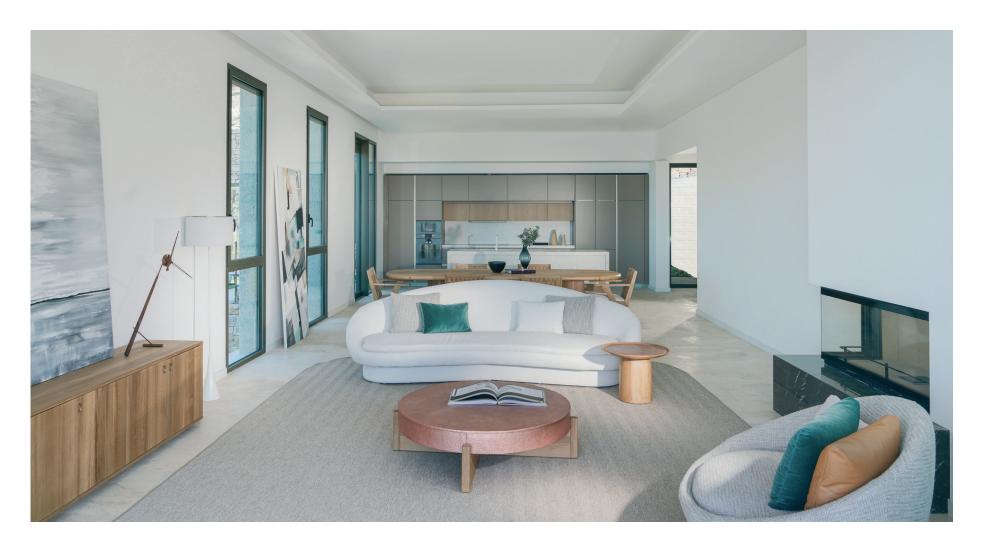

#### CENTRAL PARK VIEW APARTMENT, NEW YORK

For this project, FARAMA introduces its never-before-seen articles that are exclusively customized for the residence. The latest modules of Milda Modular sofa make their grand debut in this project, offering modern solutions for large gatherings. Overall spaciousness of the Grand Salon is followed with light-colored upholstery in seating modules while adding a vibrant element with burnt orange of Arte accent chairs. Floor-to-ceiling windows maximize the views and light in the residence that is enhanced with the elegant harmony of reflective and transparent surfaces in table units. The delicate-cut ceramic dining table takes the spotlight in the living area that is accompanied by the soon-to-be-released glass accent and coffee tables.