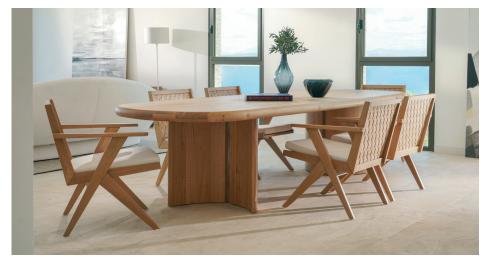

#### CENTRAL PARK VIEW APARTMENT, NEW YORK

For this project, FARAMA introduces its never-before-seen articles that are exclusively customized for the residence. The latest modules of Milda Modular sofa make their grand debut in this project, offering modern solutions for large gatherings. Overall spaciousness of the Grand Salon is followed with light-colored upholstery in seating modules while adding a vibrant element with burnt orange of Arte accent chairs. Floor-to-ceiling windows maximize the views and light in the residence that is enhanced with the elegant harmony of reflective and transparent surfaces in table units. The delicate-cut ceramic dining table takes the spotlight in the living area that is accompanied by the soon-to-be-released glass accent and coffee tables.