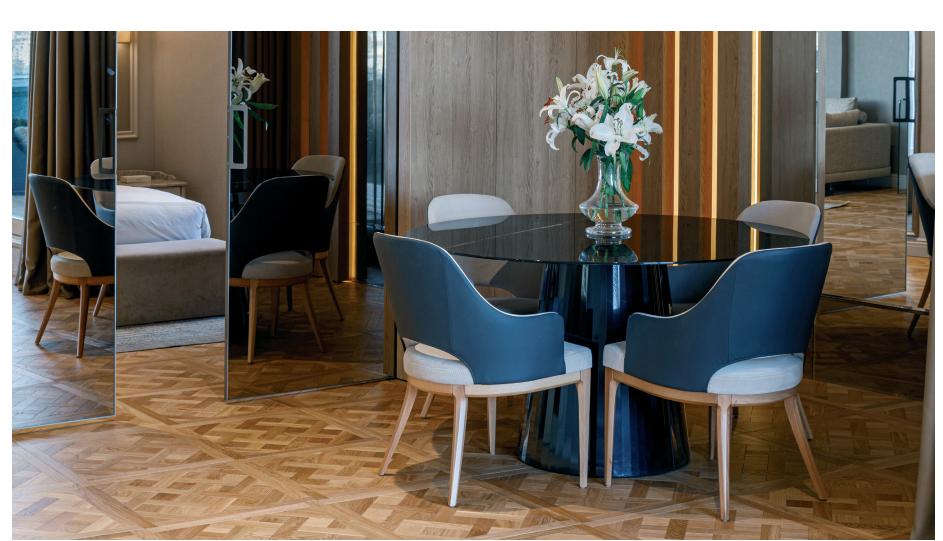

## Bodrum, TURKEY - 2021

#### MODEL UNIT

Located in the captivating city of Bodrum, Paradise Bay suites invite the brightest cerulean blues to accompany your Mediterranean summers. For this private suite, pieces were selected from Lazzoni's latest outdoor collection along with custom-made products. To accentuate the breathtaking scenery right outside, off-white and creamy hues and oak accents were used in the entire place.

Lotus series make their debut in this project with knitted wicker details. While Lotus Chair was used in the dining area in its simplest form, Lotus Lounge Chair takes on a different look in the bedroom as a cozy detail. Arte armchair was used in the living area to experience both indoors and outdoors in 360. While Tubi Table and Bent Sofa were selected for the terrace area to bring comfort to an exclusive scenery.