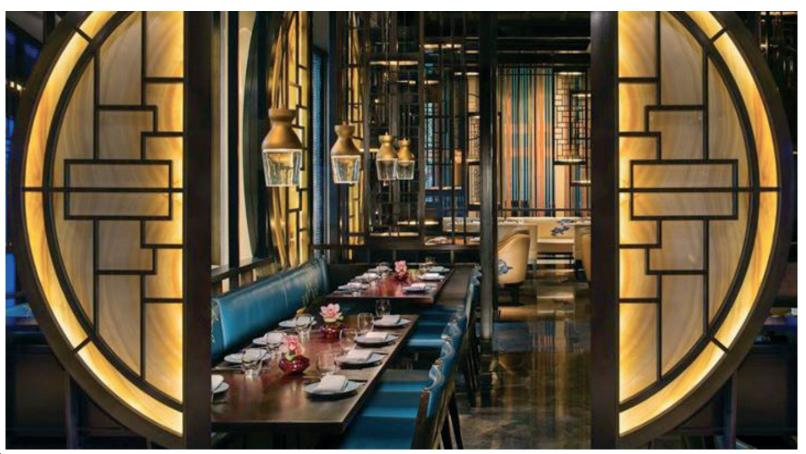

#### LOUNGE RESTAURANT

Serdab Restaurant accentuates the historical texture that was brought to life with Lazzoni's designs. A light color palette that is used for main seating pieces enhances the refreshing atmosphere of the coastal view. The warmth of nature is reflected in the wooden bar design that creates an inspiring ambiance with greens and blues. A cozy character is built with comfortable armchairs, chairs, and sofas to make the guests feel at home.

A light color palette that is used for main seating pieces enhances the refreshing atmosphere of the coastal view. The warmth of nature is reflected in the wooden bar design that creates an inspiring ambiance with greens and blues. A cozy character is built with comfortable armchairs, chairs, and sofas to make the guests feel at home.