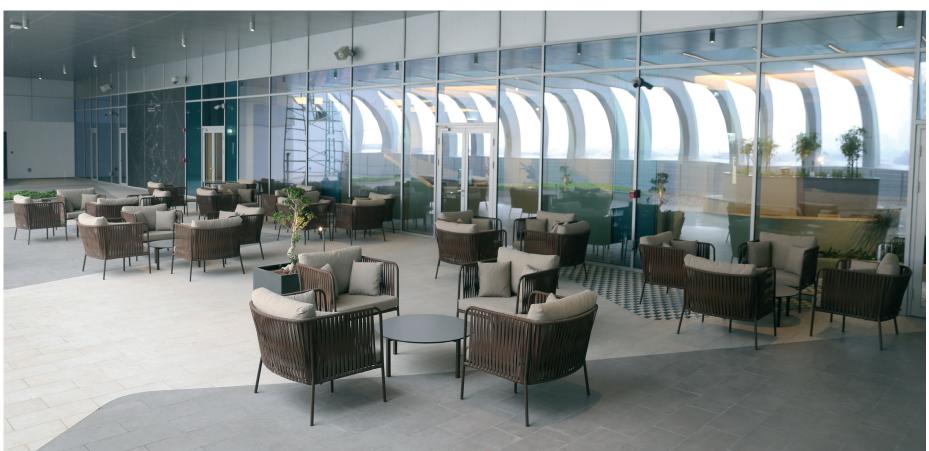

#### **HOTEL - PENTHOUSE**

Social facilities of Burj Alfardan which is located in the middle of Doha has been designed with the special products exclusively manufactured in the manufacturing plant of **FARAMA**. Furniture gave life to the common areas, which are designed with the aim of creating a chic and modern style, with matching color transitions and tones.

### OFFICE TOWER

Social facilities of Burj Alfardan which is located in the middle of Doha has been designed with the special products exclusively manufactured in the manufacturing plant of **FARAMA**. Furniture gave life to the common areas, which are designed with the aim of creating a chic and modern style, with matching color transitions and tones.