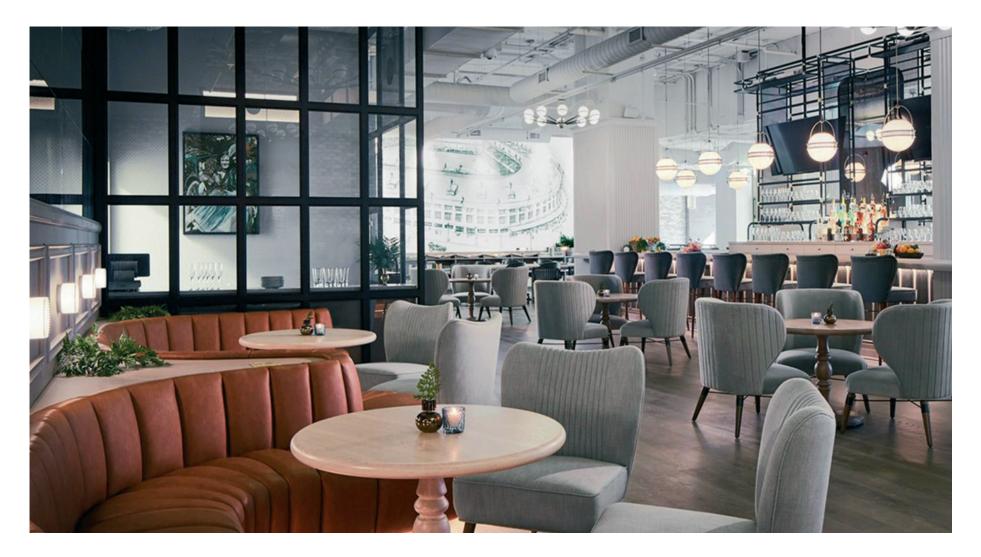

#### **RESTAURANT**

Offering a peaceful haven for its valued guests, Toro Restaurant was designed with Lazzoni's custom-made pieces, accentuating a simple design. In this restaurant project, the design was created with a pleasant and welcoming space in mind. The simple atmosphere of the place is enlivened with dynamic colored chairs that blend with the stone walls, while the organic features of the space are enhanced with the natural wood details in chairs. The elegance of the restaurant is taken one step further with beige leather armchairs and bar stools.

In this restaurant project, the design was created with a pleasant and welcoming space in mind. The simple atmosphere of the place is enlivened with dynamic colored chairs that blend with the stone walls, while the organic features of the space are enhanced with the natural wood details in chairs. The elegance of the restaurant is taken one step further with beige leather armchairs and bar stools.