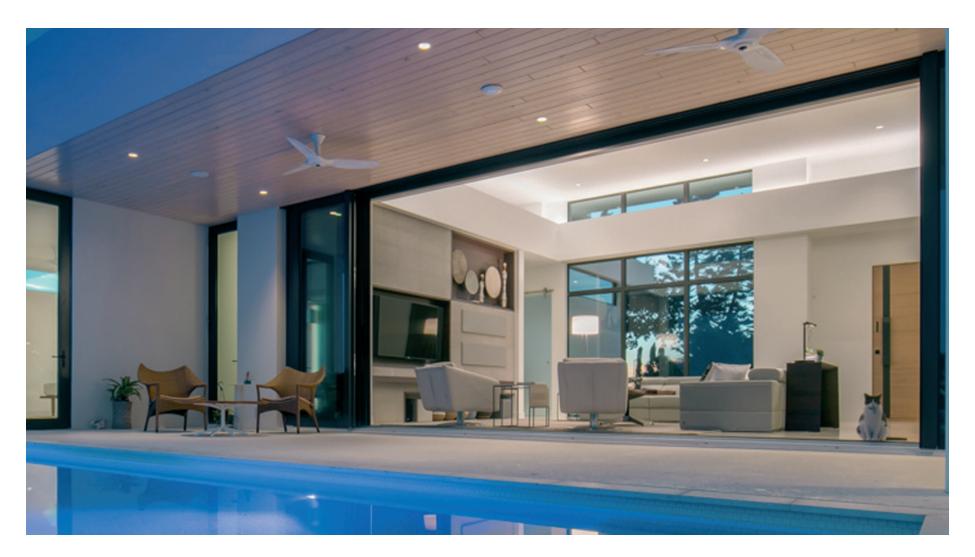

Florida, USA - 2014

#### **RESIDENTIAL**

Chic and modern house located in one of the most luxurious and elite living areas of The United States, Bird Key Island of Florida, has been designed with the products of **FARAMA**. Thanks to the garden of the house and frequent glass use, the living room is spacious and calm and furniture are selected in accordance with the ambiance of the house. Spacious style of the house is supported by the soft color tones selected for fabrics used.