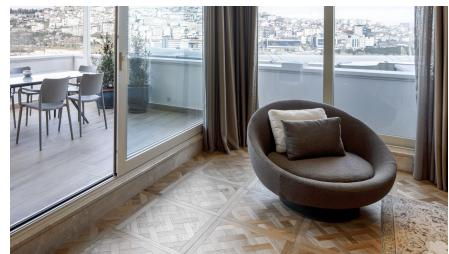

## Bodrum, TURKEY - 2021

#### MODEL UNIT

Located in the captivating city of Bodrum, Paradise Bay suites invite the brightest cerulean blues to accompany your Mediterranean summers. For this private suite, pieces were selected from Lazzoni's latest outdoor collection along with custom-made products. To accentuate the breathtaking scenery right outside, off-white and creamy hues and oak accents were used in the entire place.

Lotus series make their debut in this project with knitted wicker details. While Lotus Chair was used in the dining area in its simplest form, Lotus Lounge Chair takes on a different look in the bedroom as a cozy detail. Arte armchair was used in the living area to experience both indoors and outdoors in 360. While Tubi Table and Bent Sofa were selected for the terrace area to bring comfort to an exclusive scenery.