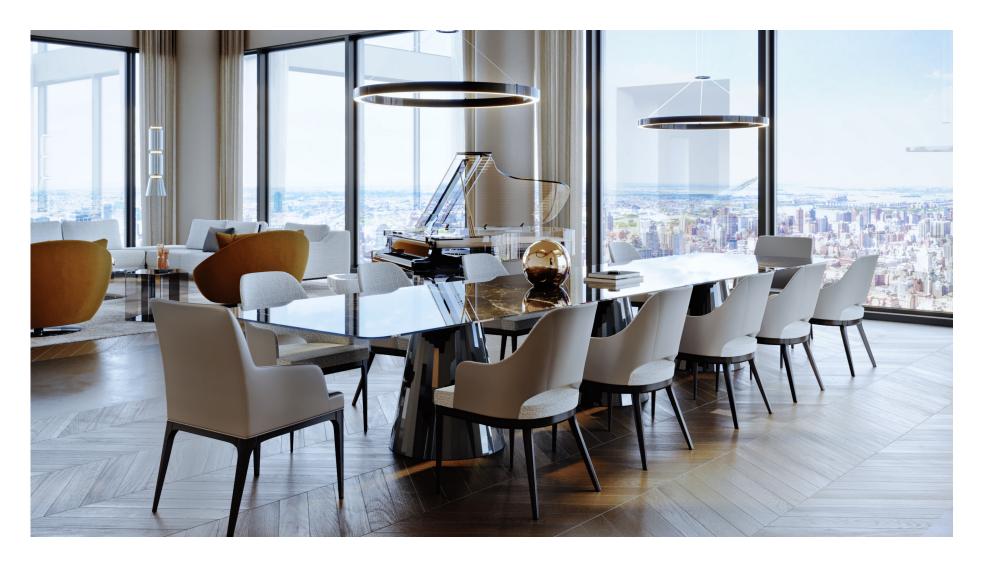

#### CENTRAL PARK VIEW APARTMENT, NEW YORK

For this project, FARAMA introduces its never-before-seen articles that are exclusively customized for the residence. The latest modules of Milda Modular sofa make their grand debut in this project, offering modern solutions for large gatherings. Overall spaciousness of the Grand Salon is followed with light-colored upholstery in seating modules while adding a vibrant element with burnt orange of Arte accent chairs. Floor-to-ceiling windows maximize the views and light in the residence that is enhanced with the elegant harmony of reflective and transparent surfaces in table units. The delicate-cut ceramic dining table takes the spotlight in the living area that is accompanied by the soon-to-be-released glass accent and coffee tables.