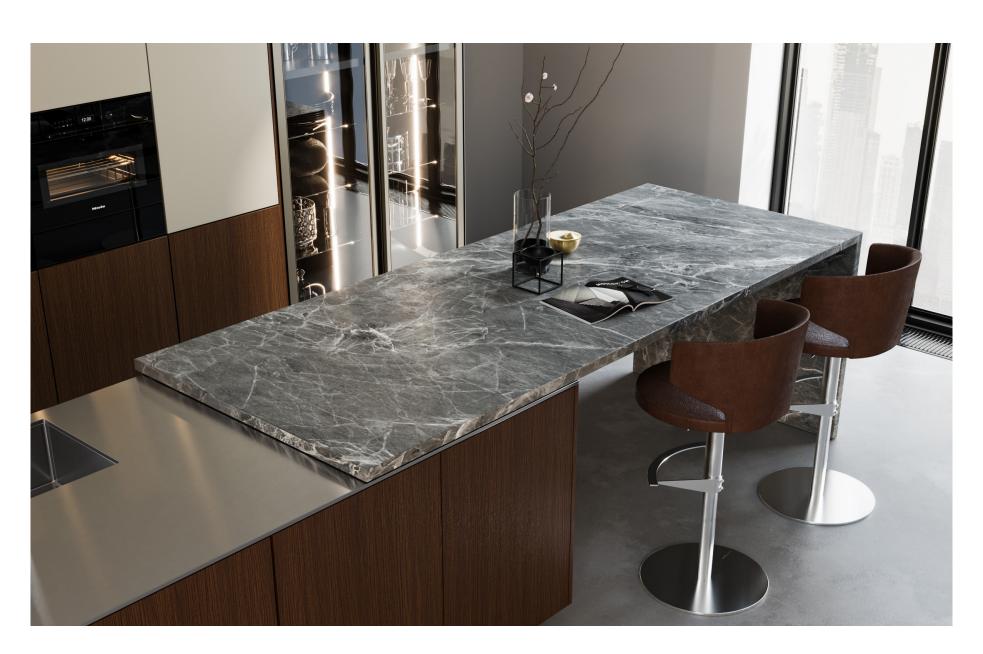

# PRIMELINE

An elegant intersection of wood, marble, and metal creates graceful lines while offering a luxurious look. Earthy tones of rich wood define the kitchen island that is accompanied by the cantilevered marble counter. Cream-colored cabinets with light details in soft hues bring balance to the overall brutalist design.