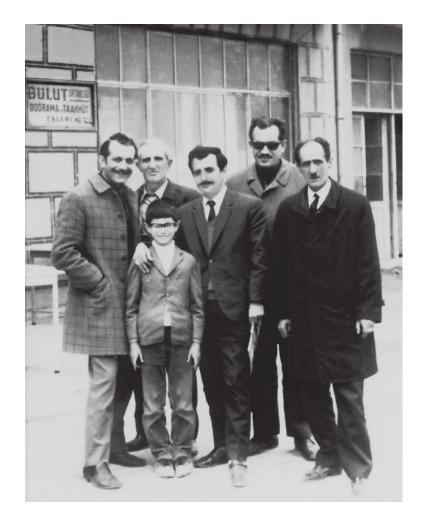

# FARAMA

PROJECTS & CONTRACT DIVISION

Our 2nd and 3rd generations standing in front of FARAMA first carpentry shop 1960

Traditional Blacksea Laz wooden house circa 1897 and first delivery vehicle Opel Rekord Caravan 1961 1952