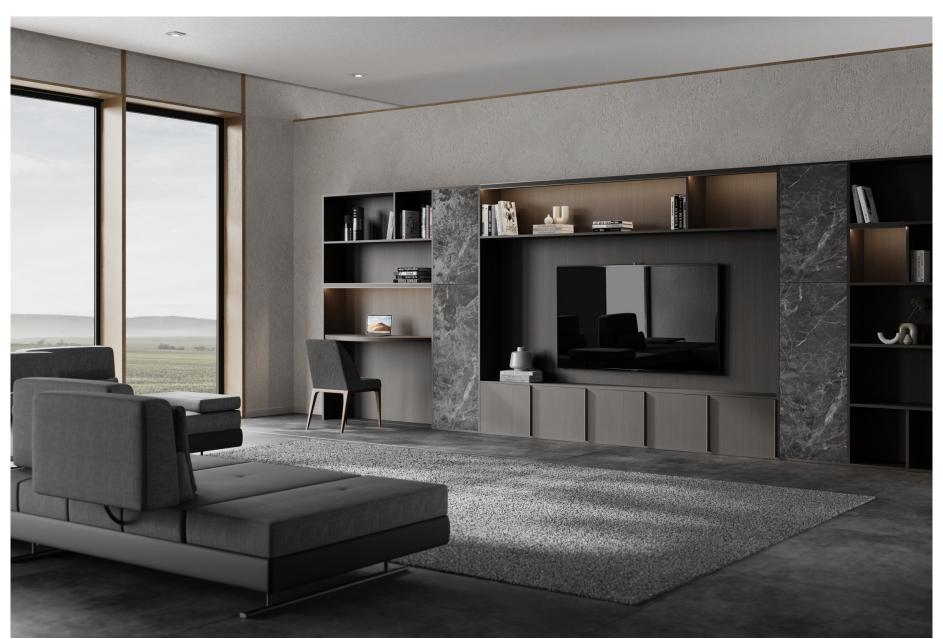

# MANHATTAN

Combining media unit with storage, work area and display shelves, the custom day system makes the most of grand living. LED light system and natural materials add to the chic look of the unit.