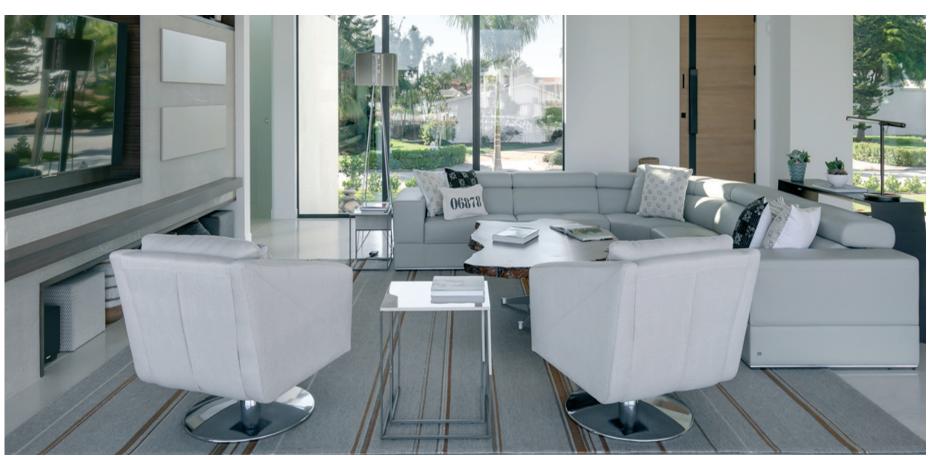

#### CENTRAL PARK VIEW APARTMENT, NEW YORK

For this project, FARAMA introduces its never-before-seen articles that are exclusively customized for the residence. The latest modules of Milda Modular sofa make their grand debut in this project, offering modern solutions for large gatherings. Overall spaciousness of the Grand Salon is followed with light-colored upholstery in seating modules while adding a vibrant element with burnt orange of Arte accent chairs. Floor-to-ceiling windows maximize the views and light in the residence that is enhanced with the elegant harmony of reflective and transparent surfaces in table units. The delicate-cut ceramic dining table takes the spotlight in the living area that is accompanied by the soon-to-be-released glass accent and coffee tables.