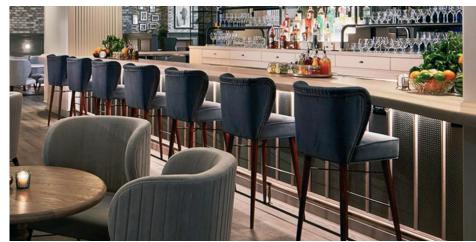

#### LOUNGE RESTAURANT

Serdab Restaurant accentuates the historical texture that was brought to life with Lazzoni's designs. A light color palette that is used for main seating pieces enhances the refreshing atmosphere of the coastal view. The warmth of nature is reflected in the wooden bar design that creates an inspiring ambiance with greens and blues. A cozy character is built with comfortable armchairs, chairs, and sofas to make the guests feel at home.

A light color palette that is used for main seating pieces enhances the refreshing atmosphere of the coastal view. The warmth of nature is reflected in the wooden bar design that creates an inspiring ambiance with greens and blues. A cozy character is built with comfortable armchairs, chairs, and sofas to make the guests feel at home.