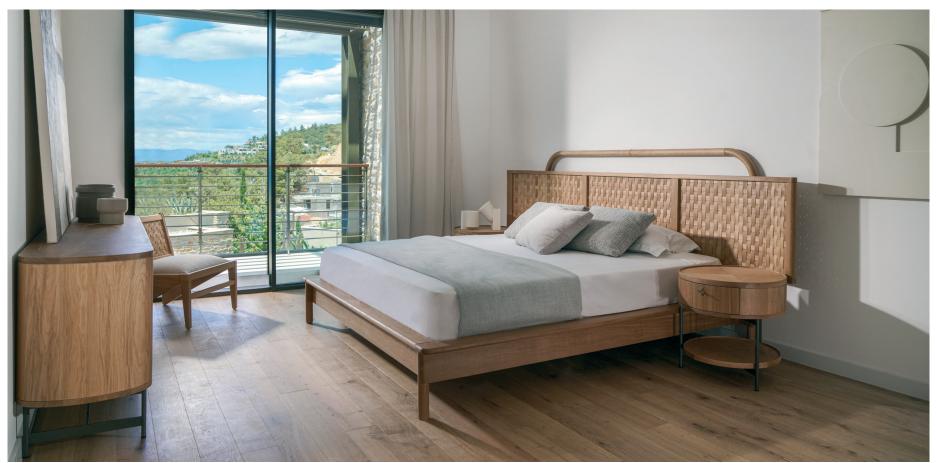

#### MODEL UNIT

Located in the captivating city of Bodrum, Paradise Bay suites invite the brightest cerulean blues to accompany your Mediterranean summers. For this private suite, pieces were selected from Lazzoni's latest outdoor collection along with custom-made products. To accentuate the breathtaking scenery right outside, off-white and creamy hues and oak accents were used in the entire place.

Lotus series make their debut in this project with knitted wicker details. While Lotus Chair was used in the dining area in its simplest form, Lotus Lounge Chair takes on a different look in the bedroom as a cozy detail. Arte armchair was used in the living area to experience both indoors and outdoors in 360. While Tubi Table and Bent Sofa were selected for the terrace area to bring comfort to an exclusive scenery.