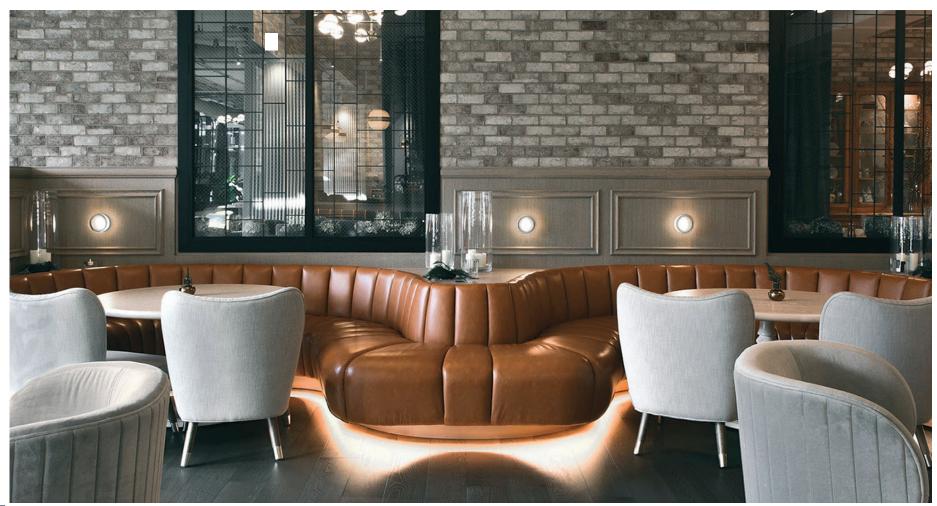

#### **RESTAURANT**

Offering a peaceful haven for its valued guests, Toro Restaurant was designed with Lazzoni's custom-made pieces, accentuating a simple design. In this restaurant project, the design was created with a pleasant and welcoming space in mind. The simple atmosphere of the place is enlivened with dynamic colored chairs that blend with the stone walls, while the organic features of the space are enhanced with the natural wood details in chairs. The elegance of the restaurant is taken one step further with beige leather armchairs and bar stools.

In this restaurant project, the design was created with a pleasant and welcoming space in mind. The simple atmosphere of the place is enlivened with dynamic colored chairs that blend with the stone walls, while the organic features of the space are enhanced with the natural wood details in chairs. The elegance of the restaurant is taken one step further with beige leather armchairs and bar stools.