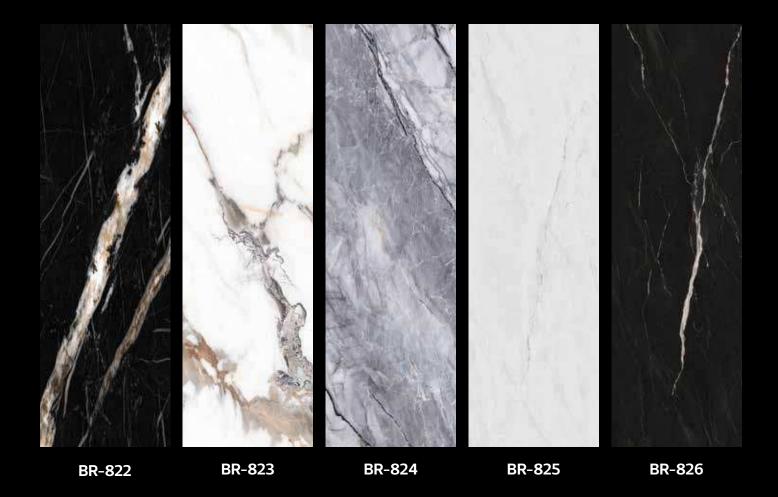

# Characteristics

# Structure

Dimensions : 2800 x 965 mm

Thickness: 3 mm

Wear layer : 0.15 mm

Surface : Super Matte



ULTRA MATE extra strong UV protective coating

Layer of use

**Decorative PVC** 

SPC core









#### %100 Water Proof

It can be installed in wet areas, such as the bathroom or kitchen.



## Easy to cut

To get better protection, a more endearing way of using it.



# Impact Resistant Impact resistant.



## Ecological material.

Different raw materials used in its composition do not contain formaldehyde.



**Antibacterial**Resistant to Bacteria



#### Comfort and sound insulation.

Sound reduction of 10 dB and a thermal 3% - 4% tactile sensation, warmer than ceramic tile.



SIZE