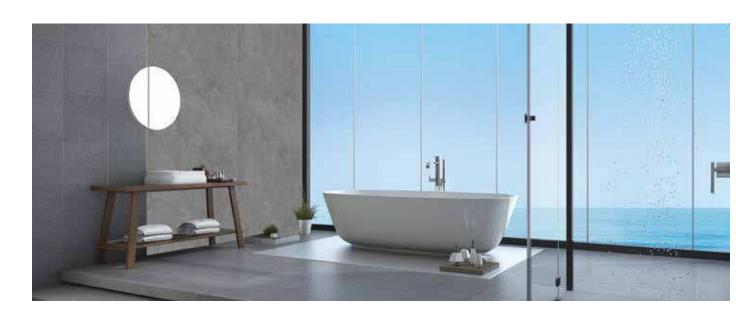

#### %100 Water Proof

It can be installed in wet areas, such as the bathroom or kitchen.