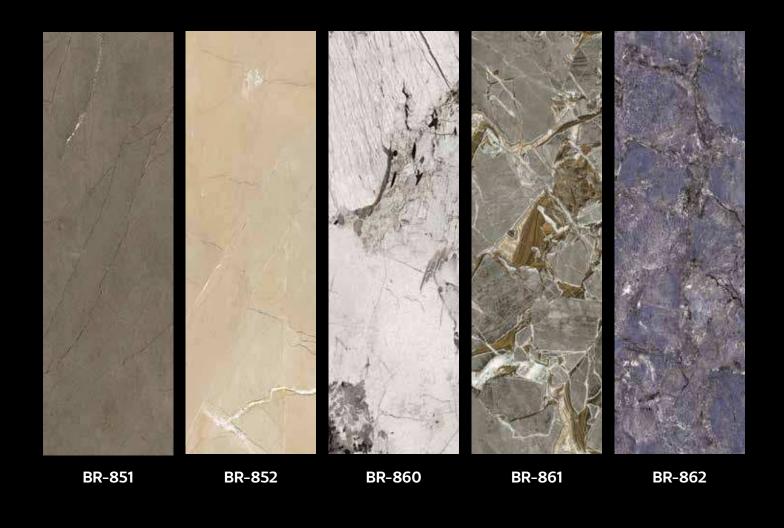

# Characteristics

# Structure

Dimensions : 2800 x 965 mm

Thickness: 3 mm

Wear layer : 0.15 mm

Surface : Super Matte



ULTRA MATE extra strong UV protective coating

Layer of use

**Decorative PVC** 

SPC core









#### %100 Water Proof

It can be installed in wet areas, such as the bathroom or kitchen.



## Easy to cut

To get better protection, a more endearing way of using it.



# Impact Resistant Impact resistant.



## Ecological material.

Different raw materials used in its composition do not contain formaldehyde.



**Antibacterial**Resistant to Bacteria



#### Comfort and sound insulation.

Sound reduction of 10 dB and a thermal 3% - 4% tactile sensation, warmer than ceramic tile.



SIZE