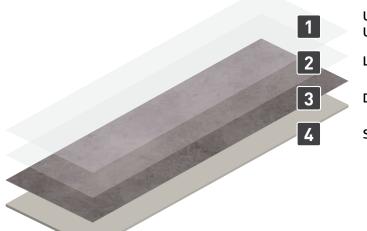

# Structure

Dimensions : 2800 x 965 mm

Thickness: 3 mm

Wear layer : 0.15 mm

Surface : Super Matte

ULTRA MATE extra strong UV protective coating

Layer of use

**Decorative PVC** 

SPC core