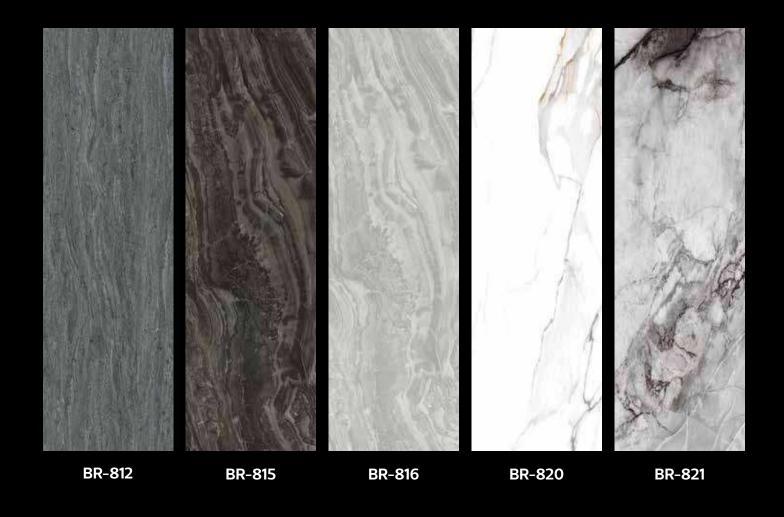

# Characteristics

# Structure

Dimensions : 2800 x 965 mm

Thickness: 3 mm

Wear layer : 0.15 mm

Surface : Super Matte



ULTRA MATE extra strong UV protective coating

Layer of use

**Decorative PVC** 

SPC core









#### %100 Water Proof

It can be installed in wet areas, such as the bathroom or kitchen.



## Easy to cut

To get better protection, a more endearing way of using it.



# Impact Resistant Impact resistant.



## Ecological material.

Different raw materials used in its composition do not contain formaldehyde.



**Antibacterial**Resistant to Bacteria



#### Comfort and sound insulation.

Sound reduction of 10 dB and a thermal 3% - 4% tactile sensation, warmer than ceramic tile.



SIZE