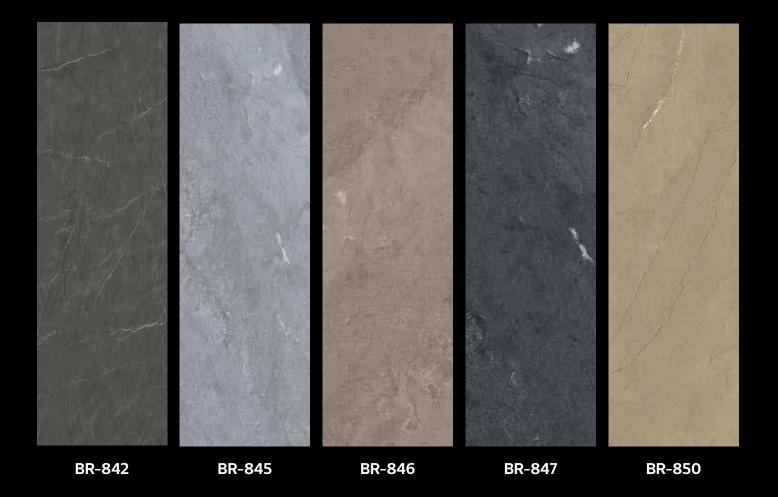

# Characteristics

# Structure

Dimensions : 2800 x 965 mm

Thickness: 3 mm

Wear layer : 0.15 mm

Surface : Super Matte



ULTRA MATE extra strong UV protective coating

Layer of use

**Decorative PVC** 

SPC core









#### %100 Water Proof

It can be installed in wet areas, such as the bathroom or kitchen.



## Easy to cut

To get better protection, a more endearing way of using it.



# Impact Resistant Impact resistant.



## Ecological material.

Different raw materials used in its composition do not contain formaldehyde.



**Antibacterial**Resistant to Bacteria



#### Comfort and sound insulation.

Sound reduction of 10 dB and a thermal 3% - 4% tactile sensation, warmer than ceramic tile.



SIZE