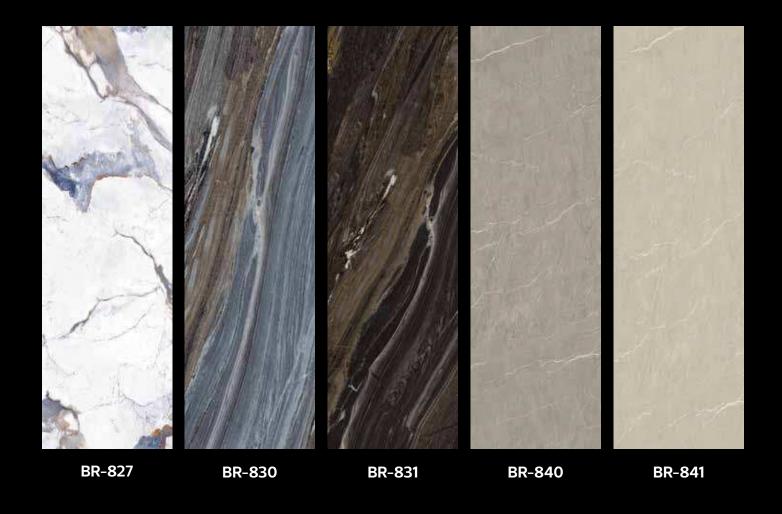

# Characteristics

# Structure

Dimensions : 2800 x 965 mm

Thickness: 3 mm

Wear layer : 0.15 mm

Surface : Super Matte



ULTRA MATE extra strong UV protective coating

Layer of use

**Decorative PVC** 

SPC core









#### %100 Water Proof

It can be installed in wet areas, such as the bathroom or kitchen.



## Easy to cut

To get better protection, a more endearing way of using it.



# Impact Resistant Impact resistant.



## Ecological material.

Different raw materials used in its composition do not contain formaldehyde.



**Antibacterial**Resistant to Bacteria



#### Comfort and sound insulation.

Sound reduction of 10 dB and a thermal 3% - 4% tactile sensation, warmer than ceramic tile.



SIZE