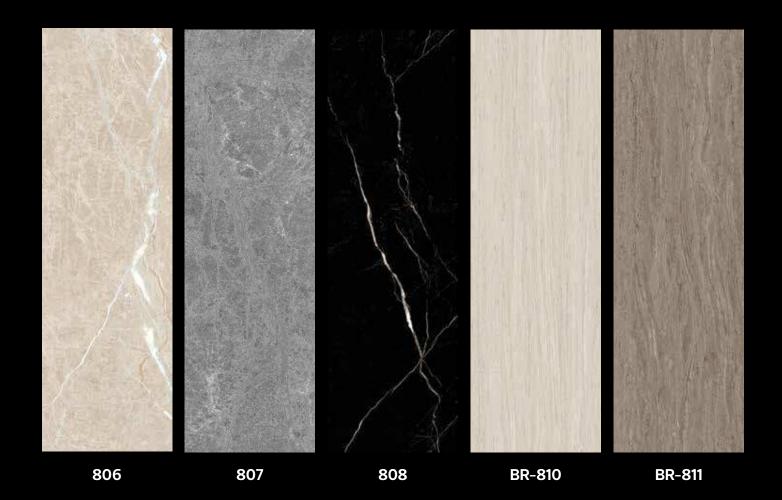

# Structure

Dimensions : 2800 x 965 mm

Thickness: 3 mm

Wear layer : 0.15 mm

Surface : Super Matte

ULTRA MATE extra strong UV protective coating

Layer of use

**Decorative PVC** 