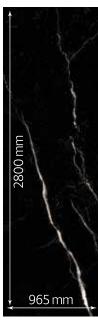

# Structure

Dimensions : 2800 x 965 mm

Thickness: 3 mm

Wear layer : 0.15 mm

Surface : Super Matte

ULTRA MATE extra strong UV protective coating

Layer of use

**Decorative PVC** 