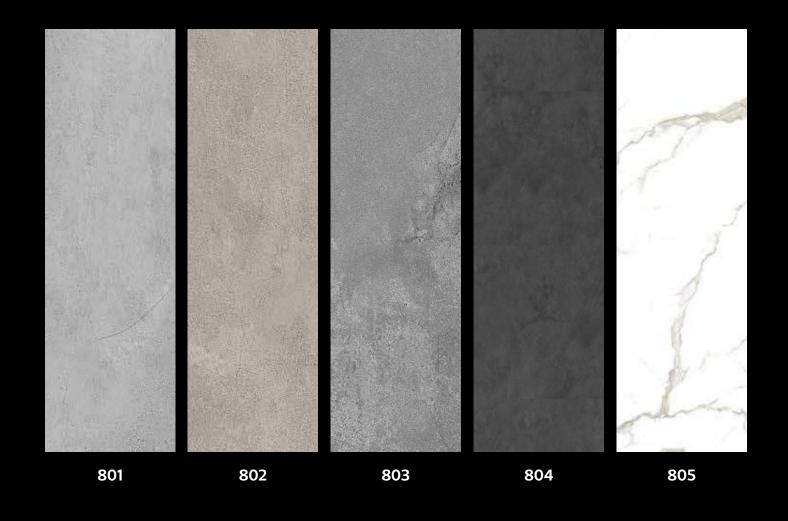

# Structure

Dimensions : 2800 x 965 mm

Thickness: 3 mm

Wear layer : 0.15 mm

Surface : Super Matte

ULTRA MATE extra strong UV protective coating

Layer of use

**Decorative PVC** 