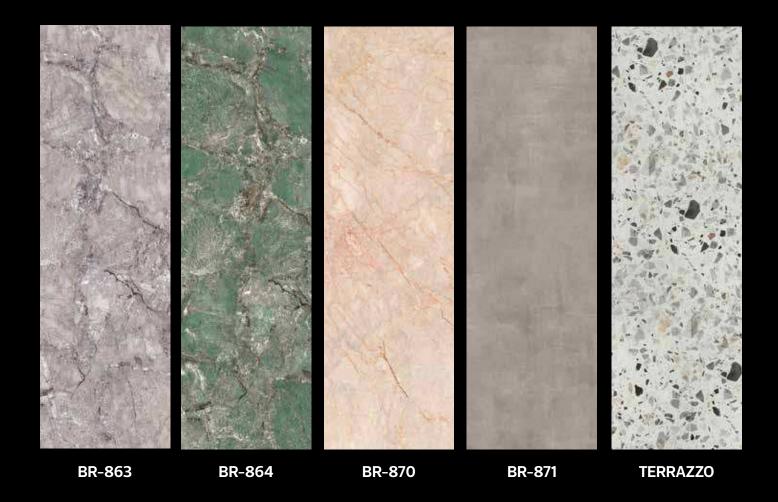

# Characteristics

# Structure

Dimensions : 2800 x 965 mm

Thickness: 3 mm

Wear layer : 0.15 mm

Surface : Super Matte



ULTRA MATE extra strong UV protective coating

Layer of use

**Decorative PVC** 

SPC core









#### %100 Water Proof

It can be installed in wet areas, such as the bathroom or kitchen.



## Easy to cut

To get better protection, a more endearing way of using it.



# Impact Resistant Impact resistant.



## Ecological material.

Different raw materials used in its composition do not contain formaldehyde.



**Antibacterial**Resistant to Bacteria



#### Comfort and sound insulation.

Sound reduction of 10 dB and a thermal 3% - 4% tactile sensation, warmer than ceramic tile.



SIZE