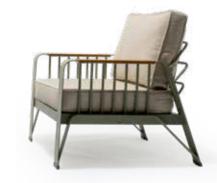

#### Ocean Soia Set

this sofa set, where all the features you need come together, you will take care to spare much more time for yourself!

Single Armchair L: 84 x W: 84 x H: 73 (cm) Triple Sofa L: 203 x W: 84 x H: 73 (cm)

Coffee Table L: 120 x W: 70 x H: 44 (cm)