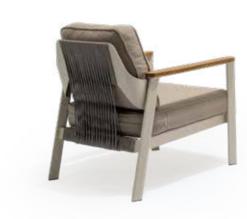

#### Eie Seating Set

Single Armchair L: 80 x W: 80 x H: 81 (cm) Triple Sofa L: 201 x W: 80 x H: 81 (cm) Coffee Table

L: 150 x W: 80 x H: 65 (cm)

Efe Dining Set with Rope is for those who miss pleasure and comfort in the garden.