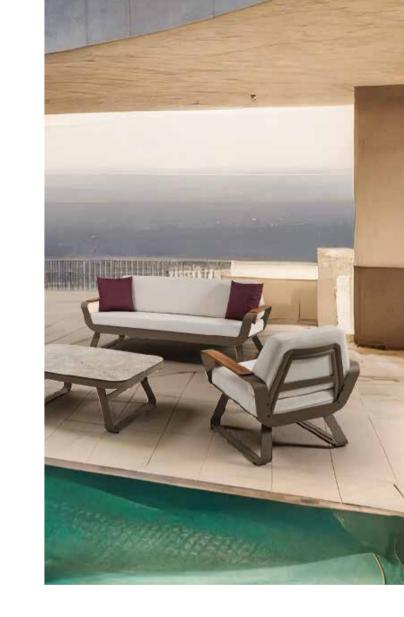

#### Storm Seating Set

Single Armchair

L: 76 x W: 75 x H: 81 (cm)

Triple Sofa L: 190 x W: 75 x H: 81 (cm) Coffee Table L: 120 x W: 70 x H: 44 (cm)

6