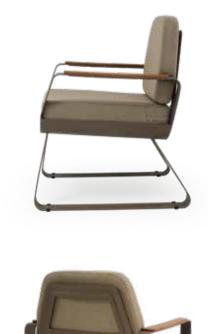

#### Minies Dining Set

Chair L: 79 x W: 84 x H: 82 (cm) Table L: 180 x W: 92 x H: 75 (cm)

Table

L: 140 x W: 82 x H: 75 cm L: 53 x W: 60 x H: 83 cm

Chair

\_\_

Table

Chair