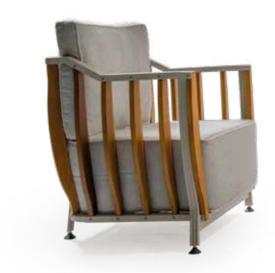

#### Storm Seating Set

Single Armchair

L: 76 x W: 75 x H: 81 (cm)

Triple Sofa L: 190 x W: 75 x H: 81 (cm) Coffee Table L: 120 x W: 70 x H: 44 (cm)

6