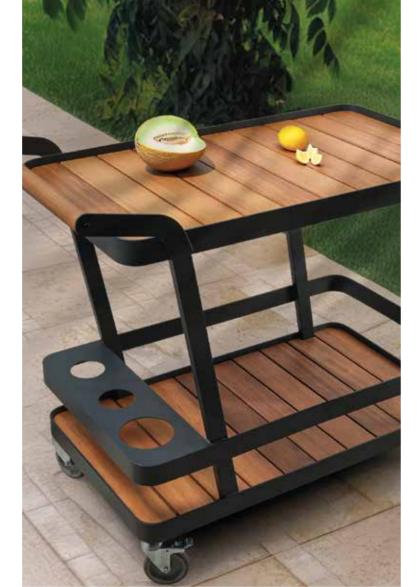

20 x W: 70 x H: 44 (cm)

Corner Coffee Table L: 80 x W: 80 x H: 32 (cm)

Single Module (Optional) L: 80 x W: 80 x H: 78 (cm)







Table

Chair L: 140 x W: 82 x H: 75 cm L: 53 x W: 60 x H: 83 cm

#### Minies Soia Set











Single Armchair

L: 84 x W: 89 x H: 72 (cm)

Triple Sofa L: 204 x W: 79 x H: 82 cm

Coffee Table

L: 120 x W: 76 x H: 44 cm

#### Minies Dining Set









Chair L: 79 x W: 84 x H: 82 (cm) Table L: 180 x W: 92 x H: 75 (cm)







Table

L: 140 x W: 82 x H: 75 cm L: 53 x W: 60 x H: 83 cm

Chair

\_\_







Table

Chair

L: 140 x W: 82 x H: 75 cm L: 53 x W: 60 x H: 83 cm







Table

Chair

L: 140 x W: 82 x H: 75 cm L: 52 x W: 59 x H: 82 cm

#### Bar Table







Table

L: 120 x W: 60 x H: 100 cm

Bar Stool

L: 36 x W: 36 x H: 69 cm

## Rainbow Service Trolley







L: 103 x W: 56 x H: 87 cm