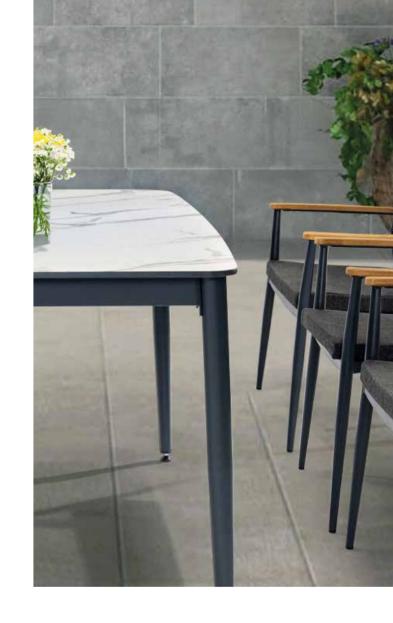

#### S2011 Dining Set

Table L: 200 x W: 100 x H: 75 (cm) Chair

L: 65 x W: 66 x H: 79 (cm)

Table
L: 160 x W: 90 x H: 7

Chair

L: 160 x W: 90 x H: 75 cm L: 53 x W: 60 x H: 83 cm