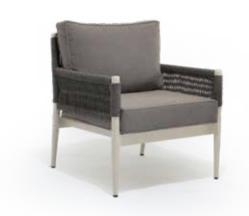

#### S2011 Seating Set

Single Armchair

L: 80 x W: 81 x H: 75 (cm)

Triple Sofa L: 203 x W: 80 x H: 75 (cm)

Coffee Table

L: 150 x W: 80 x H: 65 (cm)