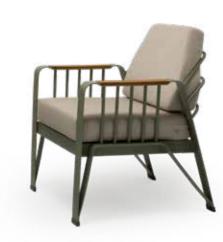

#### Storm Seating Set

Single Armchair

L: 76 x W: 75 x H: 81 (cm)

Triple Sofa L: 190 x W: 75 x H: 81 (cm) Coffee Table L: 120 x W: 70 x H: 44 (cm)

6