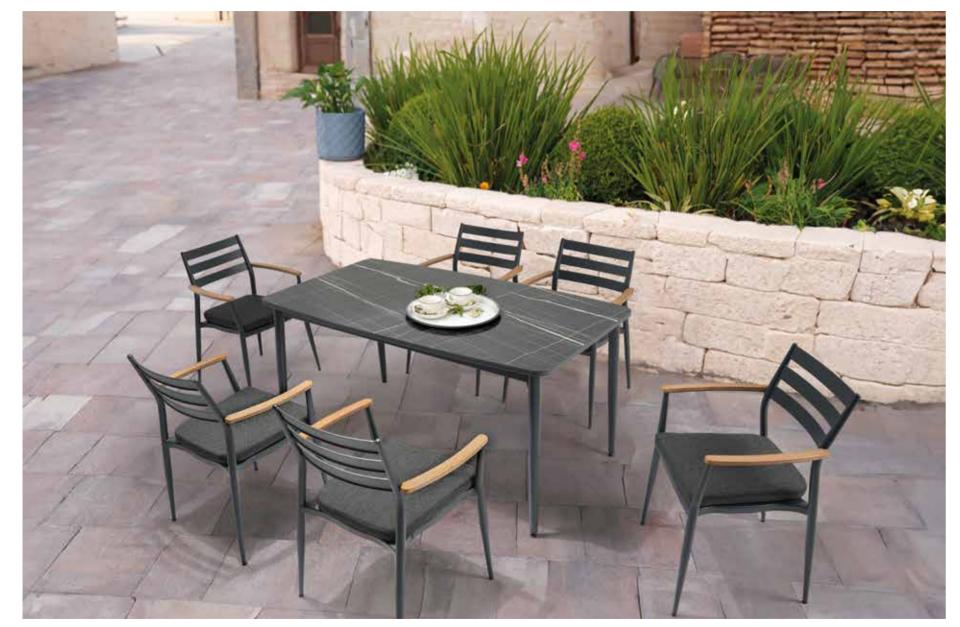

nicup L Gorner



Minicup L Corner Set is the most beautiful corner of the garden with its large, spacious and stylish design.



Right - Left Module L: 160 x W: 85 x H: 78 (cm)

Coffee Table L: 120 x W: 70 x H: 44 (cm)

Corner Coffee Table L: 80 x W: 80 x H: 32 (cm)

Single Module (Optional) L: 80 x W: 80 x H: 78 (cm)







Table

Chair L: 140 x W: 82 x H: 75 cm L: 53 x W: 60 x H: 83 cm

#### Minies Soia Set











Single Armchair

L: 84 x W: 89 x H: 72 (cm)

Triple Sofa L: 204 x W: 79 x H: 82 cm

Coffee Table

L: 120 x W: 76 x H: 44 cm

#### Minies Dining Set









Chair L: 79 x W: 84 x H: 82 (cm) Table L: 180 x W: 92 x H: 75 (cm)







Table

L: 140 x W: 82 x H: 75 cm L: 53 x W: 60 x H: 83 cm

Chair

\_\_







Table

Chair

L: 140 x W: 82 x H: 75 cm L: 53 x W: 60 x H: 83 cm







Table

Chair

L: 140 x W: 82 x H: 75 cm L: 52 x W: 59 x H: 82 cm

#### Bar Table







Table

L: 120 x W: 60 x H: 100 cm

Bar Stool

L: 36 x W: 36 x H: 69 cm

## Rainbow Service Trolley







L: 103 x W: 56 x H: 87 cm