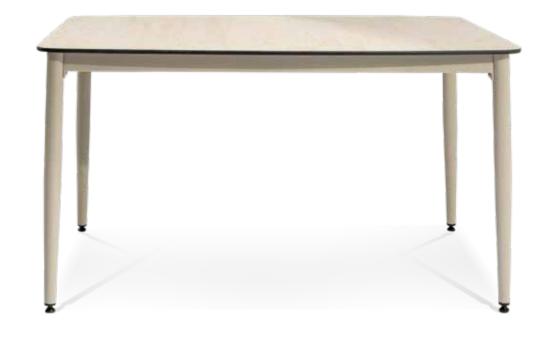

#### S2011 Dining Set

Table L: 200 x W: 100 x H: 75 (cm) Chair

L: 65 x W: 66 x H: 79 (cm)

Table
L: 160 x W: 90 x H: 7

Chair

L: 160 x W: 90 x H: 75 cm L: 53 x W: 60 x H: 83 cm