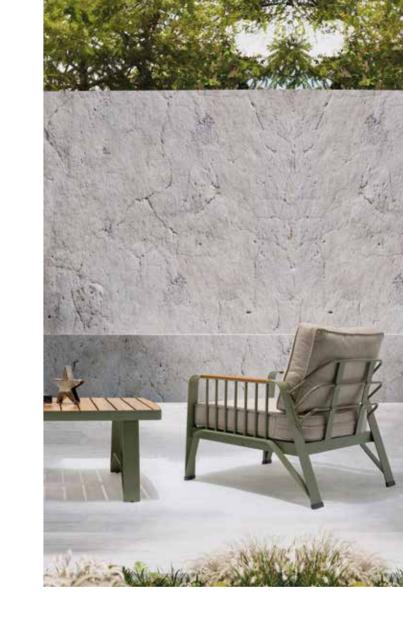

#### Ocean Soia Set

this sofa set, where all the features you need come together, you will take care to spare much more time for yourself!

Single Armchair L: 84 x W: 84 x H: 73 (cm) Triple Sofa L: 203 x W: 84 x H: 73 (cm)

Coffee Table L: 120 x W: 70 x H: 44 (cm)