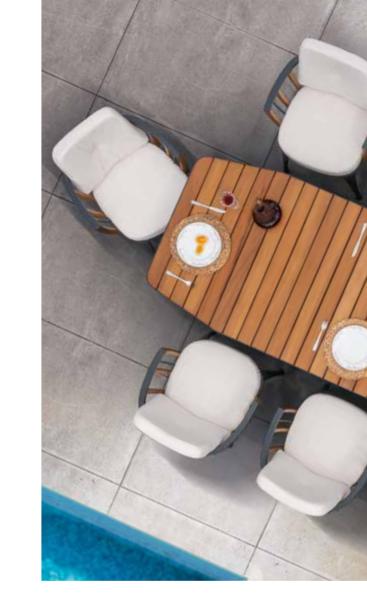

#### S2011 Dining Set

Table L: 200 x W: 100 x H: 75 (cm) Chair

L: 65 x W: 66 x H: 79 (cm)

Table
L: 160 x W: 90 x H: 7

Chair

L: 160 x W: 90 x H: 75 cm L: 53 x W: 60 x H: 83 cm