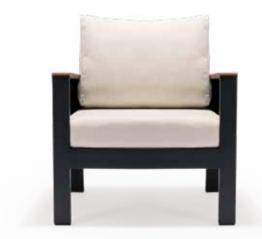

#### Eie Seating Set

Single Armchair L: 80 x W: 80 x H: 81 (cm) Triple Sofa L: 201 x W: 80 x H: 81 (cm) Coffee Table

L: 150 x W: 80 x H: 65 (cm)

Efe Dining Set with Rope is for those who miss pleasure and comfort in the garden.