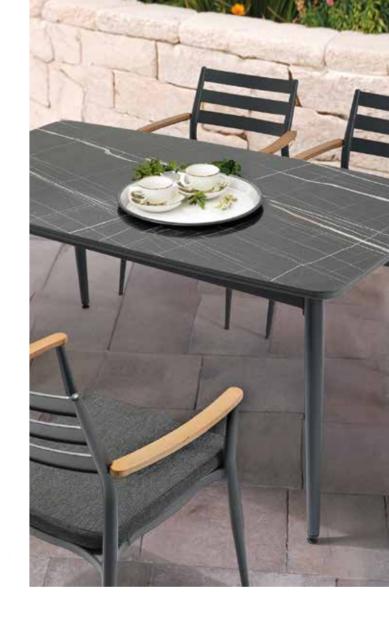

#### S2011 Dining Set

Table L: 200 x W: 100 x H: 75 (cm) Chair

L: 65 x W: 66 x H: 79 (cm)

Table
L: 160 x W: 90 x H: 7

Chair

L: 160 x W: 90 x H: 75 cm L: 53 x W: 60 x H: 83 cm