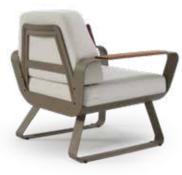

## İsra Seating Set

Single Armchair L: 73 x W: 76 x H: 78 (cm)

Triple Sofa L: 193 x W: 76 x H: 78 (cm) Coffee Table L: 140 x W: 80 x H: 65 (cm)