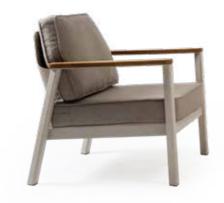

#### Eie Seating Set

Single Armchair L: 80 x W: 80 x H: 81 (cm) Triple Sofa L: 201 x W: 80 x H: 81 (cm) Coffee Table

L: 150 x W: 80 x H: 65 (cm)

Efe Dining Set with Rope is for those who miss pleasure and comfort in the garden.