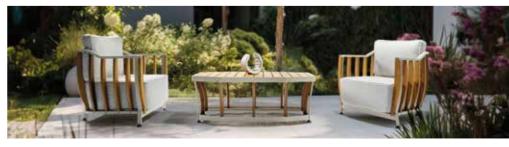

#### Eie Seating Set

Single Armchair L: 80 x W: 80 x H: 81 (cm) Triple Sofa L: 201 x W: 80 x H: 81 (cm) Coffee Table

L: 150 x W: 80 x H: 65 (cm)

Efe Dining Set with Rope is for those who miss pleasure and comfort in the garden.