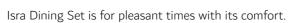

## İsra Dining Set

Chair

L: 67,5 x W: 66 x H: 79 (cm)

Table

L: 200 x W: 100 x H: 75 (cm)