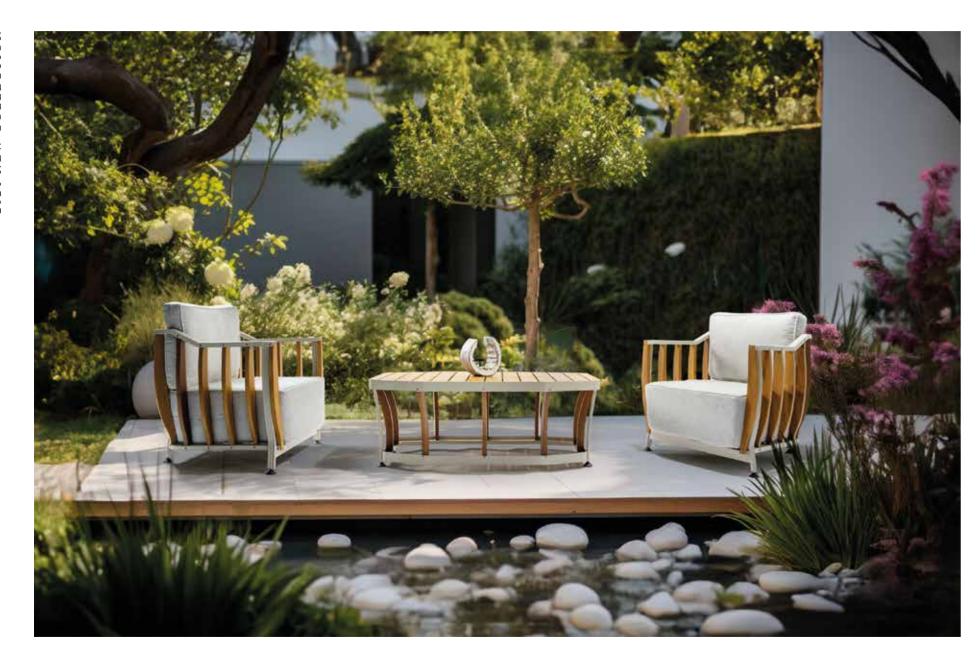

#### Breeze Soia Set

Breeze Sofa Set is for you! Thanks to the fine details in its design, it will allow you to experience a more spacious rest in hot weather in summer. Witness the meeting of peace with comfort.