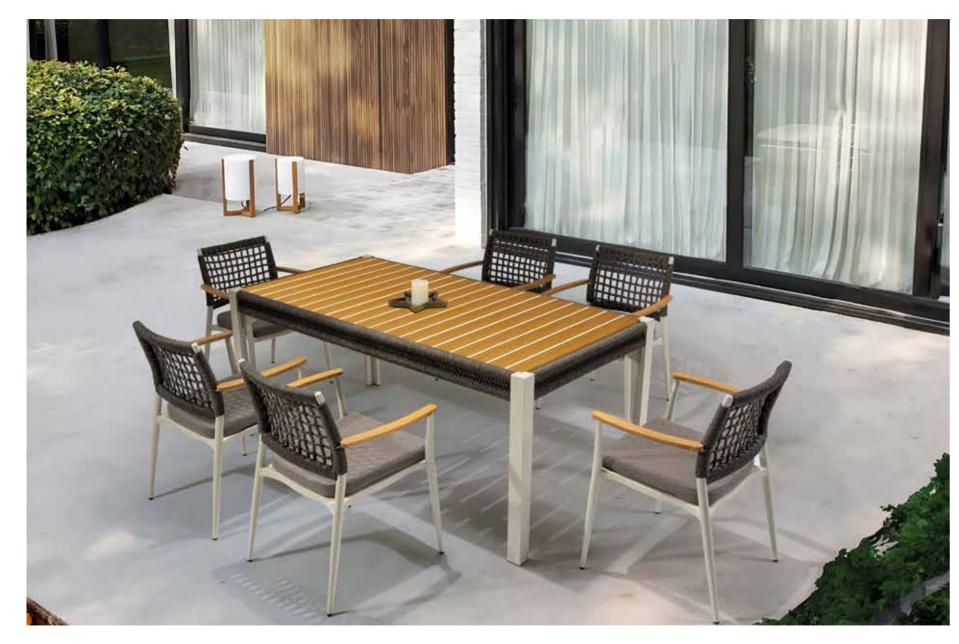

#### S2011 Dining Set

Table L: 200 x W: 100 x H: 75 (cm) Chair

L: 65 x W: 66 x H: 79 (cm)

Table
L: 160 x W: 90 x H: 7

Chair

L: 160 x W: 90 x H: 75 cm L: 53 x W: 60 x H: 83 cm