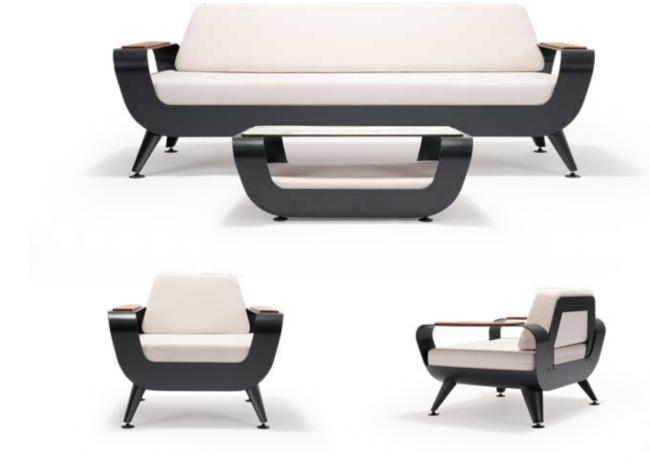

#### Storm Seating Set

Single Armchair

L: 76 x W: 75 x H: 81 (cm)

Triple Sofa L: 190 x W: 75 x H: 81 (cm) Coffee Table L: 120 x W: 70 x H: 44 (cm)

6