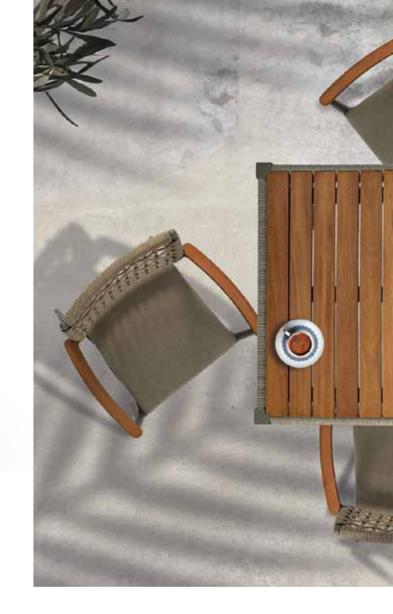

## İsra Dining Set

Chair

L: 67,5 x W: 66 x H: 79 (cm)

Table

L: 200 x W: 100 x H: 75 (cm)