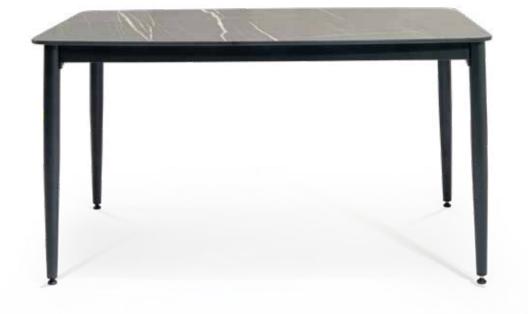

se who miss pleasure and comfort in the garden.





Chair

L: 65 x W: 66 x H: 79 (cm)

Table

L: 180 x W: 100 x H: 75 (cm)

#### Breeze Soia Set



Breeze Sofa Set is for you! Thanks to the fine details in its design, it will allow you to experience a more spacious rest in hot weather in summer. Witness the meeting of peace with comfort.





Single Armchair L: 102 x W: 90 x H: 74 (cm)

Triple Sofa L: 220 x W: 90 x H: 74 cm Coffee Table L: 122 x W: 72 x H: 45 cm

#### Minicup L Gorner



Minicup L Corner Set is the most beautiful corner of the garden with its large, spacious and stylish design.



Right - Left Module L: 160 x W: 85 x H: 78 (cm)

Coffee Table L: 120 x W: 70 x H: 44 (cm)

Corner Coffee Table L: 80 x W: 80 x H: 32 (cm)

Single Module (Optional) L: 80 x W: 80 x H: 78 (cm)







Table

Chair L: 140 x W: 82 x H: 75 cm L: 53 x W: 60 x H: 83 cm

#### Minies Soia Set











Single Armchair

L: 84 x W: 89 x H: 72 (cm)

Triple Sofa L: 204 x W: 79 x H: 82 cm

Coffee Table

L: 120 x W: 76 x H: 44 cm

#### Minies Dining Set









Chair L: 79 x W: 84 x H: 82 (cm) Table L: 180 x W: 92 x H: 75 (cm)







Table

L: 140 x W: 82 x H: 75 cm L: 53 x W: 60 x H: 83 cm

Chair

\_\_







Table

Chair

L: 140 x W: 82 x H: 75 cm L: 53 x W: 60 x H: 83 cm







Table

Chair

L: 140 x W: 82 x H: 75 cm L: 52 x W: 59 x H: 82 cm

#### Bar Table







Table

L: 120 x W: 60 x H: 100 cm

Bar Stool

L: 36 x W: 36 x H: 69 cm

## Rainbow Service Trolley







L: 103 x W: 56 x H: 87 cm