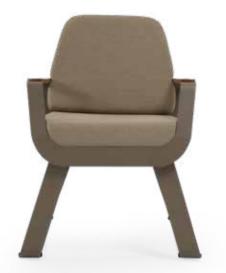

#### Minies Dining Set

Chair L: 79 x W: 84 x H: 82 (cm) Table L: 180 x W: 92 x H: 75 (cm)

Table

L: 140 x W: 82 x H: 75 cm L: 53 x W: 60 x H: 83 cm

Chair

\_\_

Table

Chair