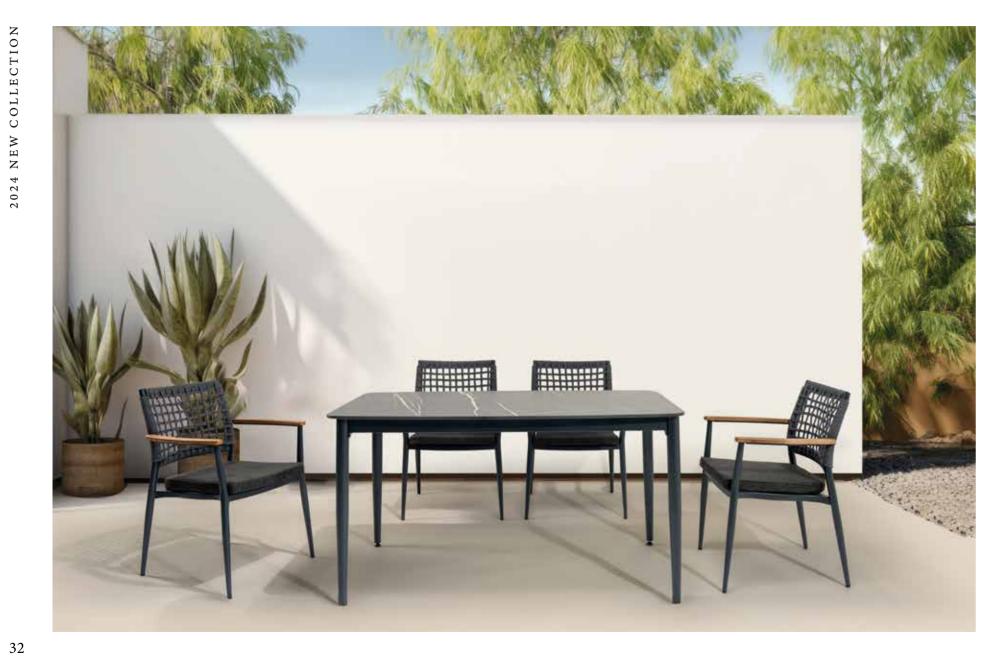

hose who miss pleasure and comfort in the garden.





Chair

L: 65 x W: 66 x H: 79 (cm)

Table

L: 180 x W: 100 x H: 75 (cm)

#### Breeze Soia Set



Breeze Sofa Set is for you! Thanks to the fine details in its design, it will allow you to experience a more spacious rest in hot weather in summer. Witness the meeting of peace with comfort.





Single Armchair L: 102 x W: 90 x H: 74 (cm)

Triple Sofa L: 220 x W: 90 x H: 74 cm Coffee Table L: 122 x W: 72 x H: 45 cm

#### Minicup L Gorner



Minicup L Corner Set is the most beautiful corner of the garden with its large, spacious and stylish design.



Right - Left Module L: 160 x W: 85 x H: 78 (cm)

Coffee Table L: 120 x W: 70 x H: 44 (cm)

Corner Coffee Table L: 80 x W: 80 x H: 32 (cm)

Single Module (Optional) L: 80 x W: 80 x H: 78 (cm)







Table

Chair L: 140 x W: 82 x H: 75 cm L: 53 x W: 60 x H: 83 cm

#### Minies Soia Set











Single Armchair

L: 84 x W: 89 x H: 72 (cm)

Triple Sofa L: 204 x W: 79 x H: 82 cm

Coffee Table

L: 120 x W: 76 x H: 44 cm

#### Minies Dining Set









Chair L: 79 x W: 84 x H: 82 (cm) Table L: 180 x W: 92 x H: 75 (cm)







Table

L: 140 x W: 82 x H: 75 cm L: 53 x W: 60 x H: 83 cm

Chair

\_\_







Table

Chair

L: 140 x W: 82 x H: 75 cm L: 53 x W: 60 x H: 83 cm







Table

Chair

L: 140 x W: 82 x H: 75 cm L: 52 x W: 59 x H: 82 cm

#### Bar Table







Table

L: 120 x W: 60 x H: 100 cm

Bar Stool

L: 36 x W: 36 x H: 69 cm

## Rainbow Service Trolley







L: 103 x W: 56 x H: 87 cm