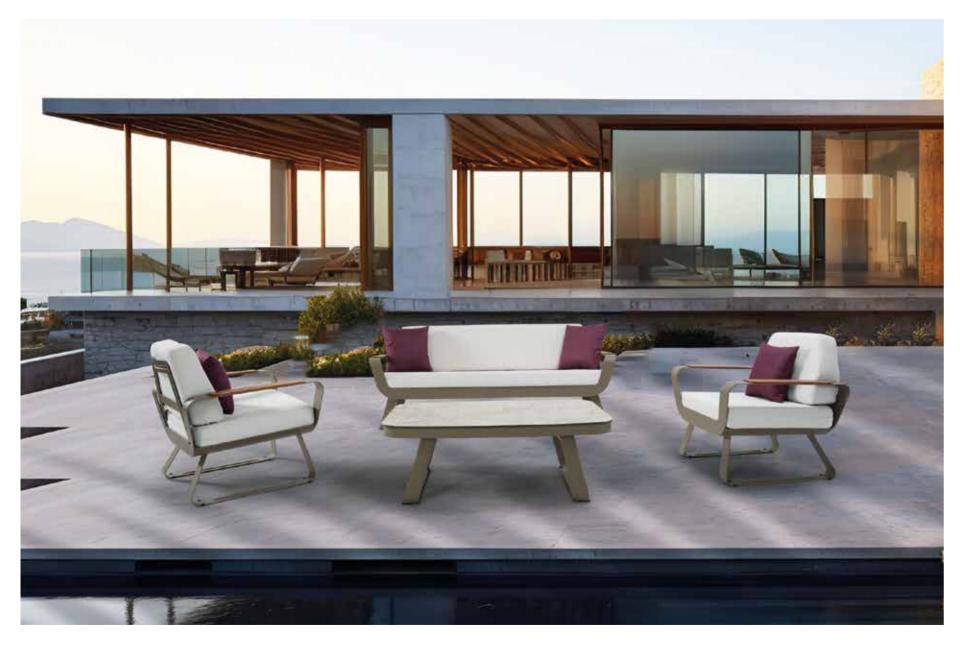

#### Storm Seating Set

Single Armchair

L: 76 x W: 75 x H: 81 (cm)

Triple Sofa L: 190 x W: 75 x H: 81 (cm) Coffee Table L: 120 x W: 70 x H: 44 (cm)

6

#### S2011 Seating Set

Single Armchair

L: 80 x W: 81 x H: 75 (cm)

Triple Sofa L: 203 x W: 80 x H: 75 (cm)

Coffee Table

L: 150 x W: 80 x H: 65 (cm)