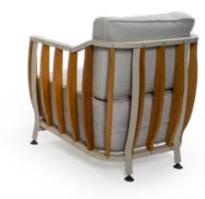

#### Storm Seating Set

Single Armchair

L: 76 x W: 75 x H: 81 (cm)

Triple Sofa L: 190 x W: 75 x H: 81 (cm) Coffee Table L: 120 x W: 70 x H: 44 (cm)

6