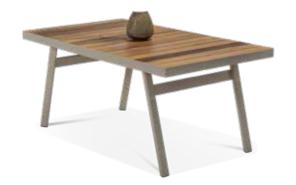

air

L: 65 x W: 62 x H: 90 (cm)

#### S2011 Seating Set











Single Armchair

L: 80 x W: 81 x H: 75 (cm)

Triple Sofa L: 203 x W: 80 x H: 75 (cm)

Coffee Table

L: 150 x W: 80 x H: 65 (cm)

#### S2011 Dining Set









Table L: 200 x W: 100 x H: 75 (cm) Chair

L: 65 x W: 66 x H: 79 (cm)







Table
L: 160 x W: 90 x H: 7

Chair

L: 160 x W: 90 x H: 75 cm L: 53 x W: 60 x H: 83 cm

#### Ocean Soia Set



this sofa set, where all the features you need come together, you will take care to spare much more time for yourself!









Single Armchair L: 84 x W: 84 x H: 73 (cm) Triple Sofa L: 203 x W: 84 x H: 73 (cm)

Coffee Table L: 120 x W: 70 x H: 44 (cm)

#### Ocean Dining Set











Table

L: 200 x W: 100 x H: 75 (cm)

Chair

L: 65 x W: 62 x H: 90 (cm)

## İsra Seating Set











Single Armchair L: 73 x W: 76 x H: 78 (cm)

Triple Sofa L: 193 x W: 76 x H: 78 (cm) Coffee Table L: 140 x W: 80 x H: 65 (cm)

## İsra Dining Set









Chair

L: 67,5 x W: 66 x H: 79 (cm)

Table

L: 200 x W: 100 x H: 75 (cm)

#### Eie Seating Set











Single Armchair L: 80 x W: 80 x H: 81 (cm) Triple Sofa L: 201 x W: 80 x H: 81 (cm) Coffee Table

L: 150 x W: 80 x H: 65 (cm)



Efe Dining Set with Rope is for those who miss pleasure and comfort in the garden.





Chair

L: 65 x W: 66 x H: 79 (cm)

Table

L: 180 x W: 100 x H: 75 (cm)

#### Breeze Soia Set



Breeze Sofa Set is for you! Thanks to the fine details in its design, it will allow you to experience a more spacious rest in hot weather in summer. Witness the meeting of peace with comfort.





Single Armchair L: 102 x W: