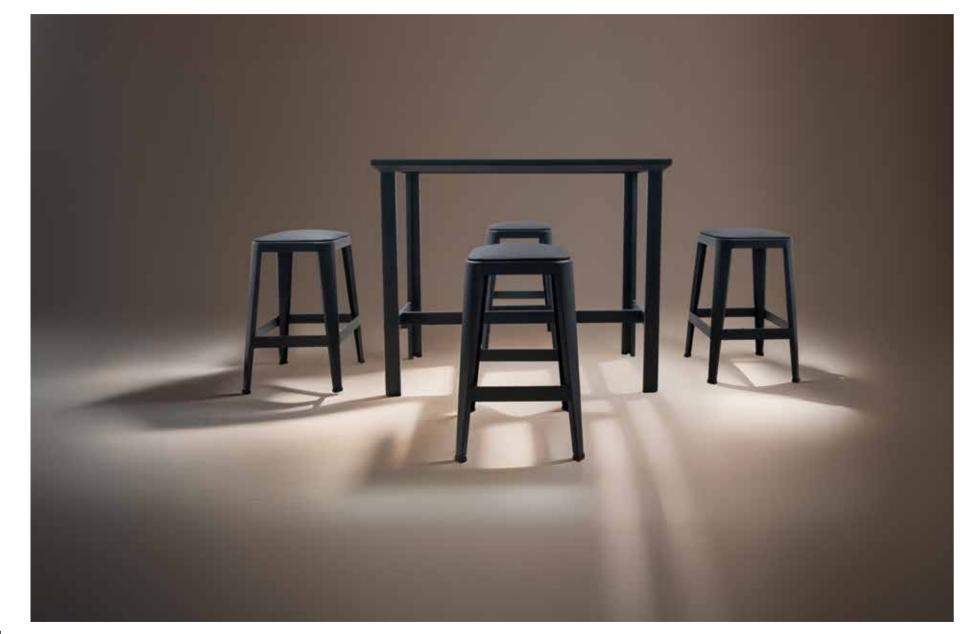

#### Bar Table

Table

L: 120 x W: 60 x H: 100 cm

Bar Stool

L: 36 x W: 36 x H: 69 cm