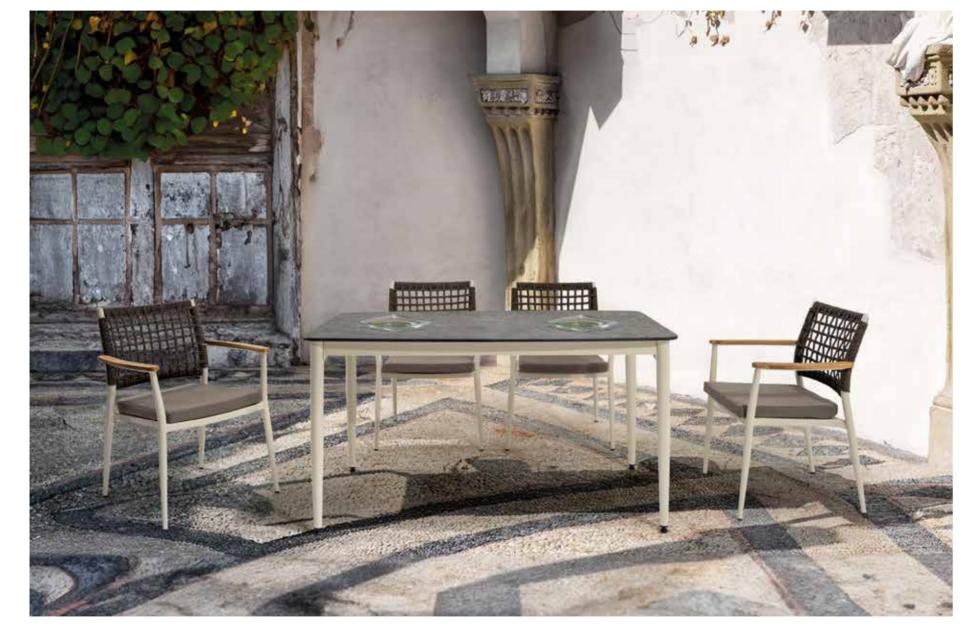

## İsra Dining Set

Chair

L: 67,5 x W: 66 x H: 79 (cm)

Table

L: 200 x W: 100 x H: 75 (cm)