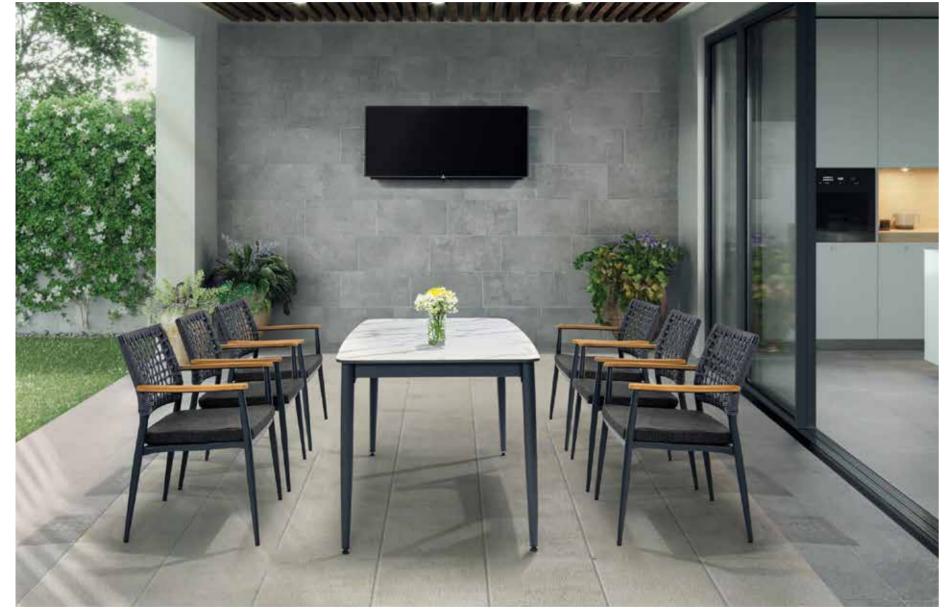

#### S2011 Dining Set

Table L: 200 x W: 100 x H: 75 (cm) Chair

L: 65 x W: 66 x H: 79 (cm)

Table
L: 160 x W: 90 x H: 7

Chair

L: 160 x W: 90 x H: 75 cm L: 53 x W: 60 x H: 83 cm