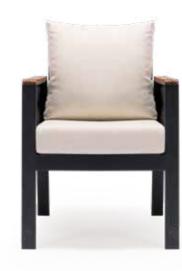

#### Eie Seating Set

Single Armchair L: 80 x W: 80 x H: 81 (cm) Triple Sofa L: 201 x W: 80 x H: 81 (cm) Coffee Table

L: 150 x W: 80 x H: 65 (cm)

Efe Dining Set with Rope is for those who miss pleasure and comfort in the garden.