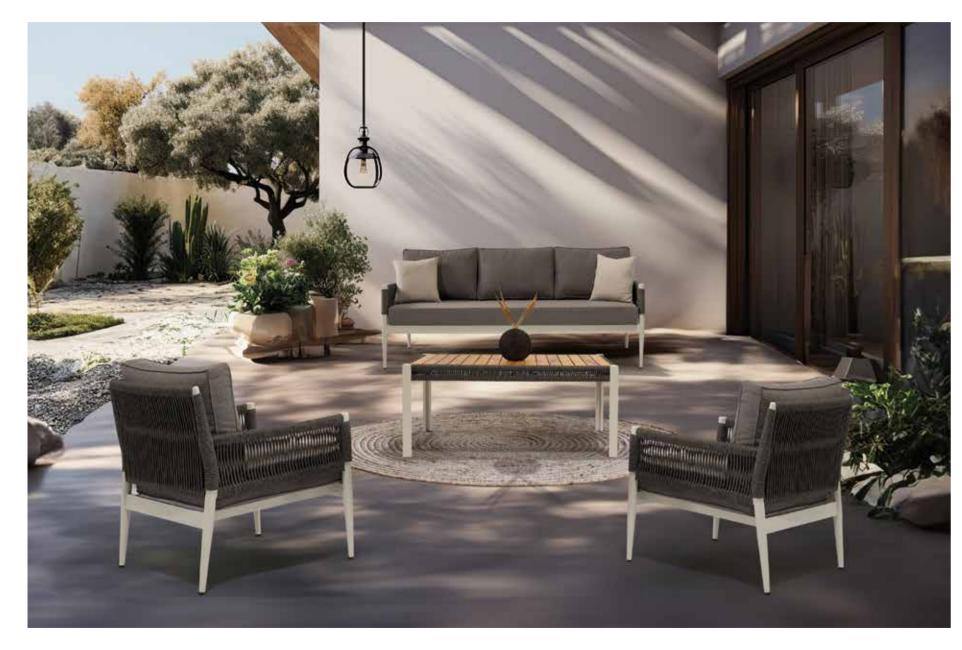

#### S2011 Seating Set

Single Armchair

L: 80 x W: 81 x H: 75 (cm)

Triple Sofa L: 203 x W: 80 x H: 75 (cm)

Coffee Table

L: 150 x W: 80 x H: 65 (cm)