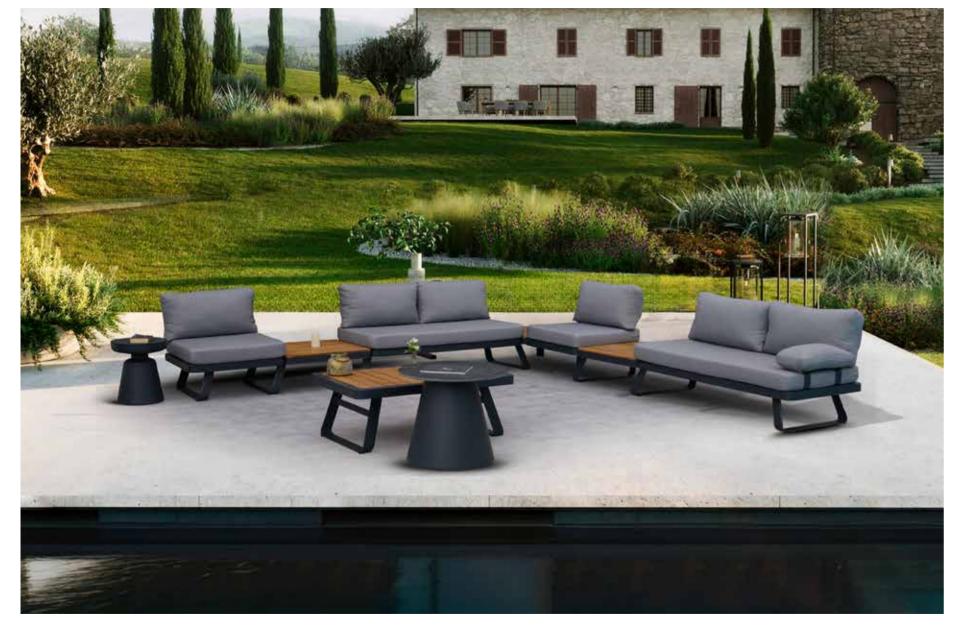

#### Breeze Soia Set

Breeze Sofa Set is for you! Thanks to the fine details in its design, it will allow you to experience a more spacious rest in hot weather in summer. Witness the meeting of peace with comfort.

Single Armchair L: 102 x W: 90 x H: 74 (cm)

Triple Sofa L: 220 x W: 90 x H: 74 cm Coffee Table L: 122 x W: 72 x H: 45 cm