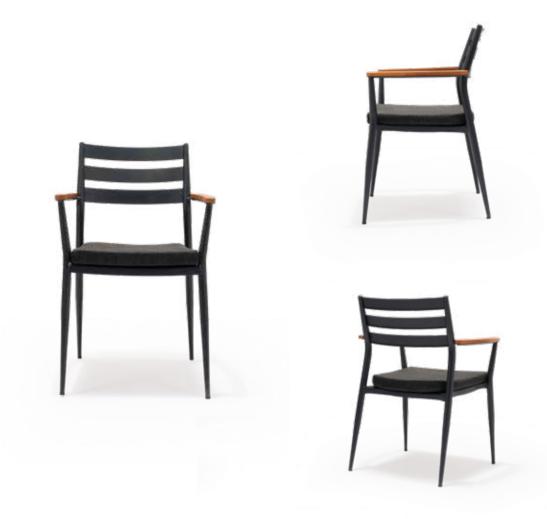

#### Eie Seating Set

Single Armchair L: 80 x W: 80 x H: 81 (cm) Triple Sofa L: 201 x W: 80 x H: 81 (cm) Coffee Table

L: 150 x W: 80 x H: 65 (cm)

Efe Dining Set with Rope is for those who miss pleasure and comfort in the garden.