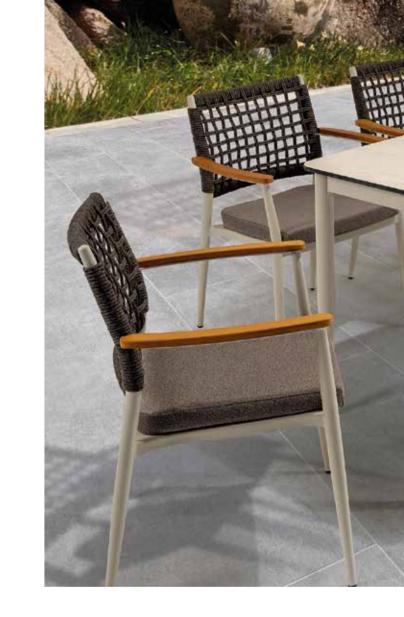

#### S2011 Dining Set

Table L: 200 x W: 100 x H: 75 (cm) Chair

L: 65 x W: 66 x H: 79 (cm)

Table
L: 160 x W: 90 x H: 7

Chair

L: 160 x W: 90 x H: 75 cm L: 53 x W: 60 x H: 83 cm