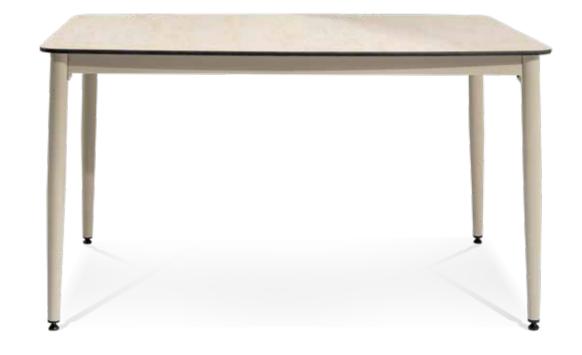

## İsra Dining Set

Chair

L: 67,5 x W: 66 x H: 79 (cm)

Table

L: 200 x W: 100 x H: 75 (cm)