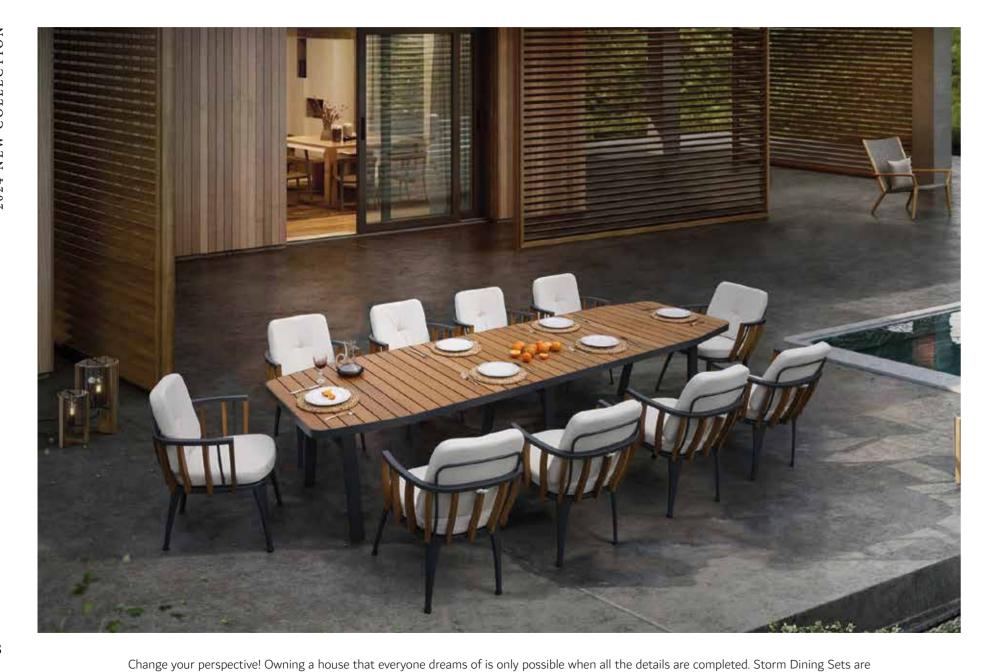

#### Storm Dining Set

designed exactly for this purpose and designed by keeping the user experience at the highest level. Anything else?

Table

L: 320 x W: 100 x H: 76 (cm)

Chair

L: 65 x W: 62 x H: 90 (cm)