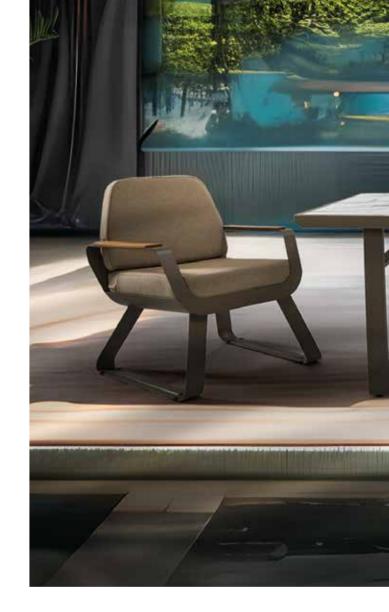

#### Storm Seating Set

Single Armchair

L: 76 x W: 75 x H: 81 (cm)

Triple Sofa L: 190 x W: 75 x H: 81 (cm) Coffee Table L: 120 x W: 70 x H: 44 (cm)

6