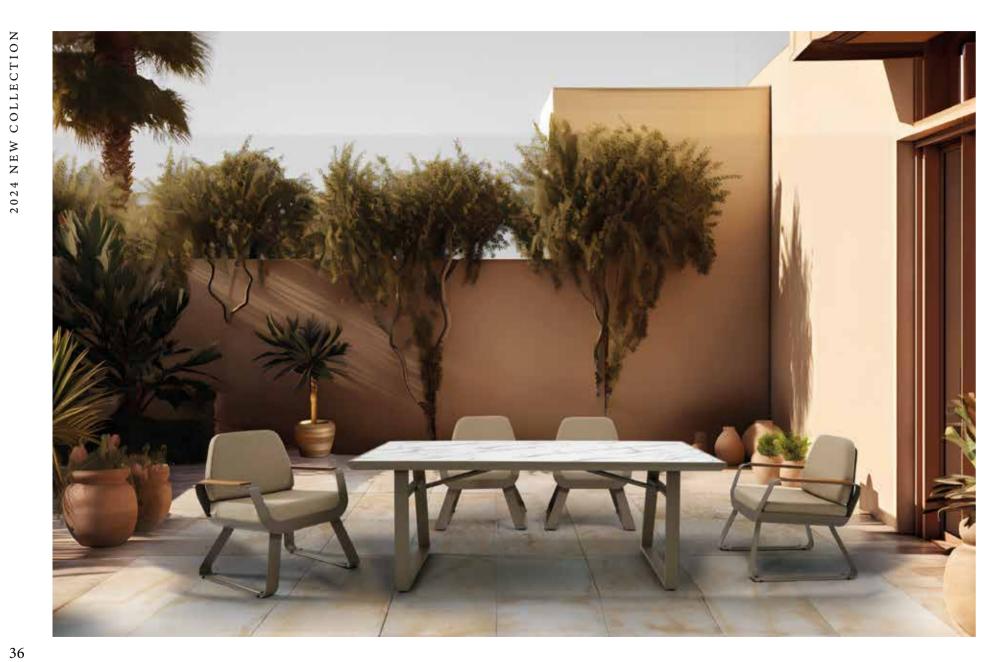

#### Minies Dining Set

Chair L: 79 x W: 84 x H: 82 (cm) Table L: 180 x W: 92 x H: 75 (cm)

Table

L: 140 x W: 82 x H: 75 cm L: 53 x W: 60 x H: 83 cm

Chair

\_\_

Table

Chair