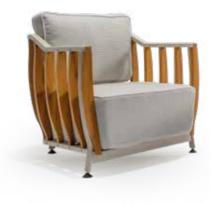

#### Storm Seating Set

Single Armchair

L: 76 x W: 75 x H: 81 (cm)

Triple Sofa L: 190 x W: 75 x H: 81 (cm) Coffee Table L: 120 x W: 70 x H: 44 (cm)

6