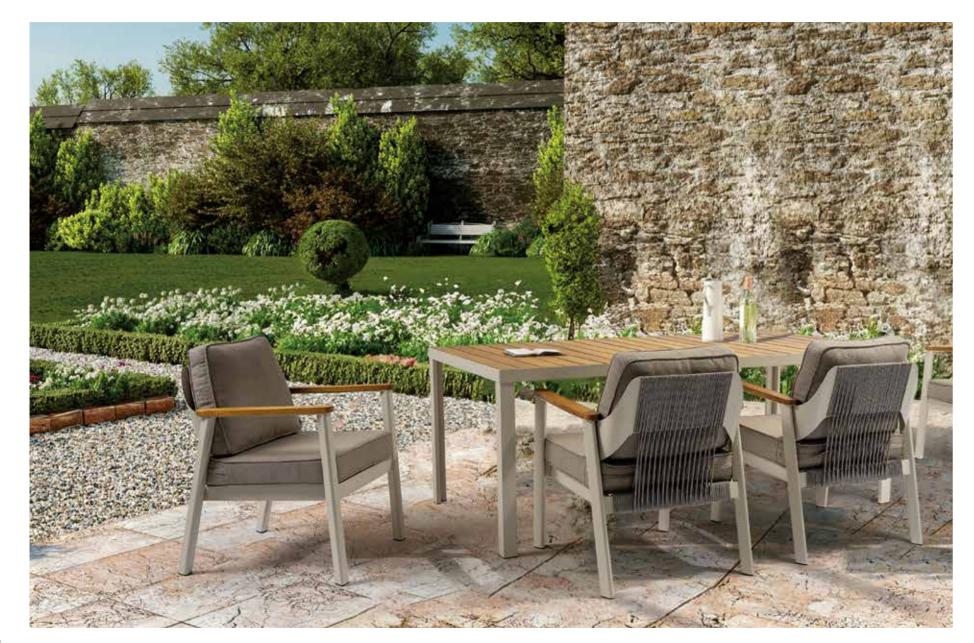

## İsra Dining Set

Chair

L: 67,5 x W: 66 x H: 79 (cm)

Table

L: 200 x W: 100 x H: 75 (cm)