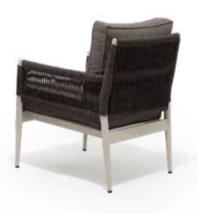

#### S2011 Seating Set

Single Armchair

L: 80 x W: 81 x H: 75 (cm)

Triple Sofa L: 203 x W: 80 x H: 75 (cm)

Coffee Table

L: 150 x W: 80 x H: 65 (cm)