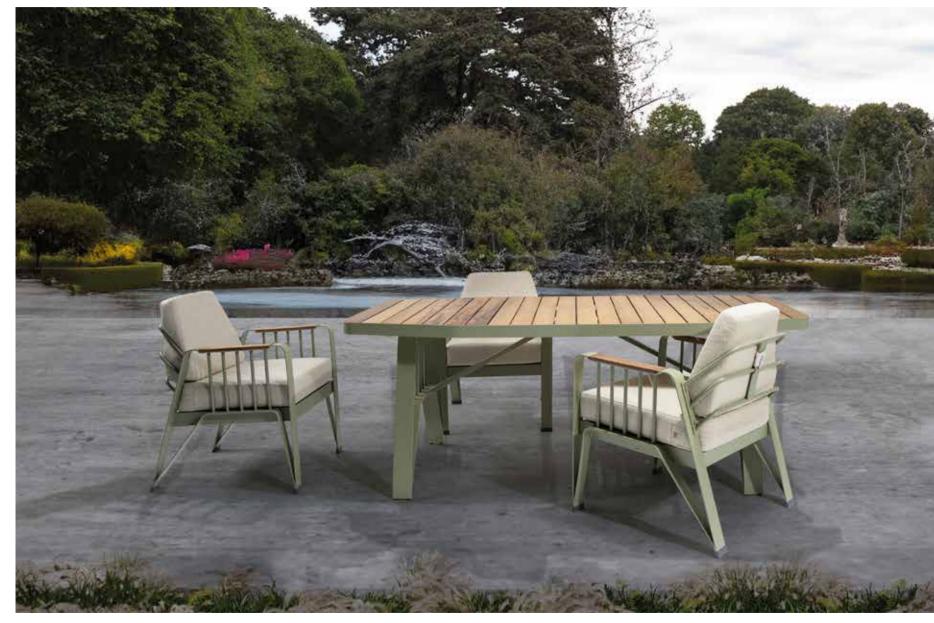

#### Ocean Dining Set

Table

L: 200 x W: 100 x H: 75 (cm)

Chair

L: 65 x W: 62 x H: 90 (cm)