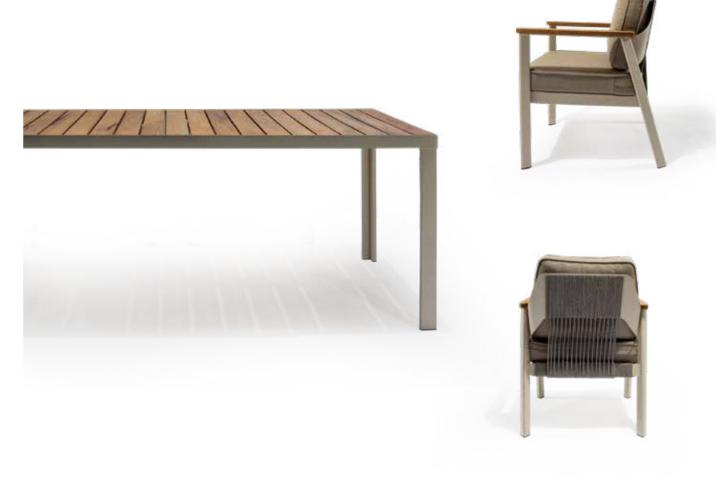

## İsra Dining Set

Chair

L: 67,5 x W: 66 x H: 79 (cm)

Table

L: 200 x W: 100 x H: 75 (cm)