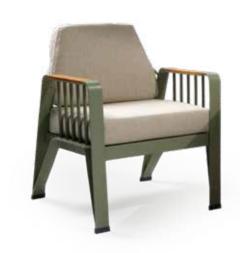

#### Storm Seating Set

Single Armchair

L: 76 x W: 75 x H: 81 (cm)

Triple Sofa L: 190 x W: 75 x H: 81 (cm) Coffee Table L: 120 x W: 70 x H: 44 (cm)

6