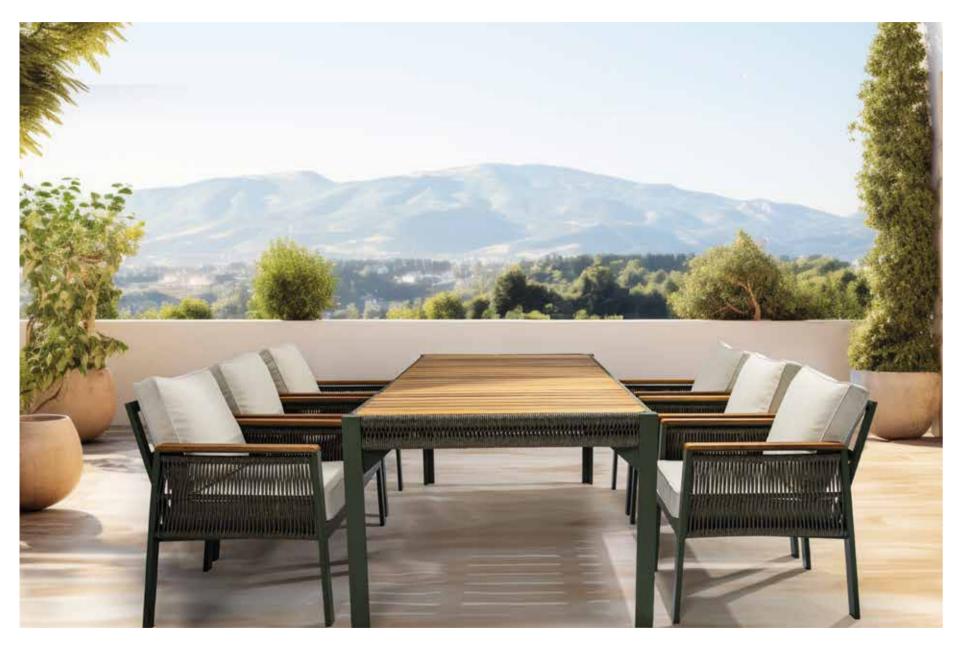

7 |
| Efe With Rope Dining Set | 38-39 |
| Efe With Rope Dining Set | 40-41 |
| Efe With Rope Dining Set | 42-43 |
| Bar Table Set            | 44-45 |
| Rainbow Service Trolley  | 46    |
|                          |       |



#### Storm Seating Set











Single Armchair

L: 76 x W: 75 x H: 81 (cm)

Triple Sofa L: 190 x W: 75 x H: 81 (cm) Coffee Table L: 120 x W: 70 x H: 44 (cm)

6

#### Storm Dining Set



designed exactly for this purpose and designed by keeping the user experience at the highest level. Anything else?









Table

L: 320 x W: 100 x H: 76 (cm)

Chair

L: 65 x W: 62 x H: 90 (cm)

#### S2011 Seating Set











Single Armchair

L: 80 x W: 81 x H: 75 (cm)

Triple Sofa L: 203 x W: 80 x H: 75 (cm)

Coffee Table

L: 150 x W: 80 x H: 65 (cm)

#### S2011 Dining Set









Table L: 200 x W: 100 x H: 75 (cm) Chair

L: 65 x W: 66 x H: 79 (cm)







Table
L: 160 x W: 90 x H: 7

Chair

L: 160 x W: 90 x H: 75 cm L: 53 x W: 60 x H: 83 cm

#### Ocean Soia Set



this sofa set, where all the features you need come together, you will take care to spare much more time for yourself!









Single Armchair L: 84 x W: 84 x H: 73 (cm) Triple Sofa L: 203 x W: 84 x H: 73 (cm)

Coffee Table L: 120 x W: 70 x H: 44 (cm)

#### Ocean Dining Set











Table

L: 200 x W: 100 x H: 75 (cm)

Chair

L: 65 x W: 62 x H: 90 (cm)

## İsra Seating Set











Single Armchair L: 73 x W: 76 x H: 78 (cm)

Triple Sofa L: 193 x W: 76 x H: 78 (cm) Coffee Table L: 140 x W: 80 x H: 65 (cm)

## İsra Dining Set









Chair

L: 67,5 x W: 66 x H: 79 (cm)

Table

L: 200 x W: 100 x