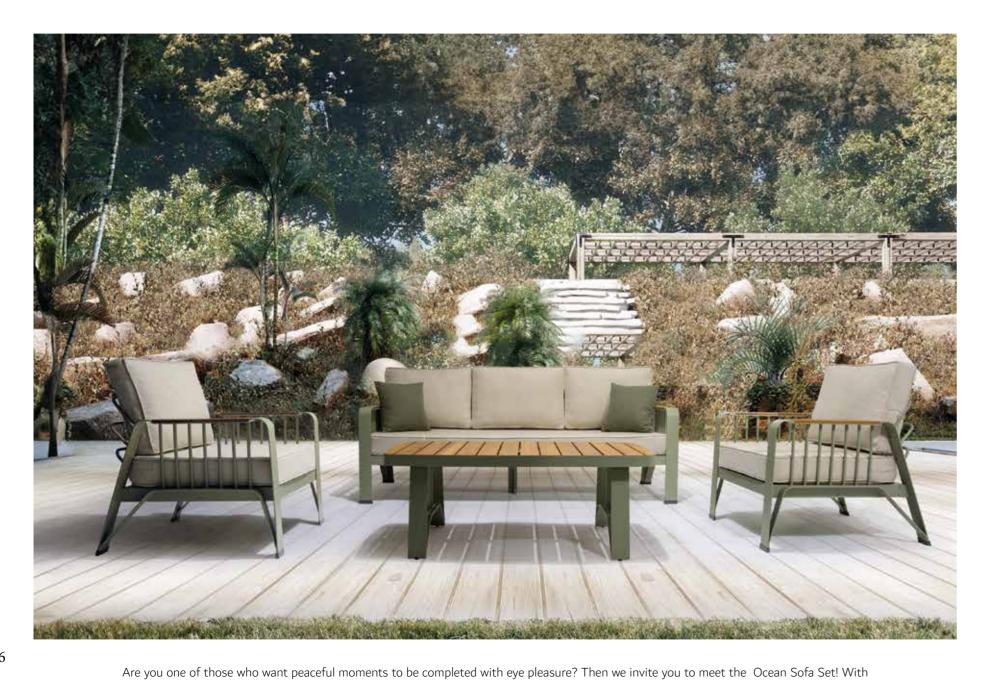

#### Ocean Soia Set

this sofa set, where all the features you need come together, you will take care to spare much more time for yourself!

Single Armchair L: 84 x W: 84 x H: 73 (cm) Triple Sofa L: 203 x W: 84 x H: 73 (cm)

Coffee Table L: 120 x W: 70 x H: 44 (cm)