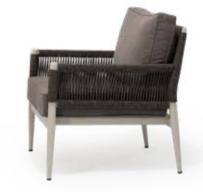

#### S2011 Seating Set

Single Armchair

L: 80 x W: 81 x H: 75 (cm)

Triple Sofa L: 203 x W: 80 x H: 75 (cm)

Coffee Table

L: 150 x W: 80 x H: 65 (cm)