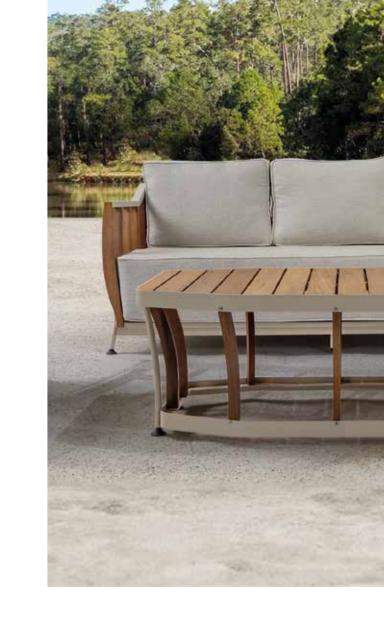

#### Breeze Soia Set

Breeze Sofa Set is for you! Thanks to the fine details in its design, it will allow you to experience a more spacious rest in hot weather in summer. Witness the meeting of peace with comfort.

Single Armchair L: 102 x W: 90 x H: 74 (cm)

Triple Sofa L: 220 x W: 90 x H: 74 cm Coffee Table L: 122 x W: 72 x H: 45 cm