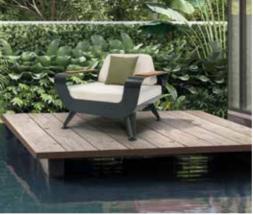

#### Breeze Soia Set

Breeze Sofa Set is for you! Thanks to the fine details in its design, it will allow you to experience a more spacious rest in hot weather in summer. Witness the meeting of peace with comfort.