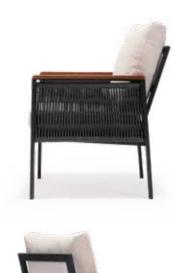

## İsra Dining Set

Chair

L: 67,5 x W: 66 x H: 79 (cm)

Table

L: 200 x W: 100 x H: 75 (cm)