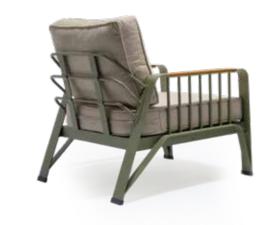

#### Ocean Soia Set

this sofa set, where all the features you need come together, you will take care to spare much more time for yourself!

Single Armchair L: 84 x W: 84 x H: 73 (cm) Triple Sofa L: 203 x W: 84 x H: 73 (cm)

Coffee Table L: 120 x W: 70 x H: 44 (cm)