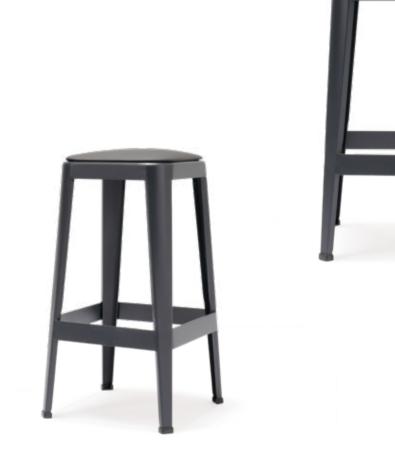

#### Bar Table

Table

L: 120 x W: 60 x H: 100 cm

Bar Stool

L: 36 x W: 36 x H: 69 cm