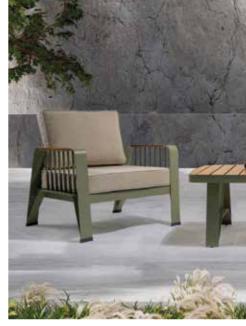

#### Eie Seating Set

Single Armchair L: 80 x W: 80 x H: 81 (cm) Triple Sofa L: 201 x W: 80 x H: 81 (cm) Coffee Table

L: 150 x W: 80 x H: 65 (cm)

Efe Dining Set with Rope is for those who miss pleasure and comfort in the garden.