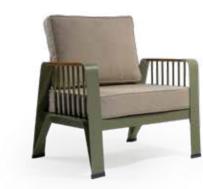

#### Ocean Soia Set

this sofa set, where all the features you need come together, you will take care to spare much more time for yourself!

Single Armchair L: 84 x W: 84 x H: 73 (cm) Triple Sofa L: 203 x W: 84 x H: 73 (cm)

Coffee Table L: 120 x W: 70 x H: 44 (cm)