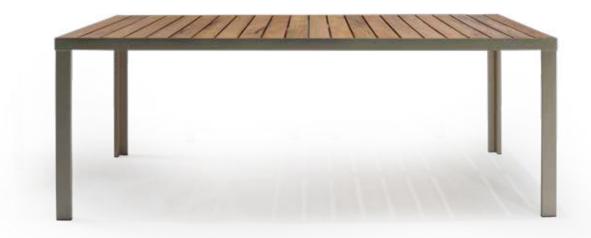

#### S2011 Dining Set

Table L: 200 x W: 100 x H: 75 (cm) Chair

L: 65 x W: 66 x H: 79 (cm)

Table
L: 160 x W: 90 x H: 7

Chair

L: 160 x W: 90 x H: 75 cm L: 53 x W: 60 x H: 83 cm