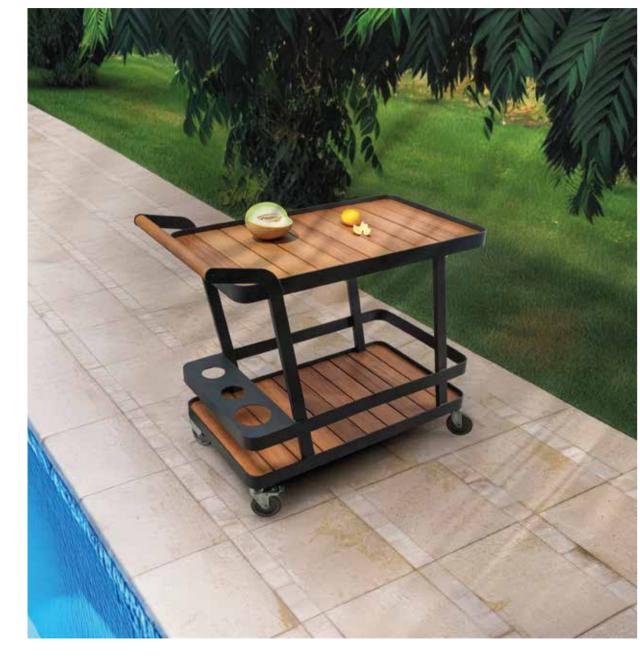

120 x W: 70 x H: 44 (cm)

Corner Coffee Table L: 80 x W: 80 x H: 32 (cm)

Single Module (Optional) L: 80 x W: 80 x H: 78 (cm)







Table

Chair L: 140 x W: 82 x H: 75 cm L: 53 x W: 60 x H: 83 cm

#### Minies Soia Set











Single Armchair

L: 84 x W: 89 x H: 72 (cm)

Triple Sofa L: 204 x W: 79 x H: 82 cm

Coffee Table

L: 120 x W: 76 x H: 44 cm

#### Minies Dining Set









Chair L: 79 x W: 84 x H: 82 (cm) Table L: 180 x W: 92 x H: 75 (cm)







Table

L: 140 x W: 82 x H: 75 cm L: 53 x W: 60 x H: 83 cm

Chair

\_\_







Table

Chair

L: 140 x W: 82 x H: 75 cm L: 53 x W: 60 x H: 83 cm







Table

Chair

L: 140 x W: 82 x H: 75 cm L: 52 x W: 59 x H: 82 cm

#### Bar Table







Table

L: 120 x W: 60 x H: 100 cm

Bar Stool

L: 36 x W: 36 x H: 69 cm

## Rainbow Service Trolley







L: 103 x W: 56 x H: 87 cm