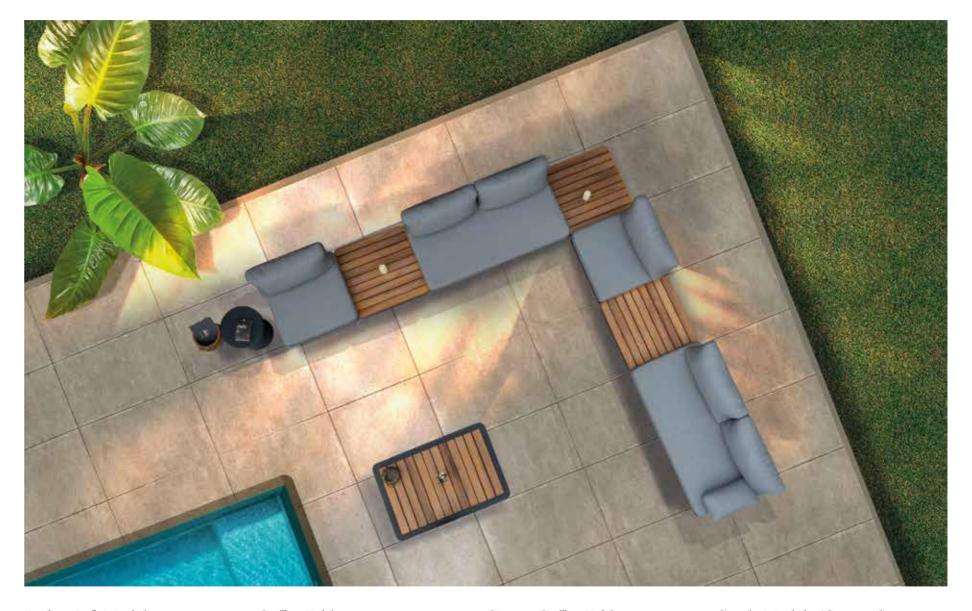

#### Minicup L Gorner

Minicup L Corner Set is the most beautiful corner of the garden with its large, spacious and stylish design.

Right - Left Module L: 160 x W: 85 x H: 78 (cm)

Coffee Table L: 120 x W: 70 x H: 44 (cm)

Corner Coffee Table L: 80 x W: 80 x H: 32 (cm)

Single Module (Optional) L: 80 x W: 80 x H: 78 (cm)

Table

Chair L: 140 x W: 82 x H: 75 cm L: 53 x W: 60 x H: 83 cm