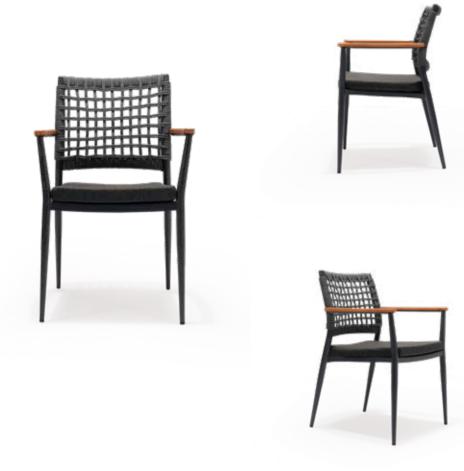

#### S2011 Dining Set

Table L: 200 x W: 100 x H: 75 (cm) Chair

L: 65 x W: 66 x H: 79 (cm)

Table
L: 160 x W: 90 x H: 7

Chair

L: 160 x W: 90 x H: 75 cm L: 53 x W: 60 x H: 83 cm