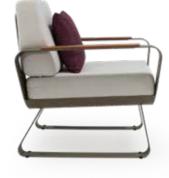

#### S2011 Seating Set

Single Armchair

L: 80 x W: 81 x H: 75 (cm)

Triple Sofa L: 203 x W: 80 x H: 75 (cm)

Coffee Table

L: 150 x W: 80 x H: 65 (cm)