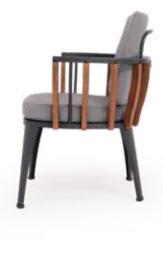

#### Storm Dining Set

designed exactly for this purpose and designed by keeping the user experience at the highest level. Anything else?

Table

L: 320 x W: 100 x H: 76 (cm)

Chair

L: 65 x W: 62 x H: 90 (cm)