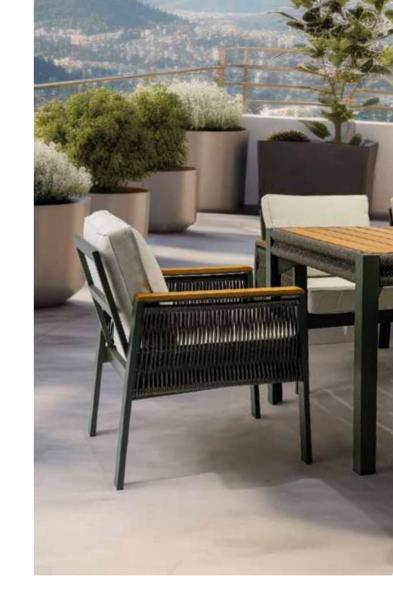

## İsra Dining Set

Chair

L: 67,5 x W: 66 x H: 79 (cm)

Table

L: 200 x W: 100 x H: 75 (cm)