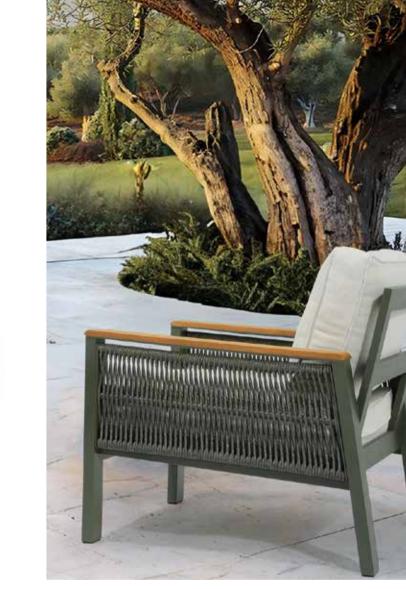

#### Eie Seating Set

Single Armchair L: 80 x W: 80 x H: 81 (cm) Triple Sofa L: 201 x W: 80 x H: 81 (cm) Coffee Table

L: 150 x W: 80 x H: 65 (cm)

Efe Dining Set with Rope is for those who miss pleasure and comfort in the garden.