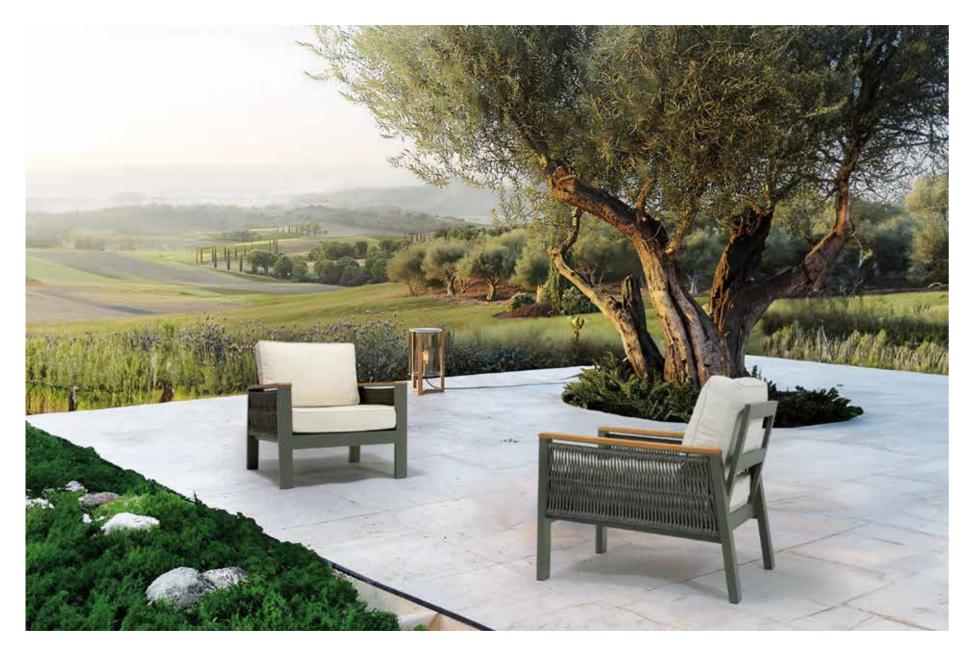

#### Eie Seating Set

Single Armchair L: 80 x W: 80 x H: 81 (cm) Triple Sofa L: 201 x W: 80 x H: 81 (cm) Coffee Table

L: 150 x W: 80 x H: 65 (cm)

Efe Dining Set with Rope is for those who miss pleasure and comfort in the garden.