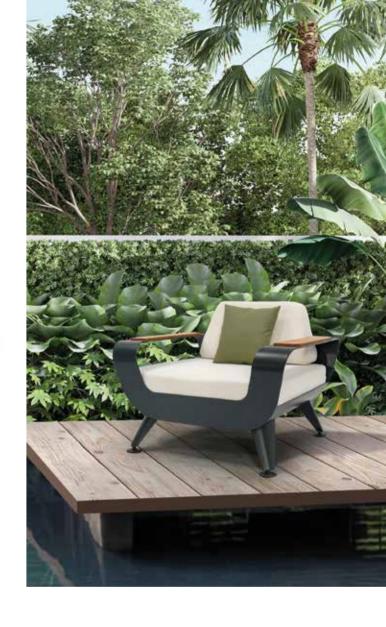

#### Storm Seating Set

Single Armchair

L: 76 x W: 75 x H: 81 (cm)

Triple Sofa L: 190 x W: 75 x H: 81 (cm) Coffee Table L: 120 x W: 70 x H: 44 (cm)

6