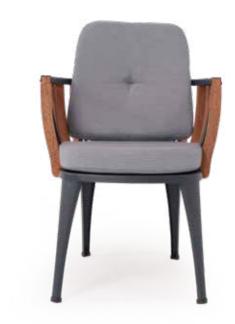

#### Storm Dining Set

designed exactly for this purpose and designed by keeping the user experience at the highest level. Anything else?

Table

L: 320 x W: 100 x H: 76 (cm)

Chair

L: 65 x W: 62 x H: 90 (cm)