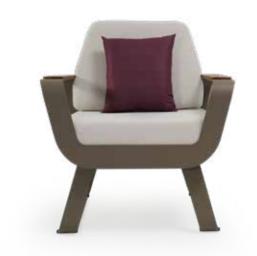

#### Storm Seating Set

Single Armchair

L: 76 x W: 75 x H: 81 (cm)

Triple Sofa L: 190 x W: 75 x H: 81 (cm) Coffee Table L: 120 x W: 70 x H: 44 (cm)

6