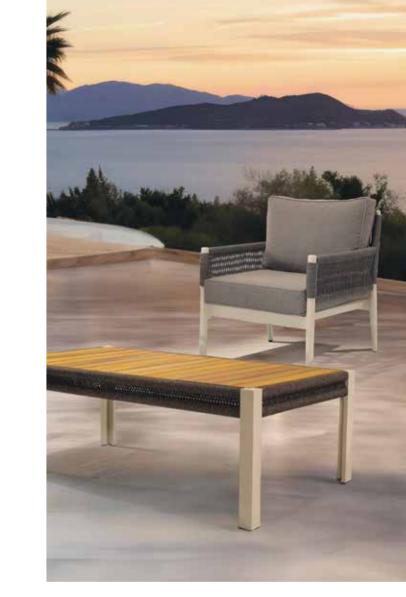

#### Storm Seating Set

Single Armchair

L: 76 x W: 75 x H: 81 (cm)

Triple Sofa L: 190 x W: 75 x H: 81 (cm) Coffee Table L: 120 x W: 70 x H: 44 (cm)

6