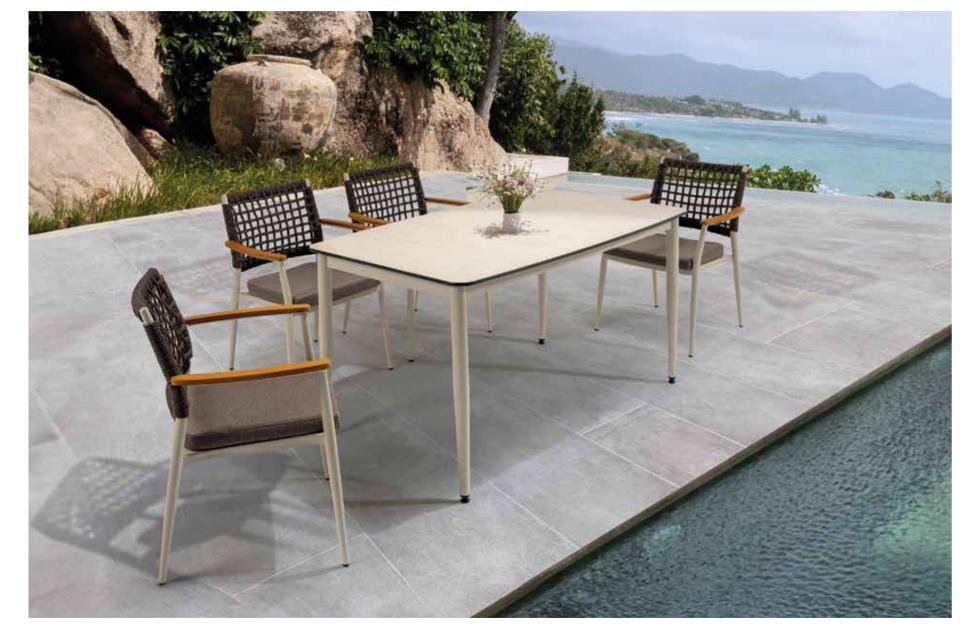

#### S2011 Dining Set

Table L: 200 x W: 100 x H: 75 (cm) Chair

L: 65 x W: 66 x H: 79 (cm)

Table
L: 160 x W: 90 x H: 7

Chair

L: 160 x W: 90 x H: 75 cm L: 53 x W: 60 x H: 83 cm