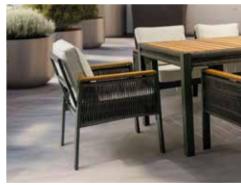

#### Storm Seating Set

Single Armchair

L: 76 x W: 75 x H: 81 (cm)

Triple Sofa L: 190 x W: 75 x H: 81 (cm) Coffee Table L: 120 x W: 70 x H: 44 (cm)

6