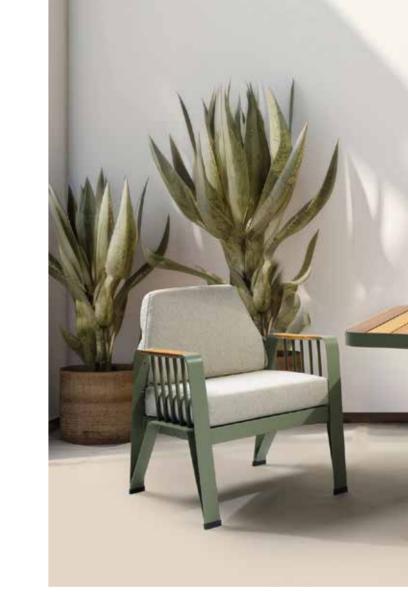

#### Storm Seating Set

Single Armchair

L: 76 x W: 75 x H: 81 (cm)

Triple Sofa L: 190 x W: 75 x H: 81 (cm) Coffee Table L: 120 x W: 70 x H: 44 (cm)

6