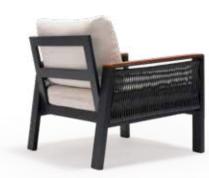

#### Eie Seating Set

Single Armchair L: 80 x W: 80 x H: 81 (cm) Triple Sofa L: 201 x W: 80 x H: 81 (cm) Coffee Table

L: 150 x W: 80 x H: 65 (cm)

Efe Dining Set with Rope is for those who miss pleasure and comfort in the garden.