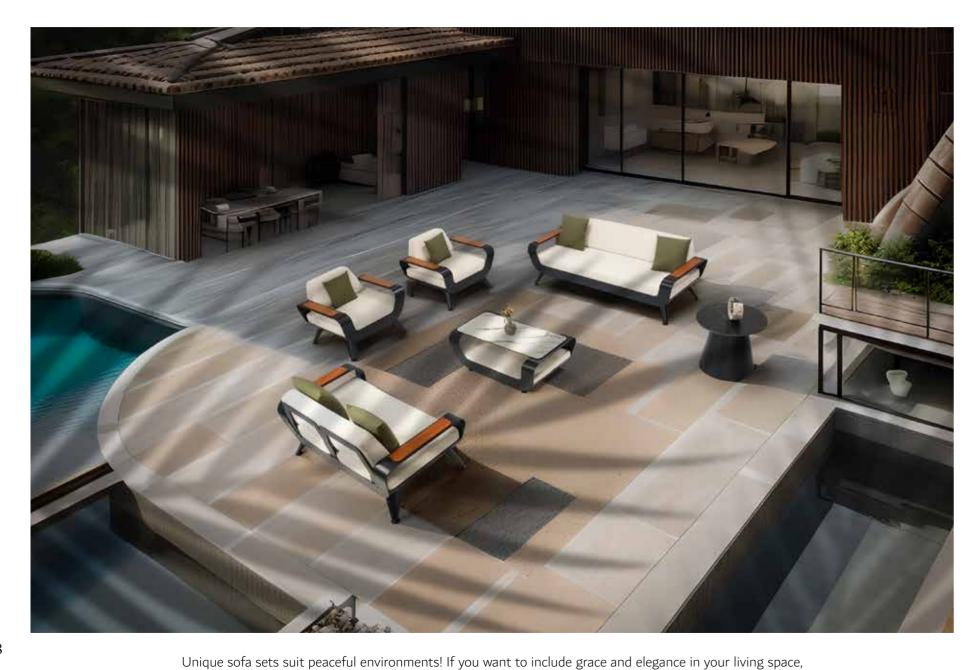

#### Storm Seating Set

Single Armchair

L: 76 x W: 75 x H: 81 (cm)

Triple Sofa L: 190 x W: 75 x H: 81 (cm) Coffee Table L: 120 x W: 70 x H: 44 (cm)

6