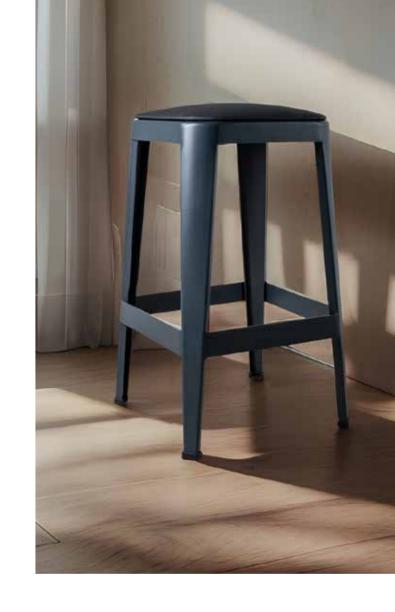

#### Bar Table

Table

L: 120 x W: 60 x H: 100 cm

Bar Stool

L: 36 x W: 36 x H: 69 cm