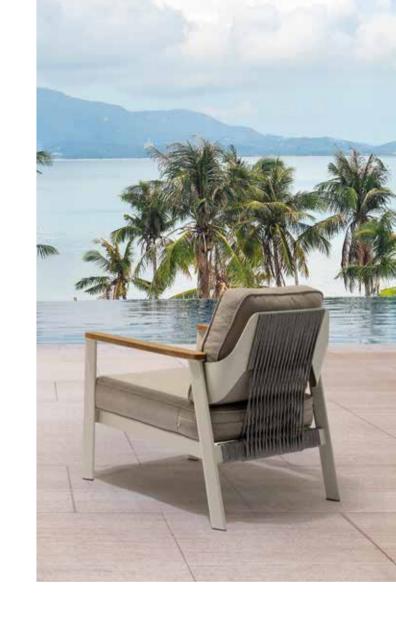

#### Eie Seating Set

Single Armchair L: 80 x W: 80 x H: 81 (cm) Triple Sofa L: 201 x W: 80 x H: 81 (cm) Coffee Table

L: 150 x W: 80 x H: 65 (cm)

Efe Dining Set with Rope is for those who miss pleasure and comfort in the garden.