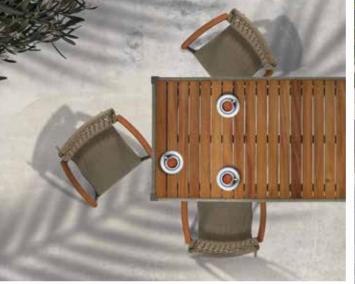

#### S2011 Dining Set

Table L: 200 x W: 100 x H: 75 (cm) Chair

L: 65 x W: 66 x H: 79 (cm)

Table
L: 160 x W: 90 x H: 7

Chair

L: 160 x W: 90 x H: 75 cm L: 53 x W: 60 x H: 83 cm