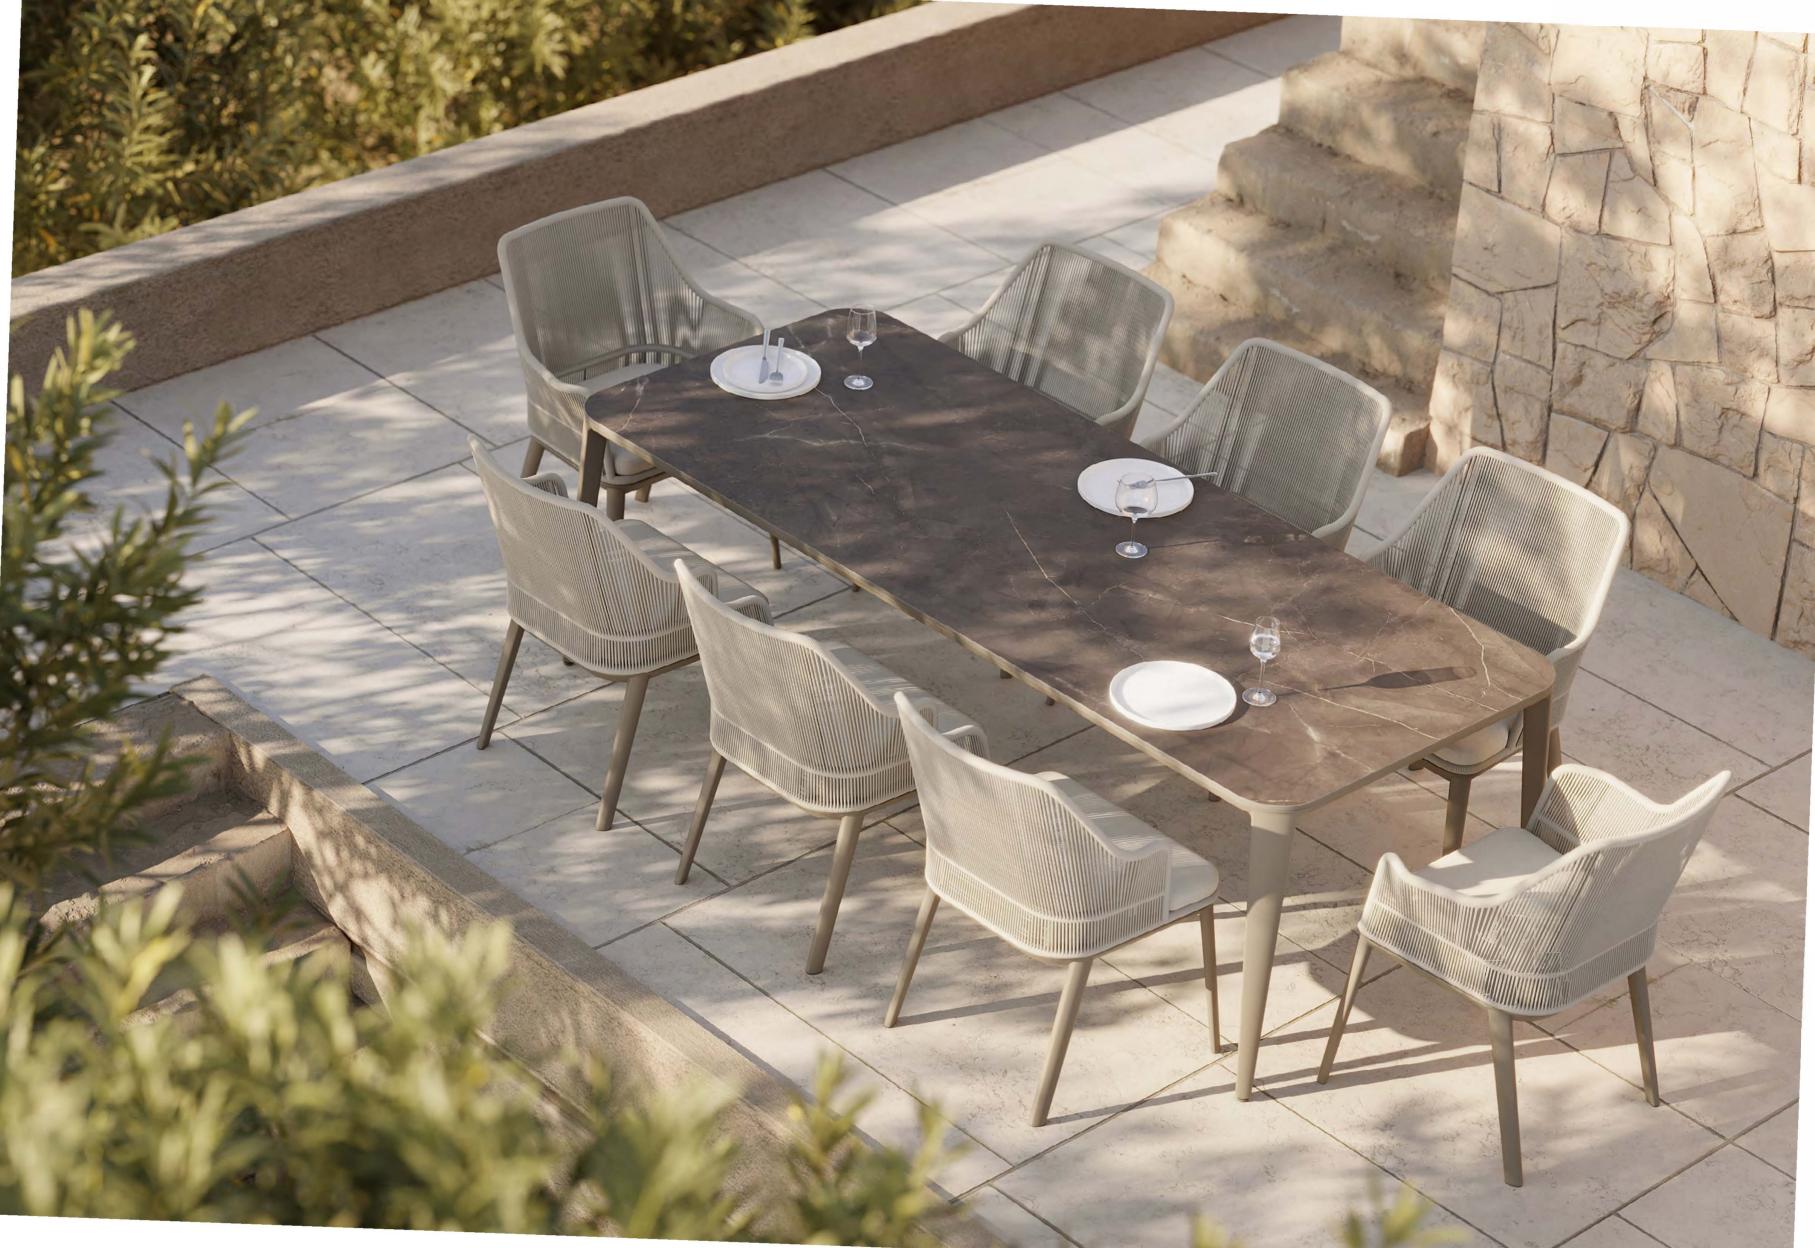

# RIO

With the breeze where distinguished form meets dexterity, Rio is the collection that illustrates a future anterior, in the extent of its merging style that touches the past, at the very same time. Rio will take you to the present, where you'll observe a fusion of aesthetics from the past and the future and get the sensation of being in a time machine.

While the manner the ropes are tied on the chairs offers comfort, RIO creates remarkable spaces with marble prospects that merge with the exceptional form on the table.

Designed by KLAN STUDIO Eşref Akın Oral & Işık Görgün Oral