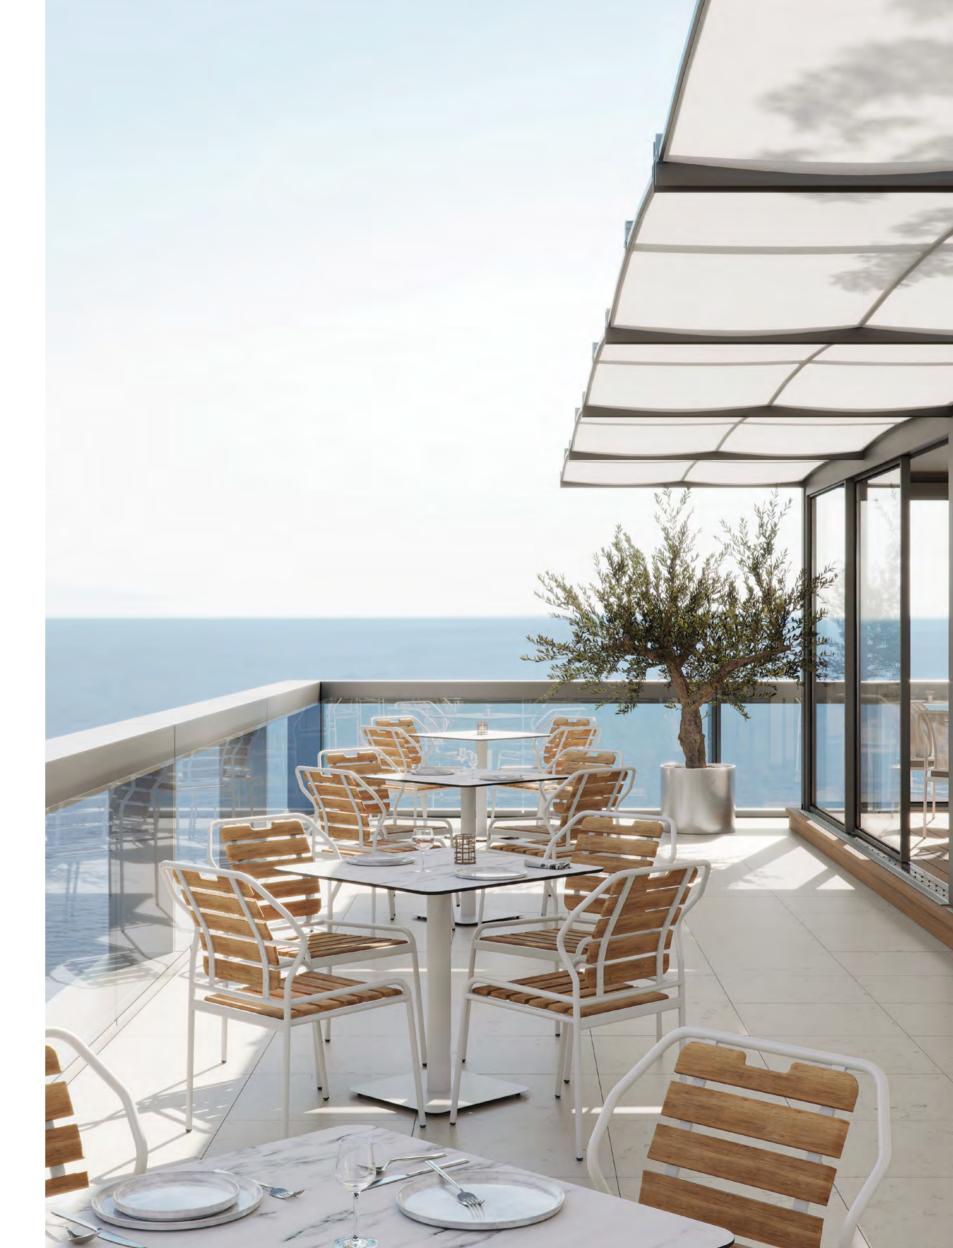

# RIO

With the breeze where distinguished form meets dexterity, Rio is the collection that illustrates a future anterior, in the extent of its merging style that touches the past, at the very same time. Rio will take you to the present, where you'll observe a fusion of aesthetics from the past and the future and get the sensation of being in a time machine.

While the manner the ropes are tied on the chairs offers comfort, RIO creates remarkable spaces with marble prospects that merge with the exceptional form on the table.

Designed by KLAN STUDIO Eşref Akın Oral & Işık Görgün Oral