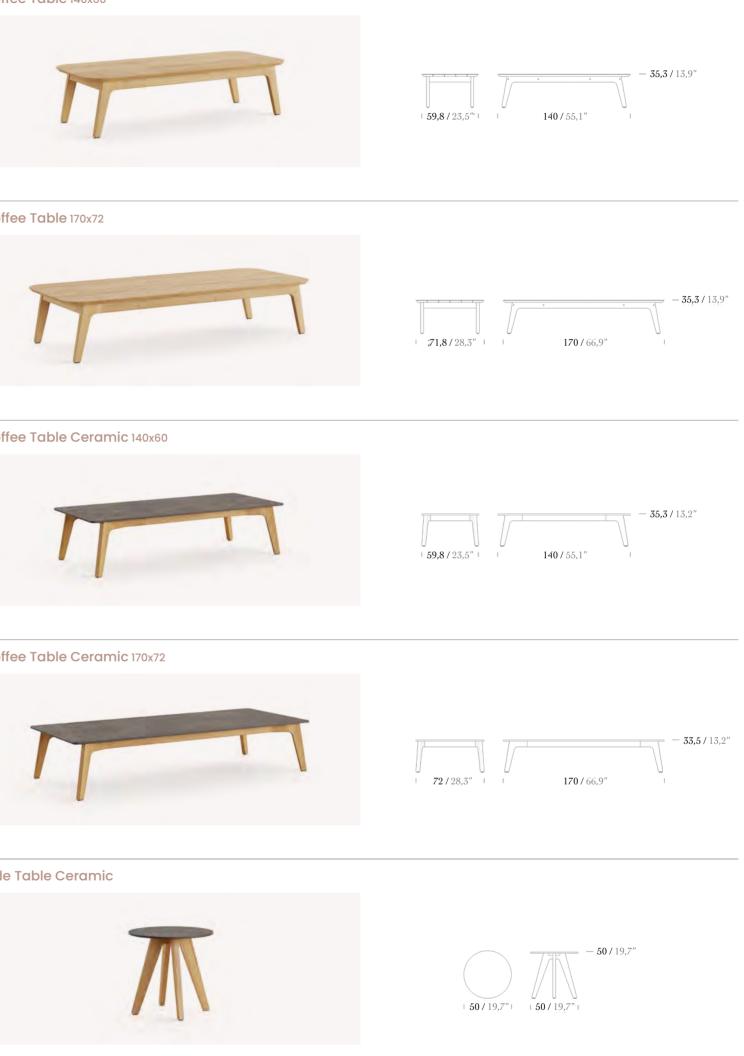

### Coffee Table 140x60

2 Seater Sofa

3 Seater Sofa

Footstool

Side Table

\* Iroko and Aluminium options are available for back slats.

Coffee Table 87x87

|            | - |          | _ | -46/18,1" |
|------------|---|----------|---|-----------|
|            |   |          |   |           |
|            |   |          |   |           |
|            |   |          |   |           |
| 87 / 34,3" |   | 87/34,3" |   |           |

Coffee Table 120x60

Coffee Table 120x60

Coffee Table 87x87

Side Table Module

### Middle Table Module

Side Table C-Form

| <b>87 / 34,3" 87 / 34,3" 37 / 34,3</b> "               |
|--------------------------------------------------------|
| - <b>36</b> /14,2"<br>120/47,2" - 59/23,2" -           |
| - 28 / 11"<br>- 50 / 19,7" - 87 / 34,3"                |
| 50 / 19,7"   87 / 34,3"                                |
| $= \frac{35}{/13,8''} = \frac{48,5/19,1''}{47/18,5''}$ |

\* Iroko and Aluminium options are available for back slats.

Left Daybed Module

\* Iroko and Aluminium options are available for back slats.

Coffee Table 120x60 (Ceramic Plate)

Side Table Module (Ceramic Plate)

Middle Table Module (Ceramic Plate

Side Table C-Form (Ceramic Plate)

|     | <b>87 / 34,3</b> " <b>87 / 34,3</b> "             |
|-----|---------------------------------------------------|
|     | - <b>35</b> / 13,8"<br>120 / 47,2" - 59 / 23,2" - |
|     | <b>50</b> / 19,7" <b>87</b> / 34,3" <b>1</b>      |
| te) | <b>50 / 19,7" 87 / 34,3"</b>                      |
|     | -47,5 / 18,7"                                     |