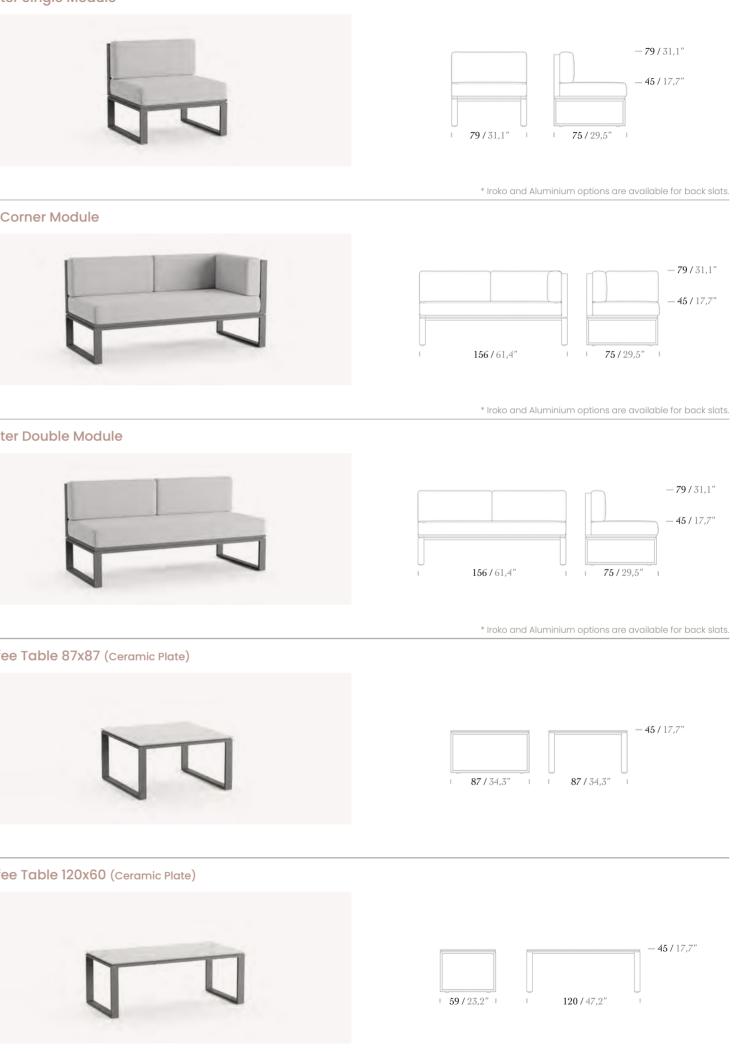

## HANOI

Hanoi allows you to create different and harmonious combinations in your space. Hanoi modular sofas are made up of individual sections and modules that can be arranged to suit your needs and preferences. This allows for great flexibility and versatility, as the sofa can be configured to fit a variety of spaces and styles.

With warm effect of wood and the durability of aluminium, it gives an impressive atmosphere to your spaces.

SHAPE your space with SMART options.

alli

ULLULLULL

No. State

### Single Sofa

\* Iroko and Aluminium options are available for back slats.

### 2 Seater Sofa

\* Iroko and Aluminium options are available for back slats.

**Right Corner Module** 

|        |           |        |            | - <b>79 /</b> 31,1" |
|--------|-----------|--------|------------|---------------------|
|        |           |        |            | - <b>45</b> / 17,7" |
|        |           |        |            |                     |
| U<br>I | 156/61,4" | U<br>I | 75 / 29,5" | 1                   |

\* Iroko and Aluminium options are available for back slats.

Coffee Table 87x87

|            | - |          | _ | -46/18,1" |
|------------|---|----------|---|-----------|
|            |   |          |   |           |
|            |   |          |   |           |
|            |   |          |   |           |
| 87 / 34,3" |   | 87/34,3" |   |           |

Coffee Table 120x60

### Center Single Module

Left Corner Module