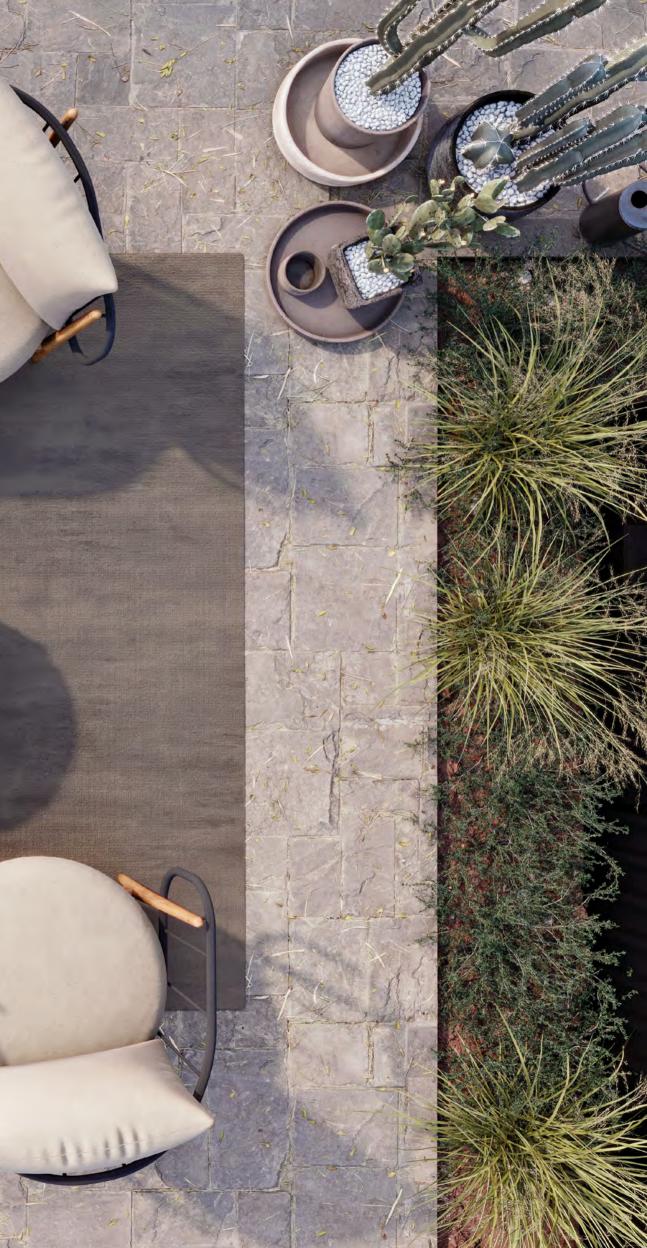

## HANOI

Hanoi allows you to create different and harmonious combinations in your space. Hanoi modular sofas are made up of individual sections and modules that can be arranged to suit your needs and preferences. This allows for great flexibility and versatility, as the sofa can be configured to fit a variety of spaces and styles.

With warm effect of wood and the durability of aluminium, it gives an impressive atmosphere to your spaces.

SHAPE your space with SMART options.

alli

ULLULLULL

No. State