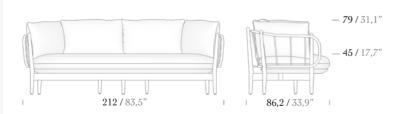

# RIO

With the breeze where distinguished form meets dexterity, Rio is the collection that illustrates a future anterior, in the extent of its merging style that touches the past, at the very same time. Rio will take you to the present, where you'll observe a fusion of aesthetics from the past and the future and get the sensation of being in a time machine.

While the manner the ropes are tied on the chairs offers comfort, RIO creates remarkable spaces with marble prospects that merge with the exceptional form on the table.

Designed by KLAN STUDIO Eşref Akın Oral & Işık Görgün Oral

#### Armchair

Lounge Chair

— **87 /** 34,2"

- **42,9 /** 16,9"

Table 140x70

Table 160x80

Coffee Table