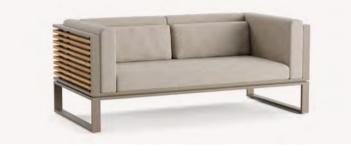

## HANOI

Hanoi allows you to create different and harmonious combinations in your space. Hanoi modular sofas are made up of individual sections and modules that can be arranged to suit your needs and preferences. This allows for great flexibility and versatility, as the sofa can be configured to fit a variety of spaces and styles.

With warm effect of wood and the durability of aluminium, it gives an impressive atmosphere to your spaces.

SHAPE your space with SMART options.

alli

ULLULLULL

No. State

### 2 Seater Sofa

\* Iroko and Aluminium options are available for back slats.

**Right Corner Module** 

|        |           |        |            | - <b>79 /</b> 31,1" |
|--------|-----------|--------|------------|---------------------|
|        |           |        |            | - <b>45</b> / 17,7" |
|        |           |        |            |                     |
| U<br>I | 156/61,4" | U<br>I | 75 / 29,5" | 1                   |