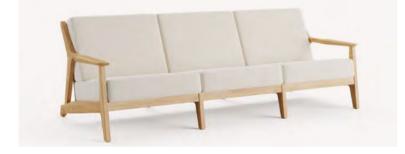

## HANOI

Hanoi allows you to create different and harmonious combinations in your space. Hanoi modular sofas are made up of individual sections and modules that can be arranged to suit your needs and preferences. This allows for great flexibility and versatility, as the sofa can be configured to fit a variety of spaces and styles.

With warm effect of wood and the durability of aluminium, it gives an impressive atmosphere to your spaces.

SHAPE your space with SMART options.

alli

ULLULLULL

No. State