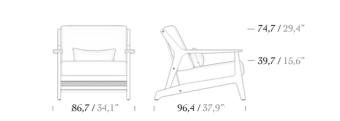

### Single Sofa

\* Iroko and Aluminium options are available for back slats.

### 2 Seater Sofa

\* Iroko and Aluminium options are available for back slats.

**Right Corner Module** 

|        |           |        |            | - <b>79 /</b> 31,1" |
|--------|-----------|--------|------------|---------------------|
|        |           |        |            | - <b>45</b> / 17,7" |
|        |           |        |            |                     |
| U<br>I | 156/61,4" | U<br>I | 75 / 29,5" | 1                   |