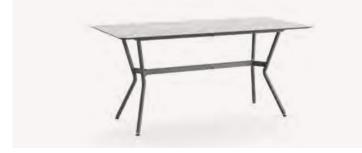

## LOFT

While serving the delicacies that you have prepared with love to your friends, you will feel as if you are in the palace. With its solid aluminum structure, the Loft is pleased to welcome you in warm and deep conversations. Loft your feelings to the sky, as the sky never ends.

Light, solid and durable. These are definitions reflected by the Loft structures. The Loft conveys the essence of aluminium, developed to fulfill and exceed all expectations.

## A DEEP and WARM CONVERSATION gathering around by Loft

Dining Table 190x95