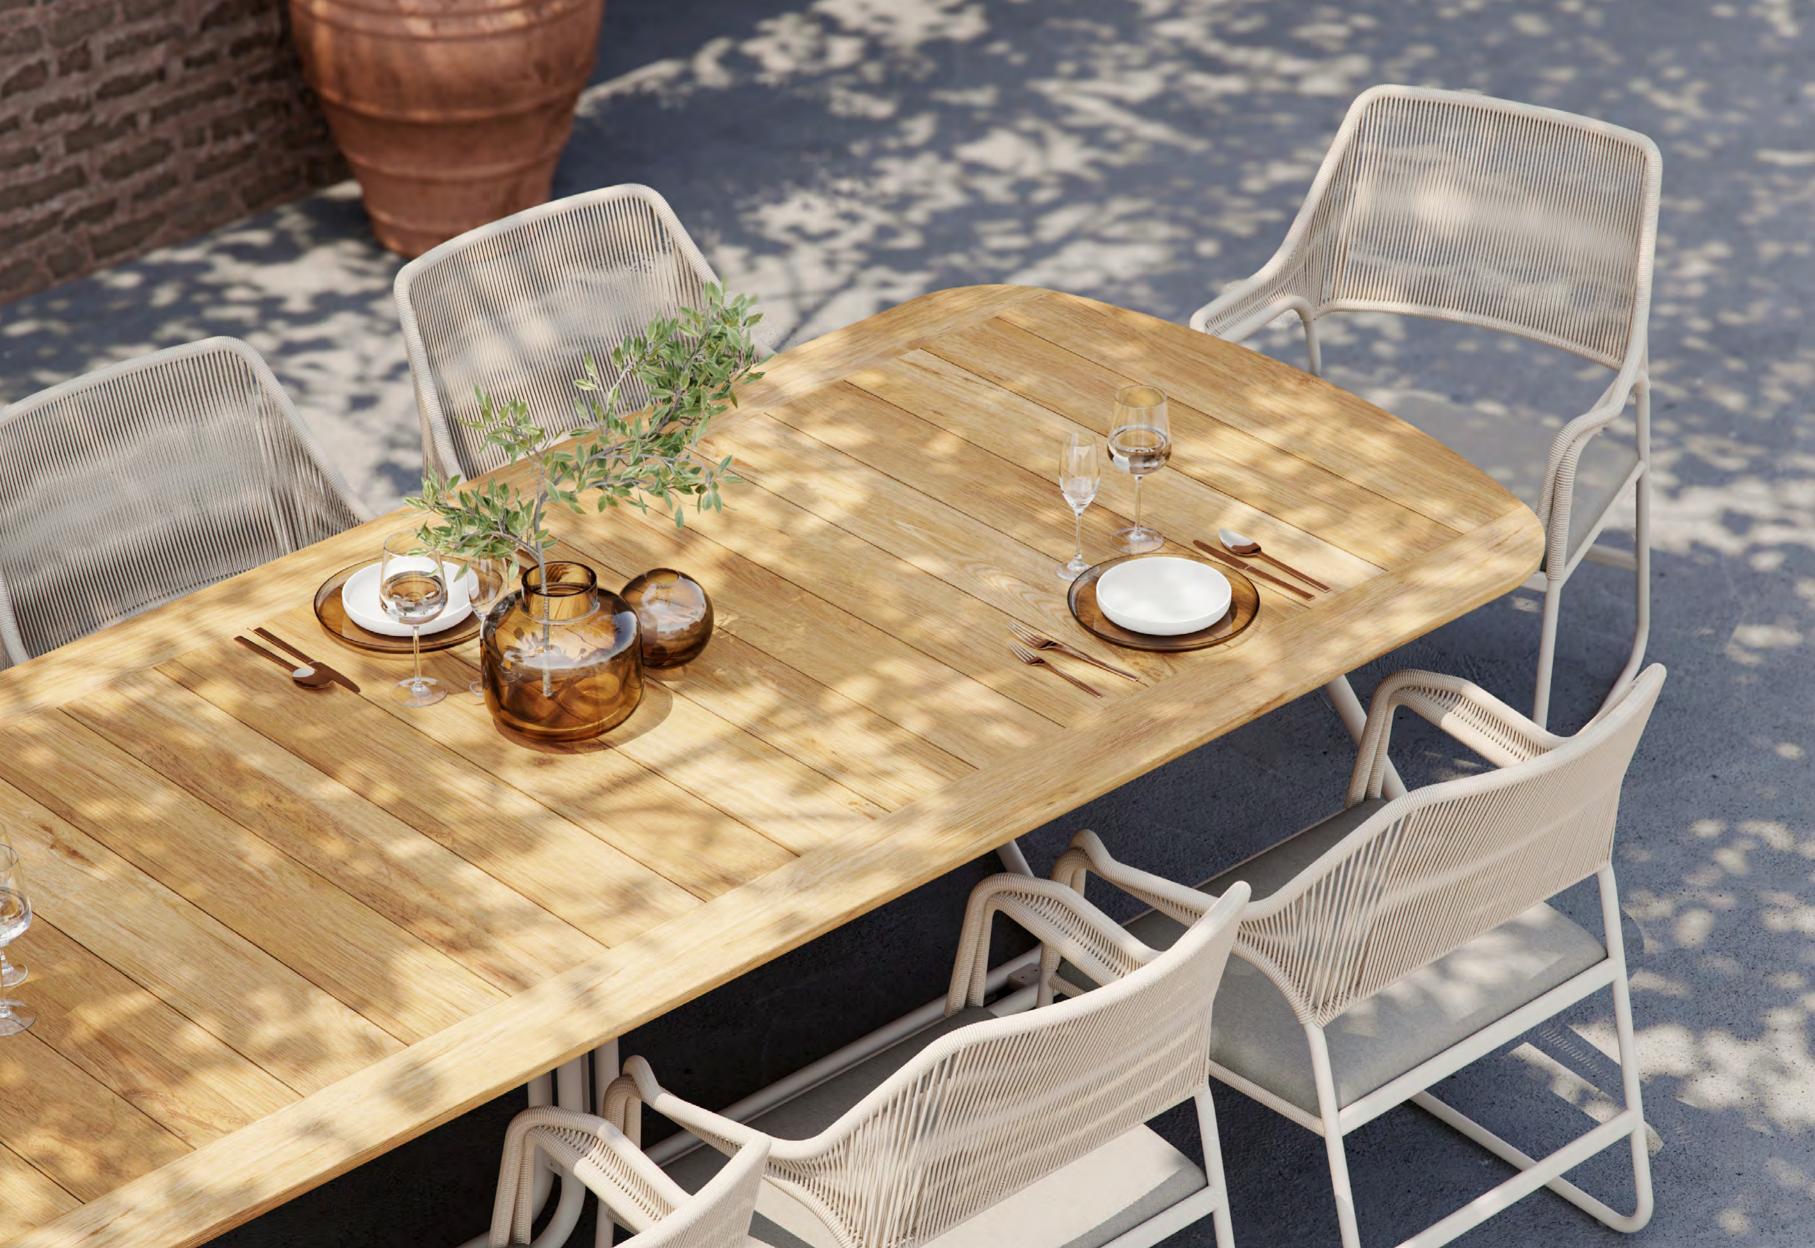

# RIO

With the breeze where distinguished form meets dexterity, Rio is the collection that illustrates a future anterior, in the extent of its merging style that touches the past, at the very same time. Rio will take you to the present, where you'll observe a fusion of aesthetics from the past and the future and get the sensation of being in a time machine.

While the manner the ropes are tied on the chairs offers comfort, RIO creates remarkable spaces with marble prospects that merge with the exceptional form on the table.

Designed by KLAN STUDIO Eşref Akın Oral & Işık Görgün Oral