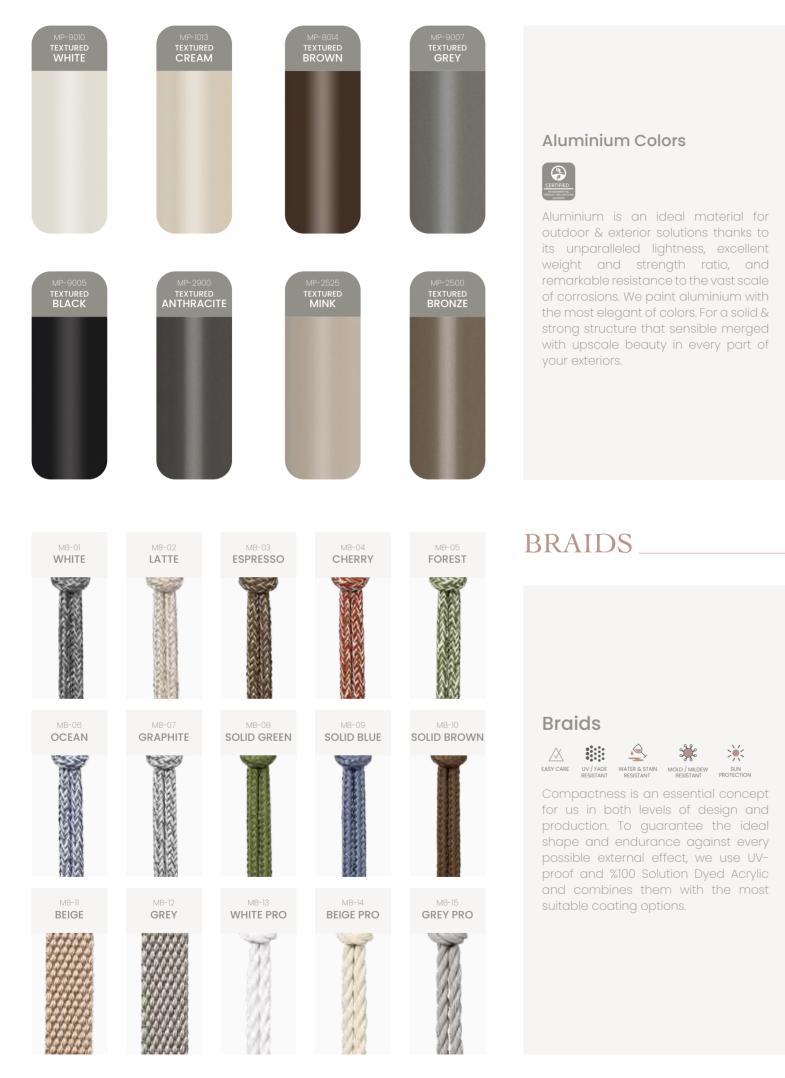

Faux leathers are favorably enduring for outdoor conditions and have resistance to stain, dirt, and other remainings. The composition of the artificial leather is 2% vinyl acrylic 76% polyvinyl chloride 22% Polyester and has 100.000 Martindale and fire retardancy properties.

#### MESH SERGE FERRARI



### FABRICS SUNBRELLA | KT-2



FARAMA offers a broad scale of upscale, %100 solution-dyed acrylic fabrics with a gentle touch and stylish, sophisticated patterns. %100 solution-dyed acrylic has 7-8 color fastness under exposure to ultraviolet rays and even open-air conditions. All acrylic fabrics have a surface process that enhances water and stain repellent parcels.

#### FABRICS SUNBRELLA | KT-3 \_



STRAW

MATCHA











🐘 Water Resistant & Sun Durability

### **ALUMINIUM COLORS**



#### WOODS



### TABLE TOPS







#### Porcelain Stoneware Tables

💿 💽 🚯 🕪 EED C E 🔍 🚆 🞴 Declare. 🕬

An exceptional combination between design and function. The perfect ingredient for the creation of tabletops diverse looks with modern, elegant moods. Surfaces with high technical performance. Perception of high quality beyond any expectations. Exclusively developed by FARAMA for your happiness and comfort. Surfaces resistant to water, bacteria, scratches, abrasions, freezing, acids, thermal shock and easy to clean allow for completely unique designs.



#### Teak & Iroko



Thanks to First Quality Burmese Teak, we can offer you long-lasting experiences in the outdoor spaces. As a nature-originated product, it is normal for teak/iroko to get small surficial cracks and to lose its color