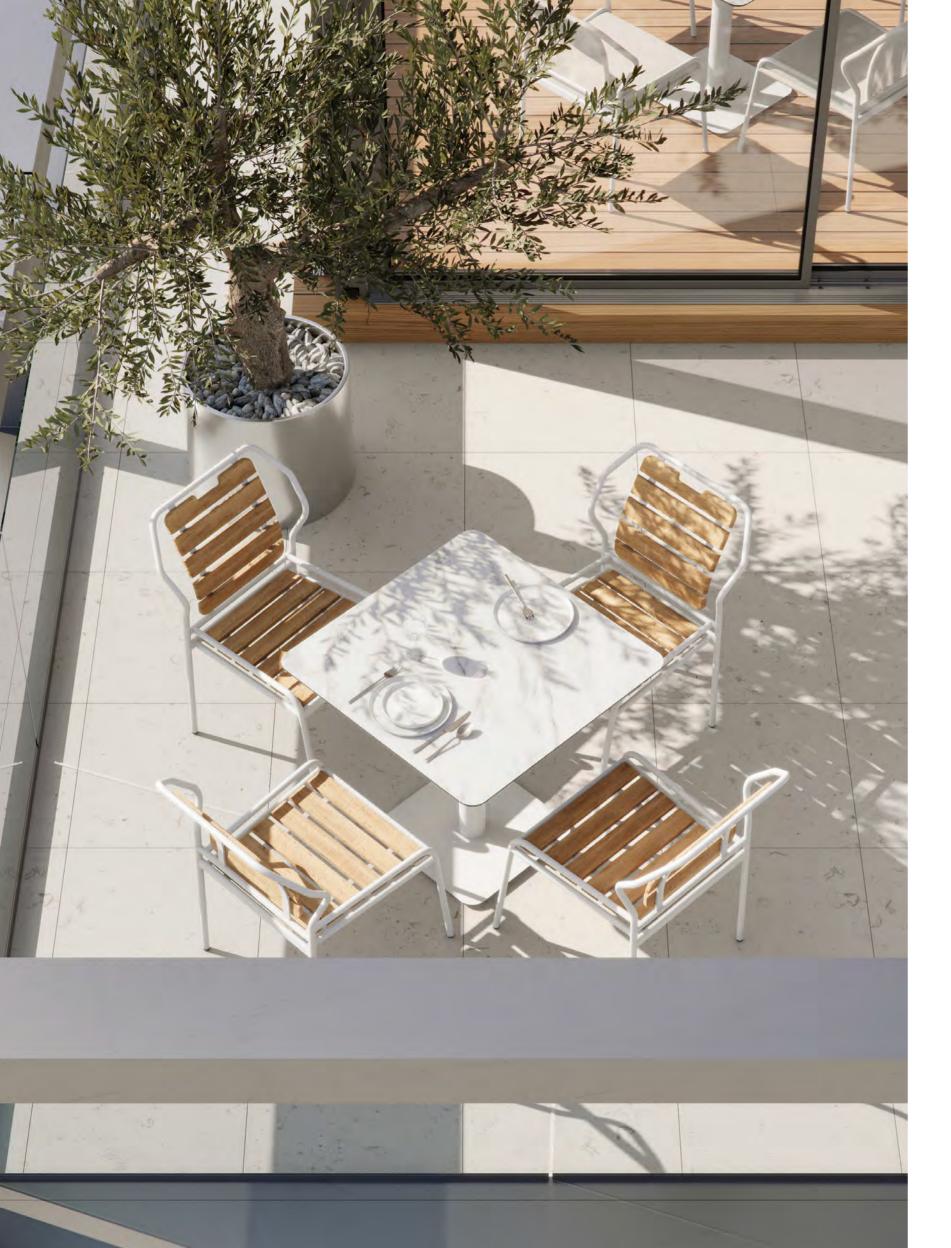

# SPACE

The Space chair has a unique and modern design that combines the warmth and natural beauty of wood and braid options. This chair is named after the concept of space, representing the open and airy design of the chair.

It is designed to be comfortable and supportive, with a wide and sturdy seat and backrest. The open design of the chair allows for air circulation and keeps the user cool and comfortable. It is also lightweight and stackable, making it a versatile seating option for any space.