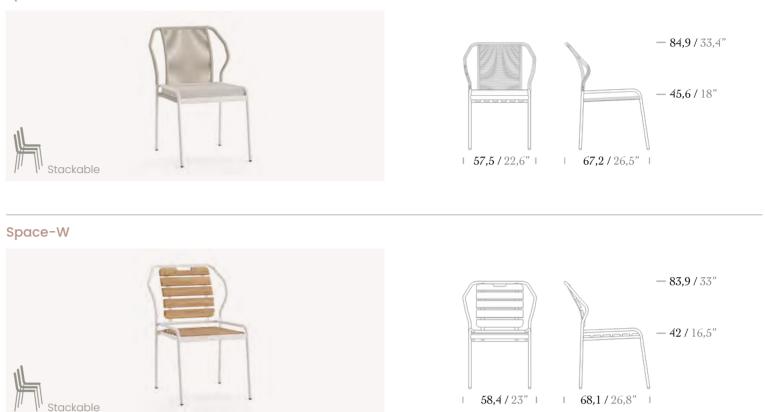

he table.





Designed by KLAN STUDIO Eşref Akın Oral & Işık Görgün Oral





#### Armchair



Lounge Chair





— **87 /** 34,2"

- **42,9 /** 16,9"

Table 140x70





Table 160x80





Coffee Table





#### Table 70x70



Table 80x80



Table Ø80



Table Ø90



# SPACE

The Space chair has a unique and modern design that combines the warmth and natural beauty of wood and braid options. This chair is named after the concept of space, representing the open and airy design of the chair.

It is designed to be comfortable and supportive, with a wide and sturdy seat and backrest. The open design of the chair allows for air circulation and keeps the user cool and comfortable. It is also lightweight and stackable, making it a versatile seating option for any space.













#### Space-M





# SOLIS

Solis, the inspiration comes from the sun and your comfort in mind, accompanies your most beautiful summer memories. Its innovative design and outstanding outdoor durability, bring you comfort and memorable moments.

The Solis is a high-quality and comfortable piece of outdoor furniture that is sure to become a favourite spot to relax in the sun.





# SOLIS inspired by the sun welcoming you with COMFORT





#### Solis Sun Lounger











# RAPHIA

Raphia embraces your comfort with its aluminium structure suitable for all weather conditions. It is a outdoor structure that provides shade and a decorative element to your spaces. This product is named after the Raphia palm, which is native to tropical regions and known for its large, sturdy leaves.

It brightens up the time