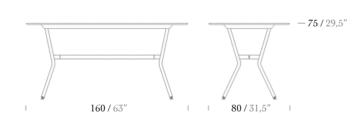

## A DEEP and WARM CONVERSATION gathering around by Loft

Dining Table 190x95

#### Armchair

Lounge Chair

— **87 /** 34,2"

- **42,9 /** 16,9"

Table 140x70

Table 160x80

Coffee Table