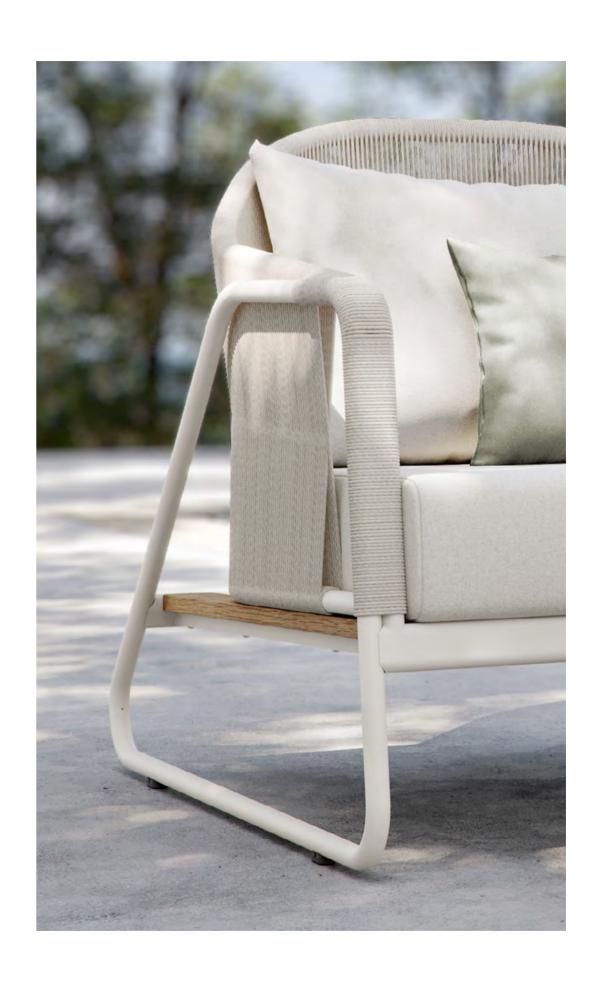

# RIO

With the breeze where distinguished form meets dexterity, Rio is the collection that illustrates a future anterior, in the extent of its merging style that touches the past, at the very same time. Rio will take you to the present, where you'll observe a fusion of aesthetics from the past and the future and get the sensation of being in a time machine.

While the manner the ropes are tied on the chairs offers comfort, RIO creates remarkable spaces with marble prospects that merge with the exceptional form on the table.

Designed by KLAN STUDIO Eşref Akın Oral & Işık Görgün Oral

#### Armchair

Lounge Chair

— **87 /** 34,2"

- **42,9 /** 16,9"

Table 140x70

Table 160x80

Coffee Table