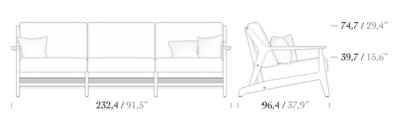

## HANOI

Hanoi allows you to create different and harmonious combinations in your space. Hanoi modular sofas are made up of individual sections and modules that can be arranged to suit your needs and preferences. This allows for great flexibility and versatility, as the sofa can be configured to fit a variety of spaces and styles.

With warm effect of wood and the durability of aluminium, it gives an impressive atmosphere to your spaces.

SHAPE your space with SMART options.

alli

ULLULLULL

No. State

### 2 Seater Sofa

\* Iroko and Aluminium options are available for back slats.

**Right Corner Module** 

|        |           |        |            | - <b>79 /</b> 31,1" |
|--------|-----------|--------|------------|---------------------|
|        |           |        |            | - <b>45</b> / 17,7" |
|        |           |        |            |                     |
| U<br>I | 156/61,4" | U<br>I | 75 / 29,5" | 1                   |