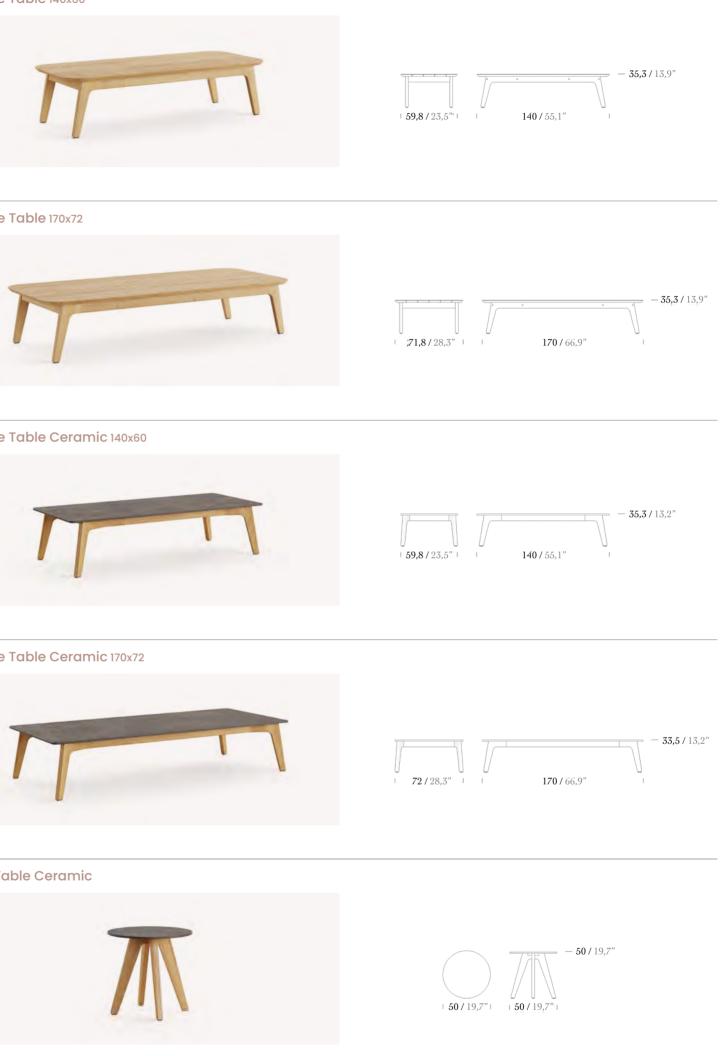

### Coffee Table 140x60

2 Seater Sofa

3 Seater Sofa

Footstool

Side Table

\* Iroko and Aluminium options are available for back slats.

Coffee Table 87x87

|            | - |          | _ | -46/18,1" |
|------------|---|----------|---|-----------|
|            |   |          |   |           |
|            |   |          |   |           |
|            |   |          |   |           |
| 87 / 34,3" |   | 87/34,3" |   |           |

Coffee Table 120x60

Coffee Table 120x60

Coffee Table 87x87

Side Table Module

### Middle Table Module

Side Table C-Form

| <b>87 / 34,3" 87 / 34,3" 37 / 34,3</b> "               |
|--------------------------------------------------------|
| - <b>36</b> /14,2"<br>120/47,2" - 59/23,2" -           |
| - 28 / 11"<br>- 50 / 19,7" - 87 / 34,3"                |
| 50 / 19,7"   87 / 34,3"                                |
| $= \frac{35}{/13,8''} = \frac{48,5/19,1''}{47/18,5''}$ |

\* Iroko and Aluminium options are available for back slats.

Left Daybed Module

\* Iroko and Aluminium options are available for back slats.

Coffee Table 120x60 (Ceramic Plate)

Side Table Module (Ceramic Plate)

Middle Table Module (Ceramic Plate

Side Table C-Form (Ceramic Plate)

|     | <b>87 / 34,3</b> " <b>87 / 34,3</b> "             |
|-----|---------------------------------------------------|
|     | - <b>35</b> / 13,8"<br>120 / 47,2" - 59 / 23,2" - |
|     | <b>50</b> / 19,7" <b>87</b> / 34,3" <b>1</b>      |
| te) | <b>50 / 19,7" 87 / 34,3"</b>                      |
|     | -47,5 / 18,7"                                     |