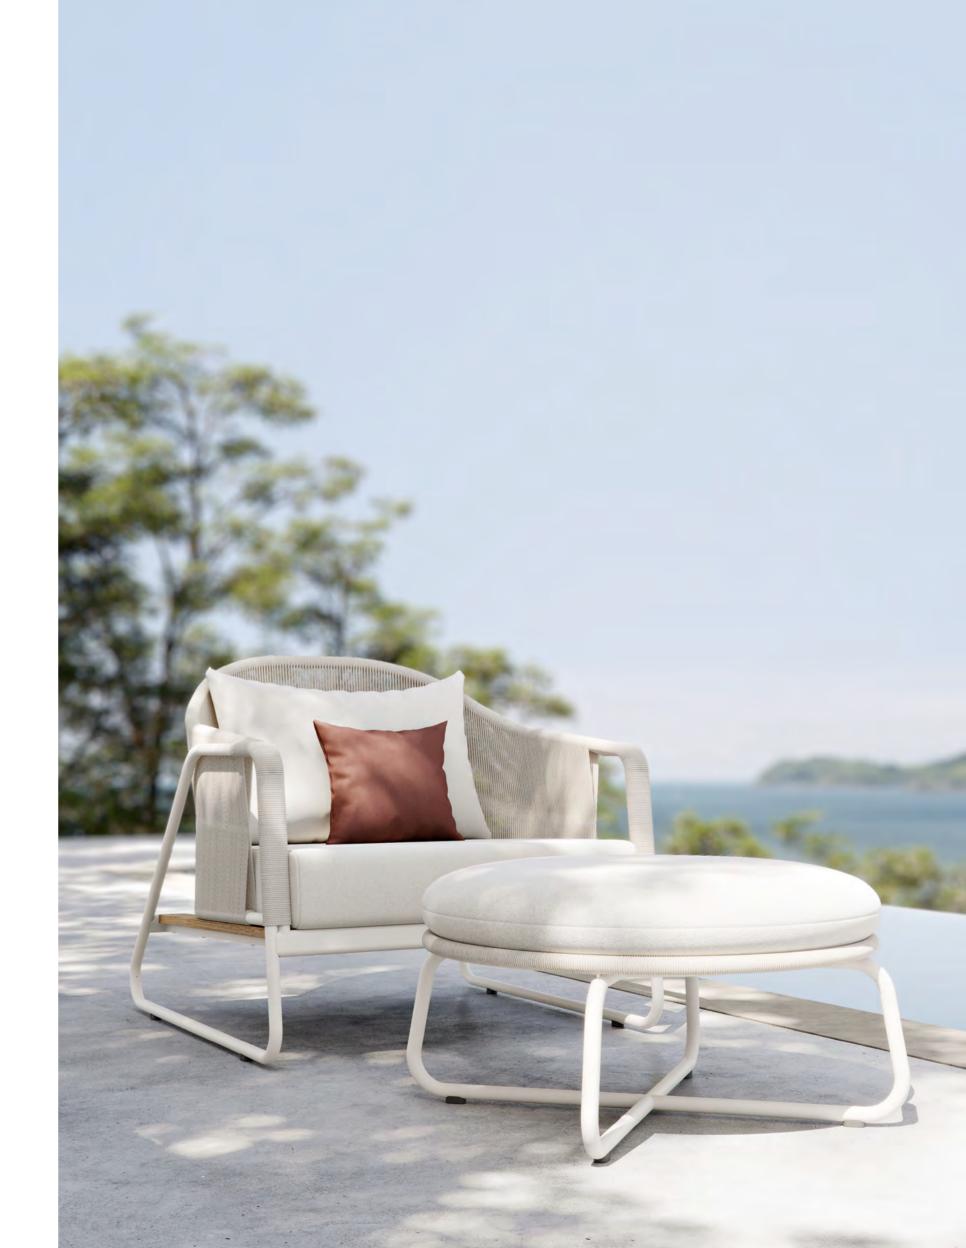

# RIO

With the breeze where distinguished form meets dexterity, Rio is the collection that illustrates a future anterior, in the extent of its merging style that touches the past, at the very same time. Rio will take you to the present, where you'll observe a fusion of aesthetics from the past and the future and get the sensation of being in a time machine.

While the manner the ropes are tied on the chairs offers comfort, RIO creates remarkable spaces with marble prospects that merge with the exceptional form on the table.

Designed by KLAN STUDIO Eşref Akın Oral & Işık Görgün Oral

#### Armchair

Lounge Chair

— **87 /** 34,2"

- **42,9 /** 16,9"

Table 140x70

Table 160x80

Coffee Table

#### Table 70x70

Table 80x80

Table Ø80

Table Ø90