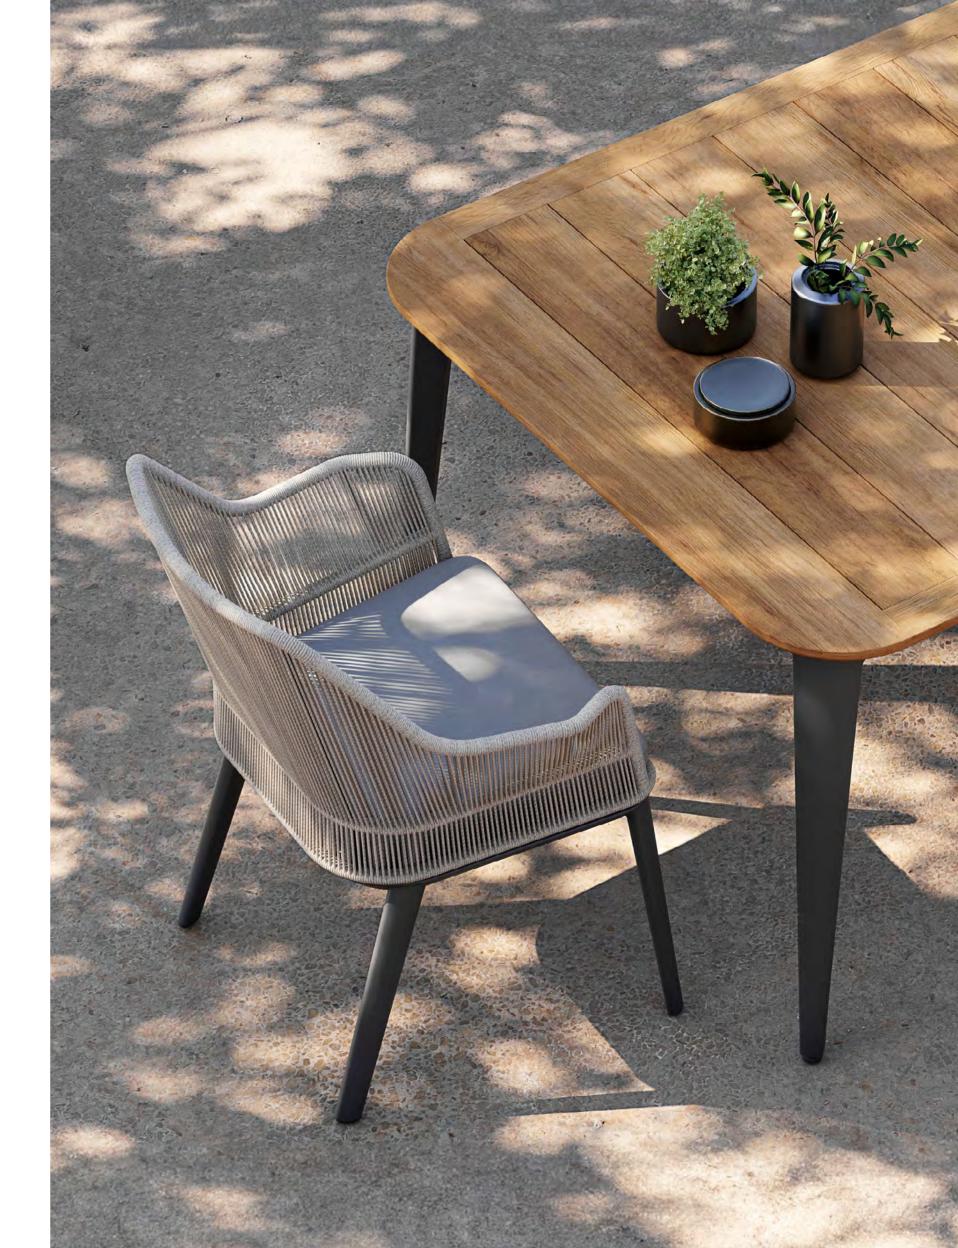

# RIO

With the breeze where distinguished form meets dexterity, Rio is the collection that illustrates a future anterior, in the extent of its merging style that touches the past, at the very same time. Rio will take you to the present, where you'll observe a fusion of aesthetics from the past and the future and get the sensation of being in a time machine.

While the manner the ropes are tied on the chairs offers comfort, RIO creates remarkable spaces with marble prospects that merge with the exceptional form on the table.

Designed by KLAN STUDIO Eşref Akın Oral & Işık Görgün Oral