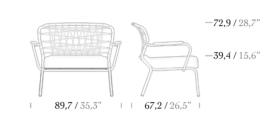

## GLORIA

Touch precedes both sight and language. It's the first and the final language we learn, and we can always trust what it says. Gloria offers a sensual recital for all of your feelings within its compactness and distinctive features that blend different forms & materials. You'll fall in love at first touch.

Gloria embodies the authentic form, impeccable texture, and vibrant colours. The aluminum structure conveys a gripping story about the craftsmanship of the past and the future of the aesthetics of design.

### Single Sofa

2 Seater Sofa

\* Teak, Iroko and Aluminium options are available for base slats.

Footstool

Coffee Table

Side Table

Coffee Table Ceramic