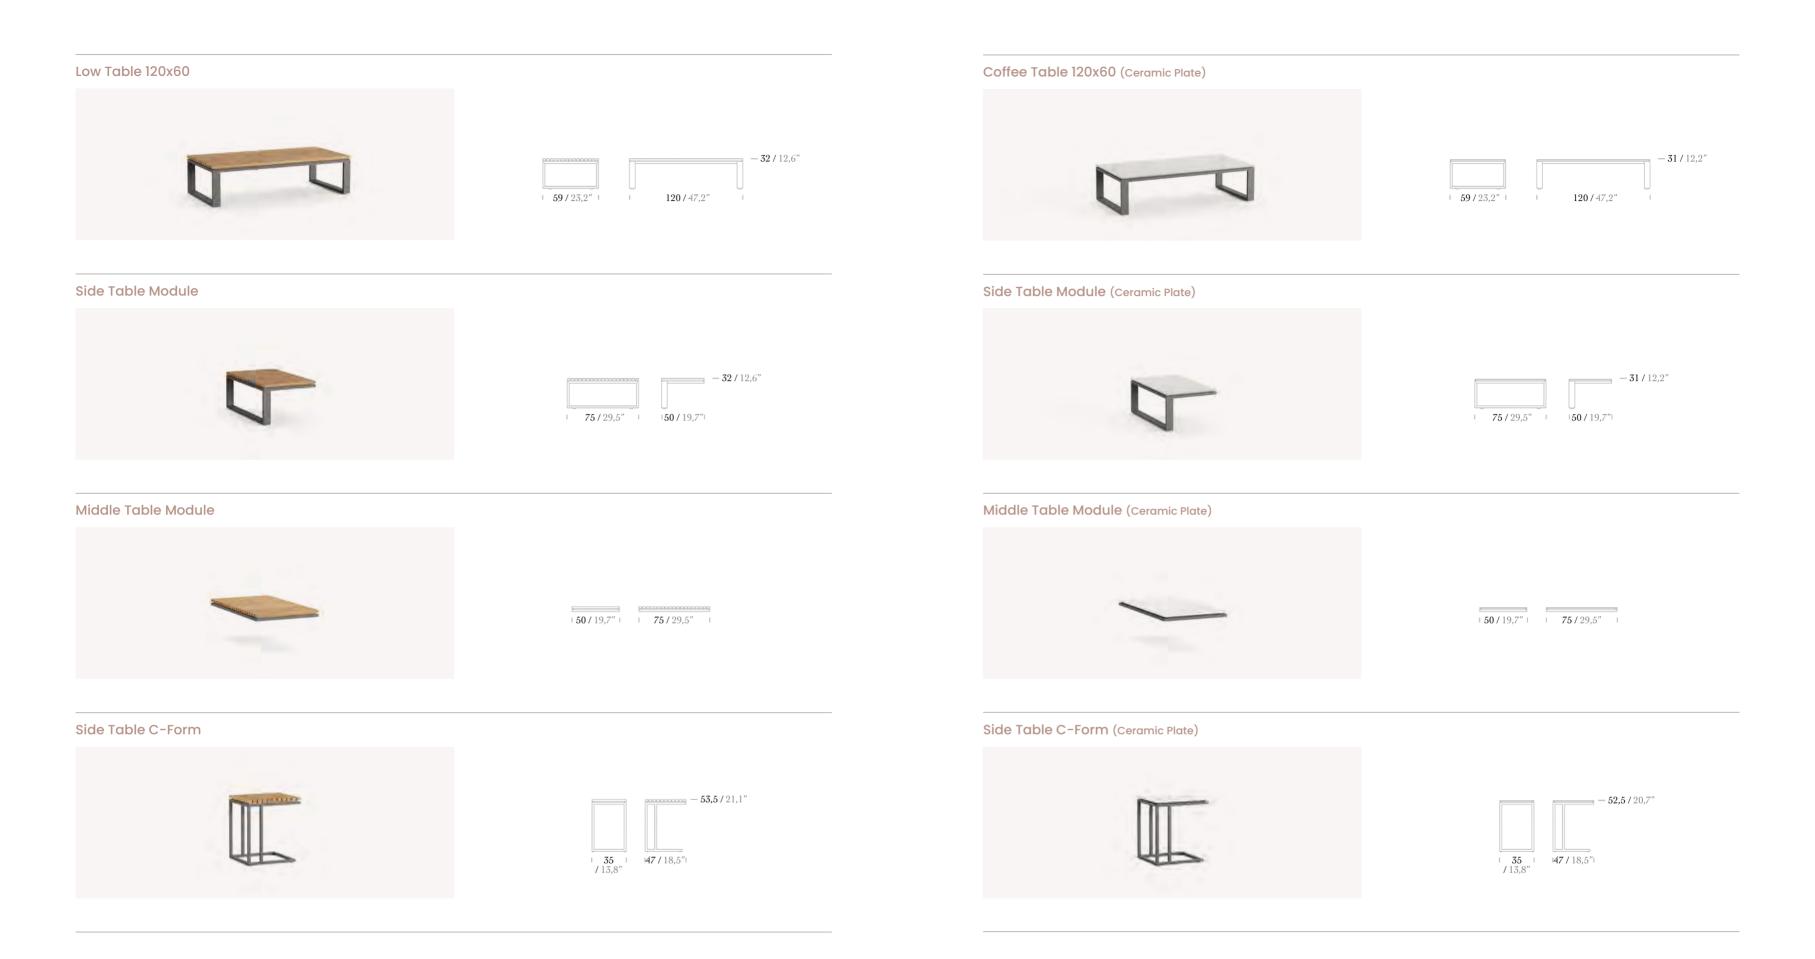

Coffee Table 120x60

Coffee Table 87x87

Side Table Module

### Middle Table Module

Side Table C-Form

| <b>87 / 34,3" 87 / 34,3" 37 / 34,3</b> "               |
|--------------------------------------------------------|
| - <b>36</b> /14,2"<br>120/47,2" - 59/23,2" -           |
| - 28 / 11"<br>- 50 / 19,7" - 87 / 34,3"                |
| 50 / 19,7"   87 / 34,3"                                |
| $= \frac{35}{/13,8''} = \frac{48,5/19,1''}{47/18,5''}$ |

### **Right Corner Module**

- **73** / 28,7" - **40** / 15,7"

\* Iroko and Aluminium options are available for back slats.

Left Corner Module

\* Iroko and Aluminium options are available for back slats.

**Right Daybed Module** 

\* Iroko and Aluminium options are available for back slats.

Left Daybed Module

\* Iroko and Aluminium options are available for back slats.

Coffee Table 120x60 (Ceramic Plate)

Side Table Module (Ceramic Plate)

Middle Table Module (Ceramic Plate

Side Table C-Form (Ceramic Plate)

|     | <b>87 / 34,3</b> " <b>87 / 34,3</b> "             |
|-----|---------------------------------------------------|
|     | - <b>35</b> / 13,8"<br>120 / 47,2" - 59 / 23,2" - |
|     | <b>50</b> / 19,7" <b>87</b> / 34,3" <b>1</b>      |
| te) | <b>50 / 19,7" 87 / 34,3"</b>                      |
|     | -47,5 / 18,7"                                     |