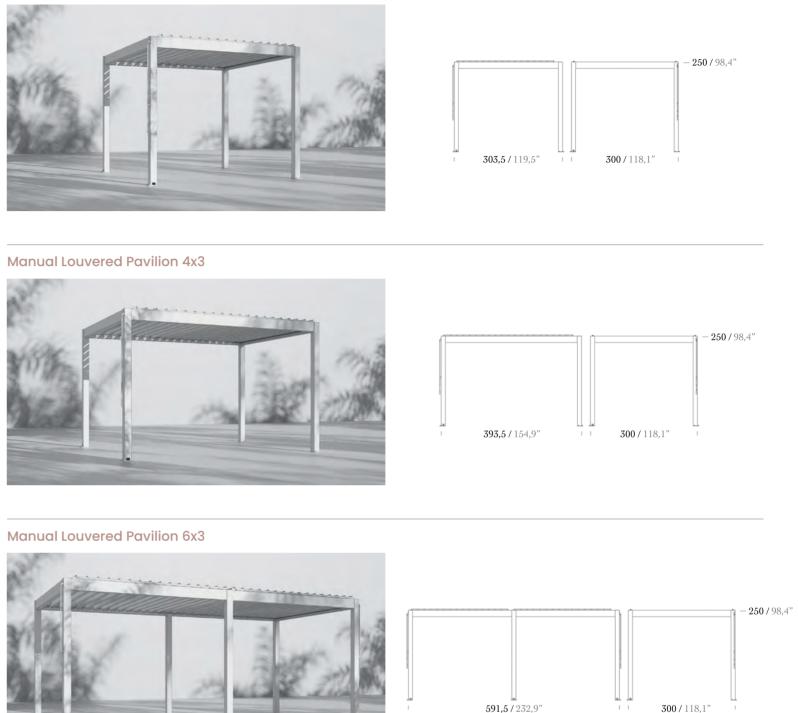

ing outdoor durability, bring you comfort and memorable moments.

The Solis is a high-quality and comfortable piece of outdoor furniture that is sure to become a favourite spot to relax in the sun.





# SOLIS inspired by the sun welcoming you with COMFORT





#### Solis Sun Lounger











# RAPHIA

Raphia embraces your comfort with its aluminium structure suitable for all weather conditions. It is a outdoor structure that provides shade and a decorative element to your spaces. This product is named after the Raphia palm, which is native to tropical regions and known for its large, sturdy leaves.

It brightens up the time you spend outdoors and bring the outdoor concept you have dreamed of.





# BRIGHTEN your space with our precious RAPHIA







#### Manual Louvered Pavilion 3x3







### FABRICS RECASENS | KT-1



Fabrics recasens



FARAMA offers a broad scale of upscale, %100 solution-dyed acrylic fabrics with a gentle touch and stylish, sophisticated patterns. %100 solution-dyed acrylic has 7-8 colorfastness under exposure to ultraviolet rays and even open-air conditions. All acrylic fabrics have a surface process that enhances water and stain repellent parcels.

### FAUX LEATHER SFC | KT-1



#### Faux Leather SFC



Faux leathers are favorably enduring for outdoor conditions and have resistance to stain, dirt, and other remainings. The composition of the artificial leather is 2% vinyl acrylic 76% polyvinyl chloride 22% Polyester and has 100.000 Martindale and fire retardancy properties.

#### MESH SERGE FERRARI



### FABRICS SUNBRELLA | KT-2



FARAMA offer