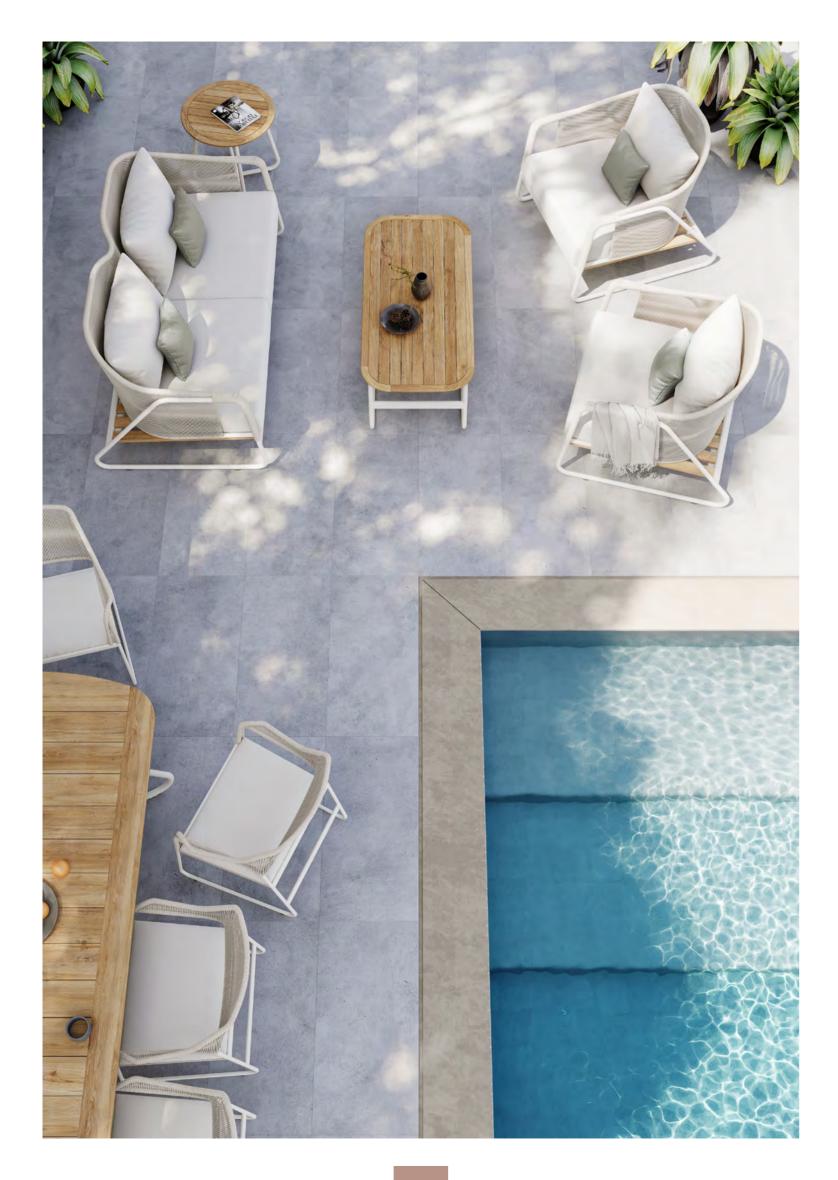

& Mette Rosendal

## EVERLASTING Design CONCEPTION materialised in Meon.







Single Sofa





3 Seater Sofa





Footstool







Coffee Table Ø90



Coffee Table Ø70





58,7/23,1"

55/21,6"

## GLORIA

Touch precedes both sight and language. It's the first and the final language we learn, and we can always trust what it says. Gloria offers a sensual recital for all of your feelings within its compactness and distinctive features that blend different forms & materials. You'll fall in love at first touch.

Gloria embodies the authentic form, impeccable texture, and vibrant colours. The aluminum structure conveys a gripping story about the craftsmanship of the past and the future of the aesthetics of design.





The gracious

## INTEGRITY REFLECTS YOUR SENSES with our jewel Gloria.







### Single Sofa



2 Seater Sofa





\* Teak, Iroko and Aluminium options are available for base slats.

Footstool





Coffee Table





Side Table







Coffee Table Ceramic





## GLORIA DAYBED

Time will pass, maybe the day will turn into night, but your pleasure on the Gloria Daybed goes on and on. Let your imagination go wild, and then take a sit back and reflect. It is the wellspring of unbounded imagination and innovation. Enjoy daydreaming with Gloria.

Born from the impeccable harmony of teak/iroko and aluminum in its structure, Gloria Daybed invites you on a pleasant passage in the world of dreams. Sweet dreams are made of this.





## THE DAY WILL turn into NIGHT SWIFTLY when you are on Gloria Daybed.





### Daybed





## CORAL

Everlasting comfort beyond any expecta