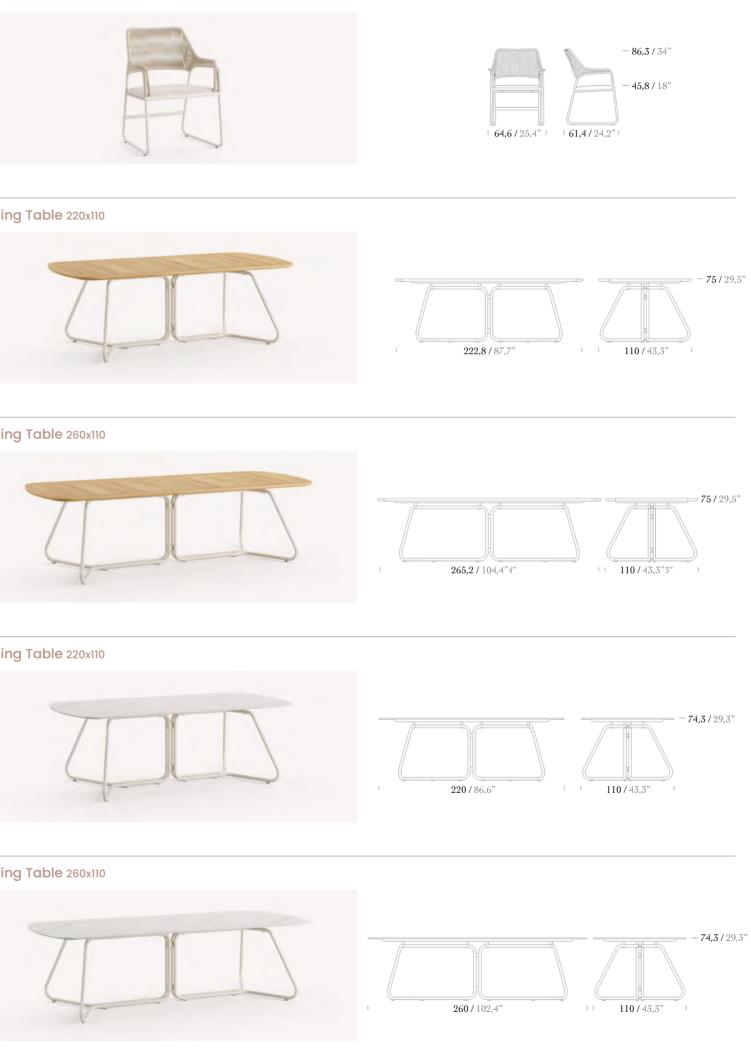

--------------------------|
|     | - <b>35</b> / 13,8"<br>120 / 47,2" - 59 / 23,2" - |
|     | <b>50</b> / 19,7" <b>87</b> / 34,3" <b>1</b>      |
| te) | <b>50 / 19,7" 87 / 34,3"</b>                      |
|     | -47,5 / 18,7"                                     |

## ADEN

Every sip of the coffee you will have with your guests will be a reminder of the elegance you have created. Aden, the calm host of sincere environments, is pleased to welcome you in warm and genuine conversations. Hospitality is shared, and people are cared for.

Hospitality is simply an opportunity to show love and care. Aden helps you reflect these feelings with the perfect combinations of teak/iroko, aluminum, and stainless steel.





## Aden, helping to share ULTIMATE *bospitality*.







### Armchair











## WILLIAM

Congratulations, you have found a long lasting companion. A companion which will escort you on the journey of life. You will have a great time on your voyage between the contemporary world and nature. Whether indoors or outdoors, you'll indulge in having William accompany you wherever you are.

Our design, which preserves the modern style with its metal, wood and braid options, furnishes a gracious impression with different colour and fabric possibilities.





# Like a WILLIAM, A LONG LASTING companion.







### Armchair









## LOFT

While serving the delicacies that you have prepared with love to your friends, you will feel as if you are in the palace. With its solid aluminum structure, the Loft is pleased to welcome you in warm and deep conversations. Loft your feel