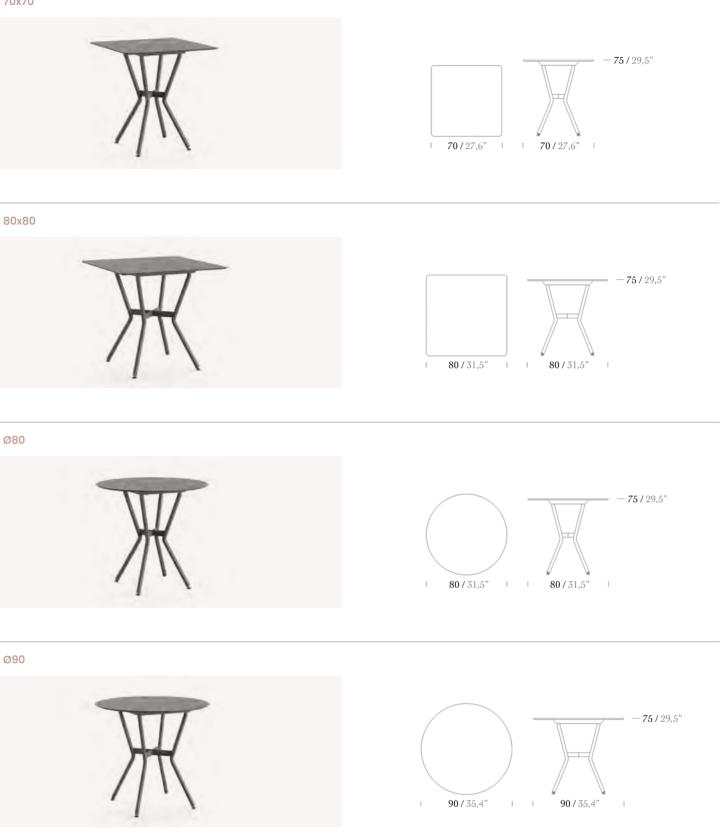

oft











Dining Table 190x95





# RIO

With the breeze where distinguished form meets dexterity, Rio is the collection that illustrates a future anterior, in the extent of its merging style that touches the past, at the very same time. Rio will take you to the present, where you'll observe a fusion of aesthetics from the past and the future and get the sensation of being in a time machine.

While the manner the ropes are tied on the chairs offers comfort, RIO creates remarkable spaces with marble prospects that merge with the exceptional form on the table.





Designed by KLAN STUDIO Eşref Akın Oral & Işık Görgün Oral





#### Armchair



Lounge Chair





— **87 /** 34,2"

- **42,9 /** 16,9"

Table 140x70





Table 160x80





Coffee Table





#### Table 70x70



Table 80x80



Table Ø80



Table Ø90



# SPACE

The Space chair has a unique and modern design that combines the warmth and natural beauty of wood and braid options. This chair is named after the concept of space, representing the open and airy design of the chair.

It is designed to be comfortable and supportive, with a wide and sturdy seat and backrest. The open design of the chair allows for air circulation and keeps the user cool and comfortable. It is also lightweight and stackable, making it a versatile seating option for any space.













#### Space-M





# SOLIS

Solis, the inspiration comes from the sun and your comfort in mind, accompanies your most beautiful summer memories. Its innovative design and outstanding outdoor durability, bring you comfort and memorable moments.

The Solis