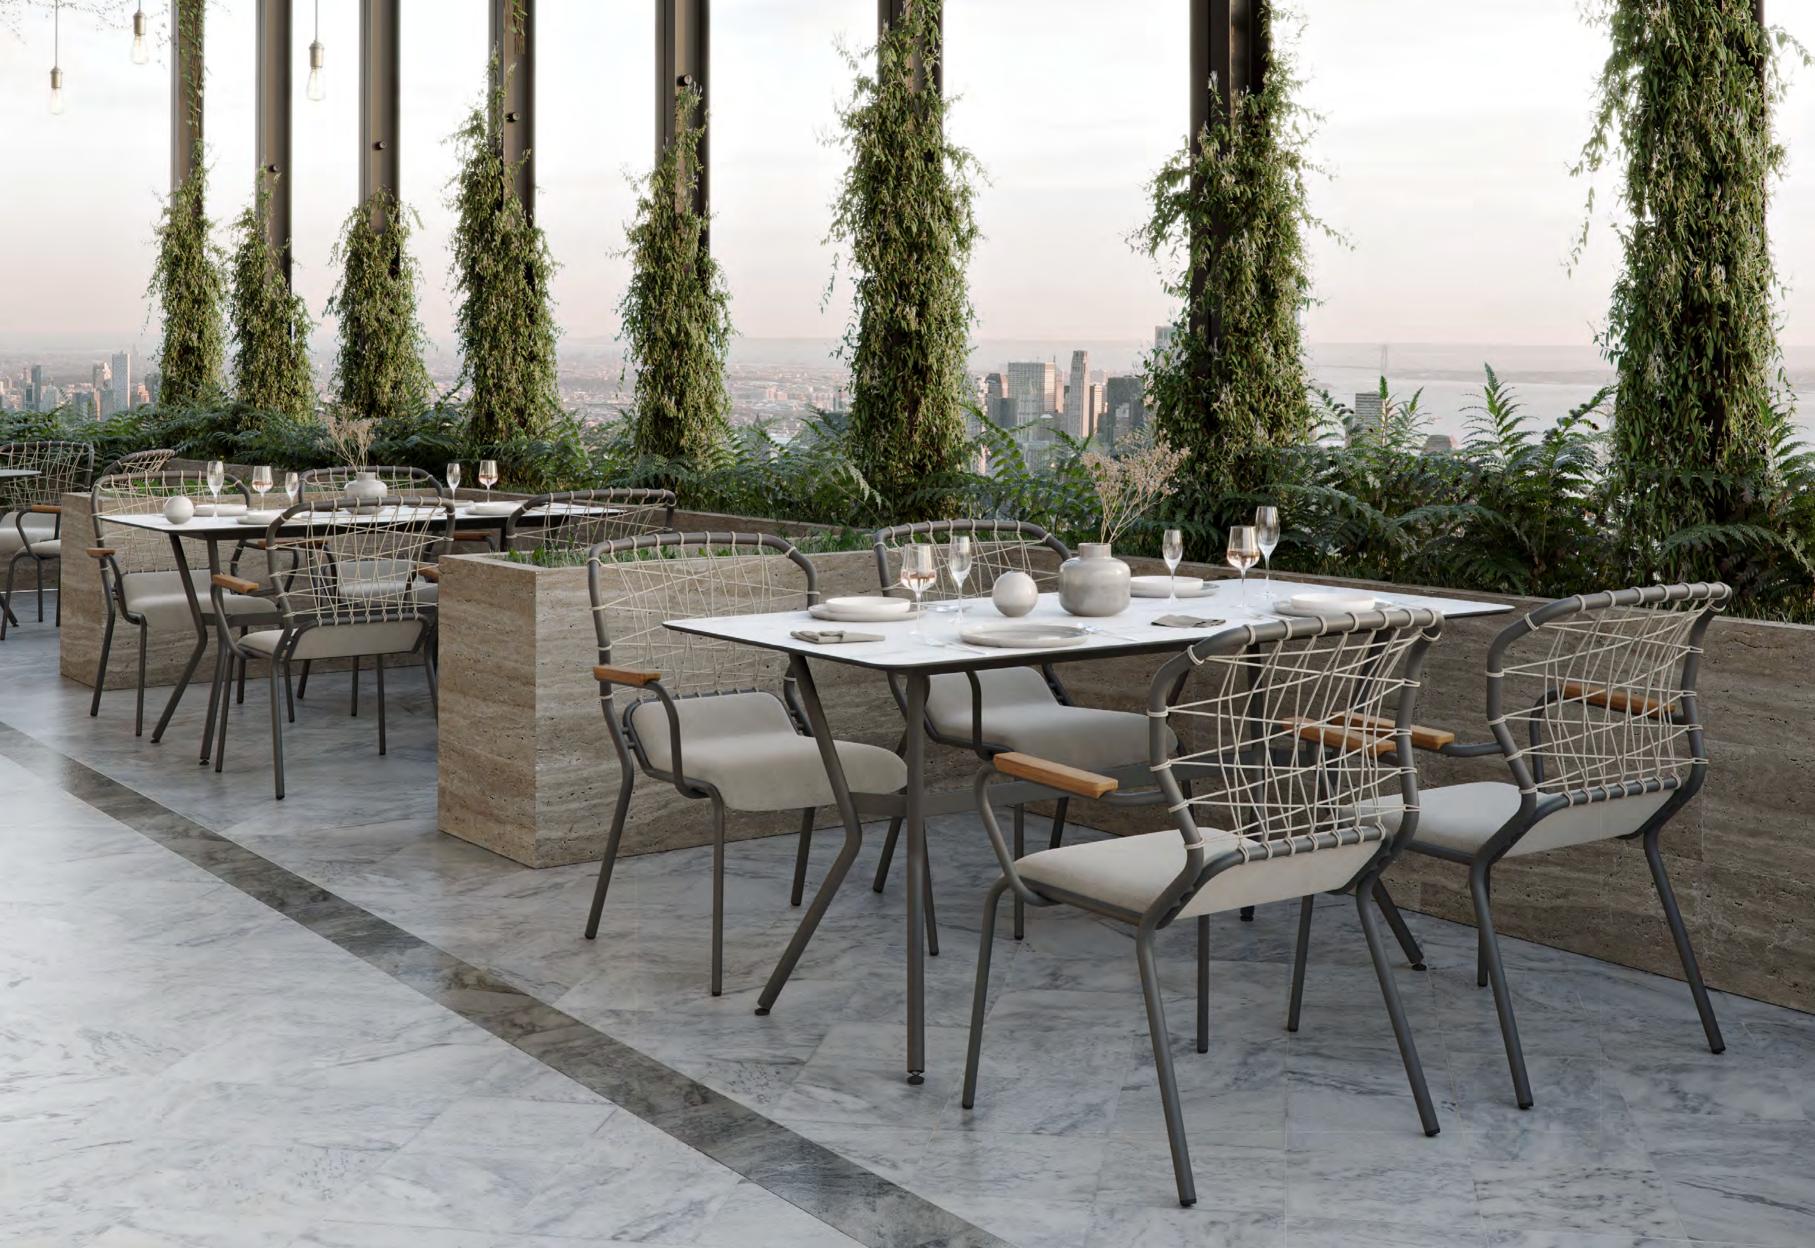

# RIO

With the breeze where distinguished form meets dexterity, Rio is the collection that illustrates a future anterior, in the extent of its merging style that touches the past, at the very same time. Rio will take you to the present, where you'll observe a fusion of aesthetics from the past and the future and get the sensation of being in a time machine.

While the manner the ropes are tied on the chairs offers comfort, RIO creates remarkable spaces with marble prospects that merge with the exceptional form on the table.

Designed by KLAN STUDIO Eşref Akın Oral & Işık Görgün Oral