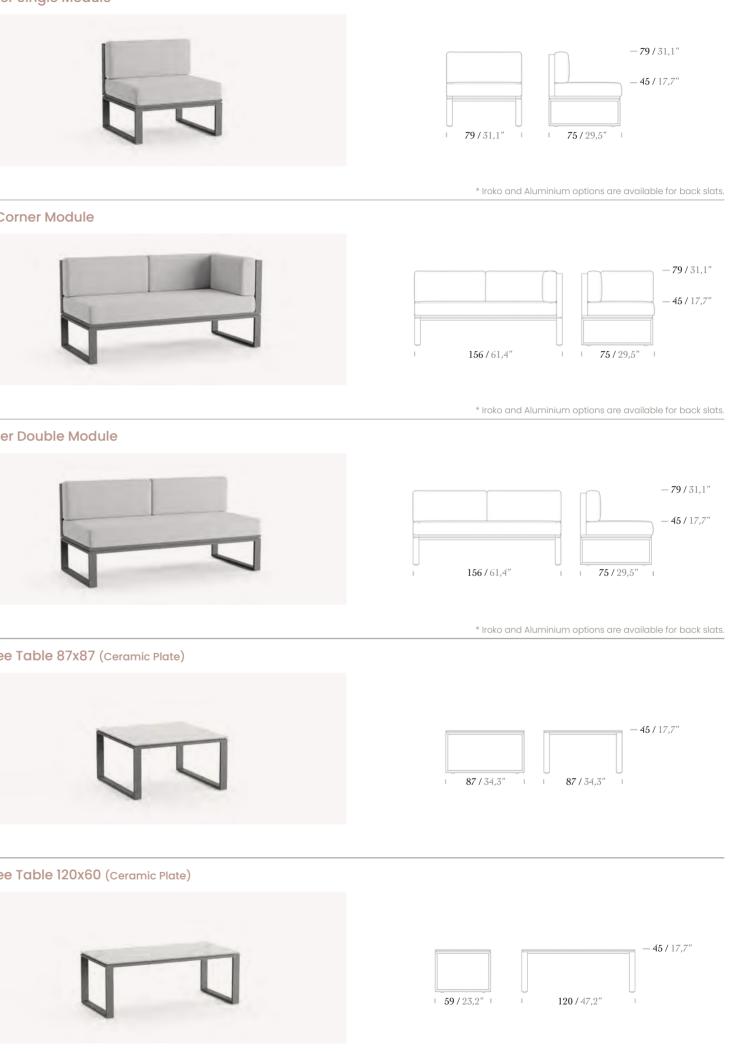

## HANOI

Hanoi allows you to create different and harmonious combinations in your space. Hanoi modular sofas are made up of individual sections and modules that can be arranged to suit your needs and preferences. This allows for great flexibility and versatility, as the sofa can be configured to fit a variety of spaces and styles.

With warm effect of wood and the durability of aluminium, it gives an impressive atmosphere to your spaces.

SHAPE your space with SMART options.

alli

ULLULLULL

No. State

### Single Sofa

\* Iroko and Aluminium options are available for back slats.

### 2 Seater Sofa

\* Iroko and Aluminium options are available for back slats.

**Right Corner Module** 

|        |           |        |            | - <b>79 /</b> 31,1" |
|--------|-----------|--------|------------|---------------------|
|        |           |        |            | - <b>45</b> / 17,7" |
|        |           |        |            |                     |
| U<br>I | 156/61,4" | U<br>I | 75 / 29,5" | 1                   |

\* Iroko and Aluminium options are available for back slats.

Coffee Table 87x87

|            | - |          | _ | -46/18,1" |
|------------|---|----------|---|-----------|
|            |   |          |   |           |
|            |   |          |   |           |
|            |   |          |   |           |
| 87 / 34,3" |   | 87/34,3" |   |           |

Coffee Table 120x60

### Center Single Module

Left Corner Module