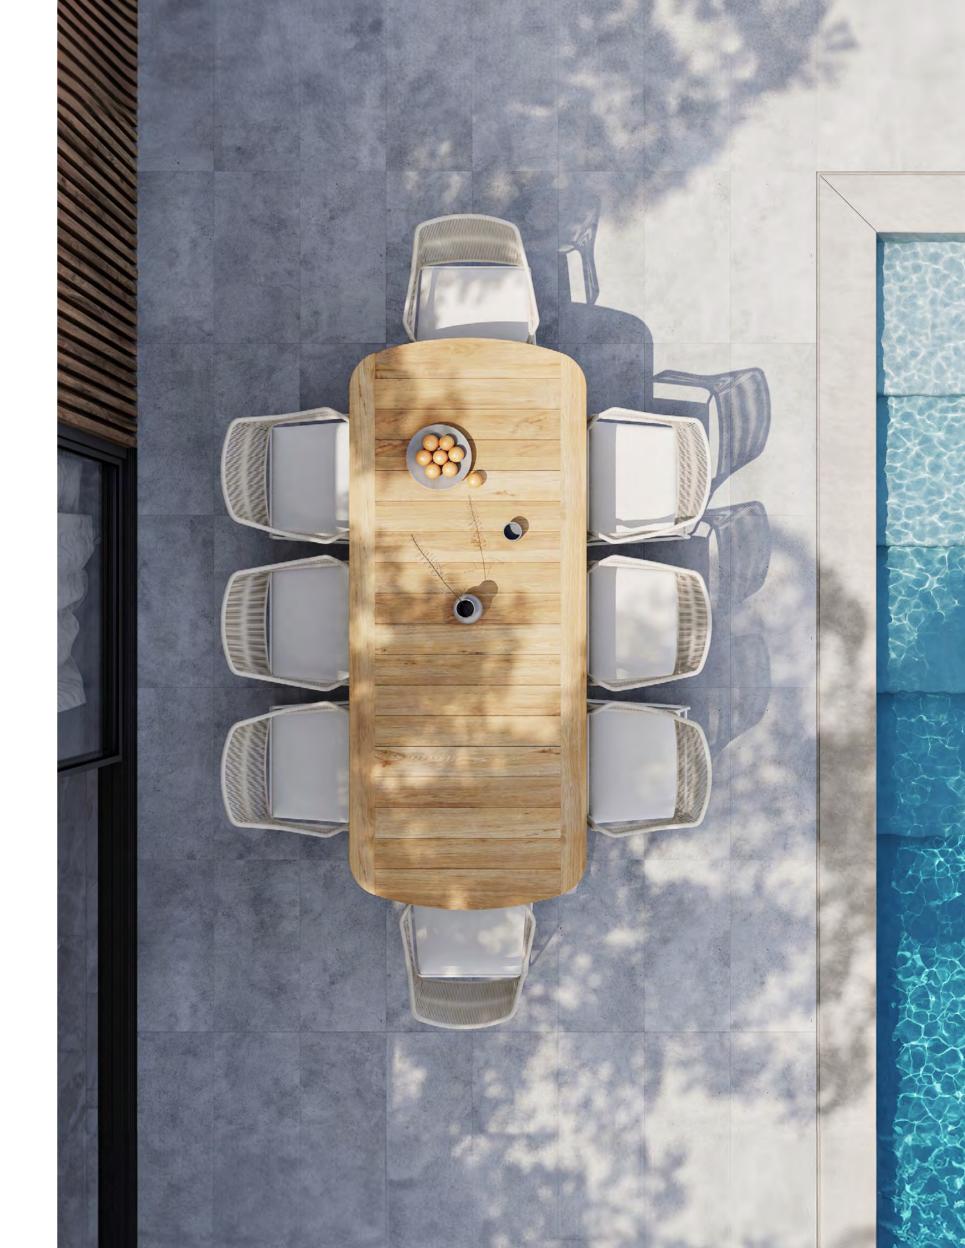

# RIO

With the breeze where distinguished form meets dexterity, Rio is the collection that illustrates a future anterior, in the extent of its merging style that touches the past, at the very same time. Rio will take you to the present, where you'll observe a fusion of aesthetics from the past and the future and get the sensation of being in a time machine.

While the manner the ropes are tied on the chairs offers comfort, RIO creates remarkable spaces with marble prospects that merge with the exceptional form on the table.

Designed by KLAN STUDIO Eşref Akın Oral & Işık Görgün Oral

#### Armchair

Lounge Chair

— **87 /** 34,2"

- **42,9 /** 16,9"

Table 140x70

Table 160x80

Coffee Table

#### Table 70x70

Table 80x80

Table Ø80

Table Ø90