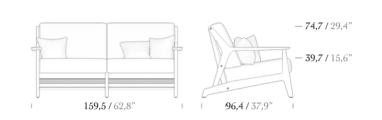

## HANOI

Hanoi allows you to create different and harmonious combinations in your space. Hanoi modular sofas are made up of individual sections and modules that can be arranged to suit your needs and preferences. This allows for great flexibility and versatility, as the sofa can be configured to fit a variety of spaces and styles.

With warm effect of wood and the durability of aluminium, it gives an impressive atmosphere to your spaces.

SHAPE your space with SMART options.

alli

ULLULLULL

No. State

### Single Sofa

\* Iroko and Aluminium options are available for back slats.