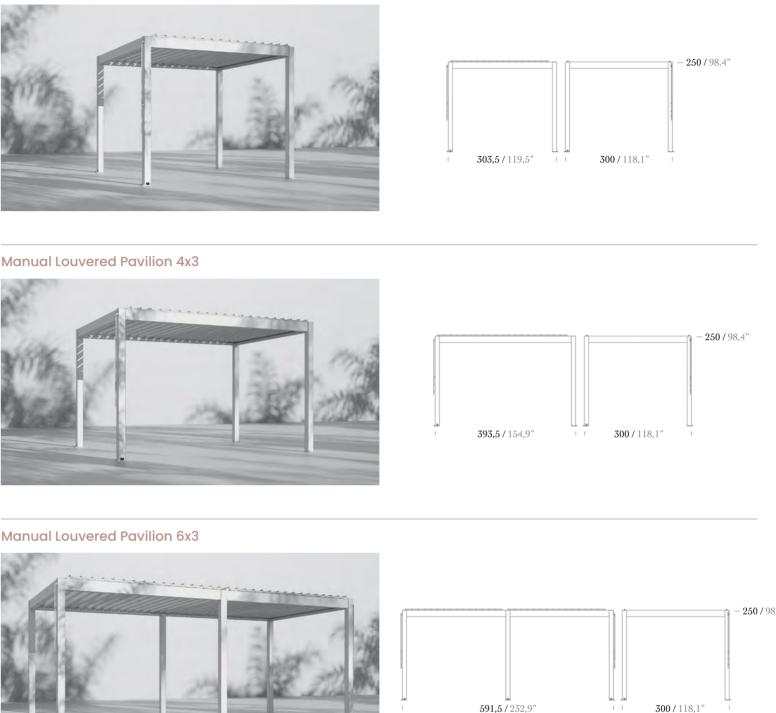

# RAPHIA

Raphia embraces your comfort with its aluminium structure suitable for all weather conditions. It is a outdoor structure that provides shade and a decorative element to your spaces. This product is named after the Raphia palm, which is native to tropical regions and known for its large, sturdy leaves.

It brightens up the time you spend outdoors and bring the outdoor concept you have dreamed of.

# BRIGHTEN your space with our precious RAPHIA

#### Manual Louvered Pavilion 3x3