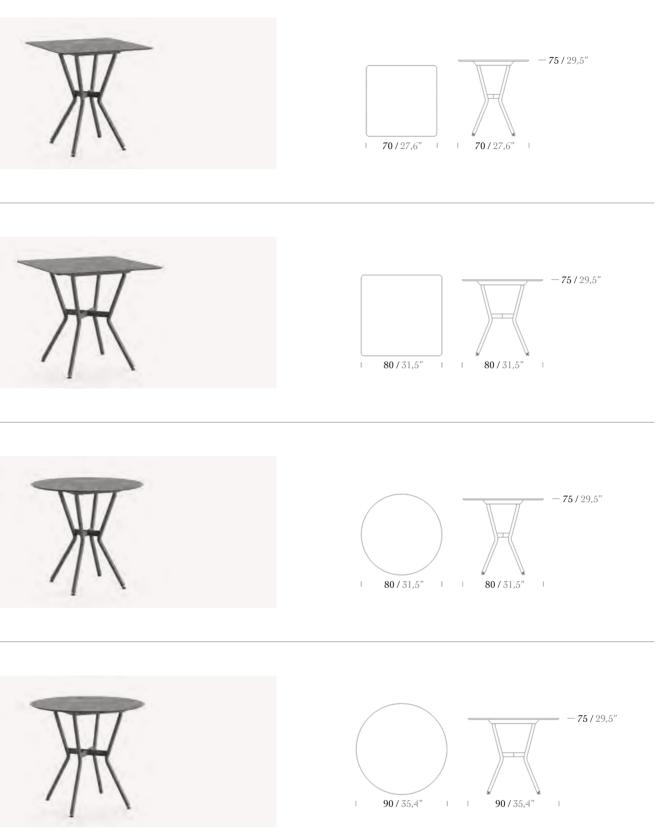

ing around by Loft











Dining Table 190x95





# RIO

With the breeze where distinguished form meets dexterity, Rio is the collection that illustrates a future anterior, in the extent of its merging style that touches the past, at the very same time. Rio will take you to the present, where you'll observe a fusion of aesthetics from the past and the future and get the sensation of being in a time machine.

While the manner the ropes are tied on the chairs offers comfort, RIO creates remarkable spaces with marble prospects that merge with the exceptional form on the table.





Designed by KLAN STUDIO Eşref Akın Oral & Işık Görgün Oral





#### Armchair



Lounge Chair





— **87 /** 34,2"

- **42,9 /** 16,9"

Table 140x70





Table 160x80





Coffee Table





#### Table 70x70



Table 80x80



Table Ø80



Table Ø90



# SPACE

The Space chair has a unique and modern design that combines the warmth and natural beauty of wood and braid options. This chair is named after the concept of space, representing the open and airy design of the chair.

It is designed to be comfortable and supportive, with a wide and sturdy seat and backrest. The open design of the chair allows for air circulation and keeps the user cool and comfortable. It is also lightweight and stackable, making it a versatile seating option for any space.













#### Space-M





# SOLIS

Solis, the inspiration comes from the sun and your comfort in mind, accompanies your most beautiful summer memories. Its innovative design and outstanding outdoor durability, bring you comfort and memorable mome