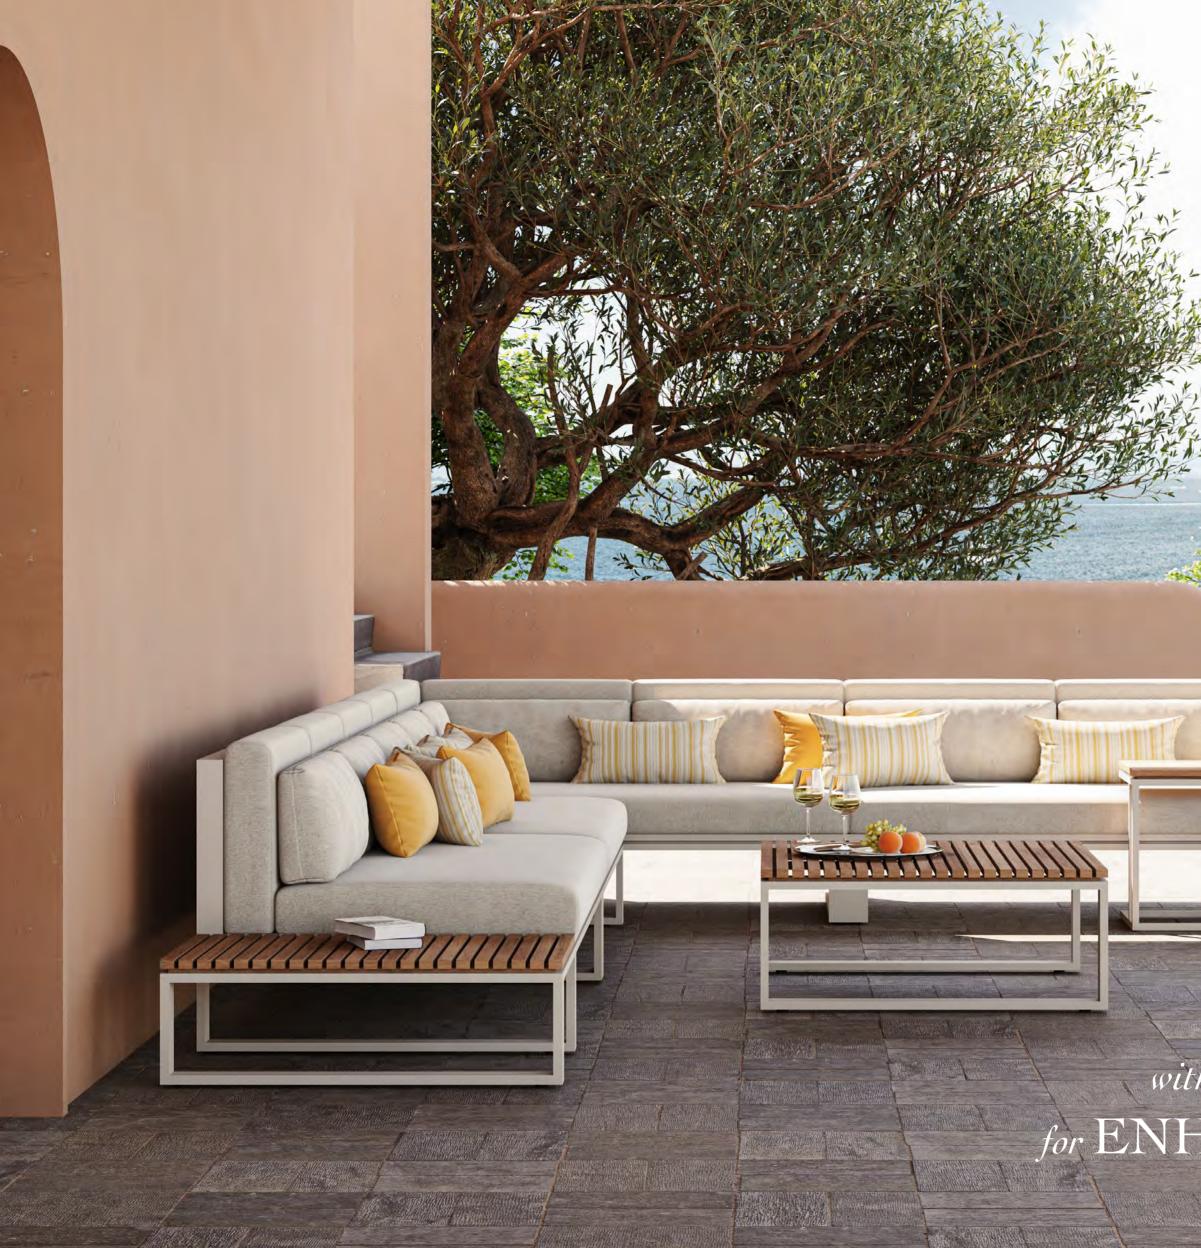

## HANOI COMFORT

Hanoi allows you to create different and harmonious combinations in your space. Hanoi modular sofas are made up of individual sections and modules that can be arranged to suit your needs and preferences. This allows for great flexibility and versatility, as the sofa can be configured to fit a variety of spaces and styles.

With warm effect of wood and the durability of aluminium, it gives an impressive atmosphere to your spaces.

CRAFT your environment with INTELLIGENT choices for ENHANCED COMFORT.