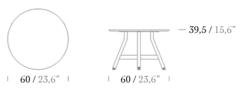

#### Armchair

Lounge Chair

— **87 /** 34,2"

- **42,9 /** 16,9"

Table 140x70

Table 160x80

Coffee Table