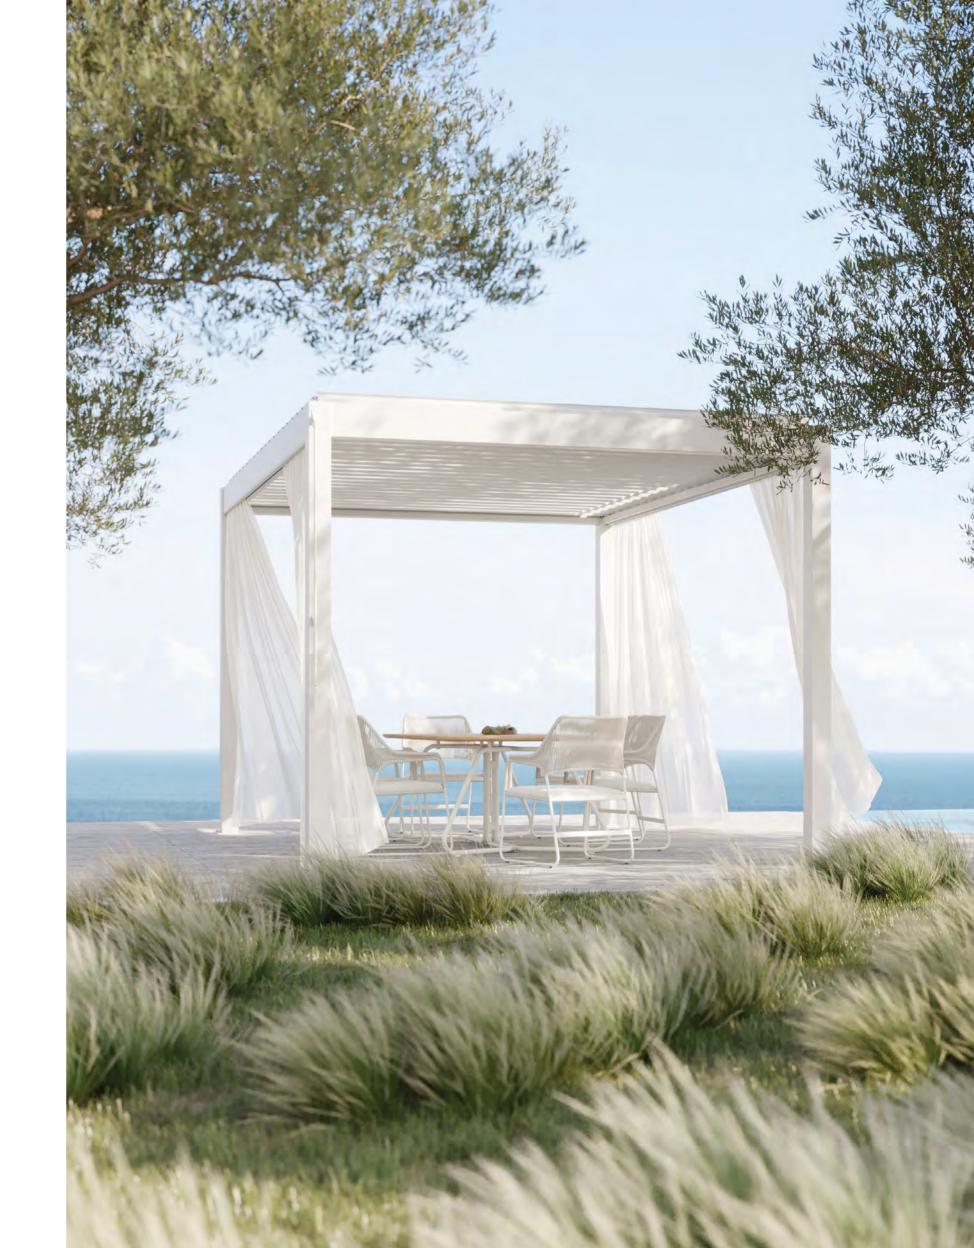

# RAPHIA

Raphia embraces your comfort with its aluminium structure suitable for all weather conditions. It is a outdoor structure that provides shade and a decorative element to your spaces. This product is named after the Raphia palm, which is native to tropical regions and known for its large, sturdy leaves.

It brightens up the time you spend outdoors and bring the outdoor concept you have dreamed of.

# BRIGHTEN your space with our precious RAPHIA

#### Manual Louvered Pavilion 3x3