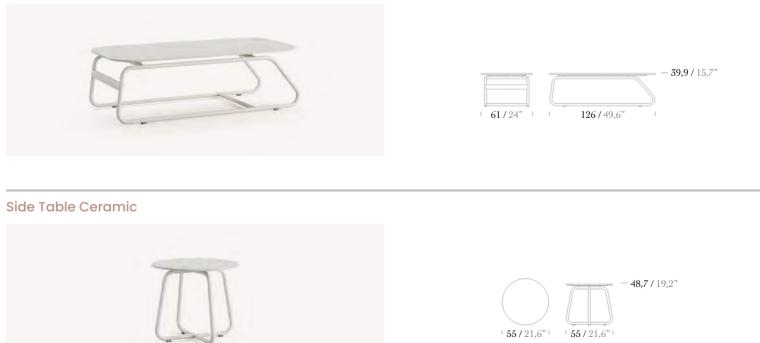

### Single Sofa

2 Seater Sofa

\* Teak, Iroko and Aluminium options are available for base slats.

Footstool

Coffee Table

Side Table

Coffee Table Ceramic