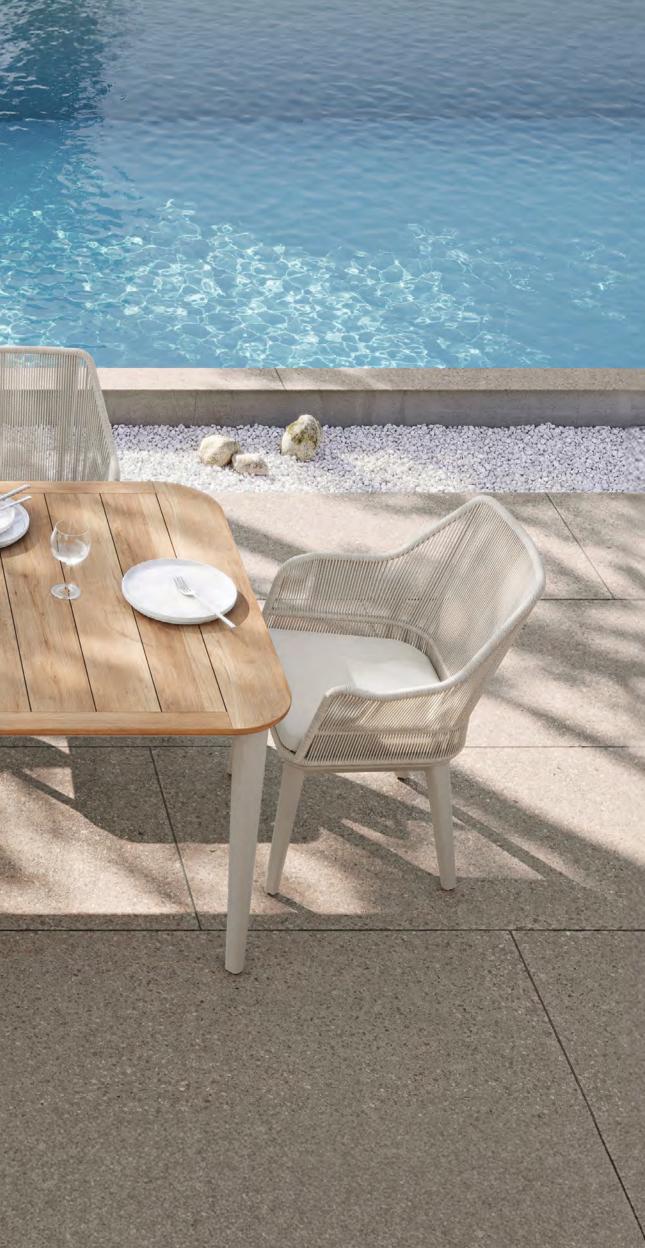

# RIO

With the breeze where distinguished form meets dexterity, Rio is the collection that illustrates a future anterior, in the extent of its merging style that touches the past, at the very same time. Rio will take you to the present, where you'll observe a fusion of aesthetics from the past and the future and get the sensation of being in a time machine.

While the manner the ropes are tied on the chairs offers comfort, RIO creates remarkable spaces with marble prospects that merge with the exceptional form on the table.

Designed by KLAN STUDIO Eşref Akın Oral & Işık Görgün Oral