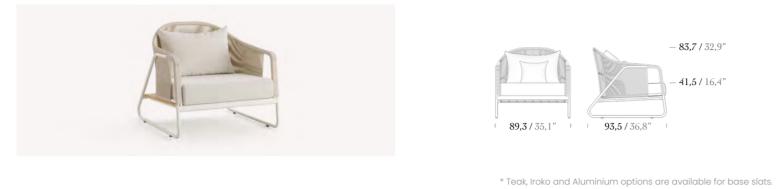

#### Armchair

Lounge Chair

— **87 /** 34,2"

- **42,9 /** 16,9"

Table 140x70

Table 160x80

Coffee Table