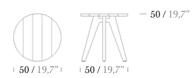

### Middle Table Module

Side Table C-Form

| <b>87 / 34,3" 87 / 34,3" 37 / 34,3</b> "               |
|--------------------------------------------------------|
| - <b>36</b> /14,2"<br>120/47,2" - 59/23,2" -           |
| - 28 / 11"<br>- 50 / 19,7" - 87 / 34,3"                |
| 50 / 19,7"   87 / 34,3"                                |
| $= \frac{35}{/13,8''} = \frac{48,5/19,1''}{47/18,5''}$ |

Middle Table Module (Ceramic Plate

Side Table C-Form (Ceramic Plate)

|     | <b>87 / 34,3</b> " <b>87 / 34,3</b> "             |
|-----|---------------------------------------------------|
|     | - <b>35</b> / 13,8"<br>120 / 47,2" - 59 / 23,2" - |
|     | <b>50</b> / 19,7" <b>87</b> / 34,3" <b>1</b>      |
| te) | <b>50 / 19,7" 87 / 34,3"</b>                      |
|     | -47,5 / 18,7"                                     |