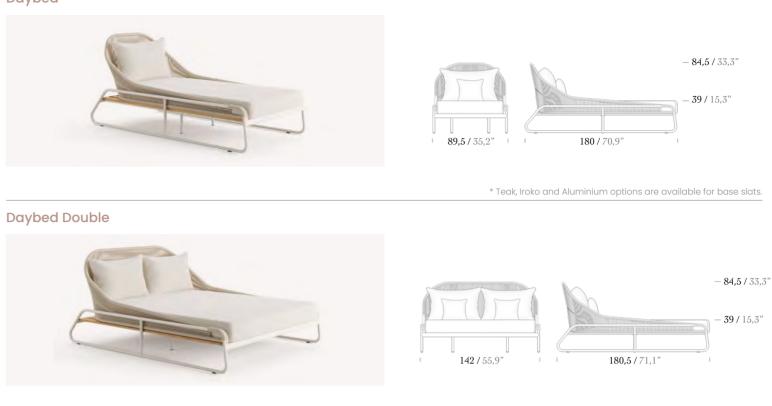

## GLORIA DAYBED

Time will pass, maybe the day will turn into night, but your pleasure on the Gloria Daybed goes on and on. Let your imagination go wild, and then take a sit back and reflect. It is the wellspring of unbounded imagination and innovation. Enjoy daydreaming with Gloria.

Born from the impeccable harmony of teak/iroko and aluminum in its structure, Gloria Daybed invites you on a pleasant passage in the world of dreams. Sweet dreams are made of this.

## THE DAY WILL turn into NIGHT SWIFTLY when you are on Gloria Daybed.

### Daybed