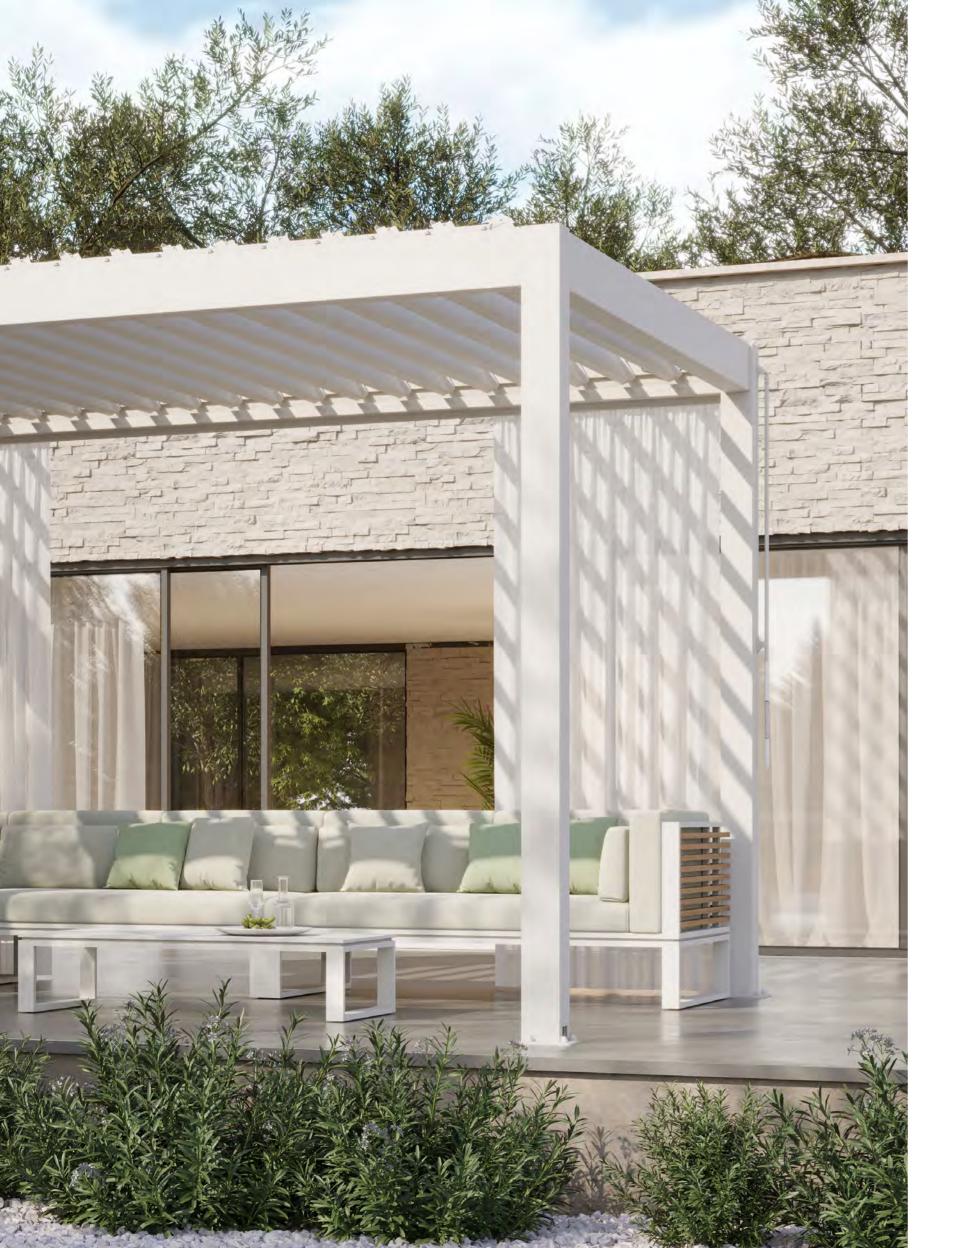

# RAPHIA

Raphia embraces your comfort with its aluminium structure suitable for all weather conditions. It is a outdoor structure that provides shade and a decorative element to your spaces. This product is named after the Raphia palm, which is native to tropical regions and known for its large, sturdy leaves.

It brightens up the time you spend outdoors and bring the outdoor concept you have dreamed of.

# BRIGHTEN your space with our precious RAPHIA

#### Manual Louvered Pavilion 3x3