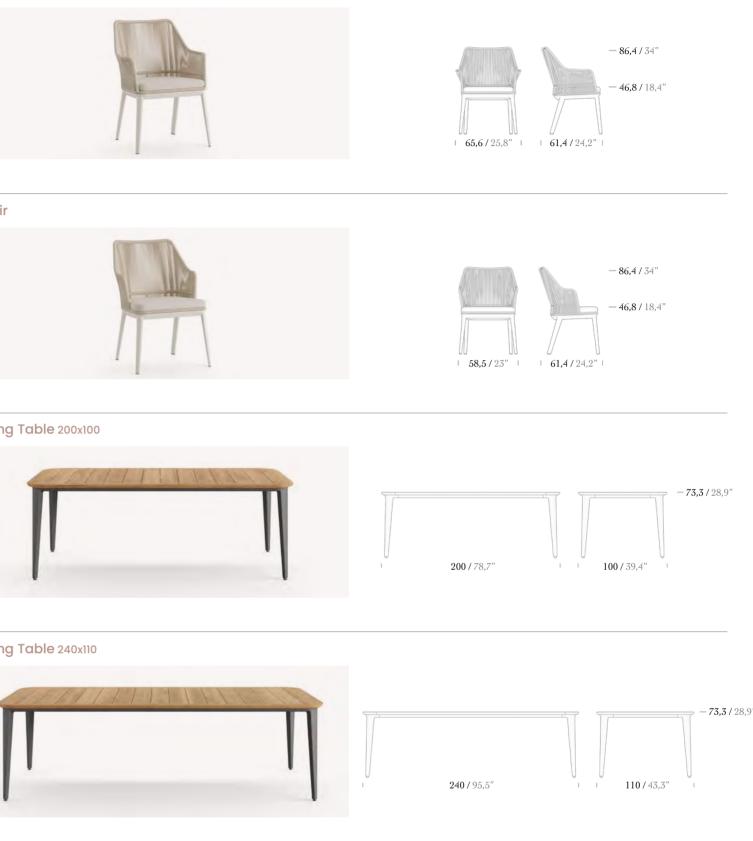

## ADEN

Every sip of the coffee you will have with your guests will be a reminder of the elegance you have created. Aden, the calm host of sincere environments, is pleased to welcome you in warm and genuine conversations. Hospitality is shared, and people are cared for.

Hospitality is simply an opportunity to show love and care. Aden helps you reflect these feelings with the perfect combinations of teak/iroko, aluminum, and stainless steel.

## Aden, helping to share ULTIMATE *bospitality*.

### Armchair