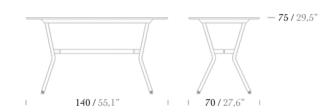

xpectations.





## A DEEP and WARM CONVERSATION gathering around by Loft











Dining Table 190x95





# RIO

With the breeze where distinguished form meets dexterity, Rio is the collection that illustrates a future anterior, in the extent of its merging style that touches the past, at the very same time. Rio will take you to the present, where you'll observe a fusion of aesthetics from the past and the future and get the sensation of being in a time machine.

While the manner the ropes are tied on the chairs offers comfort, RIO creates remarkable spaces with marble prospects that merge with the exceptional form on the table.





Designed by KLAN STUDIO Eşref Akın Oral & Işık Görgün Oral





#### Armchair



Lounge Chair





— **87 /** 34,2"

- **42,9 /** 16,9"

Table 140x70





Table 160x80





Coffee Table





#### Table 70x70



Table 80x80



Table Ø80



Table Ø90



# SPACE

The Space chair has a unique and modern design that combines the warmth and natural beauty of wood and braid options. This chair is named after the concept of space, representing the open and airy design of the chair.

It is designed to be comfortable and supportive, with a wide and sturdy seat and backrest. The open design of the chair allows for air circulation and keeps the user cool and comfortable. It is also lightweight and stackable, making it a versatile seating option for any space.













#### Space-M





# SOLIS

Solis, the inspiration comes from the sun and your comfort in mind, accompanies your most beautiful summer memories. Its innovative design and outstanding