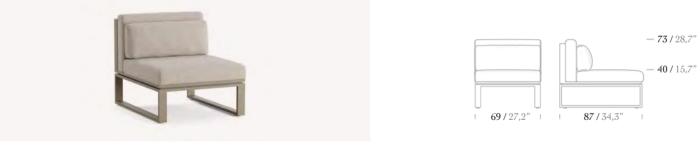

te different and harmonious combinations in your space. Hanoi modular sofas are made up of individual sections and modules that can be arranged to suit your needs and preferences. This allows for great flexibility and versatility, as the sofa can be configured to fit a variety of spaces and styles.

With warm effect of wood and the durability of aluminium, it gives an impressive atmosphere to your spaces.







CRAFT your environment with INTELLIGENT choices for ENHANCED COMFORT.



### Single Sofa



- 73 / 28,7" - 40 / 15,7" 105 / 41,3"

\* Iroko and Aluminium options are available for back slats.

2 Seater Sofa





\* Iroko and Aluminium options are available for back slats.

Center Double Module





\* Iroko and Aluminium options are available for back slats.

Center Single Module



\* Iroko and Aluminium options are available for back slats.

Pouf





\* Iroko and Aluminium options are available for back slats.



Coffee Table 120x60

Coffee Table 87x87



Side Table Module



### Middle Table Module



Side Table C-Form



| <b>87 / 34,3" 87 / 34,3" 37 / 34,3</b> "               |
|--------------------------------------------------------|
| - <b>36</b> /14,2"<br>120/47,2" - 59/23,2" -           |
| - 28 / 11"<br>- 50 / 19,7" - 87 / 34,3"                |
| 50 / 19,7"   87 / 34,3"                                |
| $= \frac{35}{/13,8''} = \frac{48,5/19,1''}{47/18,5''}$ |

### **Right Corner Module**



- **73** / 28,7" - **40** / 15,7"

\* Iroko and Aluminium options are available for back slats.

Left Corner Module





\* Iroko and Aluminium options are availabl