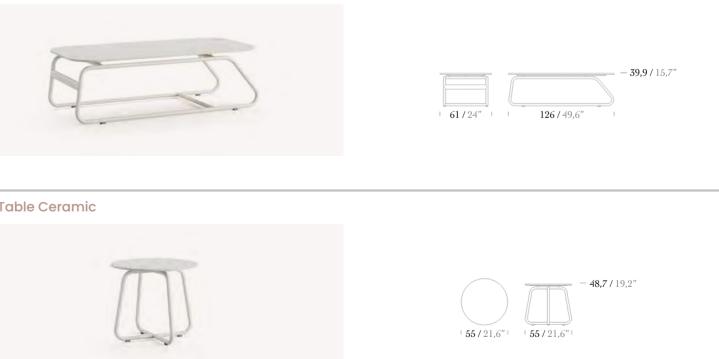

### Single Sofa

2 Seater Sofa

\* Teak, Iroko and Aluminium options are available for base slats.

Footstool

Coffee Table

Side Table

Coffee Table Ceramic

### Coffee Table 140x60

2 Seater Sofa

3 Seater Sofa

Footstool

Side Table

\* Iroko and Aluminium options are available for back slats.

Coffee Table 87x87

|            | - |          | _ | -46/18,1" |
|------------|---|----------|---|-----------|
|            |   |          |   |           |
|            |   |          |   |           |
|            |   |          |   |           |
| 87 / 34,3" |   | 87/34,3" |   |           |

Coffee Table 120x60

Coffee Table 120x60

Coffee Table 87x87

Side Table Module

### Middle Table Module

Side Table C-Form

| <b>87 / 34,3" 87 / 34,3" 37 / 34,3</b> "               |
|--------------------------------------------------------|
| - <b>36</b> /14,2"<br>120/47,2" - 59/23,2" -           |
| - 28 / 11"<br>- 50 / 19,7" - 87 / 34,3"                |
| 50 / 19,7"   87 / 34,3"                                |
| $= \frac{35}{/13,8''} = \frac{48,5/19,1''}{47/18,5''}$ |

\* Iroko and Aluminium options are available for back slats.

Left Daybed Module

\* Iroko and Aluminium options are available for back slats.

Coffee Table 120x60 (Ceramic Plate)

Side Table Module (Ceramic Plate)

Middle Table Module (Ceramic Plate

Side Table C-Form (Ceramic Plate)

|     | <b>87 / 34,3</b> " <b>87 / 34,3</b> "             |
|-----|---------------------------------------------------|
|     | - <b>35</b> / 13,8"<br>120 / 47,2" - 59 / 23,2" - |
|     | <b>50</b> / 19,7" <b>87</b> / 34,3" <b>1</b>      |
| te) | <b>50 / 19,7" 87 / 34,3"</b>                      |
|     | -47,5 / 18,7"                                     |