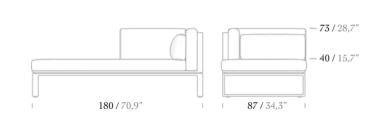

### Single Sofa

- 73 / 28,7" - 40 / 15,7" 105 / 41,3"

\* Iroko and Aluminium options are available for back slats.

2 Seater Sofa

\* Iroko and Aluminium options are available for back slats.

Center Double Module

### **Right Corner Module**

- **73** / 28,7" - **40** / 15,7"

\* Iroko and Aluminium options are available for back slats.

Left Corner Module

\* Iroko and Aluminium options are available for back slats.

**Right Daybed Module** 