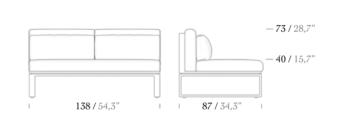

### Single Sofa

\* Iroko and Aluminium options are available for back slats.

### 2 Seater Sofa

\* Iroko and Aluminium options are available for back slats.

**Right Corner Module** 

|        |           |        |            | - <b>79 /</b> 31,1" |
|--------|-----------|--------|------------|---------------------|
|        |           |        |            | - <b>45</b> / 17,7" |
|        |           |        |            |                     |
| U<br>I | 156/61,4" | U<br>I | 75 / 29,5" | 1                   |