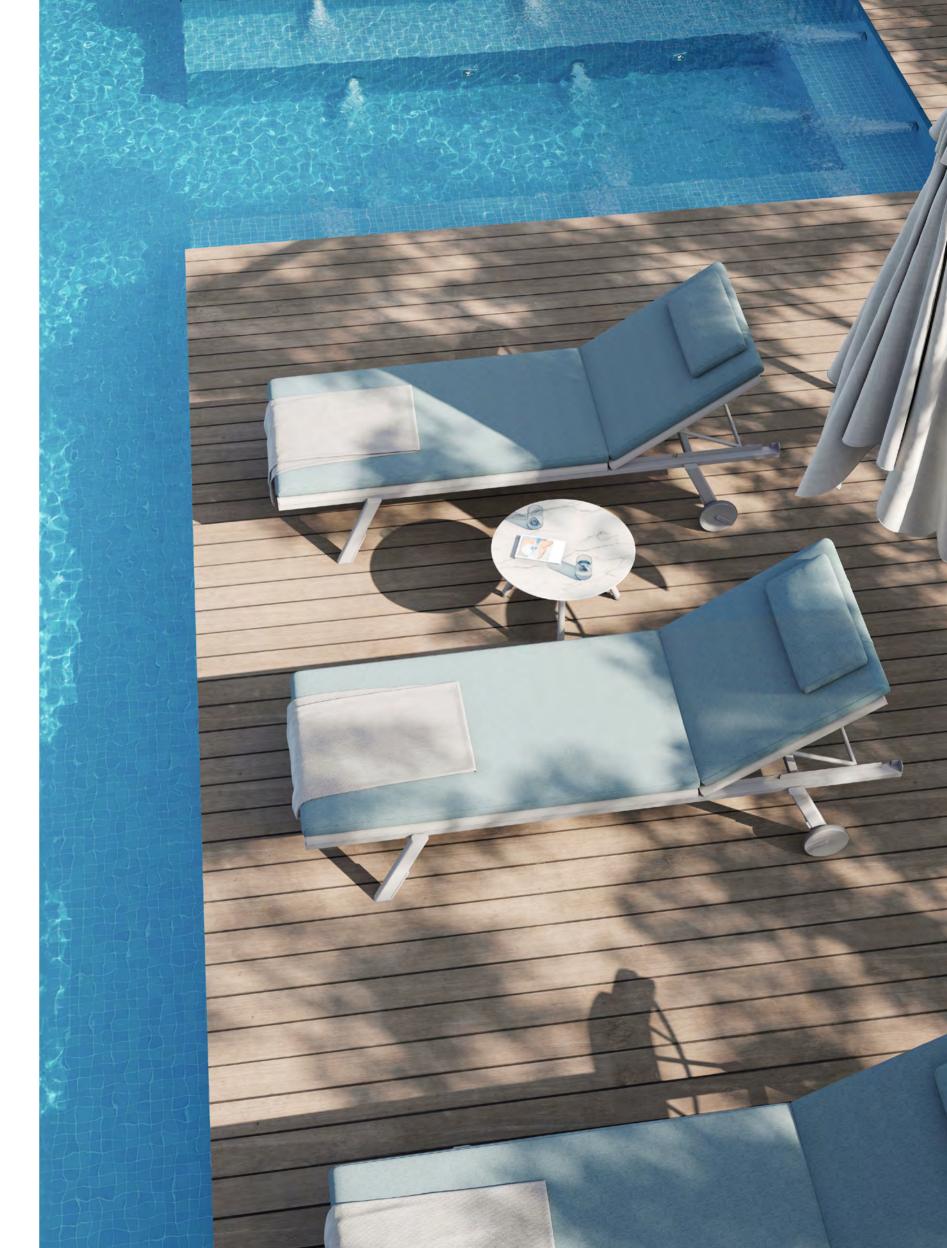

# SOLIS

Solis, the inspiration comes from the sun and your comfort in mind, accompanies your most beautiful summer memories. Its innovative design and outstanding outdoor durability, bring you comfort and memorable moments.

The Solis is a high-quality and comfortable piece of outdoor furniture that is sure to become a favourite spot to relax in the sun.

# SOLIS inspired by the sun welcoming you with COMFORT

#### Solis Sun Lounger