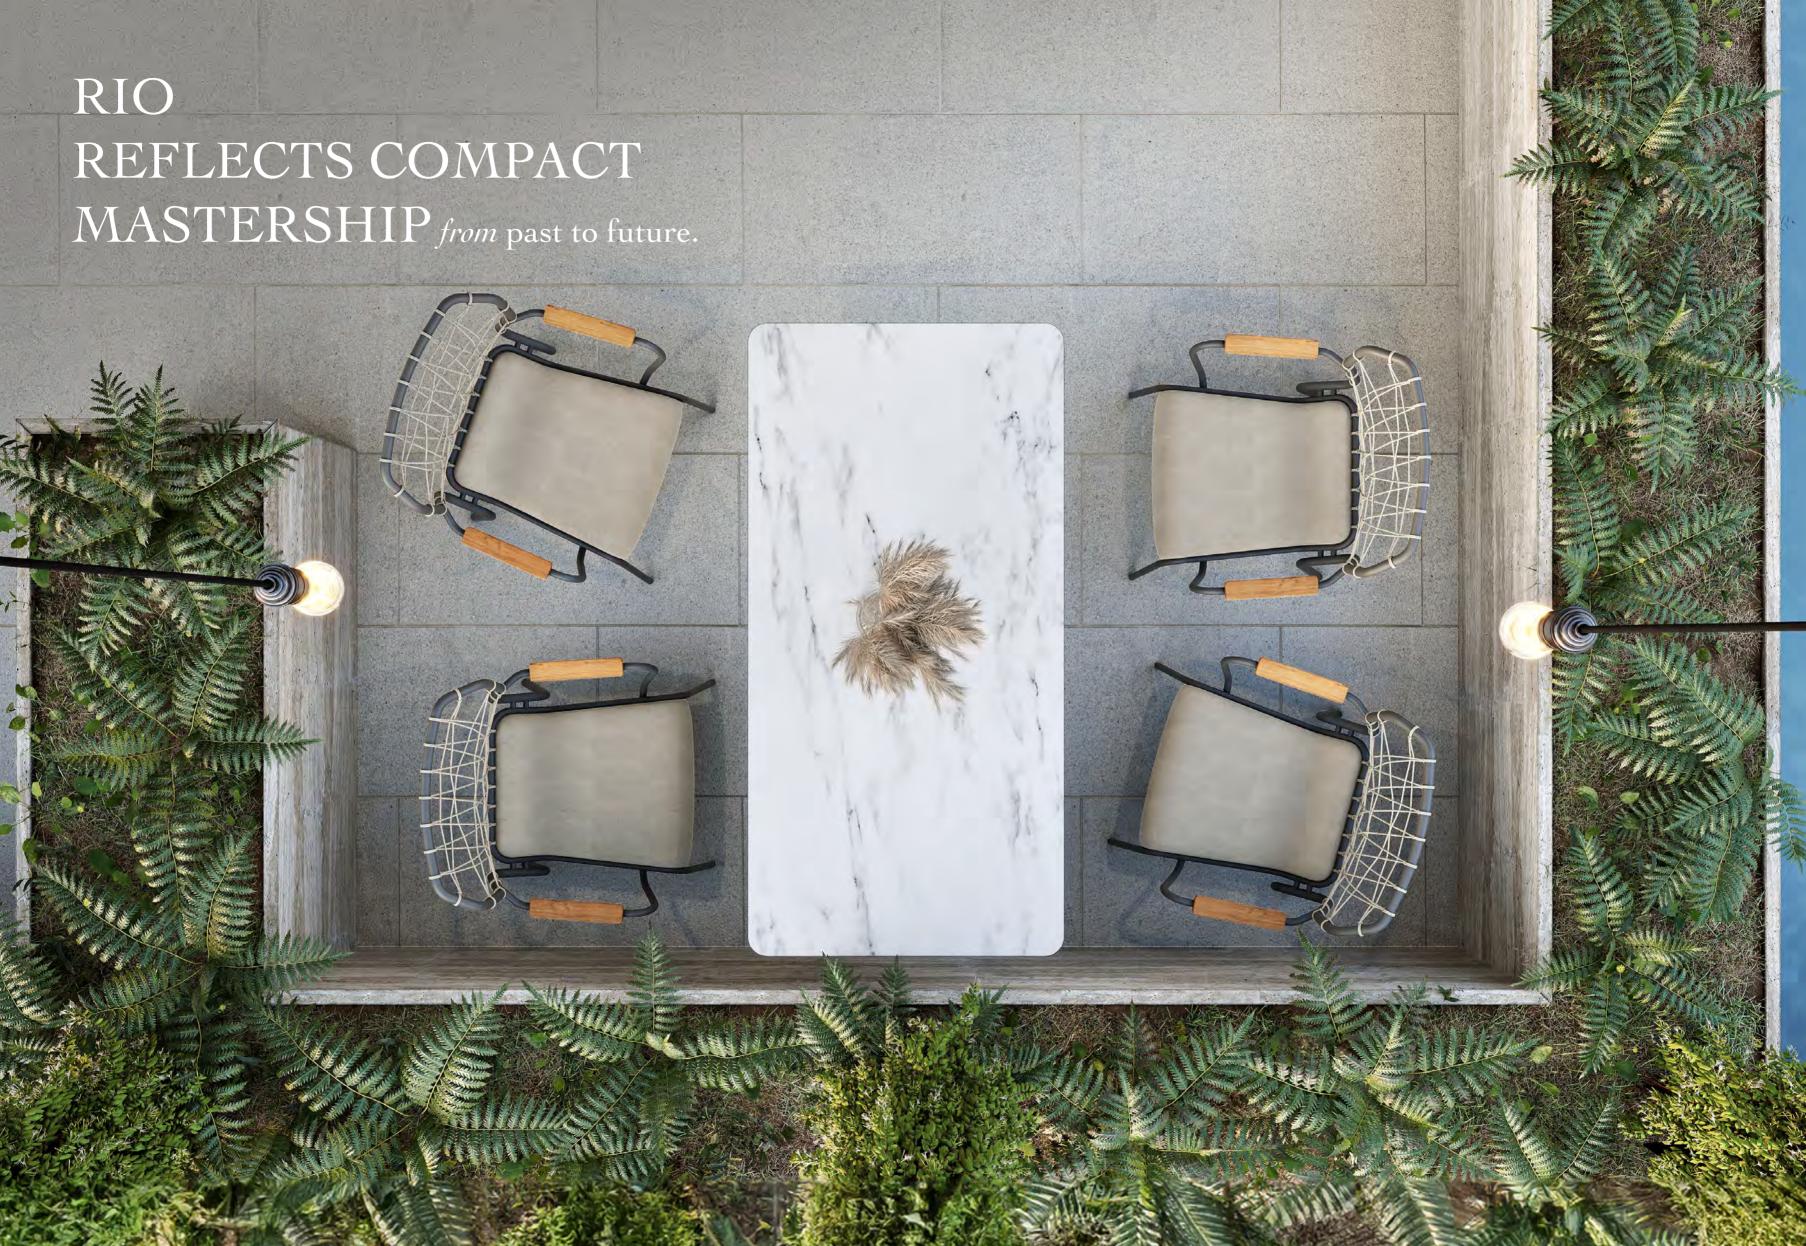

# RIO

With the breeze where distinguished form meets dexterity, Rio is the collection that illustrates a future anterior, in the extent of its merging style that touches the past, at the very same time. Rio will take you to the present, where you'll observe a fusion of aesthetics from the past and the future and get the sensation of being in a time machine.

While the manner the ropes are tied on the chairs offers comfort, RIO creates remarkable spaces with marble prospects that merge with the exceptional form on the table.

Designed by KLAN STUDIO Eşref Akın Oral & Işık Görgün Oral