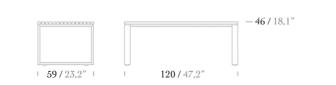

nd Aluminium options are available for back slats.

**Right Corner Module** 



|        |           |        |            | - <b>79 /</b> 31,1" |
|--------|-----------|--------|------------|---------------------|
|        |           |        |            | - <b>45</b> / 17,7" |
|        |           |        |            |                     |
| U<br>I | 156/61,4" | U<br>I | 75 / 29,5" | 1                   |

\* Iroko and Aluminium options are available for back slats.

Coffee Table 87x87



|            | - |          | _ | -46/18,1" |
|------------|---|----------|---|-----------|
|            |   |          |   |           |
|            |   |          |   |           |
|            |   |          |   |           |
| 87 / 34,3" |   | 87/34,3" |   |           |

Coffee Table 120x60





### Center Single Module



Left Corner Module











## HANOI COMFORT

Hanoi allows you to create different and harmonious combinations in your space. Hanoi modular sofas are made up of individual sections and modules that can be arranged to suit your needs and preferences. This allows for great flexibility and versatility, as the sofa can be configured to fit a variety of spaces and styles.

With warm effect of wood and the durability of aluminium, it gives an impressive atmosphere to your spaces.







CRAFT your environment with INTELLIGENT choices for ENHANCED COMFORT.



### Single Sofa



- 73 / 28,7" - 40 / 15,7" 105 / 41,3"

\* Iroko and Aluminium options are available for back slats.

2 Seater Sofa





\* Iroko and Aluminium options are available for back slats.

Center D