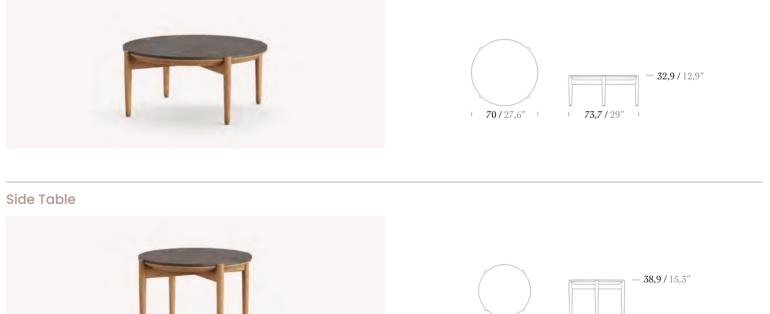

## EVERLASTING Design CONCEPTION materialised in Meon.

Single Sofa

3 Seater Sofa

Footstool

Coffee Table Ø90

Coffee Table Ø70

58,7/23,1"

55/21,6"