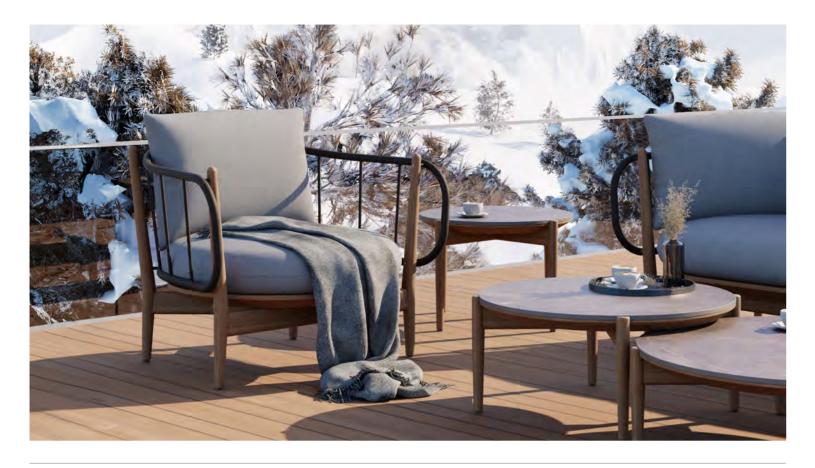

## WILLIAM

Congratulations, you have found a long lasting companion. A companion which will escort you on the journey of life. You will have a great time on your voyage between the contemporary world and nature. Whether indoors or outdoors, you'll indulge in having William accompany you wherever you are.

Our design, which preserves the modern style with its metal, wood and braid options, furnishes a gracious impression with different colour and fabric possibilities.

# Like a WILLIAM, A LONG LASTING companion.