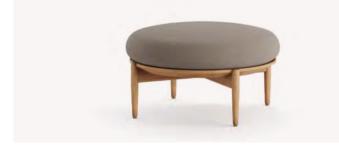

# RIO

With the breeze where distinguished form meets dexterity, Rio is the collection that illustrates a future anterior, in the extent of its merging style that touches the past, at the very same time. Rio will take you to the present, where you'll observe a fusion of aesthetics from the past and the future and get the sensation of being in a time machine.

#### Armchair

Lounge Chair

— **87 /** 34,2"

- **42,9 /** 16,9"

Table 140x70

Table 160x80

Coffee Table