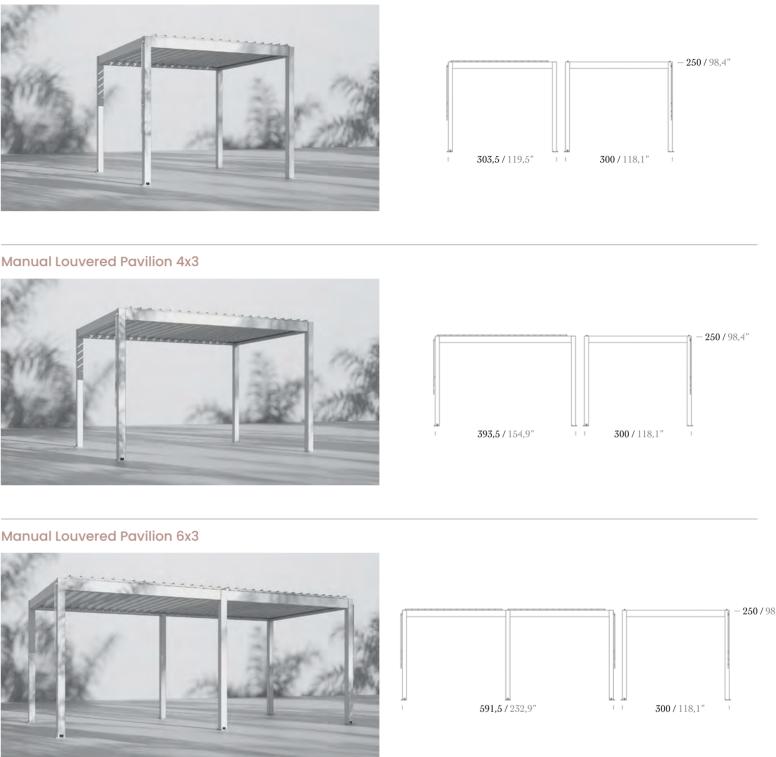

# RAPHIA

Raphia embraces your comfort with its aluminium structure suitable for all weather conditions. It is a outdoor structure that provides shade and a decorative element to your spaces. This product is named after the Raphia palm, which is native to tropical regions and known for its large, sturdy leaves.

It brightens up the time you spend outdoors and bring the outdoor concept you have dreamed of.

# BRIGHTEN your space with our precious RAPHIA

#### Manual Louvered Pavilion 3x3