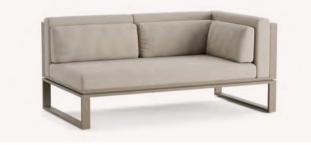

## HANOI COMFORT

Hanoi allows you to create different and harmonious combinations in your space. Hanoi modular sofas are made up of individual sections and modules that can be arranged to suit your needs and preferences. This allows for great flexibility and versatility, as the sofa can be configured to fit a variety of spaces and styles.

With warm effect of wood and the durability of aluminium, it gives an impressive atmosphere to your spaces.

CRAFT your environment with INTELLIGENT choices for ENHANCED COMFORT.