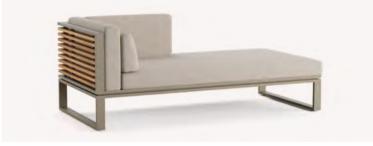

## HANOI

Hanoi allows you to create different and harmonious combinations in your space. Hanoi modular sofas are made up of individual sections and modules that can be arranged to suit your needs and preferences. This allows for great flexibility and versatility, as the sofa can be configured to fit a variety of spaces and styles.

With warm effect of wood and the durability of aluminium, it gives an impressive atmosphere to your spaces.

SHAPE your space with SMART options.

alli

ULLULLULL

No. State