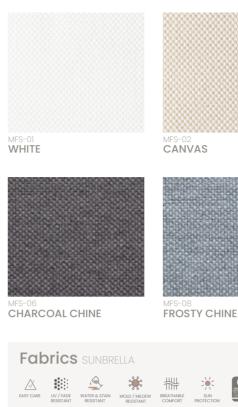

### FABRICS SUNBRELLA | KT-2

FARAMA offers a broad scale of upscale, %100 solution-dyed acrylic fabrics with a gentle touch and stylish, sophisticated patterns. %100 solution-dyed acrylic has 7-8 color fastness under exposure to ultraviolet rays and even open-air conditions. All acrylic fabrics have a surface process that enhances water and stain repellent parcels.