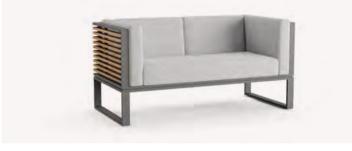

## HANOI

Hanoi allows you to create different and harmonious combinations in your space. Hanoi modular sofas are made up of individual sections and modules that can be arranged to suit your needs and preferences. This allows for great flexibility and versatility, as the sofa can be configured to fit a variety of spaces and styles.

With warm effect of wood and the durability of aluminium, it gives an impressive atmosphere to your spaces.

SHAPE your space with SMART options.

alli

ULLULLULL

No. State

### 2 Seater Sofa

\* Iroko and Aluminium options are available for back slats.

**Right Corner Module** 

|        |           |        |            | - <b>79 /</b> 31,1" |
|--------|-----------|--------|------------|---------------------|
|        |           |        |            | - <b>45</b> / 17,7" |
|        |           |        |            |                     |
| U<br>I | 156/61,4" | U<br>I | 75 / 29,5" | 1                   |