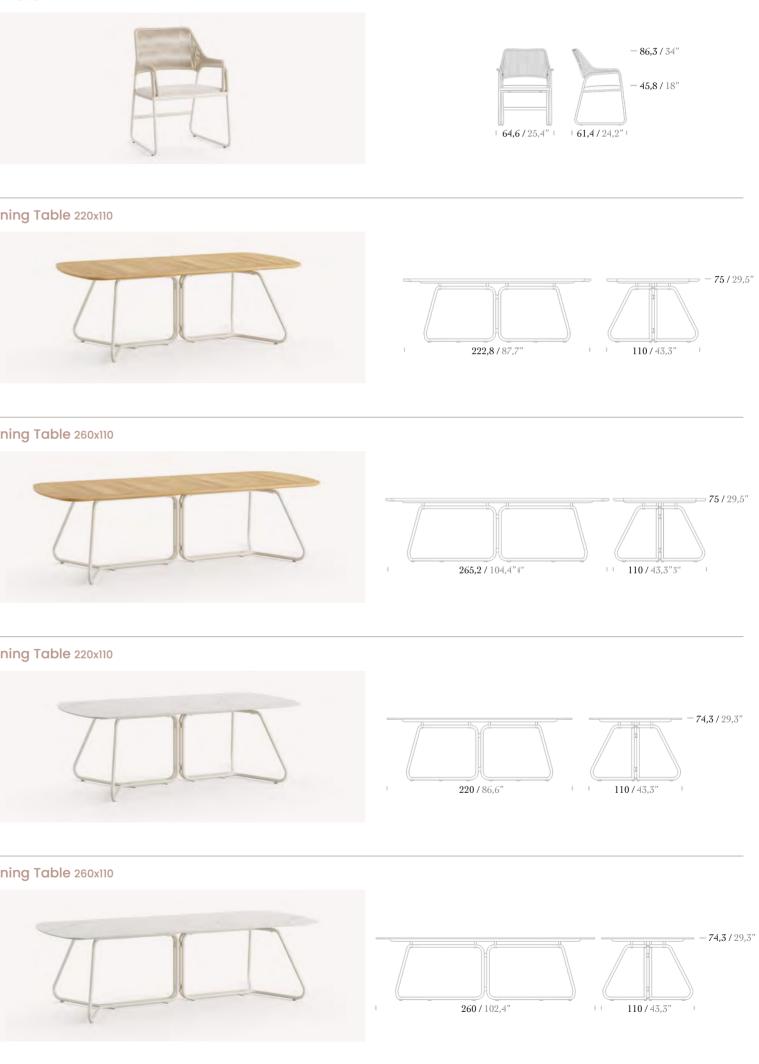

----------------------------|
|     | - <b>35</b> / 13,8"<br>120 / 47,2" - 59 / 23,2" - |
|     | <b>50</b> / 19,7" <b>87</b> / 34,3" <b>1</b>      |
| te) | <b>50 / 19,7" 87 / 34,3"</b>                      |
|     | -47,5 / 18,7"                                     |

## ADEN

Every sip of the coffee you will have with your guests will be a reminder of the elegance you have created. Aden, the calm host of sincere environments, is pleased to welcome you in warm and genuine conversations. Hospitality is shared, and people are cared for.

Hospitality is simply an opportunity to show love and care. Aden helps you reflect these feelings with the perfect combinations of teak/iroko, aluminum, and stainless steel.





## Aden, helping to share ULTIMATE *bospitality*.







### Armchair











## WILLIAM

Congratulations, you have found a long lasting companion. A companion which will escort you on the journey of life. You will have a great time on your voyage between the contemporary world and nature. Whether indoors or outdoors, you'll indulge in having William accompany you wherever you are.

Our design, which preserves the modern style with its metal, wood and braid options, furnishes a gracious impression with different colour and fabric possibilities.





# Like a WILLIAM, A LONG LASTING companion.







### Armchair









## LOFT

While serving the delicacies that you have prepared with love to your friends, you will feel as if you are in the palace. With its solid aluminum structure, the Loft is pleased to welcome you in warm and deep conversations. Loft your fe