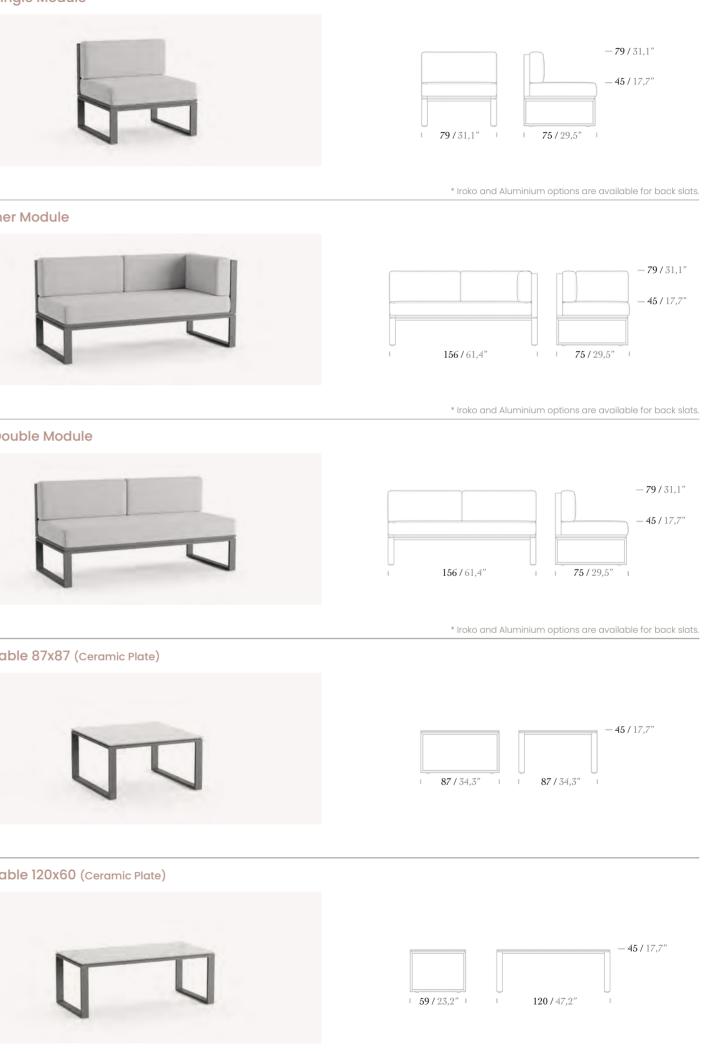

## HANOI

Hanoi allows you to create different and harmonious combinations in your space. Hanoi modular sofas are made up of individual sections and modules that can be arranged to suit your needs and preferences. This allows for great flexibility and versatility, as the sofa can be configured to fit a variety of spaces and styles.

With warm effect of wood and the durability of aluminium, it gives an impressive atmosphere to your spaces.

SHAPE your space with SMART options.

alli

ULLULLULL

No. State

### Single Sofa

\* Iroko and Aluminium options are available for back slats.

### 2 Seater Sofa

\* Iroko and Aluminium options are available for back slats.

**Right Corner Module** 

|        |           |        |            | - <b>79 /</b> 31,1" |
|--------|-----------|--------|------------|---------------------|
|        |           |        |            | - <b>45</b> / 17,7" |
|        |           |        |            |                     |
| U<br>I | 156/61,4" | U<br>I | 75 / 29,5" | 1                   |

\* Iroko and Aluminium options are available for back slats.

Coffee Table 87x87

|            | - |          | _ | -46/18,1" |
|------------|---|----------|---|-----------|
|            |   |          |   |           |
|            |   |          |   |           |
|            |   |          |   |           |
| 87 / 34,3" |   | 87/34,3" |   |           |

Coffee Table 120x60

### Center Single Module

Left Corner Module