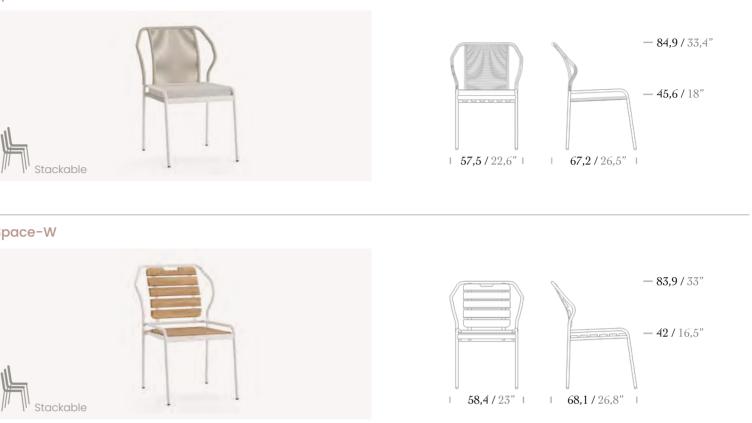

table.





Designed by KLAN STUDIO Eşref Akın Oral & Işık Görgün Oral





#### Armchair



Lounge Chair





— **87 /** 34,2"

- **42,9 /** 16,9"

Table 140x70





Table 160x80





Coffee Table





#### Table 70x70



Table 80x80



Table Ø80



Table Ø90



# SPACE

The Space chair has a unique and modern design that combines the warmth and natural beauty of wood and braid options. This chair is named after the concept of space, representing the open and airy design of the chair.

It is designed to be comfortable and supportive, with a wide and sturdy seat and backrest. The open design of the chair allows for air circulation and keeps the user cool and comfortable. It is also lightweight and stackable, making it a versatile seating option for any space.













#### Space-M





# SOLIS

Solis, the inspiration comes from the sun and your comfort in mind, accompanies your most beautiful summer memories. Its innovative design and outstanding outdoor durability, bring you comfort and memorable moments.

The Solis is a high-quality and comfortable piece of outdoor furniture that is sure to become a favourite spot to relax in the sun.





# SOLIS inspired by the sun welcoming you with COMFORT





#### Solis Sun Lounger











# RAPHIA

Raphia embraces your comfort with its aluminium structure suitable for all weather conditions. It is a outdoor structure that provides shade and a decorative element to your spaces. This product is named after the Raphia palm, which is native to tropical regions and known for its large, sturdy leaves.

It brightens up the time yo