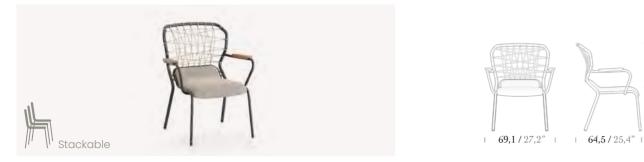

#### Armchair

Lounge Chair

— **87 /** 34,2"

- **42,9 /** 16,9"

Table 140x70

Table 160x80

Coffee Table