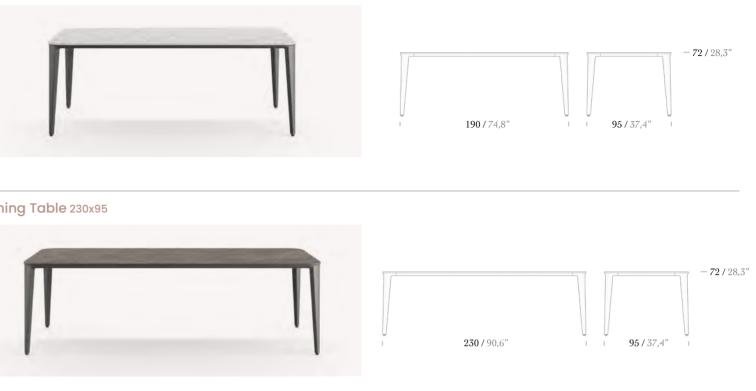

Our design, which preserves the modern style with its metal, wood and braid options, furnishes a gracious impression with different colour and fabric possibilities.





# Like a WILLIAM, A LONG LASTING companion.







### Armchair









## LOFT

While serving the delicacies that you have prepared with love to your friends, you will feel as if you are in the palace. With its solid aluminum structure, the Loft is pleased to welcome you in warm and deep conversations. Loft your feelings to the sky, as the sky never ends.

Light, solid and durable. These are definitions reflected by the Loft structures. The Loft conveys the essence of aluminium, developed to fulfill and exceed all expectations.





## A DEEP and WARM CONVERSATION gathering around by Loft











Dining Table 190x95





# RIO

With the breeze where distinguished form meets dexterity, Rio is the collection that illustrates a future anterior, in the extent of its merging style that touches the past, at the very same time. Rio will take you to the present, where you'll observe a fusion of aesthetics from the past and the future and get the sensation of being in a time machine.

While the manner the ropes are tied on the chairs offers comfort, RIO creates remarkable spaces with marble prospects that merge with the exceptional form on the table.





Designed by KLAN STUDIO Eşref Akın Oral & Işık Görgün Oral





#### Armchair



Lounge Chair





— **87 /** 34,2"

- **42,9 /** 16,9"

Table 140x70





Table 160x80





Coffee Table





#### Table 70x70



Table 80x80



Table Ø80



Table Ø90



# SPACE