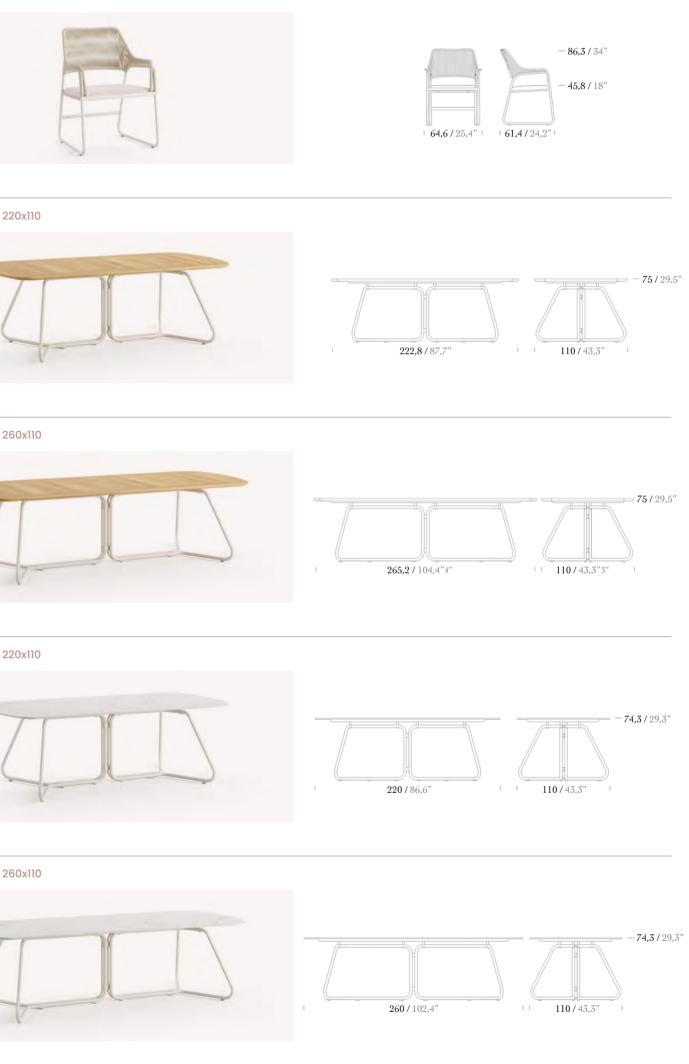

#### Armchair

Lounge Chair

— **87 /** 34,2"

- **42,9 /** 16,9"

Table 140x70

Table 160x80

Coffee Table

#### Table 70x70

Table 80x80

Table Ø80

Table Ø90