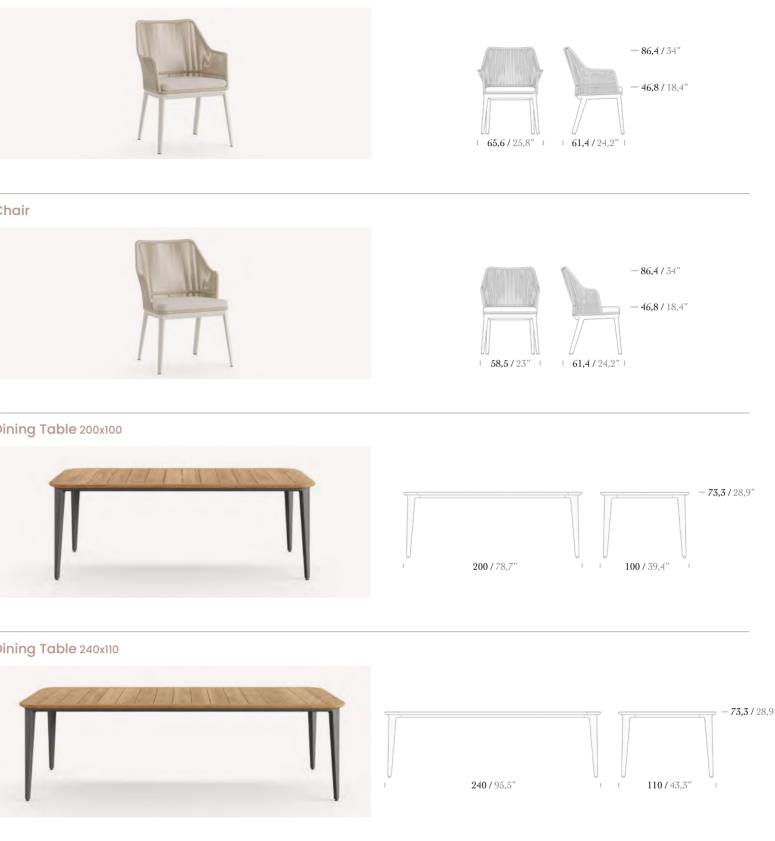

## ADEN

Every sip of the coffee you will have with your guests will be a reminder of the elegance you have created. Aden, the calm host of sincere environments, is pleased to welcome you in warm and genuine conversations. Hospitality is shared, and people are cared for.

Hospitality is simply an opportunity to show love and care. Aden helps you reflect these feelings with the perfect combinations of teak/iroko, aluminum, and stainless steel.

## Aden, helping to share ULTIMATE *bospitality*.

### Armchair