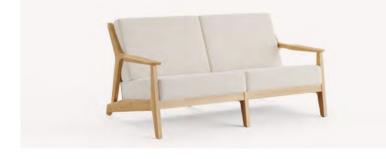

### 2 Seater Sofa

\* Iroko and Aluminium options are available for back slats.

**Right Corner Module** 

|        |           |        |            | - <b>79 /</b> 31,1" |
|--------|-----------|--------|------------|---------------------|
|        |           |        |            | - <b>45</b> / 17,7" |
|        |           |        |            |                     |
| U<br>I | 156/61,4" | U<br>I | 75 / 29,5" | 1                   |