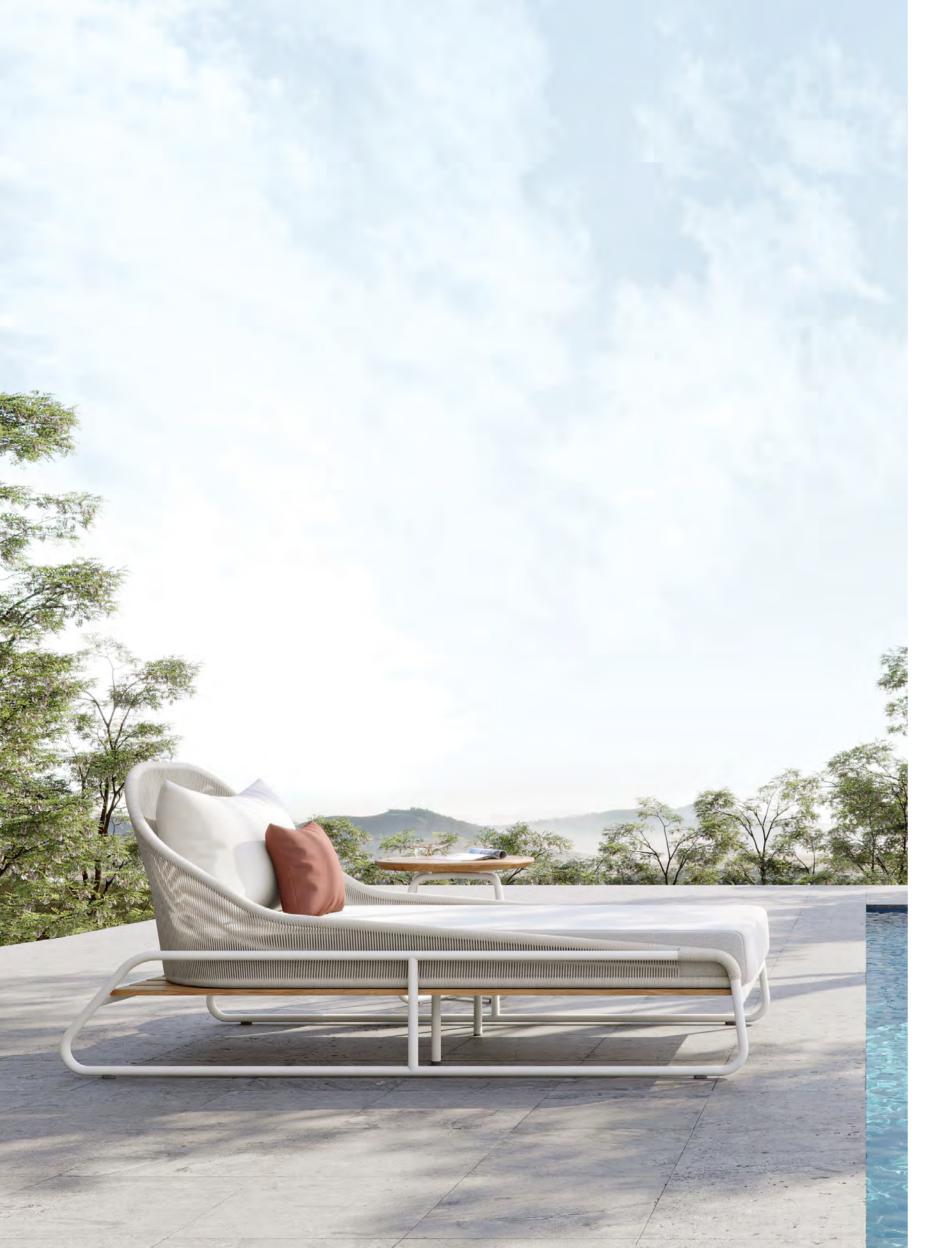

# RIO

With the breeze where distinguished form meets dexterity, Rio is the collection that illustrates a future anterior, in the extent of its merging style that touches the past, at the very same time. Rio will take you to the present, where you'll observe a fusion of aesthetics from the past and the future and get the sensation of being in a time machine.

While the manner the ropes are tied on the chairs offers comfort, RIO creates remarkable spaces with marble prospects that merge with the exceptional form on the table.

Designed by KLAN STUDIO Eşref Akın Oral & Işık Görgün Oral