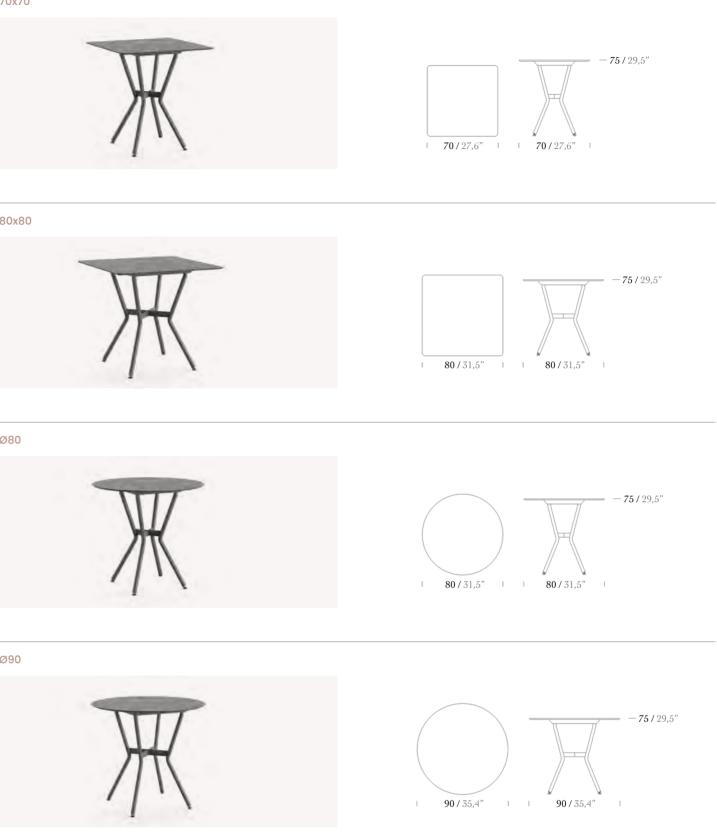

e 190x95





# RIO

With the breeze where distinguished form meets dexterity, Rio is the collection that illustrates a future anterior, in the extent of its merging style that touches the past, at the very same time. Rio will take you to the present, where you'll observe a fusion of aesthetics from the past and the future and get the sensation of being in a time machine.

While the manner the ropes are tied on the chairs offers comfort, RIO creates remarkable spaces with marble prospects that merge with the exceptional form on the table.





Designed by KLAN STUDIO Eşref Akın Oral & Işık Görgün Oral





#### Armchair



Lounge Chair





— **87 /** 34,2"

- **42,9 /** 16,9"

Table 140x70





Table 160x80





Coffee Table





#### Table 70x70



Table 80x80



Table Ø80



Table Ø90



# SPACE

The Space chair has a unique and modern design that combines the warmth and natural beauty of wood and braid options. This chair is named after the concept of space, representing the open and airy design of the chair.

It is designed to be comfortable and supportive, with a wide and sturdy seat and backrest. The open design of the chair allows for air circulation and keeps the user cool and comfortable. It is also lightweight and stackable, making it a versatile seating option for any space.













#### Space-M





# SOLIS

Solis, the inspiration comes from the sun and your comfort in mind, accompanies your most beautiful summer memories. Its innovative design and outstanding outdoor durability, bring you comfort and memorable moments.

The Solis is a high-quality and com