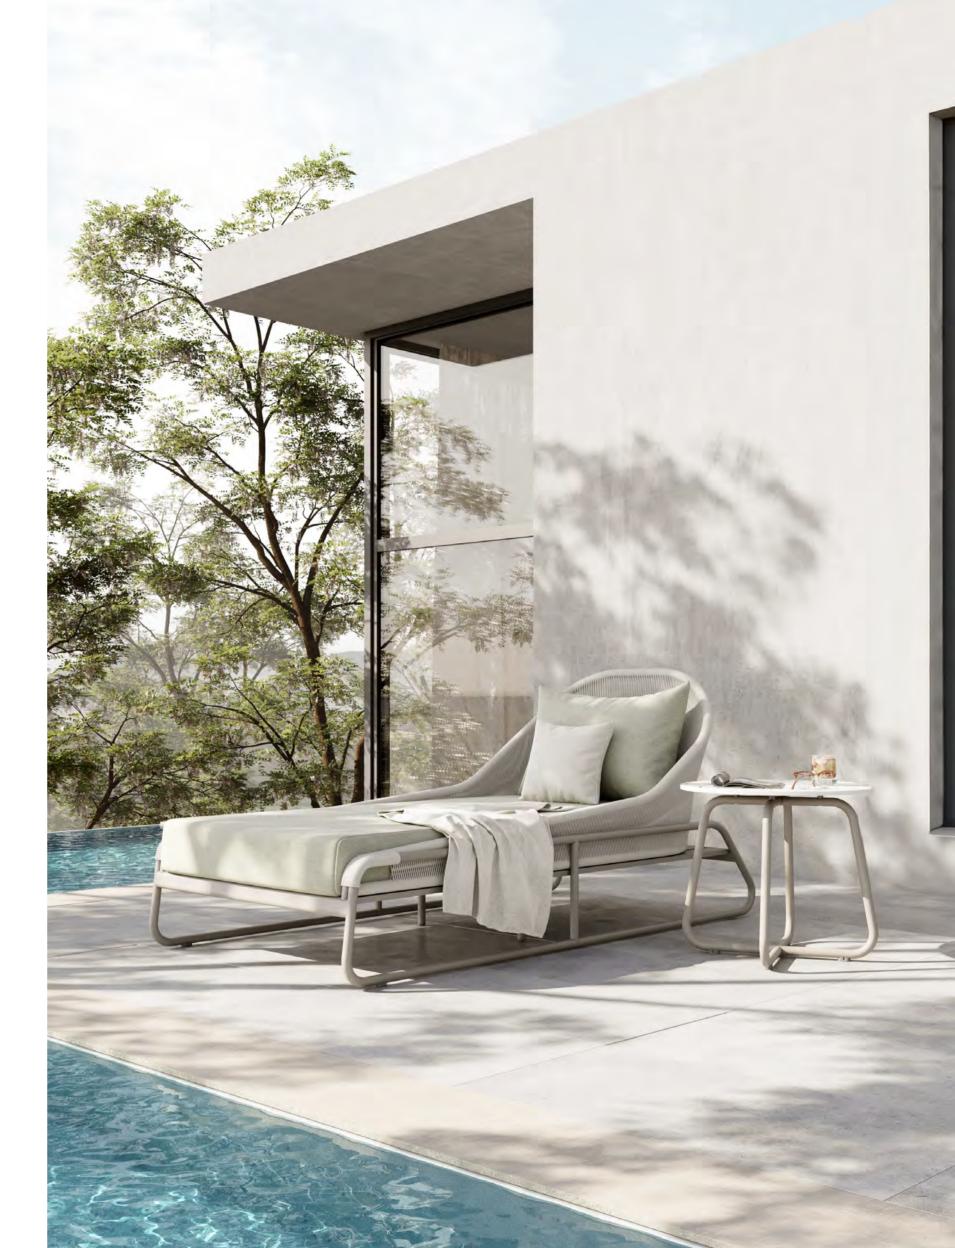

# RIO

With the breeze where distinguished form meets dexterity, Rio is the collection that illustrates a future anterior, in the extent of its merging style that touches the past, at the very same time. Rio will take you to the present, where you'll observe a fusion of aesthetics from the past and the future and get the sensation of being in a time machine.

While the manner the ropes are tied on the chairs offers comfort, RIO creates remarkable spaces with marble prospects that merge with the exceptional form on the table.

Designed by KLAN STUDIO Eşref Akın Oral & Işık Görgün Oral

#### Armchair

Lounge Chair

— **87 /** 34,2"

- **42,9 /** 16,9"

Table 140x70

Table 160x80

Coffee Table

#### Table 70x70

Table 80x80

Table Ø80

Table Ø90