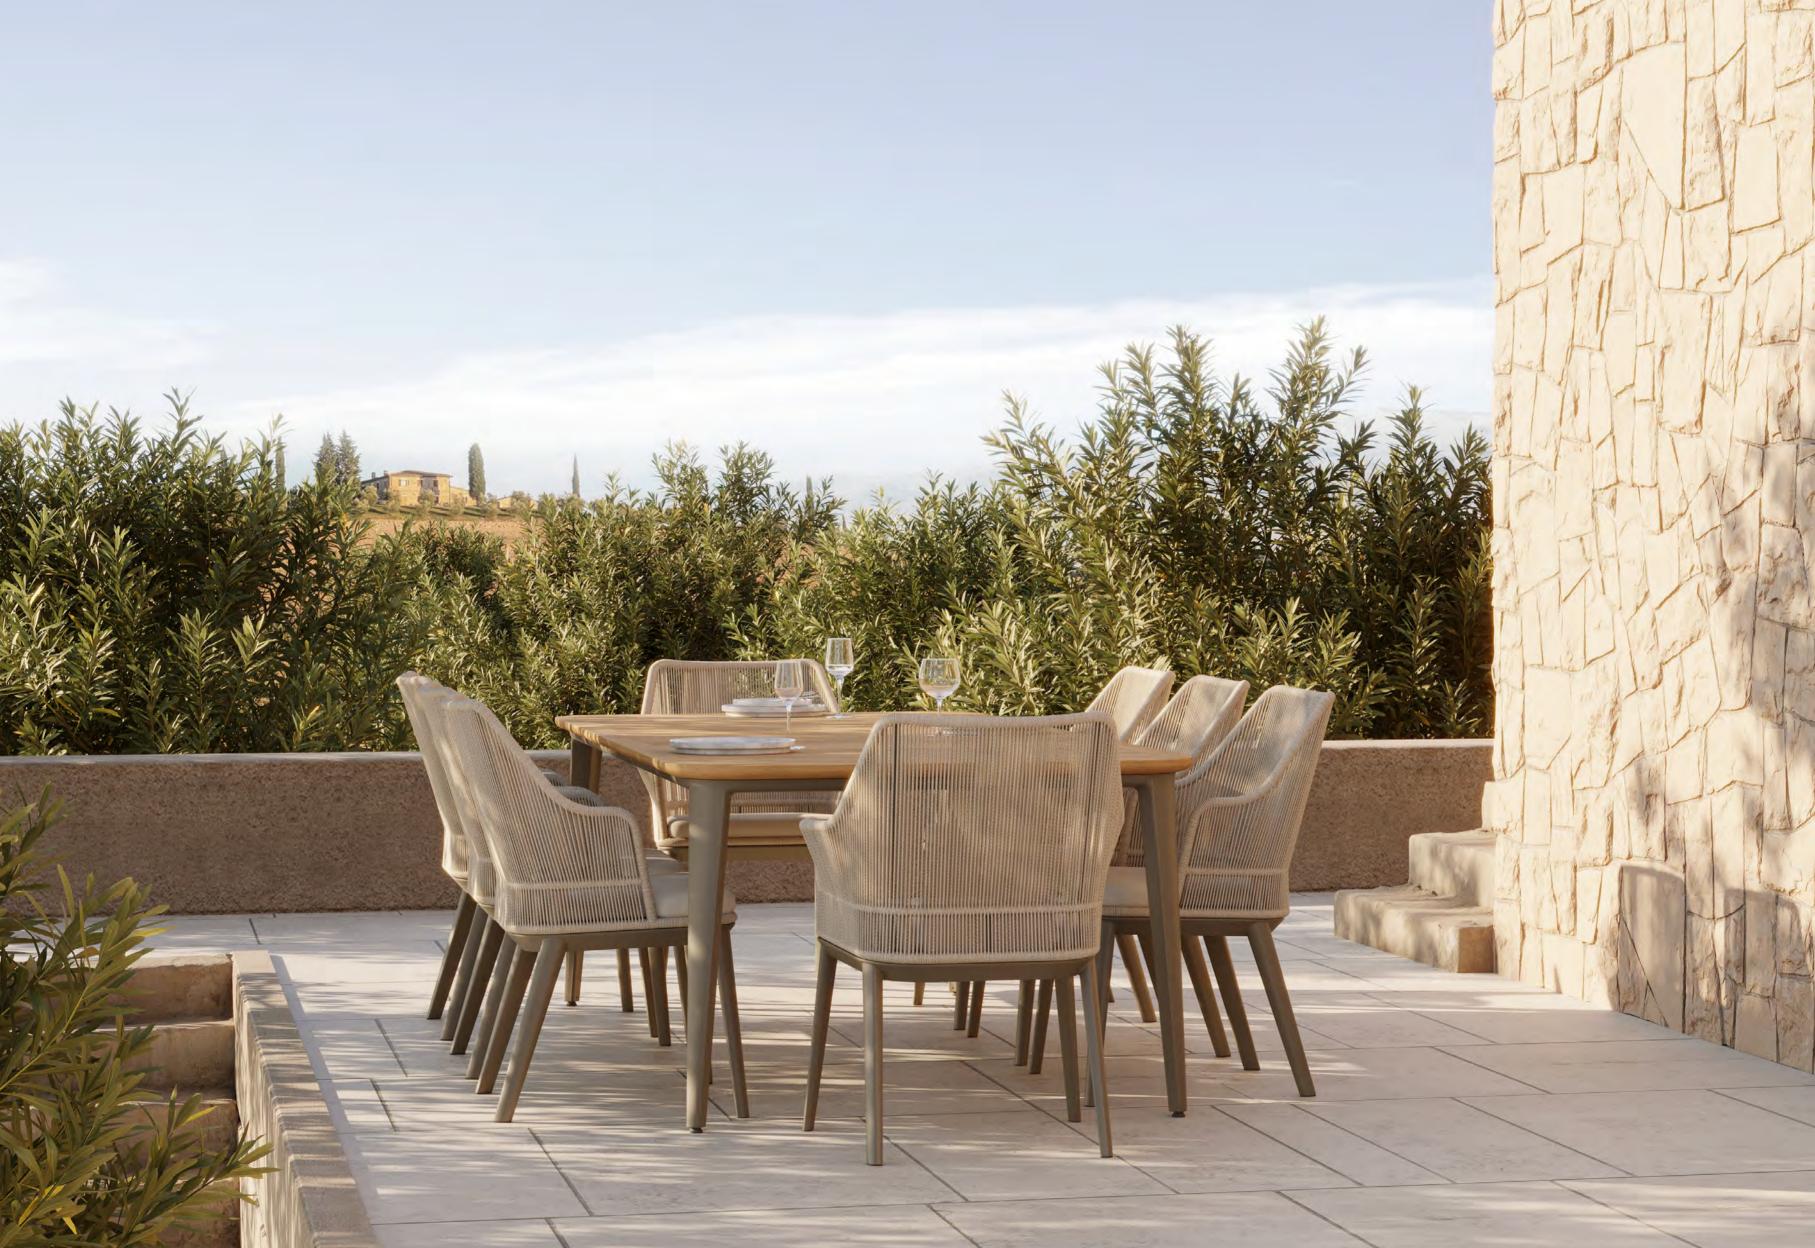

# RIO

With the breeze where distinguished form meets dexterity, Rio is the collection that illustrates a future anterior, in the extent of its merging style that touches the past, at the very same time. Rio will take you to the present, where you'll observe a fusion of aesthetics from the past and the future and get the sensation of being in a time machine.

While the manner the ropes are tied on the chairs offers comfort, RIO creates remarkable spaces with marble prospects that merge with the exceptional form on the table.

Designed by KLAN STUDIO Eşref Akın Oral & Işık Görgün Oral