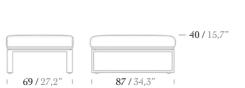

### Single Sofa

- 73 / 28,7" - 40 / 15,7" 105 / 41,3"

\* Iroko and Aluminium options are available for back slats.

2 Seater Sofa

\* Iroko and Aluminium options are available for back slats.

Center Double Module