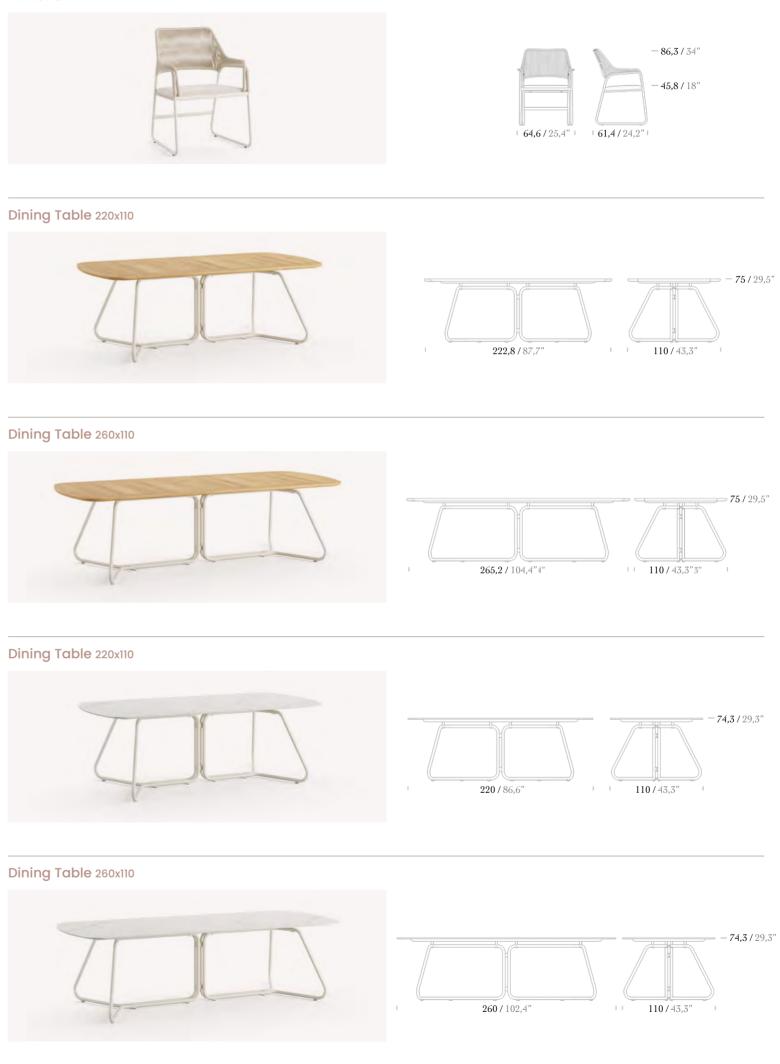

### Armchair

## ADEN

Every sip of the coffee you will have with your guests will be a reminder of the elegance you have created. Aden, the calm host of sincere environments, is pleased to welcome you in warm and genuine conversations. Hospitality is shared, and people are cared for.

Hospitality is simply an opportunity to show love and care. Aden helps you reflect these feelings with the perfect combinations of teak/iroko, aluminum, and stainless steel.

## Aden, helping to share ULTIMATE *bospitality*.