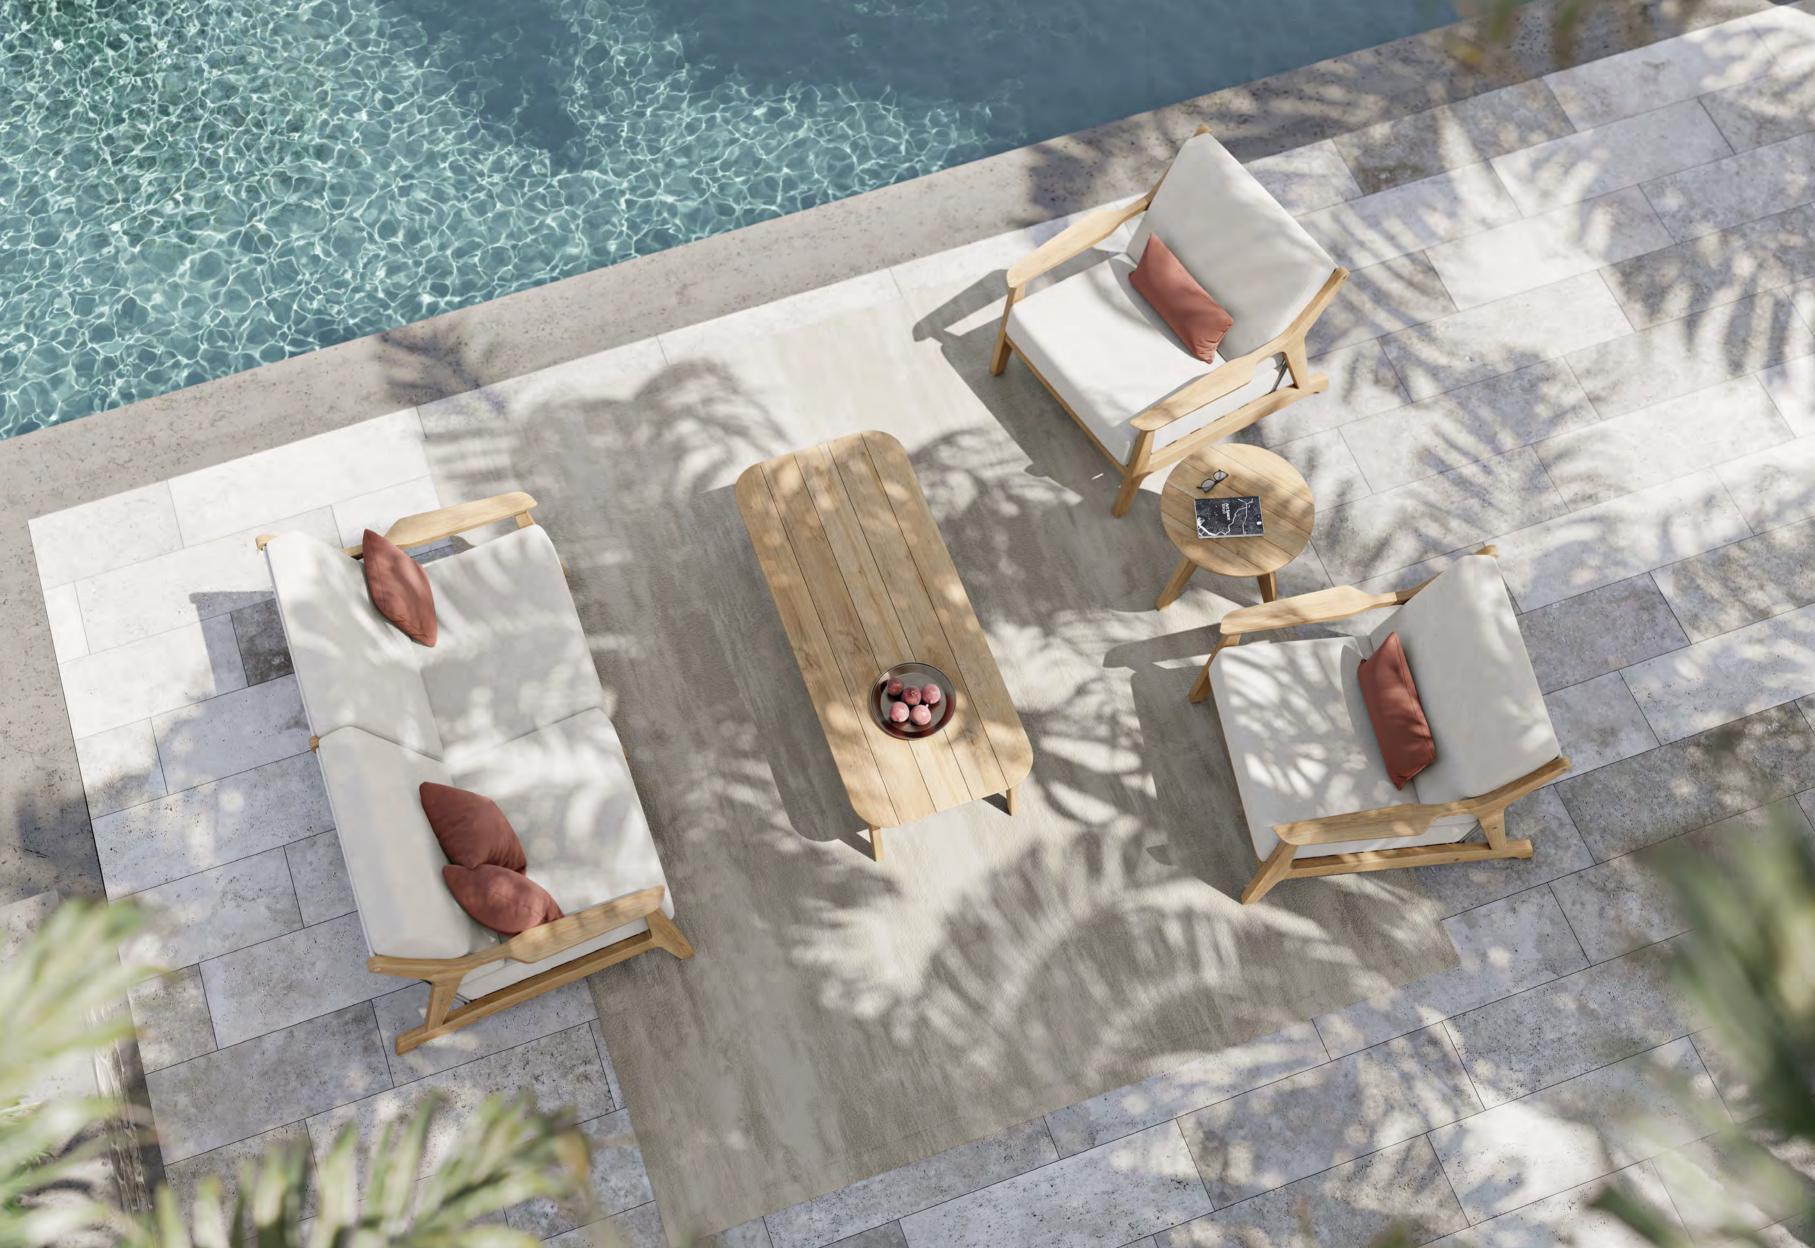

## HANOI

Hanoi allows you to create different and harmonious combinations in your space. Hanoi modular sofas are made up of individual sections and modules that can be arranged to suit your needs and preferences. This allows for great flexibility and versatility, as the sofa can be configured to fit a variety of spaces and styles.

With warm effect of wood and the durability of aluminium, it gives an impressive atmosphere to your spaces.

SHAPE your space with SMART options.

alli

ULLULLULL

No. State