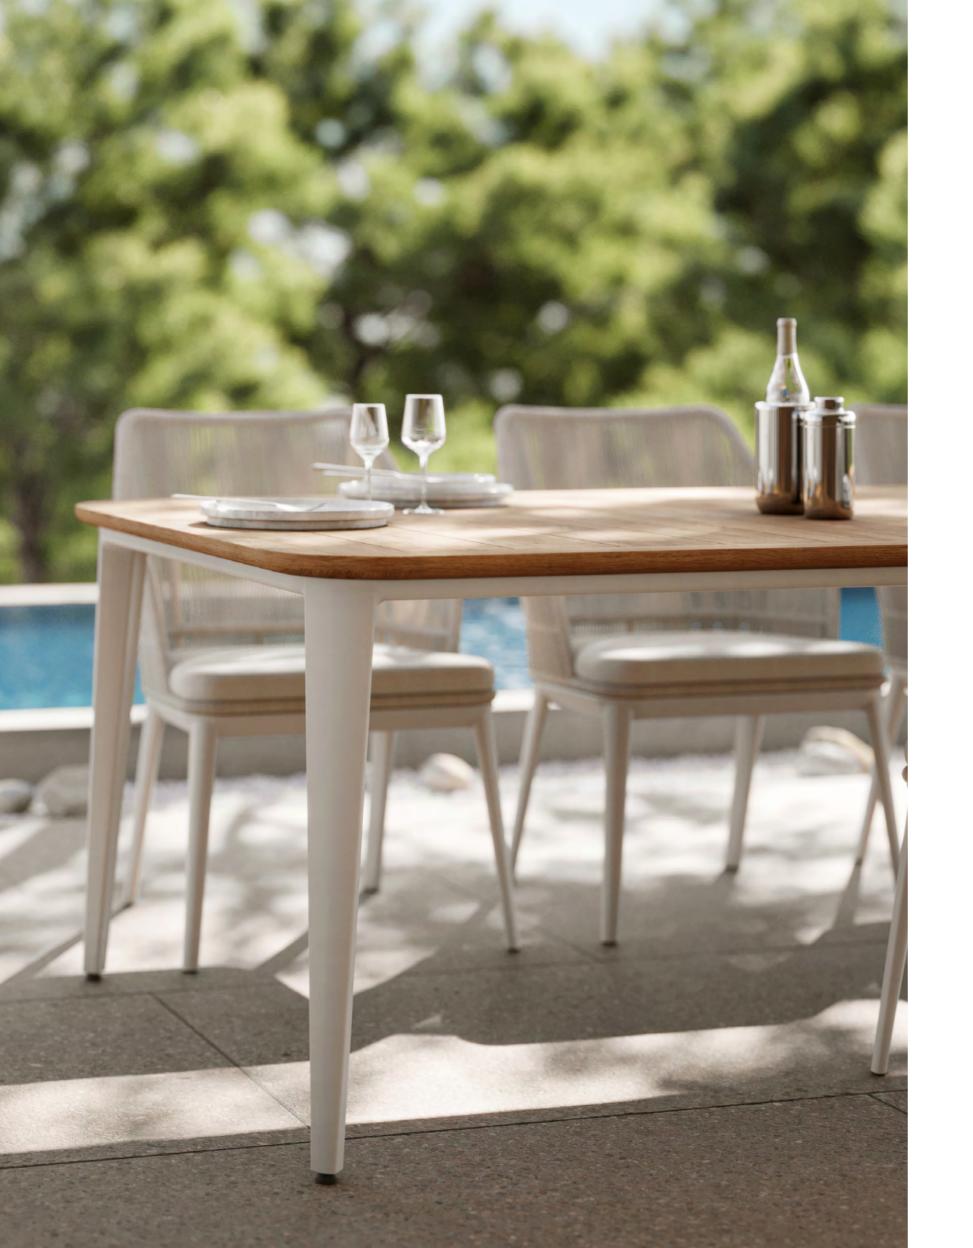

# RIO

With the breeze where distinguished form meets dexterity, Rio is the collection that illustrates a future anterior, in the extent of its merging style that touches the past, at the very same time. Rio will take you to the present, where you'll observe a fusion of aesthetics from the past and the future and get the sensation of being in a time machine.

While the manner the ropes are tied on the chairs offers comfort, RIO creates remarkable spaces with marble prospects that merge with the exceptional form on the table.

Designed by KLAN STUDIO Eşref Akın Oral & Işık Görgün Oral