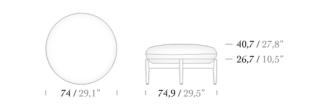

## EVERLASTING Design CONCEPTION materialised in Meon.

Single Sofa

3 Seater Sofa

Footstool

Coffee Table Ø90

Coffee Table Ø70

58,7/23,1"

55/21,6"