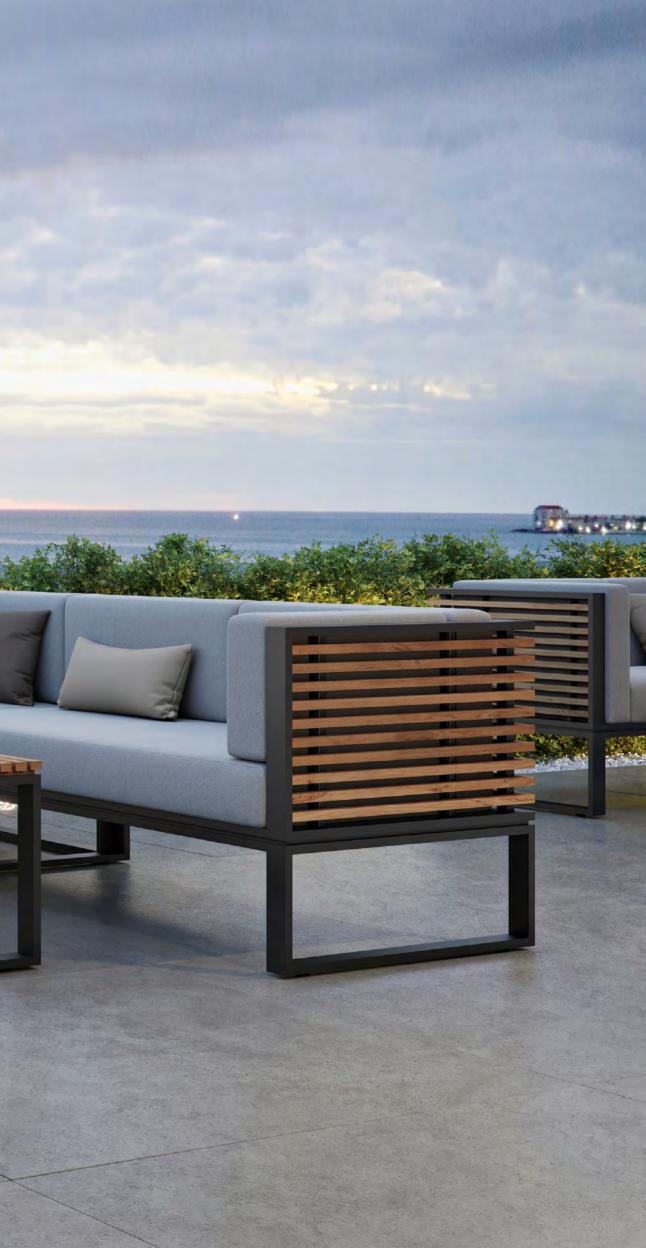

## HANOI

Hanoi allows you to create different and harmonious combinations in your space. Hanoi modular sofas are made up of individual sections and modules that can be arranged to suit your needs and preferences. This allows for great flexibility and versatility, as the sofa can be configured to fit a variety of spaces and styles.

With warm effect of wood and the durability of aluminium, it gives an impressive atmosphere to your spaces.

SHAPE your space with SMART options.

alli

ULLULLULL

No. State