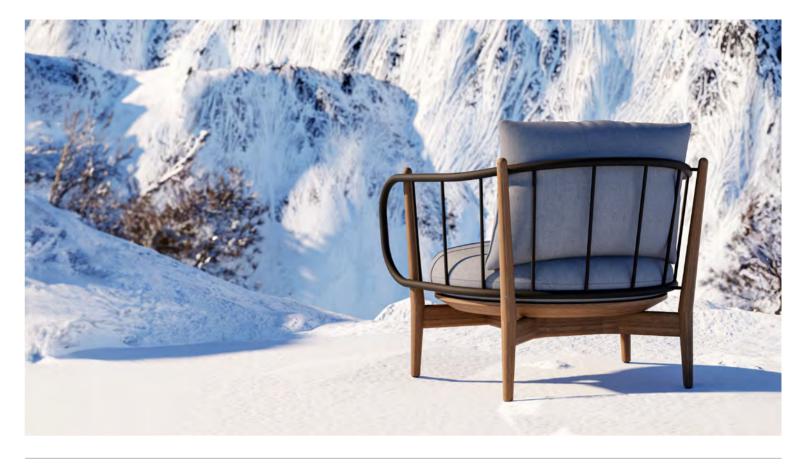

## WILLIAM

Congratulations, you have found a long lasting companion. A companion which will escort you on the journey of life. You will have a great time on your voyage between the contemporary world and nature. Whether indoors or outdoors, you'll indulge in having William accompany you wherever you are.

Our design, which preserves the modern style with its metal, wood and braid options, furnishes a gracious impression with different colour and fabric possibilities.

# Like a WILLIAM, A LONG LASTING companion.