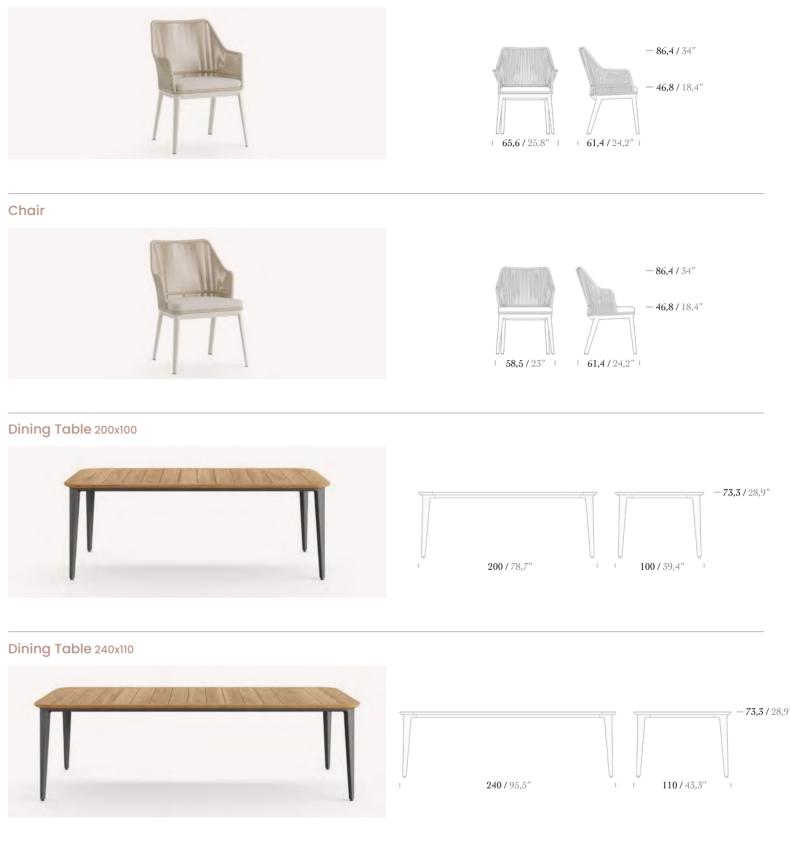

## ADEN

Every sip of the coffee you will have with your guests will be a reminder of the elegance you have created. Aden, the calm host of sincere environments, is pleased to welcome you in warm and genuine conversations. Hospitality is shared, and people are cared for.

Hospitality is simply an opportunity to show love and care. Aden helps you reflect these feelings with the perfect combinations of teak/iroko, aluminum, and stainless steel.

## Aden, helping to share ULTIMATE *bospitality*.

### Armchair