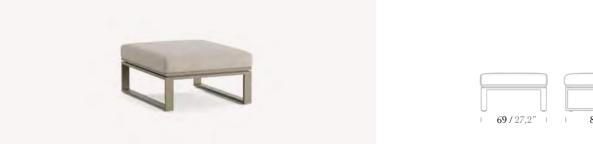

### Single Sofa

- 73 / 28,7" - 40 / 15,7" 105 / 41,3"

\* Iroko and Aluminium options are available for back slats.

2 Seater Sofa

\* Iroko and Aluminium options are available for back slats.

Center Double Module

\* Iroko and Aluminium options are available for back slats.

Center Single Module

\* Iroko and Aluminium options are available for back slats.

Pouf

\* Iroko and Aluminium options are available for back slats.