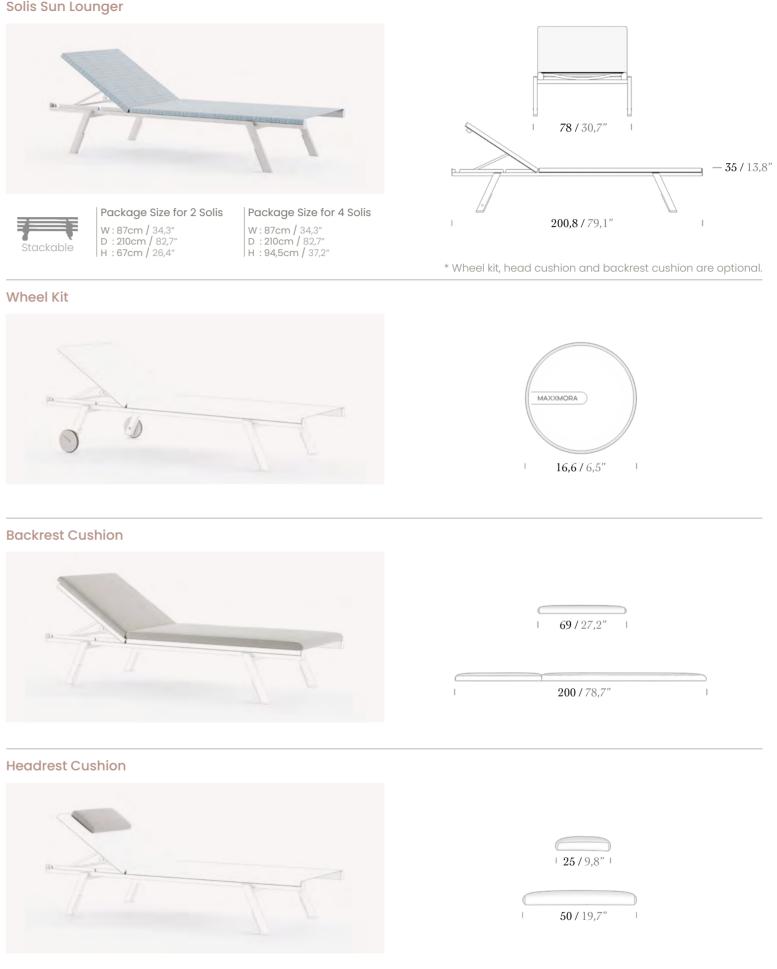

ing the open and airy design of the chair.

It is designed to be comfortable and supportive, with a wide and sturdy seat and backrest. The open design of the chair allows for air circulation and keeps the user cool and comfortable. It is also lightweight and stackable, making it a versatile seating option for any space.













#### Space-M





# SOLIS

Solis, the inspiration comes from the sun and your comfort in mind, accompanies your most beautiful summer memories. Its innovative design and outstanding outdoor durability, bring you comfort and memorable moments.

The Solis is a high-quality and comfortable piece of outdoor furniture that is sure to become a favourite spot to relax in the sun.





# SOLIS inspired by the sun welcoming you with COMFORT





#### Solis Sun Lounger











# RAPHIA

Raphia embraces your comfort with its aluminium structure suitable for all weather conditions. It is a outdoor structure that provides shade and a decorative element to your spaces. This product is named after the Raphia palm, which is native to tropical regions and known for its large, sturdy leaves.

It brightens up the time you spend outdoors and bring the outdoor concept you have dreamed of.





# BRIGHTEN your space with our precious RAPHIA







#### Manual Louvered Pavilion 3x3







### FABRICS RECASENS | KT-1



Fabrics recasens



FARAMA offers a broad scale of upscale, %100 solution-dyed acrylic fabrics with a gentle touch and stylish, sophisticated patterns. %100 solution-dyed acrylic has 7-8 colorfastness under exposure to ultraviolet rays and even open-