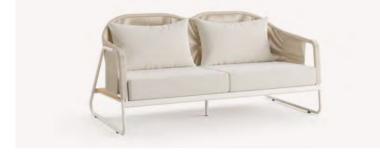

# RIO

With the breeze where distinguished form meets dexterity, Rio is the collection that illustrates a future anterior, in the extent of its merging style that touches the past, at the very same time. Rio will take you to the present, where you'll observe a fusion of aesthetics from the past and the future and get the sensation of being in a time machine.

While the manner the ropes are tied on the chairs offers comfort, RIO creates remarkable spaces with marble prospects that merge with the exceptional form on the table.

Designed by KLAN STUDIO Eşref Akın Oral & Işık Görgün Oral

#### Armchair

Lounge Chair

— **87 /** 34,2"

- **42,9 /** 16,9"

Table 140x70

Table 160x80

Coffee Table