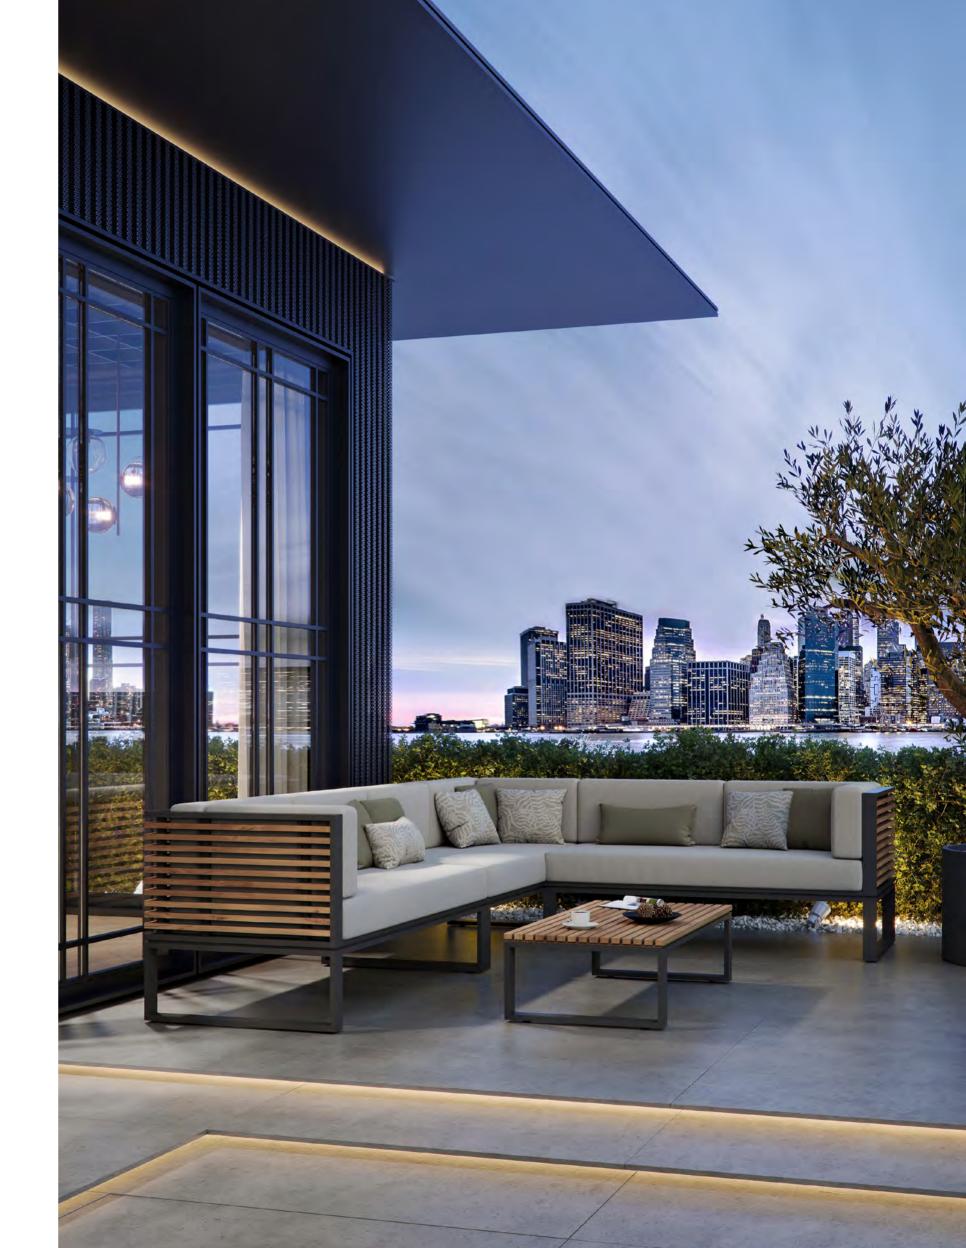

ort of Coral will open the door to different realms just for you. The elegant harmony of wood and ropes and unique details brings Coral to the surface of the earth.





## NO need TO EXPLAIN, Coral is simply extraordinary.





### Single Sofa

### Coffee Table 140x60





2 Seater Sofa





3 Seater Sofa





Footstool





Side Table















## HANOI

Hanoi allows you to create different and harmonious combinations in your space. Hanoi modular sofas are made up of individual sections and modules that can be arranged to suit your needs and preferences. This allows for great flexibility and versatility, as the sofa can be configured to fit a variety of spaces and styles.

With warm effect of wood and the durability of aluminium, it gives an impressive atmosphere to your spaces.





SHAPE your space with SMART options.

alli



ULLULLULL

No. State

### Single Sofa



\* Iroko and Aluminium options are available for back slats.

### 2 Seater Sofa





\* Iroko and Aluminium options are available for back slats.

**Right Corner Module** 



|        |           |        |            | - <b>79 /</b> 31,1" |
|--------|-----------|--------|------------|---------------------|
|        |           |        |            | - <b>45</b> / 17,7" |
|        |           |        |            |                     |
| U<br>I | 156/61,4" | U<br>I | 75 / 29,5" | 1                   |

\* Iroko and Aluminium options are available for back slats.

Coffee Table 87x87



|            | - |          | _ | -46/18,1" |
|------------|---|----------|---|-----------|
|            |   |