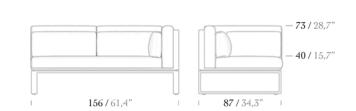

### 2 Seater Sofa

\* Iroko and Aluminium options are available for back slats.

**Right Corner Module** 

|        |           |        |            | - <b>79 /</b> 31,1" |
|--------|-----------|--------|------------|---------------------|
|        |           |        |            | - <b>45</b> / 17,7" |
|        |           |        |            |                     |
| U<br>I | 156/61,4" | U<br>I | 75 / 29,5" | 1                   |