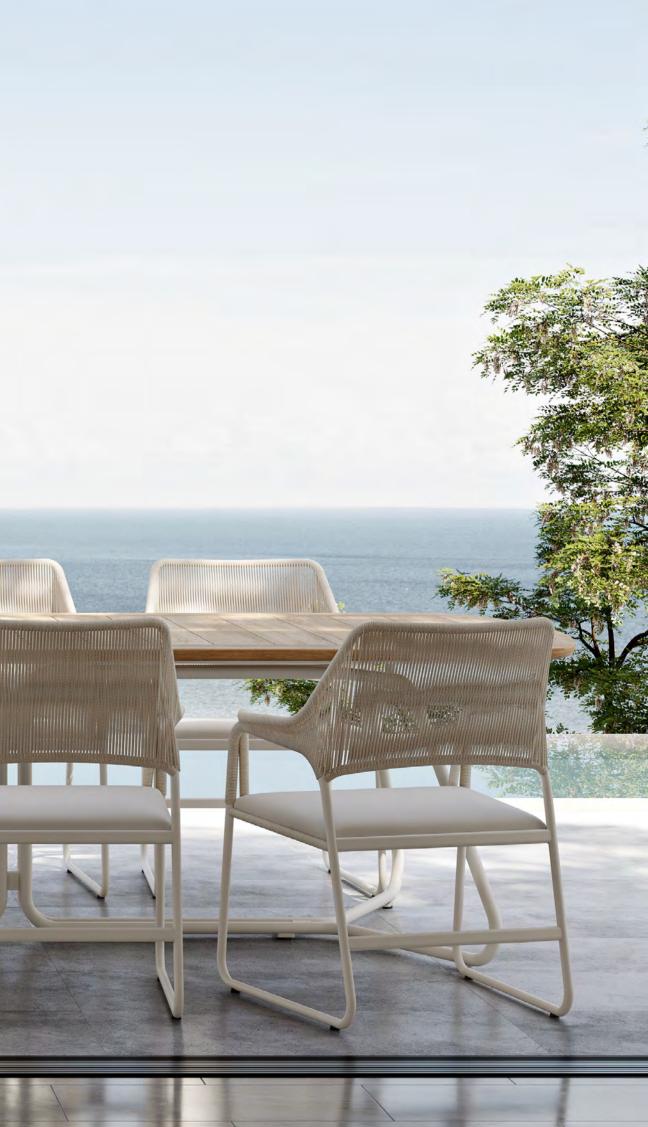

# RIO

With the breeze where distinguished form meets dexterity, Rio is the collection that illustrates a future anterior, in the extent of its merging style that touches the past, at the very same time. Rio will take you to the present, where you'll observe a fusion of aesthetics from the past and the future and get the sensation of being in a time machine.

While the manner the ropes are tied on the chairs offers comfort, RIO creates remarkable spaces with marble prospects that merge with the exceptional form on the table.

Designed by KLAN STUDIO Eşref Akın Oral & Işık Görgün Oral