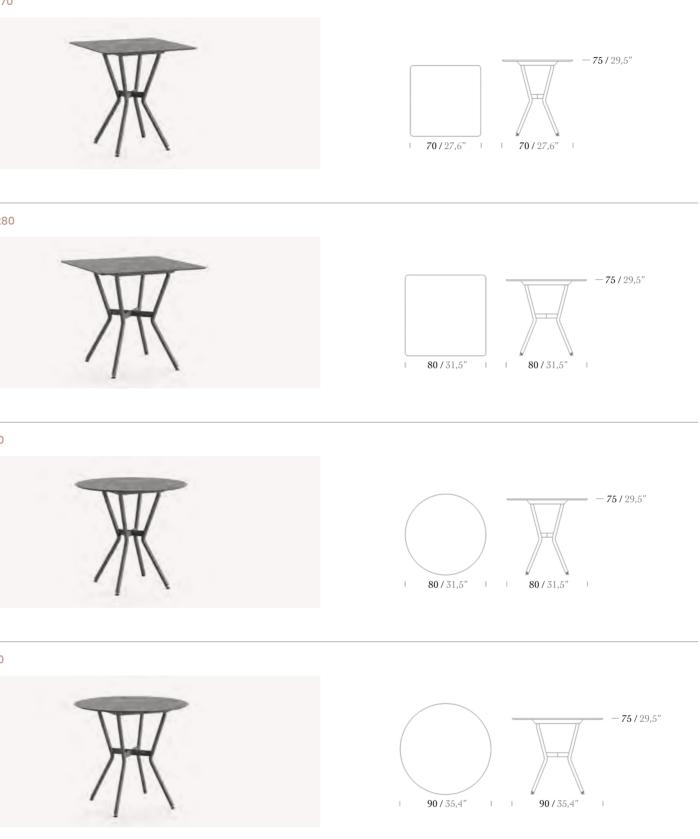

Dining Table 190x95





# RIO

With the breeze where distinguished form meets dexterity, Rio is the collection that illustrates a future anterior, in the extent of its merging style that touches the past, at the very same time. Rio will take you to the present, where you'll observe a fusion of aesthetics from the past and the future and get the sensation of being in a time machine.

While the manner the ropes are tied on the chairs offers comfort, RIO creates remarkable spaces with marble prospects that merge with the exceptional form on the table.





Designed by KLAN STUDIO Eşref Akın Oral & Işık Görgün Oral





#### Armchair



Lounge Chair





— **87 /** 34,2"

- **42,9 /** 16,9"

Table 140x70





Table 160x80





Coffee Table





#### Table 70x70



Table 80x80



Table Ø80



Table Ø90



# SPACE

The Space chair has a unique and modern design that combines the warmth and natural beauty of wood and braid options. This chair is named after the concept of space, representing the open and airy design of the chair.

It is designed to be comfortable and supportive, with a wide and sturdy seat and backrest. The open design of the chair allows for air circulation and keeps the user cool and comfortable. It is also lightweight and stackable, making it a versatile seating option for any space.













#### Space-M





# SOLIS

Solis, the inspiration comes from the sun and your comfort in mind, accompanies your most beautiful summer memories. Its innovative design and outstanding outdoor durability, bring you comfort and memorable moments.

The Solis is a high-qu