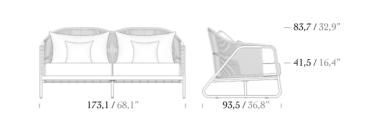

#### Armchair

Lounge Chair

— **87 /** 34,2"

- **42,9 /** 16,9"

Table 140x70

Table 160x80

Coffee Table