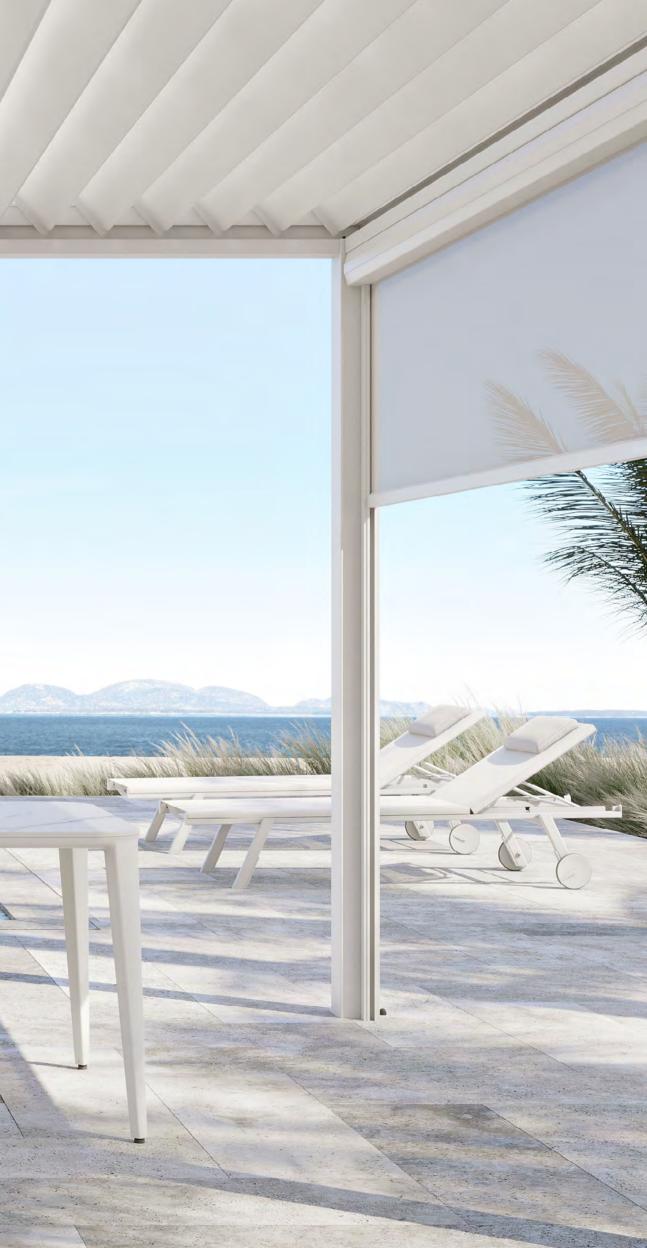

# RAPHIA

Raphia embraces your comfort with its aluminium structure suitable for all weather conditions. It is a outdoor structure that provides shade and a decorative element to your spaces. This product is named after the Raphia palm, which is native to tropical regions and known for its large, sturdy leaves.

It brightens up the time you spend outdoors and bring the outdoor concept you have dreamed of.

# BRIGHTEN your space with our precious RAPHIA

#### Manual Louvered Pavilion 3x3