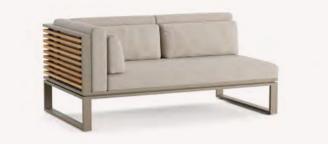

## HANOI

Hanoi allows you to create different and harmonious combinations in your space. Hanoi modular sofas are made up of individual sections and modules that can be arranged to suit your needs and preferences. This allows for great flexibility and versatility, as the sofa can be configured to fit a variety of spaces and styles.

With warm effect of wood and the durability of aluminium, it gives an impressive atmosphere to your spaces.

SHAPE your space with SMART options.

alli

ULLULLULL

No. State