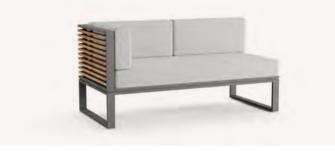

## HANOI

Hanoi allows you to create different and harmonious combinations in your space. Hanoi modular sofas are made up of individual sections and modules that can be arranged to suit your needs and preferences. This allows for great flexibility and versatility, as the sofa can be configured to fit a variety of spaces and styles.

With warm effect of wood and the durability of aluminium, it gives an impressive atmosphere to your spaces.

SHAPE your space with SMART options.

alli

ULLULLULL

No. State

### Single Sofa

\* Iroko and Aluminium options are available for back slats.

### 2 Seater Sofa

\* Iroko and Aluminium options are available for back slats.

**Right Corner Module** 

|        |           |        |            | - <b>79 /</b> 31,1" |
|--------|-----------|--------|------------|---------------------|
|        |           |        |            | - <b>45</b> / 17,7" |
|        |           |        |            |                     |
| U<br>I | 156/61,4" | U<br>I | 75 / 29,5" | 1                   |