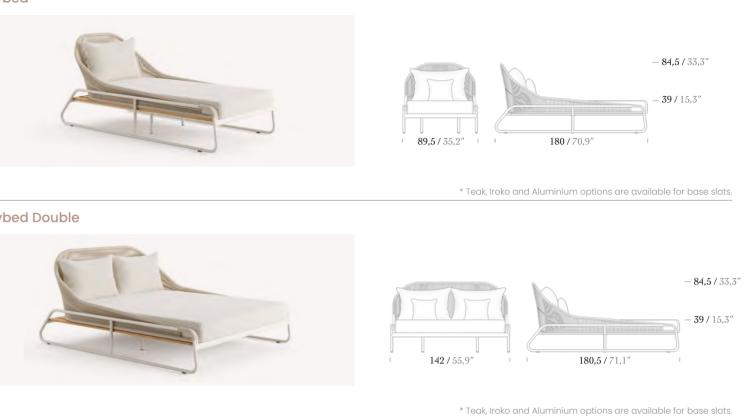

## GLORIA DAYBED

Time will pass, maybe the day will turn into night, but your pleasure on the Gloria Daybed goes on and on. Let your imagination go wild, and then take a sit back and reflect. It is the wellspring of unbounded imagination and innovation. Enjoy daydreaming with Gloria.

Born from the impeccable harmony of teak/iroko and aluminum in its structure, Gloria Daybed invites you on a pleasant passage in the world of dreams. Sweet dreams are made of this.

## THE DAY WILL turn into NIGHT SWIFTLY when you are on Gloria Daybed.

### Daybed