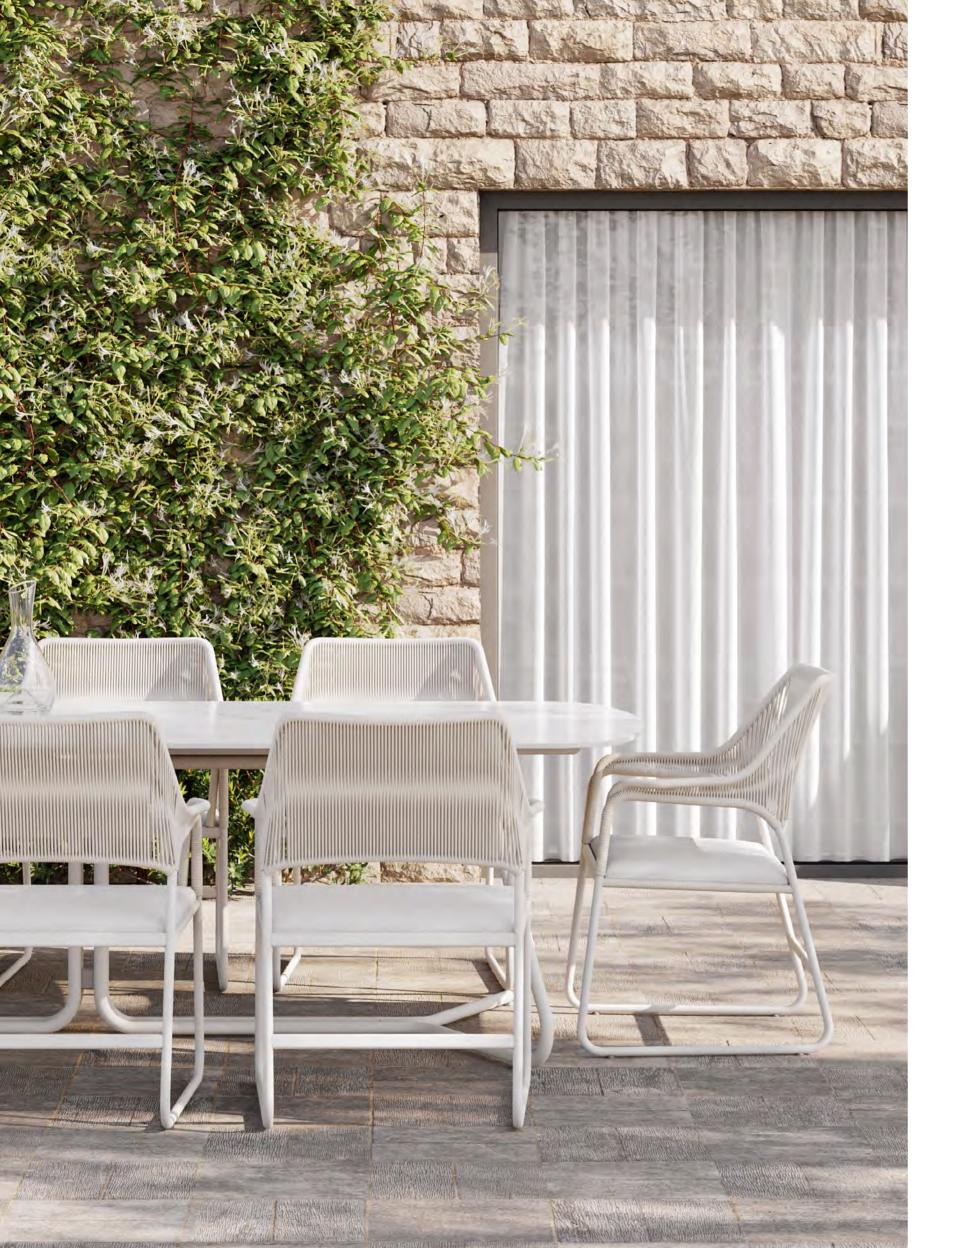

# RIO

With the breeze where distinguished form meets dexterity, Rio is the collection that illustrates a future anterior, in the extent of its merging style that touches the past, at the very same time. Rio will take you to the present, where you'll observe a fusion of aesthetics from the past and the future and get the sensation of being in a time machine.

While the manner the ropes are tied on the chairs offers comfort, RIO creates remarkable spaces with marble prospects that merge with the exceptional form on the table.

Designed by KLAN STUDIO Eşref Akın Oral & Işık Görgün Oral