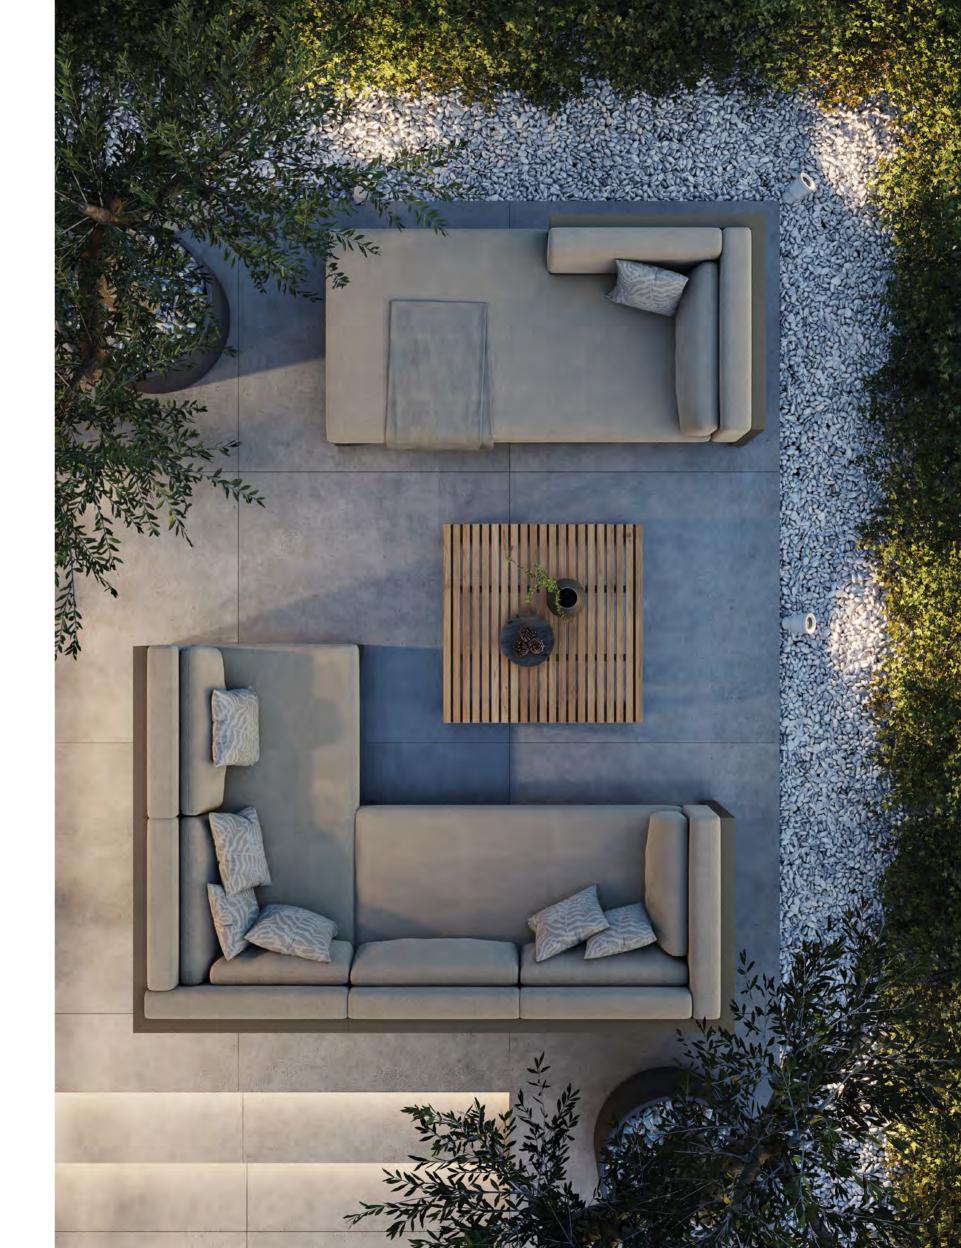

## HANOI

Hanoi allows you to create different and harmonious combinations in your space. Hanoi modular sofas are made up of individual sections and modules that can be arranged to suit your needs and preferences. This allows for great flexibility and versatility, as the sofa can be configured to fit a variety of spaces and styles.

With warm effect of wood and the durability of aluminium, it gives an impressive atmosphere to your spaces.

SHAPE your space with SMART options.

alli

ULLULLULL

No. State