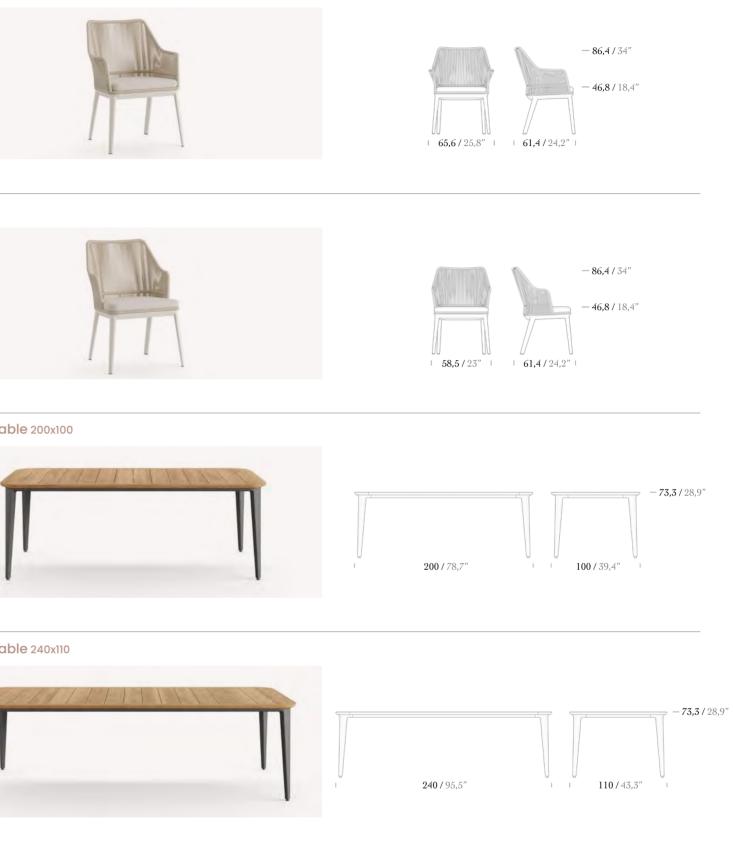

#### Armchair

Lounge Chair

— **87 /** 34,2"

- **42,9 /** 16,9"

Table 140x70

Table 160x80

Coffee Table

#### Table 70x70

Table 80x80

Table Ø80

Table Ø90