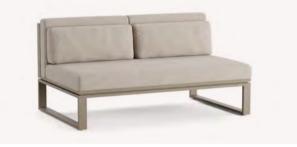

## HANOI

Hanoi allows you to create different and harmonious combinations in your space. Hanoi modular sofas are made up of individual sections and modules that can be arranged to suit your needs and preferences. This allows for great flexibility and versatility, as the sofa can be configured to fit a variety of spaces and styles.

With warm effect of wood and the durability of aluminium, it gives an impressive atmosphere to your spaces.

SHAPE your space with SMART options.

alli

ULLULLULL

No. State