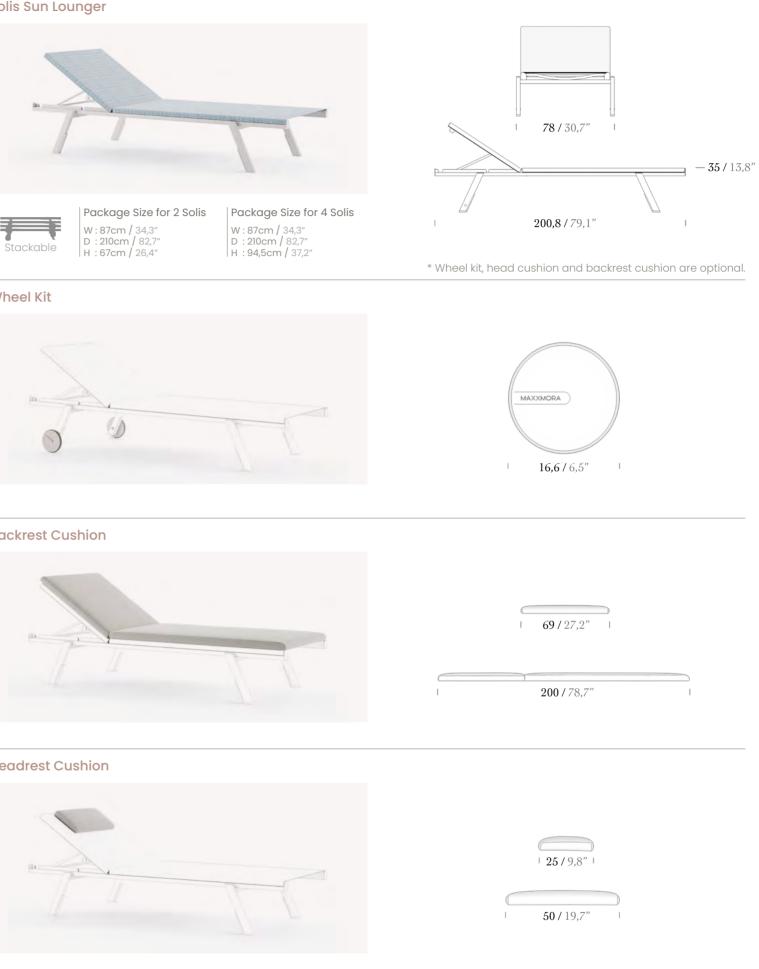

# SOLIS

Solis, the inspiration comes from the sun and your comfort in mind, accompanies your most beautiful summer memories. Its innovative design and outstanding outdoor durability, bring you comfort and memorable moments.

The Solis is a high-quality and comfortable piece of outdoor furniture that is sure to become a favourite spot to relax in the sun.

# SOLIS inspired by the sun welcoming you with COMFORT

#### Solis Sun Lounger