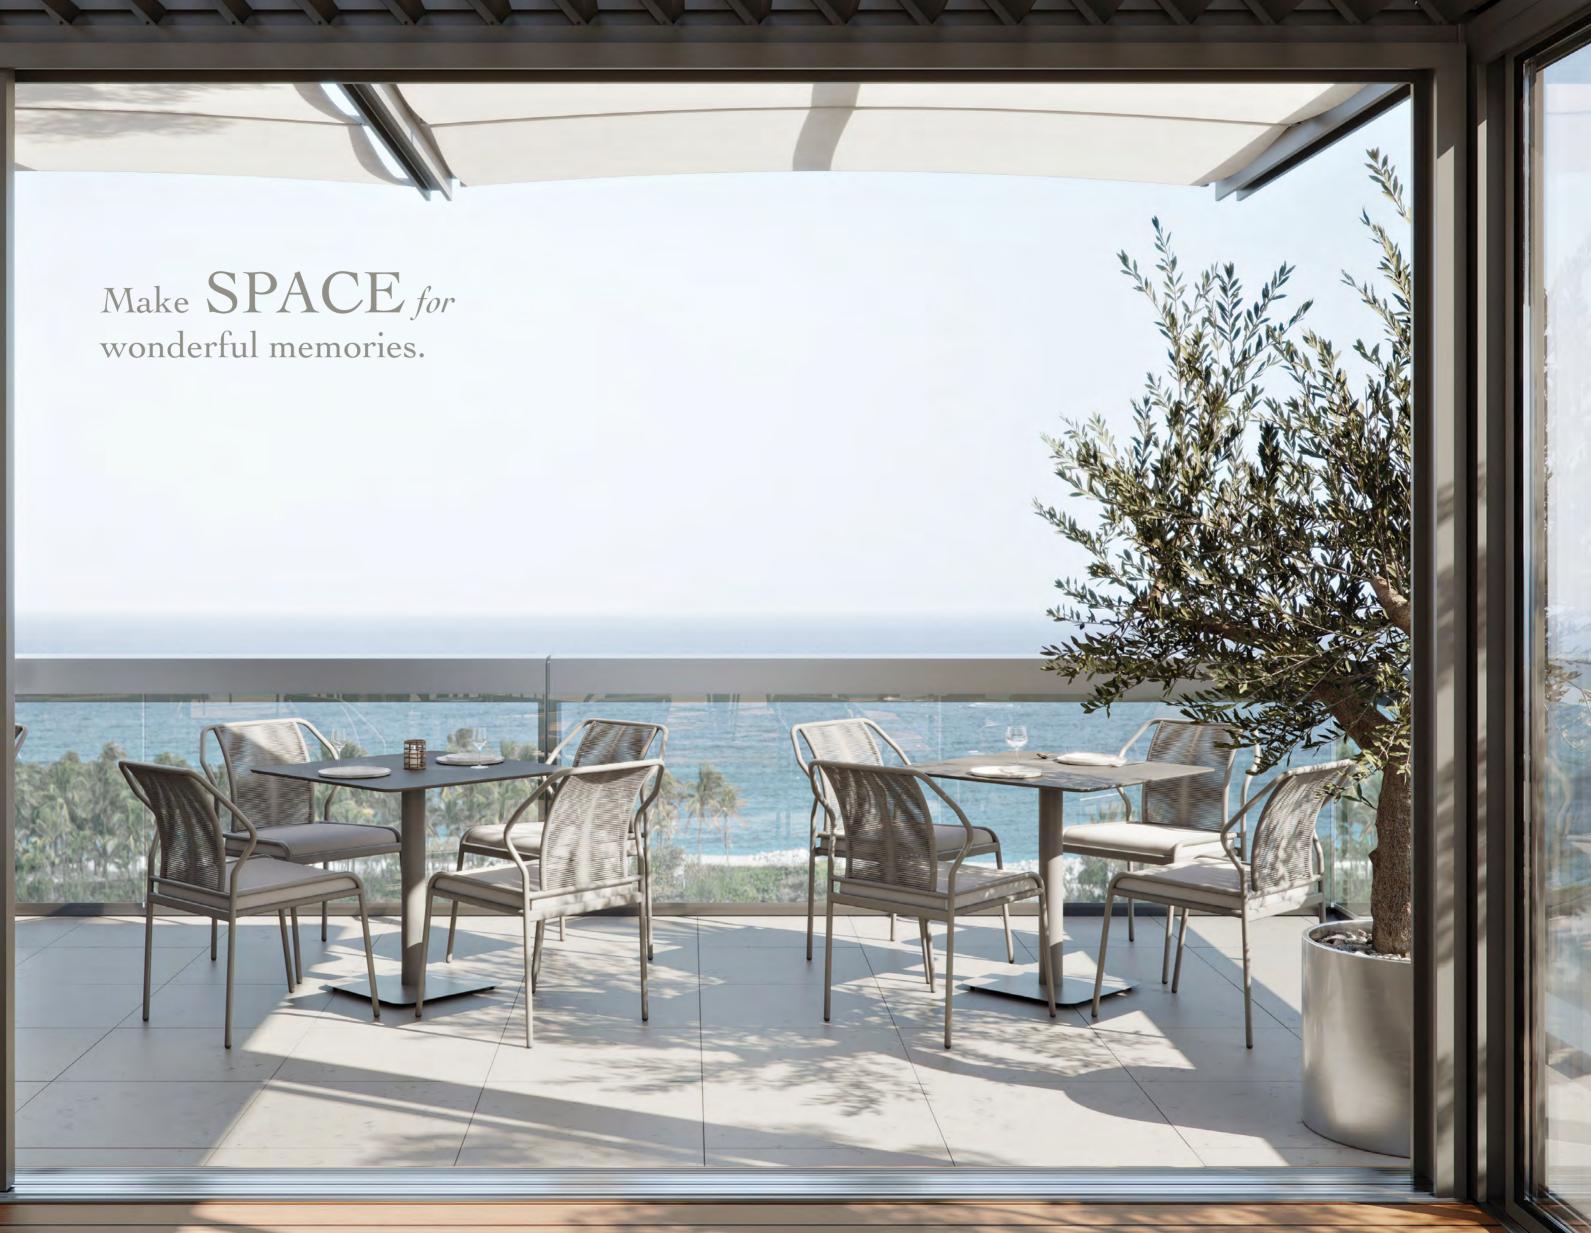

# SPACE

The Space chair has a unique and modern design that combines the warmth and natural beauty of wood and braid options. This chair is named after the concept of space, representing the open and airy design of the chair.

It is designed to be comfortable and supportive, with a wide and sturdy seat and backrest. The open design of the chair allows for air circulation and keeps the user cool and comfortable. It is also lightweight and stackable, making it a versatile seating option for any space.