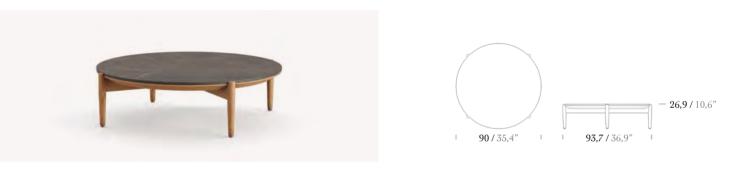

## EVERLASTING Design CONCEPTION materialised in Meon.

Single Sofa

3 Seater Sofa

Footstool

Coffee Table Ø90

Coffee Table Ø70

58,7/23,1"

55/21,6"