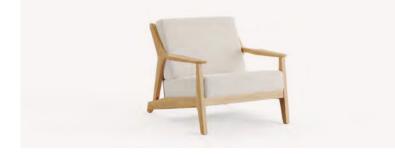

## HANOI

Hanoi allows you to create different and harmonious combinations in your space. Hanoi modular sofas are made up of individual sections and modules that can be arranged to suit your needs and preferences. This allows for great flexibility and versatility, as the sofa can be configured to fit a variety of spaces and styles.

### Single Sofa

\* Iroko and Aluminium options are available for back slats.