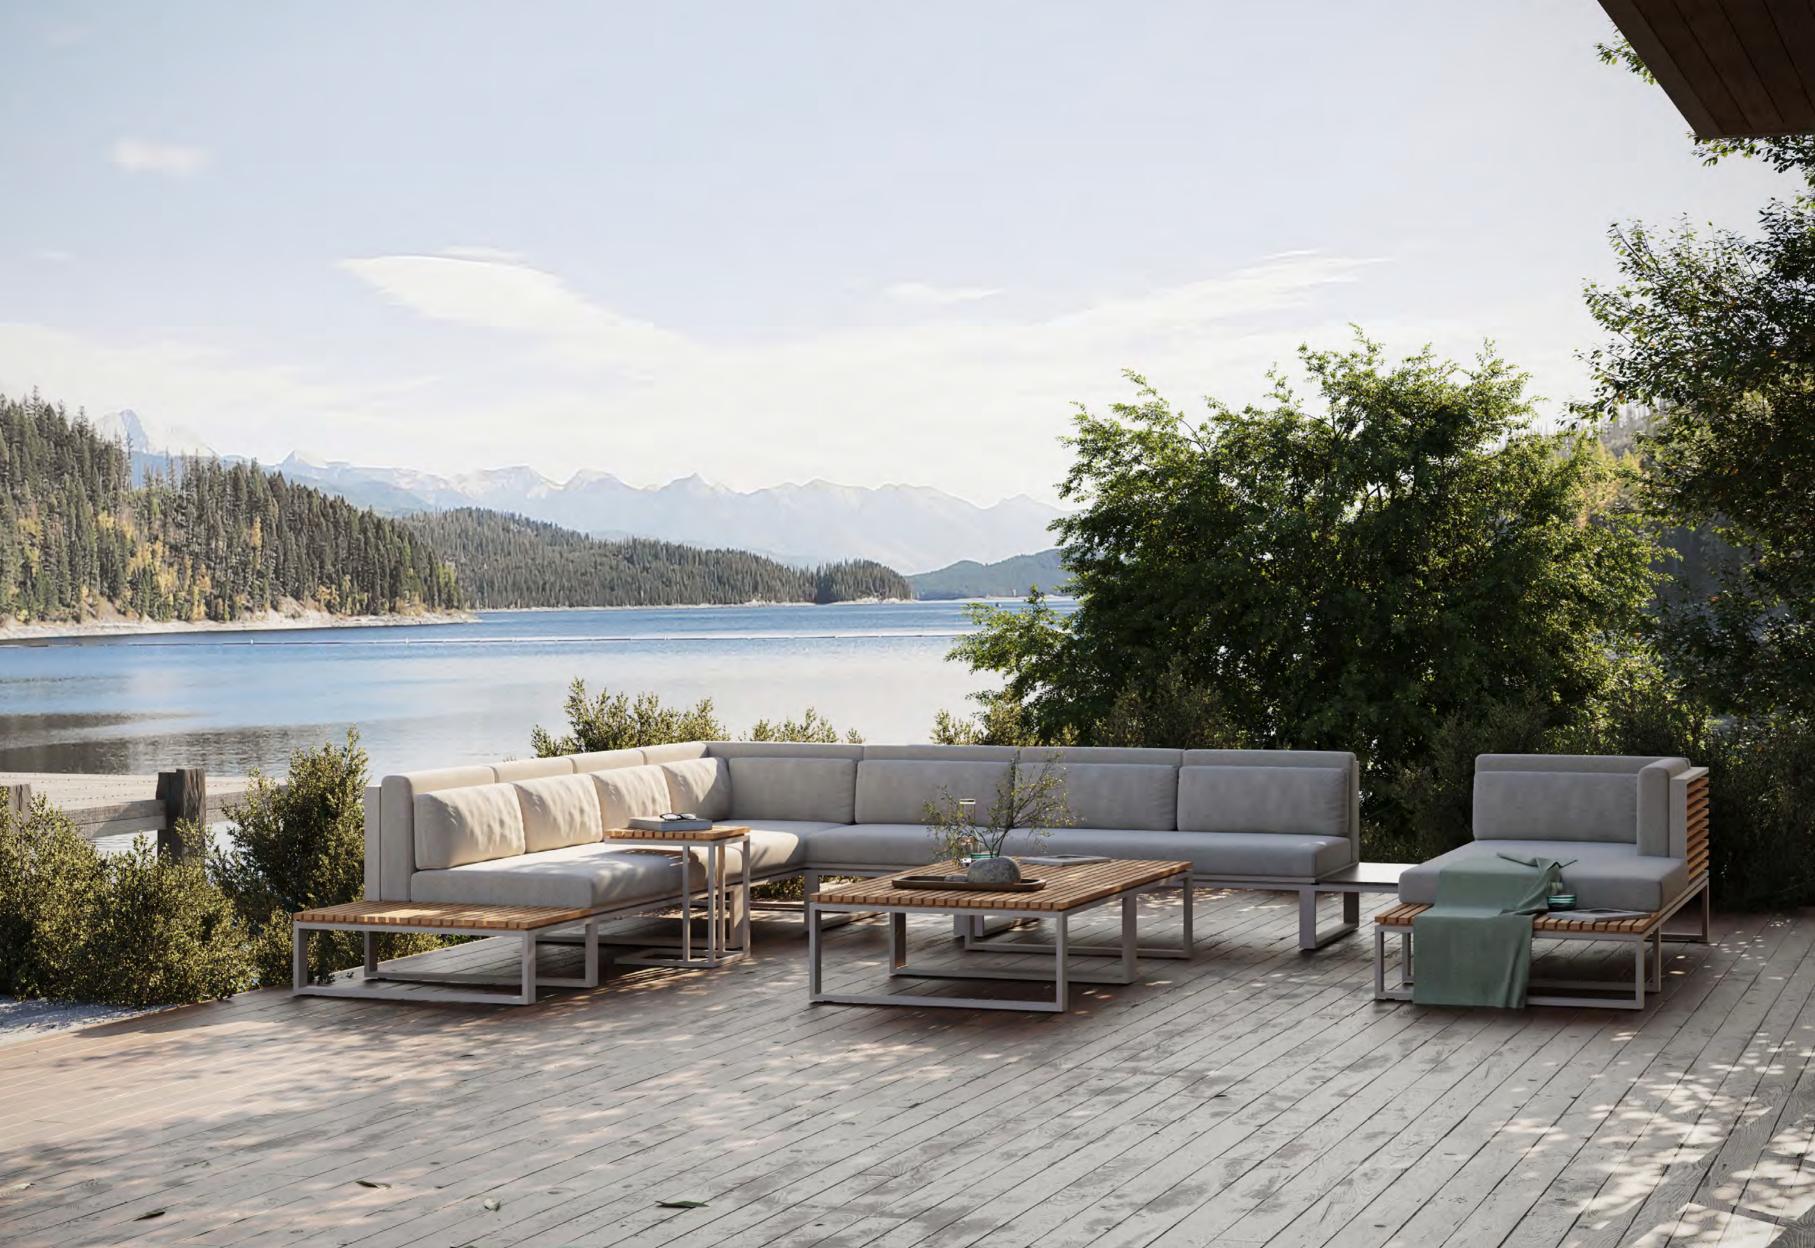

## HANOI

Hanoi allows you to create different and harmonious combinations in your space. Hanoi modular sofas are made up of individual sections and modules that can be arranged to suit your needs and preferences. This allows for great flexibility and versatility, as the sofa can be configured to fit a variety of spaces and styles.

With warm effect of wood and the durability of aluminium, it gives an impressive atmosphere to your spaces.

SHAPE your space with SMART options.

alli

ULLULLULL

No. State