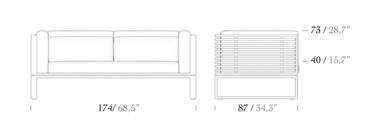

### 2 Seater Sofa

\* Iroko and Aluminium options are available for back slats.

**Right Corner Module** 

|        |           |        |            | - <b>79 /</b> 31,1" |
|--------|-----------|--------|------------|---------------------|
|        |           |        |            | - <b>45</b> / 17,7" |
|        |           |        |            |                     |
| U<br>I | 156/61,4" | U<br>I | 75 / 29,5" | 1                   |