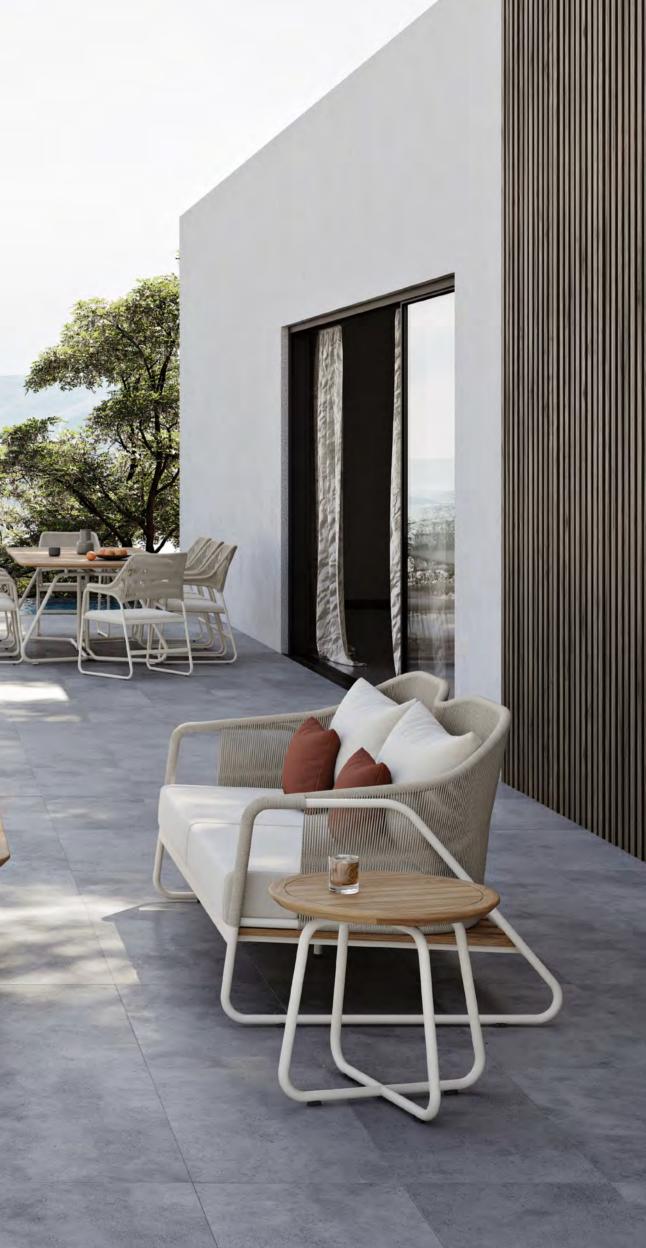

# RIO

With the breeze where distinguished form meets dexterity, Rio is the collection that illustrates a future anterior, in the extent of its merging style that touches the past, at the very same time. Rio will take you to the present, where you'll observe a fusion of aesthetics from the past and the future and get the sensation of being in a time machine.

While the manner the ropes are tied on the chairs offers comfort, RIO creates remarkable spaces with marble prospects that merge with the exceptional form on the table.

Designed by KLAN STUDIO Eşref Akın Oral & Işık Görgün Oral

#### Armchair

Lounge Chair

— **87 /** 34,2"

- **42,9 /** 16,9"

Table 140x70

Table 160x80

Coffee Table

#### Table 70x70

Table 80x80

Table Ø80

Table Ø90