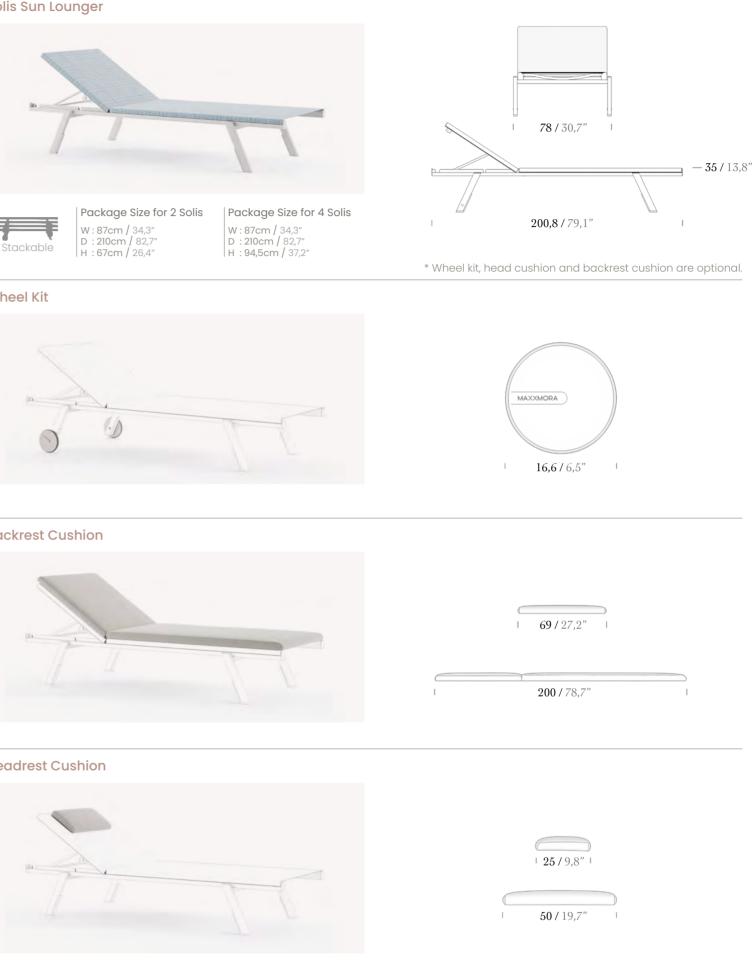

# SOLIS

Solis, the inspiration comes from the sun and your comfort in mind, accompanies your most beautiful summer memories. Its innovative design and outstanding outdoor durability, bring you comfort and memorable moments.

The Solis is a high-quality and comfortable piece of outdoor furniture that is sure to become a favourite spot to relax in the sun.

# SOLIS inspired by the sun welcoming you with COMFORT

#### Solis Sun Lounger