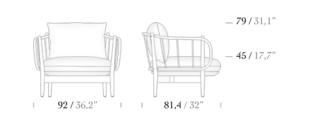

# RIO

With the breeze where distinguished form meets dexterity, Rio is the collection that illustrates a future anterior, in the extent of its merging style that touches the past, at the very same time. Rio will take you to the present, where you'll observe a fusion of aesthetics from the past and the future and get the sensation of being in a time machine.

While the manner the ropes are tied on the chairs offers comfort, RIO creates remarkable spaces with marble prospects that merge with the exceptional form on the table.

Designed by KLAN STUDIO Eşref Akın Oral & Işık Görgün Oral

#### Armchair

Lounge Chair

— **87 /** 34,2"

- **42,9 /** 16,9"

Table 140x70

Table 160x80

Coffee Table