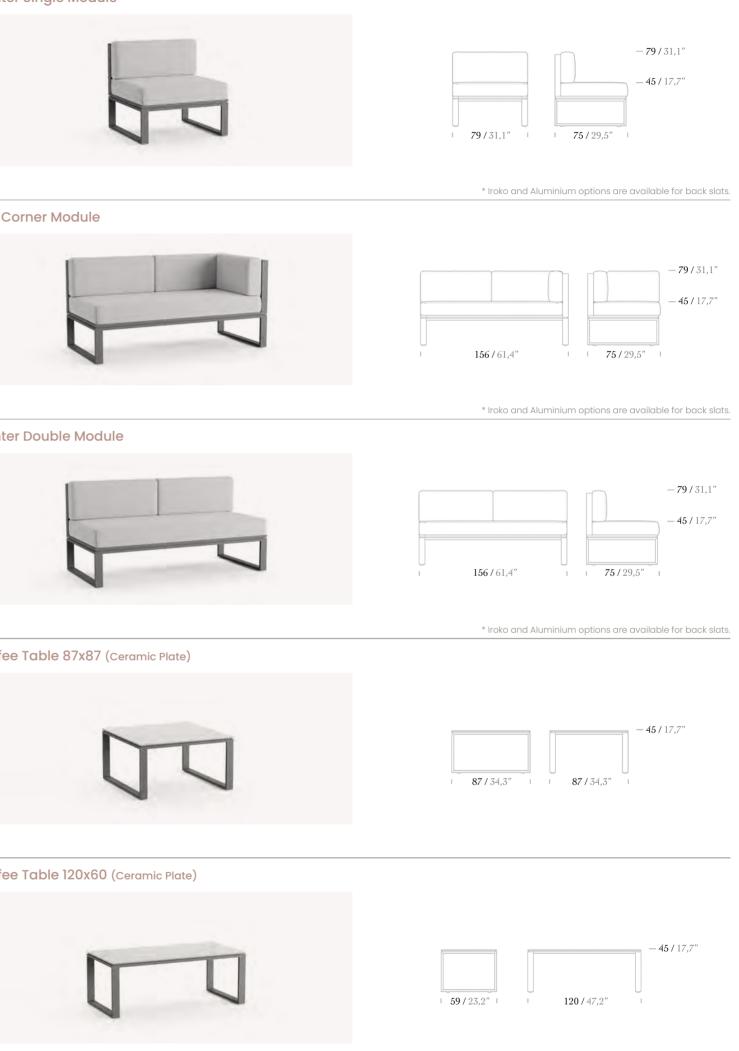

## HANOI

Hanoi allows you to create different and harmonious combinations in your space. Hanoi modular sofas are made up of individual sections and modules that can be arranged to suit your needs and preferences. This allows for great flexibility and versatility, as the sofa can be configured to fit a variety of spaces and styles.

With warm effect of wood and the durability of aluminium, it gives an impressive atmosphere to your spaces.

SHAPE your space with SMART options.

alli

ULLULLULL

No. State

### Single Sofa

\* Iroko and Aluminium options are available for back slats.

### 2 Seater Sofa

\* Iroko and Aluminium options are available for back slats.

**Right Corner Module** 

|        |           |        |            | - <b>79 /</b> 31,1" |
|--------|-----------|--------|------------|---------------------|
|        |           |        |            | - <b>45</b> / 17,7" |
|        |           |        |            |                     |
| U<br>I | 156/61,4" | U<br>I | 75 / 29,5" | 1                   |

\* Iroko and Aluminium options are available for back slats.

Coffee Table 87x87

|            | - |          | _ | -46/18,1" |
|------------|---|----------|---|-----------|
|            |   |          |   |           |
|            |   |          |   |           |
|            |   |          |   |           |
| 87 / 34,3" |   | 87/34,3" |   |           |

Coffee Table 120x60

### Center Single Module

Left Corner Module