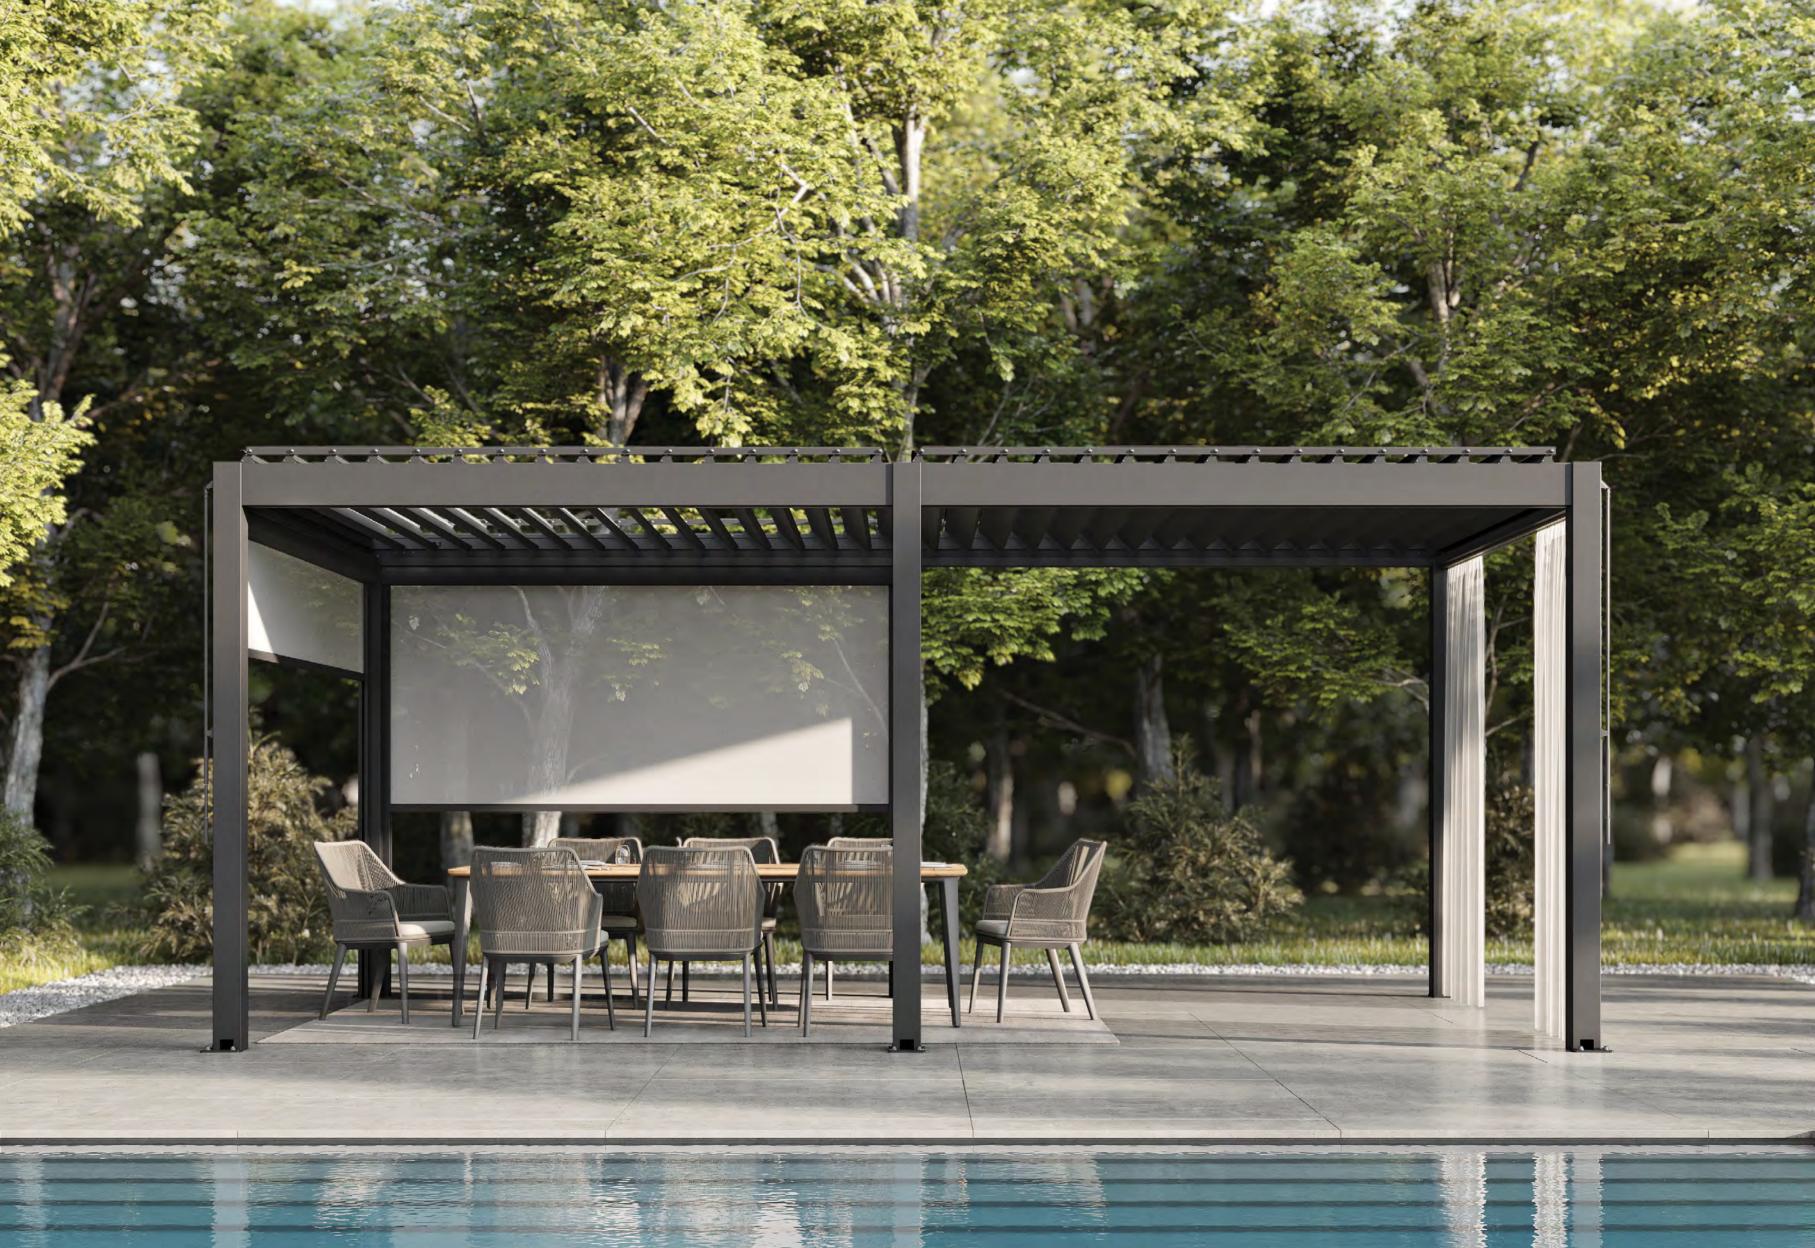

# RAPHIA

Raphia embraces your comfort with its aluminium structure suitable for all weather conditions. It is a outdoor structure that provides shade and a decorative element to your spaces. This product is named after the Raphia palm, which is native to tropical regions and known for its large, sturdy leaves.

It brightens up the time you spend outdoors and bring the outdoor concept you have dreamed of.

# BRIGHTEN your space with our precious RAPHIA

#### Manual Louvered Pavilion 3x3