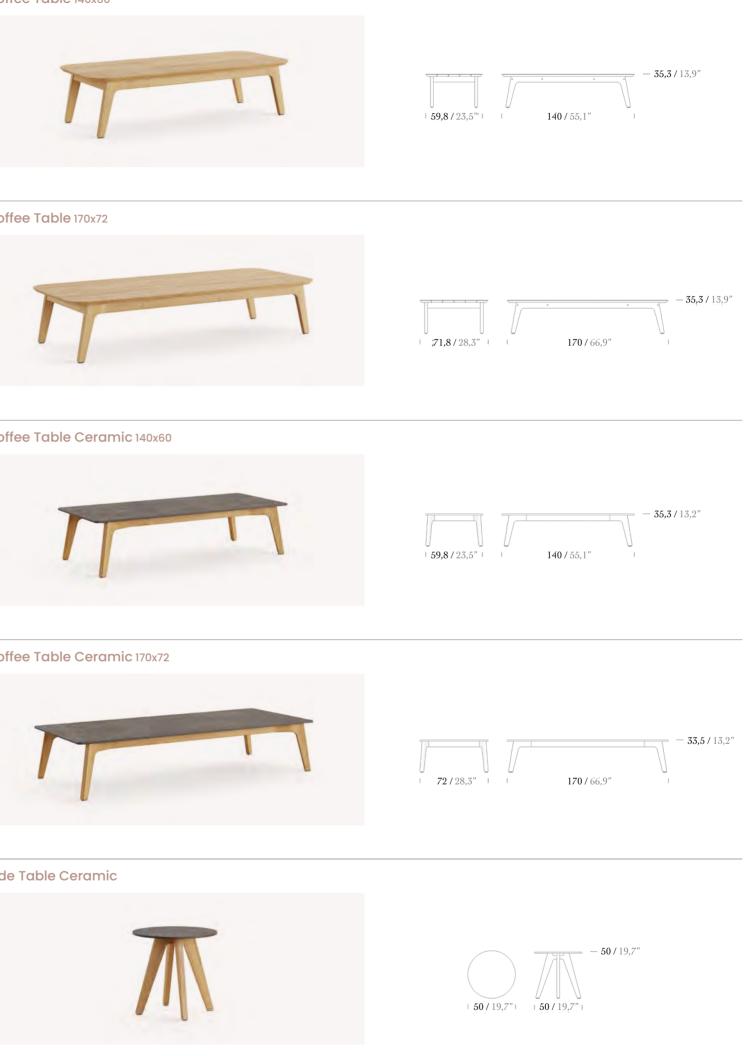

### Coffee Table 140x60

2 Seater Sofa

3 Seater Sofa

Footstool

Side Table

Coffee Table 120x60