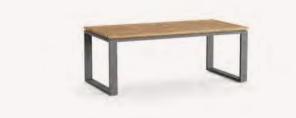

and Aluminium options are available for back slats.

**Right Corner Module** 



|        |           |        |            | - <b>79 /</b> 31,1" |
|--------|-----------|--------|------------|---------------------|
|        |           |        |            | - <b>45</b> / 17,7" |
|        |           |        |            |                     |
| U<br>I | 156/61,4" | U<br>I | 75 / 29,5" | 1                   |

\* Iroko and Aluminium options are available for back slats.

Coffee Table 87x87



|            | - |          | _ | -46/18,1" |
|------------|---|----------|---|-----------|
|            |   |          |   |           |
|            |   |          |   |           |
|            |   |          |   |           |
| 87 / 34,3" |   | 87/34,3" |   |           |

Coffee Table 120x60





### Center Single Module



Left Corner Module











## HANOI COMFORT

Hanoi allows you to create different and harmonious combinations in your space. Hanoi modular sofas are made up of individual sections and modules that can be arranged to suit your needs and preferences. This allows for great flexibility and versatility, as the sofa can be configured to fit a variety of spaces and styles.

With warm effect of wood and the durability of aluminium, it gives an impressive atmosphere to your spaces.







CRAFT your environment with INTELLIGENT choices for ENHANCED COMFORT.



### Single Sofa



- 73 / 28,7" - 40 / 15,7" 105 / 41,3"

\* Iroko and Aluminium options are available for back slats.

2 Seater Sofa





\* Iroko and Aluminium options are available for back slats.

Center