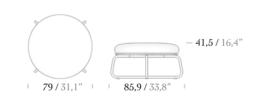

## EVERLASTING Design CONCEPTION materialised in Meon.

Single Sofa

3 Seater Sofa

Footstool

Coffee Table Ø90

Coffee Table Ø70

58,7/23,1"

55/21,6"