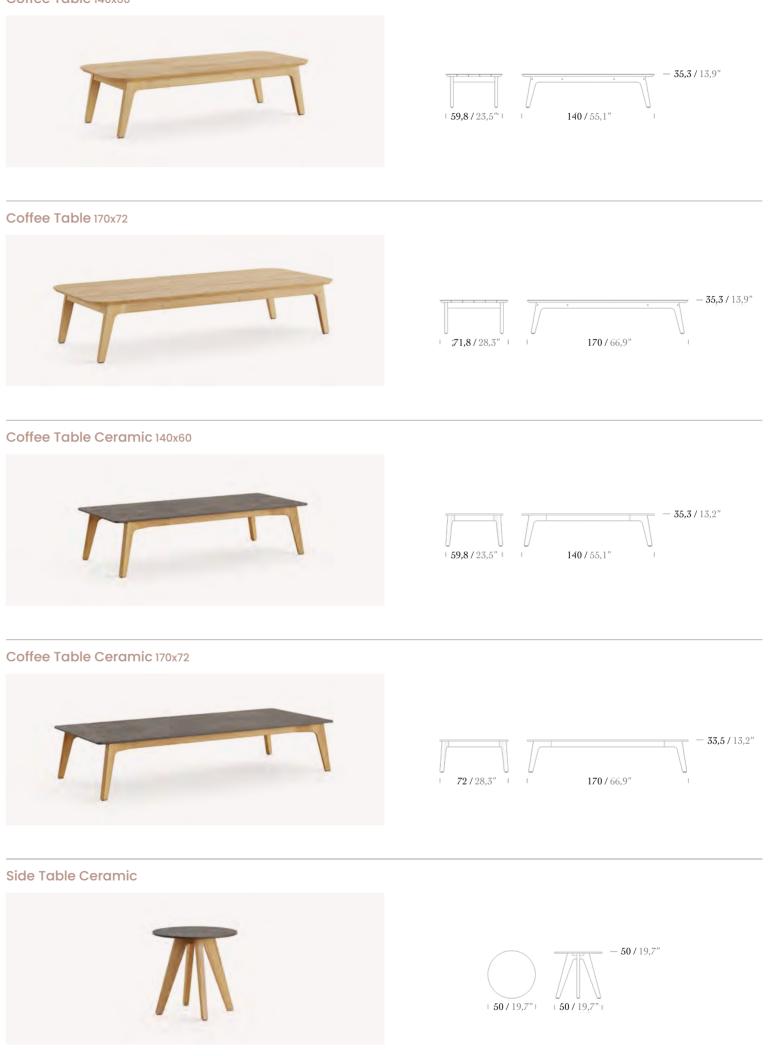

### Coffee Table 140x60

2 Seater Sofa

3 Seater Sofa

Footstool

Side Table

\* Iroko and Aluminium options are available for back slats.

Coffee Table 87x87

|            | - |          | _ | -46/18,1" |
|------------|---|----------|---|-----------|
|            |   |          |   |           |
|            |   |          |   |           |
|            |   |          |   |           |
| 87 / 34,3" |   | 87/34,3" |   |           |

Coffee Table 120x60

Coffee Table 120x60

Coffee Table 87x87

Side Table Module

### Middle Table Module

Side Table C-Form

| <b>87 / 34,3" 87 / 34,3" 37 / 34,3</b> "               |
|--------------------------------------------------------|
| - <b>36</b> /14,2"<br>120/47,2" - 59/23,2" -           |
| - 28 / 11"<br>- 50 / 19,7" - 87 / 34,3"                |
| 50 / 19,7"   87 / 34,3"                                |
| $= \frac{35}{/13,8''} = \frac{48,5/19,1''}{47/18,5''}$ |

\* Iroko and Aluminium options are available for back slats.

Left Daybed Module

\* Iroko and Aluminium options are available for back slats.

Coffee Table 120x60 (Ceramic Plate)

Side Table Module (Ceramic Plate)

Middle Table Module (Ceramic Plate

Side Table C-Form (Ceramic Plate)

|     | <b>87 / 34,3</b> " <b>87 / 34,3</b> "             |
|-----|---------------------------------------------------|
|     | - <b>35</b> / 13,8"<br>120 / 47,2" - 59 / 23,2" - |
|     | <b>50</b> / 19,7" <b>87</b> / 34,3" <b>1</b>      |
| te) | <b>50 / 19,7" 87 / 34,3"</b>                      |
|     | -47,5 / 18,7"                                     |