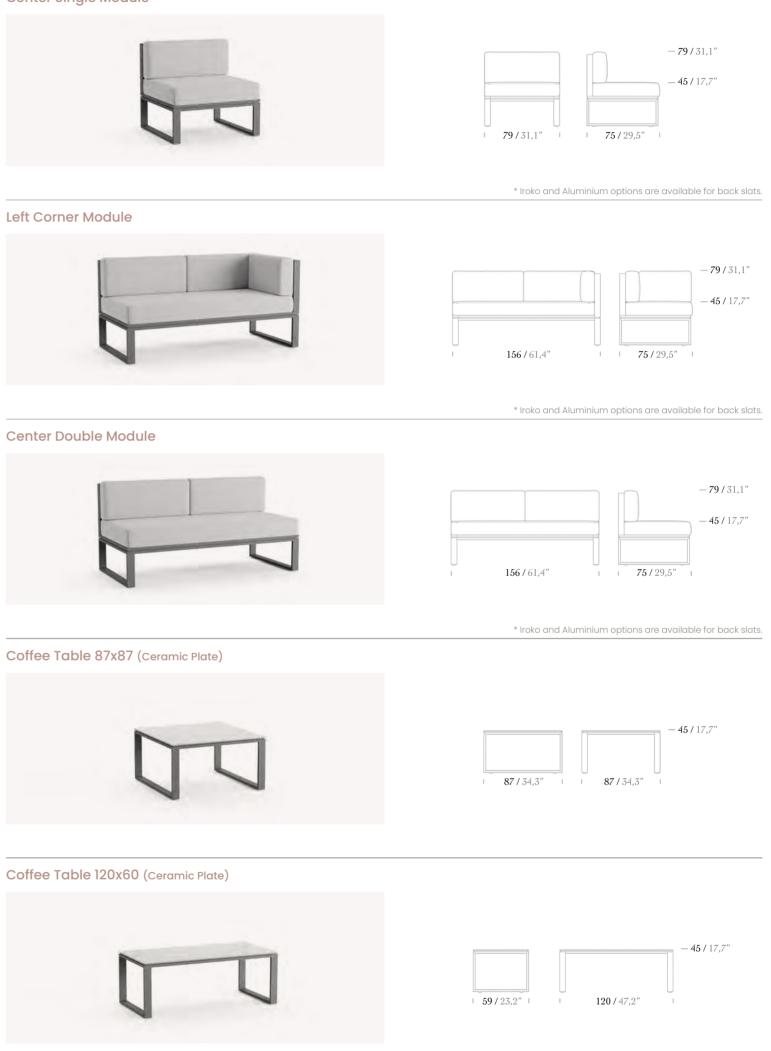

## HANOI

Hanoi allows you to create different and harmonious combinations in your space. Hanoi modular sofas are made up of individual sections and modules that can be arranged to suit your needs and preferences. This allows for great flexibility and versatility, as the sofa can be configured to fit a variety of spaces and styles.

With warm effect of wood and the durability of aluminium, it gives an impressive atmosphere to your spaces.

SHAPE your space with SMART options.

alli

ULLULLULL

No. State

### Single Sofa

\* Iroko and Aluminium options are available for back slats.

### 2 Seater Sofa

\* Iroko and Aluminium options are available for back slats.

**Right Corner Module** 

|        |           |        |            | - <b>79 /</b> 31,1" |
|--------|-----------|--------|------------|---------------------|
|        |           |        |            | - <b>45</b> / 17,7" |
|        |           |        |            |                     |
| U<br>I | 156/61,4" | U<br>I | 75 / 29,5" | 1                   |

\* Iroko and Aluminium options are available for back slats.

Coffee Table 87x87

|            | - |          | _ | -46/18,1" |
|------------|---|----------|---|-----------|
|            |   |          |   |           |
|            |   |          |   |           |
|            |   |          |   |           |
| 87 / 34,3" |   | 87/34,3" |   |           |

Coffee Table 120x60

### Center Single Module

Left Corner Module