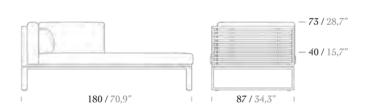

### **Right Corner Module**

- **73** / 28,7" - **40** / 15,7"

\* Iroko and Aluminium options are available for back slats.

Left Corner Module

\* Iroko and Aluminium options are available for back slats.

**Right Daybed Module** 