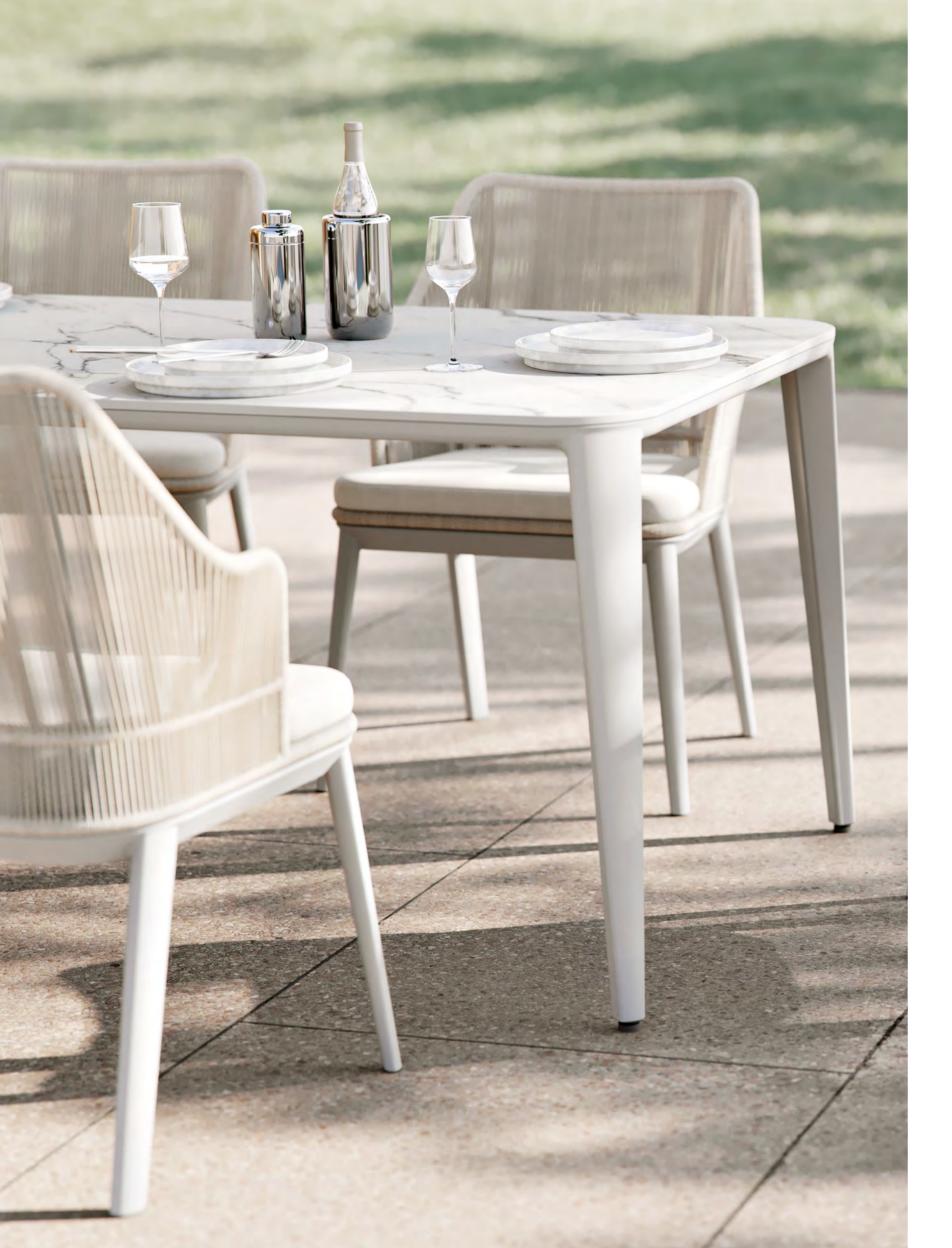

## LOFT

While serving the delicacies that you have prepared with love to your friends, you will feel as if you are in the palace. With its solid aluminum structure, the Loft is pleased to welcome you in warm and deep conversations. Loft your feelings to the sky, as the sky never ends.

Light, solid and durable. These are definitions reflected by the Loft structures. The Loft conveys the essence of aluminium, developed to fulfill and exceed all expectations.

## A DEEP and WARM CONVERSATION gathering around by Loft

Dining Table 190x95