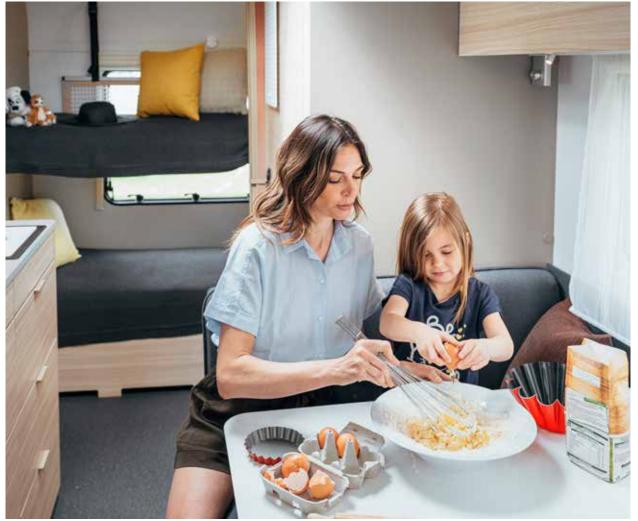

#### **KITCHEN**

The new home-style kitchen design is inspired by the best home kitchens.

- Elegant concave cupboards with more volume.
- High loading capacity drawers.
- Multifunctional hanging profile.
- High quality appliances.