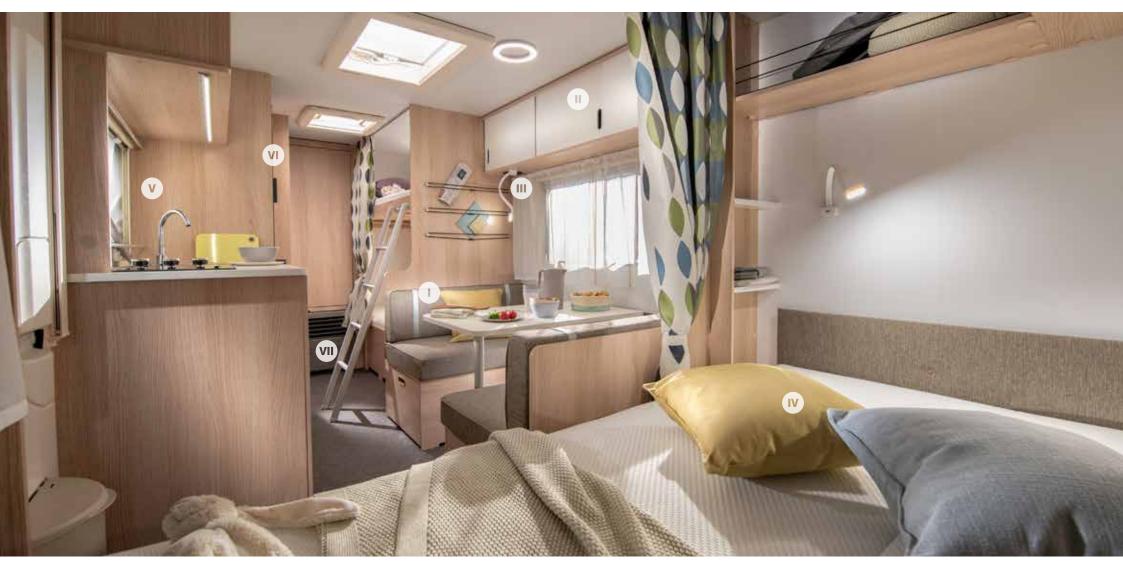

# Interior features

I. Large elegant living spaces for atrium-style living.

II. Optimized storage including concave design deep cupboards.

III. User-friendly solutions including Bluetooth® amplifier, USB ports.

IV. Rich, controllable lighting system for different ambiance.

**V.** Smart kitchen with home comfort and the best appliances.

**VI.** New Ergo bathroom with improved water installations.

**VII.** Alde integrated heating.