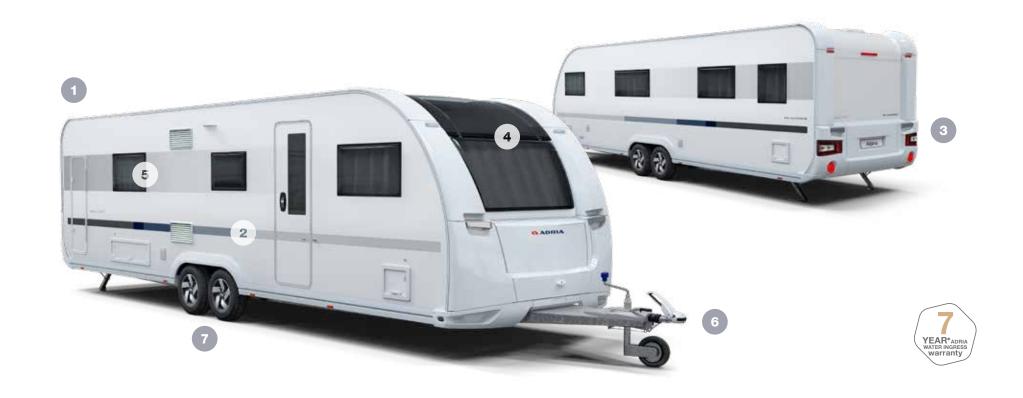

### 1 INSPIRED DESIGN.

Exclusive designs with dynamic front profiles, stylish rear walls and signature features such as large panoramic windows on many models.

### 2 CHASSIS.

Chosen and developed for robust construction, to enable safer handling and optimum weight management, with AL-KO as our preferred chassis partner.

# **3\_BODY CONSTRUCTION.**

Modular construction using the best materials and construction methods, including Adria's unique 'Comprex' body construction.

# 7\_WINDOWS & DOORS.

Large, advanced design panoramic windows with built-in features. All windows and doors integrated to ensure optimum natural lighting, ventilation, privacy and security.

### 10 CUSTOMER SERVICE.

Class-leading 2 Year General Warranty and 7 Year Water Ingress Warranty as standard, over 500 dealers and efficient after sales and parts service.