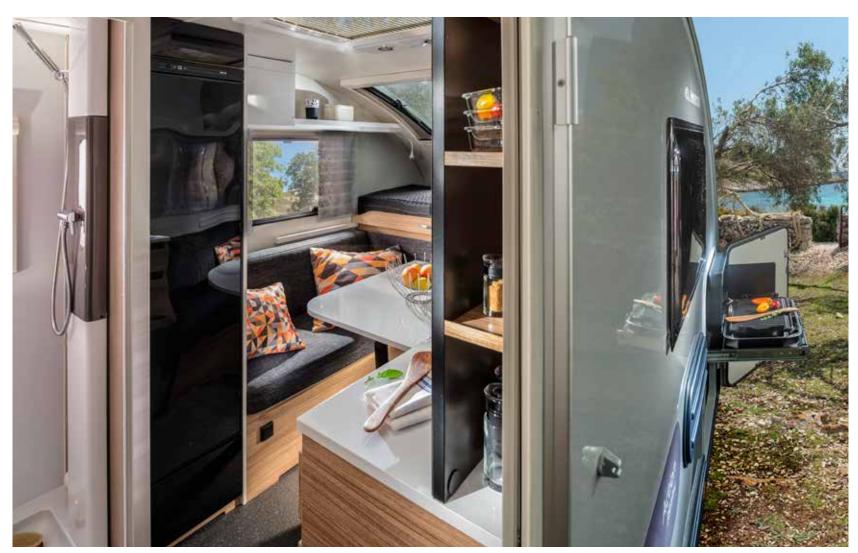

# ACTION

The Action, the original iconic, light-weight and stylish caravan for active holidays, in three sporty colours.

A caravan which always puts a smile on your face and delivers on space, features and comfort.

# Exterior features

The Action is a much loved, iconic caravan, a true original which delivers on space, features and comfort.

- 1 Iconic exterior shape and integrated body with choice features.
- 2 GFK polyester of colour body mouldings.
- **3** Adaptation for bicycle rack for rear wall (optional).
- 4 Panoramic window on all layouts.
- **5** AL-KO chassis and AKS on all models.
- AL:KO
- **6** Features new exterior graphics.
- **7** Model 391PH with optional exterior Smart grill.

# Interior features

I. Flexible living spaces with elegant interiors.

II. Comfortable sleeping accommodation.

III. Truma heating, with optional electrical floor heating.

IV. Adria Smart kitchen with the best appliances.

V. FARAMA Ergo bathroom with foldaway sink.

VI. Multiple USB ports.

**VII.** Loudspeakers with available Bluetooth® amplifier.

Action is a much-loved caravan. Compact in size with highly flexible living spaces. A truly original caravan packed with smart features.