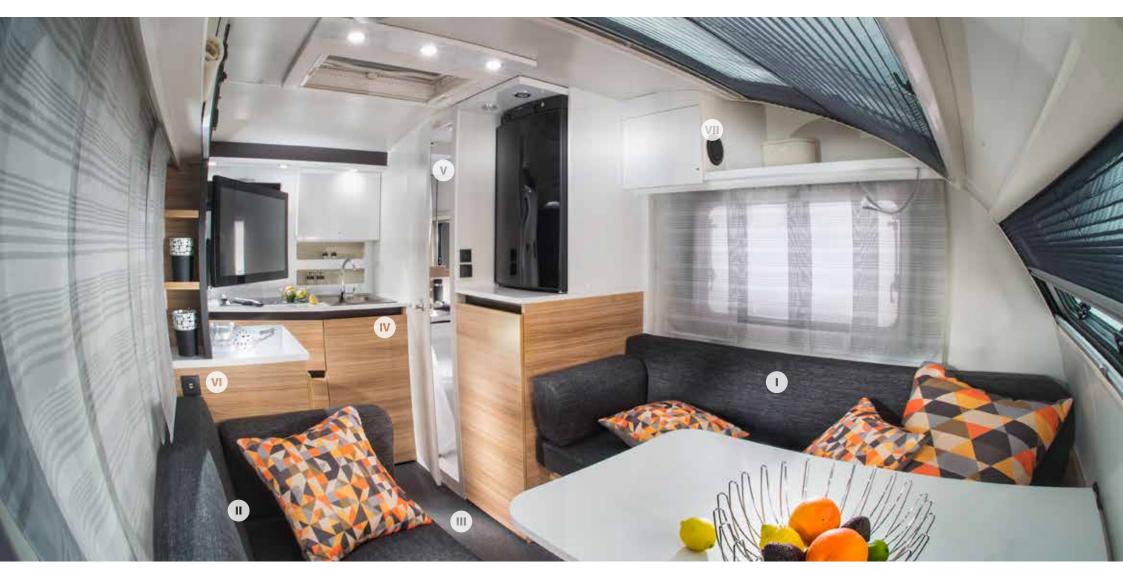

# Interior features

I. All-new home-style interior design for atriumstyle living.

II. Comfortable bed solutions with Evopore® mattresses.

III. Digital controller, sound system, Bluetooth® amplifier & USB ports.

IV. Contemporary living spaces with outstanding comfort.

V. New kitchen design with great storage and best appliances.

VI. New Ergo bathroom design with innovative optional storage solutions.

VII. Alde or Truma heating, plus optional electrical floor heating.