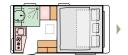

# ACTION

The Action, the original iconic, light-weight and stylish caravan for active holidays, in three sporty colours.

A caravan which always puts a smile on your face and delivers on space, features and comfort.

Contemporary interior with smart kitchen, ergo bathroom and comfortable sleeping.

You'll love the new original.

361 LH 391 LH

391 PD

391 PH

# Exterior features

The Action is a much loved, iconic caravan, a true original which delivers on space, features and comfort.

- 1 Iconic exterior shape and integrated body with choice features.
- 2 GFK polyester of colour body mouldings.
- **3** Adaptation for bicycle rack for rear wall (optional).
- 4 Panoramic window on all layouts.
- **5** AL-KO chassis and AKS on all models.
- AL:KO
- **6** Features new exterior graphics.
- **7** Model 391PH with optional exterior Smart grill.