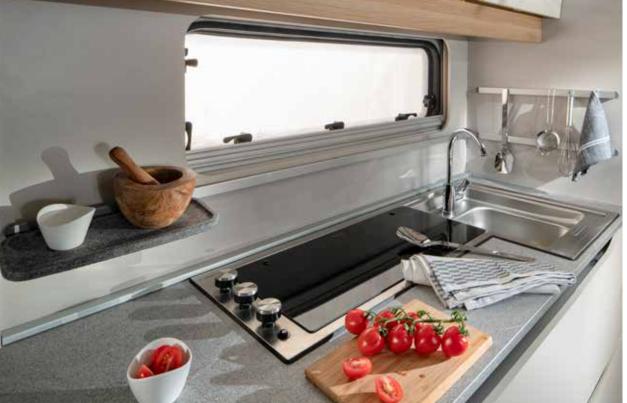

# 2 Kitchens

Intelligently designed kitchens with great space and functionality.

# n kitchens

Inspiring kitchen designs based on ergonomic principles, with style, great space and functionality, matched with the best appliances.

#### **KITCHEN**

The new home-style kitchen design is inspired by the best home kitchens.

- Elegant concave cupboards with more volume.
- High loading capacity drawers.
- Multifunctional hanging profile.
- High quality appliances.