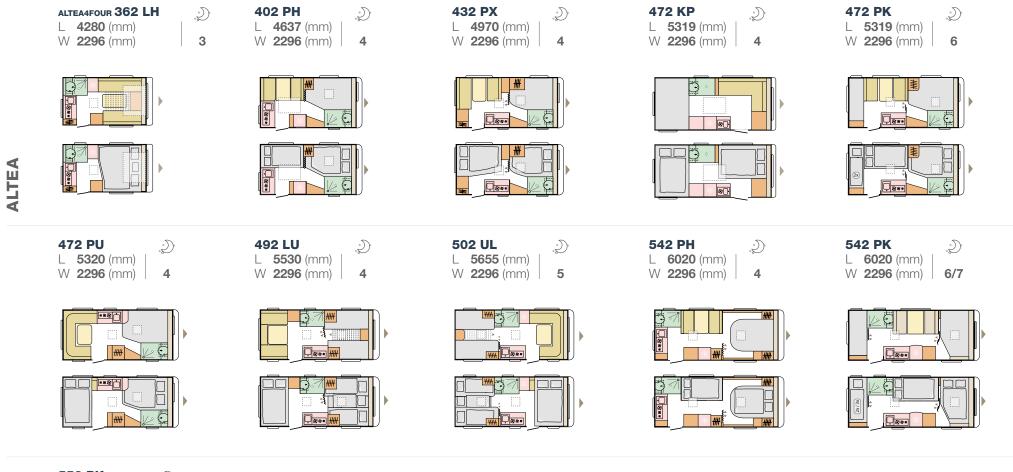

# ALTEA

The Altea, a comfortable, practical caravan for a lighter, brighter and more fun experience, now featuring new graphics.

Contemporary interior with practical layouts, innovative features, improved lighting and storage, better comfort and more practicality.

#### ALTEA4FOUR

362 LH

402 PH

432 PX

472 KP

472 PK

472 PU

492 LU

502 UL

542 PH

542 PK

552 PK

# Exterior features

The Altea is a really elegant and comfortable caravan, perfect for holidays with its combination of space, comfort and features.

- Exclusive exterior design with new graphics.
- Two-part entrance door with window option.
- Double-glazed 'flat' design tinted windows.
- GFK polyester body with embossed aluminium sidewalls.
- AL-KO chassis.
- Front gas bottle storage compartment.
- Model 472 KP optional integrated slide-out kitchen unit.

# Interior features

I. Contemporary interior with innovative lighting system.

II. Smart kitchen with the best appliances.

**III.** Ergo bathroom with foldaway sink.

IV. Controllable lighting for different ambiance.

V. Modern textiles in soft and durable materials.

**VI.** Loudspeakers with preinstallation for Bluetooth vII. Truma heating with optional electrical floor amplifier.

heating. **t**ruma

Altea is a joy to use, thanks to its inspired contemporary design and its light, spacious feeling. It's a highly practicable and robust caravan, available in many layouts.

#### ALTEA LAYOUTS