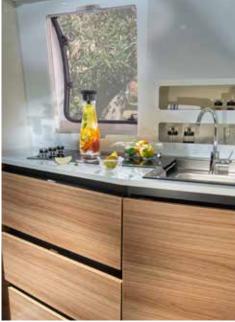

# Interior features

I. Flexible living spaces with elegant interiors.

II. Comfortable sleeping accommodation.

III. Truma heating, with optional electrical floor heating.

IV. Adria Smart kitchen with the best appliances.

V. FARAMA Ergo bathroom with foldaway sink.

VI. Multiple USB ports.

**VII.** Loudspeakers with available Bluetooth® amplifier.

Action is a much-loved caravan. Compact in size with highly flexible living spaces. A truly original caravan packed with smart features.