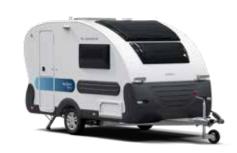

# ADORA

# MEET THE NEW GENERATION

The new generation Adora, our best-selling caravan just got even better. The most aerodynamic caravan now available, with distinctive Adria silhouette and extra-large in-line panoramic window, wider door and smart storage. Feel inspired and at home in the elegant interior with new kitchen, bathroom, bedroom and contemporary living spaces.

Everything is new and designed around you.

472 UP

502 UL

522 UP

542 UL

572 UT

573 PT

613 HT