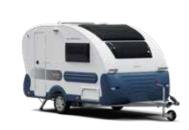

# ACTION

The Action, the original iconic, light-weight and stylish caravan for active holidays, in three sporty colours.

A caravan which always puts a smile on your face and delivers on space, features and comfort.

Contemporary interior with smart kitchen, ergo bathroom and comfortable sleeping.

You'll love the new original.

361 LH 391 LH

391 PD

391 PH