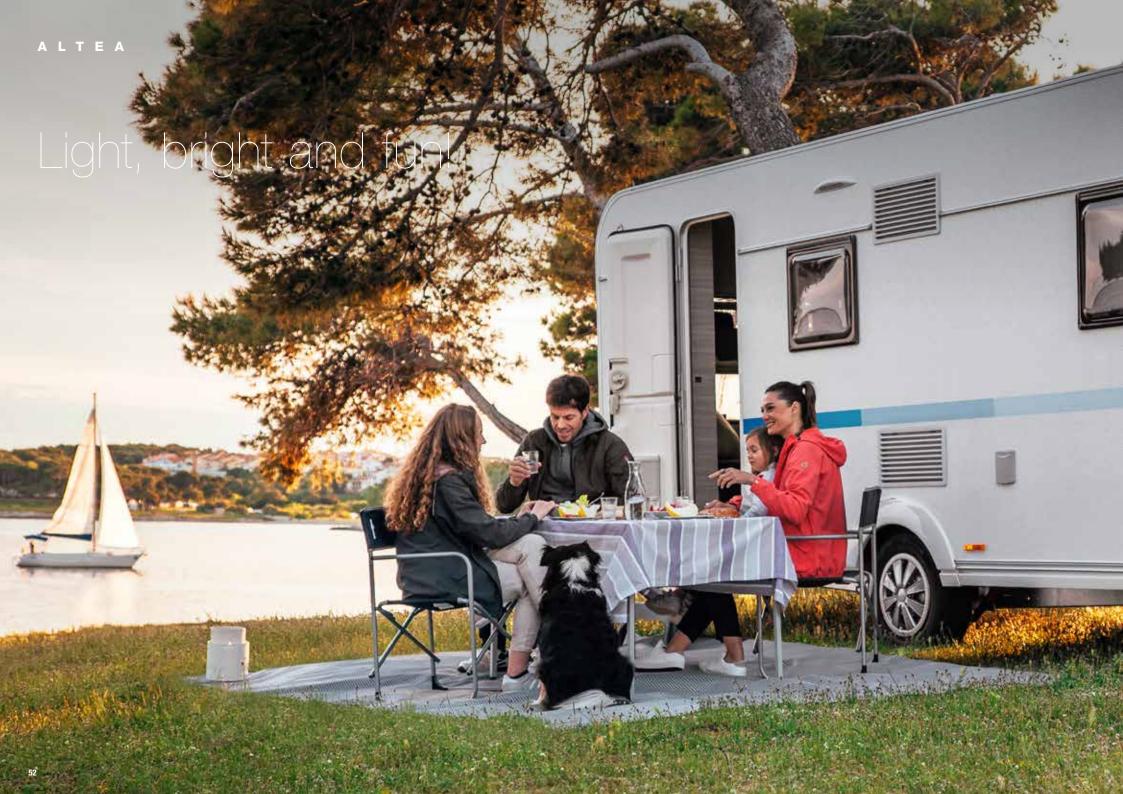

# ALTEA

The Altea, a comfortable, practical caravan for a lighter, brighter and more fun experience, now featuring new graphics.

Contemporary interior with practical layouts, innovative features, improved lighting and storage, better comfort and more practicality.

Choice of soft furnishings and equipment.

Enjoy a light, bright and fun caravan experience.