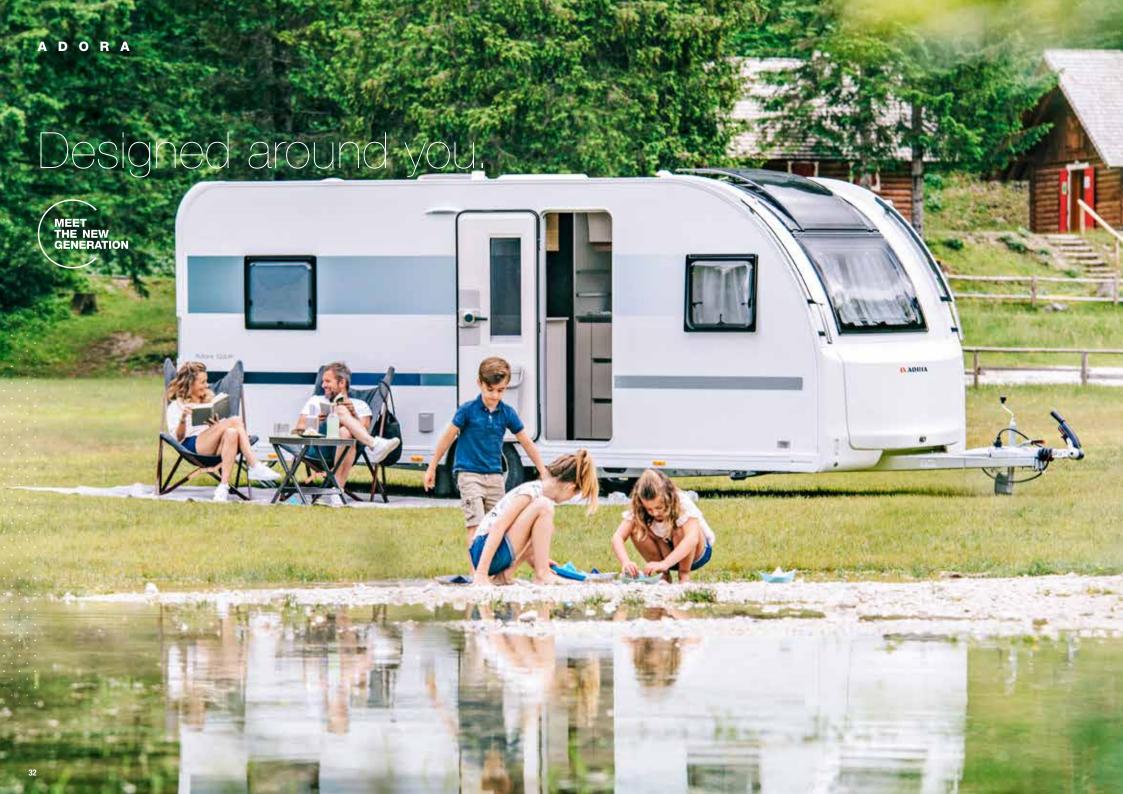

# ADORA

# MEET THE NEW GENERATION

The new generation Adora, our best-selling caravan just got even better. The most aerodynamic caravan now available, with distinctive Adria silhouette and extra-large in-line panoramic window, wider door and smart storage. Feel inspired and at home in the elegant interior with new kitchen, bathroom, bedroom and contemporary living spaces.

Everything is new and designed around you.

472 UP

502 UL

522 UP

542 UL

572 UT

573 PT

613 HT