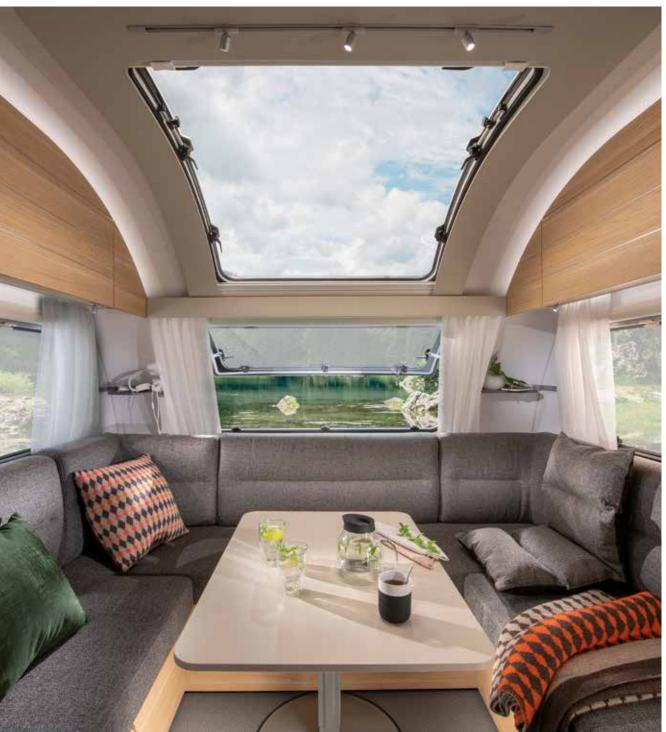

# **NEW IN-LINE PANORAMIC WINDOW**

Our new in-line design brings light and the feeling of space for 'atrium-style living'. Includes integrated shading and ventilation features.

#### **CONTEMPORARY LIVING SPACES**

The Adora's inspired living spaces means everything is designed around the way you want to live.

#### **LIVING ROOM**

The large panoramic window means 'atrium-style' living, with natural light, controllable shading and ventilation.

Living room beneath large panoramic window.

Dinette with comfortable seating.