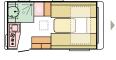

# ALPINA LAYOUTS

W **2460** (mm) 9

# **KEY** features

- Exclusive exterior design with new graphics.
- 'Comprex' body construction and 600mm wide entrance door.
- Exterior LED lights with curtain technology.
- Seitz DeLuxe windows with integrated mosquito net and roller blinds.
- AL-KO chassis on all models.
- Large living spaces, with elegant interiors and soft furnishing choices.
- Extra-large panoramic window on most layouts.

- Comfortable bedrooms with a selection of bed formats.
- Optimized storage including concave design deep cupboards.
- User-friendly solutions including Bluetooth® amplifier, USB ports.
- Easy fold-out bunk bed solution on selected layouts.
- Controllable lighting system for different ambiance.
- Smart kitchen with 3 burners and best appliances.
- New Ergo bathroom with improved water installations.
- Alde integrated heating.