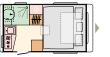

#### ADORA LAYOUTS

L = LENGTH W = WIDTH

#### **KEY** features

- New exterior clean design with integrated features.
- GFK body construction, AL-KO chassis, with AKS stabiliser coupling.
- Exclusive new rear wall design with new multifunctional full LED lights.
- Integrated wind diffusers, handles, tent profile, storage and lights.
- Extra-large in-line wider panoramic window on most layouts.
- Wide entrance door and doubleglazed 'flat' tinted windows.
- All-new interior design, with contemporary living spaces.

- Comfortable bed solutions with Evopore® mattresses.
- New digital controller, sound system, Bluetooth ® amplifier & USB ports.
- All-new living and dining area, with outstanding comfort.
- New kitchen design with great storage and best appliances.
- New Ergo bathroom design with innovative optional storage solutions.
- Alde or Truma heating, plus optional electrical floor heating.
- Couple, family, teenager and child friendly layouts.