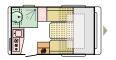

# ACTION

The Action, the original iconic, light-weight and stylish caravan for active holidays, in three sporty colours.

A caravan which always puts a smile on your face and delivers on space, features and comfort.

Contemporary interior with smart kitchen, ergo bathroom and comfortable sleeping.

You'll love the new original.

361 LH 391 LH

391 PD

391 PH

# Exterior features

The Action is a much loved, iconic caravan, a true original which delivers on space, features and comfort.

- 1 Iconic exterior shape and integrated body with choice features.
- 2 GFK polyester of colour body mouldings.
- **3** Adaptation for bicycle rack for rear wall (optional).
- 4 Panoramic window on all layouts.
- **5** AL-KO chassis and AKS on all models.
- AL:KO
- **6** Features new exterior graphics.
- **7** Model 391PH with optional exterior Smart grill.