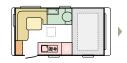

# ACTION

The Action, the original iconic, light-weight and stylish caravan for active holidays, in three sporty colours.

A caravan which always puts a smile on your face and delivers on space, features and comfort.

Contemporary interior with smart kitchen, ergo bathroom and comfortable sleeping.

You'll love the new original.

361 LH 391 LH

391 PD

391 PH

# Exterior features

The Action is a much loved, iconic caravan, a true original which delivers on space, features and comfort.

- 1 Iconic exterior shape and integrated body with choice features.
- 2 GFK polyester of colour body mouldings.
- **3** Adaptation for bicycle rack for rear wall (optional).
- 4 Panoramic window on all layouts.
- **5** AL-KO chassis and AKS on all models.
- AL:KO
- **6** Features new exterior graphics.
- **7** Model 391PH with optional exterior Smart grill.