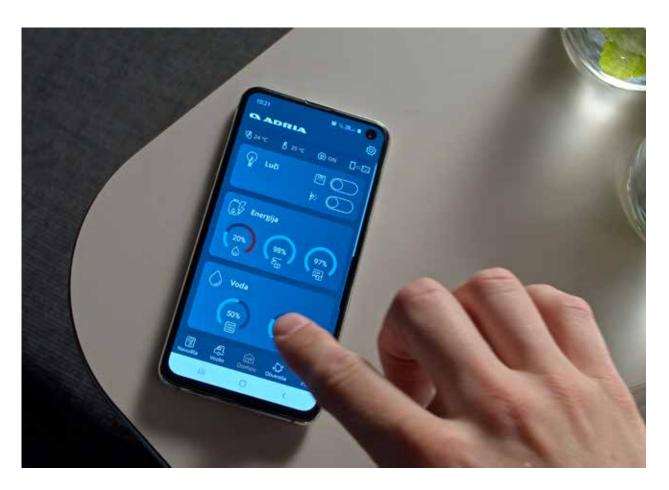

# Adria MACH makes everything easy!

Mobile Artificial Intelligence Communications Hardware. Our smart control mobile application is available on **Astella**, **Alpina** 

# **MANAGE YOUR VEHICLE**

Manage your vehicle (access interactive user manuals, key data, levelling information).

# REMOTE\* CONTROL OF KEY FUNCTIONS

Remote\* control of key functions (lighting, heating, electricity, water, gas) with statistics and prediction feature.

# **MOBILE OFFICE\***

Mobile Office\* Wi-Fi hotspot functionality (access to web, IP radio and TV).

\*SIM card needed.