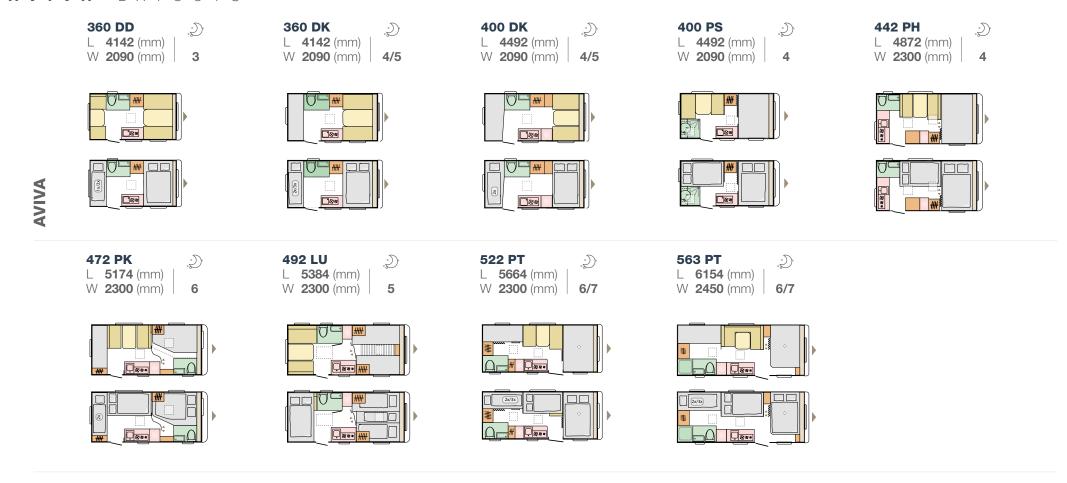

Experience a new style of camping.

360 DD
360 DK
400 DK
400 PS
442 PH
472 PK
492 LU
522 PT
563 PT

#### AVIVA LAYOUTS