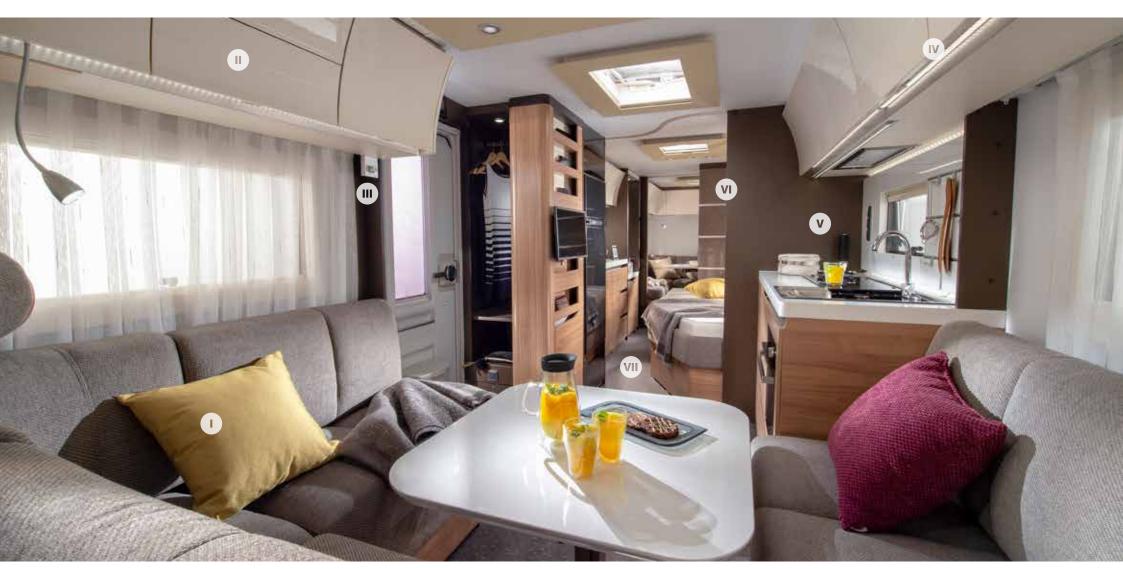

# Interior features

I. Large elegant living spaces for atrium-style living.

II. Optimized storage including concave design deep cupboards.

III. User-friendly solutions including Bluetooth® amplifier, USB ports.

IV. Rich, controllable lighting system for different ambiance.

**V.** Smart kitchen with home comfort and the best appliances.

**VI.** New Ergo bathroom with improved water installations.

**VII.** Alde integrated heating.

Alpina provides true loft-style living unlike any other caravan, with extra-large living spaces and a stylish, luxury ambiance. It's also a highly practicable and robust caravan packed with features.