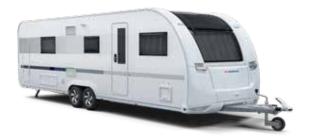

# ADORA

# MEET THE NEW GENERATION

The new generation Adora, our best-selling caravan just got even better. The most aerodynamic caravan now available, with distinctive Adria silhouette and extra-large in-line panoramic window, wider door and smart storage. Feel inspired and at home in the elegant interior with new kitchen, bathroom, bedroom and contemporary living spaces.