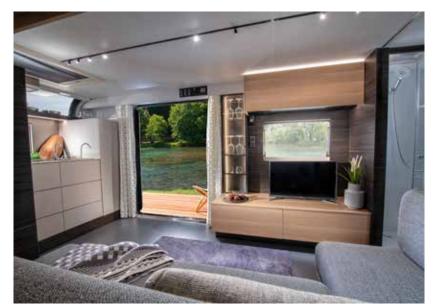

# **CONTEMPORARY LIVING SPACES**

Inspired living spaces designed around the way you want to live.

#### **CONTEMPORARY LIVING SPACES**

The Adora's inspired living spaces means everything is designed around the way you want to live.

#### **LIVING ROOM**

The large panoramic window means 'atrium-style' living, with natural light, controllable shading and ventilation.

Living room beneath large panoramic window.

Dinette with comfortable seating.

#### **KITCHEN**

The new home-style kitchen design is inspired by the best home kitchens.

- Elegant concave cupboards with more volume.
- High loading capacity drawers.
- Multifunctional hanging profile.
- High quality appliances.