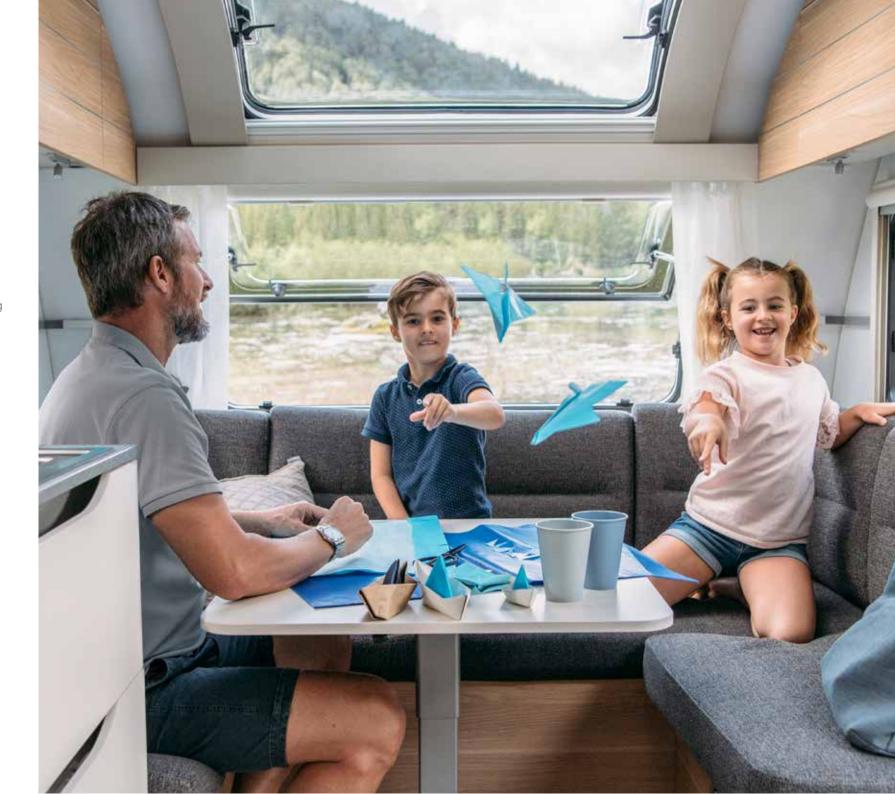

ture features and improved them.

# **PERFORMANCE CHASSIS**

AL-KO Chassis for secure and stable towing, with AKS stabiliser coupling and optional ATC trailer control system.







# **ADRIA MACH**

Features Adria MACH smart control mobile application.





# **NEW EXTERIOR GRAPHICS**

The new Adora has new automotive style graphics, with familiar Adria lines.



# **HOME-STYLE FEELING**

The new generation brings a feeling of home with elegant interiors with bigger spaces, new softer, more integrated forms and a special home-style ambiance.



New lighting system for controllable ambiance.

Atrium-style living with extra-large panoramic window.

New sound system with integrated hidden speakers.

Organized storage with dedicated spaces for personal items.

Heating by Truma and Alde.







# Interior features



I. All-new home-style interior design for atriumstyle living.

II. Comfortable bed solutions with Evopore® mattresses.

III. Digital controller, sound system, Bluetooth® amplifier & USB ports.

IV. Contemporary living spaces with outstanding comfort.

V. New kitchen design with great storage and best appliances.

VI. New Ergo bathroom design with innovative optional storage solutions.

VII. Alde or Truma heating, plus optional electrical floor heating.





## 



#### **CONTEMPORARY LIVING SPACES**

The Adora's inspired living spaces means everything is designed around the way you want to live.

#### **LIVING ROOM**

The large panoramic window means 'atrium-style' living, with natural light, controllable shading and ventilation.

Living room beneath large panorami