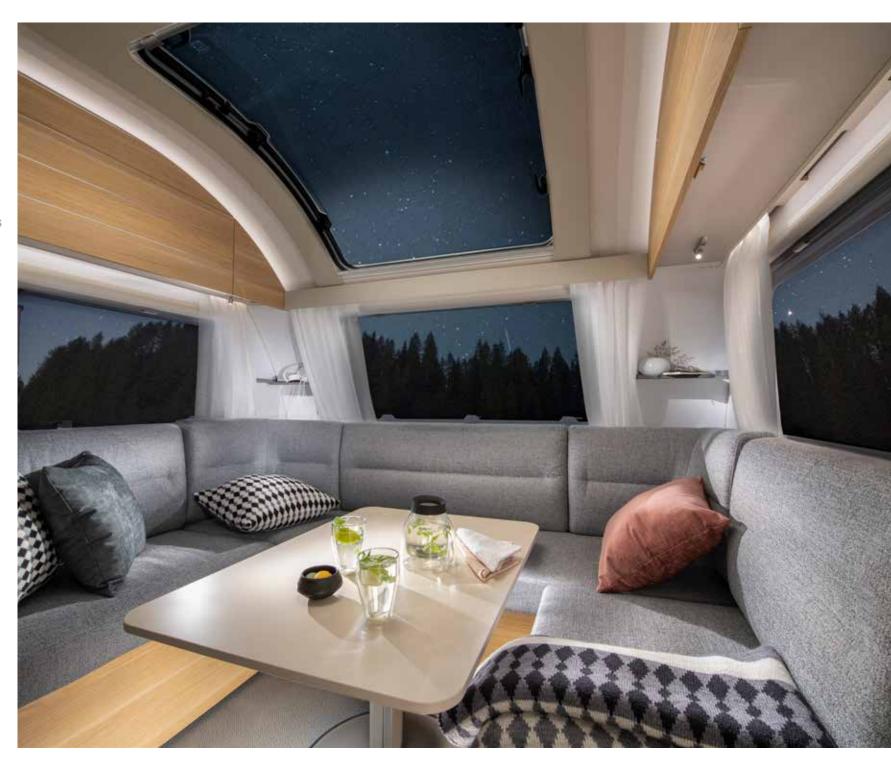

I. Digital controller, sound system, Bluetooth® amplifier & USB ports.

IV. Contemporary living spaces with outstanding comfort.

V. New kitchen design with great storage and best appliances.

VI. New Ergo bathroom design with innovative optional storage solutions.

VII. Alde or Truma heating, plus optional electrical floor heating.





## 



#### **CONTEMPORARY LIVING SPACES**

The Adora's inspired living spaces means everything is designed around the way you want to live.

#### **LIVING ROOM**

The large panoramic window means 'atrium-style' living, with natural light, controllable shading and ventilation.

Living room beneath large panoramic window.

Dinette with comfortable seating.

Easy additional bed set up.

A durable, light weight put away table.

Head rests for extra comfort.



#### **KITCHEN**

The new home-style kitchen design is inspired by the best home kitchens.

- Elegant concave cupboards with more volume.
- High loading capacity drawers.
- Multifunctional hanging profile.
- High quality appliances.



#### **BATHROOM**

Our new Ergo bathroom, features a new fold-away sink, extra space, new lighting and plenty of storage.

- Improved fold-away system.
- Efficient draining and serviceability.
- Storage for personal things.
- Controllable lighting.



## 



#### **CONTEMPORARY LIVING SPACES**

A choice of layouts designed for the way you want to live, including unique layouts for families.



#### **ADORA 613 PK**

Adora 613 PK our new layout for families, for 2 adults and 1-3 kids, all with 2m beds. Brilliant for guests too thanks to the Adria Exclusive