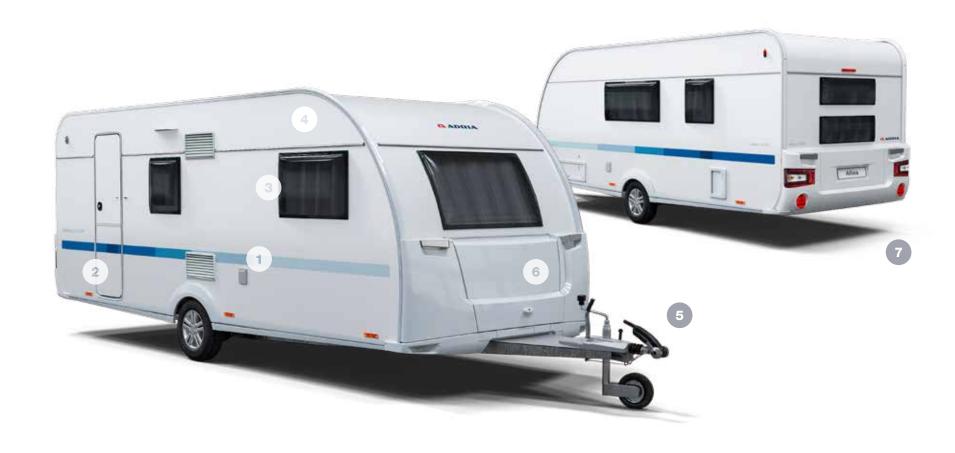

# Exterior features

- 1 NEW EXTERIOR DESIGN, clean and elegant with new graphics.
- 2 NEW REAR WALL DESIGN, with new multi-functional full LED lights.
- 3 NEW PANORAMIC WINDOW, in-line wider design, on most layouts.
- 4 PERFORMANCE CHASSIS FROM AL-KO with AKS stabiliser coupling.
- **5 INNOVATIVE WIND DIFFUSERS**, for more efficient towing.
- 6 WIDE ENTRANCE DOOR and double-glazed 'flat' tinted windows.
- **7 NEW HIGHER VOLUME STORAGE**, tent profile and integrated handles.
- 8 ALLOY WHEELS and Continental tyres.

# **NEW IN-LINE PANORAMIC WINDOW**

Our new in-line design brings light and the feeling of space for 'atrium-style living'. Includes integrated shading and ventilation features.

# **NEW LED LIGHTS**

New design full LED multifunctional rear lights for automotive style and functionality.

# **NEW AERODYNAMIC WIND DIFFUSERS**

This innovative feature, aids wind diffusion, look stylish and help towing efficiency.

**SIGNATURE FEATURES** 

Our designers took the best of

the Adora's signature features and improved them.

# **PERFORMANCE CHASSIS**

AL-KO Chassis for secure and stable towing, with AKS stabiliser coupling and optional ATC trailer control system.

# **NEW EXTERIOR GRAPHICS**

The new Adora has new automotive style graphics, with familiar Adria lines.