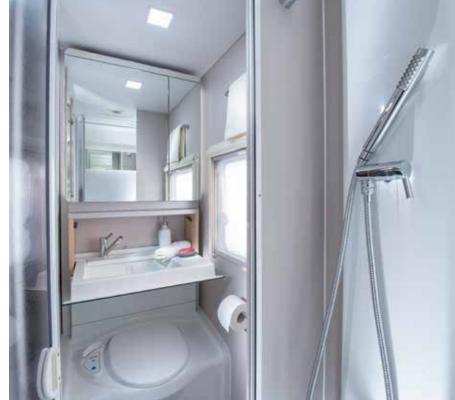

#### **BATHROOM**

Our new Ergo bathroom, features a new fold-away sink, extra space, new lighting and plenty of storage.

- Improved fold-away system.
- Efficient draining and serviceability.
- Storage for personal things.
- Controllable lighting.