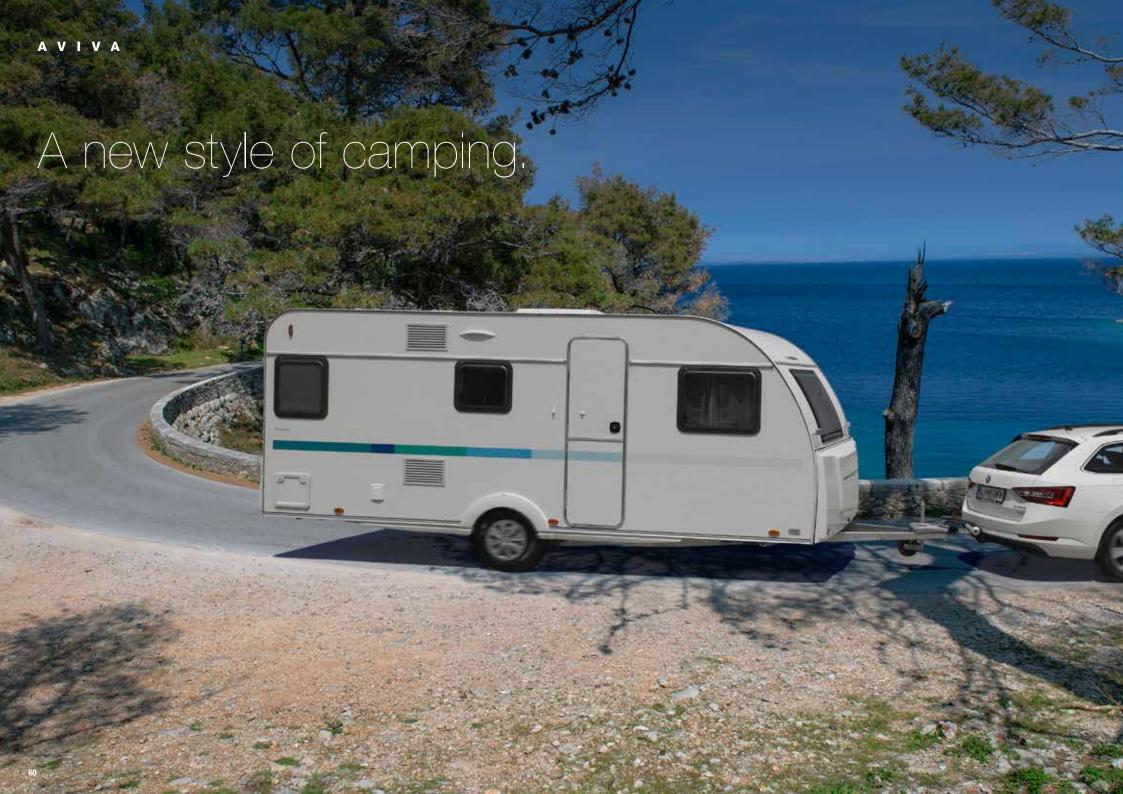

# $A \lor I \lor A$

The Aviva, the European Innovation award-winner, featuring new graphics, is such an original, comfortable and easy caravan to own and to use. Elegantly designed stylish interior, packed with innovative features and with a choice of soft furnishings.

Experience a new style of camping.

360 DD
360 DK
400 DK
400 PS
442 PH
472 PK
492 LU
522 PT
563 PT

# Exterior features

The Aviva brings an innovative, new style to camping thanks to its combination of space, comfort and practical features.

**1** Exclusive exterior design with new graphics.

**2** Exclusive, innovative and flexible front storage compartment.