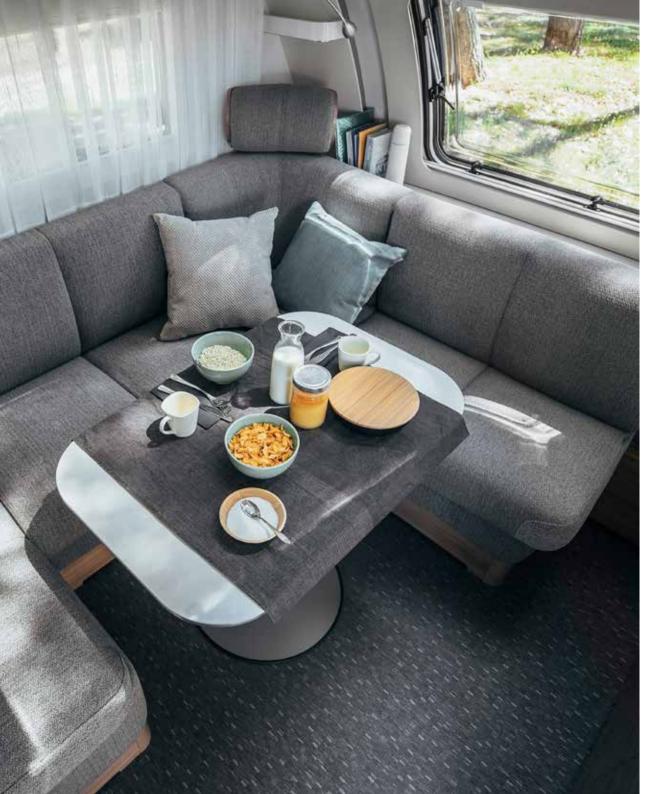

#### **LIVING ROOM**

The large panoramic window means 'atrium-style' living, with natural light, controllable shading and ventilation.

Living room beneath large panoramic window.

Dinette with comfortable seating.

Easy additional bed set up.

A durable, light weight put away table.

Head rests for extra comfort.

#### **KITCHEN**

The new home-style kitchen design is inspired by the best home kitchens.

- Elegant concave cupboards with more volume.
- High loading capacity drawers.
- Multifunctional hanging profile.
- High quality appliances.