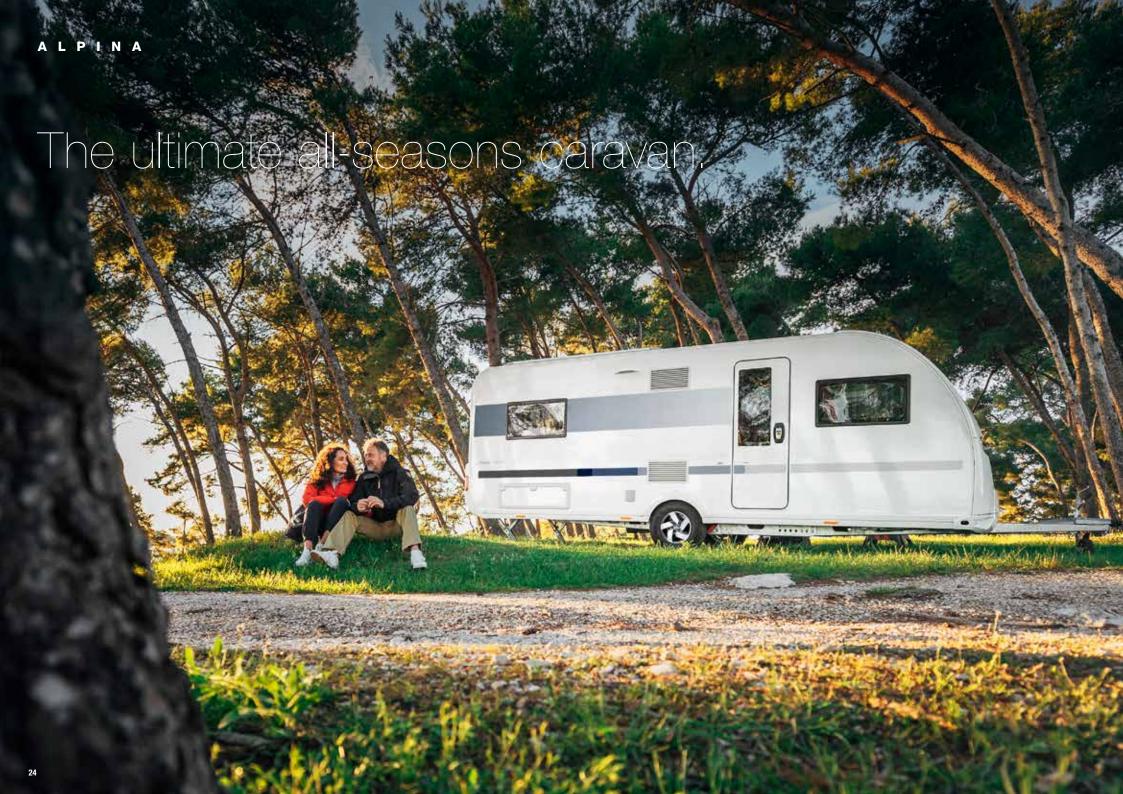

# **ALPINA**

Still the best all-season caravan, now with re-designed Ergo-bathroom and even better water installations.

German Design Council -Automotive Brand Contest Award winner for product and communication design.

# ALPINA

Alpina, our premium caravan range, for all year-round use, now with new graphics and with improvements to the Ergo bathroom and water installations. A best-seller with its combination of eye-catching design, large panoramic window, contemporary spacious interiors, great performance and new soft furnishings.

The premium all-seasons caravan.

583 LP

613 UT

663 HT

663 PT

663 UK

753 HK

753 HT

Alpina provides true loft-style living unlike any other caravan, with extra-large living spaces and a stylish, luxury ambiance. It's also a highly practicable and robust caravan packed with features.