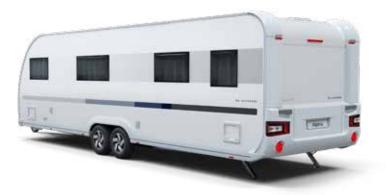

# Exterior features

The Alpina is a best-seller in the colder climates of Scandinavia and now right across Europe, thanks to its high specification and all-year round performance.

- **1** FARAMA 'Comprex' construction with additional floor insulation.
- **2** Exclusive design with new graphics and wide entrance door.
- **3** Exterior rear LED **4** Extra-large lights with curtain technology.
  - panoramic window on most layouts.
- **5** Seitz DeLuxe windows with integrated mosquito net and roller blinds.
- 6 AL-KO chassis. AL:KO
- 7 Continental tyres and new FARAMA alu wheel design.

# Exterior features

- 1 NEW EXTERIOR DESIGN, clean and elegant with new graphics.
- 2 NEW REAR WALL DESIGN, with new multi-functional full LED lights.
- 3 NEW PANORAMIC WINDOW, in-line wider design, on most layouts.
- 4 PERFORMANCE CHASSIS FROM AL-KO with AKS stabiliser coupling.
- **5 INNOVATIVE WIND DIFFUSERS**, for more efficient towing.
- 6 WIDE ENTRANCE DOOR and double-glazed 'flat' tinted windows.
- **7 NEW HIGHER VOLUME STORAGE**, tent profile and integrated handles.
- 8 ALLOY WHEELS and Continental tyres.