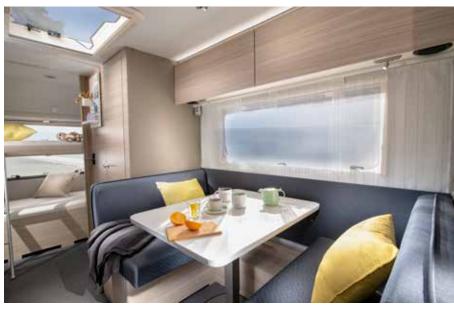

#### **LIVING ROOM**

The large panoramic window means 'atrium-style' living, with natural light, controllable shading and ventilation.

Living room beneath large panoramic window.

Dinette with comfortable seating.

Easy additional bed set up.

A durable, light weight put away table.

Head rests for extra comfort.