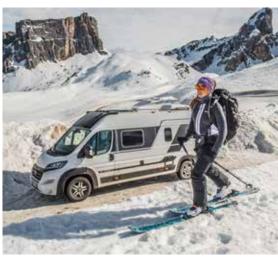

#### **TINA MAZE**

Double World Champion and double Olympic gold medallist. One of the best skiers of all time, Tina Maze, from Slovenia, regularly uses her Twin Supreme to follow the snow for skiing and wind, for windsurfing.