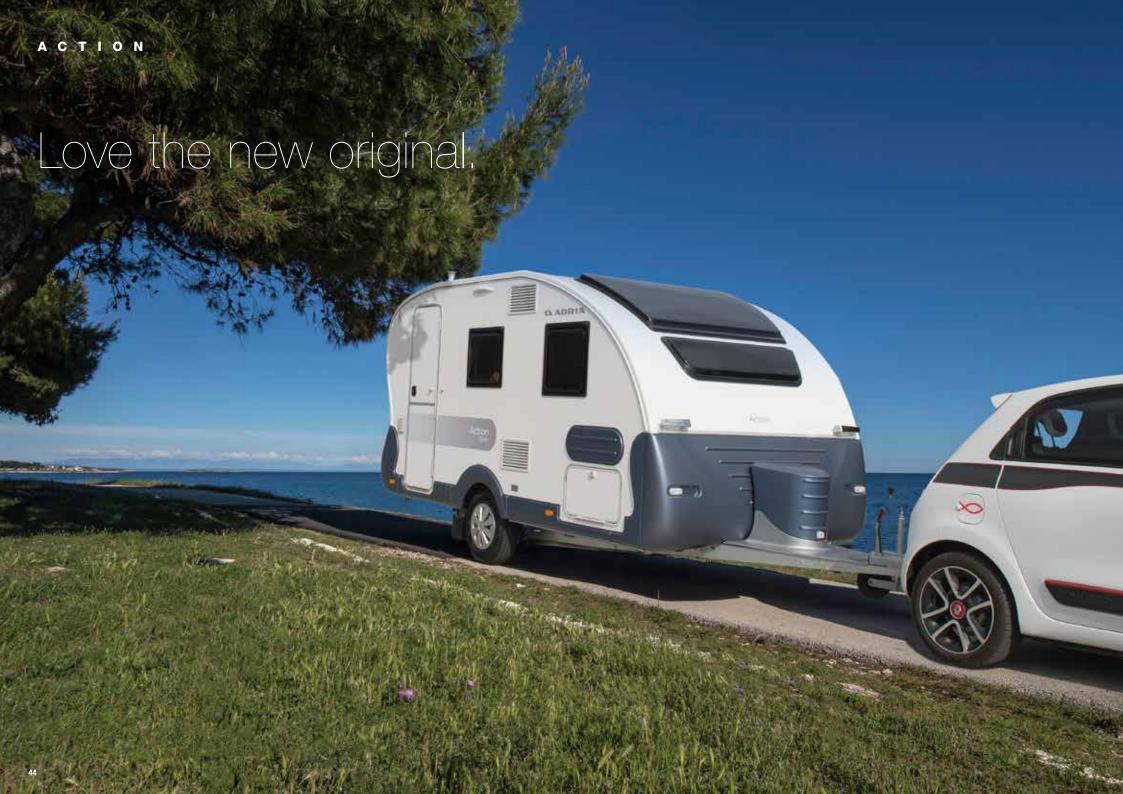

# ACTION

The Action, the original iconic, light-weight and stylish caravan for active holidays, in three sporty colours.

A caravan which always puts a smile on your face and delivers on space, features and comfort.

Contemporary interior with smart kitchen, ergo bathroom and comfortable sleeping.

You'll love the new original.

361 LH 391 LH

391 PD

391 PH

# Exterior features

The Action is a much loved, iconic caravan, a true original which delivers on space, features and comfort.

- 1 Iconic exterior shape and integrated body with choice features.
- 2 GFK polyester of colour body mouldings.
- **3** Adaptation for bicycle rack for rear wall (optional).
- 4 Panoramic window on all layouts.
- **5** AL-KO chassis and AKS on all models.
- AL:KO
- **6** Features new exterior graphics.
- **7** Model 391PH with optional exterior Smart grill.