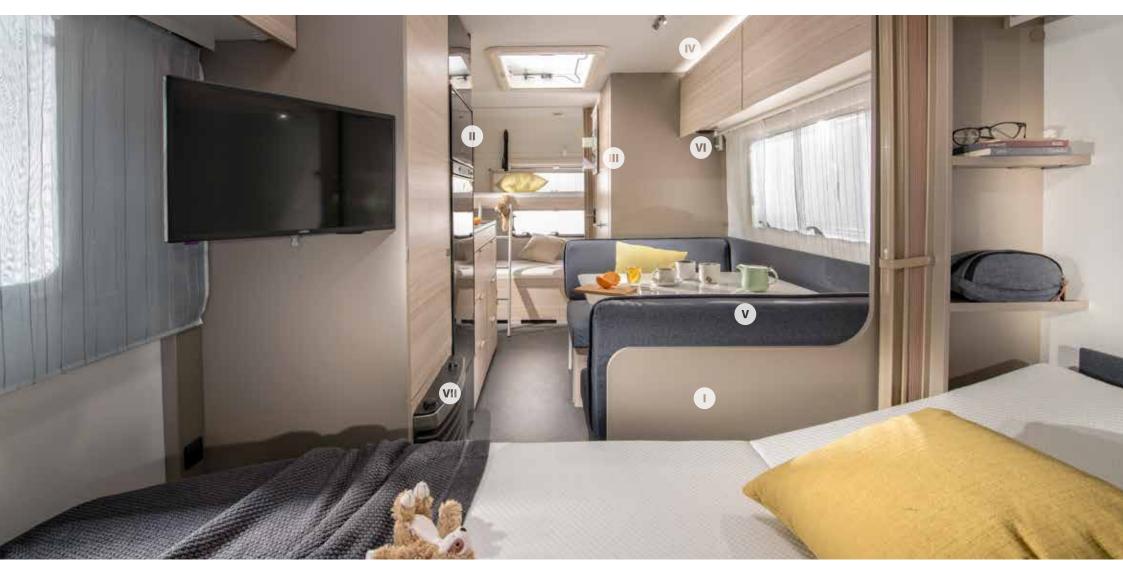

# Interior features

I. All-new home-style interior design for atriumstyle living.

II. Comfortable bed solutions with Evopore® mattresses.

III. Digital controller, sound system, Bluetooth® amplifier & USB ports.

IV. Contemporary living spaces with outstanding comfort.

V. New kitchen design with great storage and best appliances.

VI. New Ergo bathroom design with innovative optional storage solutions.

VII. Alde or Truma heating, plus optional electrical floor heating.