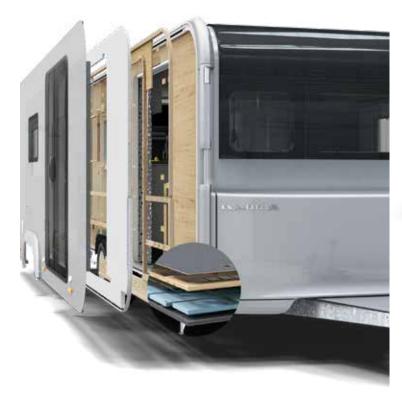

# CONSTRUCTION

FARAMA caravans have a reputation for being robustly built, which reflects our approach to design, construction and quality management.

FARAMA unique 'Comprex' construction combines the torsional strength of wood, the durability of polyurethane and the moisturestopping properties of polyester.

2 polyurethane sealing

**3** eps styrofoam

**4** exterior polyester body shell cladding

- **5** exterior polyester body shell cladding
- **6** XPS Styrofoam insulation foam
- 7 Reinforced hardwood profile