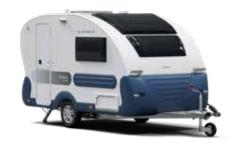

# ADORA

# MEET THE NEW GENERATION

The new generation Adora, our best-selling caravan just got even better. The most aerodynamic caravan now available, with distinctive Adria silhouette and extra-large in-line panoramic window, wider door and smart storage. Feel inspired and at home in the elegant interior with new kitchen, bathroom, bedroom and contemporary living spaces.

Everything is new and designed around you.

472 UP

502 UL

522 UP

542 UL

572 UT

573 PT

613 HT