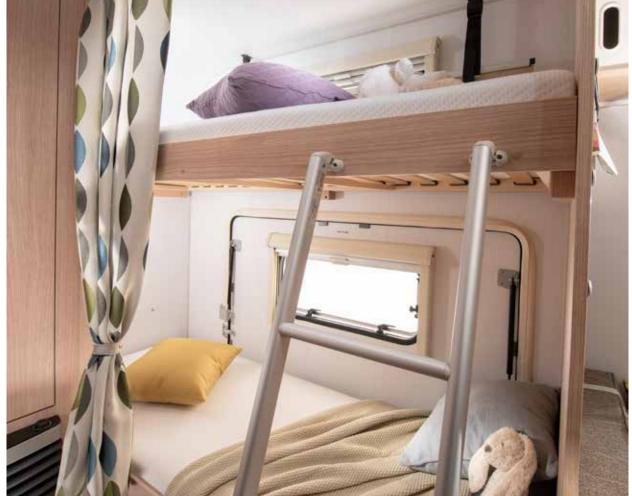

# $A \lor I \lor A$

The Aviva, the European Innovation award-winner, featuring new graphics, is such an original, comfortable and easy caravan to own and to use. Elegantly designed stylish interior, packed with innovative features and with a choice of soft furnishings.

# Exterior features

The Aviva brings an innovative, new style to camping thanks to its combination of space, comfort and practical features.

**1** Exclusive exterior design with new graphics.

**2** Exclusive, innovative and flexible front storage compartment.

# Interior features

I. Elegant interior living spaces, with choice of soft furnishings.

**II.** Innovative, exclusive storage solutions.

III. User-friendly solution - loudspeakers, Bluetooth® amplifier, USB ports.

**IV.** Comfortable sleeping solutions, sleeping up-to 7 people.

V. Smart kitchen with 2 or 3 burners, 80 or 140 l fridge (varies by model).

**VI.** Bathroom, with toilet, shower, sink & 'to go' accessories.

VII. Truma heating with optional electrical floor heating.

Aviva offers a whole new style of camping, with its many innovative features and stylish yet ultimately simple solutions, in the kitchen, bathrooms all wrapped up in a robust and highly practical caravan.