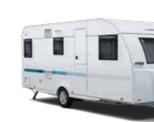

# ALTEA

The Altea, a comfortable, practical caravan for a lighter, brighter and more fun experience, now featuring new graphics.

Contemporary interior with practical layouts, innovative features, improved lighting and storage, better comfort and more practicality.

Choice of soft furnishings and equipment.

Enjoy a light, bright and fun caravan experience.