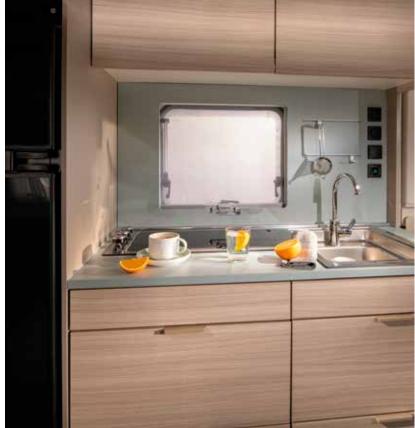

#### **KITCHEN**

The new home-style kitchen design is inspired by the best home kitchens.

- Elegant concave cupboards with more volume.
- High loading capacity drawers.
- Multifunctional hanging profile.
- High quality appliances.