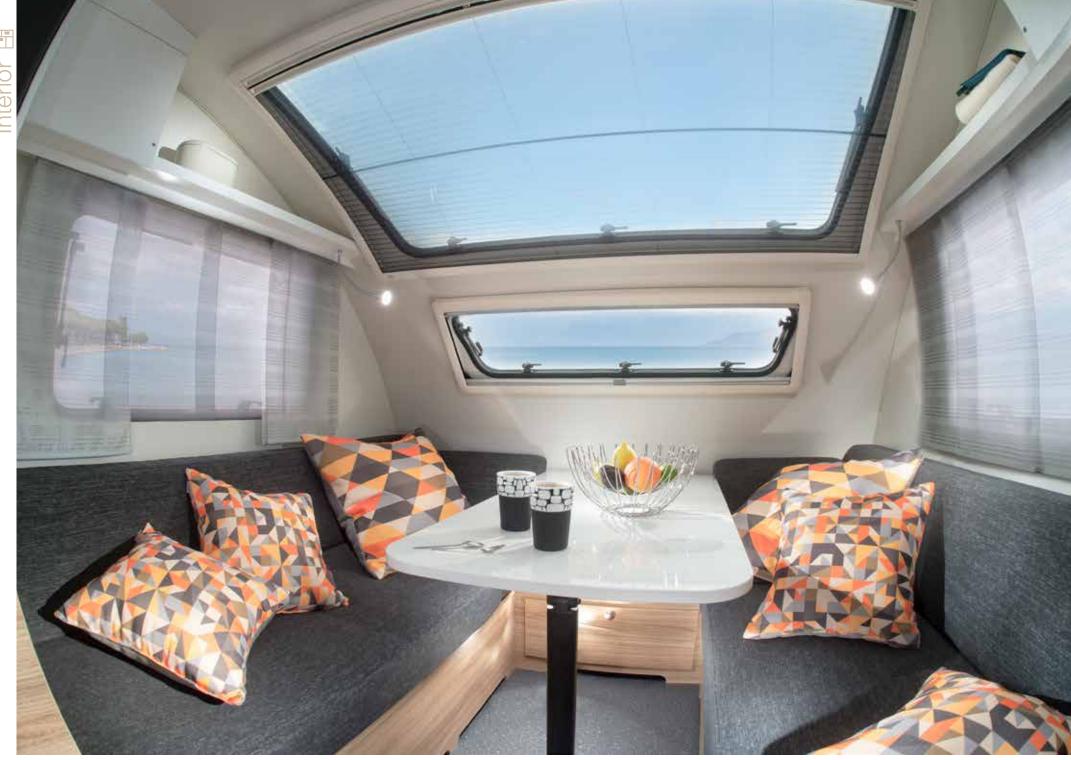

# ACTION

The Action, the original iconic, light-weight and stylish caravan for active holidays, in three sporty colours.

A caravan which always puts a smile on your face and delivers on space, features and comfort.

Contemporary interior with smart kitchen, ergo bathroom and comfortable sleeping.

You'll love the new original.

361 LH 391 LH

391 PD

391 PH

# Exterior features

The Action is a much loved, iconic caravan, a true original which delivers on space, features and comfort.

- 1 Iconic exterior shape and integrated body with choice features.
- 2 GFK polyester of colour body mouldings.
- **3** Adaptation for bicycle rack for rear wall (optional).
- 4 Panoramic window on all layouts.
- **5** AL-KO chassis and AKS on all models.
- AL:KO
- **6** Features new exterior graphics.
- **7** Model 391PH with optional exterior Smart grill.

# Interior features

I. Flexible living spaces with elegant interiors.

II. Comfortable sleeping accommodation.

III. Truma heating, with optional electrical floor heating.

IV. Adria Smart kitchen with the best appliances.

V. FARAMA Ergo bathroom with foldaway sink.

VI. Multiple USB ports.

**VII.** Loudspeakers with available Bluetooth® amplifier.

Action is a much-loved caravan. Compact in size with highly flexible living spaces. A truly original caravan packed with smart features.