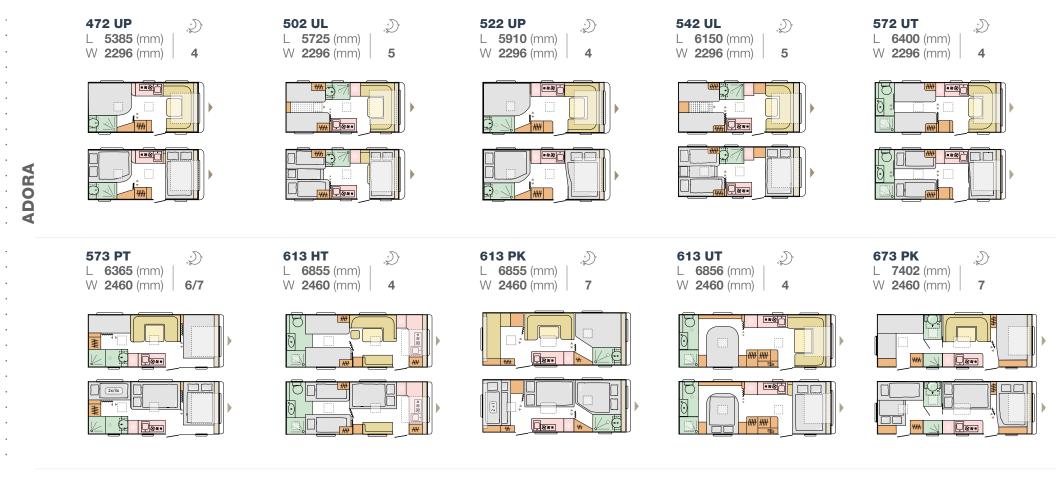

# **ADORA LAYOUTS**

Available in a choice of layouts.

Everything is new and designed around you.

472 UP

502 UL

522 UP

542 UL

572 UT

573 PT

613 HT

613 PK

613 UT

673 PK

753 UK

#### ADORA LAYOUTS

L = LENGTH W = WIDTH