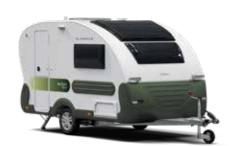

# ADORA

# MEET THE NEW GENERATION

The new generation Adora, our best-selling caravan just got even better. The most aerodynamic caravan now available, with distinctive Adria silhouette and extra-large in-line panoramic window, wider door and smart storage. Feel inspired and at home in the elegant interior with new kitchen, bathroom, bedroom and contemporary living spaces.

Everything is new and designed around you.

472 UP

502 UL

522 UP

542 UL

572 UT

573 PT

613 HT