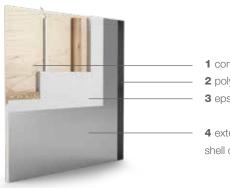

# **Body construction**

# CONSTRUCTION

FARAMA caravans have a reputation for being robustly built, which reflects our approach to design, construction and quality management.

FARAMA unique 'Comprex' construction combines the torsional strength of wood, the durability of polyurethane and the moisturestopping properties of polyester.

2 polyurethane sealing

**3** eps styrofoam

**4** exterior polyester body shell cladding

- **5** exterior polyester body shell cladding
- **6** XPS Styrofoam insulation foam
- 7 Reinforced hardwood profile