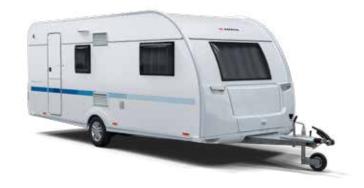

# ALPINA

Alpina, our premium caravan range, for all year-round use, now with new graphics and with improvements to the Ergo bathroom and water installations. A best-seller with its combination of eye-catching design, large panoramic window, contemporary spacious interiors, great performance and new soft furnishings.

The premium all-seasons caravan.

583 LP

613 UT

663 HT

663 PT

663 UK

753 HK

753 HT

753 UP

763 UK

903 HT

Adria MACH smart control mobile app.