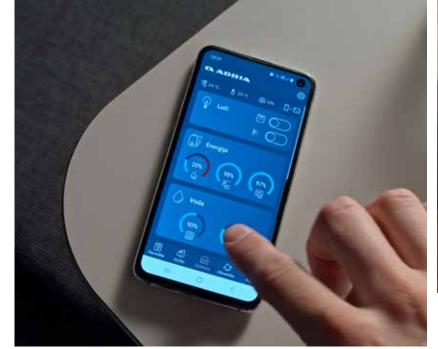

# **ADRIA MACH**

Features Adria MACH smart control mobile application.

# **ADRIA MACH**

Choose Adria MACH smart control mobile application to control key functions, monitor utilities, for access to user manuals, navigation data and Mobile Office functions. (Available for Astella, Alpina and Adora).

# Adria MACH makes everything easy!

Mobile Artificial Intelligence Communications Hardware. Our smart control mobile application is available on **Astella**, **Alpina** 

# **NAVIGATION & POI**

Navigation & Points of Interest information (including campsites, parking, dealers, landmarks).

# **MANAGE YOUR VEHICLE**

Manage your vehicle (access interactive user manuals, key data, levelling information).

# REMOTE\* CONTROL OF KEY FUNCTIONS

Remote\* control of key functions (lighting, heating, electricity, water, gas) with statistics and prediction feature.

# **MOBILE OFFICE\***

Mobile Office\* Wi-Fi hotspot functionality (access to web, IP radio and TV).

\*SIM card needed.

# **HOW MACH WORKS**

# **INSTALL**

the app from Google Play or Apple Store or visit adria-mobil.com/mach

# CREATE

your Adria ID.

# CONNECT

to your vehicle.

# **ENJOY**

tailored experience.