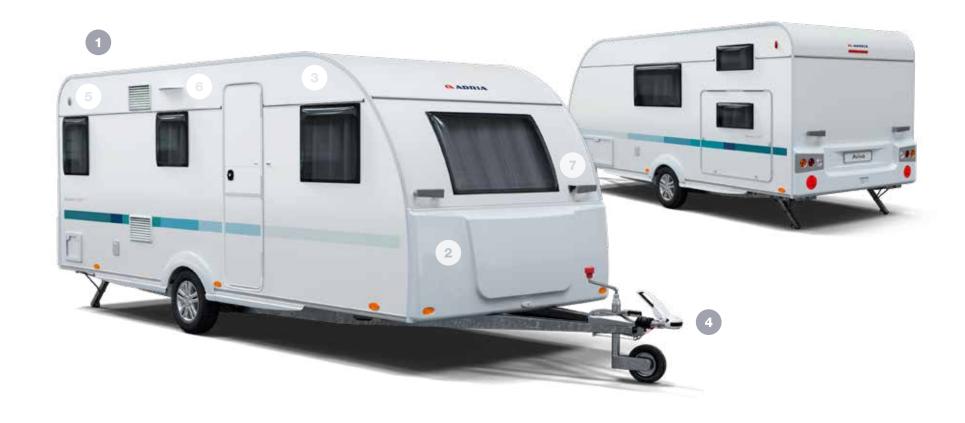

# Exterior features

- 1 NEW EXTERIOR DESIGN, clean and elegant with new graphics.
- 2 NEW REAR WALL DESIGN, with new multi-functional full LED lights.
- 3 NEW PANORAMIC WINDOW, in-line wider design, on most layouts.
- 4 PERFORMANCE CHASSIS FROM AL-KO with AKS stabiliser coupling.
- **5 INNOVATIVE WIND DIFFUSERS**, for more efficient towing.
- 6 WIDE ENTRANCE DOOR and double-glazed 'flat' tinted windows.
- **7 NEW HIGHER VOLUME STORAGE**, tent profile and integrated handles.
- 8 ALLOY WHEELS and Continental tyres.