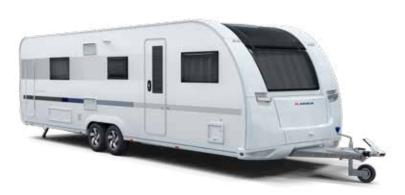

# Exterior features

The Alpina is a best-seller in the colder climates of Scandinavia and now right across Europe, thanks to its high specification and all-year round performance.

- **1** FARAMA 'Comprex' construction with additional floor insulation.
- **2** Exclusive design with new graphics and wide entrance door.
- **3** Exterior rear LED **4** Extra-large lights with curtain technology.
  - panoramic window on most layouts.
- **5** Seitz DeLuxe windows with integrated mosquito net and roller blinds.
- 6 AL-KO chassis. AL:KO
- 7 Continental tyres and new FARAMA alu wheel design.

# Exterior features

- 1 NEW EXTERIOR DESIGN, clean and elegant with new graphics.
- 2 NEW REAR WALL DESIGN, with new multi-functional full LED lights.
- 3 NEW PANORAMIC WINDOW, in-line wider design, on most layouts.
- 4 PERFORMANCE CHASSIS FROM AL-KO with AKS stabiliser coupling.
- **5 INNOVATIVE WIND DIFFUSERS**, for more efficient towing.
- 6 WIDE ENTRANCE DOOR and double-glazed 'flat' tinted windows.
- **7 NEW HIGHER VOLUME STORAGE**, tent profile and integrated handles.
- 8 ALLOY WHEELS and Continental tyres.