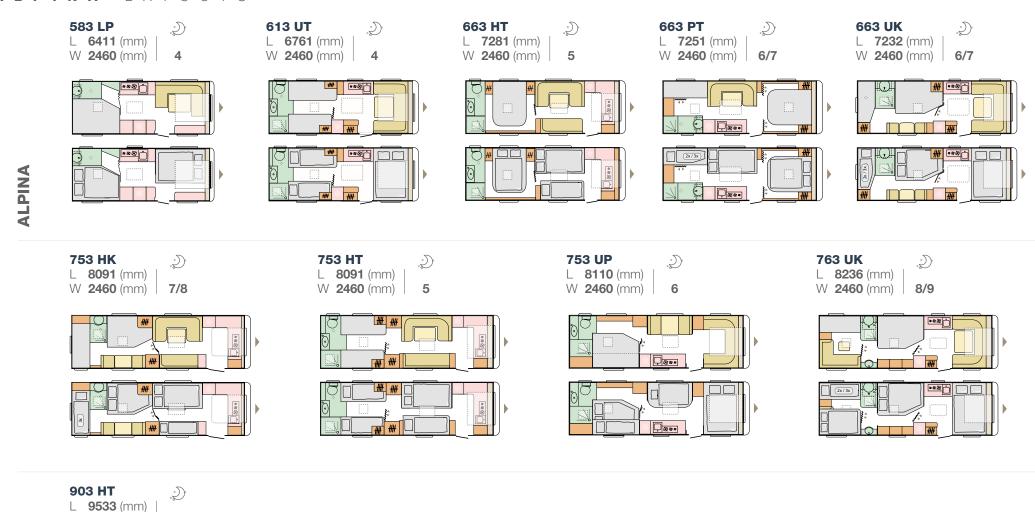

# ALPINA

Alpina, our premium caravan range, for all year-round use, now with new graphics and with improvements to the Ergo bathroom and water installations. A best-seller with its combination of eye-catching design, large panoramic window, contemporary spacious interiors, great performance and new soft furnishings.

The premium all-seasons caravan.

583 LP

613 UT

663 HT

663 PT

663 UK

753 HK

753 HT

# ALPINA LAYOUTS

W **2460** (mm) 9