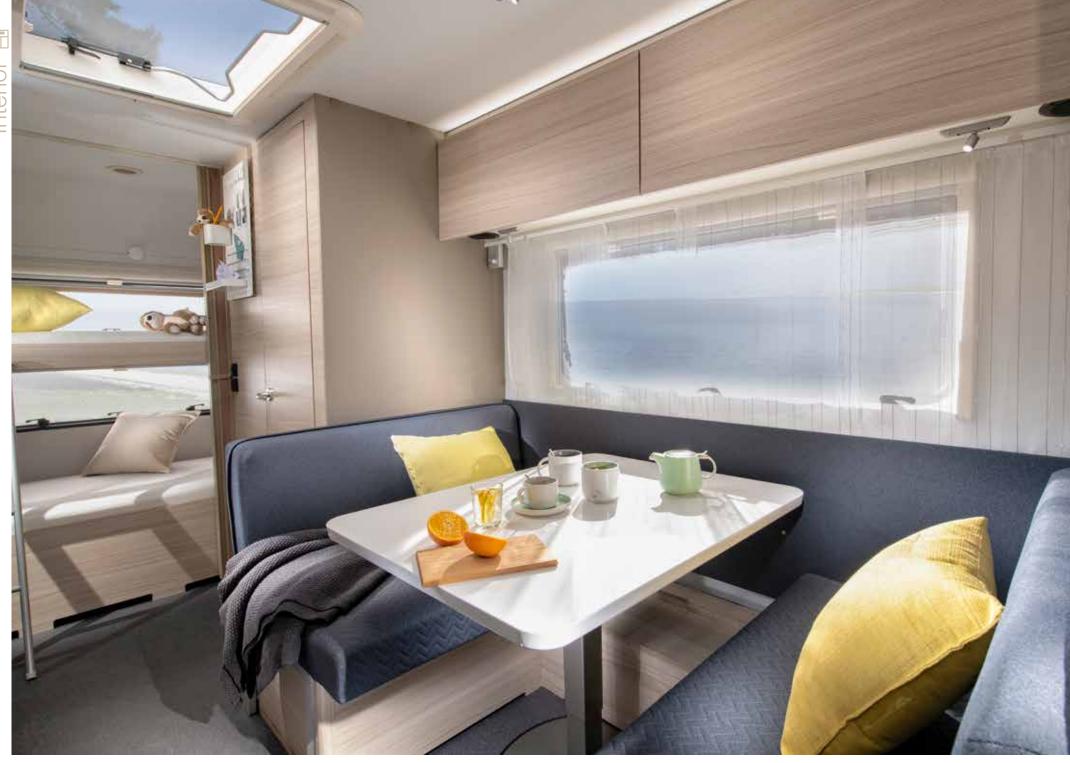

#### **CONTEMPORARY LIVING SPACES**

The Adora's inspired living spaces means everything is designed around the way you want to live.

#### **LIVING ROOM**

The large panoramic window means 'atrium-style' living, with natural light, controllable shading and ventilation.

Living room beneath large panoramic window.

Dinette with comfortable seating.

Easy additional bed set up.

A durable, light weight put away table.

Head rests for extra comfort.