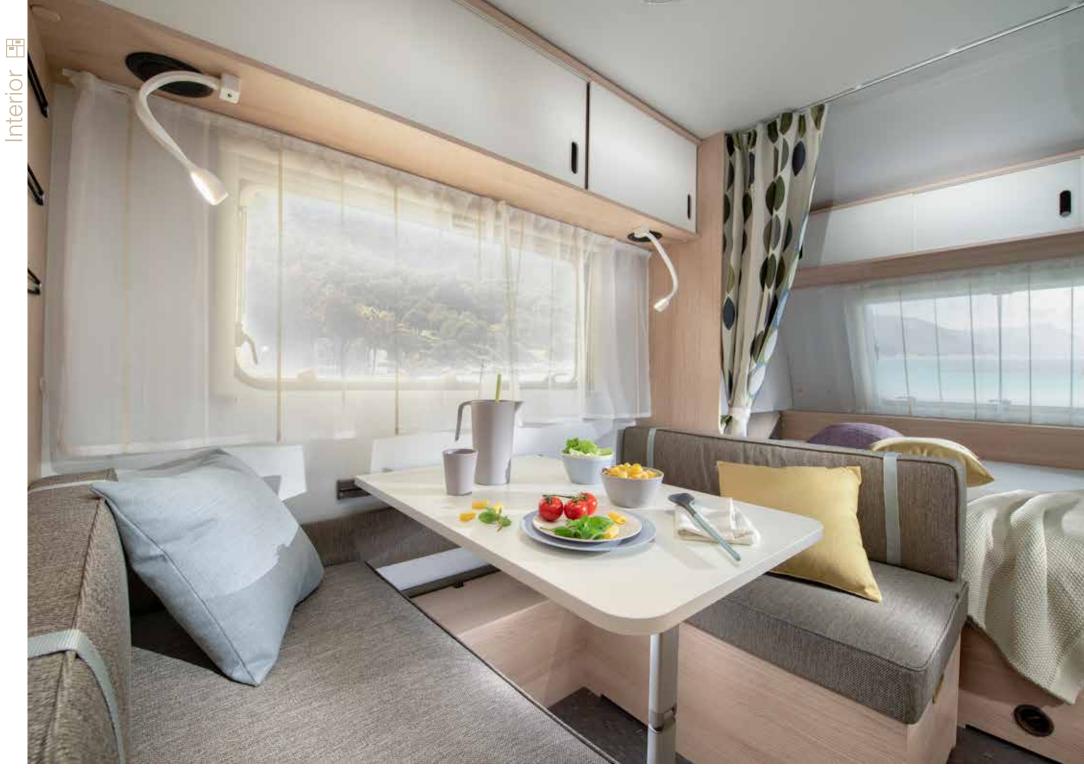

#### **LIVING ROOM**

The large panoramic window means 'atrium-style' living, with natural light, controllable shading and ventilation.

Living room beneath large panoramic window.

Dinette with comfortable seating.

Easy additional bed set up.

A durable, light weight put away table.

Head rests for extra comfort.