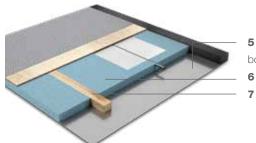

# **Body construction**

# CONSTRUCTION

FARAMA caravans have a reputation for being robustly built, which reflects our approach to design, construction and quality management.

FARAMA unique 'Comprex' construction combines the torsional strength of wood, the durability of polyurethane and the moisturestopping properties of polyester.

2 polyurethane sealing

**3** eps styrofoam

**4** exterior polyester body shell cladding

- **5** exterior polyester body shell cladding
- **6** XPS Styrofoam insulation foam
- 7 Reinforced hardwood profile