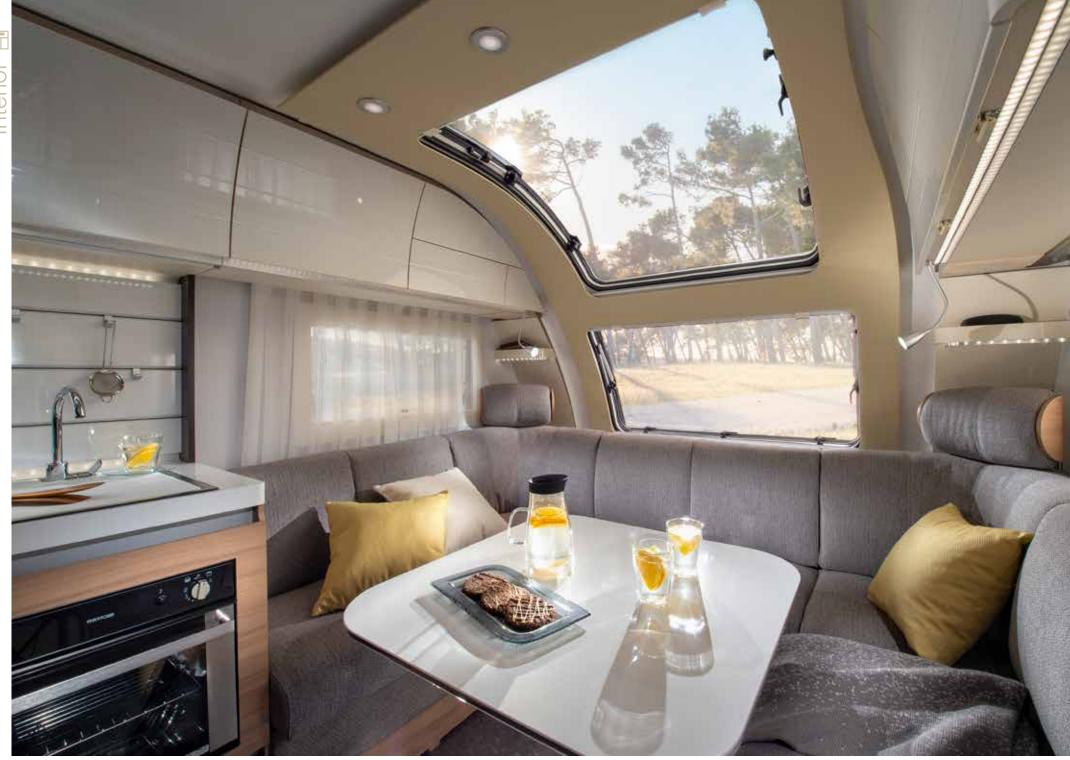

# **NEW IN-LINE PANORAMIC WINDOW**

Our new in-line design brings light and the feeling of space for 'atrium-style living'. Includes integrated shading and ventilation features.

#### **LIVING ROOM**

The large panoramic window means 'atrium-style' living, with natural light, controllable shading and ventilation.

Living room beneath large panoramic window.

Dinette with comfortable seating.