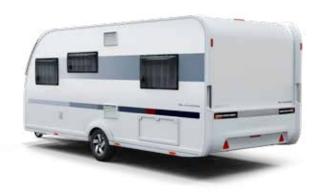

# ALPINA

Alpina, our premium caravan range, for all year-round use, now with new graphics and with improvements to the Ergo bathroom and water installations. A best-seller with its combination of eye-catching design, large panoramic window, contemporary spacious interiors, great performance and new soft furnishings.

The premium all-seasons caravan.

583 LP

613 UT

663 HT

663 PT

663 UK

753 HK

753 HT

# Exterior features

The Alpina is a best-seller in the colder climates of Scandinavia and now right across Europe, thanks to its high specification and all-year round performance.

- **1** FARAMA 'Comprex' construction with additional floor insulation.
- **2** Exclusive design with new graphics and wide entrance door.
- **3** Exterior rear LED **4** Extra-large lights with curtain technology.
  - panoramic window on most layouts.
- **5** Seitz DeLuxe windows with integrated mosquito net and roller blinds.
- 6 AL-KO chassis. AL:KO
- 7 Continental tyres and new FARAMA alu wheel design.