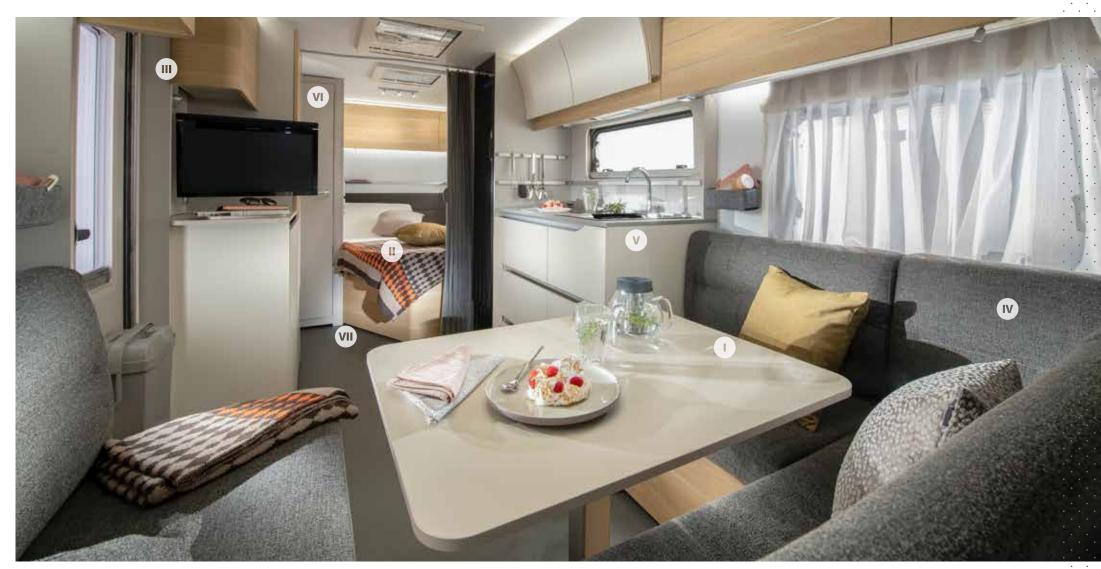

# Interior features

I. Large elegant living spaces for atrium-style living.

II. Optimized storage including concave design deep cupboards.

III. User-friendly solutions including Bluetooth® amplifier, USB ports.

IV. Rich, controllable lighting system for different ambiance.

**V.** Smart kitchen with home comfort and the best appliances.

**VI.** New Ergo bathroom with improved water installations.

**VII.** Alde integrated heating.

Alpina provides true loft-style living unlike any other caravan, with extra-large living spaces and a stylish, luxury ambiance. It's also a highly practicable and robust caravan packed with features.