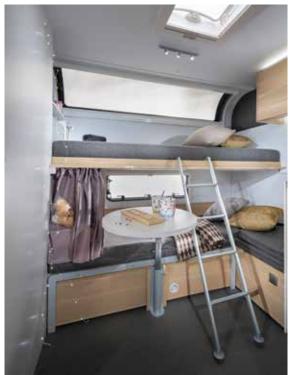

#### **ADORA 613 PK**

Adora 613 PK our new layout for families, for 2 adults and 1-3 kids, all with 2m beds. Brilliant for guests too thanks to the Adria Exclusive Design® additional rear living accommodation, which is also great day rest or play space under the new rear panoramic window, includes 2 TV points.

#### **BEDROOM**

New bedroom designs, with all formats of bed, for a great night's sleep.

- Higher beds.
- Luxury Evopore ® mattress.
- Controllable lighting.
- Storage for personal things.