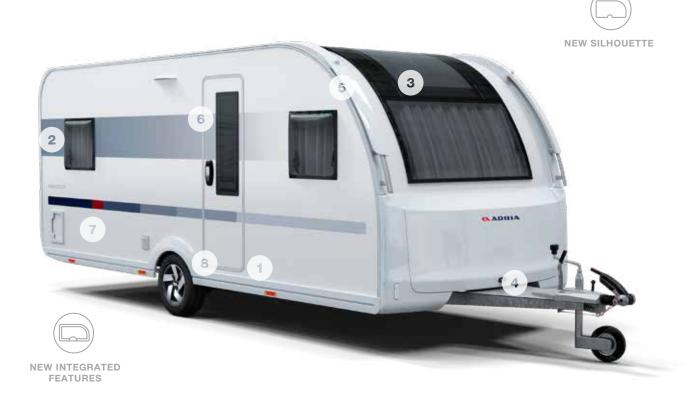

# MEET THE NEW GENERATION

The new generation Adora, our best-selling caravan just got even better. The most aerodynamic caravan now available, with distinctive Adria silhouette and extra-large in-line panoramic window, wider door and smart storage. Feel inspired and at home in the elegant interior with new kitchen, bathroom, bedroom and contemporary living spaces.

# Exterior features

- 1 NEW EXTERIOR DESIGN, clean and elegant with new graphics.
- 2 NEW REAR WALL DESIGN, with new multi-functional full LED lights.
- 3 NEW PANORAMIC WINDOW, in-line wider design, on most layouts.
- 4 PERFORMANCE CHASSIS FROM AL-KO with AKS stabiliser coupling.
- **5 INNOVATIVE WIND DIFFUSERS**, for more efficient towing.
- 6 WIDE ENTRANCE DOOR and double-glazed 'flat' tinted windows.
- **7 NEW HIGHER VOLUME STORAGE**, tent profile and integrated handles.
- 8 ALLOY WHEELS and Continental tyres.

# **NEW IN-LINE PANORAMIC WINDOW**

Our new in-line design brings light and the feeling of space for 'atrium-style living'. Includes integrated shading and ventilation features.

# **NEW LED LIGHTS**

New design full LED multifunctional rear lights for automotive style and functionality.

# **NEW AERODYNAMIC WIND DIFFUSERS**

This innovative feature, aids wind diffusion, look stylish and help towing efficiency.

**SIGNATURE FEATURES** 

Our designers took the best of

the Adora's signature features and improved them.

# **PERFORMANCE CHASSIS**

AL-KO Chassis for secure and stable towing, with AKS stabiliser coupling and optional ATC trailer control system.

# **ADRIA MACH**

Features Adria MACH smart control mobile application.

# **NEW EXTERIOR GRAPHICS**

The new Adora has new automotive style graphics, with familiar Adria lines.