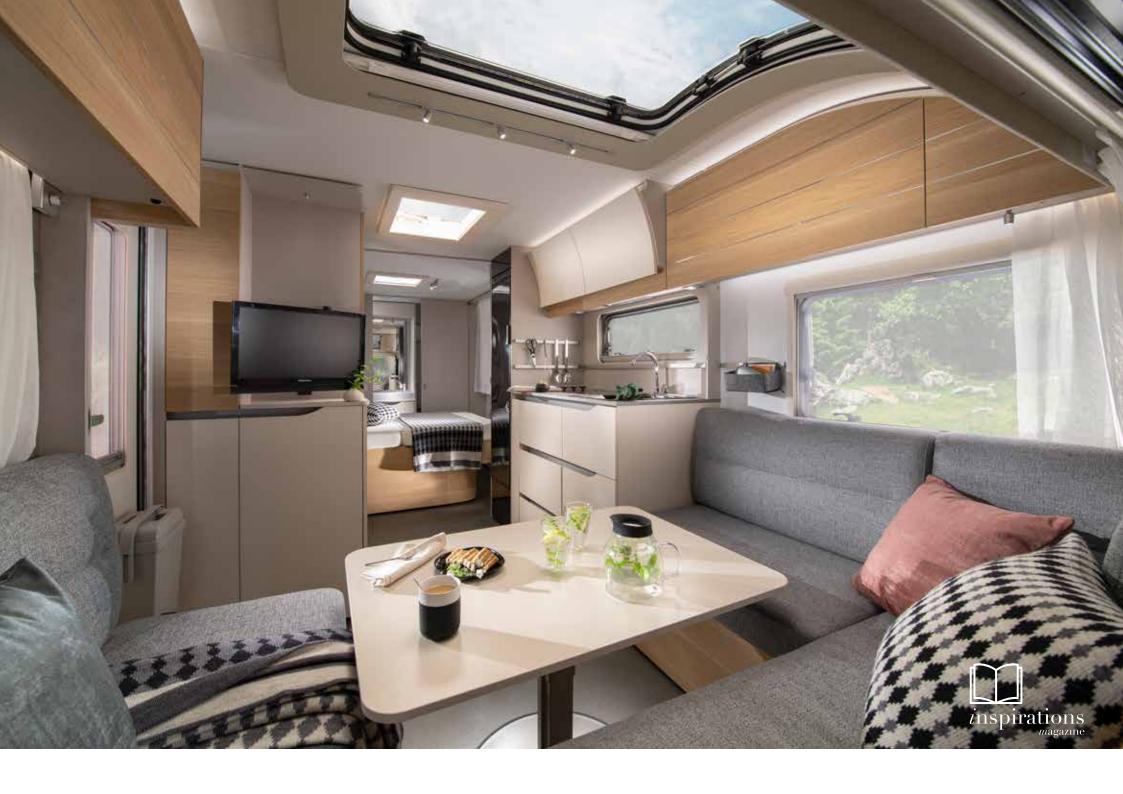

# Designed for living

### **DETAILS MATTER**

All of our caravans are designed for living, where the details matter and every centimetre counts. The science of layouts and construction, with everything in the right place, is learned over decades and Adria brings this experience to every layout.

Contemporary new interior design and spacious living.

# living

Contemporary living spaces with furniture selection complemented by a choice of textiles and soft furnishings.

Smart lighting management, with spot, LED and ambient lights, easy to control your ambience in all living spaces.

# n kitchens

Inspiring kitchen designs based on ergonomic principles, with style, great space and functionality, matched with the best appliances.