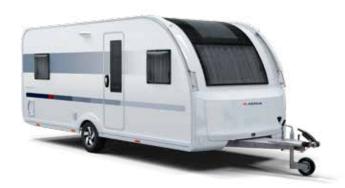

# MEET THE NEW GENERATION

The new generation Adora, our best-selling caravan just got even better. The most aerodynamic caravan now available, with distinctive Adria silhouette and extra-large in-line panoramic window, wider door and smart storage. Feel inspired and at home in the elegant interior with new kitchen, bathroom, bedroom and contemporary living spaces.

Everything is new and designed around you.

472 UP

502 UL

522 UP

542 UL

572 UT

573 PT

613 HT

# Exterior features

- 1 NEW EXTERIOR DESIGN, clean and elegant with new graphics.
- 2 NEW REAR WALL DESIGN, with new multi-functional full LED lights.
- 3 NEW PANORAMIC WINDOW, in-line wider design, on most layouts.
- 4 PERFORMANCE CHASSIS FROM AL-KO with AKS stabiliser coupling.
- **5 INNOVATIVE WIND DIFFUSERS**, for more efficient towing.
- 6 WIDE ENTRANCE DOOR and double-glazed 'flat' tinted windows.
- **7 NEW HIGHER VOLUME STORAGE**, tent profile and integrated handles.
- 8 ALLOY WHEELS and Continental tyres.