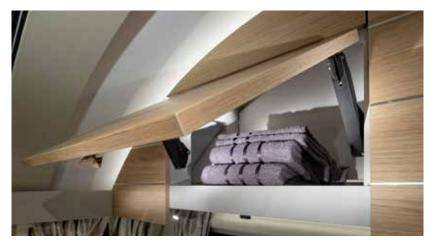

# 5 Storage

Large volume optimised storage solutions throughout.

# ■ storage

#### **STORAGE**

More storage than you'd think possible. Easy access gas storage outside and inside there's large volume concave design cupboards. Large wardrobe design and multi-purpose kitchen storage, including large capacity drawers and utensils track. Bathroom storage for personal items, including innovative optional removable storage solution.