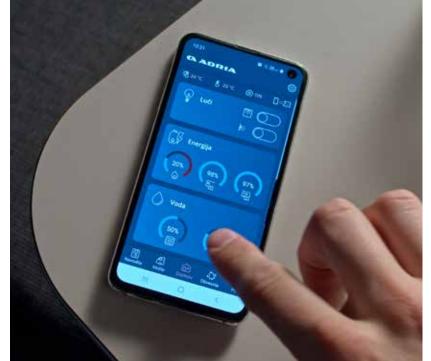

# **ADRIA MACH**

Features Adria MACH smart control mobile application.

# **ADRIA MACH**

Choose Adria MACH smart control mobile application to control key functions, monitor utilities, for access to user manuals, navigation data and Mobile Office functions. (Available for Astella, Alpina and Adora).

# Adria MACH makes everything easy!

Mobile Artificial Intelligence Communications Hardware. Our smart control mobile application is available on **Astella**, **Alpina** 

# **NAVIGATION & POI**

Navigation & Points of Interest information (including campsites, parking, dealers, landmarks).

# **MANAGE YOUR VEHICLE**

Manage your vehicle (access interactive user manuals, key data, levelling information).

# REMOTE\* CONTROL OF KEY FUNCTIONS

Remote\* control of key functions (lighting, heating, electricity, water, gas) with statistics and prediction feature.

# **MOBILE OFFICE\***

Mobile Office\* Wi-Fi hotspot functionality (access to web, IP radio and TV).

\*SIM card needed.