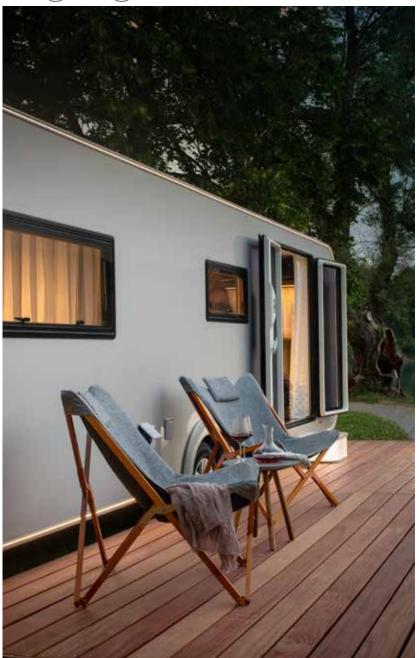

# MEET THE NEW GENERATION

The new generation Adora, our best-selling caravan just got even better. The most aerodynamic caravan now available, with distinctive Adria silhouette and extra-large in-line panoramic window, wider door and smart storage. Feel inspired and at home in the elegant interior with new kitchen, bathroom, bedroom and contemporary living spaces.

# **NEW IN-LINE PANORAMIC WINDOW**

Our new in-line design brings light and the feeling of space for 'atrium-style living'. Includes integrated shading and ventilation features.

#### **LIVING ROOM**

The large panoramic window means 'atrium-style' living, with natural light, controllable shading and ventilation.

Living room beneath large panoramic window.

Dinette with comfortable seating.