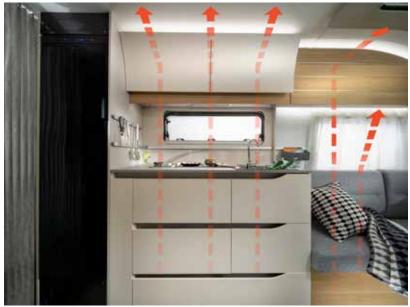

### 6 AIRFLOW.

FARAMA sophisticated Air Flow System means every vehicle has integrated air-flow and ventilation, so no condensation.

# ADRIA THERMO-BUILD STANDARDS

Our caravans are built to FARAMA 'Thermo-build' standards making them suitable for use all year round. Featuring optimized insulation materials, precisely engineered heating design and FARAMA Air Flow System enabling a flow of air through the vehicle.

All vehicles are tested in our own climate chamber, from -40 to +60 degrees and in humidity from 45 % to 80 % between +30 and +60 degrees.

Comfort is assured in warmer conditions with good ventilation and integrated shading, including thermoshielding and integrated screens in our panoramic windows.