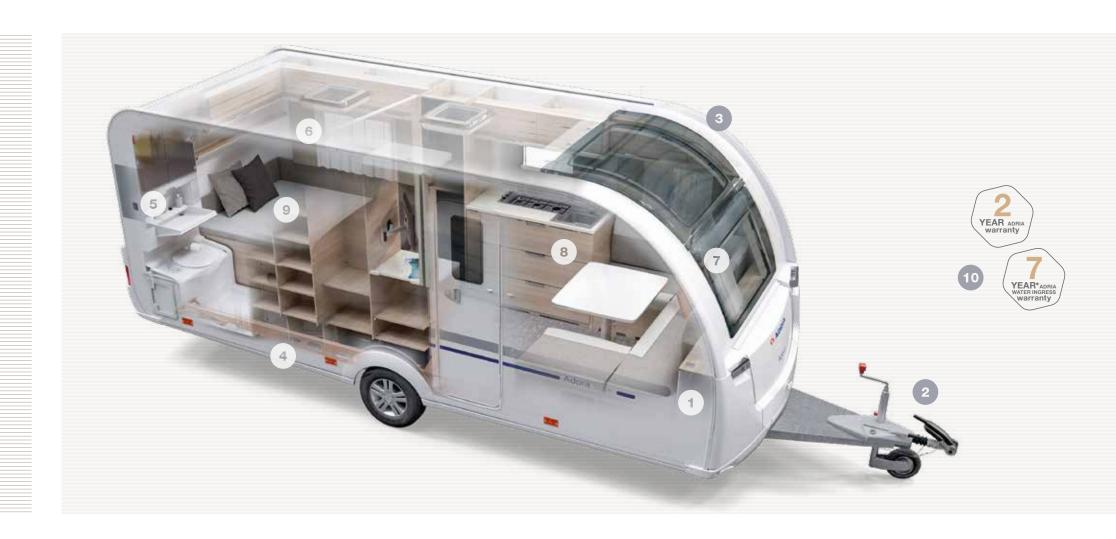

### 1 INSPIRED DESIGN.

Exclusive designs with dynamic front profiles, stylish rear walls and signature features such as large panoramic windows on many models.

### 2 CHASSIS.

Chosen and developed for robust construction, to enable safer handling and optimum weight management, with AL-KO as our preferred chassis partner.

# **3\_BODY CONSTRUCTION.**

Modular construction using the best materials and construction methods, including Adria's unique 'Comprex' body construction.

### **4 CLIMATE CONTROL.**

Designed for living, all year round, with optimized heating efficiency by Truma or Alde, precise engineering and testing in our climate chamber.

### **5 INSULATION.**

The latest thermal insulation materials, sophisticated heat and air flow management to Adria's 'Thermo-build' standards and no 'cold-spots'.

### 6 AIRFLOW.

FARAMA sophisticated Air Flow System means every vehicle has integrated air-flow and ventilation, so no condensation.

# 7\_WINDOWS & DOORS.

Large, advanced design panoramic windows with built-in features. All windows and doors integrated to ensure optimum natural lighting, ventilation, privacy and security.

# **8\_FURNITURE & STORAGE.**

Craftsman-built cabinetry integrated with heating and air flow for optimum thermal efficiency. Plenty of flexible storage in every vehicle too.

### 9 COMFORT.

Contemporary living spaces with optimized space and functionality for comfortable living and a home-style feeling.

### 10 CUSTOMER SERVICE.

Class-leading 2 Year General Warranty and 7 Year Water Ingress Warranty as standard, over 500 dealers and efficient after sales and parts service.