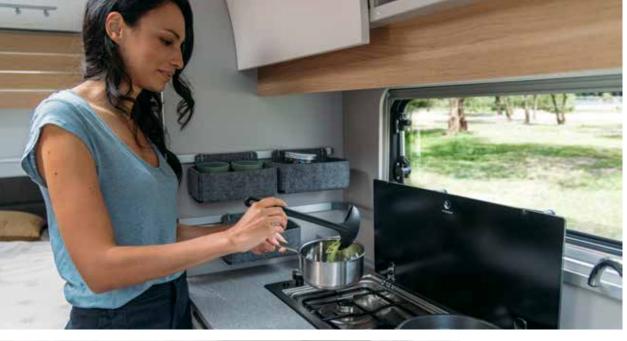

# 2 Kitchens

Intelligently designed kitchens with great space and functionality.

# n kitchens

Inspiring kitchen designs based on ergonomic principles, with style, great space and functionality, matched with the best appliances.

#### **KITCHEN**

The new home-style kitchen design is inspired by the best home kitchens.

- Elegant concave cupboards with more volume.
- High loading capacity drawers.
- Multifunctional hanging profile.
- High quality appliances.