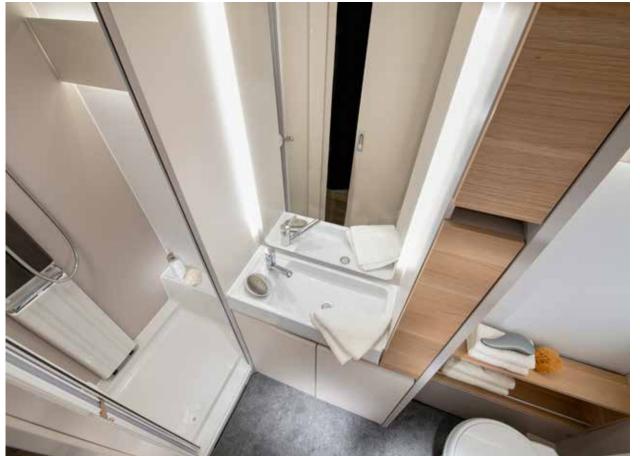

#### **BATHROOM**

Our new Ergo bathroom, features a new fold-away sink, extra space, new lighting and plenty of storage.

- Improved fold-away system.
- Efficient draining and serviceability.
- Storage for personal things.
- Controllable lighting.

#### **STORAGE**

More storage than you'd think possible. Easy access gas storage outside and inside there's large volume concave design cupboards. Large wardrobe design and multi-purpose kitchen storage, including large capacity drawers and utensils track. Bathroom storage for personal items, including innovative optional removable storage solution.