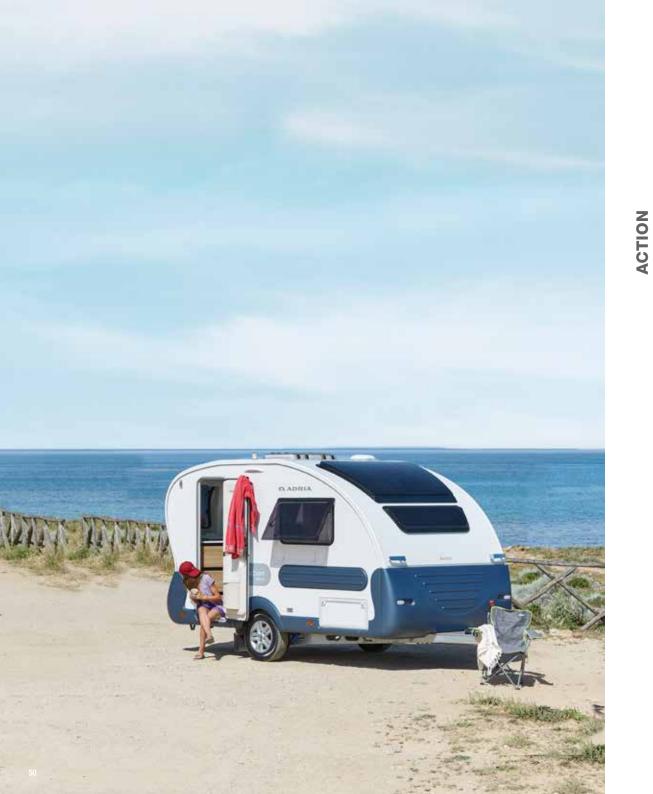

# ACTION

The Action, the original iconic, light-weight and stylish caravan for active holidays, in three sporty colours.

A caravan which always puts a smile on your face and delivers on space, features and comfort.

Contemporary interior with smart kitchen, ergo bathroom and comfortable sleeping.

You'll love the new original.

361 LH 391 LH

391 PD

391 PH