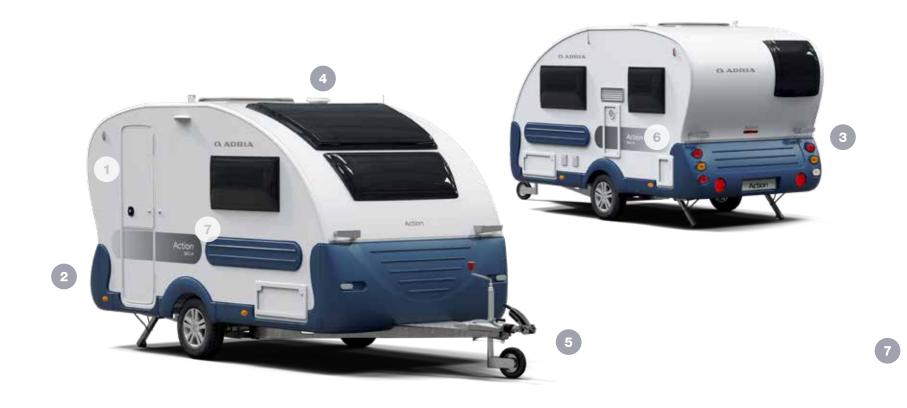

# ACTION

The Action, the original iconic, light-weight and stylish caravan for active holidays, in three sporty colours.

A caravan which always puts a smile on your face and delivers on space, features and comfort.

# Exterior features

The Action is a much loved, iconic caravan, a true original which delivers on space, features and comfort.

- 1 Iconic exterior shape and integrated body with choice features.
- 2 GFK polyester of colour body mouldings.
- **3** Adaptation for bicycle rack for rear wall (optional).
- 4 Panoramic window on all layouts.
- **5** AL-KO chassis and AKS on all models.
- AL:KO
- **6** Features new exterior graphics.
- **7** Model 391PH with optional exterior Smart grill.

# Interior features

I. Flexible living spaces with elegant interiors.

II. Comfortable sleeping accommodation.

III. Truma heating, with optional electrical floor heating.

IV. Adria Smart kitchen with the best appliances.

V. FARAMA Ergo bathroom with foldaway sink.

VI. Multiple USB ports.

**VII.** Loudspeakers with available Bluetooth® amplifier.

Action is a much-loved caravan. Compact in size with highly flexible living spaces. A truly original caravan packed with smart features.