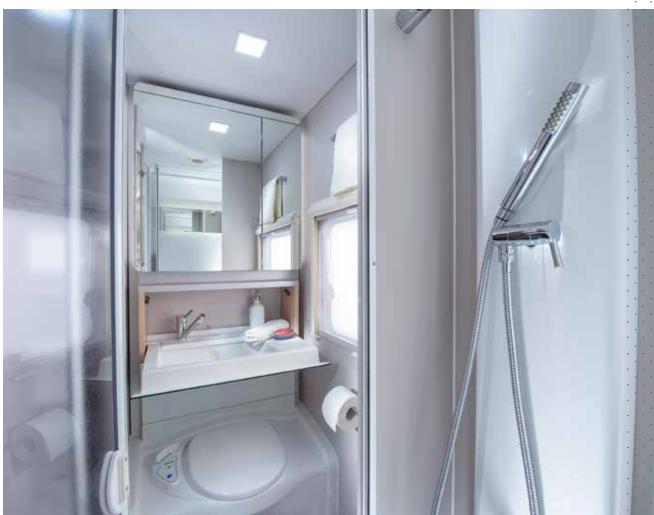

#### **BATHROOM**

Our new Ergo bathroom, features a new fold-away sink, extra space, new lighting and plenty of storage.

- Improved fold-away system.
- Efficient draining and serviceability.
- Storage for personal things.
- Controllable lighting.