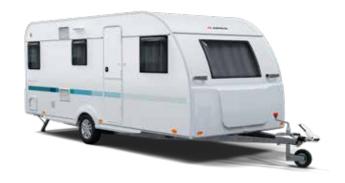

# ADORA

# MEET THE NEW GENERATION

The new generation Adora, our best-selling caravan just got even better. The most aerodynamic caravan now available, with distinctive Adria silhouette and extra-large in-line panoramic window, wider door and smart storage. Feel inspired and at home in the elegant interior with new kitchen, bathroom, bedroom and contemporary living spaces.