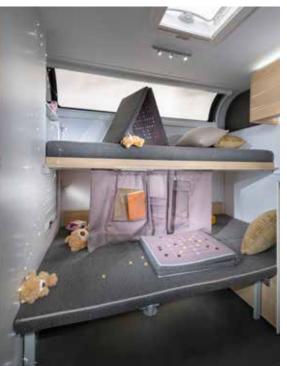

#### **ADORA 613 PK**

Adora 613 PK our new layout for families, for 2 adults and 1-3 kids, all with 2m beds. Brilliant for guests too thanks to the Adria Exclusive Design® additional rear living accommodation, which is also great day rest or play space under the new rear panoramic window, includes 2 TV points.

#### **BEDROOM**

New bedroom designs, with all formats of bed, for a great night's sleep.

- Higher beds.
- Luxury Evopore ® mattress.
- Controllable lighting.
- Storage for personal things.