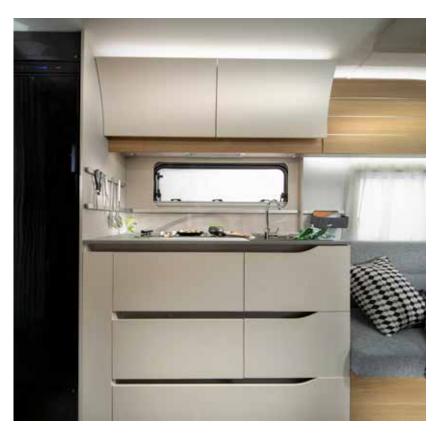

#### **KITCHEN**

The new home-style kitchen design is inspired by the best home kitchens.

- Elegant concave cupboards with more volume.
- High loading capacity drawers.
- Multifunctional hanging profile.
- High quality appliances.