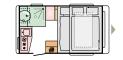

#### ADORA LAYOUTS

L = LENGTH W = WIDTH

#### **ADORA 613 PK**

Adora 613 PK our new layout for families, for 2 adults and 1-3 kids, all with 2m beds. Brilliant for guests too thanks to the Adria Exclusive Design® additional rear living accommodation, which is also great day rest or play space under the new rear panoramic window, includes 2 TV points.