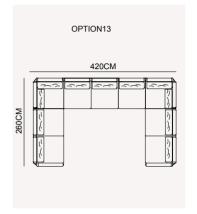

mfortable place in the house.









#### LUCCA COLLECTION // corner set



# FREE. DOM

Lucca Corner design is a combination of freedom and comfort. The carefully thought-out fabric color combinations, modern look and quality structure keeping pace with new age are the new favorites of the current trend.



















#### LUCCA COLLECTION // bedroom



#### LINE. ARITY

The linearity and geometric shapes of Lucca create an astounding aesthetic effect with classic overtones and fresh vibe. Lucca bedstead is unique with a strong sense of energy and a striking aesthetic.





240 • FARAMA LUXURY FURNITURE

#### LUCCA COLLECTION // bedroom

## **DESIGNED TO**

GIVEREST











LUCCA bedroom | TECHNICAL DETAILS



#### LUCCA corner set | TECHNICAL DETAILS





















































## \_VEGAS COLLECTION

dining room // wall unit // sofa set // bedroom

Sophisticated color combining modern and elegant details Vegas Collection, which will decorate your living spaces with its harmony. Metals, stones and precious fabrics bend to the needs of the most daring experiments, giving shape to unique environments. Design, Passion & Technique is sum of Vegas. Producing objects means producing ideas above all. Product conception is based on the principle of innovation and research into shapes, materials, beauty and usefulness. Working with the best designers means always looking out of the windows of the world, in order to look at objects and designs with an open and curious mind.Exactly like Vegas design, giving new meanings to your life is primary aim.