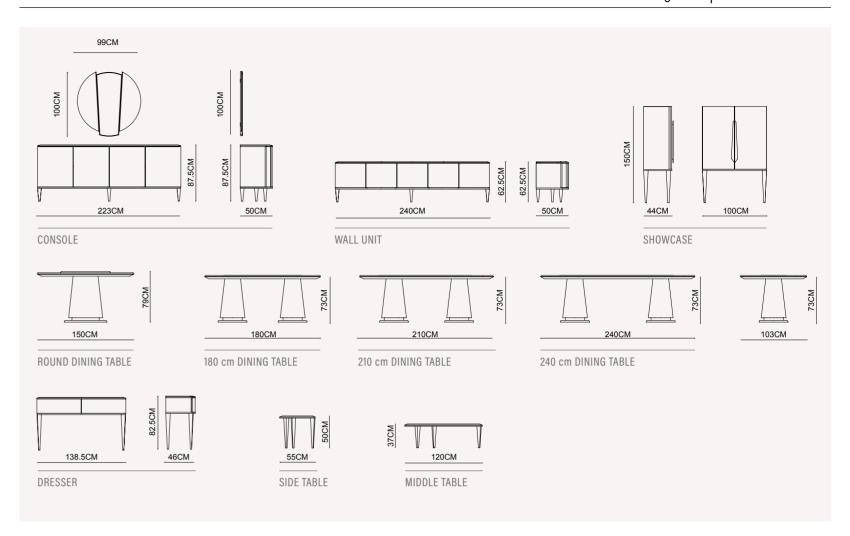

# 226CM 46.5CM 50CM 230CM 50CM 51CM CONSOLE WALL UNIT 180 Cm DINING TABLE 210 Cm DINING TABLE 225 CM 55 CM