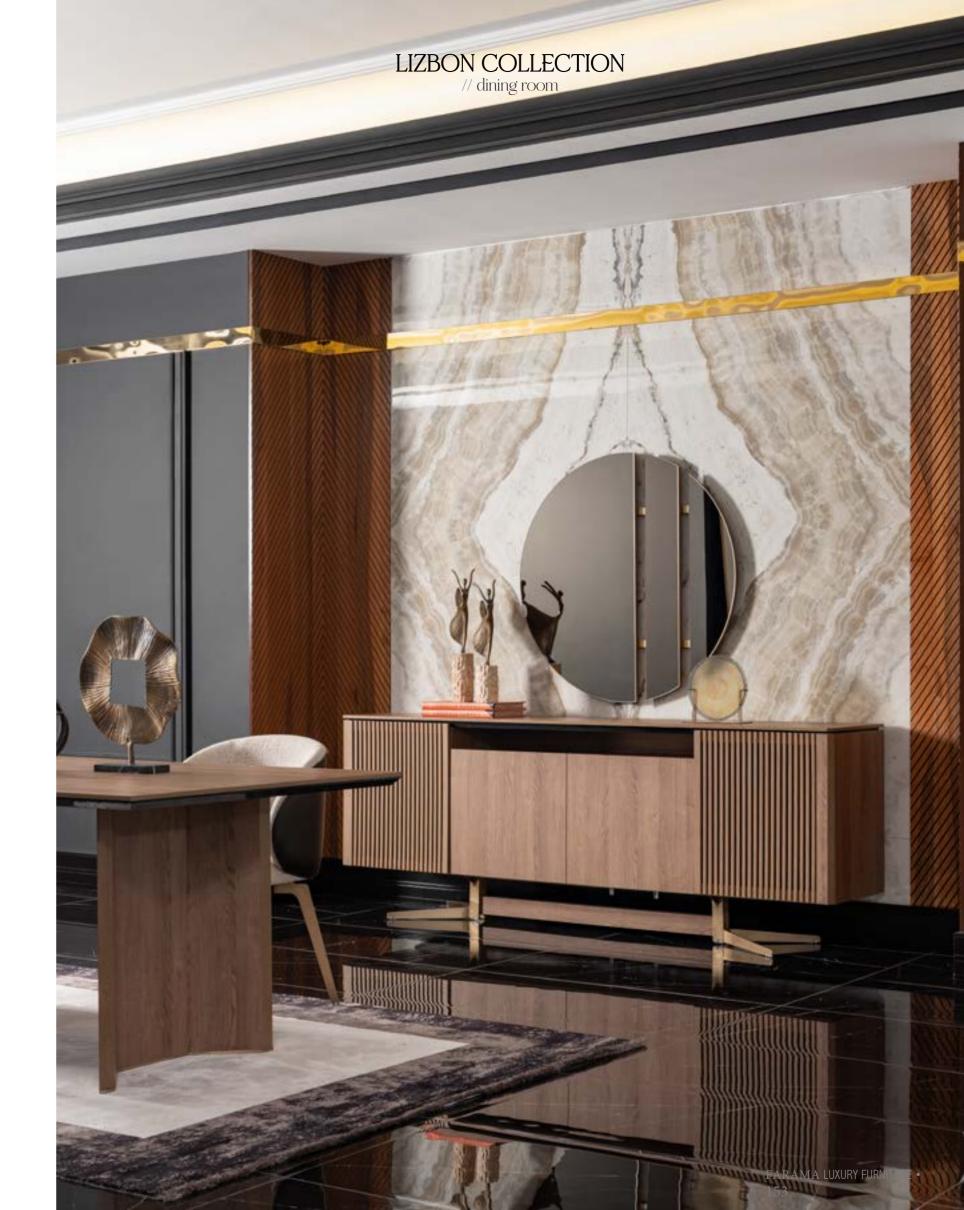

#### LIZBON COLLECTION

dining room // wall unit // sofa set // bedroom

Light is inherent for some. They don't make an effort to look different magnificent; because they are natural born different, every where you look at you can see them. Like a star crowning the sky in the nights, a dewdrop adorning a leaf or like the heart of a precious diamond. They give a quite different meaning to grace. Exactly like Lizbon Collection, giving new meanings to your life, bringing your home together with light of grace and elegance. Lizbon was designed by inspiration from the magnifience of nature. Nature literally has the power to heal. By slowing down and letting yourself notice the smell, sound, and feel of nature, you become present, aware, and often experience less stress. Feeling comfortable at home is everybody's desire so in order to get that sense for you we are giving utmost attention to your furnitures design, function and their color. The perfect synthesis between design content and structural solidity. Lizbon epitomises the warmth of yesterday's design expressed in the language of today. It offers pure forms, free from excessive decorative elements, in which practicality is the prevalent feature. Lizbon has truly eye-catching style.

# LIZBON COLLECTION // dining room

# RE. FINED

Its fine details, including the solid wood embellished with the metal leg, are a clear reference to modern culture. The result of fine Area's craftmanship, Lizbon is a perfect combination of modularity, craftsmanship and refined design.