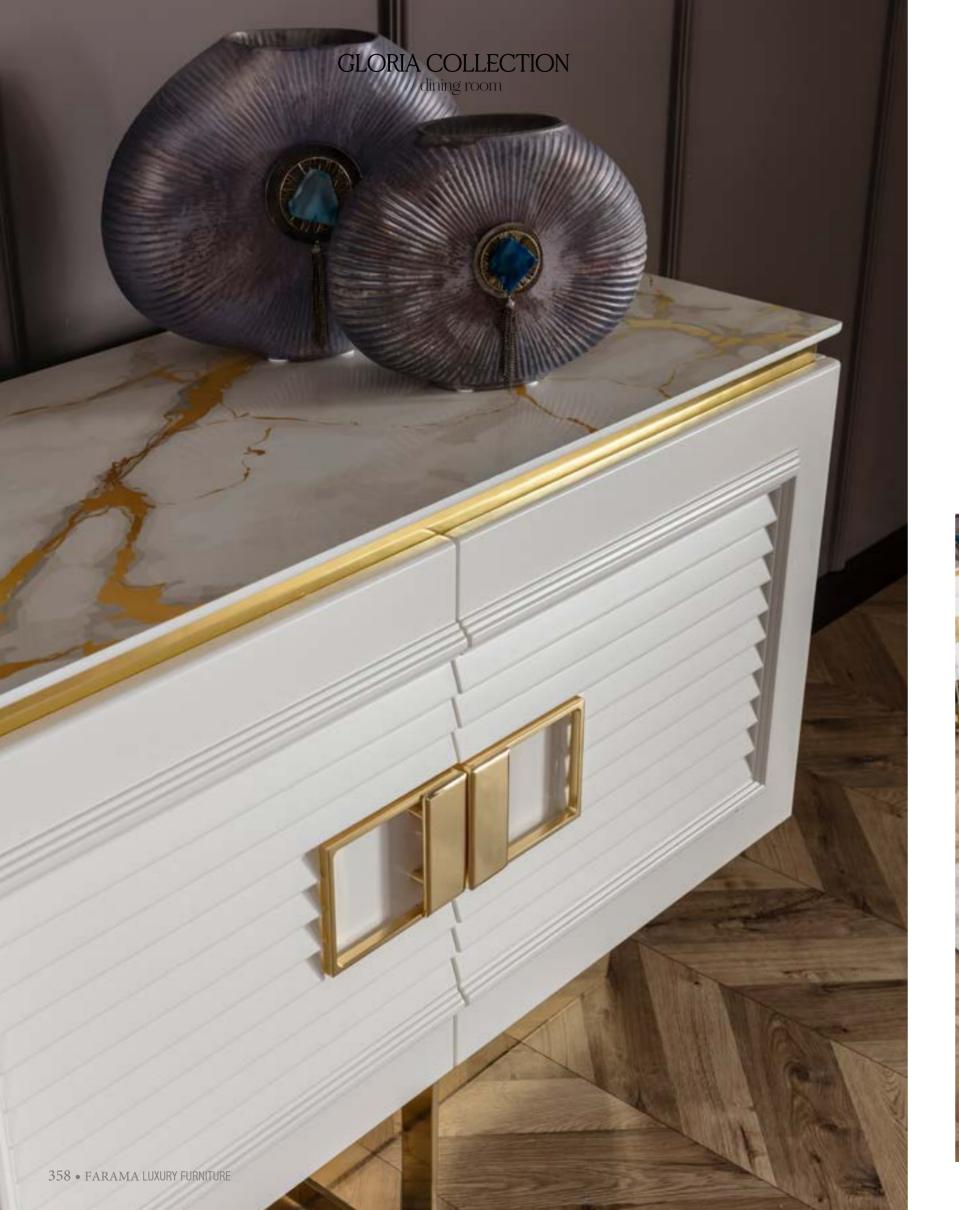

### GLORIA COLLECTION

dining room // wall unit // sofa set // corner set // bedroom

The apparently simple appeal of Gloria Collection tells the story of understated elegance that can be perceived in the purity of the lines, the precious details and the successful combination of heterogeneous materials. In the dining room, concrete and abstract as well as tangible and intangible shapes coexist in a single space, where each unit, from the care to details to the refined balance between colours and shapes reveal the strong but muttered philosophy of the brand: geometric patterns leaving enough space to customization.

# IMPEC. CABLE

Gloria Collection represents formally impeccable aesthetics declined in the contemporary world. Its shapes and materials combined harmounisly to create the perfect living space.

359