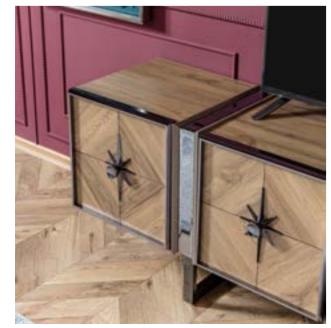

# \_VOGA COLLECTION\_

dining room // wall unit // bedroom

Light is inherent for some. They don't make an effort to look different, magnificent, because they are natural born different, every where you look at you can see them. Like a star crowning the sky in the nights, a dewdrop adorning a leaf or like the heart of a precious diamond. They give a quite different meaning to grace. Exactly like Lizbon Collection, giving new meanings to your life, bringing your home together with light of grace and elegance. Lizbon was designed by inspiration from the magnifience of nature. Nature literally has the power to heal. By slowing down and letting yourself notice the smell, sound, and feel of nature, you become present, aware, and often experience less stress. Feeling comfortable at home is everybody's desire so in order to get that sense for you we are giving utmost attention to your furnitures design, function and their color. The perfect synthesis between design content and structural solidity. Lizbon epitomises the warmth of yesterday's design expressed in the language of today. It offers pure forms, free from excessive decorative elements, in which practicality is the prevalent feature. Lizbon has truly eye-catching style.

# RE. FINED

Its fine details, including the solid wood embellished with the metal leg, are a clear reference to modern culture. The result of fine Area's craftmanship, Voga is a perfect combination of modularity, craftsmanship and refined design.

# TIME. LESS

With Voga Collection the concept of harmony translates into elegant, sinuous and refined shapes. Voga is a timeless design bathed in the light of Area's designers creativity.

398 • FARAMA LUXURY FURNITURE