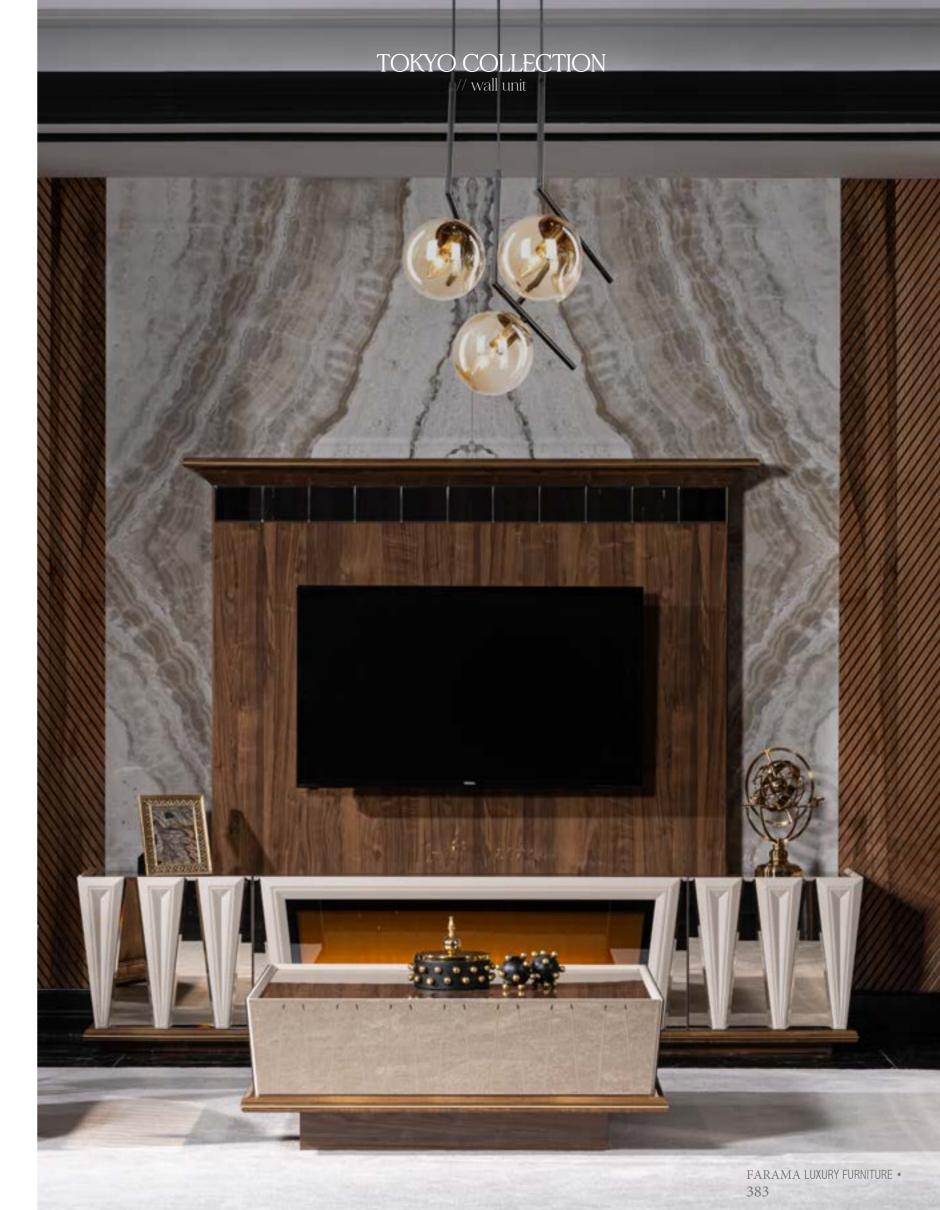

# TOKYO COLLECTION

dining room // wall unit // sofa set // bedroom

Sophisticated color combining modern and elegant details Tokyo Collection, which will decorate your living spaces with its harmony. Metals, mirror, wood and precious fabrics bend to the needs of the most daring experiments, giving shape to unique environments. Design, Passion & Technique is sum of Tokyo. Producing objects means producing ideas above all. Product conception is based on the principle of innovation and research into shapes, materials, beauty and usefulness. Working with the best designers means always looking out of the windows of the world, in order to look at objects and designs with an open and curious mind. Exactly like Tokyo design, giving new meanings to your life is primary aim.

### TOKYO COLLECTION // wall unit