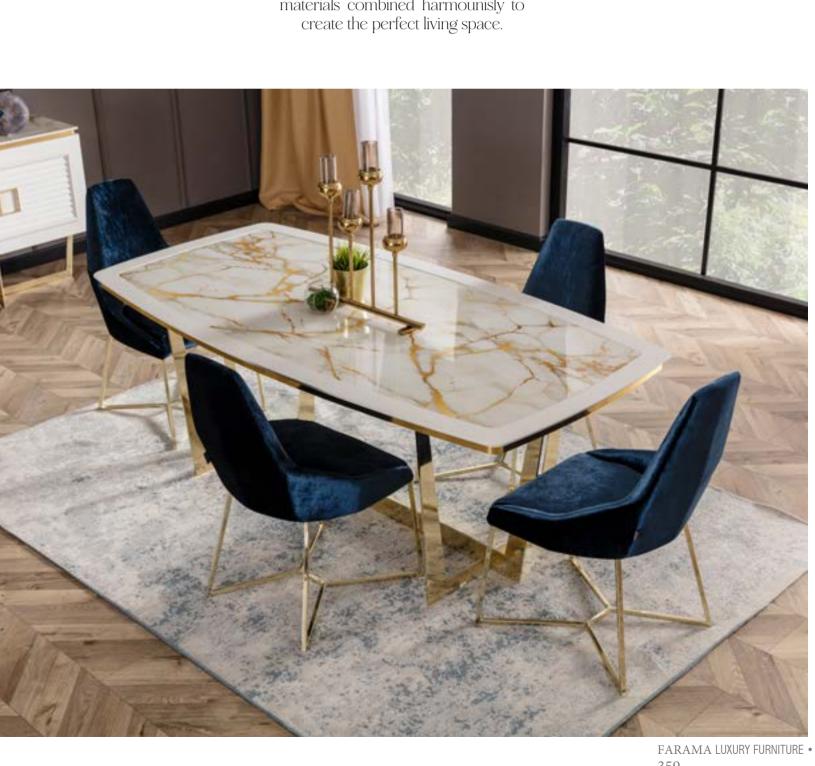

### GLORIA COLLECTION

dining room // wall unit // sofa set // corner set // bedroom

The apparently simple appeal of Gloria Collection tells the story of understated elegance that can be perceived in the purity of the lines, the precious details and the successful combination of heterogeneous materials. In the dining room, concrete and abstract as well as tangible and intangible shapes coexist in a single space, where each unit, from the care to details to the refined balance between colours and shapes reveal the strong but muttered philosophy of the brand: geometric patterns leaving enough space to customization.

# IMPEC. CABLE

Gloria Collection represents formally impeccable aesthetics declined in the contemporary world. Its shapes and materials combined harmounisly to create the perfect living space.

359