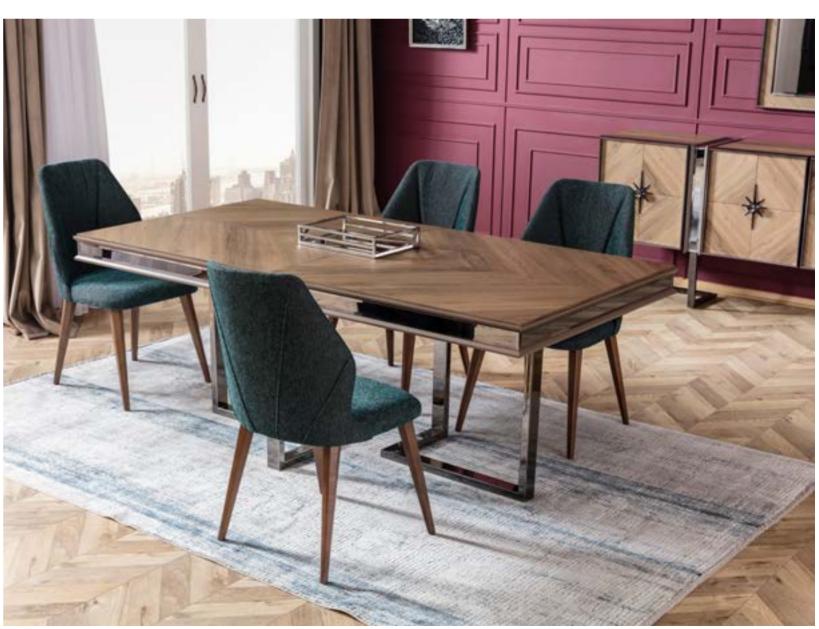

# \_VOGA COLLECTION\_

dining room // wall unit // bedroom

Light is inherent for some. They don't make an effort to look different, magnificent, because they are natural born different, every where you look at you can see them. Like a star crowning the sky in the nights, a dewdrop adorning a leaf or like the heart of a precious diamond. They give a quite different meaning to grace. Exactly like Lizbon Collection, giving new meanings to your life, bringing your home together with light of grace and elegance. Lizbon was designed by inspiration from the magnifience of nature. Nature literally has the power to heal. By slowing down and letting yourself notice the smell, sound, and feel of nature, you become present, aware, and often experience less stress. Feeling comfortable at home is everybody's desire so in order to get that sense for you we are giving utmost attention to your furnitures design, function and their color. The perfect synthesis between design content and structural solidity. Lizbon epitomises the warmth of yesterday's design expressed in the language of today. It offers pure forms, free from excessive decorative elements, in which practicality is the prevalent feature. Lizbon has truly eye-catching style.

\_INSPIRATIONAL NEW BOOK