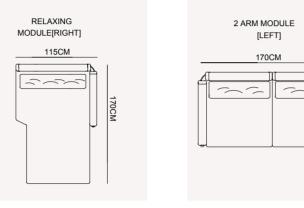

ost comfortable place in the house.









#### LUCCA COLLECTION // corner set



# FREE. DOM

Lucca Corner design is a combination of freedom and comfort. The carefully thought-out fabric color combinations, modern look and quality structure keeping pace with new age are the new favorites of the current trend.



















#### LUCCA COLLECTION // bedroom



#### LINE. ARITY

The linearity and geometric shapes of Lucca create an astounding aesthetic effect with classic overtones and fresh vibe. Lucca bedstead is unique with a strong sense of energy and a striking aesthetic.





240 • FARAMA LUXURY FURNITURE

#### LUCCA COLLECTION // bedroom

## **DESIGNED TO**

GIVEREST











LUCCA bedroom | TECHNICAL DETAILS



#### LUCCA corner set | TECHNICAL DETAILS





















































## \_VEGAS COLLECTION

dining room // wall unit // sofa set // bedroom

Sophisticated color combining modern and elegant details Vegas Collection, which will decorate your living spaces with its harmony. Metals, stones and precious fabrics bend to the needs of the most daring experiments, giving shape to unique environments. Design, Passion & Technique is sum of Vegas. Producing objects means producing ideas above all. Product conception is based on the principle of innovation and research into shapes, materials, beauty and usefulness. Working with the best designers means always looking out of the windows of the world, in order to look at objects and designs with an open and curious mind.Exactly like Vegas design, giving new meanings to your life is primary