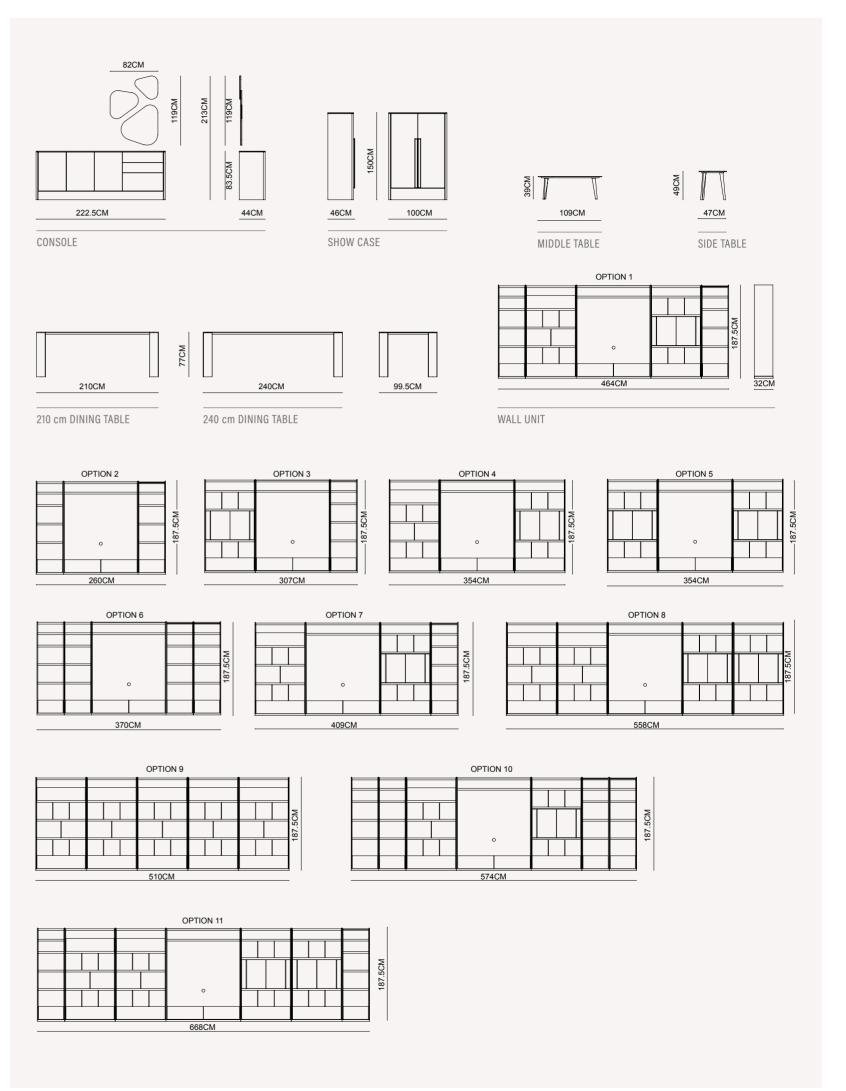

# 226CM 46.5CM 50CM 230CM 50CM 51CM CONSOLE WALL UNIT 180 Cm DINING TABLE 210 Cm DINING TABLE 225 CM 55 CM