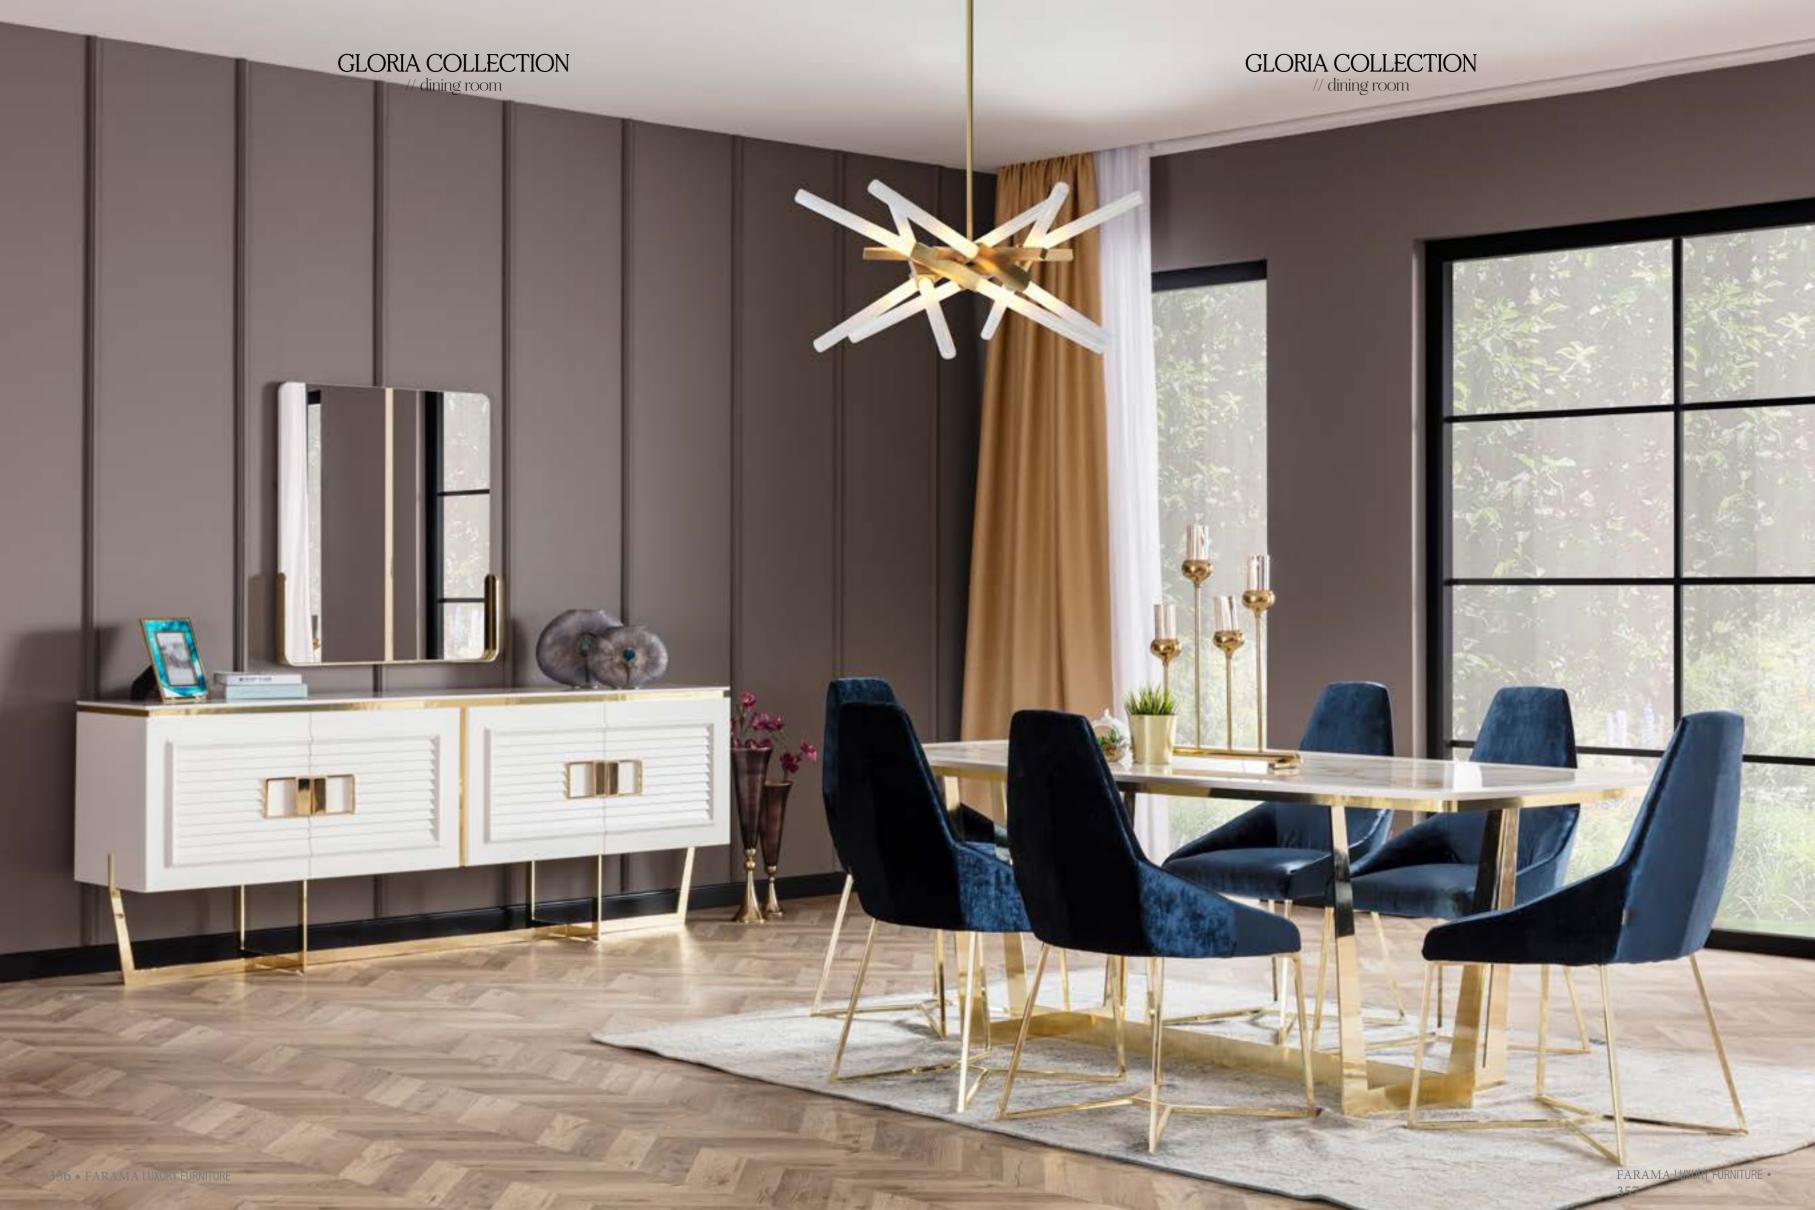

### GLORIA COLLECTION

dining room // wall unit // sofa set // corner set // bedroom

The apparently simple appeal of Gloria Collection tells the story of understated elegance that can be perceived in the purity of the lines, the precious details and the successful combination of heterogeneous materials. In the dining room, concrete and abstract as well as tangible and intangible shapes coexist in a single space, where each unit, from the care to details to the refined balance between colours and shapes reveal the strong but muttered philosophy of the brand: geometric patterns leaving enough space to customization.

354•355