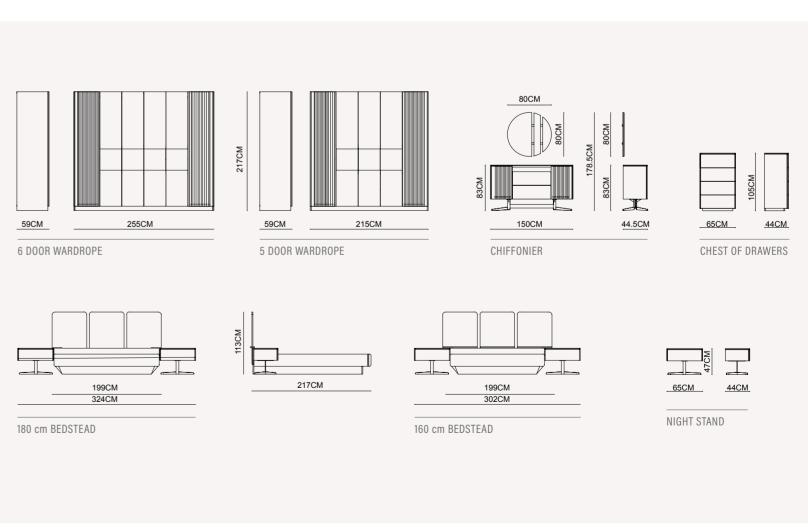

e together with light of grace and elegance. Lizbon was designed by inspiration from the magnifience of nature.







# LIZBON COLLECTION // sofa set

# TIME. LESS

With Lizbon Collection the concept of harmony translates into elegant, sinuous and refined shapes. Lizbon is a timeless design bathed in the light of Area's designers creativity.





165

# WARIVI &









# LIZBON COLLECTION // bedroom



# INSPIRA-TIONAL

Lizbon includes inspirational details.
Especially Lizbon's headboard is a synonym for softness. Levitating in a state of absolute comfort, thanks to a jewel of Area's craftsmanship, is a privilege for the reposed.



FARAMA LUXURY FURNITURE • 173

# LIZBON COLLECTION // bedroom













LIZBON sofa set | TECHNICAL DETAILS





### LIZBON bedroom | TECHNICAL DETAILS



# MONACO COLLECTION

dining room // wall unit // sofa set // corner set // bedroom

In the contemporary architure, the real challange is to create spaces that tell about our personality, last over time and create comfort...an ambitious but achievable goal thanks to our proposals. Monaca Collection; elegantly preserves, showing the most precious objects in an exclusive way through the use of the frame modular system, in which the quality and the combination of materials come together to create an emotional and functional living at the same time. Monaco ovides an unconventional living FARAMA in which the structural elements become architecture and define spaces where to exhibit elements that connote exclusive and personal areas thanks to sophisticated materials and elegantly combined with