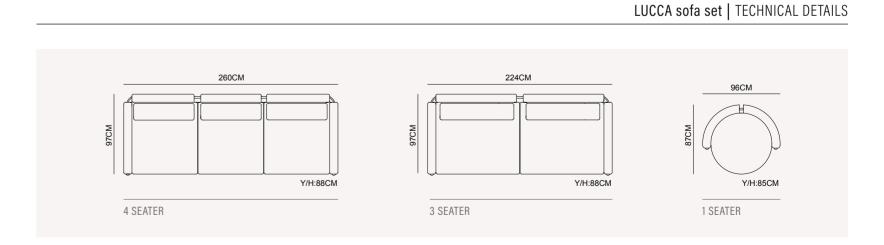

ouse.









#### LUCCA COLLECTION // corner set



# FREE. DOM

Lucca Corner design is a combination of freedom and comfort. The carefully thought-out fabric color combinations, modern look and quality structure keeping pace with new age are the new favorites of the current trend.



















#### LUCCA COLLECTION // bedroom



#### LINE. ARITY

The linearity and geometric shapes of Lucca create an astounding aesthetic effect with classic overtones and fresh vibe. Lucca bedstead is unique with a strong sense of energy and a striking aesthetic.





240 • FARAMA LUXURY FURNITURE

#### LUCCA COLLECTION // bedroom

## **DESIGNED TO**

GIVEREST











LUCCA bedroom | TECHNICAL DETAILS



#### LUCCA corner set | TECHNICAL DETAILS





















































## \_VEGAS COLLECTION

dining room // wall unit // sofa set // bedroom

Sophisticated color combining modern and elegant details Vegas Collection, which will decorate your living spaces with its harmony. Metals, stones and precious fabrics bend to the needs of the most daring experiments, giving shape to unique environments. Design, Passion & Technique is sum of Vegas. Producing objects means producing ideas above all. Product conception is based on the principle of innovation and research into shapes, materials, beauty and usefulness. Working with the best designers means always looking out of the windows of the world, in order to look at objects and designs with an open and curious mind.Exactly like Vegas design, giving new meanings to your life is primary aim.



246•247

\_INSPIRATIO