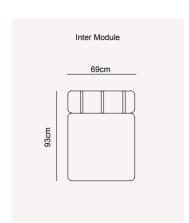

ach.







### VIONA COLLECTION // wall unit









### VIONA COLLECTION // sofa set

VIONA COLLECTION
// sofa set







# PLEAS. URE

Soft and timeless l ooking, the Viona sofa reflects minimalism its geometrically quilted pillows and accessories. Providing maximum comfort with its fabric w ith and

foam structure. Viona sofa double the pleasure with its sitting ar





FARAMA LUXURY FURNITURE • 345















### ELE. GANCE

Viona Collection presents the elegance of unique forms. With Viona's vertical and horizontal line details, you can bring balance and uniqueness to your home and bring a completely different style to your living spaces.







FARAMA LUXURY FURNITURE • 349

### VIONA COLLECTION // bedroom

### VIONA dressing room | TECHNICAL DETAILS



















































### VIONA bedroom | TECHNICAL DETAILS



### VIONA sofa set | TECHNICAL DETAILS



FARAMA LUXURY FURNITURE • 353

### GLORIA COLLECTION

dining room // wall unit // sofa set // corner set // bedroom

The apparently simple appeal of Gloria Collection tells the story of understated elegance that can be perceived in the purity of the lines, the precious details and the successful combination of heterogeneous materials. In the dining room, concrete and abstract as well as tangible and intangible shapes coexist in a single space, where each unit, from the care to details to the refined balance between colours and shapes reveal the strong but muttered philosophy of the brand: geometric patterns leaving enough space to customization.



354•355





# IMPEC. CABLE

Gloria