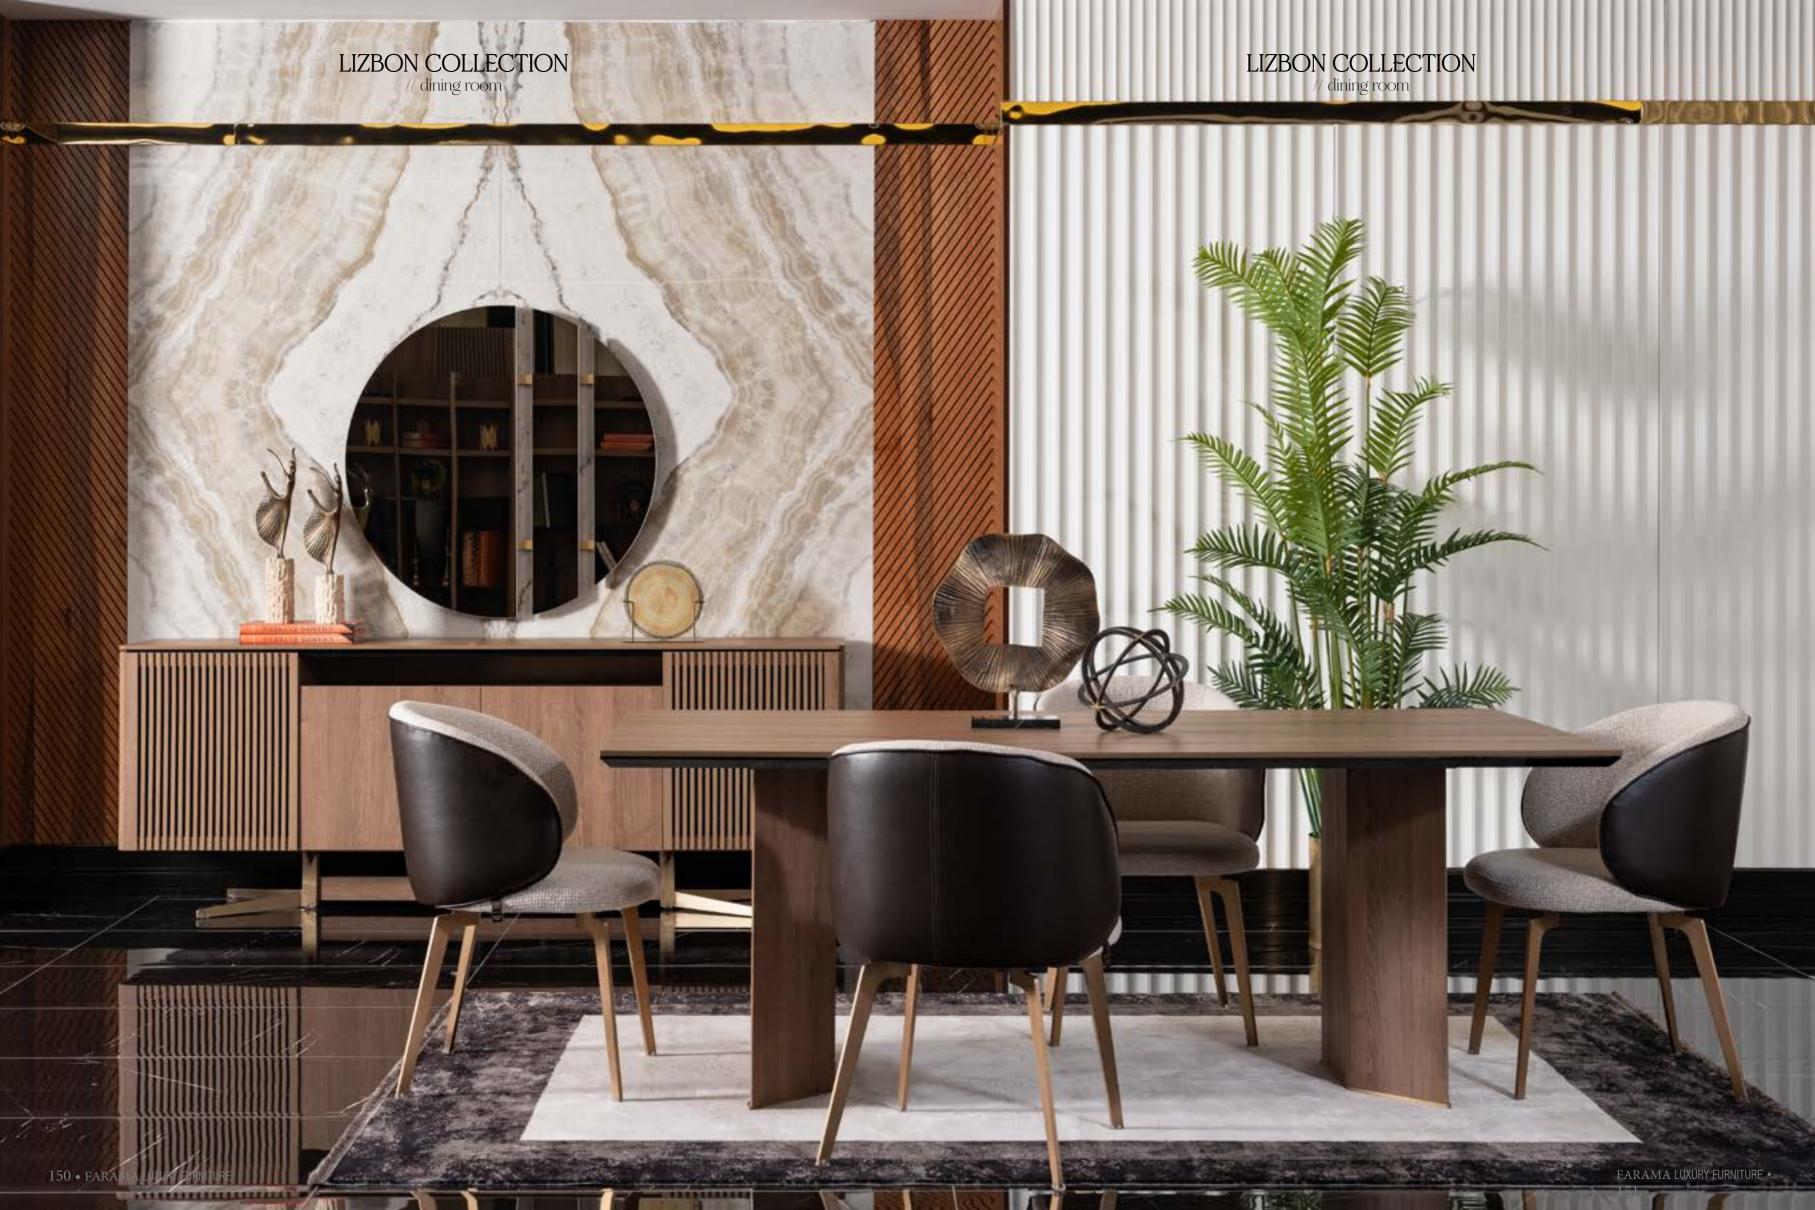

# LIZBON COLLECTION // dining room

# RE. FINED

Its fine details, including the solid wood embellished with the metal leg, are a clear reference to modern culture. The result of fine Area's craftmanship, Lizbon is a perfect combination of modularity, craftsmanship and refined design.