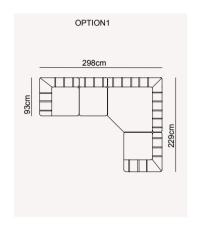

### VIONA COLLECTION // wall unit









### VIONA COLLECTION // sofa set

VIONA COLLECTION
// sofa set







# PLEAS. URE

Soft and timeless l ooking, the Viona sofa reflects minimalism its geometrically quilted pillows and accessories. Providing maximum comfort with its fabric w ith and

foam structure. Viona sofa double the pleasure with its sitting ar





FARAMA LUXURY FURNITURE • 345















### ELE. GANCE

Viona Collection presents the elegance of unique forms. With Viona's vertical and horizontal line details, you can bring balance and uniqueness to your home and bring a completely different style to your living spaces.







FARAMA LUXURY FURNITURE • 349

### VIONA COLLECTION // bedroom

### VIONA dressing room | TECHNICAL DETAILS



















































### VIONA bedroom | TECHNICAL DETAILS



### VIONA sofa set | TECHNICAL DETAILS



FARAMA LUXURY FURNITURE • 353

### GLORIA COLLECTION

dining room // wall unit // sofa set // corner set // bedroom

The apparently simple appeal of Gloria Collection tells the story of understated elegance that can be perceived in the purity of the lines, the precious details and the successful combination of heterogeneous materials. In the dining room, concrete and abstract as well as tangible and intangible shapes coexist in a single space, where each unit, from the care to details to the refined balance between colours and shapes reveal the strong but muttered philosophy of the brand: geometric patterns leaving enough space to customization.



354•355





# IMPEC. CABLE

Gloria Collec