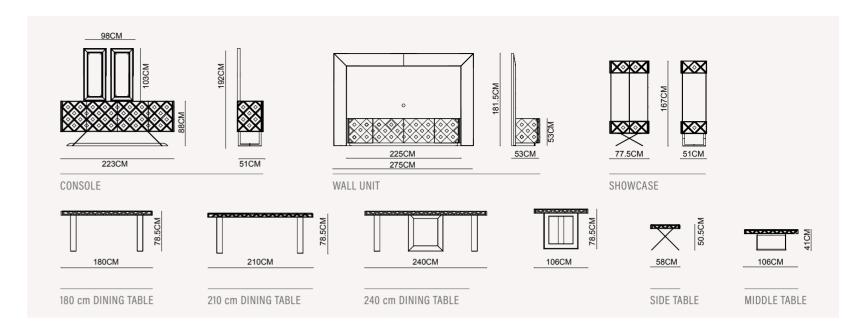

# 226CM 46.5CM 50CM 230CM 50CM 51CM CONSOLE WALL UNIT 180 Cm DINING TABLE 210 Cm DINING TABLE 225 CM 55 CM