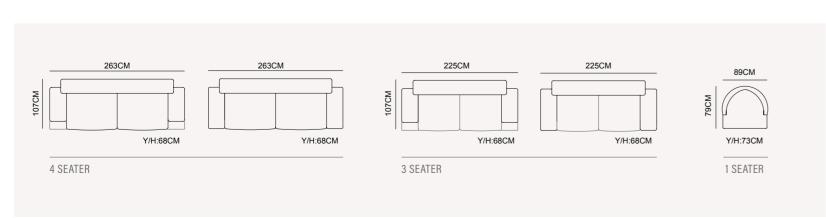

new meanings to your life, bringing your home together with light of grace and elegance. Lizbon was designed by inspiration from the magnifience of nature.







# LIZBON COLLECTION // sofa set

# TIME. LESS

With Lizbon Collection the concept of harmony translates into elegant, sinuous and refined shapes. Lizbon is a timeless design bathed in the light of Area's designers creativity.





165

# WARIVI &









# LIZBON COLLECTION // bedroom



# INSPIRA-TIONAL

Lizbon includes inspirational details.
Especially Lizbon's headboard is a synonym for softness. Levitating in a state of absolute comfort, thanks to a jewel of Area's craftsmanship, is a privilege for the reposed.



FARAMA LUXURY FURNITURE • 173

# LIZBON COLLECTION // bedroom













LIZBON sofa set | TECHNICAL DETAILS





### LIZBON bedroom | TECHNICAL DETAILS



# MONACO COLLECTION

dining room // wall unit // sofa set // corner set // bedroom

In the contemporary architure, the real challange is to create spaces that tell about our personality, last over time and create comfort...an ambitious but achievable goal thanks to our proposals. Monaca Collection; elegantly preserves, showing the most precious objects in an exclusive way through the use of the frame modular system, in which the quality and the combination of materials come together to create an emotional and functional living at the same time. Monaco ovides an unconventional living FARAMA in which the structural elements become architecture and define spaces where to exhibit elements that connote exclusive and personal areas thanks to sophisti