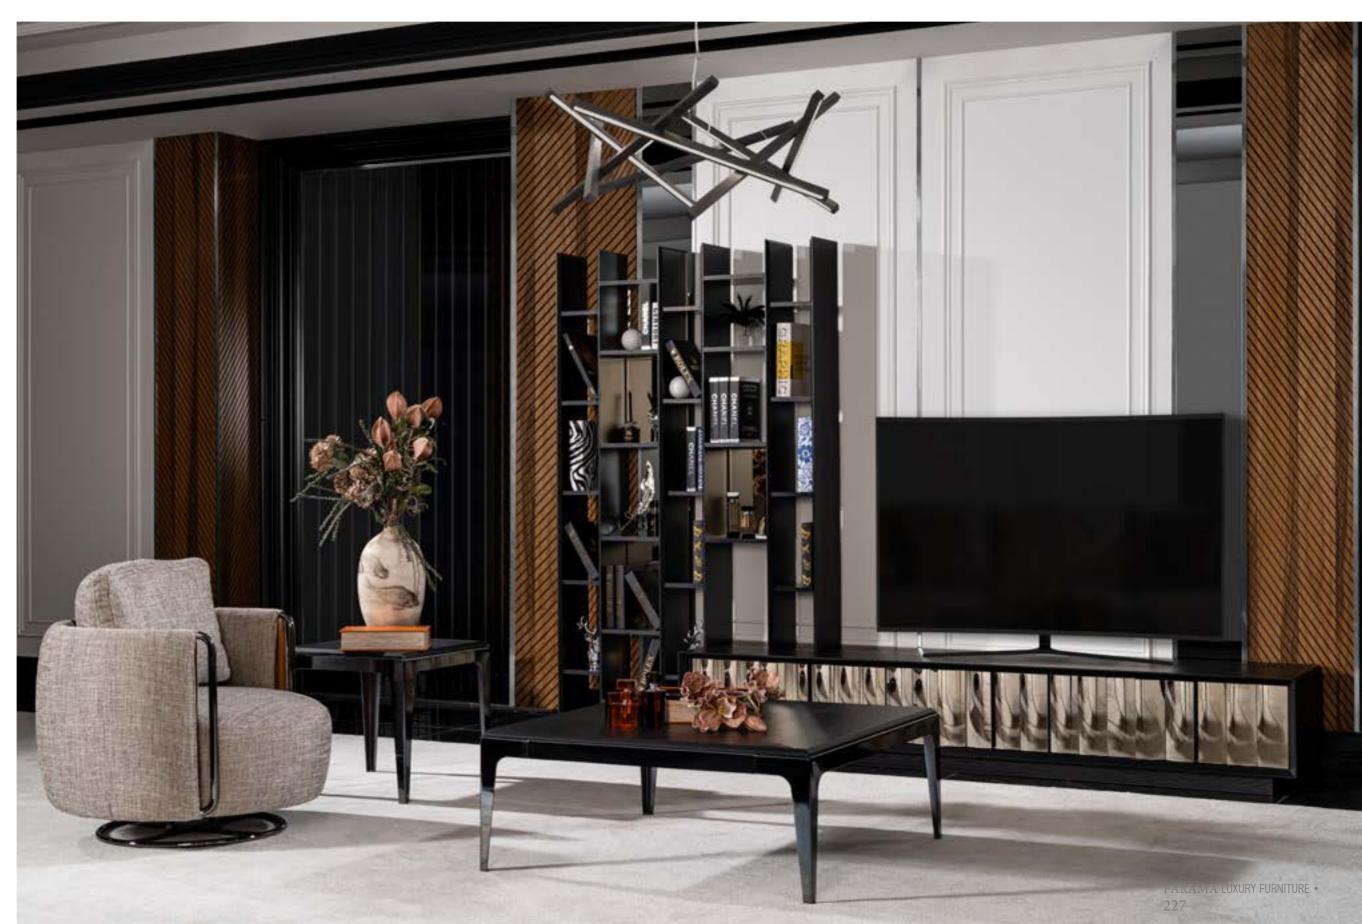

# LUCCA COLLECTION

dining room // wall unit // sofa set // corner set // bedroom

Lucca Collection create deep impact with its three dimensional reflective surfaces. Lucca creates a completely different ambiance in your home with its eye-catching round lines, creative and innovative design. It balances the room atmosphere with its simplicity and softness. Rooms transformed by time that still express their exceptional architectural value, becoming true "containers of beauty". Furnishings in perfect harmony with the past and the present, that tell stories and express emotion. The watchword for this dreamlike itinerary is elegance. Exactly like Lucca, giving new meanings to your life, bringing your home together with light of grace and elegance. Lucca was designed by inspiration from the magnifience of nature. Nature literally has the power to heal. By slowing down and letting yourself notice the smell, sound, and feel of nature, you become present, aware, and often experience less stress.

#### LUCCA COLLECTION // dining room