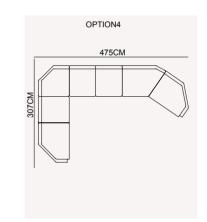

oft place to land that

supports us, our shelter that

is our oasis of comfort.





44•4



PRAG COLLECTION // dining room

#### PRAG COLLECTION // dining room







AND FUNCTIONAL LIWING SPACE











#### PRAG COLLECTION // sofa set







Prag Sofa Set with round shapes and versatile structures to customize with maximum harmony your space. Prag, an icon of beauty and aesthetics, is a design born to take on different forms and renew itself, but above all to give total comfort.





#### PRAG COLLECTION // sofa set









## COM· FORT

Prag Corner Set quality design, which will bring a new perspective to your living room from every angle, will be one of your favorite comfort areas for you and your family.



















#### PRAG COLLECTION // corner set



























PRAG dining room | TECHNICAL DETAILS



#### PRAG sofa set | TECHNICAL DETAILS



#### NATURA COLLECTION

bedroom // dining room // wall unit // sofa set // corner set

The арparently simple appeal of Collection tells the story of understated elegance that can be perceived in the purity of the lines, the precious details and the successful combination of heterogeneous materials. In the dining room, concrete and abstract as well as tangible and intangible shapes coexist in a single space, where each unit, from the care to details to the refined balance between colours and shapes reveal the strong but muttered philosophy of the brand: geometric patterns leaving enough space to customization. The living room has a significant place in human life. Having a wide range of furniture choices,