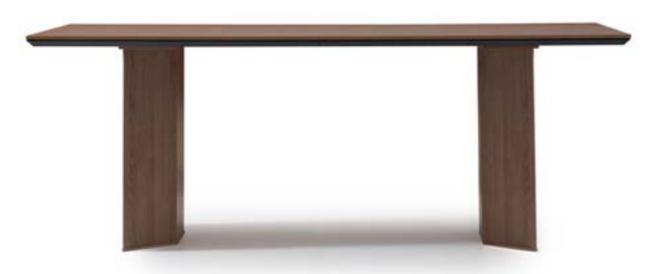

#### LIZBON COLLECTION

dining room // wall unit // sofa set // bedroom

Light is inherent for some. They don't make an effort to look different magnificent; because they are natural born different, every where you look at you can see them. Like a star crowning the sky in the nights, a dewdrop adorning a leaf or like the heart of a precious diamond. They give a quite different meaning to grace. Exactly like Lizbon Collection, giving new meanings to your life, bringing your home together with light of grace and elegance. Lizbon was designed by inspiration from the magnifience of nature. Nature literally has the power to heal. By slowing down and letting yourself notice the smell, sound, and feel of nature, you become present, aware, and often experience less stress. Feeling comfortable at home is everybody's desire so in order to get that sense for you we are giving utmost attention to your furnitures design, function and their color. The perfect synthesis between design content and structural solidity. Lizbon epitomises the warmth of yesterday's design expressed in the language of today. It offers pure forms, free from excessive decorative elements, in which practicality is the prevalent feature. Lizbon has truly eye-catching style.

# LIZBON COLLECTION // dining room