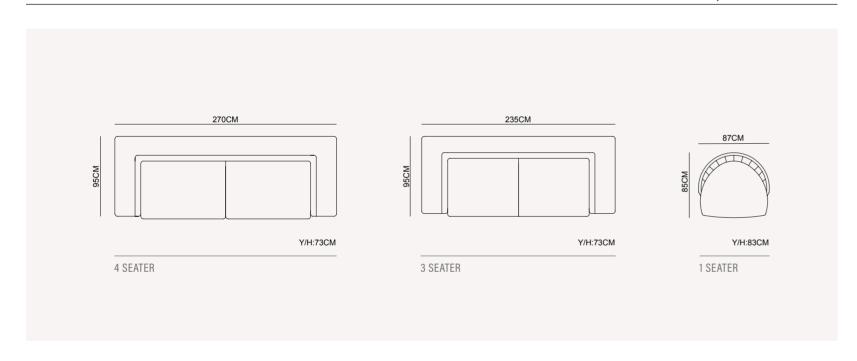

pires people by its flawless design. Designs that can be reinterpreted can adapt to any











#### LION COLLECTION // bedroom



[ES]

#### LION COLLECTION // bedroom















LION dressing room | TECHNICAL DETAILS



























#### MAGNIF-ICENT

Riva Collection is the magnificent view of timeless style. A concept to deliver modern era style indoors through mirror details, as well as cosy and shiny surfaces.





272 • FARAMA LUXURY FURNITURE





## GLAM· OROUS

Functionality and art combine in Porto, a striking art with sinuous, refined and glamorous forms. The different types of high-quality fabrics recall the summer starry skies on winter nights.





FARAMA LUXURY FURNITURE • 277



#### RIVA COLLECTION // sofa set





#### RIVA sofa set | TECHNICAL DETAILS



#### LION sofa set | TECHNICAL DETAILS



# 226CM 46.5CM 50CM 230CM 50CM 51CM CONSOLE WALL UNIT 180 Cm DINING TABLE 210 Cm DINING TABLE 225 CM 55 CM

#### LION bedroom | TECHNICAL DETAILS



## OSLO COLLECTION\_

dining room // sofa set //

The culture of beauty comes from our greatest passion. Passion lies right at the heart of the FARAMA world. Careful attention to detail and a truly distinctive design have allowed FARAMA to become a brand of excellence in the market worldwide. Culture and tradition unite to create the perfect blend of beauty and craftsmanship; research in innovation is renewed each and every day and reflected in the selection of the most precious materials and the most refined fab-rics. Oslo Collection is an investment that lasts over time to give you the welcome home