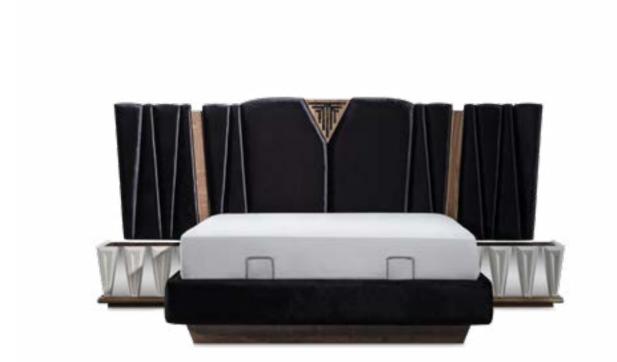

#### PORTO COLLECTION // bedroom

## GLAM· OROUS

Functionality and art combine in Porto, a striking sculpture with sinuous, refined and glamorous forms. The different types of high-quality stone in its top recall the summer starry skies on winter nights.

## SYN. THESIS

Area's design finds the perfect synthesis of its essential trait, in Porto Collection. An attractive and pure design like organic forms in nature which it draws inspiration.

#### PORTO COLLECTION // bedroom

PORTO sofa set | TECHNICAL DETAILS