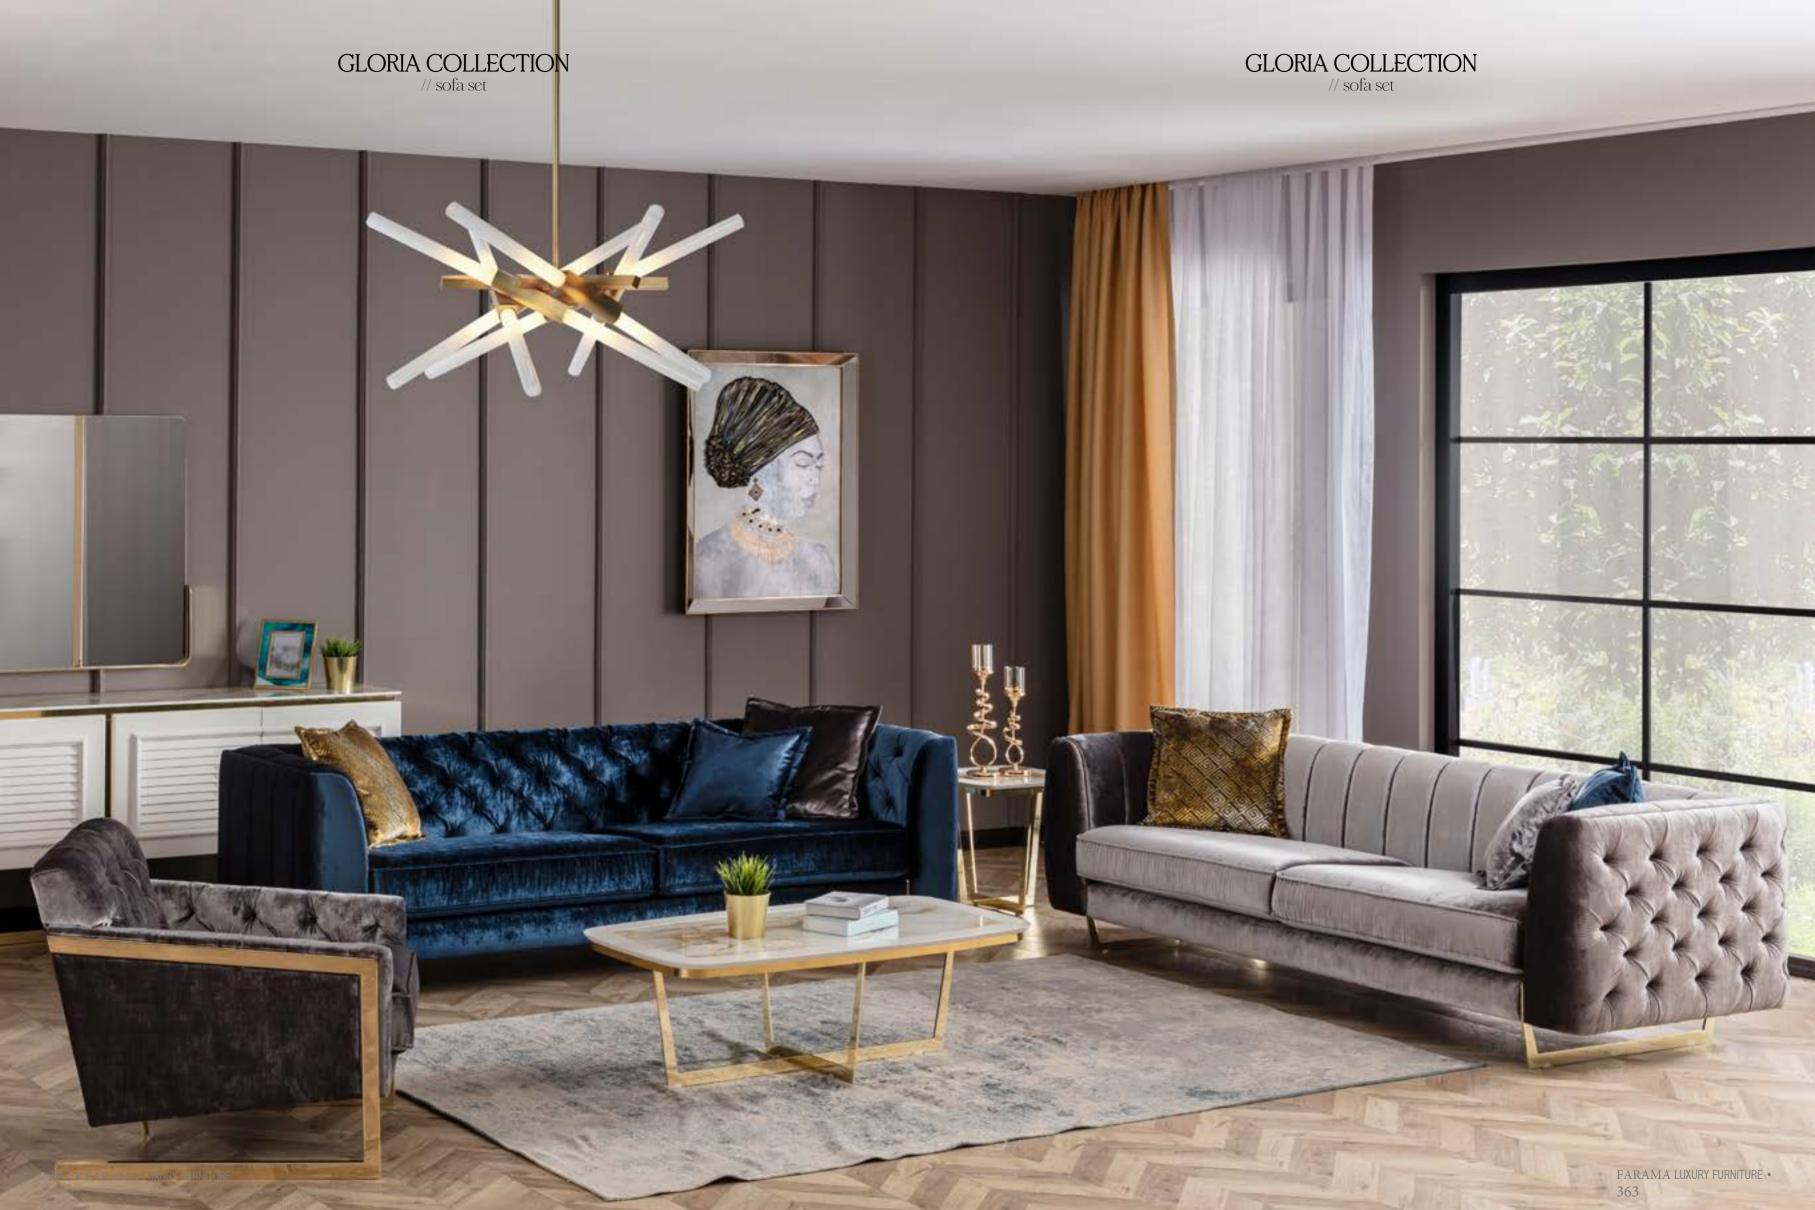

### GLORIA COLLECTION

dining room // wall unit // sofa set // corner set // bedroom

The apparently simple appeal of Gloria Collection tells the story of understated elegance that can be perceived in the purity of the lines, the precious details and the successful combination of heterogeneous materials. In the dining room, concrete and abstract as well as tangible and intangible shapes coexist in a single space, where each unit, from the care to details to the refined balance between colours and shapes reveal the strong but muttered philosophy of the brand: geometric patterns leaving enough space to customization.

# IMPEC. CABLE

Gloria Collection represents formally impeccable aesthetics declined in the contemporary world. Its shapes and materials combined harmounisly to create the perfect living space.

359

# ORIG-INAL

An aesthetic understanding beyond dreams, innovative details and original design. Gloria Collection is different from the definition of elegance and grace.

# ELE. GANT

Materials and textures create elegant and cosy ambience of your living space. An oasis of rest that invites you to relax and enjoy every moment for comfort in full of Gloria collection style.