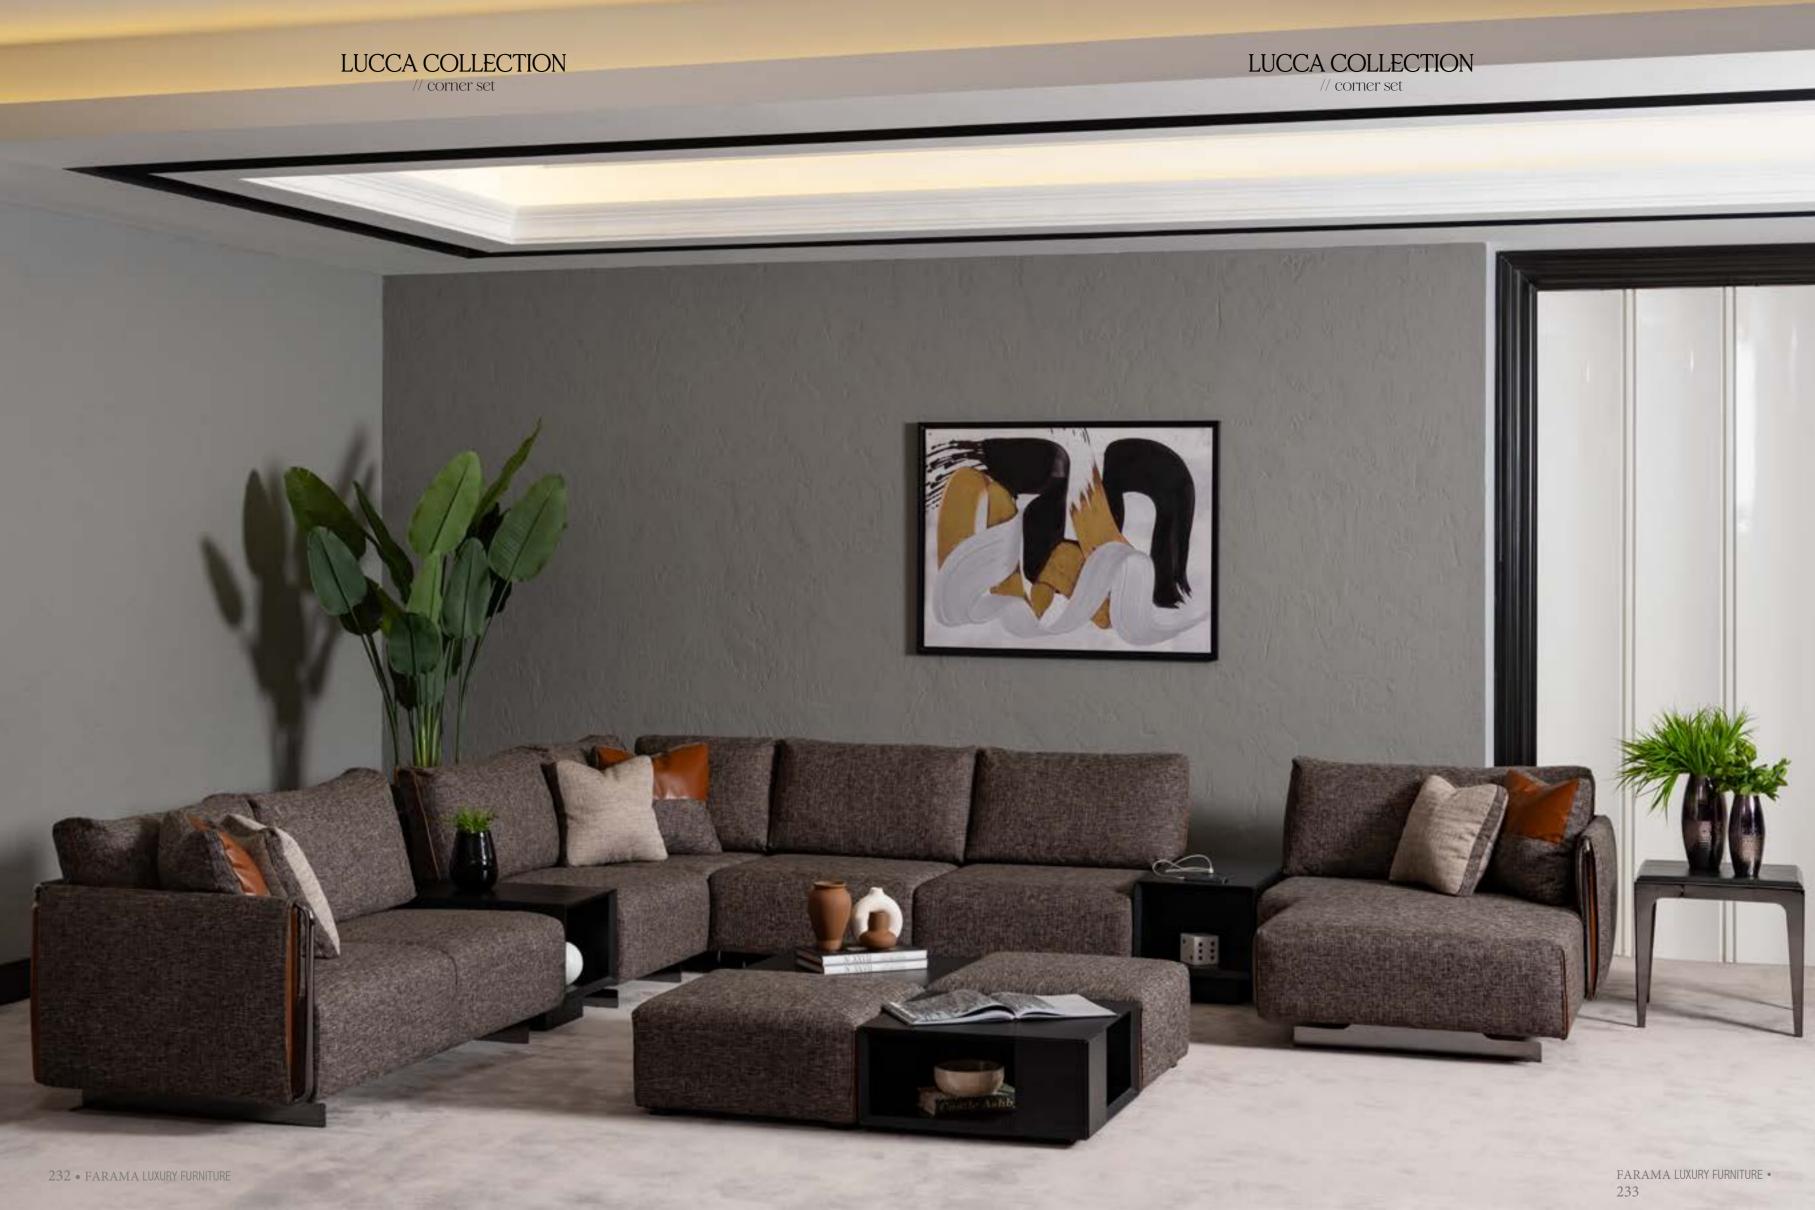

# LUCCA COLLECTION

dining room // wall unit // sofa set // corner set // bedroom

Lucca Collection create deep impact with its three dimensional reflective surfaces. Lucca creates a completely different ambiance in your home with its eye-catching round lines, creative and innovative design. It balances the room atmosphere with its simplicity and softness. Rooms transformed by time that still express their exceptional architectural value, becoming true "containers of beauty". Furnishings in perfect harmony with the past and the present, that tell stories and express emotion. The watchword for this dreamlike itinerary is elegance. Exactly like Lucca, giving new meanings to your life, bringing your home together with light of grace and elegance. Lucca was designed by inspiration from the magnifience of nature. Nature literally has the power to heal. By slowing down and letting yourself notice the smell, sound, and feel of nature, you become present, aware, and often experience less stress.

#### LUCCA COLLECTION // corner set

# FREE. DOM

Lucca Corner design is a combination of freedom and comfort. The carefully thought-out fabric color combinations, modern look and quality structure keeping pace with new age are the new favorites of the current trend.