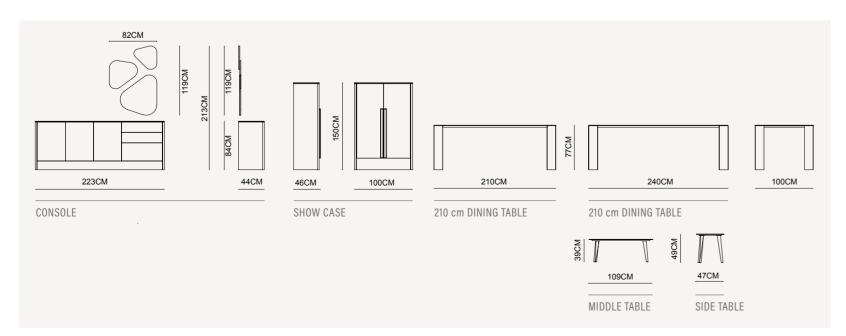

# 226CM 46.5CM 50CM 230CM 50CM 51CM CONSOLE WALL UNIT 180 Cm DINING TABLE 210 Cm DINING TABLE 225 CM 55 CM