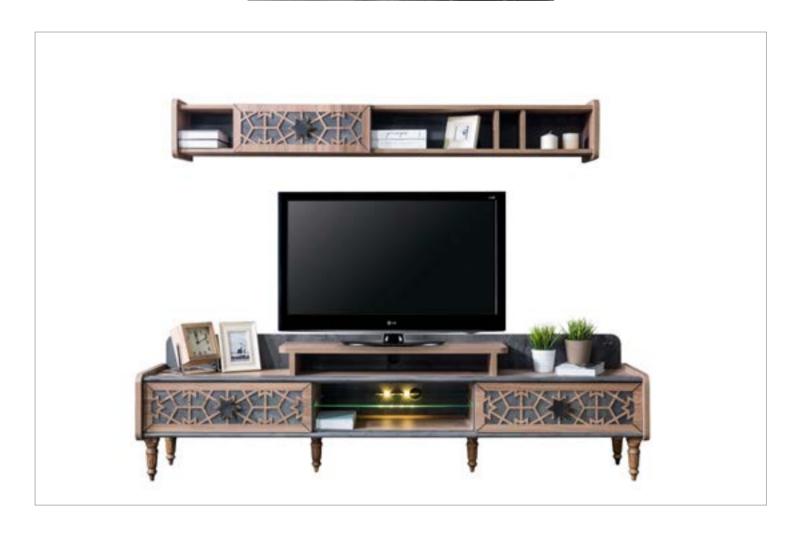

edroom

An aesthetic understanding beyond dreams, innovative details and original design. Hunkar Collection is different from the definition of elegance and grace. Soul and technology for unique and exclusive furnishings that constantly elicit new emotions, to be experienced every day. Hunkar is a collection which shares the culture of creativity and product, innovation and experimentation, not as ends in themselves, but projected towards daily living. A language of modernity, capable of indulging different personalities, while maintaining unchanged the characters and languages of an industry that has always regarded every project as a challenge.



\_INSPIRATIONAL NEW BOOK

# HUNKAR COLLECTION // dining room

# HUNKAR COLLECTION // dining room







### HUNKAR COLLECTION // wall unit







### HUNKAR COLLECTION // bedroom











414 • FARAMA LUXURY FURNITURE

FARAMA LUXURY FURNITURE • 415

CHAIRS | TECHNICAL DETAILS PUFF | TECHNICAL DETAILS



PORTO G/W: 57 D/D: 51 Y/H: 82



PRAG G/W: 55 D/D: 52 Y/H: 92



NATURA

G/W: 56 D/D: 52 Y/H: 90



RIYAD

G/W: 58 D/D: 59 Y/H: 84



BENTLEY

G/W: 55 D/D: 55 Y/H: 88



NOVA

G/W: 90 D/D: 90 Y/H: 43



G/W: 95 D/D: 90 Y/H: 45

VIONA



AQUA G/W: 85 D/D: 85 Y/H: 42



GLORIA



STANDING MIRROR | TECHNICAL DETAILS



G/W: 56 D/D: 55 Y/H: 83



MONACO G/W: 53 D/D: 54 Y/H: 92



OSLO G/W: 55 D/D: 52 Y/H: 92



PARMA G/W: 51 D/D: 54 Y/H: 91



LUCCA

G/W: 52 D/D: 59 Y/H: 91





GLORIA



PUF



G/W: 110 D/D: 47 Y/H: 42

G/W: 150 D/D: 45 Y/H: 45

G/W: 50 D/D: 50 Y/H: 45



NOVA G/W: 55 D/D: 65 Y/H: 92



LION G/W: 52 D/D: 62 Y/H: 9