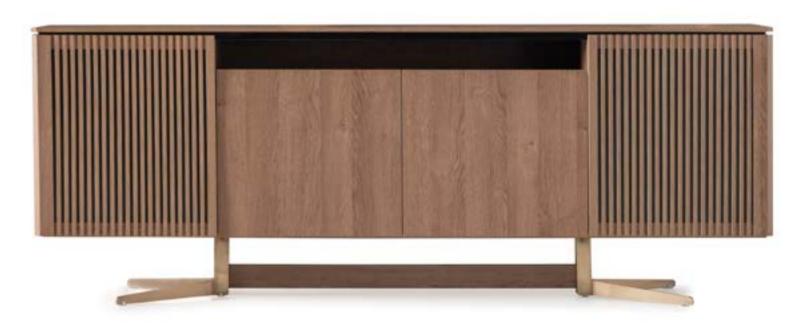

#### LIZBON COLLECTION

dining room // wall unit // sofa set // bedroom

Light is inherent for some. They don't make an effort to look different magnificent; because they are natural born different, every where you look at you can see them. Like a star crowning the sky in the nights, a dewdrop adorning a leaf or like the heart of a precious diamond. They give a quite different meaning to grace. Exactly like Lizbon Collection, giving new meanings to your life, bringing your home together with light of grace and elegance. Lizbon was designed by inspiration from the magnifience of nature. Nature literally has the power to heal. By slowing down and letting yourself notice the smell, sound, and feel of nature, you become present, aware, and often experience less stress. Feeling comfortable at home is everybody's desire so in order to get that sense for you we are giving utmost attention to your furnitures design, function and their color. The perfect synthesis between design content and structural solidity. Lizbon epitomises the warmth of yesterday's design expressed in the language of today. It offers pure forms, free from excessive decorative elements, in which practicality is the prevalent feature. Lizbon has truly eye-catching style.

# RE. FINED

Its fine details, including the solid wood embellished with the metal leg, are a clear reference to modern culture. The result of fine Area's craftmanship, Lizbon is a perfect combination of modularity, craftsmanship and refined design.