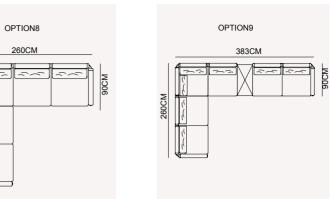

room the most comfortable place in the house.









#### LUCCA COLLECTION // corner set



# FREE. DOM

Lucca Corner design is a combination of freedom and comfort. The carefully thought-out fabric color combinations, modern look and quality structure keeping pace with new age are the new favorites of the current trend.



















#### LUCCA COLLECTION // bedroom



#### LINE. ARITY

The linearity and geometric shapes of Lucca create an astounding aesthetic effect with classic overtones and fresh vibe. Lucca bedstead is unique with a strong sense of energy and a striking aesthetic.





240 • FARAMA LUXURY FURNITURE

#### LUCCA COLLECTION // bedroom

## **DESIGNED TO**

GIVEREST











LUCCA bedroom | TECHNICAL DETAILS



#### LUCCA corner set | TECHNICAL DETAILS





















































## \_VEGAS COLLECTION

dining room // wall unit // sofa set // bedroom

Sophisticated color combining modern and elegant details Vegas Collection, which will decorate your living spaces with its harmony. Metals, stones and precious fabrics bend to the needs of the most daring experiments, giving shape to unique environments. Design, Passion & Technique is sum of Vegas. Producing objects means producing ideas above all. Product conception is based on the principle of innovation and research into shapes, materials, beauty and usefulness. Working with the best designers means always looking out of the windows of the world, in order to look at objects and designs with an open and curious mind.Exactly like Vegas design, giving new meanings to your life