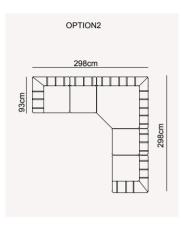

### VIONA COLLECTION // wall unit









### VIONA COLLECTION // sofa set

VIONA COLLECTION
// sofa set







# PLEAS. URE

Soft and timeless l ooking, the Viona sofa reflects minimalism its geometrically quilted pillows and accessories. Providing maximum comfort with its fabric w ith and

foam structure. Viona sofa double the pleasure with its sitting ar





FARAMA LUXURY FURNITURE • 345















### ELE. GANCE

Viona Collection presents the elegance of unique forms. With Viona's vertical and horizontal line details, you can bring balance and uniqueness to your home and bring a completely different style to your living spaces.







FARAMA LUXURY FURNITURE • 349

### VIONA COLLECTION // bedroom

### VIONA dressing room | TECHNICAL DETAILS



















































### VIONA bedroom | TECHNICAL DETAILS



### VIONA sofa set | TECHNICAL DETAILS



FARAMA LUXURY FURNITURE • 353

### GLORIA COLLECTION

dining room // wall unit // sofa set // corner set // bedroom

The apparently simple appeal of Gloria Collection tells the story of understated elegance that can be perceived in the purity of the lines, the precious details and the successful combination of heterogeneous materials. In the dining room, concrete and abstract as well as tangible and intangible shapes coexist in a single space, where each unit, from the care to details to the refined balance between colours and shapes reveal the strong but muttered philosophy of the brand: geometric patterns leaving enough space to customization.



354•355





# IMPEC. CABLE

Gloria Collecti