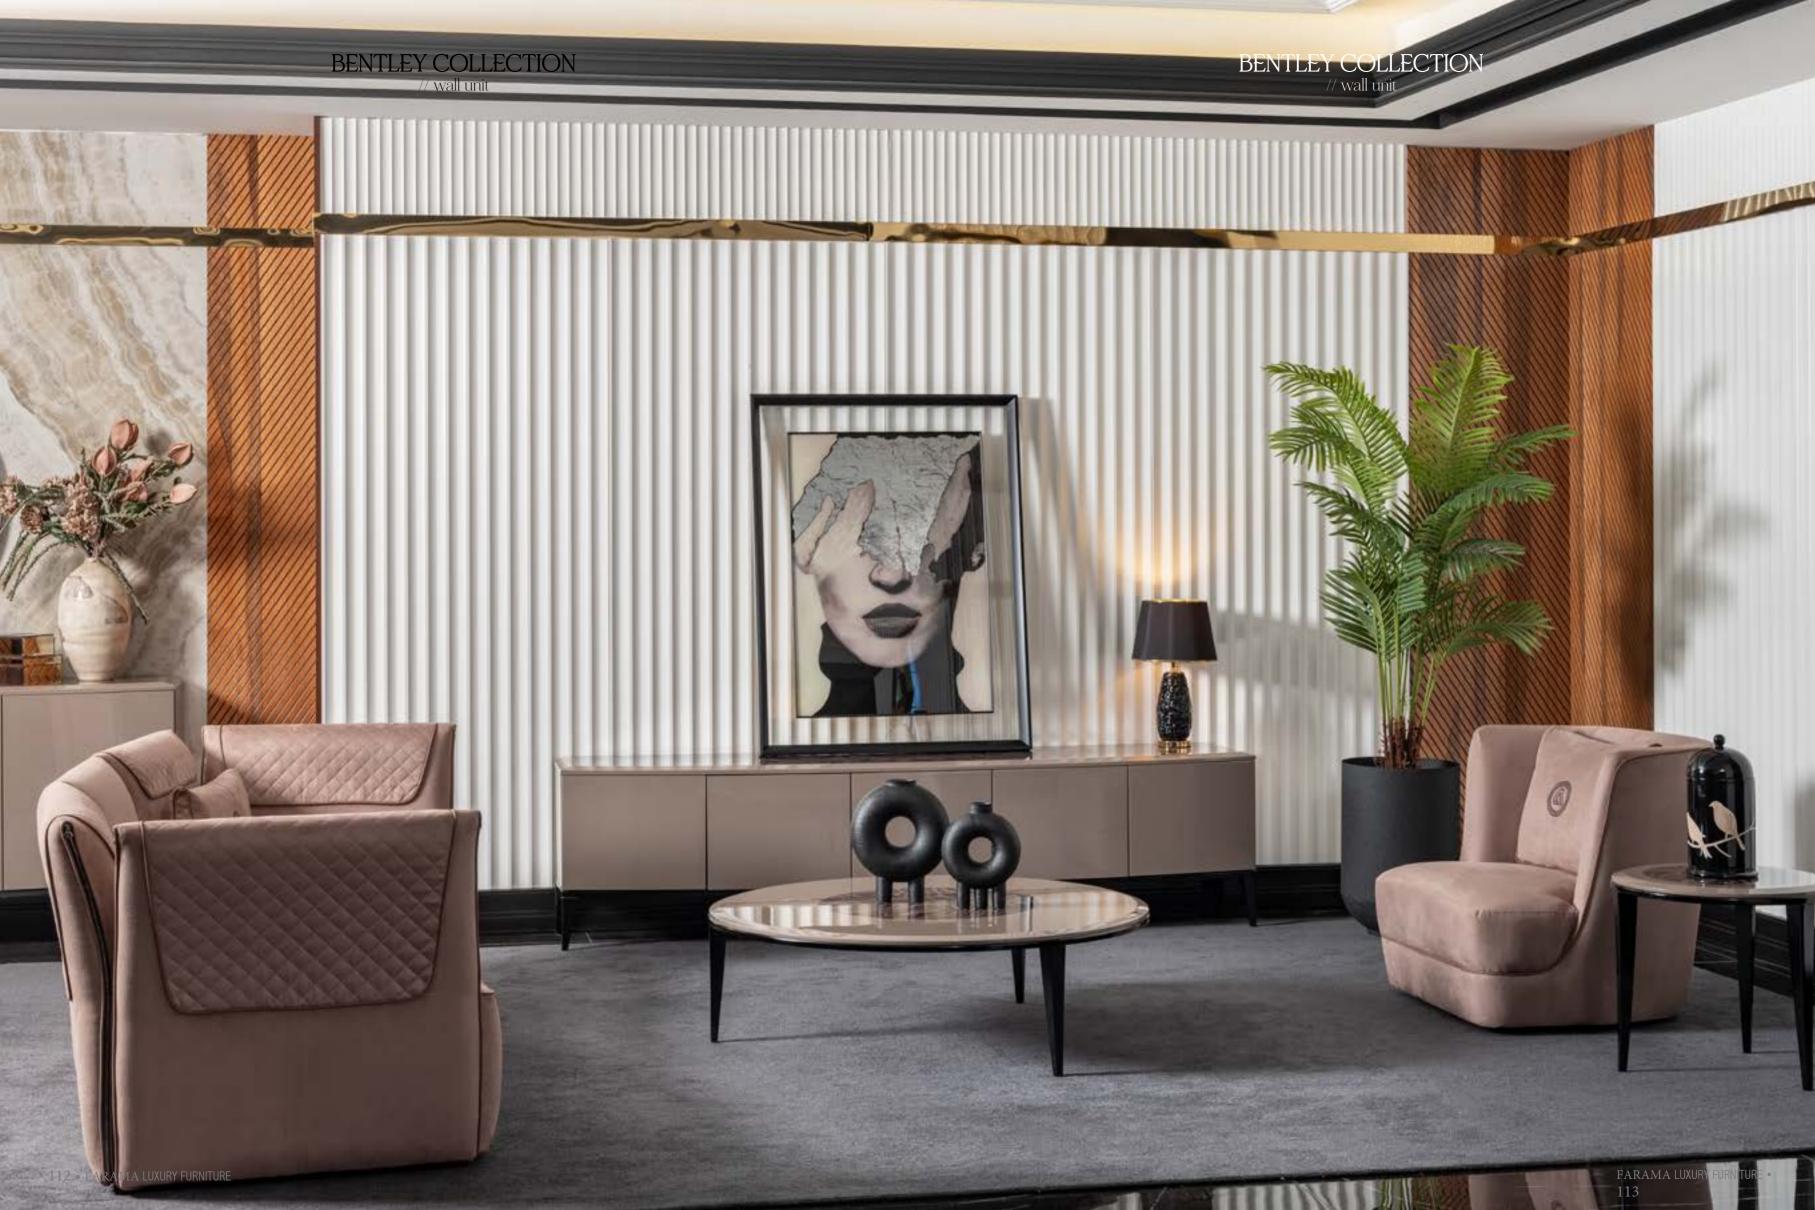

### BENTLEY COLLECTION\_

wall unit // sofa set // bedroom // dining room

Bentley Collection intends to be a tribute to the woods of tradition, to be defended and renewed. Each with its own history, they live in a new light, expressing themselves in the pure geometric shapes of FARAMA's design in an unexpected encounter of new and old. from geometries defined by the systems to the consistent quality of the products belonging to the collection up to the perspective illusions and dynamics of the units, Bentley furnishing units can be easily mixed in countless shapes, reinterpretations, matching to decorate single harmonic spaces, changing from time to time and complying with the different requirements of the modern habitat.

110•111

#### BENTLEY COLLECTION // wall unit

### HARMONY OF

PRECIOUS MATERIALS