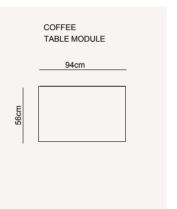

ed in the purity of the lines, the precious details and the successful combination of heterogeneous mate-

rials. In the dining room, concrete and abstract as well as tangible and intangible shapes coexist in a single space, where each unit, from the care to details to the refined balance between colours







### COSI-NESS

Functionality and cosiness combine in Natura Collection. It has tradition, beauty and nature in an object of strong iconic value characterized by wide and generous shapes that ensure unique comfort.







# FRESH &





#### NATURA COLLECTION

// corner set

### FUNC. TIONAL

A triumph of overlapping forms, a fusion of aesthetics and functionality. Natura is a contemporary take on the living room with a versatile system that can be endlessly rearranged.































#### NATURA sofa set | TECHNICAL DETAILS





### \_RIYAD COLLECTION\_

dining room // sofa set

being.

The great universe Riyad Collection design solutions for every room in the house. Choosing Riyad means having a large collection of products, integrated and transversal finishes and materials, which can be combined in an infinite number of different solutions: the result is a "multiplier" effect of composition possibilities, unique in the field of furniture. Riyad Collection, therefore, does not propose a single prepackaged solution, but rather provide the tools and solutions to build your environment. Riyad is the perfect combination of comfort and design. A play on shapes becomes the secret to finding the fine balance between good taste and expert refinement. Essenti