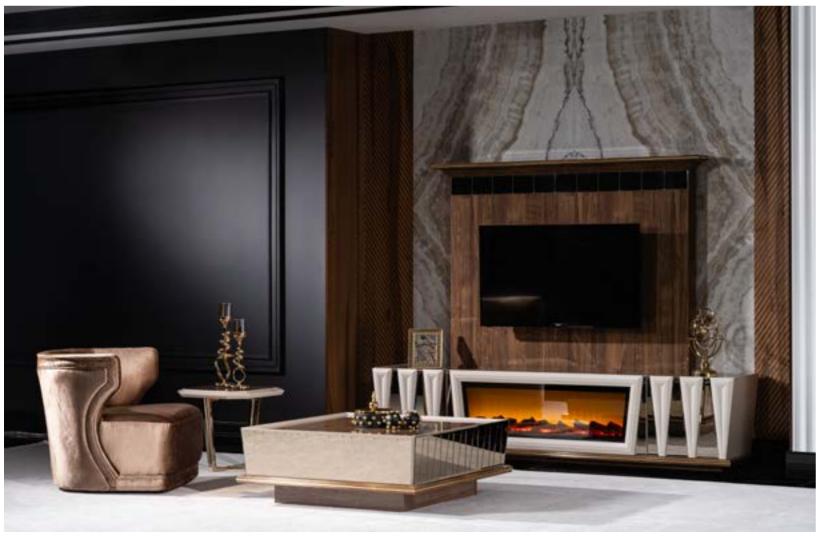

# TOKYO COLLECTION

dining room // wall unit // sofa set // bedroom

Sophisticated color combining modern and elegant details Tokyo Collection, which will decorate your living spaces with its harmony. Metals, mirror, wood and precious fabrics bend to the needs of the most daring experiments, giving shape to unique environments. Design, Passion & Technique is sum of Tokyo. Producing objects means producing ideas above all. Product conception is based on the principle of innovation and research into shapes, materials, beauty and usefulness. Working with the best designers means always looking out of the windows of the world, in order to look at objects and designs with an open and curious mind. Exactly like Tokyo design, giving new meanings to your life is primary aim.

### TOKYO COLLECTION // wall unit