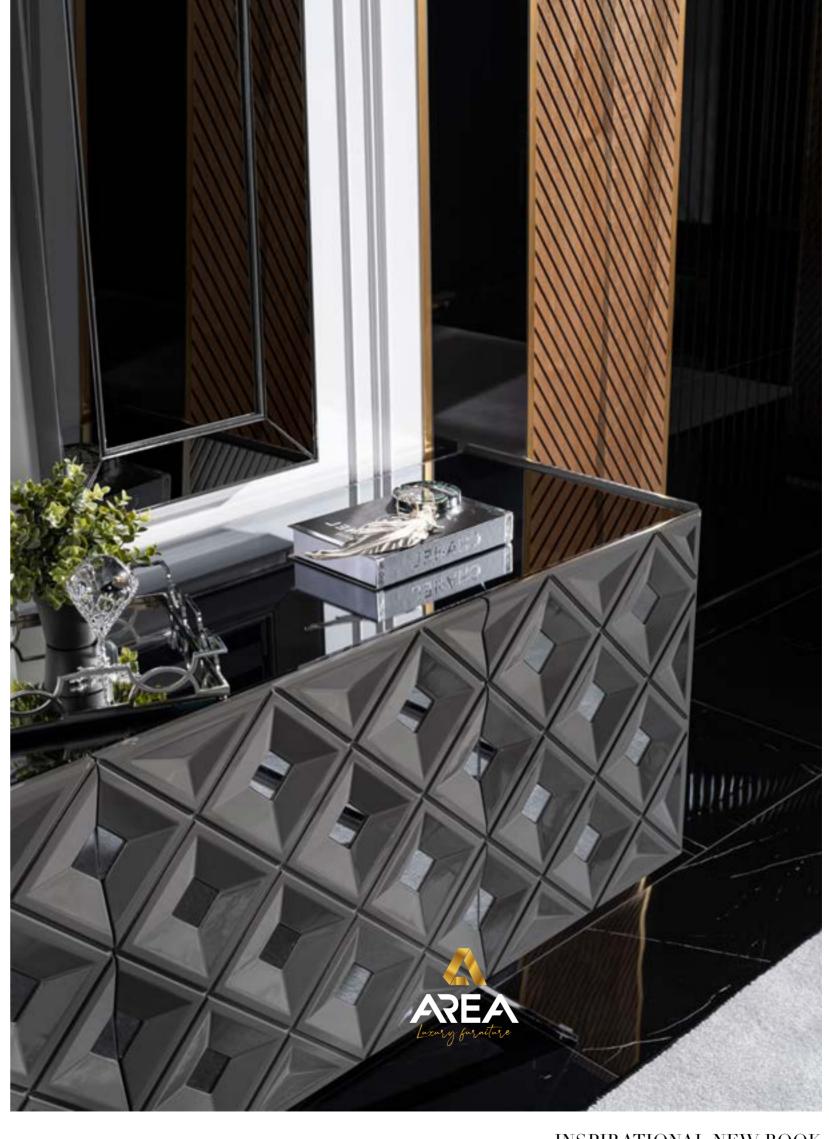

#### PORTO COLLECTION\_

dining room // wall unit // sofa set // bedroom

Warmth, materiality, tradition, experimentation, research, personalization: for Porto Collection, stone is a natural attitude, a long-standing passion, a chosen affinity. In the panorama of contemporary furnishings, FARAMA distinguishes itself for its innate capacity to select, work and interpret wood, proposing a particularly broad and accurate range of finishes, declining it in a thoughtful manner, making use of the latest technologies for glossy and matt finishes, as well. As precious wood finishing techniques. Which have been brought back to life from the past.A true patrimony of the company, The choice of woods is renewed each year and is curated by Area family, who has a deep memory of the history and deep knowledge of the material. The vision of the tailor and of the stylist are intertwined in the creation of a new palette, an incredible assortment of offerings in which anyone can find his own preferred essence and use it at will in systems to suggest a sartorial approach to the product, a bespoke service which allows one to adapt the product ac-

cording to one's taste.

10•11

\_INSPIRATIONAL NEW BOOK