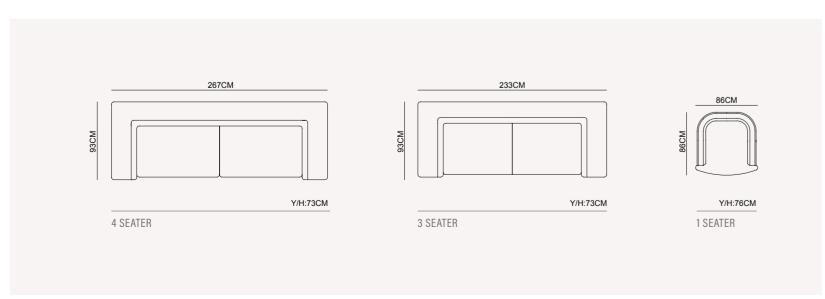

ns that can be reinterpreted can adapt to any











#### LION COLLECTION // bedroom



[ES]

#### LION COLLECTION // bedroom















LION dressing room | TECHNICAL DETAILS



























#### MAGNIF-ICENT

Riva Collection is the magnificent view of timeless style. A concept to deliver modern era style indoors through mirror details, as well as cosy and shiny surfaces.





272 • FARAMA LUXURY FURNITURE





## GLAM· OROUS

Functionality and art combine in Porto, a striking art with sinuous, refined and glamorous forms. The different types of high-quality fabrics recall the summer starry skies on winter nights.





FARAMA LUXURY FURNITURE • 277



#### RIVA COLLECTION // sofa set





#### RIVA sofa set | TECHNICAL DETAILS



#### LION sofa set | TECHNICAL DETAILS



# 226CM 46.5CM 50CM 230CM 50CM 51CM CONSOLE WALL UNIT 180 Cm DINING TABLE 210 Cm DINING TABLE 225 CM 55 CM

#### LION bedroom | TECHNICAL DETAILS



## OSLO COLLECTION\_

dining room // sofa set //

The culture of beauty comes from our greatest passion. Passion lies right at the heart of the FARAMA world. Careful attention to detail and a truly distinctive design have allowed FARAMA to become a brand of excellence in the market worldwide. Culture and tradition unite to create the perfect blend of beauty and craftsmanship; research in innovation is renewed each and every day and reflected in the selection of the most precious materials and the most refined fab-rics. Oslo Collection is an investment that lasts over time to give you the welcome home you deserve each day. Feeling comfortable