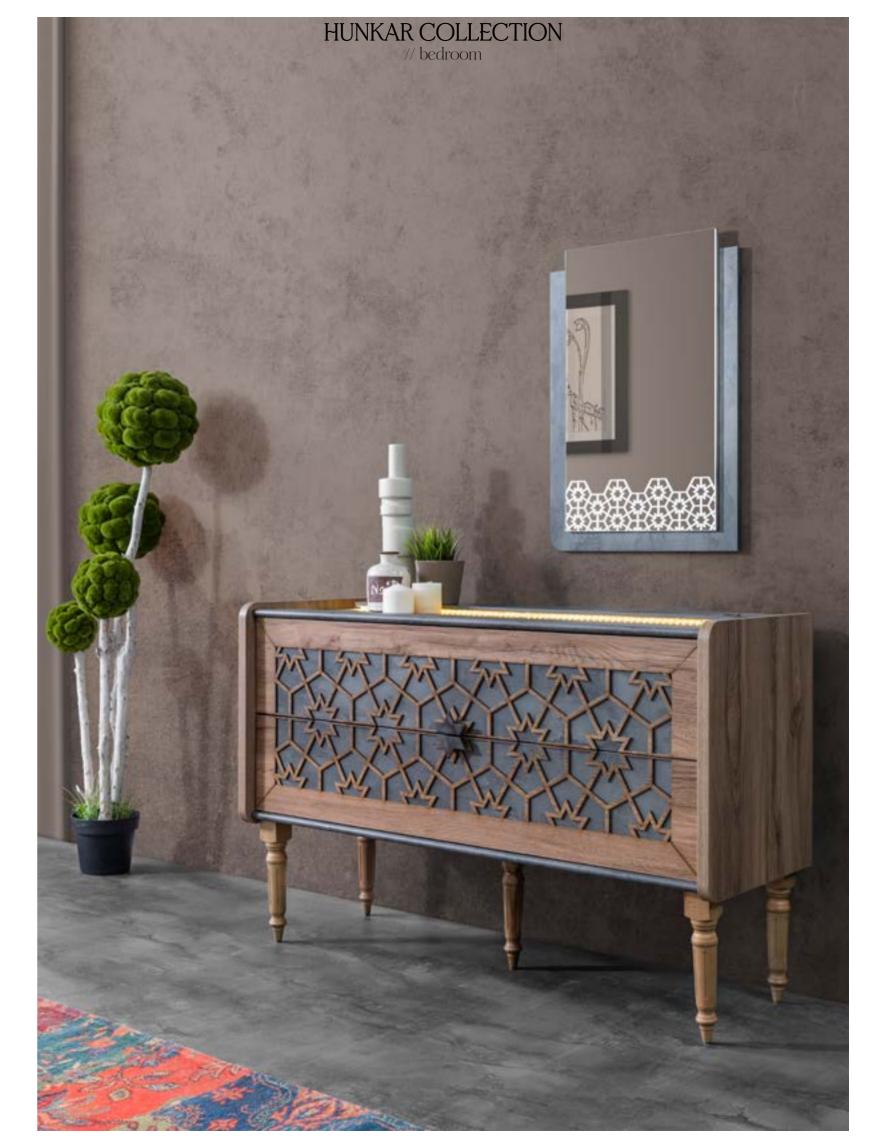

# \_HUNKAR COLLECTION\_

dining room // wall unit // bedroom

An aesthetic understanding beyond dreams, innovative details and original design. Hunkar Collection is different from the definition of elegance and grace. Soul and technology for unique and exclusive furnishings that constantly elicit new emotions, to be experienced every day. Hunkar is a collection which shares the culture of creativity and product, innovation and experimentation, not as ends in themselves, but projected towards daily living. A language of modernity, capable of indulging different personalities, while maintaining unchanged the characters and languages of an industry that has always regarded every project as a challenge.

### HUNKAR COLLECTION // bedroom

414 • FARAMA LUXURY FURNITURE

FARAMA LUXURY FURNITURE • 415

CHAIRS | TECHNICAL DETAILS PUFF | TECHNICAL DETAILS

PORTO G/W: 57 D/D: 51 Y/H: 82

PRAG G/W: 55 D/D: 52 Y/H: 92

NATURA