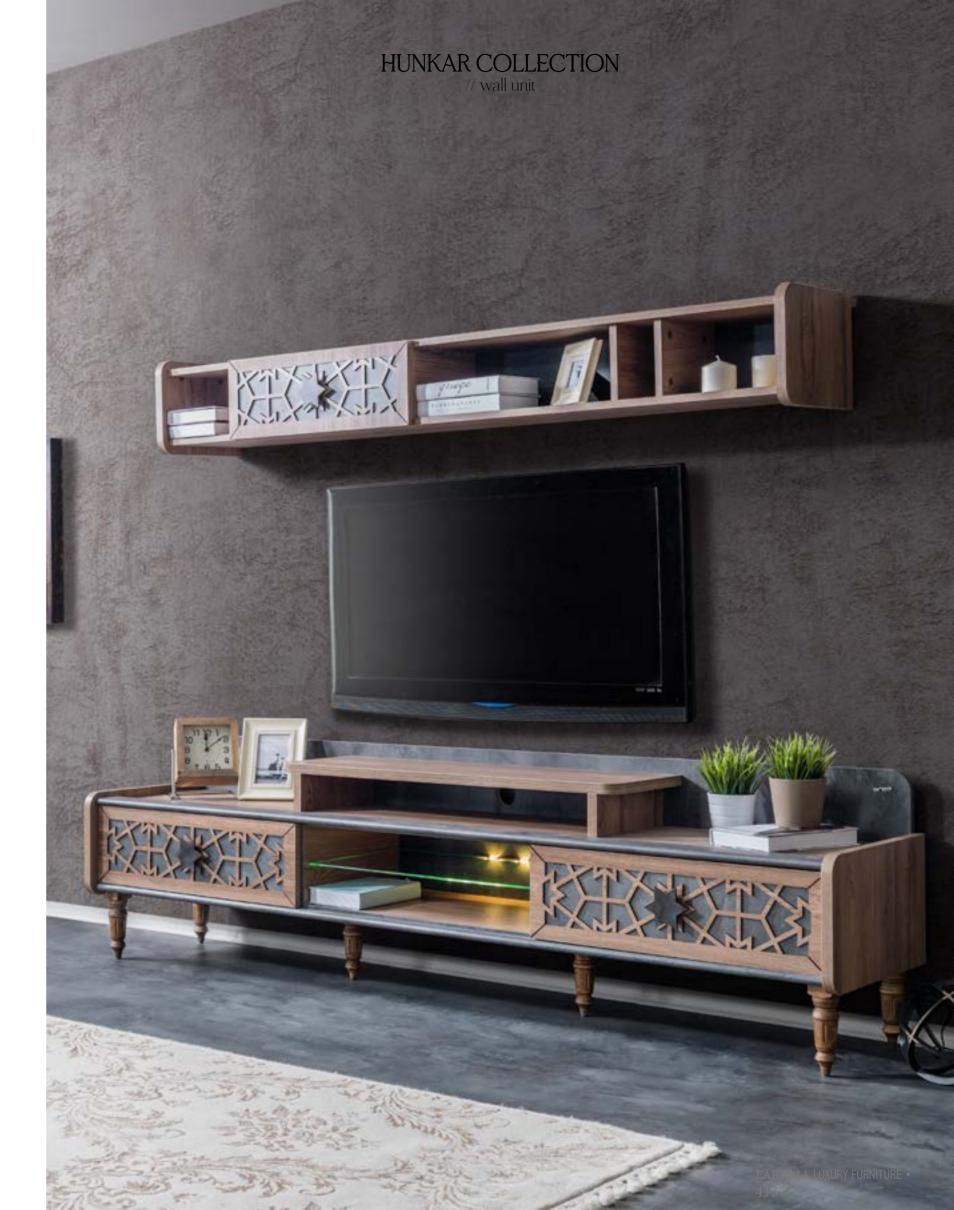

# \_HUNKAR COLLECTION\_

dining room // wall unit // bedroom

An aesthetic understanding beyond dreams, innovative details and original design. Hunkar Collection is different from the definition of elegance and grace. Soul and technology for unique and exclusive furnishings that constantly elicit new emotions, to be experienced every day. Hunkar is a collection which shares the culture of creativity and product, innovation and experimentation, not as ends in themselves, but projected towards daily living. A language of modernity, capable of indulging different personalities, while maintaining unchanged the characters and languages of an industry that has always regarded every project as a challenge.

# HUNKAR COLLECTION // dining room

### HUNKAR COLLECTION // wall unit