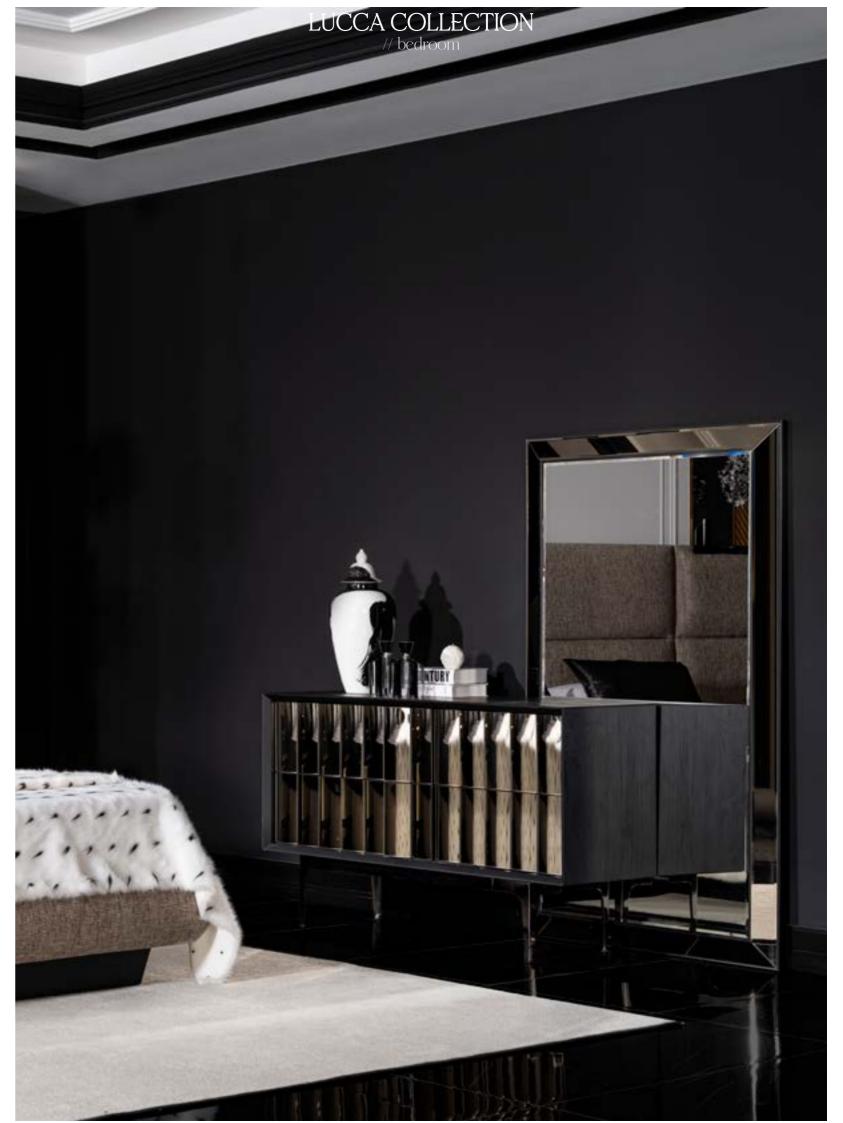

#### LUCCA COLLECTION // bedroom

#### LINE. ARITY

The linearity and geometric shapes of Lucca create an astounding aesthetic effect with classic overtones and fresh vibe. Lucca bedstead is unique with a strong sense of energy and a striking aesthetic.

## **DESIGNED TO**

GIVEREST

LUCCA bedroom | TECHNICAL DETAILS