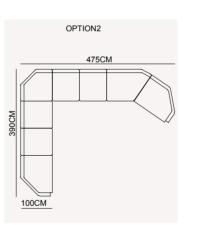

at soft place to land that

supports us, our shelter that

is our oasis of comfort.





44•4



PRAG COLLECTION // dining room

#### PRAG COLLECTION // dining room







AND FUNCTIONAL LIWING SPACE











#### PRAG COLLECTION // sofa set







Prag Sofa Set with round shapes and versatile structures to customize with maximum harmony your space. Prag, an icon of beauty and aesthetics, is a design born to take on different forms and renew itself, but above all to give total comfort.





#### PRAG COLLECTION // sofa set









## COM· FORT

Prag Corner Set quality design, which will bring a new perspective to your living room from every angle, will be one of your favorite comfort areas for you and your family.



















#### PRAG COLLECTION // corner set



























PRAG dining room | TECHNICAL DETAILS



#### PRAG sofa set | TECHNICAL DETAILS



#### NATURA COLLECTION

bedroom // dining room // wall unit // sofa set // corner set

The арparently simple appeal of Collection tells the story of understated elegance that can be perceived in the purity of the lines, the precious details and the successful combination of heterogeneous materials. In the dining room, concrete and abstract as well as tangible and intangible shapes coexist in a single space, where each unit, from the care to details to the refined balance between colours and shapes reveal the strong but muttered philosophy of the brand: geometric patterns leaving enough space to customization. The living room has a significant place in human life. Having a wide range of furniture choic