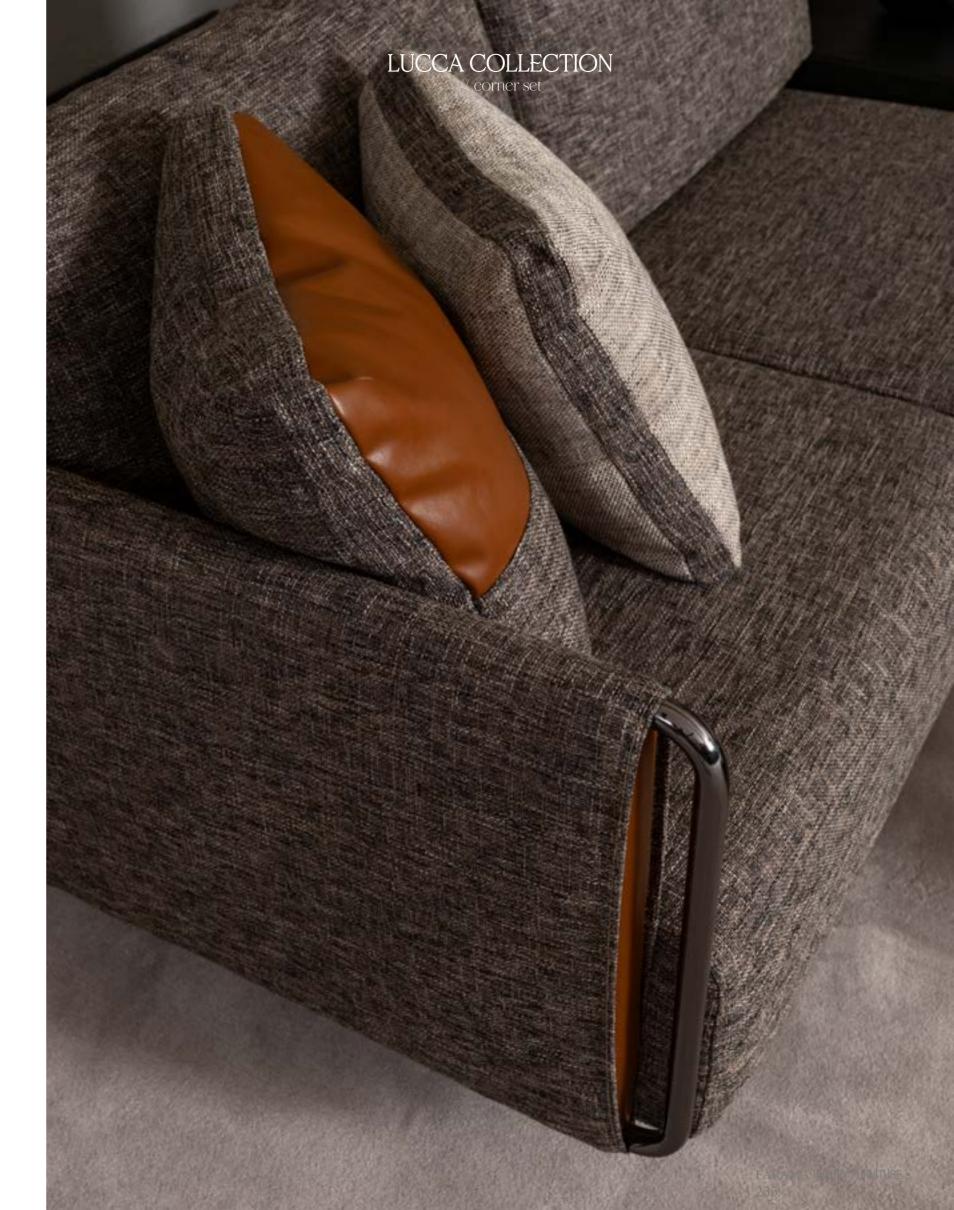

# LUCCA COLLECTION

dining room // wall unit // sofa set // corner set // bedroom

Lucca Collection create deep impact with its three dimensional reflective surfaces. Lucca creates a completely different ambiance in your home with its eye-catching round lines, creative and innovative design. It balances the room atmosphere with its simplicity and softness. Rooms transformed by time that still express their exceptional architectural value, becoming true "containers of beauty". Furnishings in perfect harmony with the past and the present, that tell stories and express emotion. The watchword for this dreamlike itinerary is elegance. Exactly like Lucca, giving new meanings to your life, bringing your home together with light of grace and elegance. Lucca was designed by inspiration from the magnifience of nature. Nature literally has the power to heal. By slowing down and letting yourself notice the smell, sound, and feel of nature, you become present, aware, and often experience less stress.

#### LUCCA COLLECTION // corner set

# FREE. DOM

Lucca Corner design is a combination of freedom and comfort. The carefully thought-out fabric color combinations, modern look and quality structure keeping pace with new age are the new favorites of the current trend.