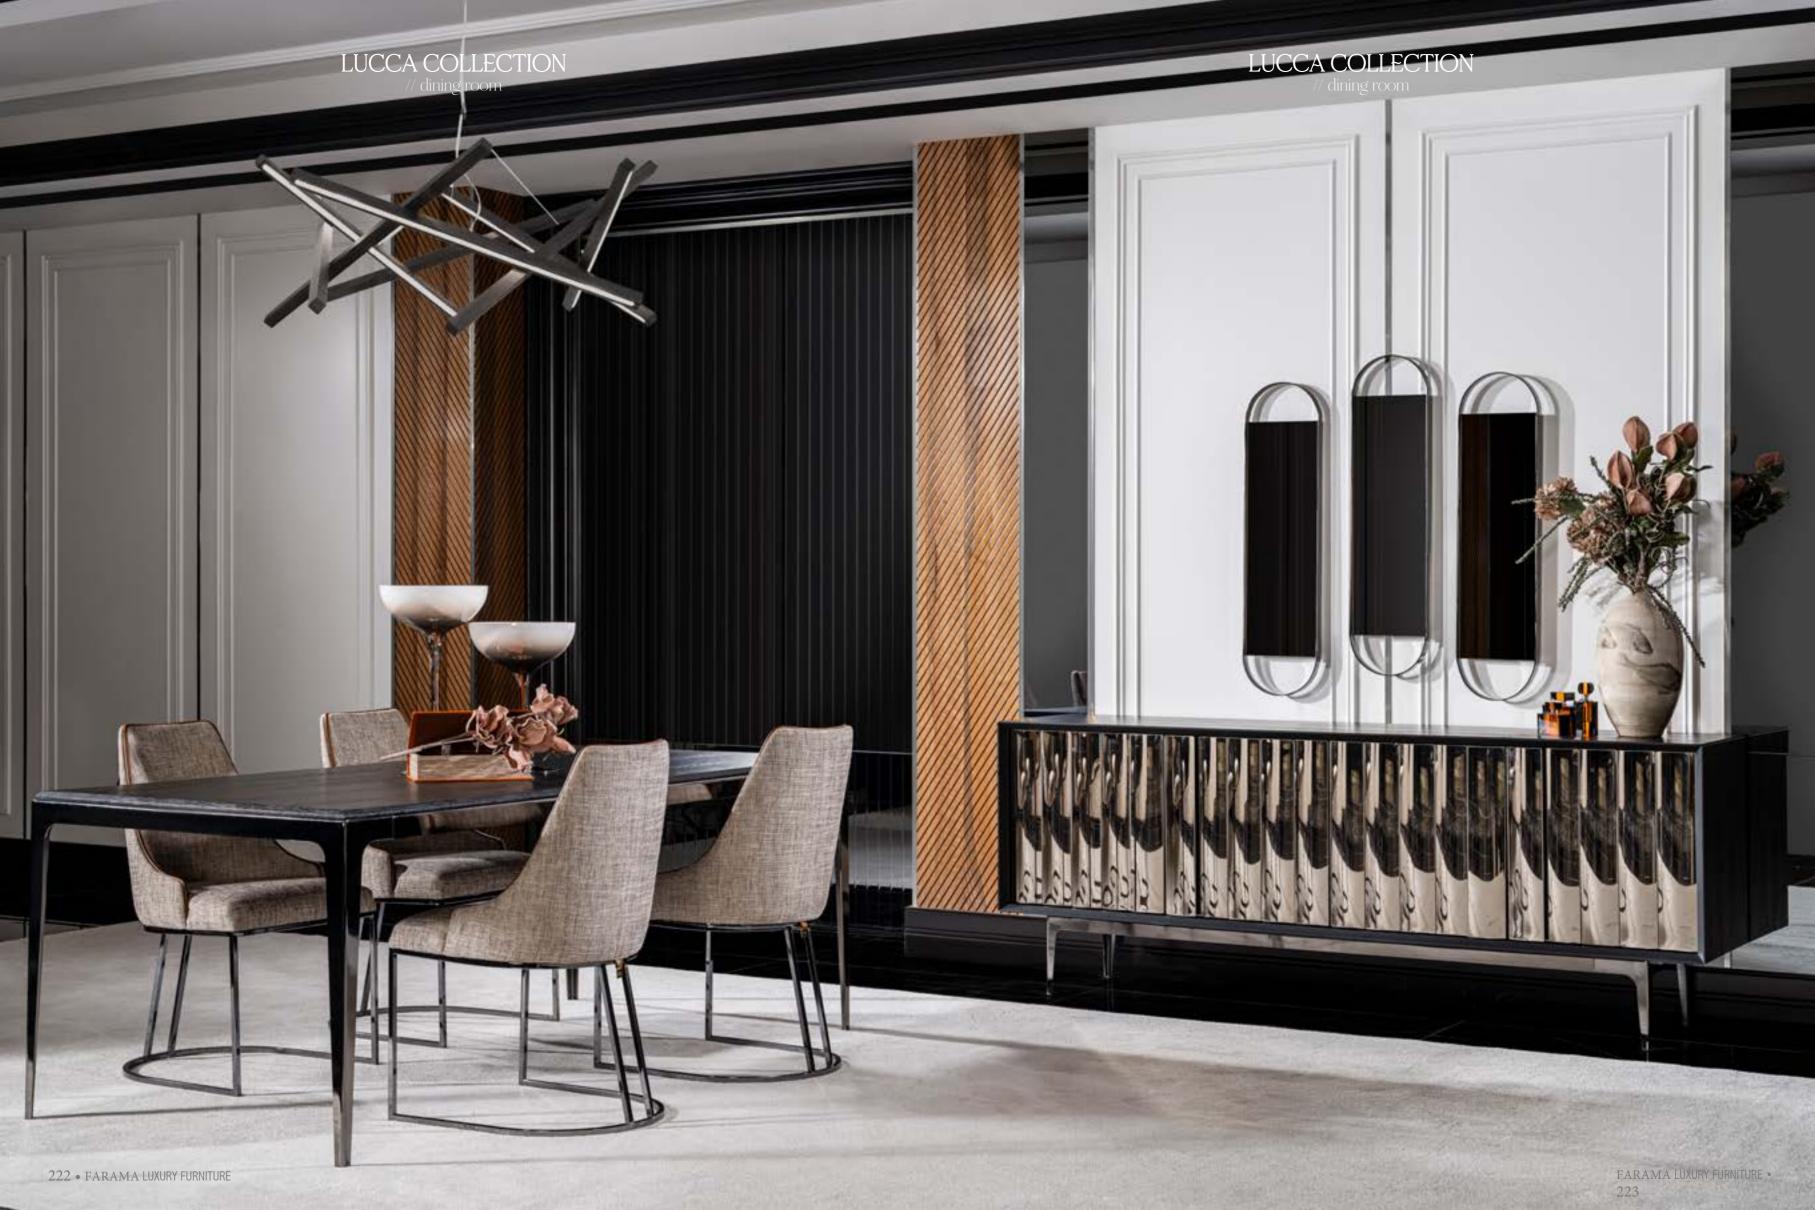

# LUCCA COLLECTION

dining room // wall unit // sofa set // corner set // bedroom

Lucca Collection create deep impact with its three dimensional reflective surfaces. Lucca creates a completely different ambiance in your home with its eye-catching round lines, creative and innovative design. It balances the room atmosphere with its simplicity and softness. Rooms transformed by time that still express their exceptional architectural value, becoming true "containers of beauty". Furnishings in perfect harmony with the past and the present, that tell stories and express emotion. The watchword for this dreamlike itinerary is elegance. Exactly like Lucca, giving new meanings to your life, bringing your home together with light of grace and elegance. Lucca was designed by inspiration from the magnifience of nature. Nature literally has the power to heal. By slowing down and letting yourself notice the smell, sound, and feel of nature, you become present, aware, and often experience less stress.

#### LUCCA COLLECTION // dining room

# 

Utilizing the power of dynamics and contrast color tones, Lucca Collection adds an aesthetic atmosphere to your living spaces. It has reflections extending the space.