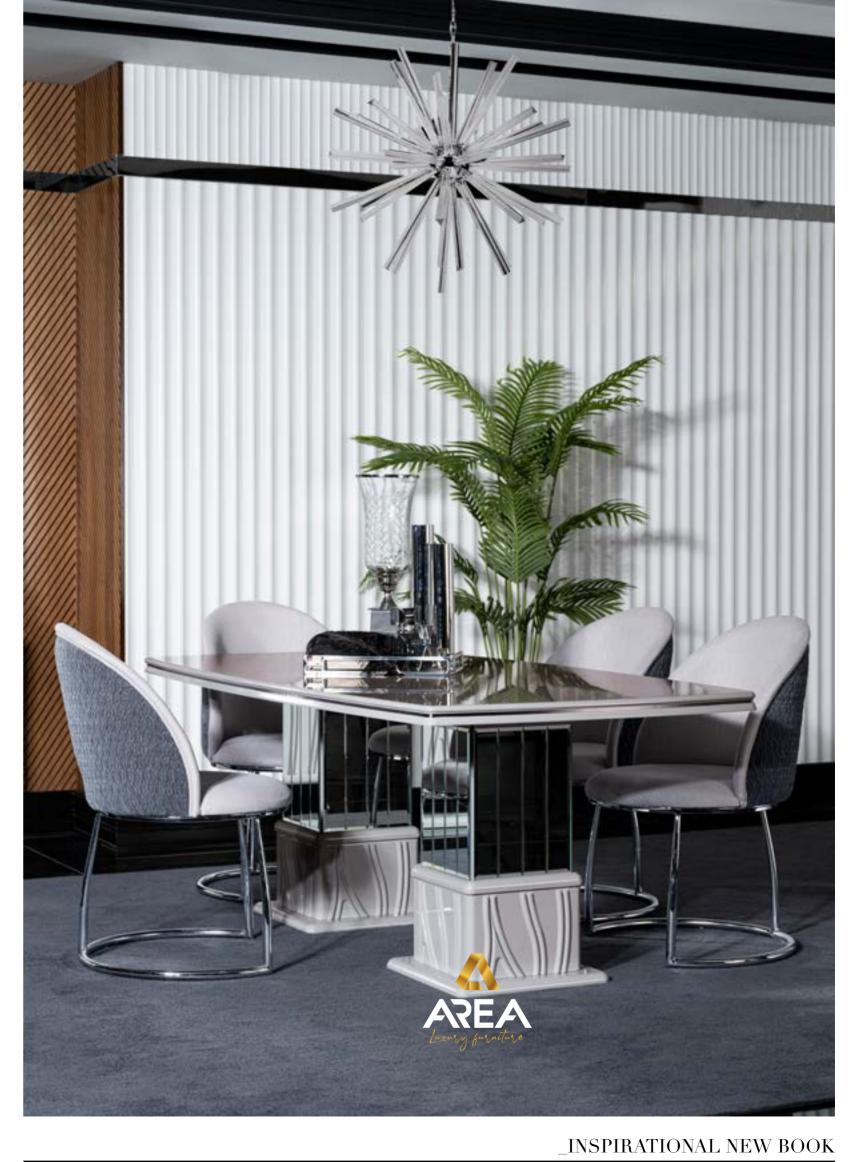

#### PORTO COLLECTION\_

dining room // wall unit // sofa set // bedroom

Warmth, materiality, tradition, experimentation, research, personalization: for Porto Collection, stone is a natural attitude, a long-standing passion, a chosen affinity. In the panorama of contemporary furnishings, FARAMA distinguishes itself for its innate capacity to select, work and interpret wood, proposing a particularly broad and accurate range of finishes, declining it in a thoughtful manner, making use of the latest technologies for glossy and matt finishes, as well. As precious wood finishing techniques. Which have been brought back to life from the past.A true patrimony of the company, The choice of woods is renewed each year and is curated by Area family, who has a deep memory of the history and deep knowledge of the material. The vision of the tailor and of the stylist are intertwined in the creation of a new palette, an incredible assortment of offerings in which anyone can find his own preferred essence and use it at will in systems to suggest a sartorial approach to the product, a bespoke service which allows one to adapt the product ac-

cording to one's taste.

10•11

\_INSPIRATIONAL NEW BOOK