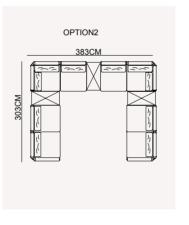

place in the house.









#### LUCCA COLLECTION // corner set



# FREE. DOM

Lucca Corner design is a combination of freedom and comfort. The carefully thought-out fabric color combinations, modern look and quality structure keeping pace with new age are the new favorites of the current trend.



















#### LUCCA COLLECTION // bedroom



#### LINE. ARITY

The linearity and geometric shapes of Lucca create an astounding aesthetic effect with classic overtones and fresh vibe. Lucca bedstead is unique with a strong sense of energy and a striking aesthetic.





240 • FARAMA LUXURY FURNITURE

#### LUCCA COLLECTION // bedroom

## **DESIGNED TO**

GIVEREST











LUCCA bedroom | TECHNICAL DETAILS



#### LUCCA corner set | TECHNICAL DETAILS





















































## \_VEGAS COLLECTION

dining room // wall unit // sofa set // bedroom

Sophisticated color combining modern and elegant details Vegas Collection, which will decorate your living spaces with its harmony. Metals, stones and precious fabrics bend to the needs of the most daring experiments, giving shape to unique environments. Design, Passion & Technique is sum of Vegas. Producing objects means producing ideas above all. Product conception is based on the principle of innovation and research into shapes, materials, beauty and usefulness. Working with the best designers means always looking out of the windows of the world, in order to look at objects and designs with an open and curious mind.Exactly like Vegas design, giving new meanings to your life is primary aim.



246•247