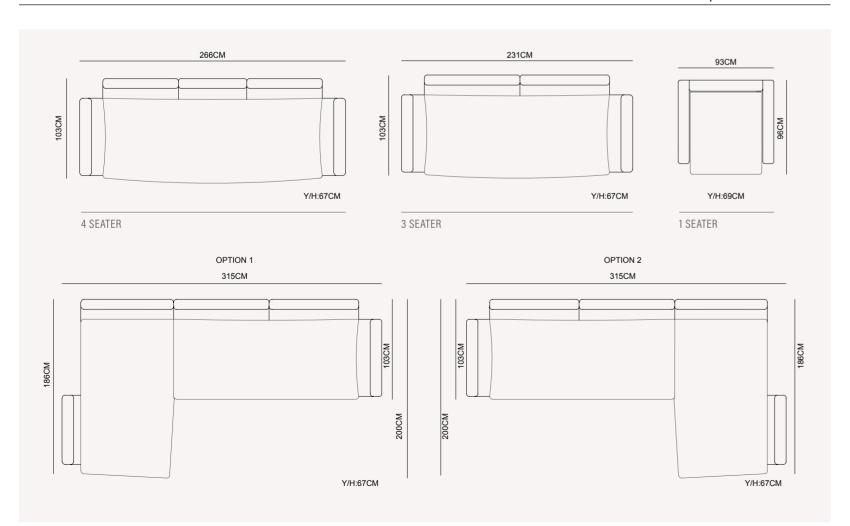

### \_PORTO SOFA SET\_

Warmth,

materiality, tradition.experimentation, research, personalization: for Porto Collection, stone is a natural attitude, a long-standing passion, a chosen affinity. In the
panorama of contemporary furnishings, FARAMA distinguishes
itself for its innate capacity to select, work and interpret wood,
proposing a particularly broad and accurate range of finishes, declining it in a thoughtful manner, making use of the latest technologies for glossy and matt finishes, as well. As precious wood finishing
techniques. Which have been brought back to life from the past. A true
patrimony of the company, The choice of woods is renewed each
year and is curated by FARAMA family, who has a deep memory

Versatility is key to a minimalist style. It allows you to adapt to many different situations. Porto Sofa combines unique comfort, great style and impressive character.

#### PORTO COLLECTION // sofa set

The word icon could have no better manifestation: unique, attractive and incredibly elegant curves will envelop you in unique, harmonious, emotionally rich comfort.

FARAMA LUXURY FURNITURE • 33

sofa set