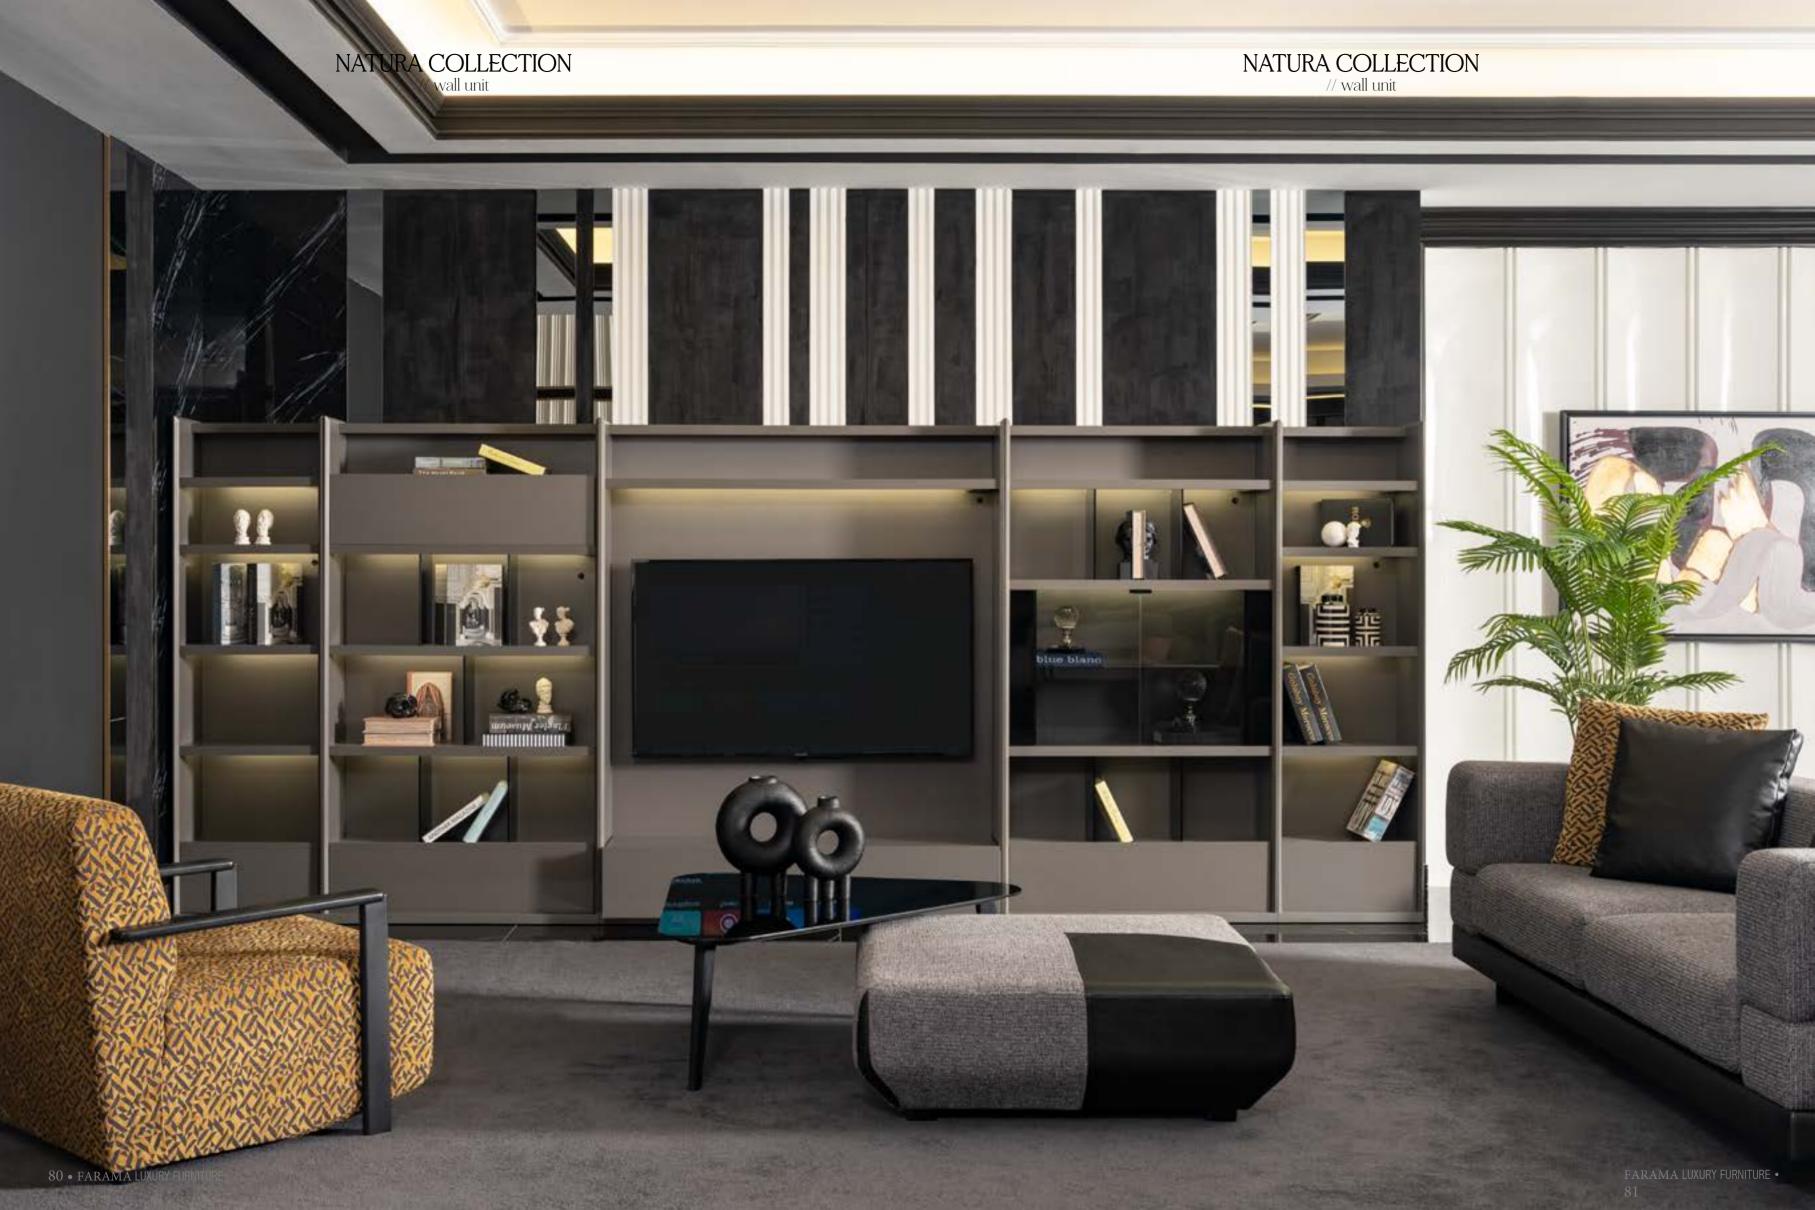

iberately alligned lines and different materials for a contemporary work that examplifies Area's craftsmanship excellence.









#### NATURA COLLECTION // bedroom

### INNO-VATIVE

With its eye-catching pure lines, creative and innovative design, Natura Collection creates a completely different ambiance in your home. While it attracts all the attention with its bold and original form, it balances it with its simplicity and softens the atmosphere.















#### NATURA COLLECTION // dining room

# SPE-CIFIC

Thanks to its pure and simple design, Natura has a specific style that can be noticed at first glance. It gives importance to the functions that are really necessary with the understanding of simplicity. Simplicity is about substracting the obvious and adding meaningful.













# FLEXIBLE& CUSTOMIZABLE

# MULTI-PURPOSE USE



### NATURA SOFA SET

T h e apparently simple appeal of Natura Collection tells the

story of understated elegance that can be perceived in the purity of the lines, the precious details and the successful combination of heterogeneous mate-

rials. In the dining room, concrete and abstract as well as tangible and intangible shapes coexist in a single space, where each unit, from the care to details to the refined balance between colours







### COSI-NESS

Functionality and cosiness combine in Natura Collection. It has tradition, beauty and nature in an object of strong iconic value characterized by wide and generous shapes that ensure unique comfort.







# FRESH &





#### NATURA COLLECTION

// corner set

### FUNC. TIONAL

A triu