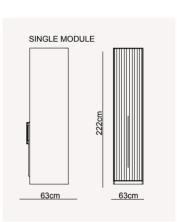

# 226CM 46.5CM 50CM 230CM 50CM 51CM CONSOLE WALL UNIT 180 Cm DINING TABLE 210 Cm DINING TABLE 225 CM 55 CM