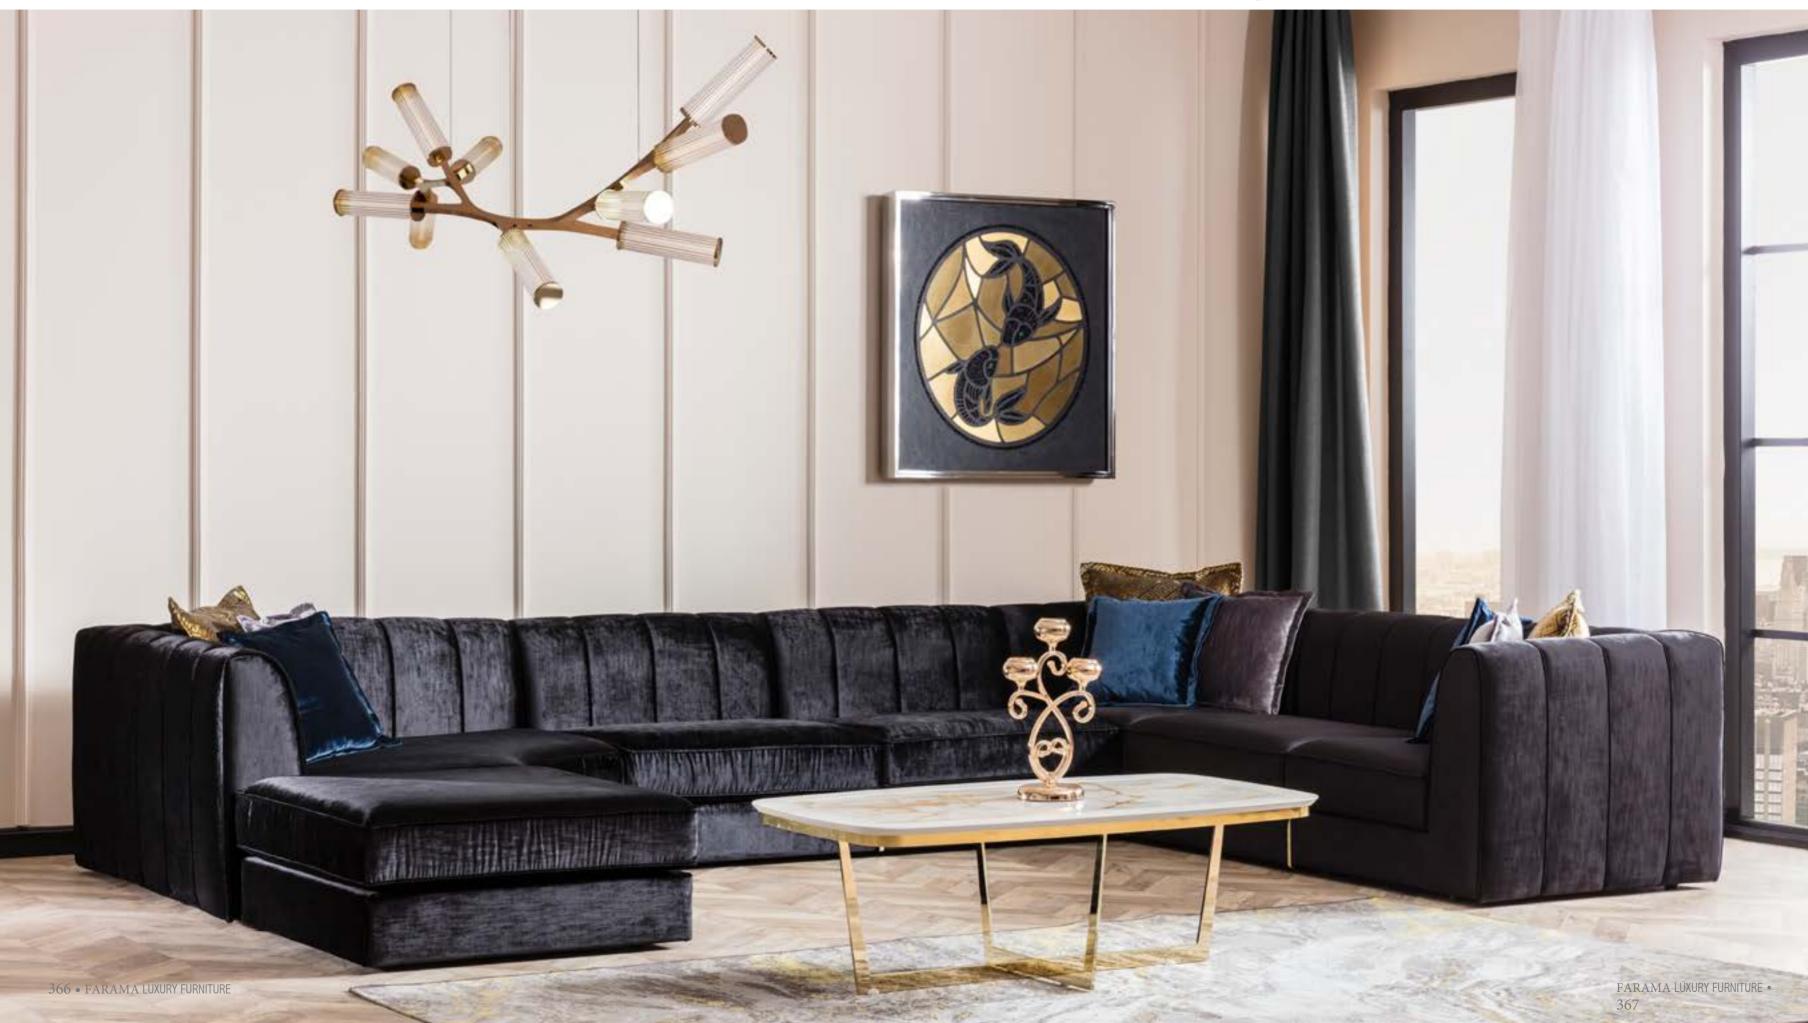

### GLORIA COLLECTION

dining room // wall unit // sofa set // corner set // bedroom

The apparently simple appeal of Gloria Collection tells the story of understated elegance that can be perceived in the purity of the lines, the precious details and the successful combination of heterogeneous materials. In the dining room, concrete and abstract as well as tangible and intangible shapes coexist in a single space, where each unit, from the care to details to the refined balance between colours and shapes reveal the strong but muttered philosophy of the brand: geometric patterns leaving enough space to customization.

354•355

# IMPEC. CABLE

Gloria Collection represents formally impeccable aesthetics declined in the contemporary world. Its shapes and materials combined harmounisly to create the perfect living space.

359