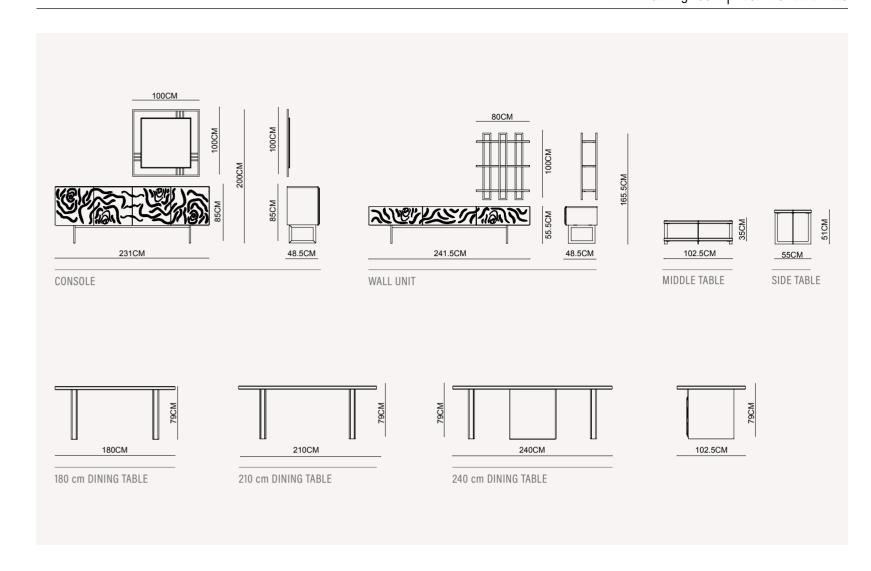

# 226CM 46.5CM 50CM 230CM 50CM 51CM CONSOLE WALL UNIT 180 Cm DINING TABLE 210 Cm DINING TABLE 225 CM 55 CM