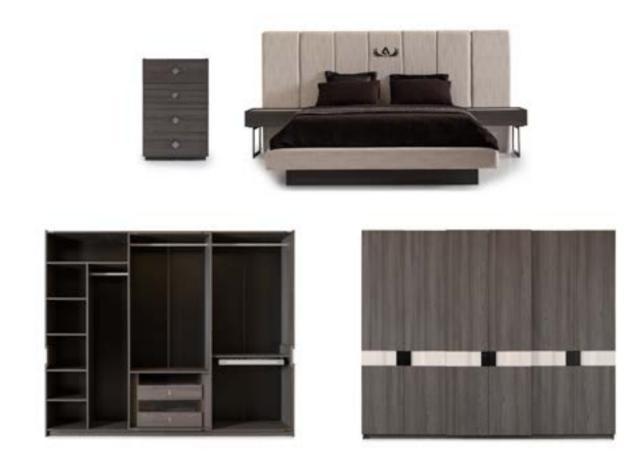

#### PORTO COLLECTION // bedroom

## GLAM· OROUS

Functionality and art combine in Porto, a striking sculpture with sinuous, refined and glamorous forms. The different types of high-quality stone in its top recall the summer starry skies on winter nights.

## SYN. THESIS

Area's design finds the perfect synthesis of its essential trait, in Porto Collection. An attractive and pure design like organic forms in nature which it draws inspiration.

#### PORTO COLLECTION // bedroom

PORTO sofa set | TECHNICAL DETAILS

#### PORTO bedroom | TECHNICAL DETAILS