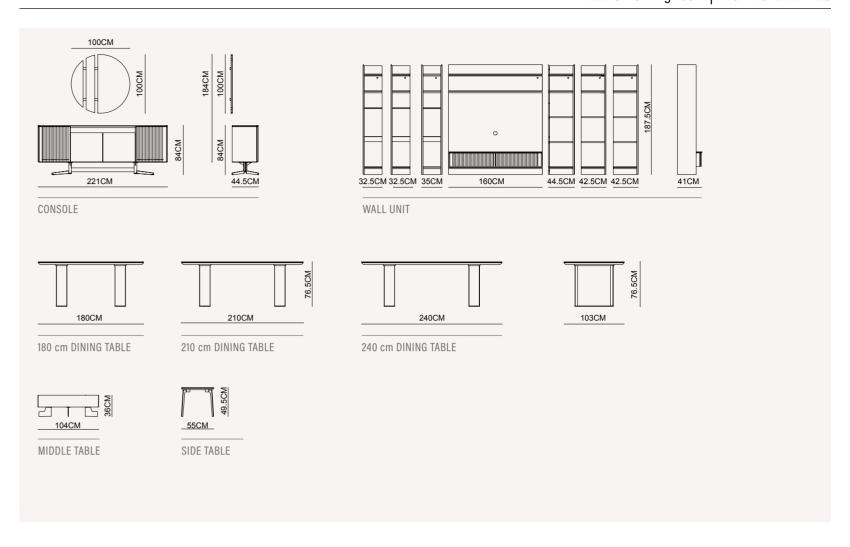

# 226CM 46.5CM 50CM 230CM 50CM 51CM CONSOLE WALL UNIT 180 Cm DINING TABLE 210 Cm DINING TABLE 225 CM 55 CM