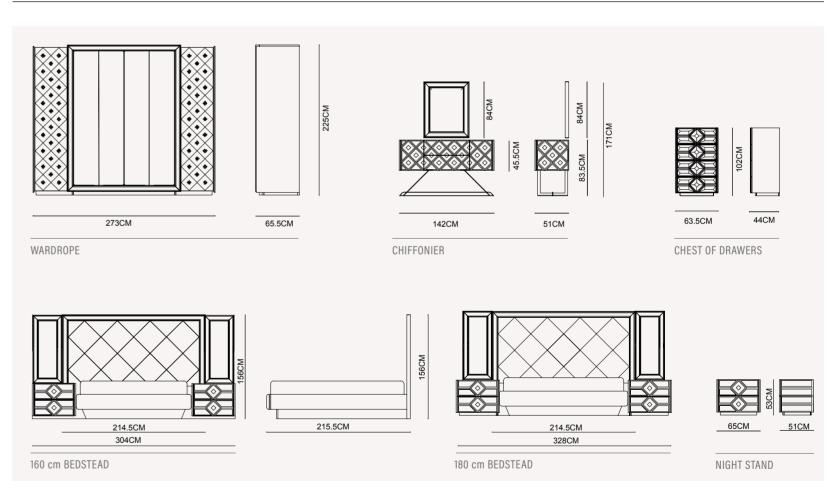

### VIONA dressing room | TECHNICAL DETAILS

### VIONA bedroom | TECHNICAL DETAILS

### VIONA sofa set | TECHNICAL DETAILS

FARAMA LUXURY FURNITURE • 353