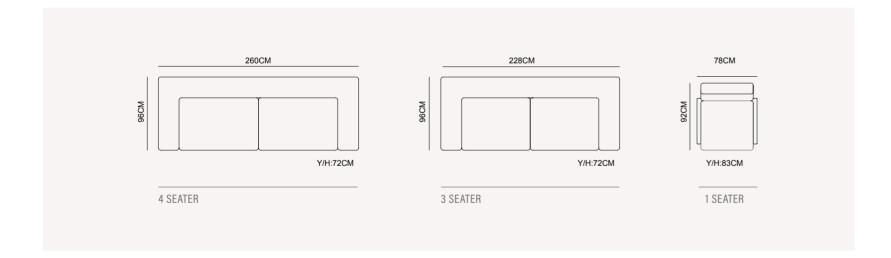

#### NATURA sofa set | TECHNICAL DETAILS

#### RIYAD sofa set | TECHNICAL DETAILS

#### BENTLEY sofa set | TECHNICAL DETAILS

### PARMA sofa set | TECHNICAL DETAILS

VEGAS sofa set | TECHNICAL DETAILS

#### OSLO sofa set | TECHNICAL DETAILS

### ASUS sofa set | TECHNICAL DETAILS

### NOVA sofa set | TECHNICAL DETAILS

### AQUA sofa set | TECHNICAL DETAILS

### VIONA dressing room | TECHNICAL DETAILS

### VIONA sofa set | TECHNICAL DETAILS

FARAMA LUXURY FURNITURE • 353

# TOKYO COLLECTION // sofa set

TOKYO sofa set | TECHNICAL DETAILS