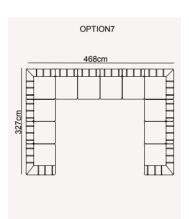

ONA COLLECTION // wall unit









### VIONA COLLECTION // sofa set

VIONA COLLECTION
// sofa set







# PLEAS. URE

Soft and timeless l ooking, the Viona sofa reflects minimalism its geometrically quilted pillows and accessories. Providing maximum comfort with its fabric w ith and

foam structure. Viona sofa double the pleasure with its sitting ar





FARAMA LUXURY FURNITURE • 345















### ELE. GANCE

Viona Collection presents the elegance of unique forms. With Viona's vertical and horizontal line details, you can bring balance and uniqueness to your home and bring a completely different style to your living spaces.







FARAMA LUXURY FURNITURE • 349

### VIONA COLLECTION // bedroom

### VIONA dressing room | TECHNICAL DETAILS



















































### VIONA bedroom | TECHNICAL DETAILS



### VIONA sofa set | TECHNICAL DETAILS



FARAMA LUXURY FURNITURE • 353

### GLORIA COLLECTION

dining room // wall unit // sofa set // corner set // bedroom

The apparently simple appeal of Gloria Collection tells the story of understated elegance that can be perceived in the purity of the lines, the precious details and the successful combination of heterogeneous materials. In the dining room, concrete and abstract as well as tangible and intangible shapes coexist in a single space, where each unit, from the care to details to the refined balance between colours and shapes reveal the strong but muttered philosophy of the brand: geometric patterns leaving enough space to customization.



354•355





# IMPEC. CABLE

Gloria Collection represe