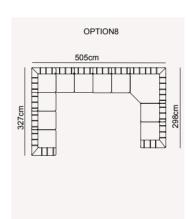

A COLLECTION // wall unit









### VIONA COLLECTION // sofa set

VIONA COLLECTION
// sofa set







# PLEAS. URE

Soft and timeless l ooking, the Viona sofa reflects minimalism its geometrically quilted pillows and accessories. Providing maximum comfort with its fabric w ith and

foam structure. Viona sofa double the pleasure with its sitting ar





FARAMA LUXURY FURNITURE • 345















### ELE. GANCE

Viona Collection presents the elegance of unique forms. With Viona's vertical and horizontal line details, you can bring balance and uniqueness to your home and bring a completely different style to your living spaces.







FARAMA LUXURY FURNITURE • 349

### VIONA COLLECTION // bedroom

### VIONA dressing room | TECHNICAL DETAILS



















































### VIONA bedroom | TECHNICAL DETAILS



### VIONA sofa set | TECHNICAL DETAILS



FARAMA LUXURY FURNITURE • 353

### GLORIA COLLECTION

dining room // wall unit // sofa set // corner set // bedroom

The apparently simple appeal of Gloria Collection tells the story of understated elegance that can be perceived in the purity of the lines, the precious details and the successful combination of heterogeneous materials. In the dining room, concrete and abstract as well as tangible and intangible shapes coexist in a single space, where each unit, from the care to details to the refined balance between colours and shapes reveal the strong but muttered philosophy of the brand: geometric patterns leaving enough space to customization.



354•355





# IMPEC. CABLE

Gloria Collection represent