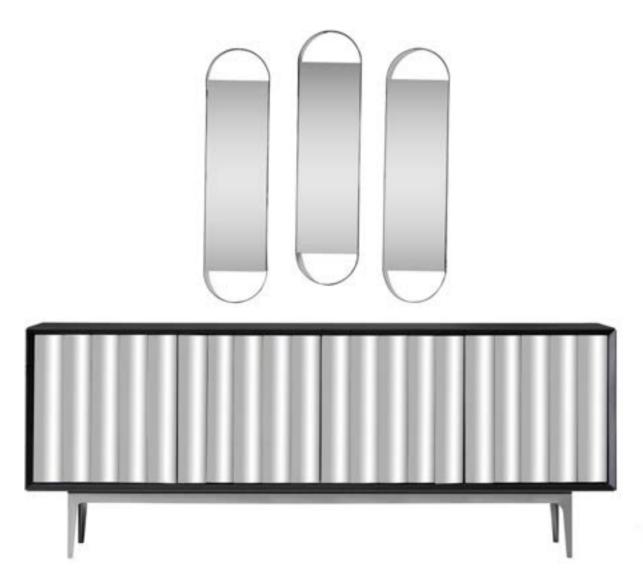

# LUCCA COLLECTION

dining room // wall unit // sofa set // corner set // bedroom

Lucca Collection create deep impact with its three dimensional reflective surfaces. Lucca creates a completely different ambiance in your home with its eye-catching round lines, creative and innovative design. It balances the room atmosphere with its simplicity and softness. Rooms transformed by time that still express their exceptional architectural value, becoming true "containers of beauty". Furnishings in perfect harmony with the past and the present, that tell stories and express emotion. The watchword for this dreamlike itinerary is elegance. Exactly like Lucca, giving new meanings to your life, bringing your home together with light of grace and elegance. Lucca was designed by inspiration from the magnifience of nature. Nature literally has the power to heal. By slowing down and letting yourself notice the smell, sound, and feel of nature, you become present, aware, and often experience less stress.

#### LUCCA COLLECTION // dining room

# 

Utilizing the power of dynamics and contrast color tones, Lucca Collection adds an aesthetic atmosphere to your living spaces. It has reflections extending the space.