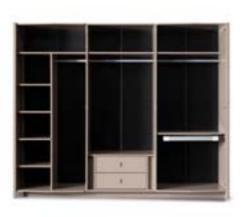

### BENTLEY COLLECTION\_

wall unit // sofa set // bedroom // dining room

Bentley Collection intends to be a tribute to the woods of tradition, to be defended and renewed. Each with its own history, they live in a new light, expressing themselves in the pure geometric shapes of FARAMA's design in an unexpected encounter of new and old. from geometries defined by the systems to the consistent quality of the products belonging to the collection up to the perspective illusions and dynamics of the units, Bentley furnishing units can be easily mixed in countless shapes, reinterpretations, matching to decorate single harmonic spaces, changing from time to time and complying with the different requirements of the modern habitat.

#### BENTLEY COLLECTION // wall unit

### HARMONY OF

PRECIOUS MATERIALS