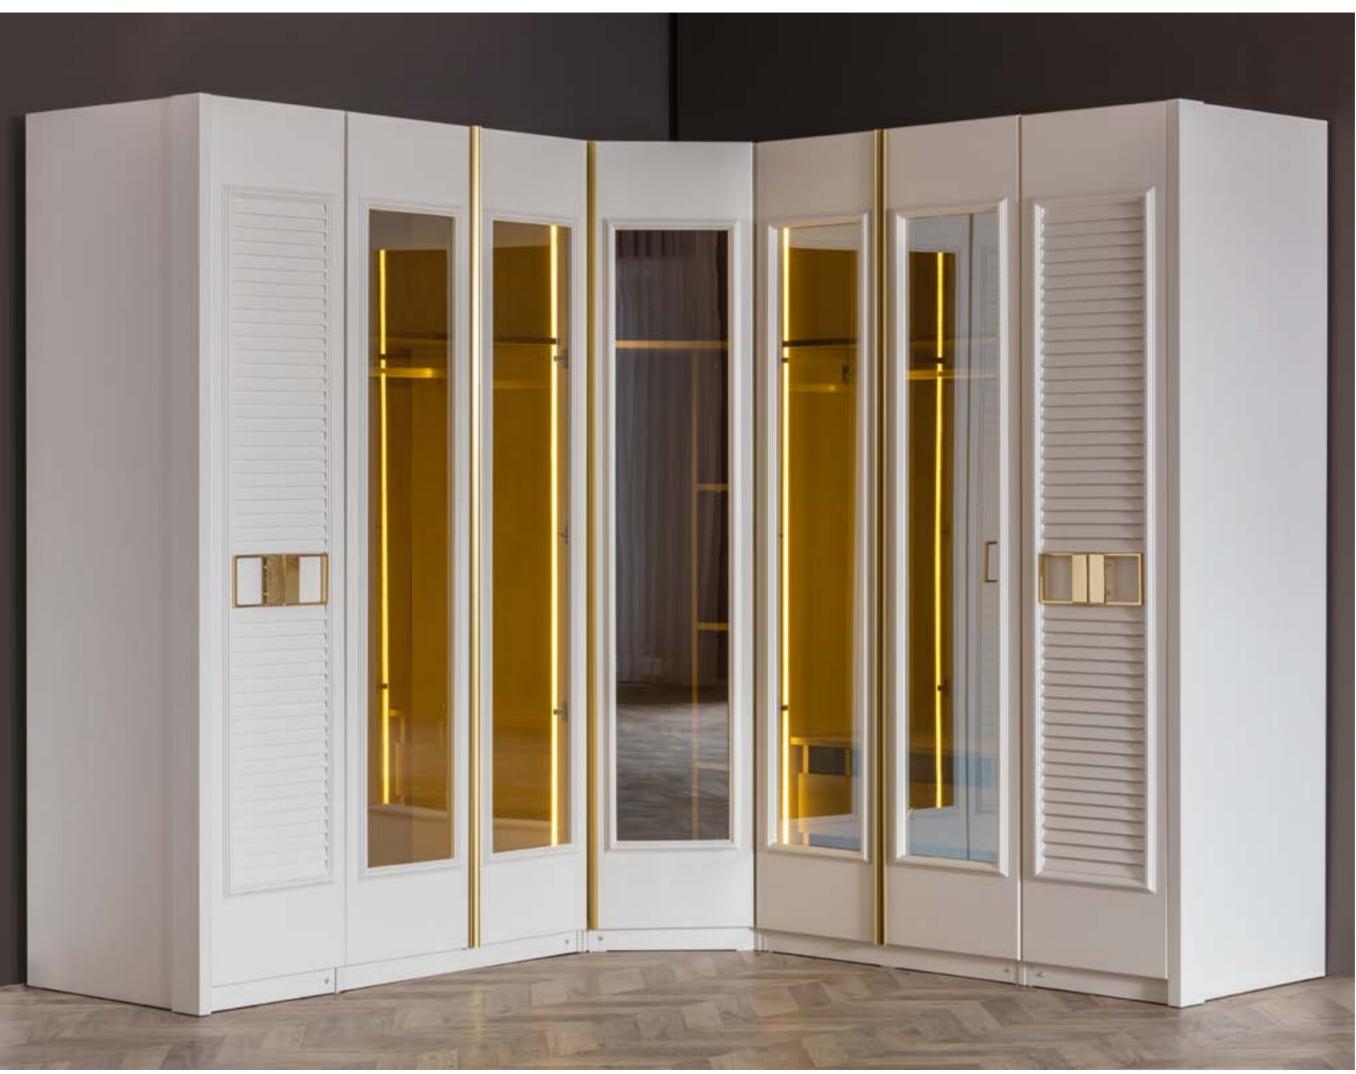

#### PORTO COLLECTION // bedroom

## GLAM· OROUS

Functionality and art combine in Porto, a striking sculpture with sinuous, refined and glamorous forms. The different types of high-quality stone in its top recall the summer starry skies on winter nights.

## SYN. THESIS

Area's design finds the perfect synthesis of its essential trait, in Porto Collection. An attractive and pure design like organic forms in nature which it draws inspiration.

#### PORTO COLLECTION // bedroom

PORTO sofa set | TECHNICAL DETAILS