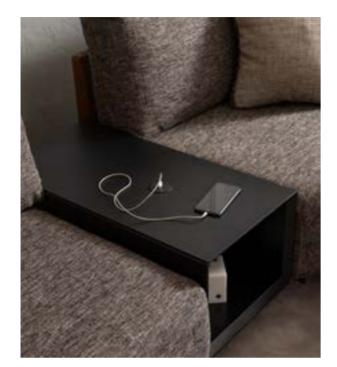

# LUCCA COLLECTION

dining room // wall unit // sofa set // corner set // bedroom

Lucca Collection create deep impact with its three dimensional reflective surfaces. Lucca creates a completely different ambiance in your home with its eye-catching round lines, creative and innovative design. It balances the room atmosphere with its simplicity and softness. Rooms transformed by time that still express their exceptional architectural value, becoming true "containers of beauty". Furnishings in perfect harmony with the past and the present, that tell stories and express emotion. The watchword for this dreamlike itinerary is elegance. Exactly like Lucca, giving new meanings to your life, bringing your home together with light of grace and elegance. Lucca was designed by inspiration from the magnifience of nature. Nature literally has the power to heal. By slowing down and letting yourself notice the smell, sound, and feel of nature, you become present, aware, and often experience less stress.

#### LUCCA COLLECTION // corner set

# FREE. DOM

Lucca Corner design is a combination of freedom and comfort. The carefully thought-out fabric color combinations, modern look and quality structure keeping pace with new age are the new favorites of the current trend.