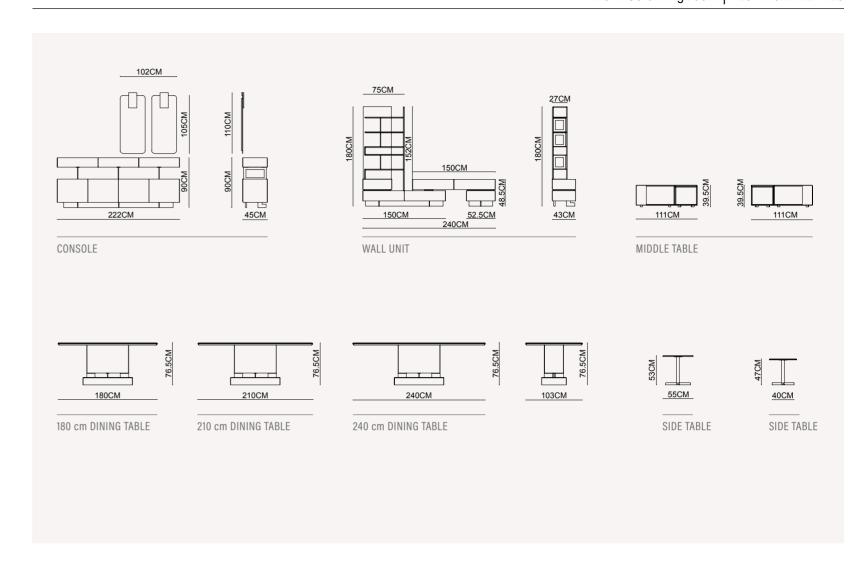

living area in a refined way. Monaco Collection's elements combined together to create a perfect environment where everything interacts harmoniously.





FARAMA LUXURY FURNITURE •





# EVOLUTION









sofa set







# MONACO COLLECTION // sofa set



# SOLU-TION

The play between refined soft shapes and sharp edges are combined with its state-of-the-art functions. Monaco; design and comfort in one solution.









# STYLISH &

# COMFORTABLE





FARAMA LUXURY FURNITURE •







# MONACO COLLECTION // bedroom

# STYL. ISH

The real stone texture, specially prepared for the Monaco Collection, is one of the elements that highlights the identity of the product. It creates stylish and lively environments!







# MONACO COLLECTION // bedroom



MONACO sofa set | TECHNICAL DETAILS





### MONACO bedroom | TECHNICAL DETAILS



# PARMA COLLECTION

dining room // wall unit // sofa set // bedroom

Luxurious design and high comfort furniture design for those looking for perfection. Parma's elegant design and comfort will make you feel special with its metalic details. For those who go on a journey to reach excellence. There is no diffuculty. For them, every taken step means discovering new beauties. Seeing the world from another window and experience emotions which was not felt before. When aesthetic and comfort are in question, your dreams are unlimited. An elegant result is obtained with the admirable aesthetic and reasoned functionality. Functionality refers to whether a design works and helps the users meet their goals and needs. From products such as chairs or tables