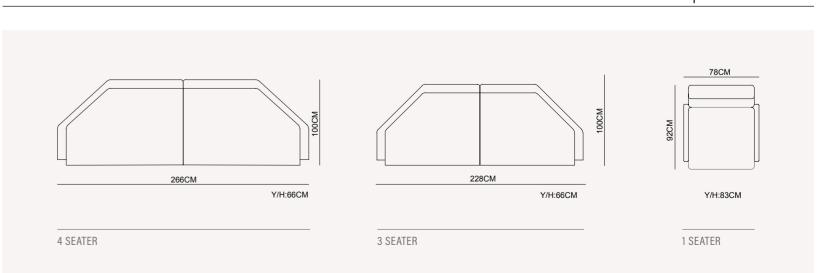

44•4



PRAG COLLECTION // dining room

#### PRAG COLLECTION // dining room







AND FUNCTIONAL LIWING SPACE











#### PRAG COLLECTION // sofa set







Prag Sofa Set with round shapes and versatile structures to customize with maximum harmony your space. Prag, an icon of beauty and aesthetics, is a design born to take on different forms and renew itself, but above all to give total comfort.





#### PRAG COLLECTION // sofa set









## COM· FORT

Prag Corner Set quality design, which will bring a new perspective to your living room from every angle, will be one of your favorite comfort areas for you and your family.



















#### PRAG COLLECTION // corner set



























PRAG dining room | TECHNICAL DETAILS



#### PRAG sofa set | TECHNICAL DETAILS



#### NATURA COLLECTION

bedroom // dining room // wall unit // sofa set // corner set

The арparently simple appeal of Collection tells the story of understated elegance that can be perceived in the purity of the lines, the precious details and the successful combination of heterogeneous materials. In the dining room, concrete and abstract as well as tangible and intangible shapes coexist in a single space, where each unit, from the care to details to the refined balance between colours and shapes reveal the strong but muttered philosophy of the brand: geometric patterns leaving enough space to customization. The living room has a significant place in human life. Having a wide range of furniture choices, people are made to be comfortable and peaceful manner based on their use. We need a