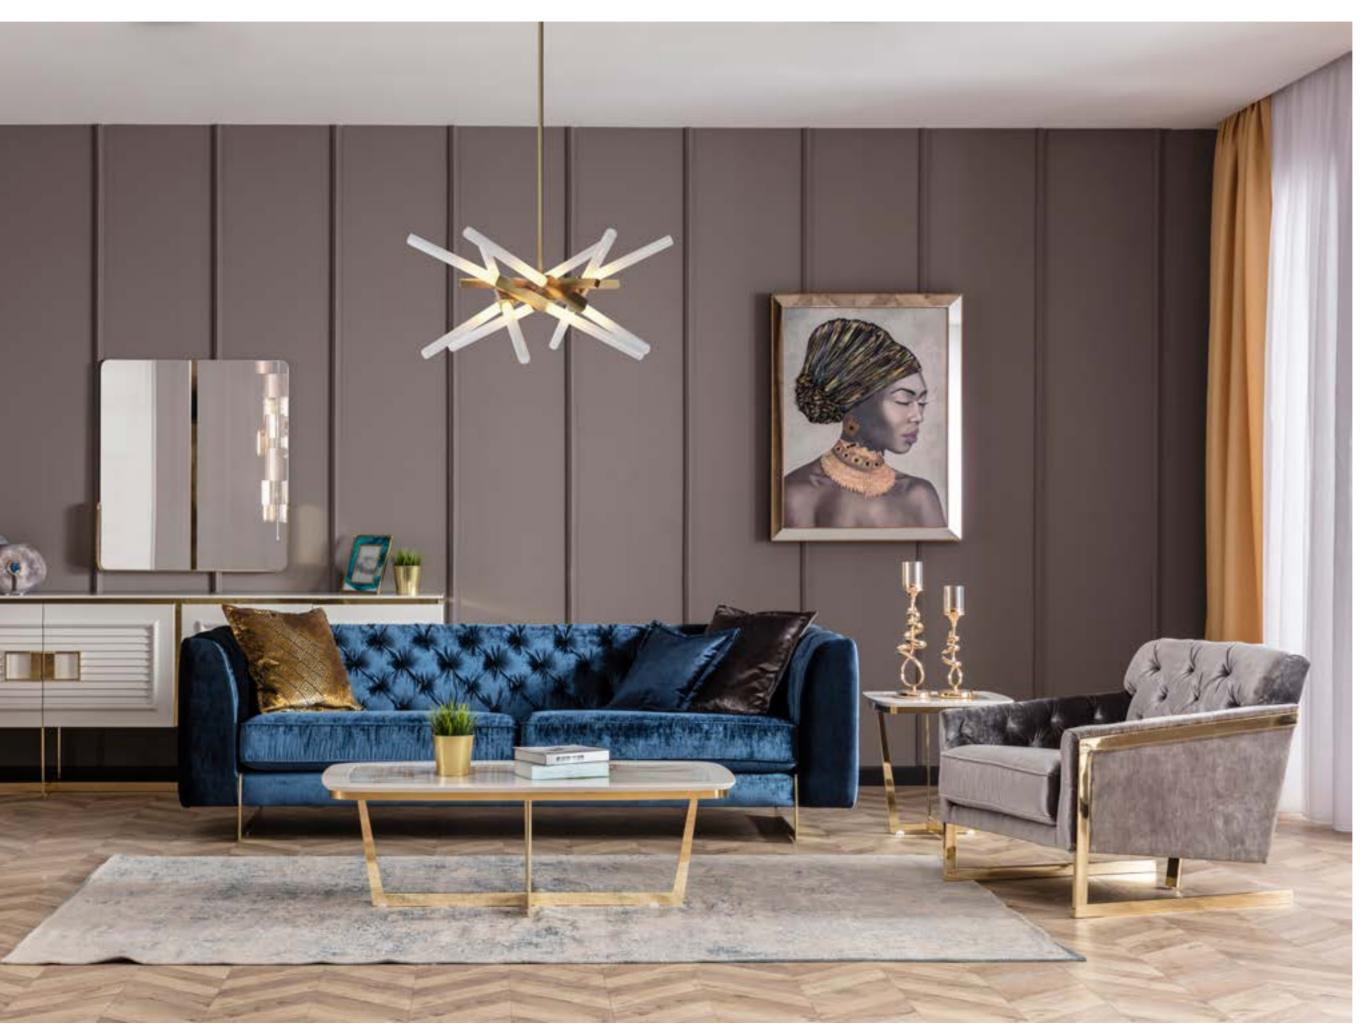

### GLORIA COLLECTION

dining room // wall unit // sofa set // corner set // bedroom

The apparently simple appeal of Gloria Collection tells the story of understated elegance that can be perceived in the purity of the lines, the precious details and the successful combination of heterogeneous materials. In the dining room, concrete and abstract as well as tangible and intangible shapes coexist in a single space, where each unit, from the care to details to the refined balance between colours and shapes reveal the strong but muttered philosophy of the brand: geometric patterns leaving enough space to customization.

# IMPEC. CABLE

Gloria Collection represents formally impeccable aesthetics declined in the contemporary world. Its shapes and materials combined harmounisly to create the perfect living space.

359

# ORIG-INAL

An aesthetic understanding beyond dreams, innovative details and original design. Gloria Collection is different from the definition of elegance and grace.

# ELE. GANT

Materials and textures create elegant and cosy ambience of your living space. An oasis of rest that invites you to relax and enjoy every moment for comfort in full of Gloria collection style.