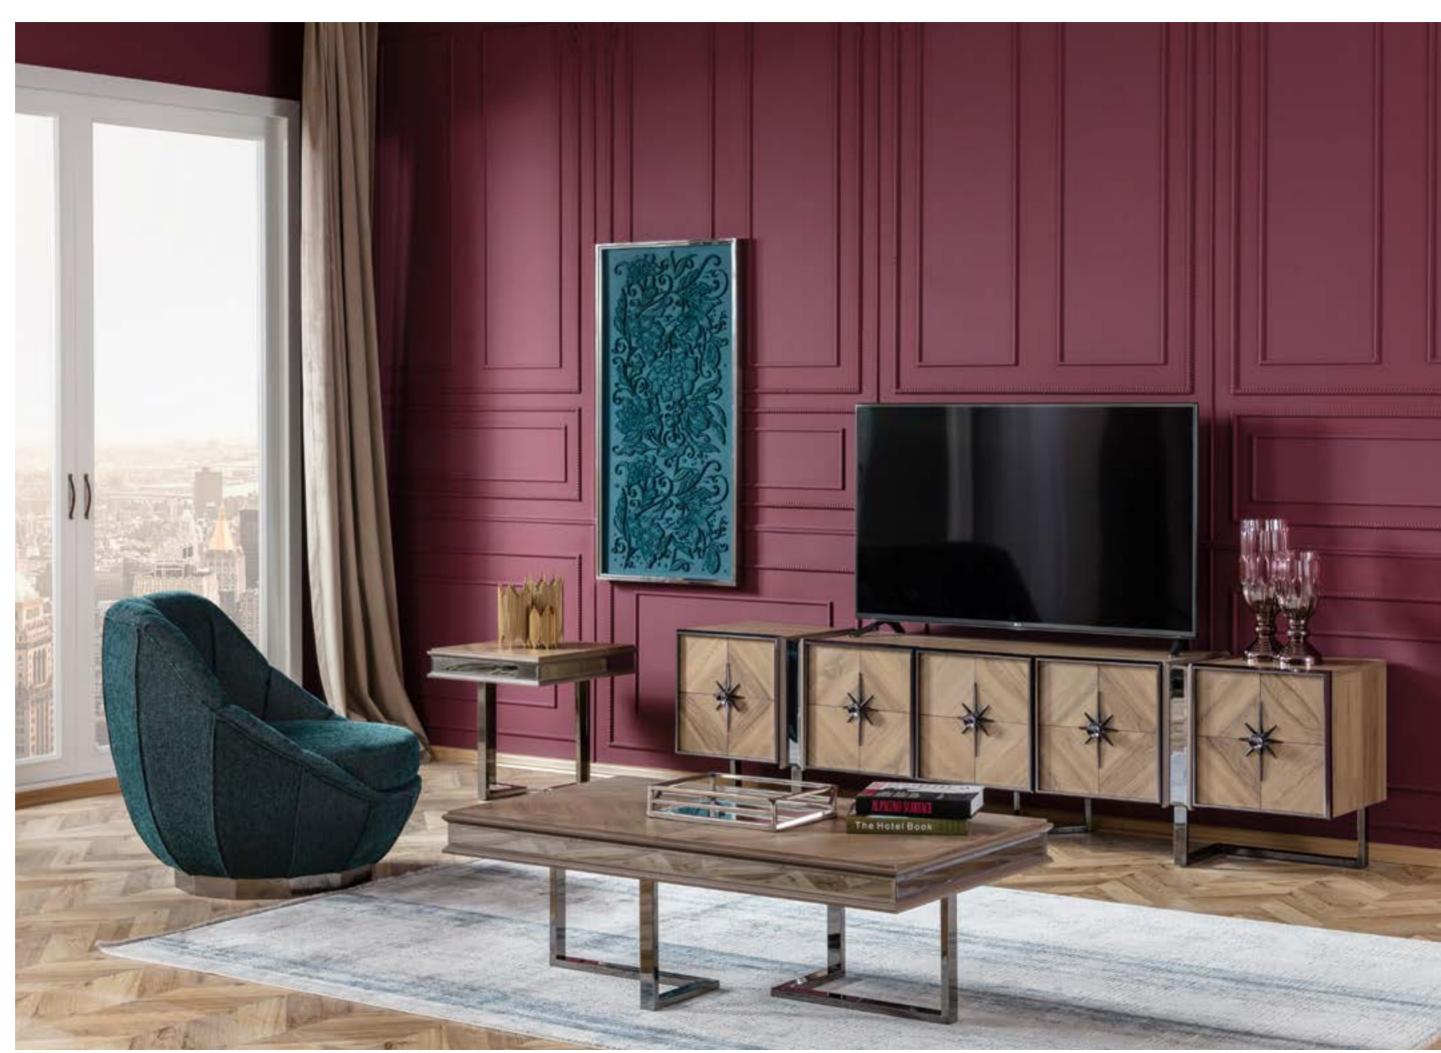

# \_VOGA COLLECTION\_

dining room // wall unit // bedroom

Light is inherent for some. They don't make an effort to look different, magnificent, because they are natural born different, every where you look at you can see them. Like a star crowning the sky in the nights, a dewdrop adorning a leaf or like the heart of a precious diamond. They give a quite different meaning to grace. Exactly like Lizbon Collection, giving new meanings to your life, bringing your home together with light of grace and elegance. Lizbon was designed by inspiration from the magnifience of nature. Nature literally has the power to heal. By slowing down and letting yourself notice the smell, sound, and feel of nature, you become present, aware, and often experience less stress. Feeling comfortable at home is everybody's desire so in order to get that sense for you we are giving utmost attention to your furnitures design, function and their color. The perfect synthesis between design content and structural solidity. Lizbon epitomises the warmth of yesterday's design expressed in the language of today. It offers pure forms, free from excessive decorative elements, in which practicality is the prevalent feature. Lizbon has truly eye-catching style.

# RE. FINED

Its fine details, including the solid wood embellished with the metal leg, are a clear reference to modern culture. The result of fine Area's craftmanship, Voga is a perfect combination of modularity, craftsmanship and refined design.

# TIME. LESS

With Voga Collection the concept of harmony translates into elegant, sinuous and refined shapes. Voga is a timeless design bathed in the light of Area's designers creativity.

398 • FARAMA LUXURY FURNITURE