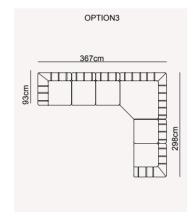

### VIONA COLLECTION // wall unit









### VIONA COLLECTION // sofa set

VIONA COLLECTION
// sofa set







# PLEAS. URE

Soft and timeless l ooking, the Viona sofa reflects minimalism its geometrically quilted pillows and accessories. Providing maximum comfort with its fabric w ith and

foam structure. Viona sofa double the pleasure with its sitting ar





FARAMA LUXURY FURNITURE • 345















### ELE. GANCE

Viona Collection presents the elegance of unique forms. With Viona's vertical and horizontal line details, you can bring balance and uniqueness to your home and bring a completely different style to your living spaces.







FARAMA LUXURY FURNITURE • 349

### VIONA COLLECTION // bedroom

### VIONA dressing room | TECHNICAL DETAILS



















































### VIONA bedroom | TECHNICAL DETAILS



### VIONA sofa set | TECHNICAL DETAILS



FARAMA LUXURY FURNITURE • 353

### GLORIA COLLECTION

dining room // wall unit // sofa set // corner set // bedroom

The apparently simple appeal of Gloria Collection tells the story of understated elegance that can be perceived in the purity of the lines, the precious details and the successful combination of heterogeneous materials. In the dining room, concrete and abstract as well as tangible and intangible shapes coexist in a single space, where each unit, from the care to details to the refined balance between colours and shapes reveal the strong but muttered philosophy of the brand: geometric patterns leaving enough space to customization.



354•355





# IMPEC. CABLE

Gloria Collection