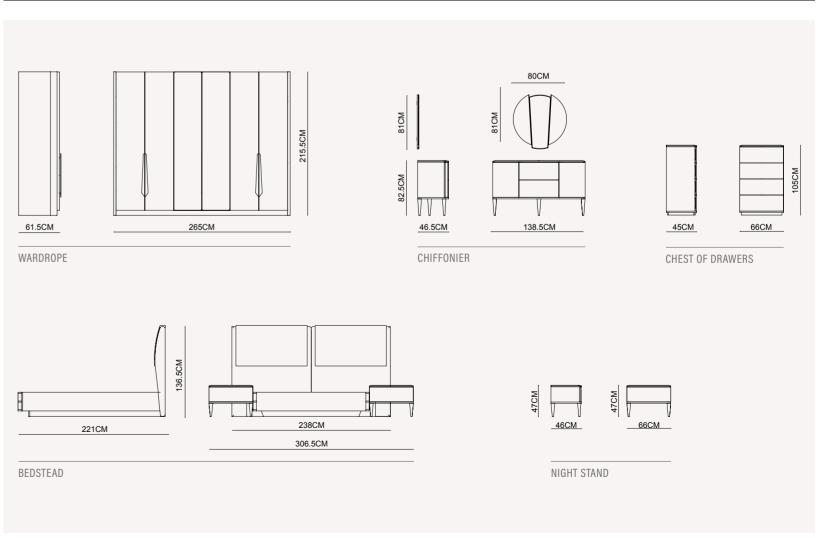

### HUNKAR COLLECTION // bedroom

414 • FARAMA LUXURY FURNITURE

FARAMA LUXURY FURNITURE • 415

CHAIRS | TECHNICAL DETAILS PUFF | TECHNICAL DETAILS

PORTO G/W: 57 D/D: 51 Y/H: 82

PRAG G/W: 55 D/D: 52 Y/H: 92

NATURA