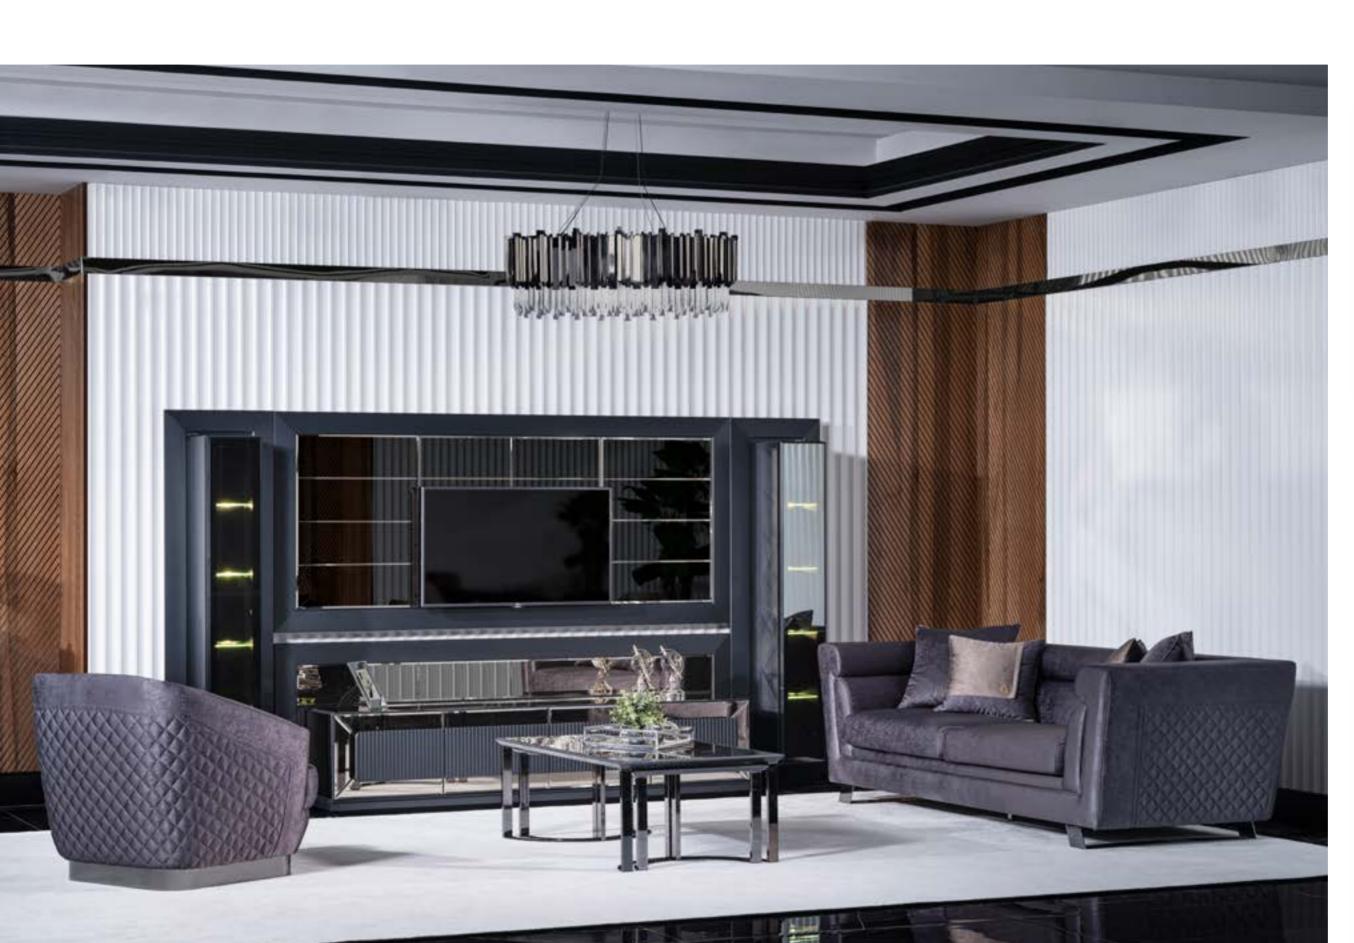

### LION COLLECTION

dining room // wall unit // sofa set // bedroom

An aesthetic understanding beyond dreams, innovative details and original design. Lion Collection is different from the definition of elegance and grace. Soul and technology for unique and exclusive furnishings that constantly elicit new emotions, to be experienced every day. Lion is a collection which shares the culture of creativity and product, innovation and experimentation, not as ends in themselves, but projected towards daily living. A language of modernity, capable of indulging different personalities, while maintaining unchanged the characters and languages of an industry that has always regarded every project as a challenge.