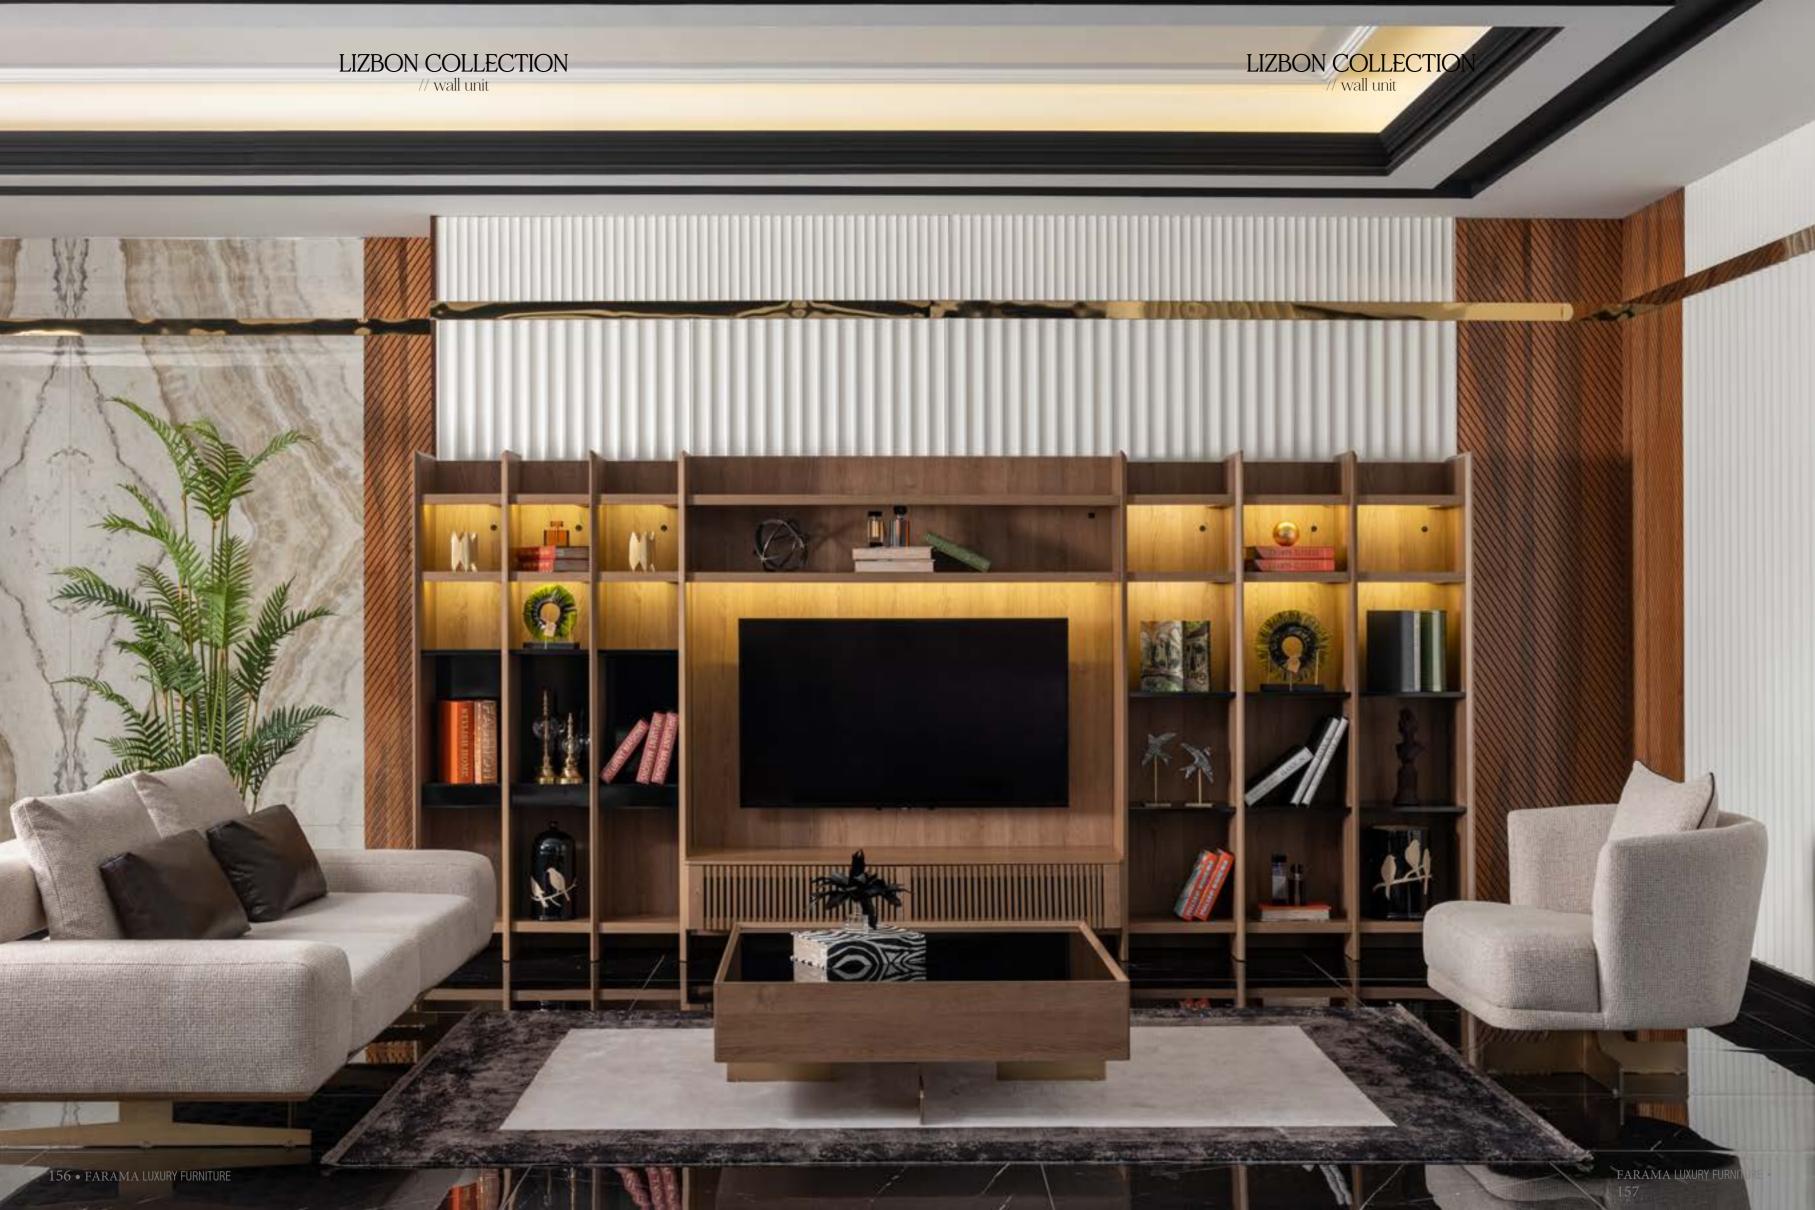

# MONACO COLLECTION

dining room // wall unit // sofa set // corner set // bedroom

In the contemporary architure, the real challange is to create spaces that tell about our personality, last over time and create comfort...an ambitious but achievable goal thanks to our proposals. Monaca Collection; elegantly preserves, showing the most precious objects in an exclusive way through the use of the frame modular system, in which the quality and the combination of materials come together to create an emotional and functional living at the same time. Monaco ovides an unconventional living FARAMA in which the structural elements become architecture and define spaces where to exhibit elements that connote exclusive and personal areas thanks to sophisticated materials and elegantly combined with each other.

# PRE. CIOUS

A collection of sophisticated pieces able to define precious and intimate spaces, Monaca Collection is a selection of single pieces manufactured by choosing the most refined materials mixed up together to create masterpieces thought to interpret timeless trends.

# MONACO COLLECTION // dining room

With its clean and rigorous line, Monaco console is an essential element to furnish a living area in a refined way. Monaco Collection's elements combined together to create a perfect environment where everything interacts harmoniously.