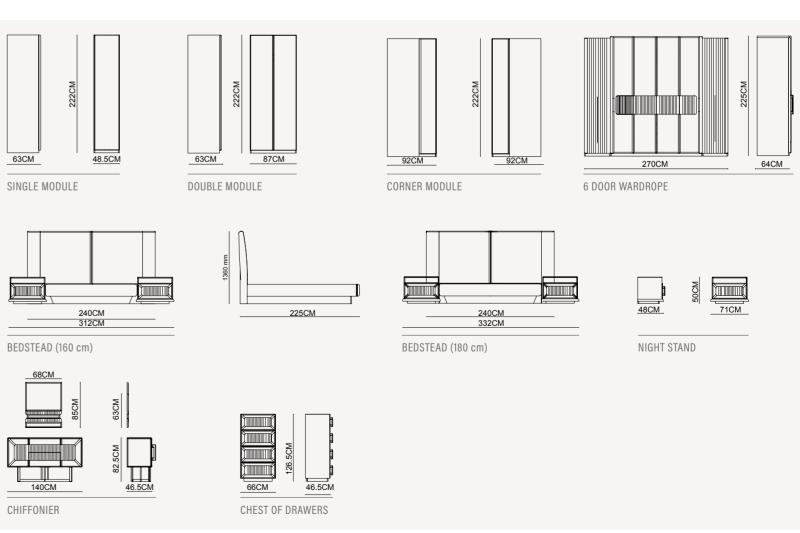

dressing room | TECHNICAL DETAILS



























#### MAGNIF-ICENT

Riva Collection is the magnificent view of timeless style. A concept to deliver modern era style indoors through mirror details, as well as cosy and shiny surfaces.





272 • FARAMA LUXURY FURNITURE





## GLAM· OROUS

Functionality and art combine in Porto, a striking art with sinuous, refined and glamorous forms. The different types of high-quality fabrics recall the summer starry skies on winter nights.





FARAMA LUXURY FURNITURE • 277



#### RIVA COLLECTION // sofa set





#### RIVA sofa set | TECHNICAL DETAILS



#### LION sofa set | TECHNICAL DETAILS



# 226CM 46.5CM 50CM 230CM 50CM 51CM CONSOLE WALL UNIT 180 Cm DINING TABLE 210 Cm DINING TABLE 225 CM 55 CM

#### LION bedroom | TECHNICAL DETAILS



## OSLO COLLECTION\_

dining room // sofa set //

The culture of beauty comes from our greatest passion. Passion lies right at the heart of the FARAMA world. Careful attention to detail and a truly distinctive design have allowed FARAMA to become a brand of excellence in the market worldwide. Culture and tradition unite to create the perfect blend of beauty and craftsmanship; research in innovation is renewed each and every day and reflected in the selection of the most precious materials and the most refined fab-rics. Oslo Collection is an investment that lasts over time to give you the welcome home you deserve each day. Feeling comfortable at home is everybody's desire so in order to get that sense for you we are giving utmost attention to your furnitures design, function and their col