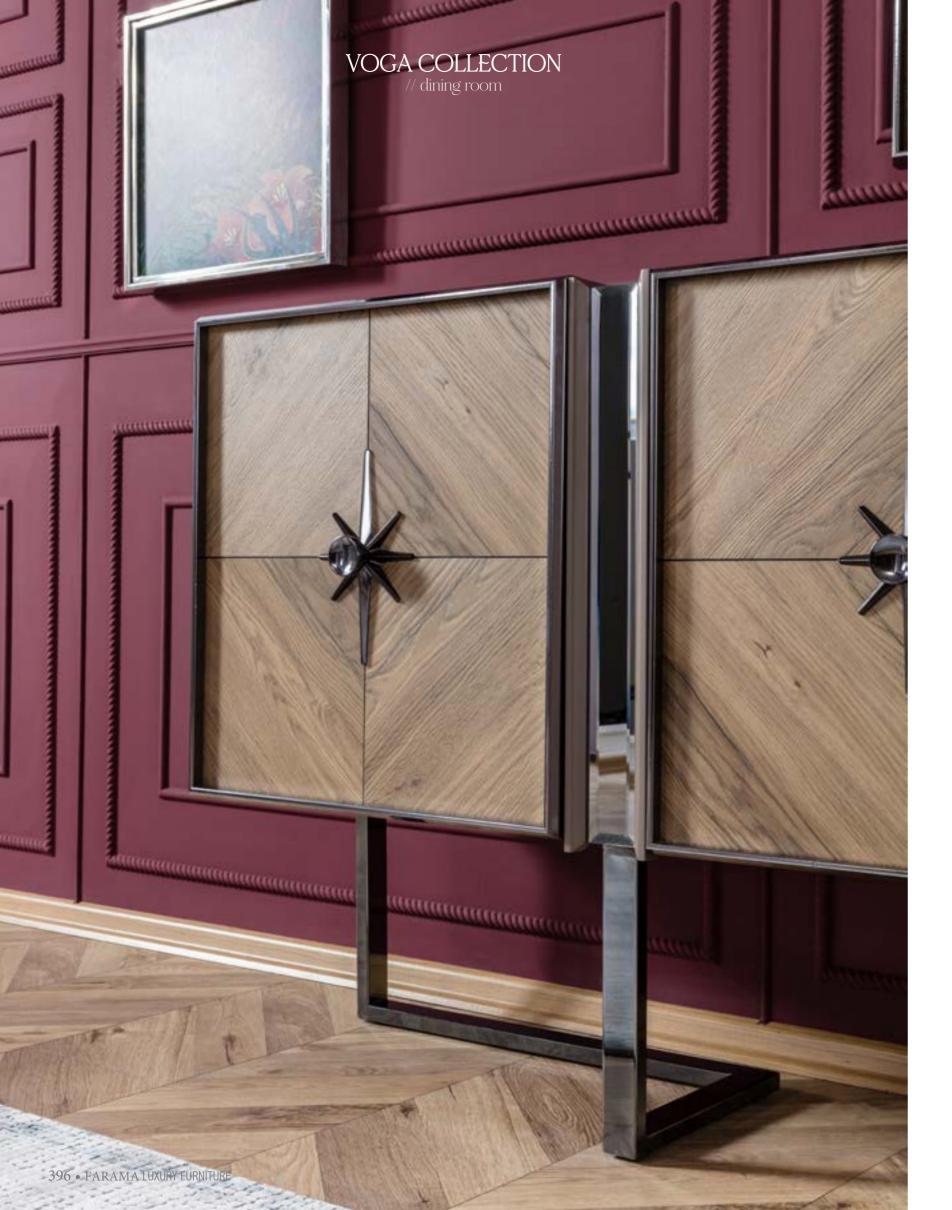

# \_VOGA COLLECTION\_

dining room // wall unit // bedroom

Light is inherent for some. They don't make an effort to look different, magnificent, because they are natural born different, every where you look at you can see them. Like a star crowning the sky in the nights, a dewdrop adorning a leaf or like the heart of a precious diamond. They give a quite different meaning to grace. Exactly like Lizbon Collection, giving new meanings to your life, bringing your home together with light of grace and elegance. Lizbon was designed by inspiration from the magnifience of nature. Nature literally has the power to heal. By slowing down and letting yourself notice the smell, sound, and feel of nature, you become present, aware, and often experience less stress. Feeling comfortable at home is everybody's desire so in order to get that sense for you we are giving utmost attention to your furnitures design, function and their color. The perfect synthesis between design content and structural solidity. Lizbon epitomises the warmth of yesterday's design expressed in the language of today. It offers pure forms, free from excessive decorative elements, in which practicality is the prevalent feature. Lizbon has truly eye-catching style.

# RE. FINED

Its fine details, including the solid wood embellished with the metal leg, are a clear reference to modern culture. The result of fine Area's craftmanship, Voga is a perfect combination of modularity, craftsmanship and refined design.

# TIME. LESS

With Voga Collection the concept of harmony translates into elegant, sinuous and refined shapes. Voga is a timeless design bathed in the light of Area's designers creativity.

398 • FARAMA LUXURY FURNITURE