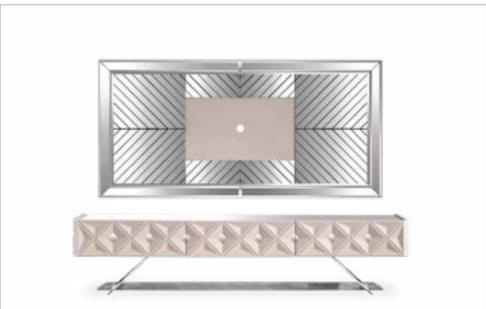

# MONACO COLLECTION // dining room

With its clean and rigorous line, Monaco console is an essential element to furnish a living area in a refined way. Monaco Collection's elements combined together to create a perfect environment where everything interacts harmoniously.