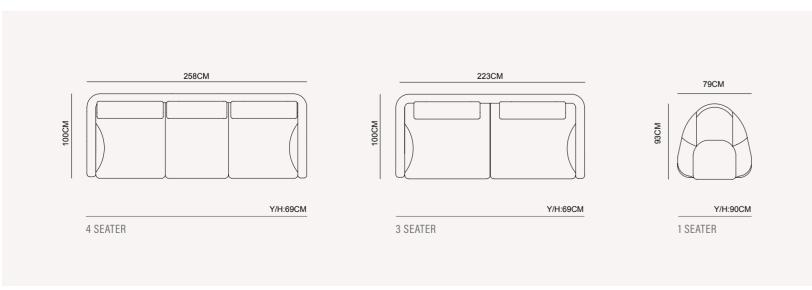

o create eye-catching spaces. Aqua Collection create deep impact with its three dimensional surfaces.



FARAMA LUXURY FURNITURE • 327

### AQUA COLLECTION // wall unit

### EXCLU-SIVE

Exclusive designs, rare and precious materials and fine workmanship. Aqua Collection captivates with its minimalist but sophisticated aesthetic. The collection made for cherished moments between friends and family.







### AQUA COLLECTION // sofa set









330 • FARAMA LUXURY FURNITURE





# VERSA. TILITY

Night time with Aqua is an experience to be enjoyed every night. A many-sided and versatile world, but whose components have connotations of a higher class of style and cool elegance.



FARAMA LUXURY FURNITURE • 335

### AQUA COLLECTION // bedroom











### AQUA sofa set | TECHNICAL DETAILS





### AQUA bedroom | TECHNICAL DETAILS



### \_VIONA COLLECTION\_

dining room // wall unit // sofa set // corner set // bedroom

The Viona Collection offers arrangements that completely and personally interpret your home with color harmony and materials. The essence of the livingroom is expressing oneself, one's own personality. The living room has a significant place in human life. Having a wide range of furniture choices, people are made to be comfortable and peaceful manner based on their use. We need a furniture set which always relaxed, comfortable, should be durable and should meet the value. Viona offers living spaces where every detail is meticulously planned for the comfort of life, where unnecessary items are not included and disorder is not included in your daily life.



33