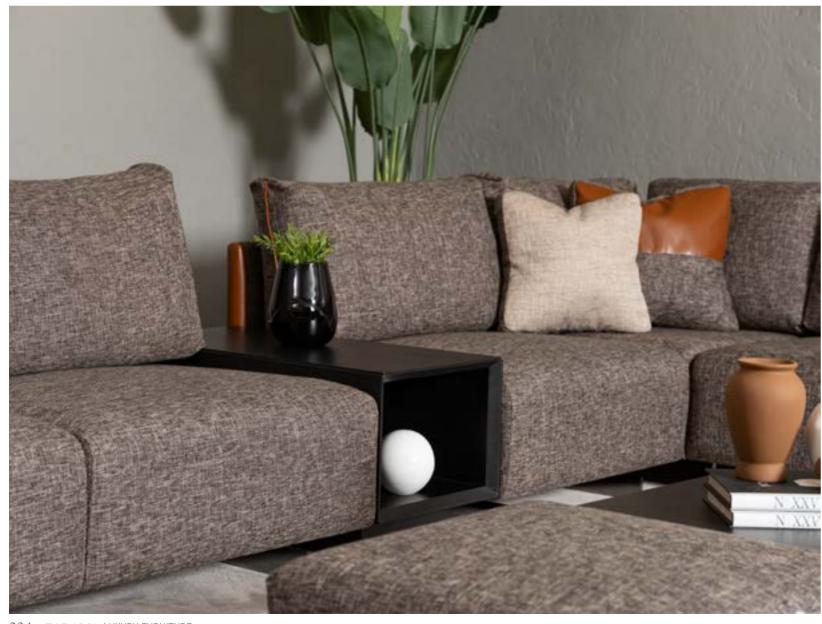

# LUCCA COLLECTION

dining room // wall unit // sofa set // corner set // bedroom

Lucca Collection create deep impact with its three dimensional reflective surfaces. Lucca creates a completely different ambiance in your home with its eye-catching round lines, creative and innovative design. It balances the room atmosphere with its simplicity and softness. Rooms transformed by time that still express their exceptional architectural value, becoming true "containers of beauty". Furnishings in perfect harmony with the past and the present, that tell stories and express emotion. The watchword for this dreamlike itinerary is elegance. Exactly like Lucca, giving new meanings to your life, bringing your home together with light of grace and elegance. Lucca was designed by inspiration from the magnifience of nature. Nature literally has the power to heal. By slowing down and letting yourself notice the smell, sound, and feel of nature, you become present, aware, and often experience less stress.

#### LUCCA COLLECTION // corner set

# FREE. DOM

Lucca Corner design is a combination of freedom and comfort. The carefully thought-out fabric color combinations, modern look and quality structure keeping pace with new age are the new favorites of the current trend.