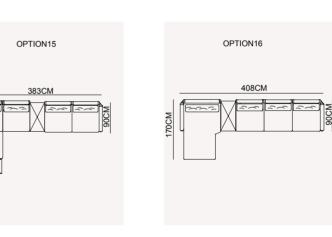

ace in the house.









#### LUCCA COLLECTION // corner set



# FREE. DOM

Lucca Corner design is a combination of freedom and comfort. The carefully thought-out fabric color combinations, modern look and quality structure keeping pace with new age are the new favorites of the current trend.



















#### LUCCA COLLECTION // bedroom



#### LINE. ARITY

The linearity and geometric shapes of Lucca create an astounding aesthetic effect with classic overtones and fresh vibe. Lucca bedstead is unique with a strong sense of energy and a striking aesthetic.





240 • FARAMA LUXURY FURNITURE

#### LUCCA COLLECTION // bedroom

## **DESIGNED TO**

GIVEREST











LUCCA bedroom | TECHNICAL DETAILS



#### LUCCA corner set | TECHNICAL DETAILS





















































## \_VEGAS COLLECTION

dining room // wall unit // sofa set // bedroom

Sophisticated color combining modern and elegant details Vegas Collection, which will decorate your living spaces with its harmony. Metals, stones and precious fabrics bend to the needs of the most daring experiments, giving shape to unique environments. Design, Passion & Technique is sum of Vegas. Producing objects means producing ideas above all. Product conception is based on the principle of innovation and research into shapes, materials, beauty and usefulness. Working with the best designers means always looking out of the windows of the world, in order to look at objects and designs with an open and curious mind.Exactly like Vegas design, giving new meanings to your life is primary aim.



246•247