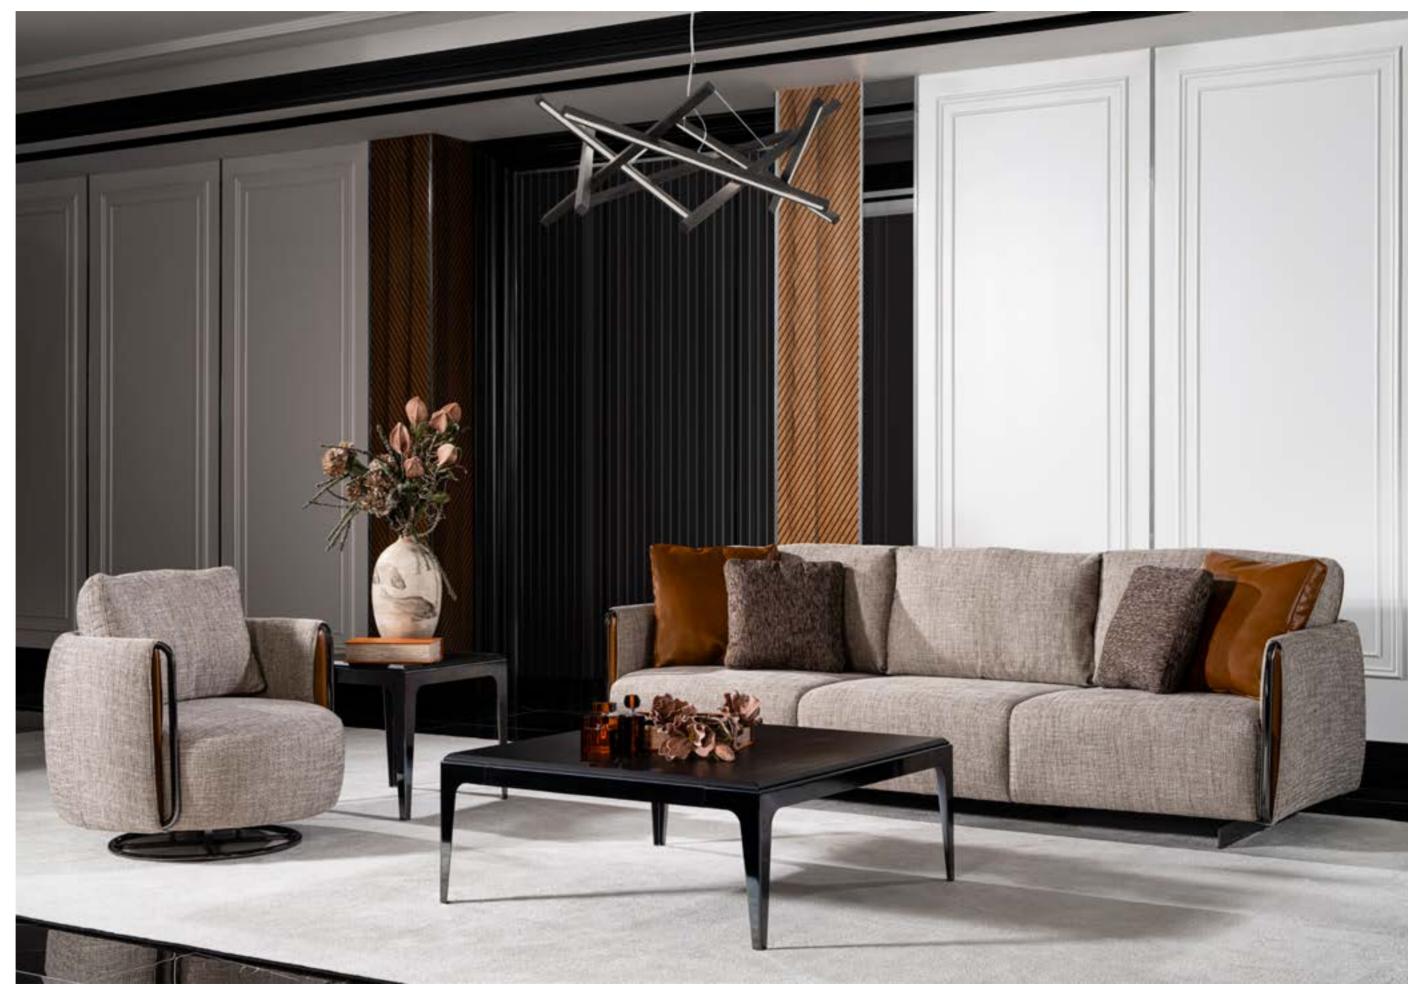

# LUCCA COLLECTION

dining room // wall unit // sofa set // corner set // bedroom

Lucca Collection create deep impact with its three dimensional reflective surfaces. Lucca creates a completely different ambiance in your home with its eye-catching round lines, creative and innovative design. It balances the room atmosphere with its simplicity and softness. Rooms transformed by time that still express their exceptional architectural value, becoming true "containers of beauty". Furnishings in perfect harmony with the past and the present, that tell stories and express emotion. The watchword for this dreamlike itinerary is elegance. Exactly like Lucca, giving new meanings to your life, bringing your home together with light of grace and elegance. Lucca was designed by inspiration from the magnifience of nature. Nature literally has the power to heal. By slowing down and letting yourself notice the smell, sound, and feel of nature, you become present, aware, and often experience less stress.

# FINE. NESS

Lucca Sofa Set's aesthetic design that blends fineness and care with modern. Preferred by those who want to have a friendly home and an inviting style. Single or wide sofas, with their different styles and options that serveall purposes, succeed in making the living room the most comfortable place in the house.