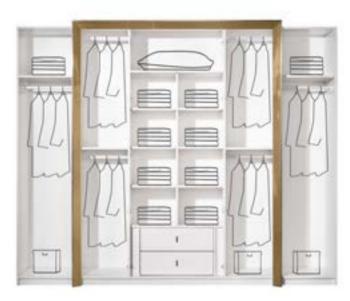

## \_ASUS COLLECTION\_

dining room // wall unit // sofa set // bedroom

Asus
was
designed
with a holistic
view of your taste.
It redefines the aesthetics in your home
and comfort. You will
reach a state of comfort and
harmony with Asus. It will gives
new meanings to your life, bringing
your home together with light of grace
and elegance. Asus was designed by inspiration from the magnifience of nature.

292•293

\_INSPIRATIONAL NEW BOOK