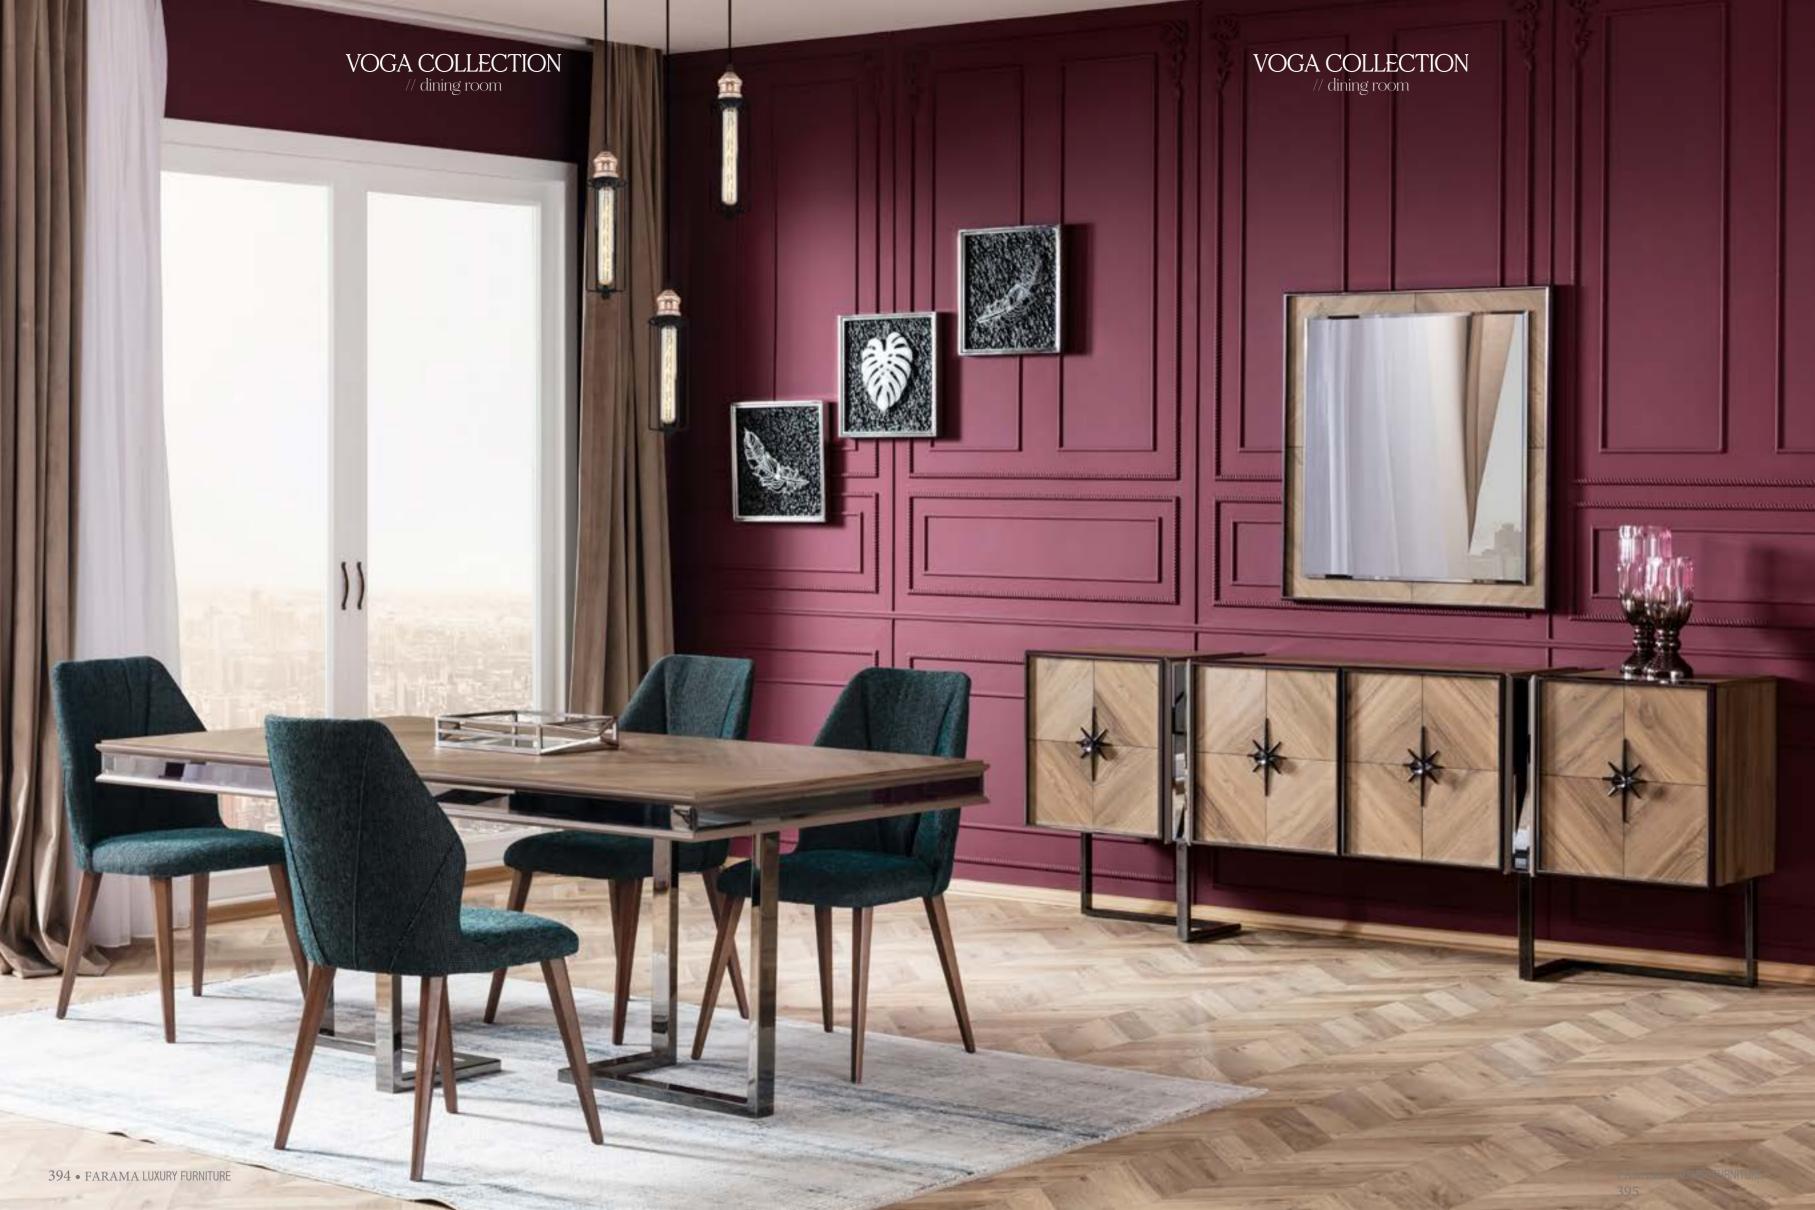

# \_VOGA COLLECTION\_

dining room // wall unit // bedroom

Light is inherent for some. They don't make an effort to look different, magnificent, because they are natural born different, every where you look at you can see them. Like a star crowning the sky in the nights, a dewdrop adorning a leaf or like the heart of a precious diamond. They give a quite different meaning to grace. Exactly like Lizbon Collection, giving new meanings to your life, bringing your home together with light of grace and elegance. Lizbon was designed by inspiration from the magnifience of nature. Nature literally has the power to heal. By slowing down and letting yourself notice the smell, sound, and feel of nature, you become present, aware, and often experience less stress. Feeling comfortable at home is everybody's desire so in order to get that sense for you we are giving utmost attention to your furnitures design, function and their color. The perfect synthesis between design content and structural solidity. Lizbon epitomises the warmth of yesterday's design expressed in the language of today. It offers pure forms, free from excessive decorative elements, in which practicality is the prevalent feature. Lizbon has truly eye-catching style.

\_INSPIRATIONAL NEW BOOK

# RE. FINED

Its fine details, including the solid wood embellished with the metal leg, are a clear reference to modern culture. The result of fine Area's craftmanship, Voga is a perfect combination of modularity, craftsmanship and refined design.