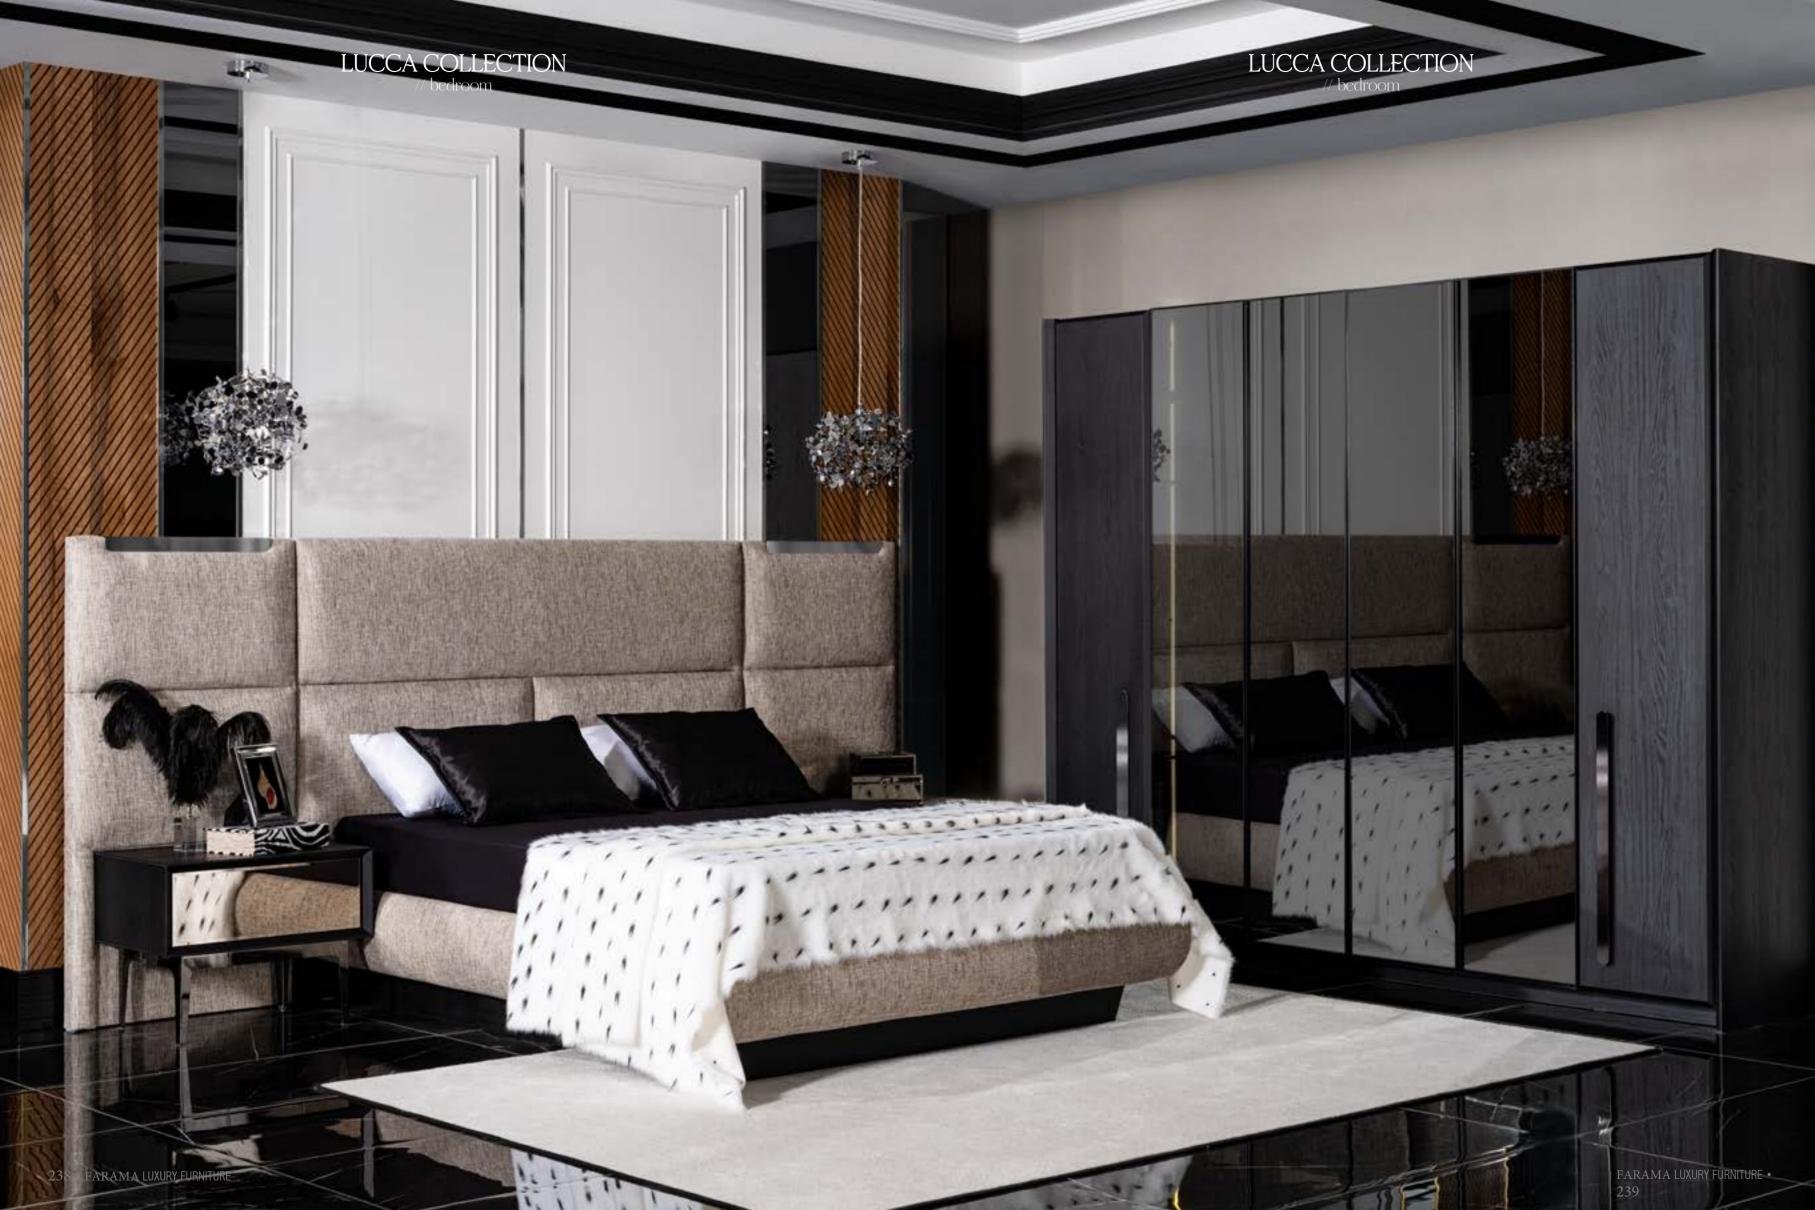

#### LUCCA COLLECTION // bedroom

#### LINE. ARITY

The linearity and geometric shapes of Lucca create an astounding aesthetic effect with classic overtones and fresh vibe. Lucca bedstead is unique with a strong sense of energy and a striking aesthetic.

## **DESIGNED TO**

GIVEREST

LUCCA bedroom | TECHNICAL DETAILS