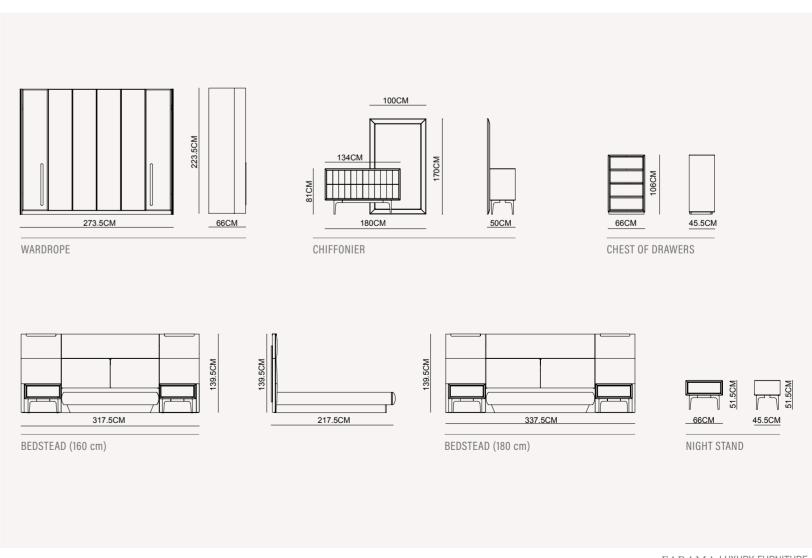

s that serveall purposes, succeed in making the living room the most comfortable place in the house.









#### LUCCA COLLECTION // corner set



# FREE. DOM

Lucca Corner design is a combination of freedom and comfort. The carefully thought-out fabric color combinations, modern look and quality structure keeping pace with new age are the new favorites of the current trend.



















#### LUCCA COLLECTION // bedroom



#### LINE. ARITY

The linearity and geometric shapes of Lucca create an astounding aesthetic effect with classic overtones and fresh vibe. Lucca bedstead is unique with a strong sense of energy and a striking aesthetic.





240 • FARAMA LUXURY FURNITURE

#### LUCCA COLLECTION // bedroom

## **DESIGNED TO**

GIVEREST











LUCCA bedroom | TECHNICAL DETAILS



#### LUCCA corner set | TECHNICAL DETAILS





















































## \_VEGAS COLLECTION

dining room // wall unit // sofa set // bedroom

Sophisticated color combining modern and elegant details Vegas Collection, which will decorate your living spaces with its harmony. Metals, stones and precious fabrics bend to the needs of the most daring experiments, giving shape to unique environments. Design, Passion & Technique is sum of Vegas. Producing objects means producing ideas above all. Product conception is based on the principle of innovation and research into shapes, materials, beauty and usefulness. Working with the best designers means always looking out of the windows of the world, in order to look at objects and designs with an open and curious mind.Exact