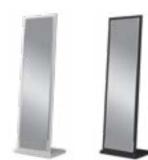

VIONA

AQUA G/W: 85 D/D: 85 Y/H: 42

GLORIA

STANDING MIRROR | TECHNICAL DETAILS

G/W: 56 D/D: 55 Y/H: 83

MONACO G/W: 53 D/D: 54 Y/H: 92

OSLO G/W: 55 D/D: 52 Y/H: 92

PARMA G/W: 51 D/D: 54 Y/H: 91

LION G/W: 52 D/D: 62 Y/H: 91

RIVA G/W: 55 D/D: 64 Y/H: 87

**VEGAS** G/W: 57 D/D: 63 Y/H: 84

STANDING MIRROR G/W: 50 D/D: 35 Y/H: 173

G/W: 55 D/D: 64 Y/H: 93

TOKYO G/W: 51 D/D: 56 Y/H: 91

ASUS G/W: 52 D/D: 62 Y/H: 91