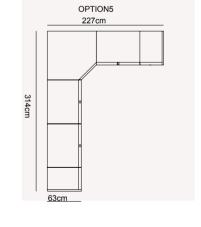

# 226CM 46.5CM 50CM 230CM 50CM 51CM CONSOLE WALL UNIT 180 Cm DINING TABLE 210 Cm DINING TABLE 225 CM 55 CM