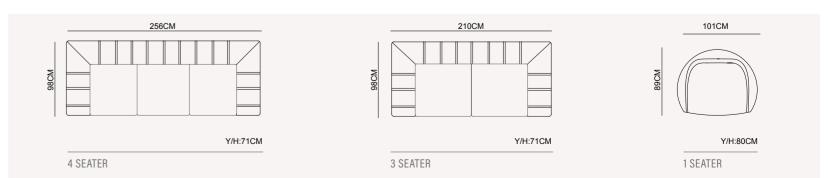

// sofa set







# PLEAS. URE

Soft and timeless l ooking, the Viona sofa reflects minimalism its geometrically quilted pillows and accessories. Providing maximum comfort with its fabric w ith and

foam structure. Viona sofa double the pleasure with its sitting ar





FARAMA LUXURY FURNITURE • 345















### ELE. GANCE

Viona Collection presents the elegance of unique forms. With Viona's vertical and horizontal line details, you can bring balance and uniqueness to your home and bring a completely different style to your living spaces.







FARAMA LUXURY FURNITURE • 349

### VIONA COLLECTION // bedroom

### VIONA dressing room | TECHNICAL DETAILS



















































### VIONA bedroom | TECHNICAL DETAILS



### VIONA sofa set | TECHNICAL DETAILS



FARAMA LUXURY FURNITURE • 353

### GLORIA COLLECTION

dining room // wall unit // sofa set // corner set // bedroom

The apparently simple appeal of Gloria Collection tells the story of understated elegance that can be perceived in the purity of the lines, the precious details and the successful combination of heterogeneous materials. In the dining room, concrete and abstract as well as tangible and intangible shapes coexist in a single space, where each unit, from the care to details to the refined balance between colours and shapes reveal the strong but muttered philosophy of the brand: geometric patterns leaving enough space to customization.



354•355





# IMPEC. CABLE

Gloria Collection represents formally impeccable aesthetics declined in the contemporary world. Its shapes and m