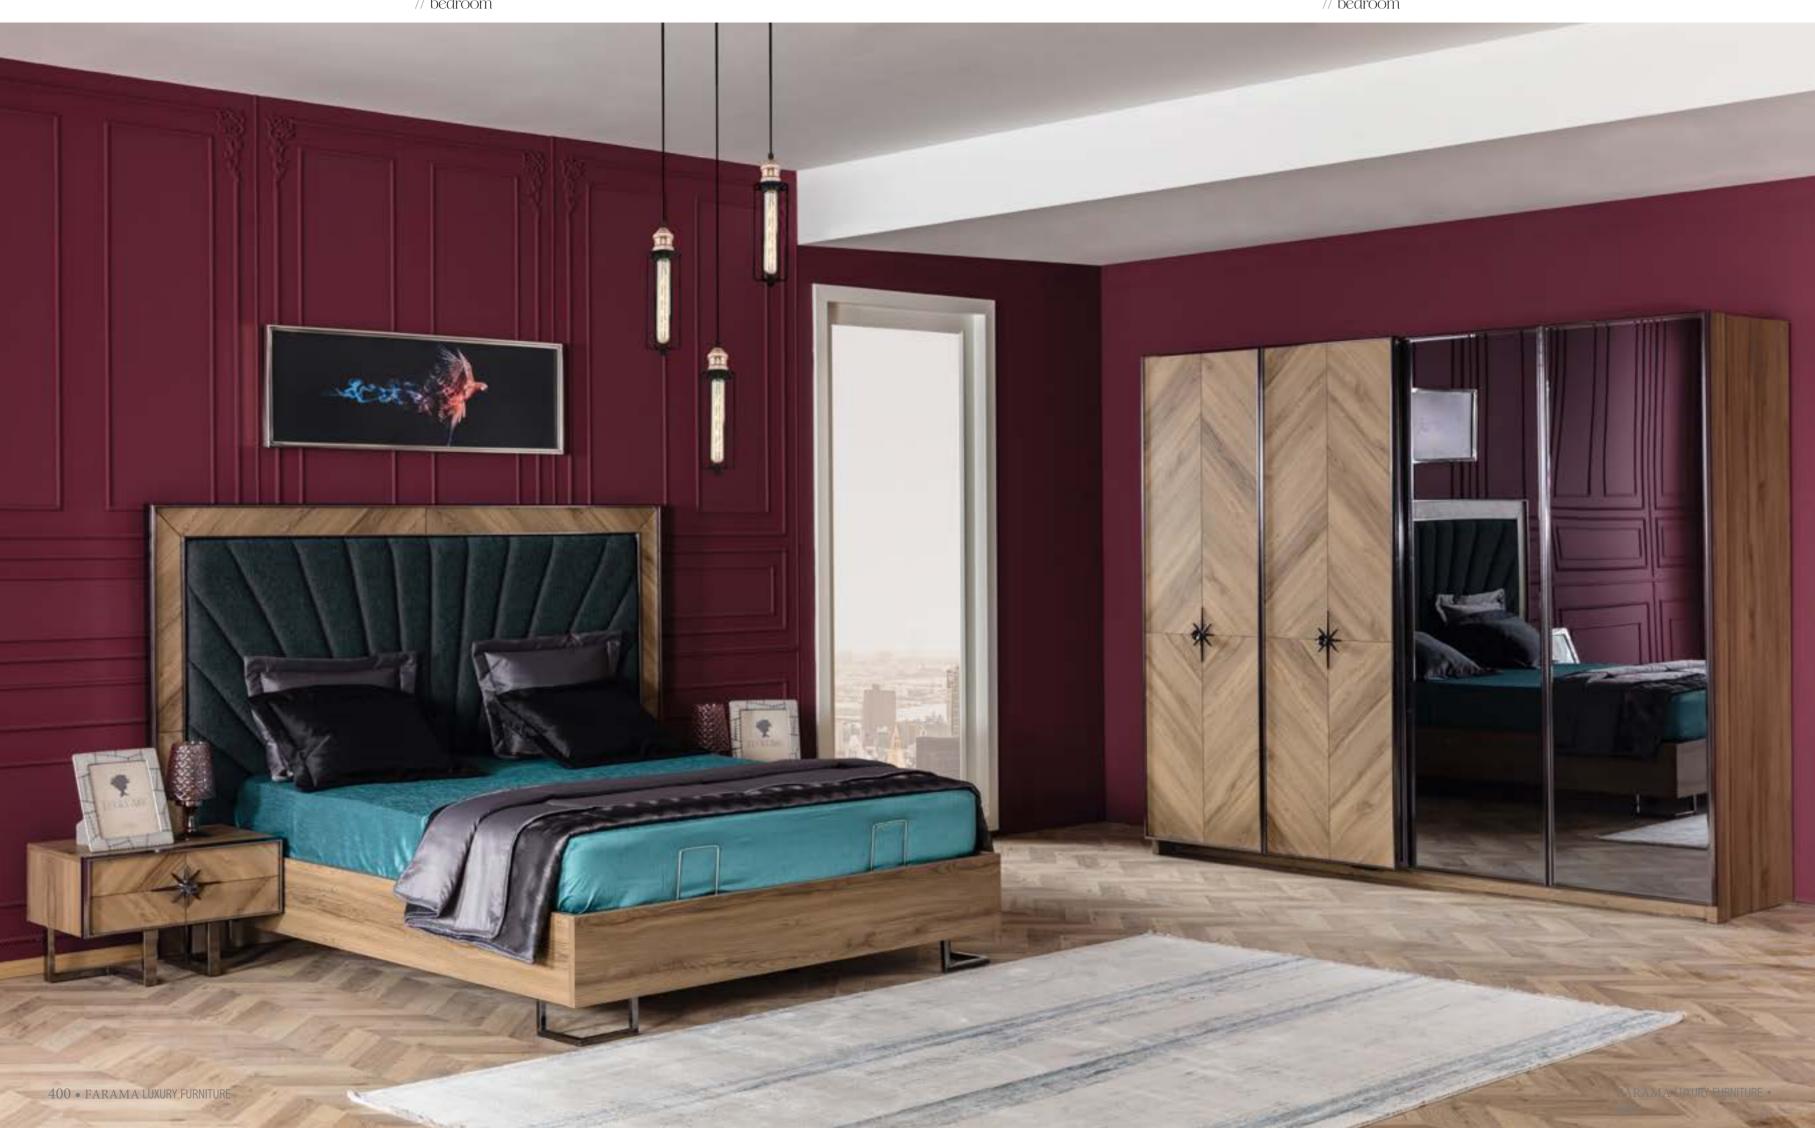

# \_VOGA COLLECTION\_

dining room // wall unit // bedroom

Light is inherent for some. They don't make an effort to look different, magnificent, because they are natural born different, every where you look at you can see them. Like a star crowning the sky in the nights, a dewdrop adorning a leaf or like the heart of a precious diamond. They give a quite different meaning to grace. Exactly like Lizbon Collection, giving new meanings to your life, bringing your home together with light of grace and elegance. Lizbon was designed by inspiration from the magnifience of nature. Nature literally has the power to heal. By slowing down and letting yourself notice the smell, sound, and feel of nature, you become present, aware, and often experience less stress. Feeling comfortable at home is everybody's desire so in order to get that sense for you we are giving utmost attention to your furnitures design, function and their color. The perfect synthesis between design content and structural solidity. Lizbon epitomises the warmth of yesterday's design expressed in the language of today. It offers pure forms, free from excessive decorative elements, in which practicality is the prevalent feature. Lizbon has truly eye-catching style.

#### VOGA COLLECTION // bedroom

#### VOGA COLLECTION // bedroom

Voga Collection is designed to be visually powerful, intellectually elegant, and above all timeless. Voga turns your life into a pleasent experience.