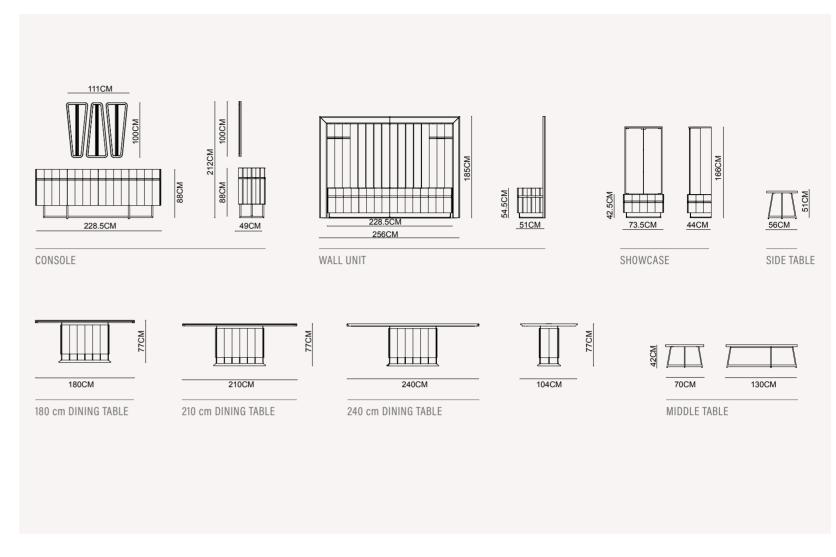

# 226CM 46.5CM 50CM 230CM 50CM 51CM CONSOLE WALL UNIT 180 Cm DINING TABLE 210 Cm DINING TABLE 225 CM 55 CM