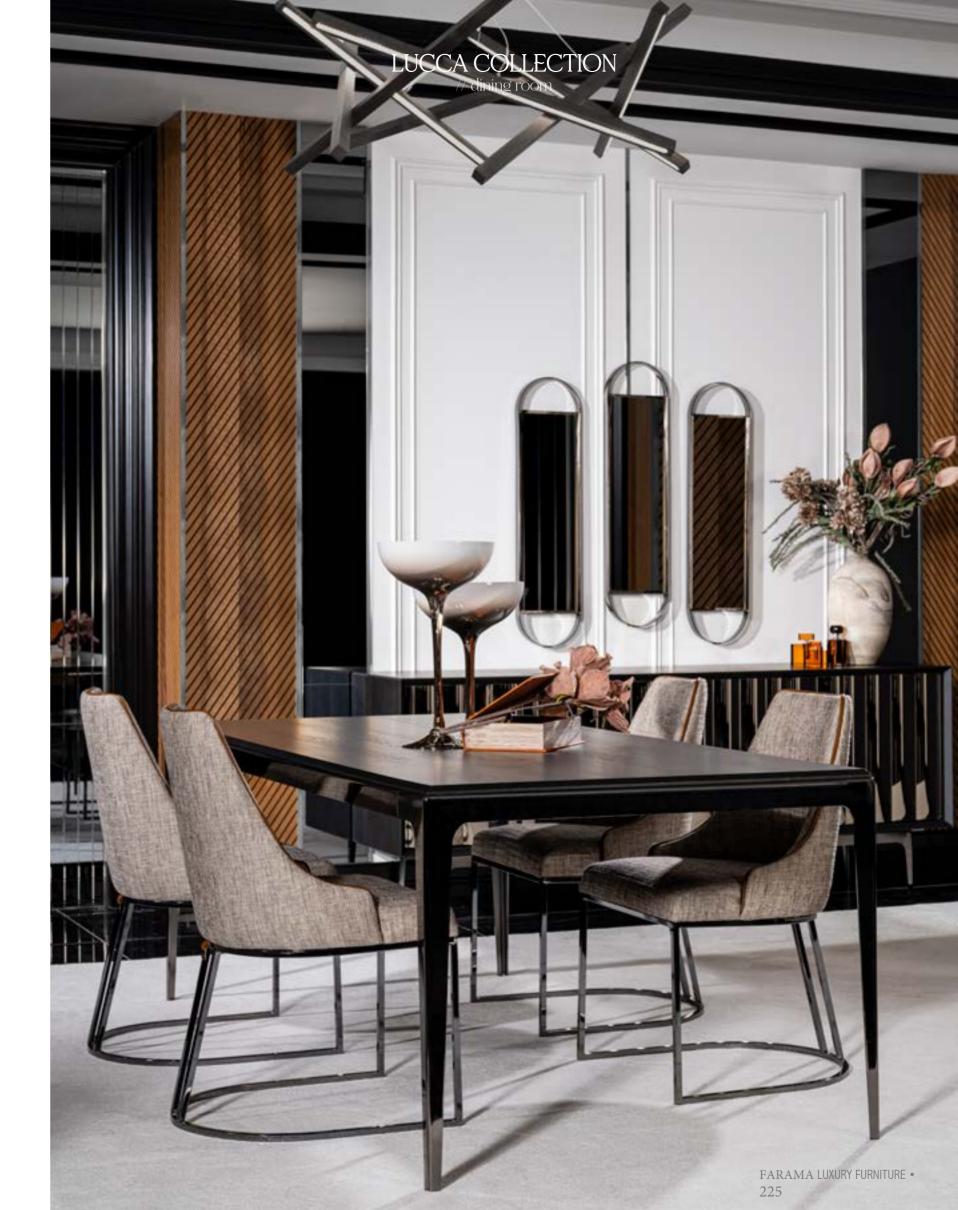

# LUCCA COLLECTION

dining room // wall unit // sofa set // corner set // bedroom

Lucca Collection create deep impact with its three dimensional reflective surfaces. Lucca creates a completely different ambiance in your home with its eye-catching round lines, creative and innovative design. It balances the room atmosphere with its simplicity and softness. Rooms transformed by time that still express their exceptional architectural value, becoming true "containers of beauty". Furnishings in perfect harmony with the past and the present, that tell stories and express emotion. The watchword for this dreamlike itinerary is elegance. Exactly like Lucca, giving new meanings to your life, bringing your home together with light of grace and elegance. Lucca was designed by inspiration from the magnifience of nature. Nature literally has the power to heal. By slowing down and letting yourself notice the smell, sound, and feel of nature, you become present, aware, and often experience less stress.

#### LUCCA COLLECTION // dining room

# 

Utilizing the power of dynamics and contrast color tones, Lucca Collection adds an aesthetic atmosphere to your living spaces. It has reflections extending the space.