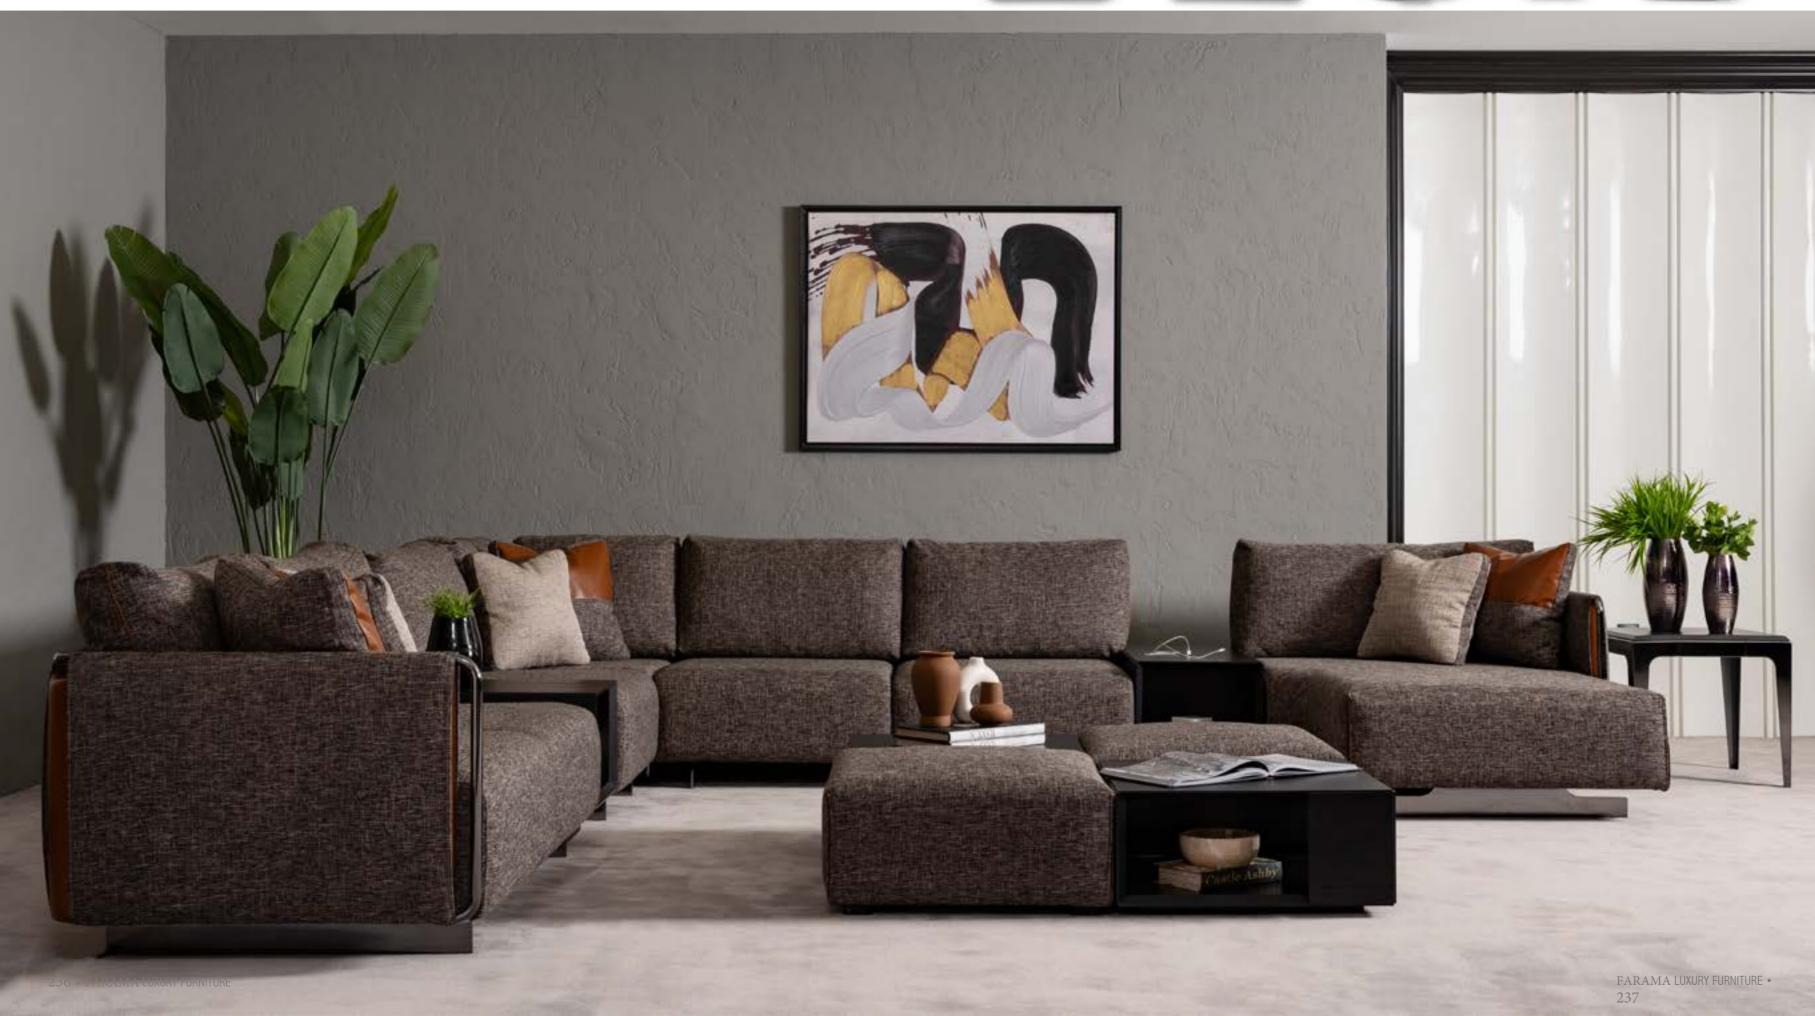

# LUCCA COLLECTION

dining room // wall unit // sofa set // corner set // bedroom

Lucca Collection create deep impact with its three dimensional reflective surfaces. Lucca creates a completely different ambiance in your home with its eye-catching round lines, creative and innovative design. It balances the room atmosphere with its simplicity and softness. Rooms transformed by time that still express their exceptional architectural value, becoming true "containers of beauty". Furnishings in perfect harmony with the past and the present, that tell stories and express emotion. The watchword for this dreamlike itinerary is elegance. Exactly like Lucca, giving new meanings to your life, bringing your home together with light of grace and elegance. Lucca was designed by inspiration from the magnifience of nature. Nature literally has the power to heal. By slowing down and letting yourself notice the smell, sound, and feel of nature, you become present, aware, and often experience less stress.

#### LUCCA COLLECTION // corner set

# FREE. DOM

Lucca Corner design is a combination of freedom and comfort. The carefully thought-out fabric color combinations, modern look and quality structure keeping pace with new age are the new favorites of the current trend.