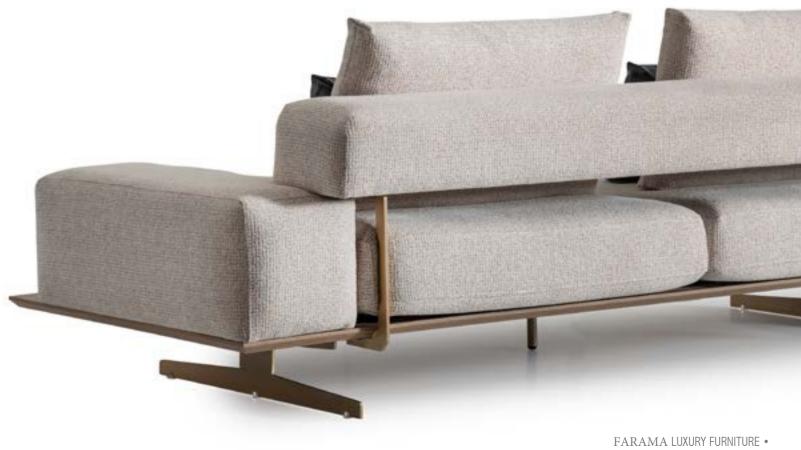

S CONFIGURATIONS



# \_LIZBON SOFA SET\_

Light is inherent for some. They don't make an effort to look different,-magnificent; because they are natural born different, every where you look at you can see them. Like a star crowning the sky in the nights, a dewdrop adorning a leaf or like the heart of a precious diamond. They give a quite different meaning to grace. Exactly like Lizbon Collection, giving new meanings to your life, bringing your home together with light of grace and elegance. Lizbon was designed by inspiration from the magnifience of nature.







# LIZBON COLLECTION // sofa set

# TIME. LESS

With Lizbon Collection the concept of harmony translates into elegant, sinuous and refined shapes. Lizbon is a timeless design bathed in the light of Area's designers creativity.





165

# WARIVI &









# LIZBON COLLECTION // bedroom



# INSPIRA-TIONAL

Lizbon includes inspirational details.
Especially Lizbon's headboard is a synonym for softness. Levitating in a state of absolute comfort, thanks to a jewel of Area's craftsmanship, is a privilege for the reposed.



FARAMA LUXURY FURNITURE • 173

# LIZBON COLLECTION // bedroom













LIZBON sofa set | TECHNICAL DETAILS





### LIZBON bedroom | TECHNICAL DETAILS



# MONACO COLLECTION

dining room // wall unit // sofa set // corner set // bedroom

In the contemporary architure, the real challange is to create spaces that tell about our personality, last over time and create comfort...an ambitious but achievable goal thanks to our proposals. Monaca Collection; elegantly preserves, showing the most precious