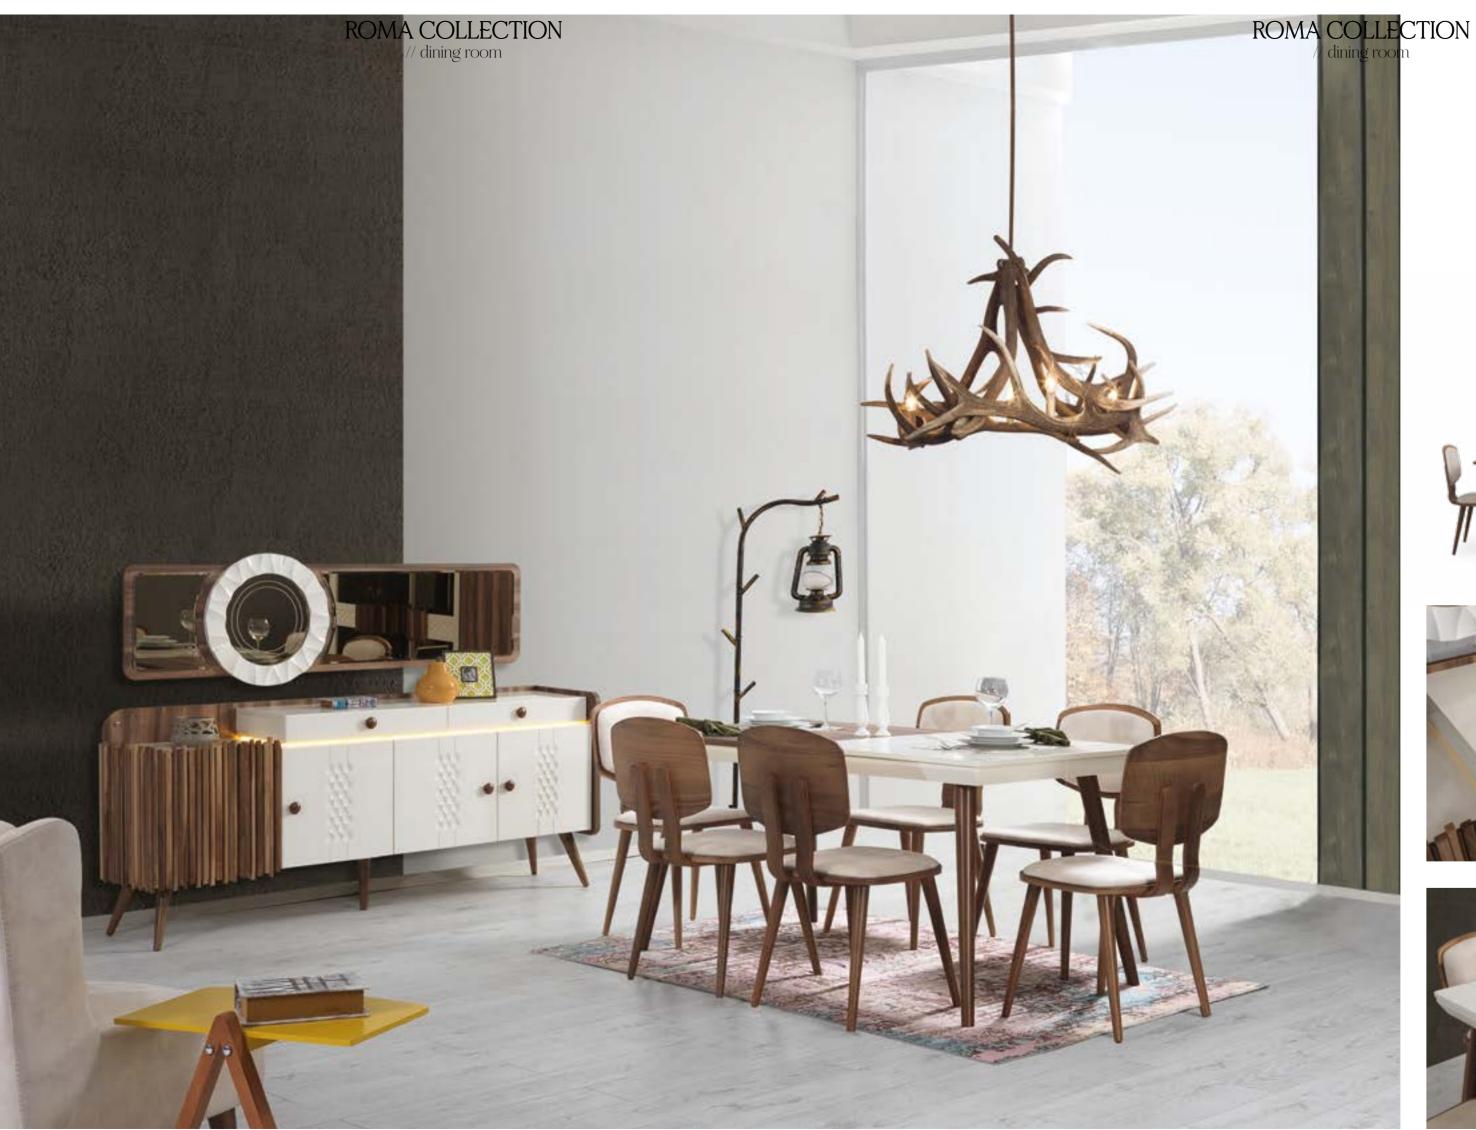

# ROMA COLLECTION

dining room // wall unit

Luxurious design and high comfort furniture design for those looking for perfection. Roma's elegant design and comfort will make you feel special with its metalic details. For those who go on a journey to reach excellence. There is no diffuculty. For them, every taken step means discovering new beauties. Seeing the world from another window and experience emotions which was not felt before. When aesthetic and comfort are in question, your dreams are unlimited. An elegant result is obtained with the admirable aesthetic and reasoned functionality. Functionality refers to whether a design works and helps the users meet their goals and needs. From products such as chairs or tables to designs such as books or web interfaces, functionality varies but is everywhere. When a design is highly functional, it does what it's expected to do and does it well. Roma, has a modern design that combines solid panel and old carving artistry with

today's technology,

\_INSPIRATIONAL NEW BOOK

FARAMA LUXURY FURNITURE • 407