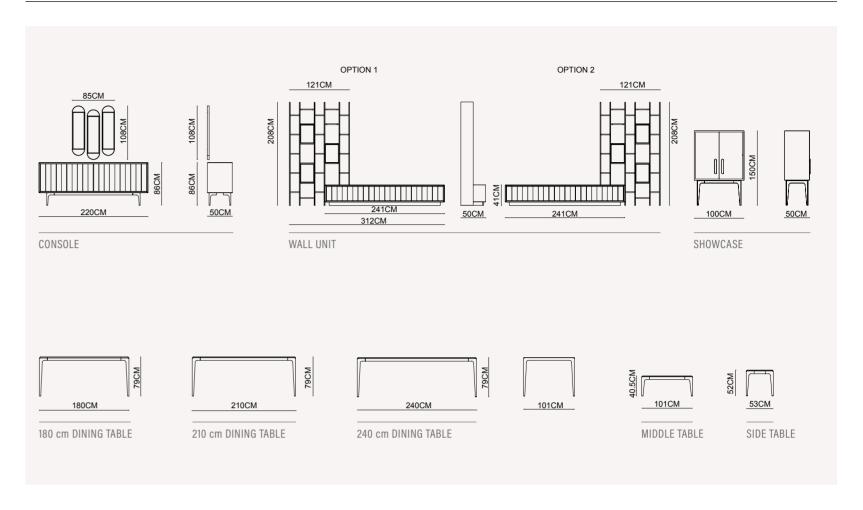

# 226CM 46.5CM 50CM 230CM 50CM 51CM CONSOLE WALL UNIT 180 Cm DINING TABLE 210 Cm DINING TABLE 225 CM 55 CM