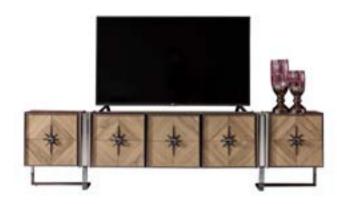

# \_VOGA COLLECTION\_

dining room // wall unit // bedroom

Light is inherent for some. They don't make an effort to look different, magnificent, because they are natural born different, every where you look at you can see them. Like a star crowning the sky in the nights, a dewdrop adorning a leaf or like the heart of a precious diamond. They give a quite different meaning to grace. Exactly like Lizbon Collection, giving new meanings to your life, bringing your home together with light of grace and elegance. Lizbon was designed by inspiration from the magnifience of nature. Nature literally has the power to heal. By slowing down and letting yourself notice the smell, sound, and feel of nature, you become present, aware, and often experience less stress. Feeling comfortable at home is everybody's desire so in order to get that sense for you we are giving utmost attention to your furnitures design, function and their color. The perfect synthesis between design content and structural solidity. Lizbon epitomises the warmth of yesterday's design expressed in the language of today. It offers pure forms, free from excessive decorative elements, in which practicality is the prevalent feature. Lizbon has truly eye-catching style.

# RE. FINED

Its fine details, including the solid wood embellished with the metal leg, are a clear reference to modern culture. The result of fine Area's craftmanship, Voga is a perfect combination of modularity, craftsmanship and refined design.

# TIME. LESS

With Voga Collection the concept of harmony translates into elegant, sinuous and refined shapes. Voga is a timeless design bathed in the light of Area's designers creativity.

398 • FARAMA LUXURY FURNITURE