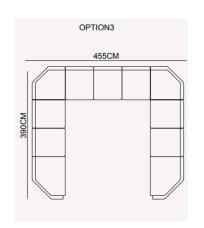

soft place to land that

supports us, our shelter that

is our oasis of comfort.





44•4



PRAG COLLECTION // dining room

#### PRAG COLLECTION // dining room







AND FUNCTIONAL LIWING SPACE











#### PRAG COLLECTION // sofa set







Prag Sofa Set with round shapes and versatile structures to customize with maximum harmony your space. Prag, an icon of beauty and aesthetics, is a design born to take on different forms and renew itself, but above all to give total comfort.





#### PRAG COLLECTION // sofa set









## COM· FORT

Prag Corner Set quality design, which will bring a new perspective to your living room from every angle, will be one of your favorite comfort areas for you and your family.



















#### PRAG COLLECTION // corner set



























PRAG dining room | TECHNICAL DETAILS



#### PRAG sofa set | TECHNICAL DETAILS



#### NATURA COLLECTION

bedroom // dining room // wall unit // sofa set // corner set

The арparently simple appeal of Collection tells the story of understated elegance that can be perceived in the purity of the lines, the precious details and the successful combination of heterogeneous materials. In the dining room, concrete and abstract as well as tangible and intangible shapes coexist in a single space, where each unit, from the care to details to the refined balance between colours and shapes reveal the strong but muttered philosophy of the brand: geometric patterns leaving enough space to customization. The living room has a significant place in human life. Having a wide range of furniture choices