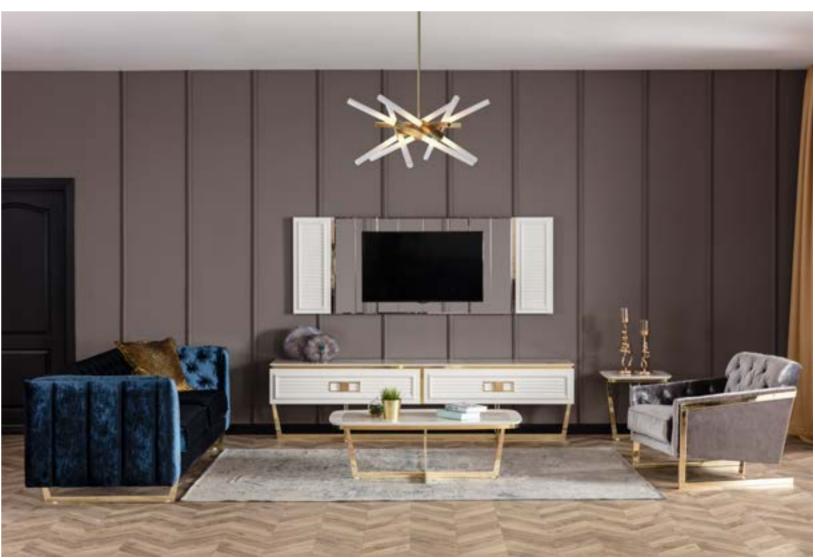

### GLORIA COLLECTION

dining room // wall unit // sofa set // corner set // bedroom

The apparently simple appeal of Gloria Collection tells the story of understated elegance that can be perceived in the purity of the lines, the precious details and the successful combination of heterogeneous materials. In the dining room, concrete and abstract as well as tangible and intangible shapes coexist in a single space, where each unit, from the care to details to the refined balance between colours and shapes reveal the strong but muttered philosophy of the brand: geometric patterns leaving enough space to customization.

# IMPEC. CABLE

Gloria Collection represents formally impeccable aesthetics declined in the contemporary world. Its shapes and materials combined harmounisly to create the perfect living space.

359