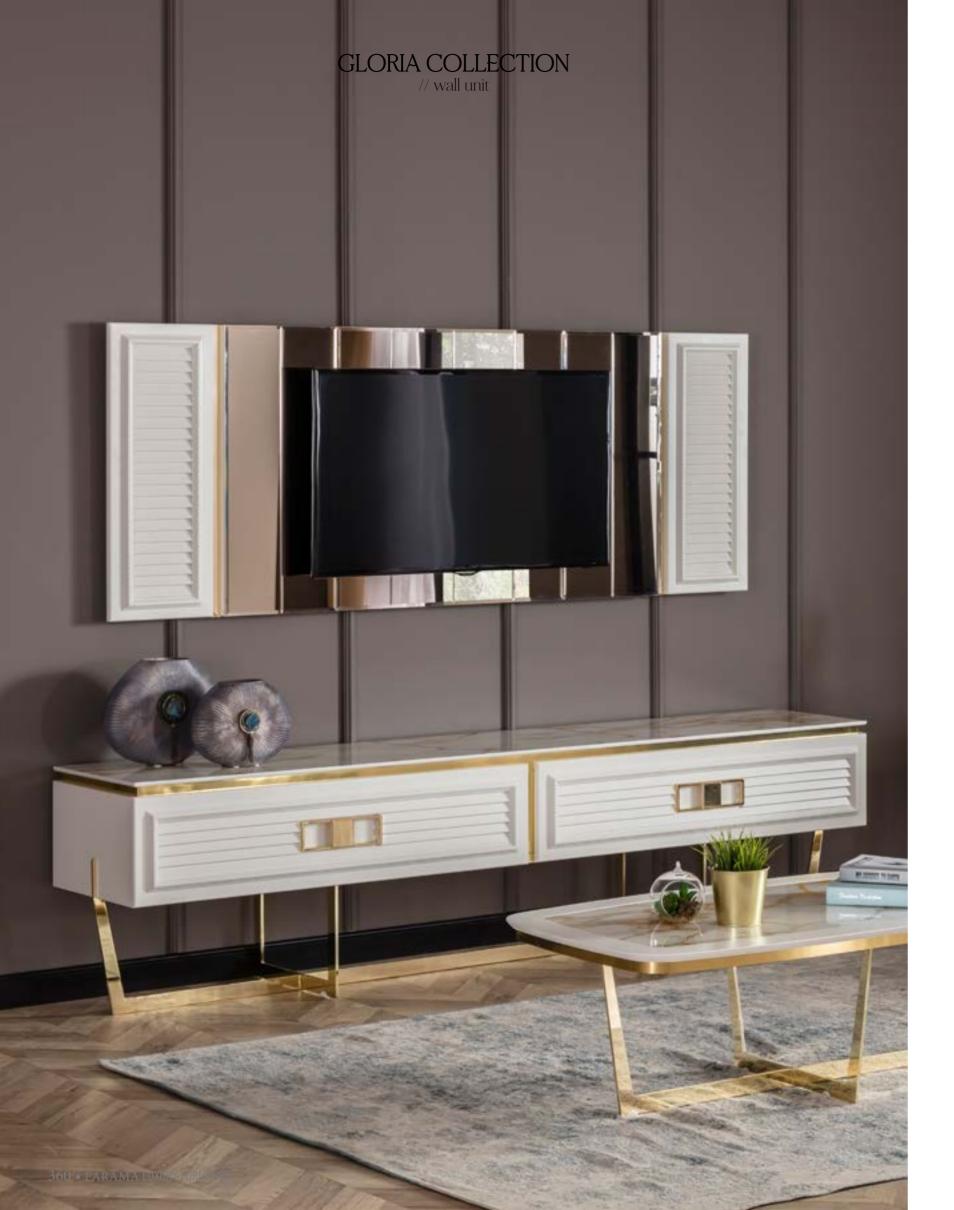

### GLORIA COLLECTION

dining room // wall unit // sofa set // corner set // bedroom

The apparently simple appeal of Gloria Collection tells the story of understated elegance that can be perceived in the purity of the lines, the precious details and the successful combination of heterogeneous materials. In the dining room, concrete and abstract as well as tangible and intangible shapes coexist in a single space, where each unit, from the care to details to the refined balance between colours and shapes reveal the strong but muttered philosophy of the brand: geometric patterns leaving enough space to customization.

# IMPEC. CABLE

Gloria Collection represents formally impeccable aesthetics declined in the contemporary world. Its shapes and materials combined harmounisly to create the perfect living space.

359