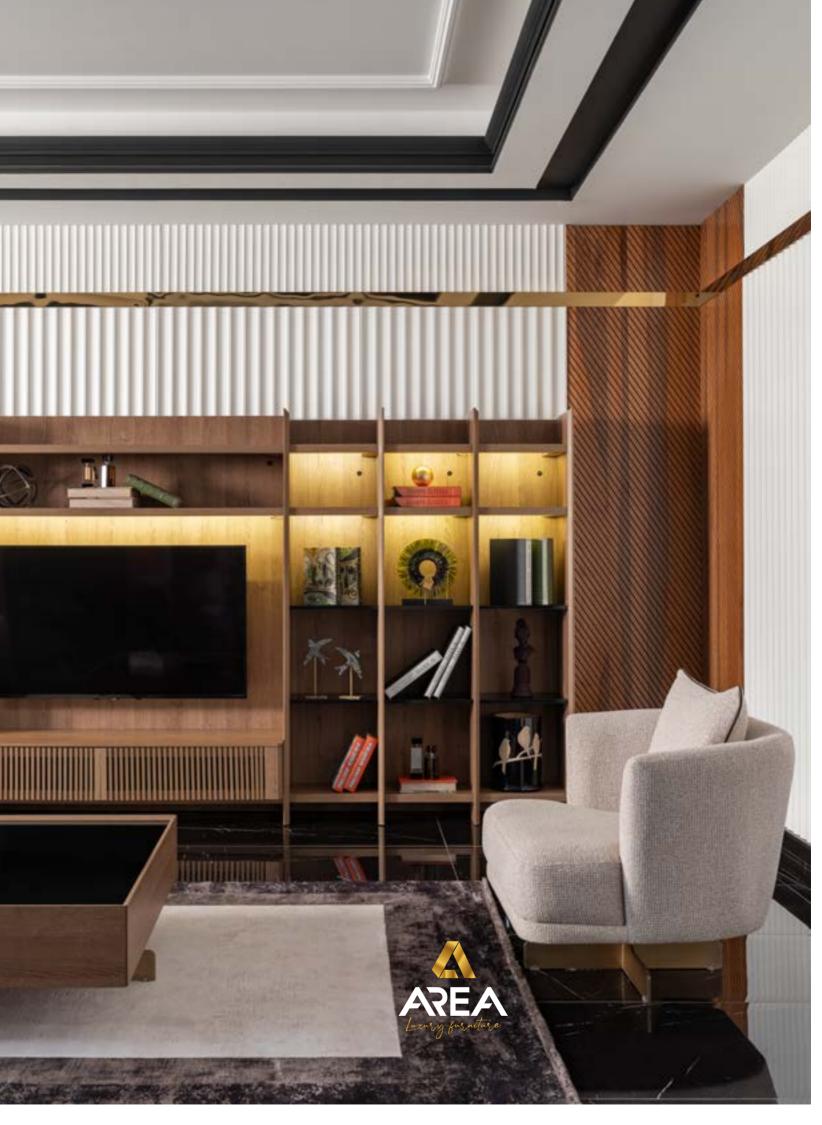

#### PORTO COLLECTION\_

dining room // wall unit // sofa set // bedroom

Warmth, materiality, tradition, experimentation, research, personalization: for Porto Collection, stone is a natural attitude, a long-standing passion, a chosen affinity. In the panorama of contemporary furnishings, FARAMA distinguishes itself for its innate capacity to select, work and interpret wood, proposing a particularly broad and accurate range of finishes, declining it in a thoughtful manner, making use of the latest technologies for glossy and matt finishes, as well. As precious wood finishing techniques. Which have been brought back to life from the past.A true patrimony of the company, The choice of woods is renewed each year and is curated by Area family, who has a deep memory of the history and deep knowledge of the material. The vision of the tailor and of the stylist are intertwined in the creation of a new palette, an incredible assortment of offerings in which anyone can find his own preferred essence and use it at will in systems to suggest a sartorial approach to the product, a bespoke service which allows one to adapt the product ac-

cording to one's taste.

10•11

\_INSPIRATIONAL NEW BOOK