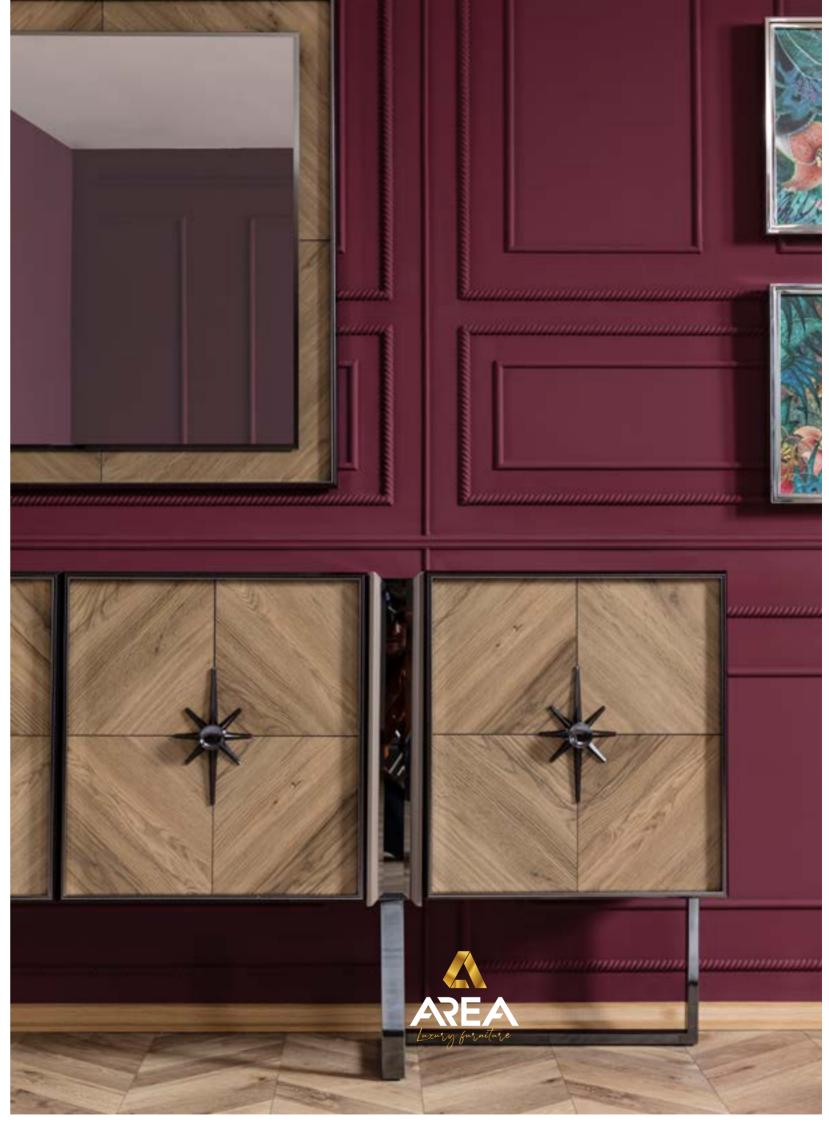

# \_VOGA COLLECTION\_

dining room // wall unit // bedroom

Light is inherent for some. They don't make an effort to look different, magnificent, because they are natural born different, every where you look at you can see them. Like a star crowning the sky in the nights, a dewdrop adorning a leaf or like the heart of a precious diamond. They give a quite different meaning to grace. Exactly like Lizbon Collection, giving new meanings to your life, bringing your home together with light of grace and elegance. Lizbon was designed by inspiration from the magnifience of nature. Nature literally has the power to heal. By slowing down and letting yourself notice the smell, sound, and feel of nature, you become present, aware, and often experience less stress. Feeling comfortable at home is everybody's desire so in order to get that sense for you we are giving utmost attention to your furnitures design, function and their color. The perfect synthesis between design content and structural solidity. Lizbon epitomises the warmth of yesterday's design expressed in the language of today. It offers pure forms, free from excessive decorative elements, in which practicality is the prevalent feature. Lizbon has truly eye-catching style.

# RE. FINED

Its fine details, including the solid wood embellished with the metal leg, are a clear reference to modern culture. The result of fine Area's craftmanship, Voga is a perfect combination of modularity, craftsmanship and refined design.

# TIME. LESS

With Voga Collection the concept of harmony translates into elegant, sinuous and refined shapes. Voga is a timeless design bathed in the light of Area's designers creativity.

398 • FARAMA LUXURY FURNITURE