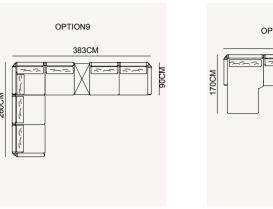

om the most comfortable place in the house.









#### LUCCA COLLECTION // corner set



# FREE. DOM

Lucca Corner design is a combination of freedom and comfort. The carefully thought-out fabric color combinations, modern look and quality structure keeping pace with new age are the new favorites of the current trend.



















#### LUCCA COLLECTION // bedroom



#### LINE. ARITY

The linearity and geometric shapes of Lucca create an astounding aesthetic effect with classic overtones and fresh vibe. Lucca bedstead is unique with a strong sense of energy and a striking aesthetic.





240 • FARAMA LUXURY FURNITURE

#### LUCCA COLLECTION // bedroom

## **DESIGNED TO**

GIVEREST











LUCCA bedroom | TECHNICAL DETAILS



#### LUCCA corner set | TECHNICAL DETAILS





















































## \_VEGAS COLLECTION

dining room // wall unit // sofa set // bedroom

Sophisticated color combining modern and elegant details Vegas Collection, which will decorate your living spaces with its harmony. Metals, stones and precious fabrics bend to the needs of the most daring experiments, giving shape to unique environments. Design, Passion & Technique is sum of Vegas. Producing objects means producing ideas above all. Product conception is based on the principle of innovation and research into shapes, materials, beauty and usefulness. Working with the best designers means always looking out of the windows of the world, in order to look at objects and designs with an open and curious mind.Exactly like Vegas design, giving new meanings to your life is