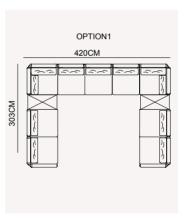

e place in the house.









#### LUCCA COLLECTION // corner set



# FREE. DOM

Lucca Corner design is a combination of freedom and comfort. The carefully thought-out fabric color combinations, modern look and quality structure keeping pace with new age are the new favorites of the current trend.



















#### LUCCA COLLECTION // bedroom



#### LINE. ARITY

The linearity and geometric shapes of Lucca create an astounding aesthetic effect with classic overtones and fresh vibe. Lucca bedstead is unique with a strong sense of energy and a striking aesthetic.





240 • FARAMA LUXURY FURNITURE

#### LUCCA COLLECTION // bedroom

## **DESIGNED TO**

GIVEREST











LUCCA bedroom | TECHNICAL DETAILS



#### LUCCA corner set | TECHNICAL DETAILS





















































## \_VEGAS COLLECTION

dining room // wall unit // sofa set // bedroom

Sophisticated color combining modern and elegant details Vegas Collection, which will decorate your living spaces with its harmony. Metals, stones and precious fabrics bend to the needs of the most daring experiments, giving shape to unique environments. Design, Passion & Technique is sum of Vegas. Producing objects means producing ideas above all. Product conception is based on the principle of innovation and research into shapes, materials, beauty and usefulness. Working with the best designers means always looking out of the windows of the world, in order to look at objects and designs with an open and curious mind.Exactly like Vegas design, giving new meanings to your life is primary aim.



246•2