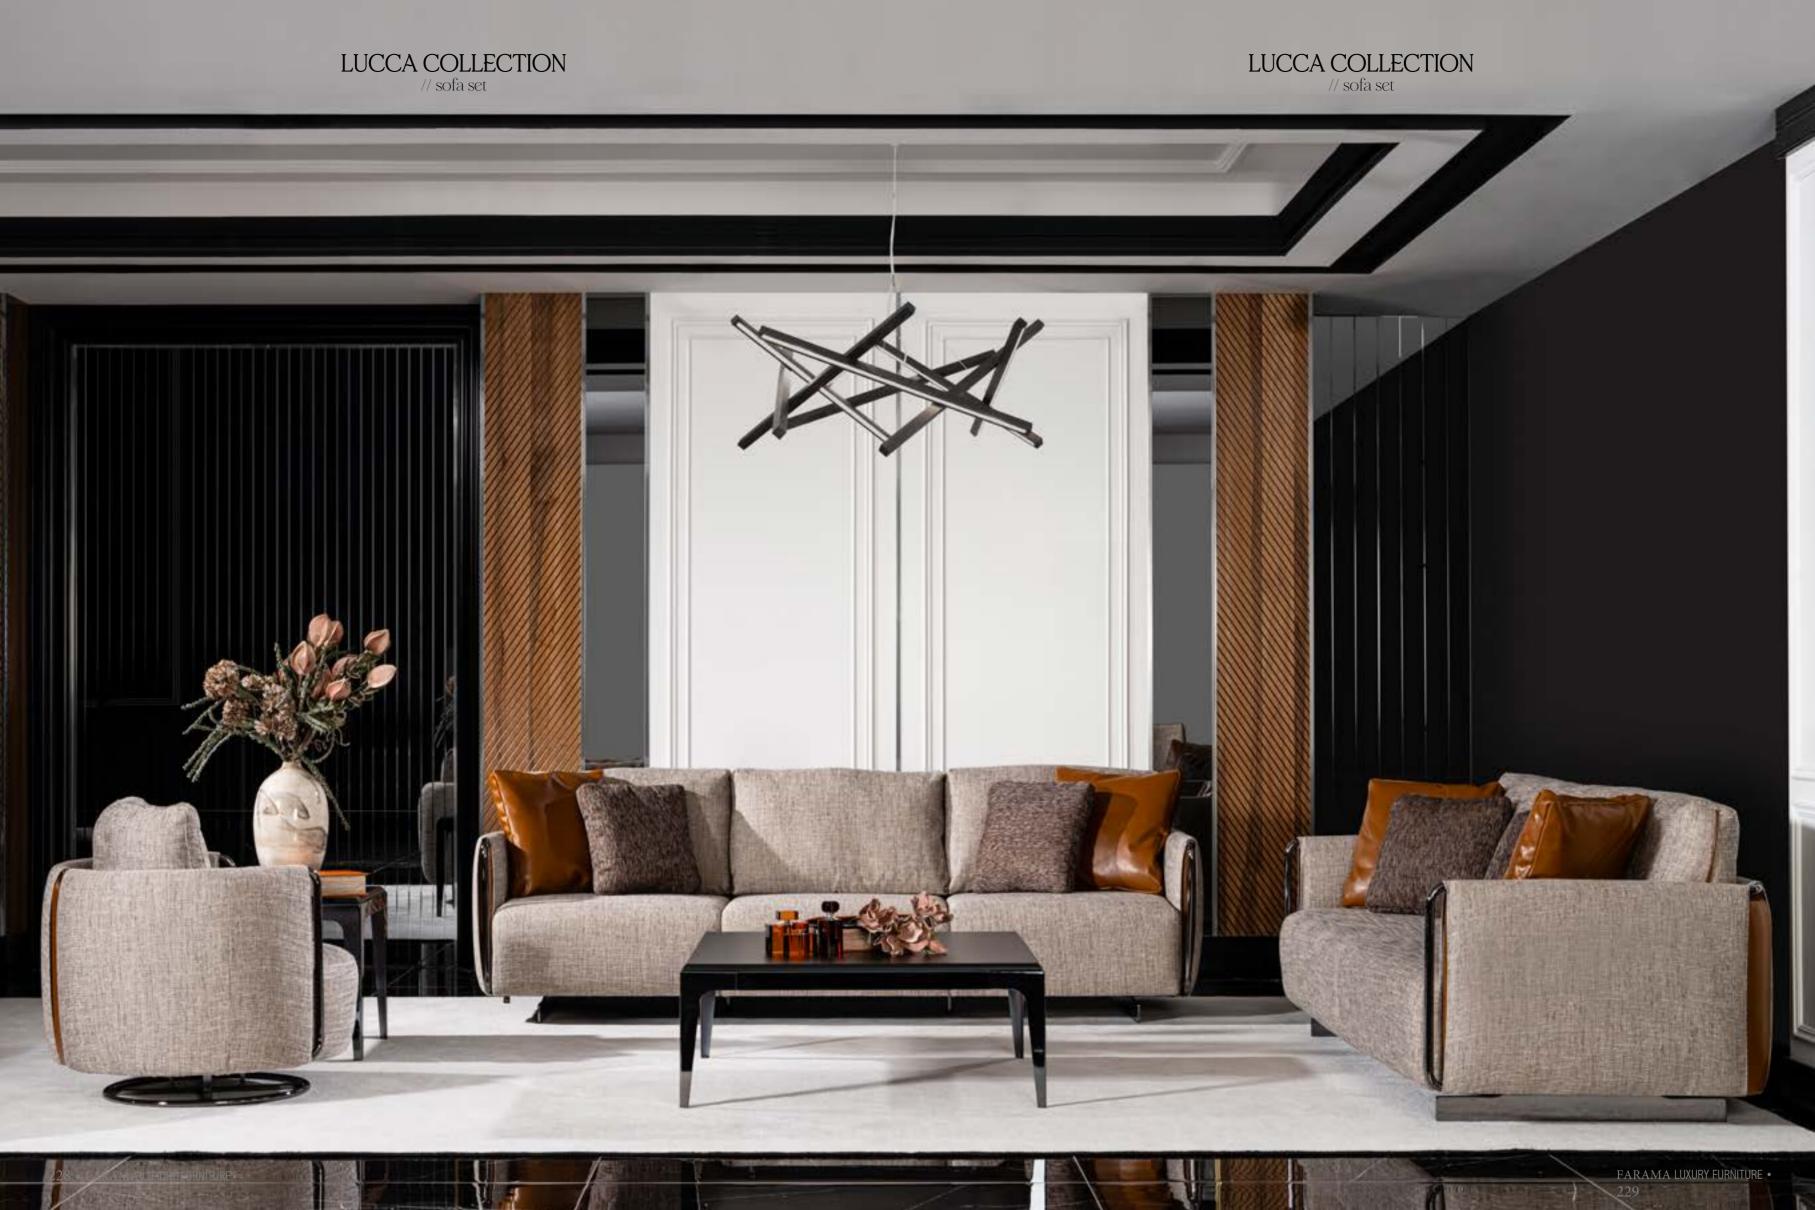

# FINE. NESS

Lucca Sofa Set's aesthetic design that blends fineness and care with modern. Preferred by those who want to have a friendly home and an inviting style. Single or wide sofas, with their different styles and options that serveall purposes, succeed in making the living room the most comfortable place in the house.

#### LUCCA COLLECTION // corner set