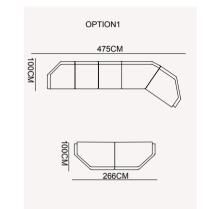

that soft place to land that

supports us, our shelter that

is our oasis of comfort.





44•4



PRAG COLLECTION // dining room

#### PRAG COLLECTION // dining room







AND FUNCTIONAL LIWING SPACE











#### PRAG COLLECTION // sofa set







Prag Sofa Set with round shapes and versatile structures to customize with maximum harmony your space. Prag, an icon of beauty and aesthetics, is a design born to take on different forms and renew itself, but above all to give total comfort.





#### PRAG COLLECTION // sofa set









## COM· FORT

Prag Corner Set quality design, which will bring a new perspective to your living room from every angle, will be one of your favorite comfort areas for you and your family.



















#### PRAG COLLECTION // corner set



























PRAG dining room | TECHNICAL DETAILS



#### PRAG sofa set | TECHNICAL DETAILS



#### NATURA COLLECTION

bedroom // dining room // wall unit // sofa set // corner set

The арparently simple appeal of Collection tells the story of understated elegance that can be perceived in the purity of the lines, the precious details and the successful combination of heterogeneous materials. In the dining room, concrete and abstract as well as tangible and intangible shapes coexist in a single space, where each unit, from the care to details to the refined balance between colours and shapes reveal the strong but muttered philosophy of the brand: geometric patterns leaving enough space to customization. The living room has a significant place in human life. Having a wide range of furniture cho