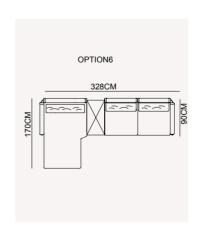

house.









#### LUCCA COLLECTION // corner set



# FREE. DOM

Lucca Corner design is a combination of freedom and comfort. The carefully thought-out fabric color combinations, modern look and quality structure keeping pace with new age are the new favorites of the current trend.



















#### LUCCA COLLECTION // bedroom



#### LINE. ARITY

The linearity and geometric shapes of Lucca create an astounding aesthetic effect with classic overtones and fresh vibe. Lucca bedstead is unique with a strong sense of energy and a striking aesthetic.





240 • FARAMA LUXURY FURNITURE

#### LUCCA COLLECTION // bedroom

## **DESIGNED TO**

GIVEREST











LUCCA bedroom | TECHNICAL DETAILS



#### LUCCA corner set | TECHNICAL DETAILS





















































## \_VEGAS COLLECTION

dining room // wall unit // sofa set // bedroom

Sophisticated color combining modern and elegant details Vegas Collection, which will decorate your living spaces with its harmony. Metals, stones and precious fabrics bend to the needs of the most daring experiments, giving shape to unique environments. Design, Passion & Technique is sum of Vegas. Producing objects means producing ideas above all. Product conception is based on the principle of innovation and research into shapes, materials, beauty and usefulness. Working with the best designers means always looking out of the windows of the world, in order to look at objects and designs with an open and curious mind.Exactly like Vegas design, giving new meanings to your life is primary aim.



246•247

\_INSPIRAT