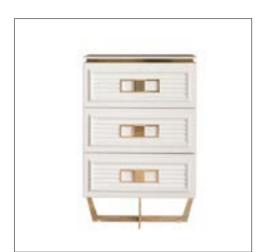

#### PORTO COLLECTION // bedroom

## GLAM· OROUS

Functionality and art combine in Porto, a striking sculpture with sinuous, refined and glamorous forms. The different types of high-quality stone in its top recall the summer starry skies on winter nights.

## SYN. THESIS

Area's design finds the perfect synthesis of its essential trait, in Porto Collection. An attractive and pure design like organic forms in nature which it draws inspiration.

#### PORTO COLLECTION // bedroom

PORTO sofa set | TECHNICAL DETAILS