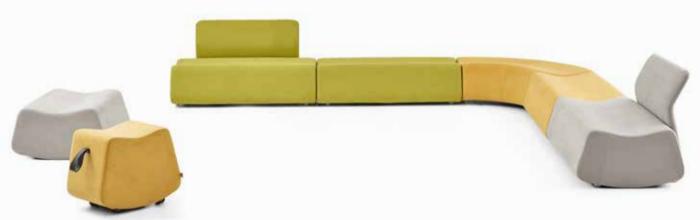

## Hole

Lounge System / Selami Gündüzeri

Hole, inspired by the gravitational pull of black holes, adds dynamism to spaces. It fully meets the needs of a waiting area on its own, with a group of products that includes coffee tables, poufs, and modular pieces in various sizes. Hole is a new, original, modular, and reproducible form.