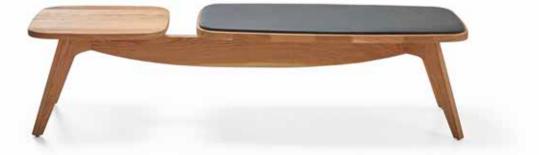

## Bari Bench

Lounge System / Alp Nuhoğlu

With its next-generation modular design, Bari Bench adds movement and energy to any space. Every detail is designed to meet the demands of the communication age. A tiny charging unit is a major feature of the design, promoting communication.