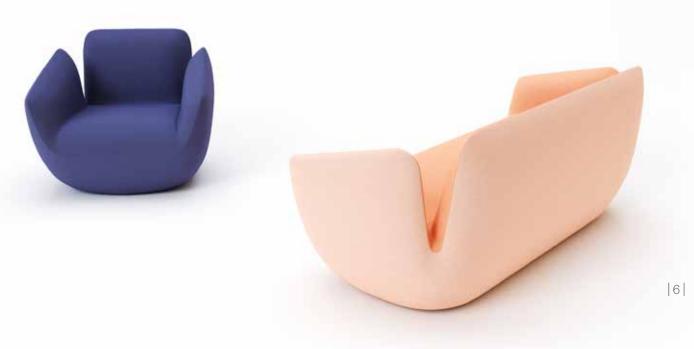

## Whale

Armchair & Sofa / Selami Gündüzeri

Whale, designed with inspiration from nature, particularly the lines of whales, one of the largest creatures of the ocean, is striking with its original and aesthetically pleasing lines. It is manufactured as a single armchair and a sofa to ensure integrity in the spaces.