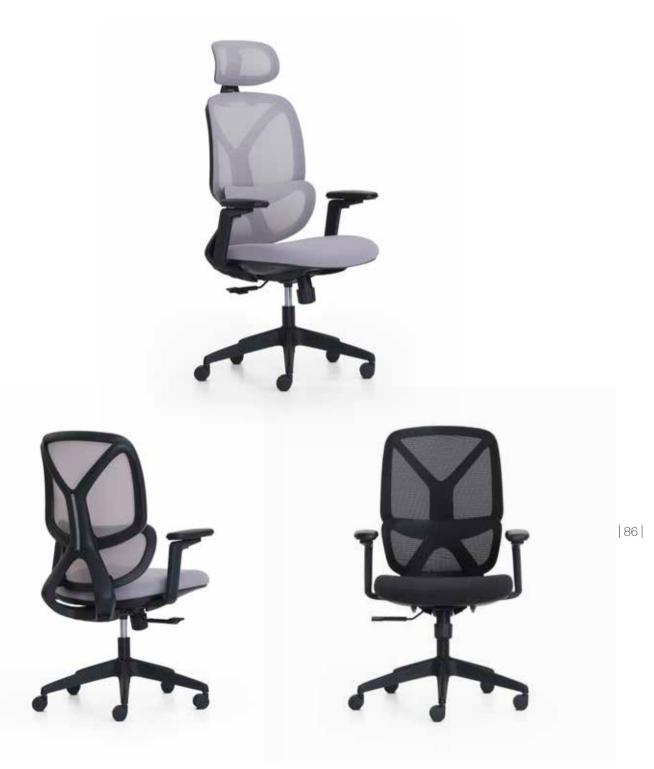

## **Executive Chairs & Office Chairs**

Sitting for long periods of time can adversely affect spinal health. Our office chairs have been specially designed to prevent back and neck pain. With an ergonomic and adjustable design that works in perfect harmony with the human body, our chairs satisfy the demand for comfort and health while working.

## Cross

Office Chair

Cross stands out with its user-oriented and basic design as well as its multiple features such as the back options of different heights, ergonomic and flexible form that provides lumbar support. Thereby, it enables the most colorful and comfortable interactions in all workplaces.