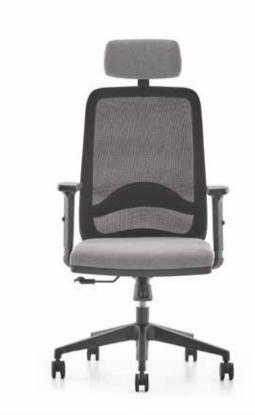

## **Executive Chairs & Office Chairs**

Sitting for long periods of time can adversely affect spinal health. Our office chairs have been specially designed to prevent back and neck pain. With an ergonomic and adjustable design that works in perfect harmony with the human body, our chairs satisfy the demand for comfort and health while working.

## Fly

Executive & Office Chair

Fly office chairs combine elegance and comfort in office spaces. Inspired by the butterfly wing, they have a unique appearance with their curved backrest. The curved backrest, adjustable armrests, and seat provide comfort for extended periods of use.