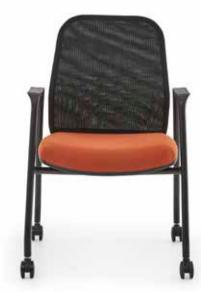

#### Mody

Office Chair / Z Design Team

A minimal yet comfortable design. The Mody family of products will change the atmosphere of your office or waiting area with its inviting and friendly style.

## — Lia-P

Office Chair / Z Design Team

Lia-P family, offers aesthetic solutions for various spaces including offices, waiting areas, cafes and restaurants. Available in various wooden and metal leg alternatives, it draws attention with its inviting design and vivacious colors.