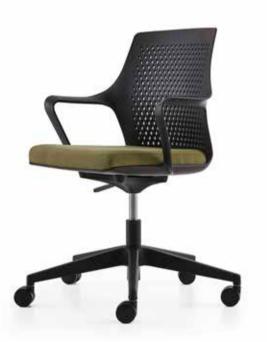

## Prime

Executive & Office Chair

Prime's sophisticated design not only enhances aesthetics, but also delivers high-level comfort by supporting the spine with its ergonomic and flexible two-piece back.