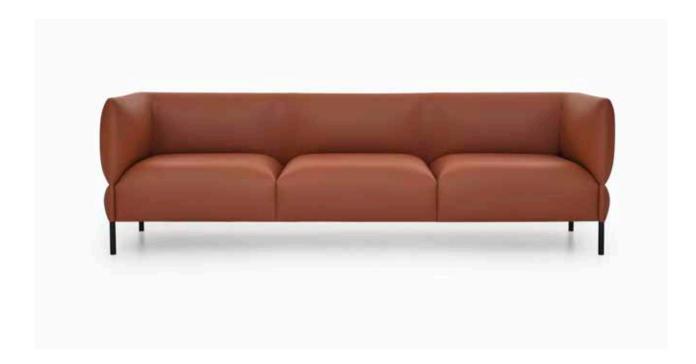

#### **Bend**

Sofa / Selami Gündüzeri

Bend has an ergonomic design as well as its stylish and modern lines. The comfort of the product has been brought to the next level by using a soft and special spring sponge in the seating area.

The perception of elegance was reinforced with the leather details on outer contours and the side tables designed as an integral part of the sofa especially for the executive rooms.

Sofa / Setsu & Shinobu ITO