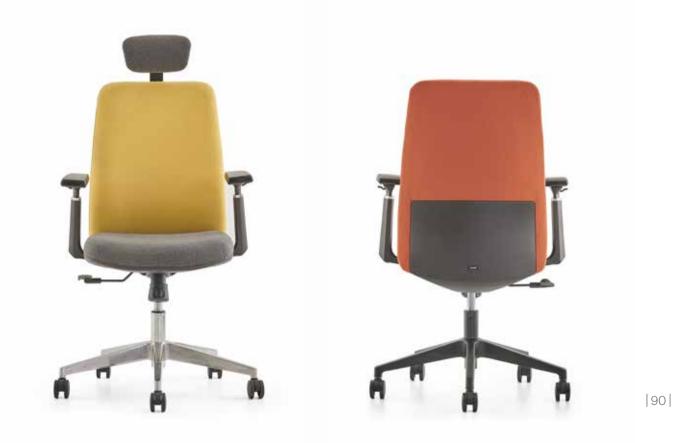

#### Data-K

Executive & Office Chair / Z Design Team

Data-K stands out for its nobility and simplicity in its design. It offers elegance and comfort with leather and fabric coating features.