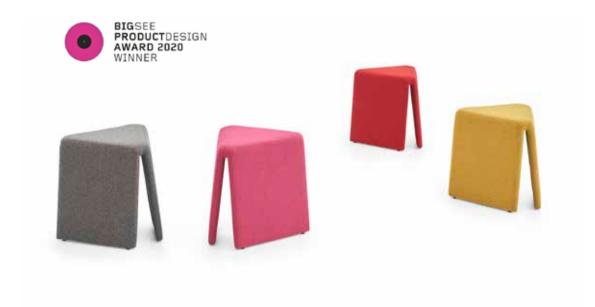

#### Toy

Pouf / Alp Nuhoğlu

Toy adds a playfulness to any environment with its modern and unique design. Lighten the mood in your busy work area with this aesthetic yet simple and smiling piece.