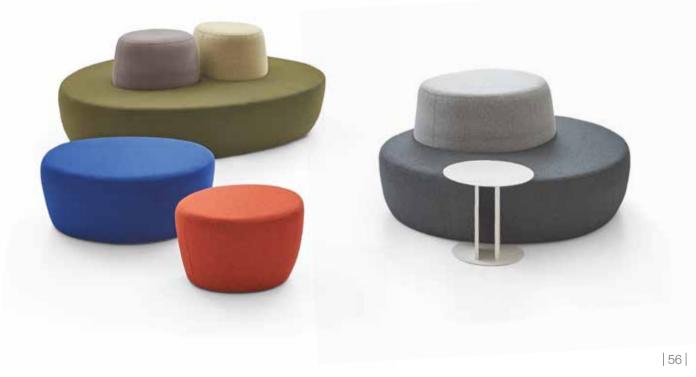

## Hole

Lounge System / Selami Gündüzeri

Hole, inspired by the gravitational pull of black holes, adds dynamism to spaces. It fully meets the needs of a waiting area on its own, with a group of products that includes coffee tables, poufs, and modular pieces in various sizes. Hole is a new, original, modular, and reproducible form.

#### Hole

Pouf / Selami Gündüzeri

The colorful poufs from the Hole family bring an energy to the space.