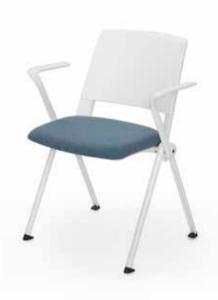

## Cross

Office Chair

Cross stands out with its user-oriented and basic design as well as its multiple features such as the back options of different heights, ergonomic and flexible form that provides lumbar support. Thereby, it enables the most colorful and comfortable interactions in all workplaces.

## Flat

Office Chair

Flat's minimal design and seamlessly integrated back and arm structure brings a sense of energy and dynamism to any space it is placed in.

94