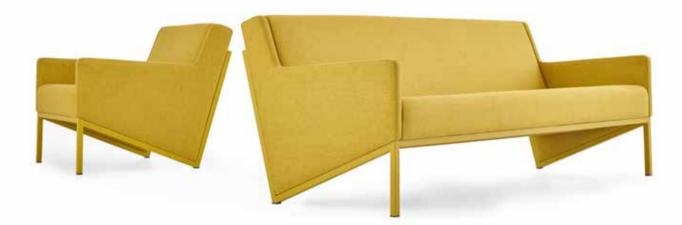

## Salt

Armchair & Sofa / Alp Nuhoğlu

With its modern lines and slim structure, Salt is ideal for small waiting areas and workspaces. It is available as single, double or triple seating units.