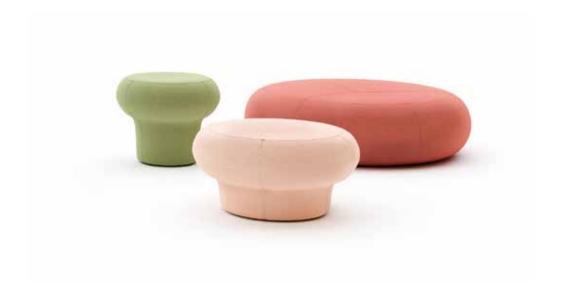

#### Zen

Pouf / Burak Koçak

With its round lines and simple design, Zen pouffe is ideal for creating comfortable resting spaces in offices or waiting halls. Provided in different sizes and colors, Zen adds a soft and serene touch to the space it is in.