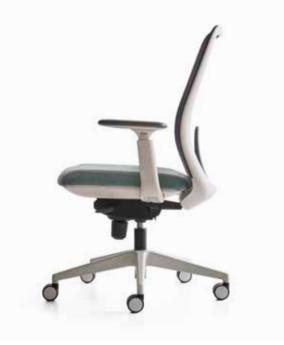

## Eva

Executive & Office Chair

Eva's sleek and thin design adds a touch of elegance to any office, while its ergonomic mesh backrest and curved seating area promote a comfortable and healthy posture for the user.