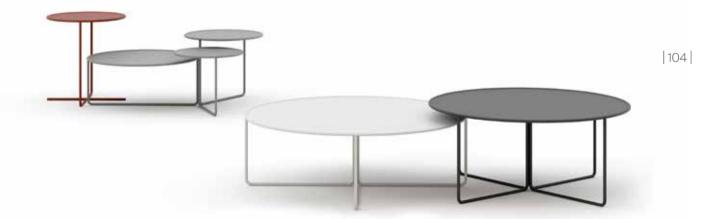

## - Planet

Coffee Table / Selami Gündüzeri

The Planet coffee table family, inspired by the arrangement of planets and satellites, embodies a flexible design concept with various dimensions and geometric shapes.

#### Tav

Coffee Table

The sharp but curved leg design of the Tav sets off the plain tabletop and is another elegant yet minimal design from Zivella. Available in various dimensions, thus suitable for both offices and waiting areas alike.

#### Gito

Coffee Table

The Gito product group is attractive, can be used in both offices and social areas and also offers numerous options for your various needs.

#### Tin

Coffee Table

Tin will turn heads with its elegant and dynamic lines. Elements such as the melamine tabletop and graceful metal legs give it a modern look and add soul to the space.

#### Kula

Coffee Table

Kula's highly stylish yet minimalistic design is set off with its wood veneer and curves. The versatile table is available in various dimensions and its timeless design will complement any seating group.

#### Sal

Coffee Table

Designed to add elegance to spaces, Sal is a delicate, airy table with strong lines. Its slender metal legs perfectly complement the wood tabletop.

#### Sole

Coffee Table

Available in four different shapes and sizes, metal legs and numerous colors, the energetic and durable Sole is sure to brighten up your office.