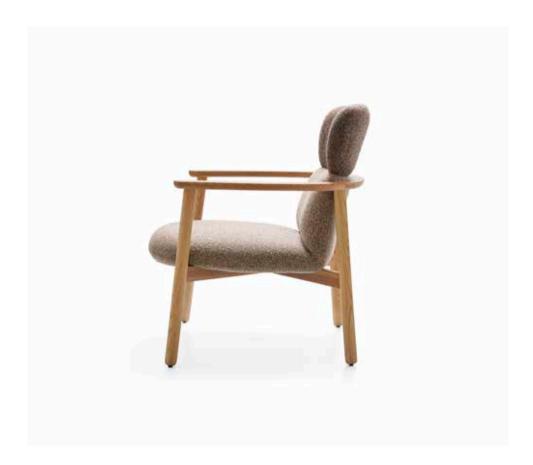

#### Ada

Armchair / Alp Nuhoğlu

With its quilted back detail, elegant wooden legs and minimal style, Ada chair brings the free spirit of the 60s to the present. It is designed for common areas, executive rooms and private residences.