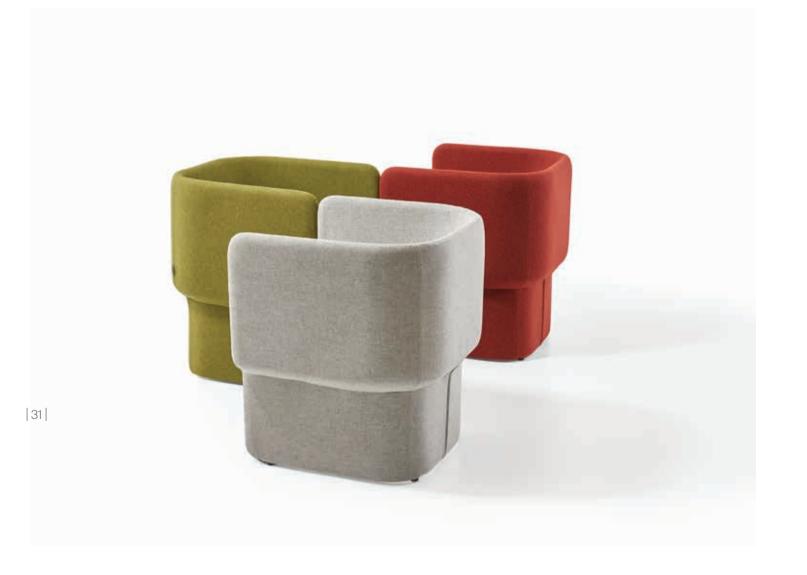

#### Rounded

Armchair / Emin Ercan

Rounded is designed to provide a comfortable seating experience with its organic, circular form. The movement of the design begins from the bottom with the foot area detail. It attracts attention with the simplicity and effectiveness of its iconic form and offers a comfortable user experience.