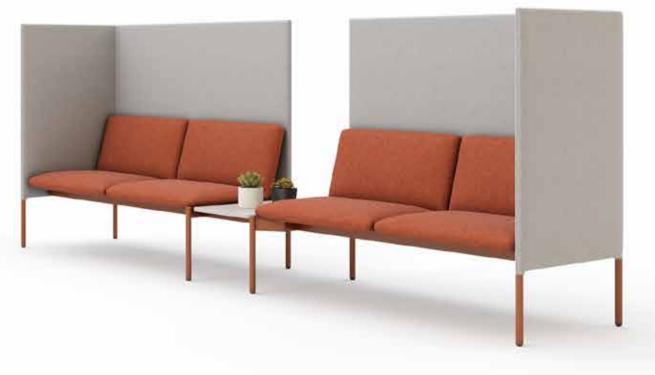

## Salt

Armchair & Sofa / Alp Nuhoğlu

With its modern lines and slim structure, Salt is ideal for small waiting areas and workspaces. It is available as single, double or triple seating units.