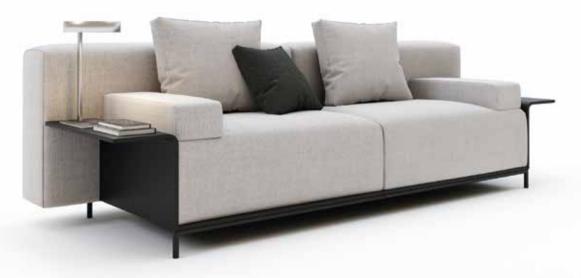

#### **Bend**

Sofa / Selami Gündüzeri

Bend has an ergonomic design as well as its stylish and modern lines. The comfort of the product has been brought to the next level by using a soft and special spring sponge in the seating area.

The perception of elegance was reinforced with the leather details on outer contours and the side tables designed as an integral part of the sofa especially for the executive rooms.

Sofa / Setsu & Shinobu ITO