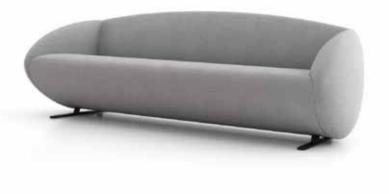

Bringing softness and dynamism to the space, the Cigar sofa creates a flowing stance and a comfortable atmosphere, with no sharp edges visible from any angle.

[9]