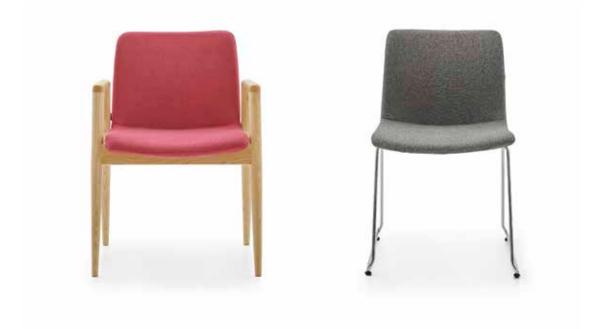

#### **D-Armchair**

Armchair / Setsu & Shinobu ITO

An organic, sculptural, comfort-lining armchair for offices and waiting areas. The curve surrounds the side profile draws the letter "d", creating a smooth and soft design.

## Tim

Chair / Z Design Team

Tim is a versatile and customizable chair that stands out with its linear design and simplicity. With options such as witharm and armless, different leg, color and upholstery options, you can personalize it to match your gusto.