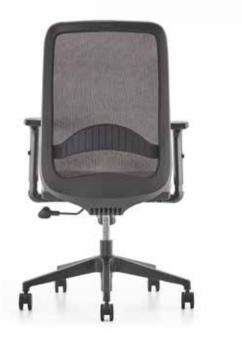

## Eva

Executive & Office Chair

Eva's sleek and thin design adds a touch of elegance to any office, while its ergonomic mesh backrest and curved seating area promote a comfortable and healthy posture for the user.