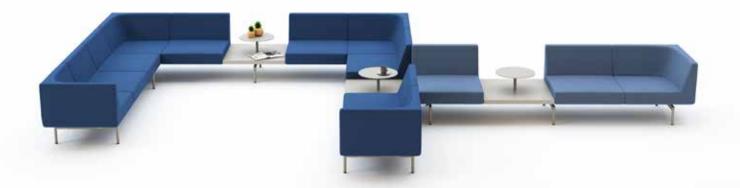

## - Kuz / Kuz-S

Armchair & Sofa / Alp Nuhoğlu

Suitable for both the home and office, guests will enjoy the comfort of the Kuz Collection. The wood elements of the unit are available in either an oak or walnut finish.