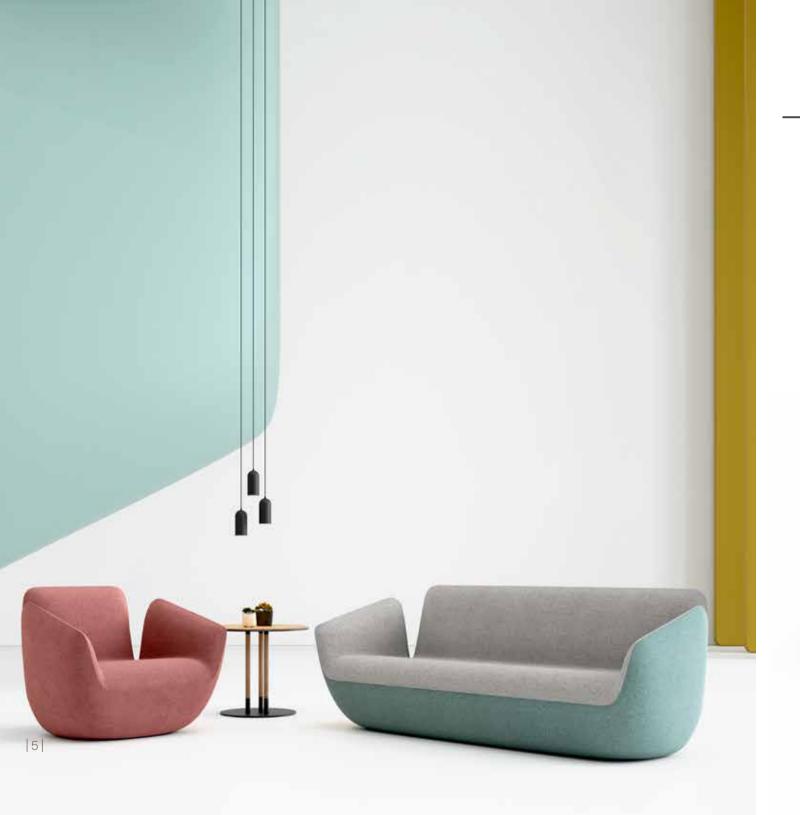

## Whale

Armchair & Sofa / Selami Gündüzeri

Whale, designed with inspiration from nature, particularly the lines of whales, one of the largest creatures of the ocean, is striking with its original and aesthetically pleasing lines. It is manufactured as a single armchair and a sofa to ensure integrity in the spaces.