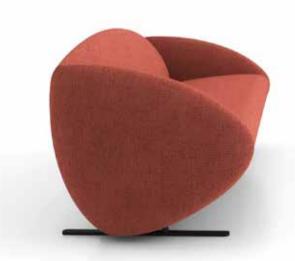

## Whale

Armchair & Sofa / Selami Gündüzeri

Whale, designed with inspiration from nature, particularly the lines of whales, one of the largest creatures of the ocean, is striking with its original and aesthetically pleasing lines. It is manufactured as a single armchair and a sofa to ensure integrity in the spaces.