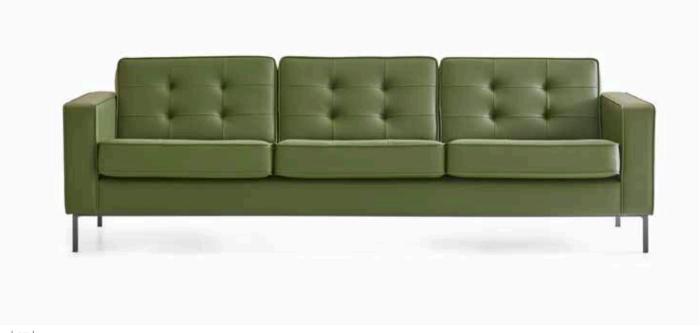

## Salt

Armchair & Sofa / Alp Nuhoğlu

With its modern lines and slim structure, Salt is ideal for small waiting areas and workspaces. It is available as single, double or triple seating units.