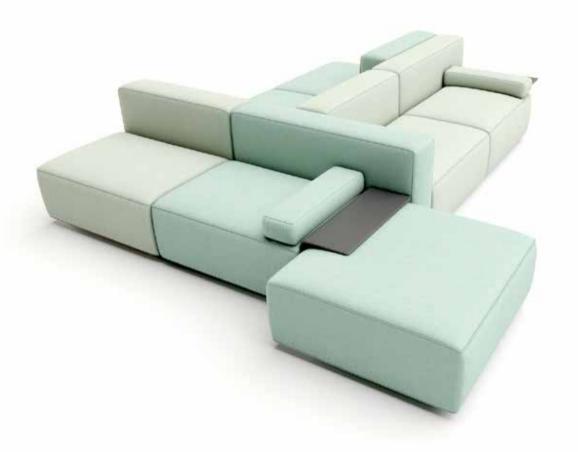

## Phase

Lounge System / Alp Nuhoğlu

Phase, a group of modular units with or without side tables meets the needs of waiting areas and facilitates communication in common areas.