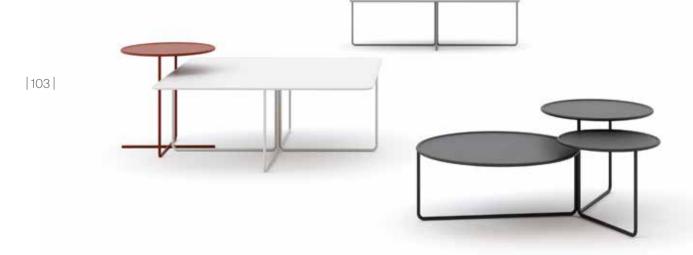

## - Planet

Coffee Table / Selami Gündüzeri

The Planet coffee table family, inspired by the arrangement of planets and satellites, embodies a flexible design concept with various dimensions and geometric shapes.

#### Tav

Coffee Table

The sharp but curved leg design of the Tav sets off the plain tabletop and is another elegant yet minimal design from Zivella. Available in various dimensions, thus suitable for both offices and waiting areas alike.

#### Gito

Coffee Table

The Gito product group is attractive, can be used in both offices and social areas and also offers numerous options for your various needs.

#### Tin

Coffee Table

Tin will turn heads with its elegant and dynamic lines. Elements such as the melamine tabletop and graceful metal legs give it a modern look and add soul to the space.

#### Kula

Coffee Table

Kula's highly stylish yet minimalistic design is set off with its wood veneer and curves. The versatile table is available in various dimensions and its timeless design will complement any seating group.

#### Sal

Coffee Table

Designed to add elegance to spaces, Sal is a delicate, airy table with strong lines. Its slender metal legs perfectly complement the wood tabletop.

#### Sole

Coffee Table

Available in four different shapes and sizes, metal legs and numerous colors, the energetic and durable Sole is sure to brighten up your office.