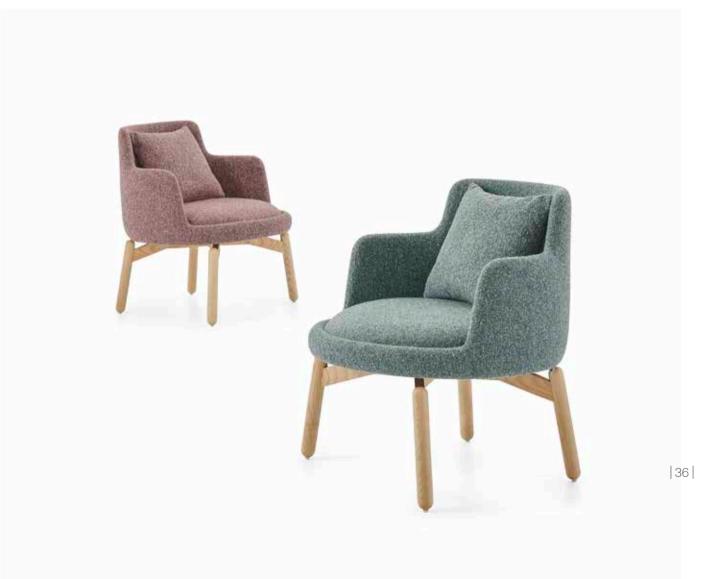

## - Kuz / Kuz-S

Armchair & Sofa / Alp Nuhoğlu

Suitable for both the home and office, guests will enjoy the comfort of the Kuz Collection. The wood elements of the unit are available in either an oak or walnut finish.