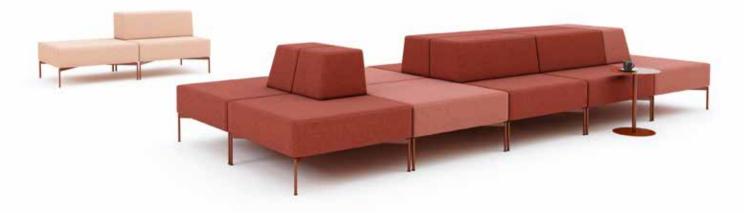

#### Tone

|57|

Lounge System / Z Design Team

Tone sofa radiates warmth and is designed to create a comfortable corner in offices or waiting areas. Especially complimentary to warmly colored spaces, Tone is also functional with its separate ottoman and coffee table.

## Tone-S

Lounge System / Z Design Team

Its modular design offers suitable solutions for waiting area and rest needs, also facilitates communication in communal areas.