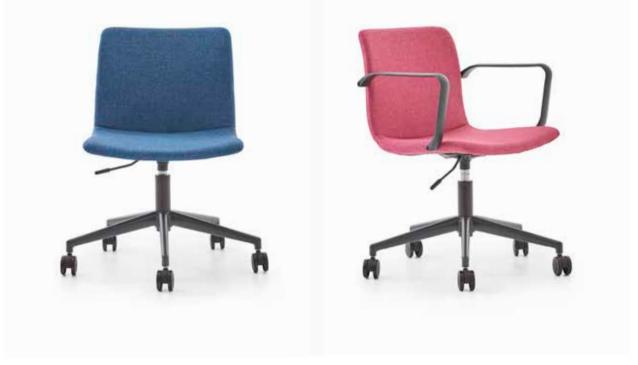

## Cross

Office Chair

Cross stands out with its user-oriented and basic design as well as its multiple features such as the back options of different heights, ergonomic and flexible form that provides lumbar support. Thereby, it enables the most colorful and comfortable interactions in all workplaces.