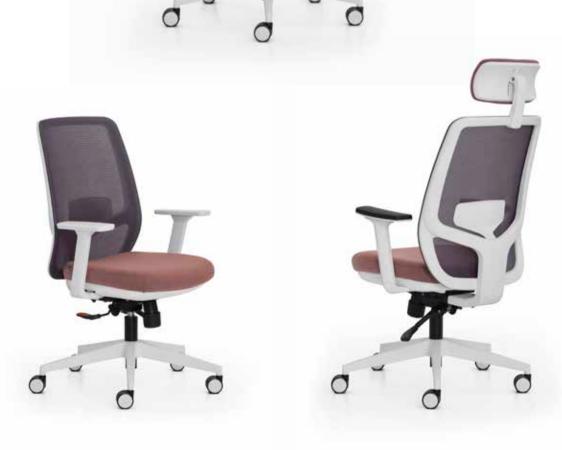

## Cross

Office Chair

Cross stands out with its user-oriented and basic design as well as its multiple features such as the back options of different heights, ergonomic and flexible form that provides lumbar support. Thereby, it enables the most colorful and comfortable interactions in all workplaces.