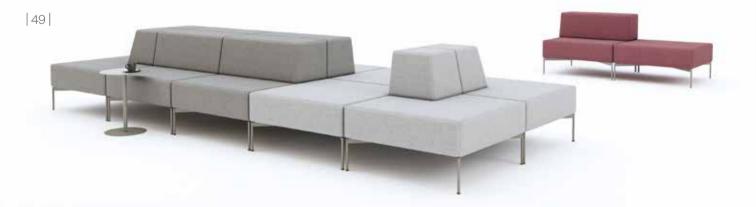

## — Unit Bench

Lounge System / Alp Nuhoğlu

Available with long or short backrests and single or double production forms, Unit Bench provides privacy as well as convenient amenities in the form of built-in coffee tables and electrical supply units placed along the bench for maximum comfort.

# Pay

Lounge System / Alp Nuhoğlu

Pay is a functional piece that allows an effective design of waiting and resting areas. The single and double dimensions available offer numerous solutions for common areas.