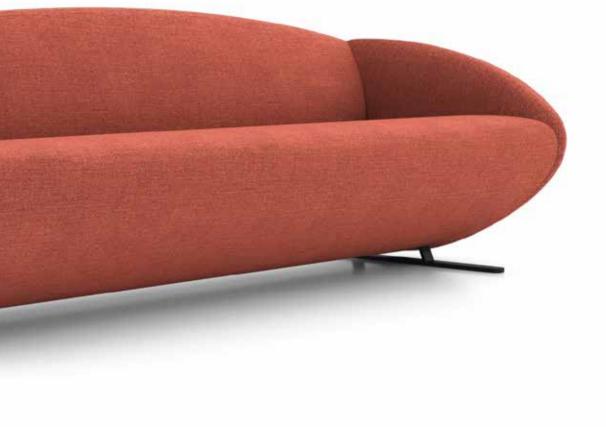

Bringing softness and dynamism to the space, the Cigar sofa creates a flowing stance and a comfortable atmosphere, with no sharp edges visible from any angle.

[9]