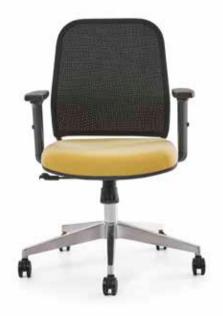

## Eva

Executive & Office Chair

Eva's sleek and thin design adds a touch of elegance to any office, while its ergonomic mesh backrest and curved seating area promote a comfortable and healthy posture for the user.