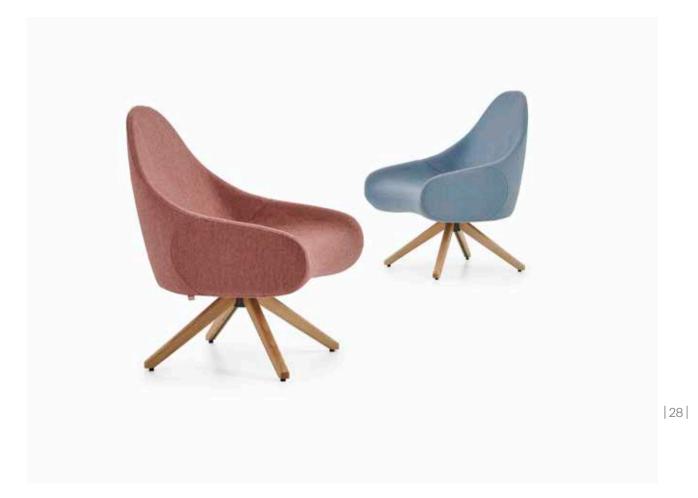

## Lia-P

Armchair / Z Design Team

Lia-P family, offers aesthetic solutions for various spaces including offices, waiting areas, cafes and restaurants. Available in various wooden and metal leg alternatives, it draws attention with its inviting design and vivacious colors.