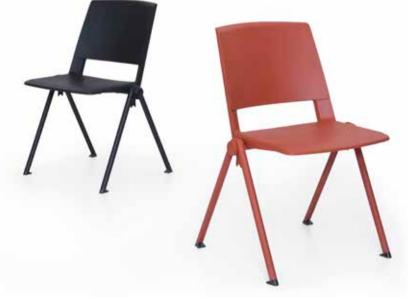

d form. Beam Bank contributes a certain warmth to any space and embodies sincerity in communications. Available in various varnish and leather color alternatives.





## Tim

Chair / Z Design Team

Tim is a versatile and customizable chair that stands out with its linear design and simplicity. With options such as witharm and armless, different leg, color and upholstery options, you can personalize it to match your gusto.

















## Calm

Chair / Scagnellato & Ferrarese

Calm, with its functional and dynamic design, offers solutions to the diverse needs of workspaces. The writing table and upholstered options of Calm can be customized to meet specific requirements with a variety of fabric and color choices, allowing for the creation of desired products in any given space.



70







## **Best**

Chair / Z Design Team

The Best, available with metal or wooden legs and colorful upholstery options, has a modern feel and adapts perfectly to every space with its ideal size.





|71|

#### lka

Chair / Z Design Team

It is the symbol of a rising trend in the design world. The high seated, barstool-like Ika is perfect for quick meetings or a private conversation.



#### Roy

Chair / Z Design Team

With its specially shaped seat, backrest and thin metal legs, Roy is as durable as it is elegant. Suitable for cramped areas such as cafeterias of lobbies.



### Stol

Chair / Z Design Team

Stol will be the next new piece to attract attention with its symmetrical, durable structure and rich color options.



74

|73|

#### Toy

Pouf / Alp Nuhoğlu

Toy adds a playfulness t