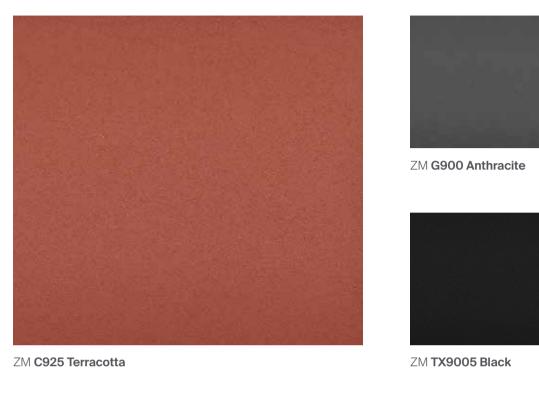

is a colorful addition to next-generation offices. Made with solid wood and available in different color combinations.



108

**FR Star Series** Artificial Leather | A2 Group



110













York **143-12** 

York **22-147** 



Crep **170** 

Crep **180** 

--- Crep Series

Crep **030** 



York **143-87** 

| 111 |



| 112 |

Puffi Series Fabric | A2 Group



| 113 |

| 114 |

Beatto Series Fabric | A1 Group





| 115 |

Beatto 09



Beatto 67



Beatto **56** 



Beatto 18

| 116 |

## - Wood Veneer









ZA **H100** ZA **A2** 



ZA **10.19** 

## **Melamine Series**





ZS Alfi ZS Armada





ZS Paradise ZS Cadiz



ZS Anthracite







ZS White ZS Brownstone ZS Ash Grey

| 117 |

| 118 |

## **Lacquer Series**





ZL Brownstone

| 119 |



ZL Ash Grey

## — Metal Series







ZM **G902 Olive Grey** 

# **FARAMA**