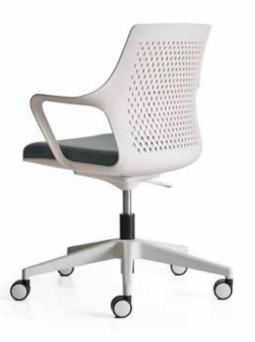

## Prime

Executive & Office Chair

Prime's sophisticated design not only enhances aesthetics, but also delivers high-level comfort by supporting the spine with its ergonomic and flexible two-piece back.