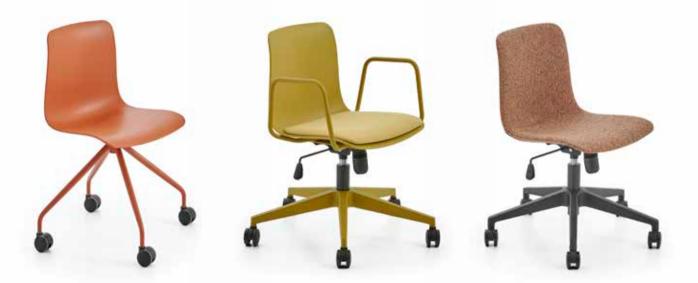

## Flat

Office Chair

Flat's minimal design and seamlessly integrated back and arm structure brings a sense of energy and dynamism to any space it is placed in.

94

#### Mody

Office Chair / Z Design Team

A minimal yet comfortable design. The Mody family of products will change the atmosphere of your office or waiting area with its inviting and friendly style.