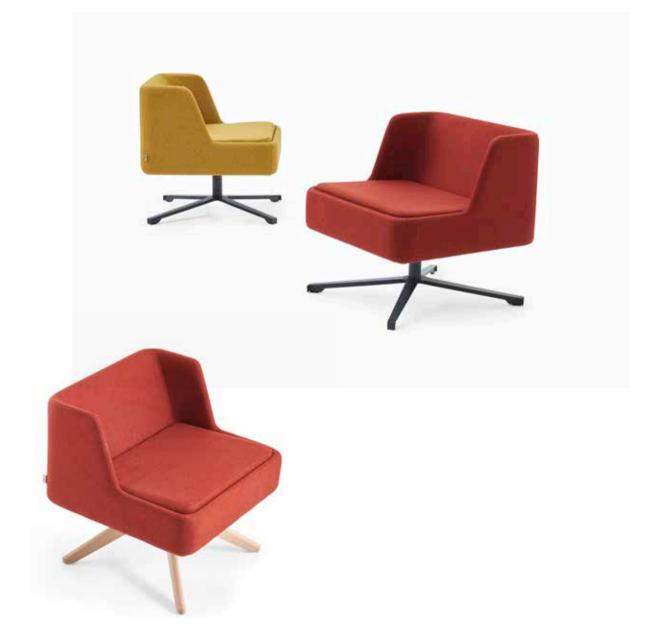

## Salt

Armchair & Sofa / Alp Nuhoğlu

With its modern lines and slim structure, Salt is ideal for small waiting areas and workspaces. It is available as single, double or triple seating units.