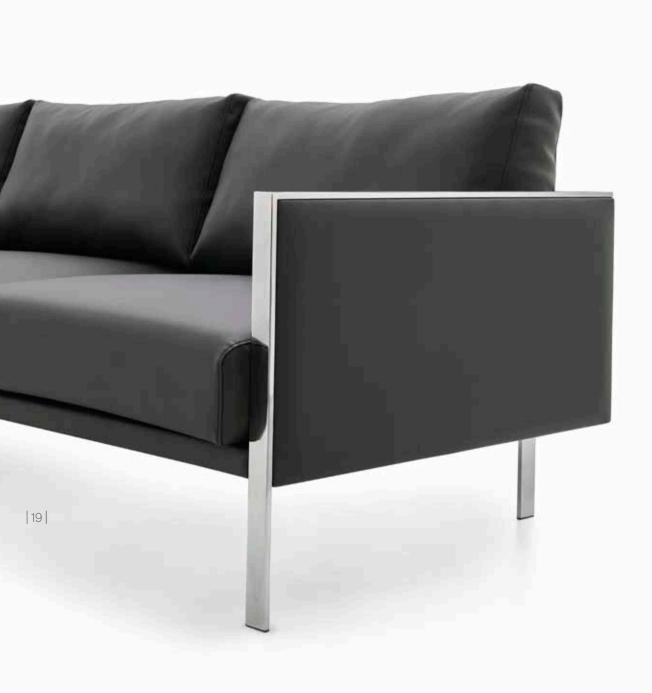

## Ren

Armchair & Sofa / Alp Nuhoğlu

The harmony of metal and leather in the visually rich Ren will refine comfort in any executive office.