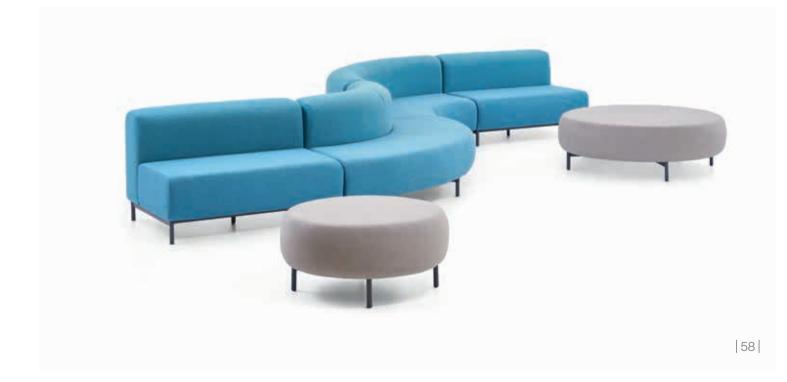

#### Tone

|57|

Lounge System / Z Design Team

Tone sofa radiates warmth and is designed to create a comfortable corner in offices or waiting areas. Especially complimentary to warmly colored spaces, Tone is also functional with its separate ottoman and coffee table.

## Tone-S

Lounge System / Z Design Team

Its modular design offers suitable solutions for waiting area and rest needs, also facilitates communication in communal areas.