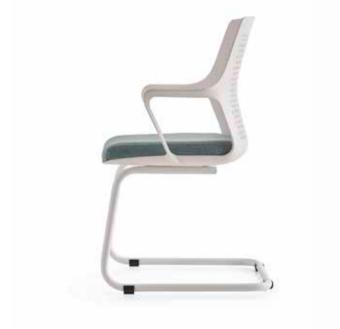

## Cross

Office Chair

Cross stands out with its user-oriented and basic design as well as its multiple features such as the back options of different heights, ergonomic and flexible form that provides lumbar support. Thereby, it enables the most colorful and comfortable interactions in all workplaces.