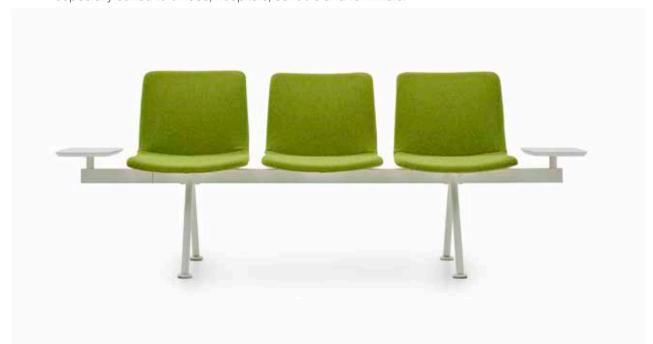

## Salt

Armchair & Sofa / Alp Nuhoğlu

With its modern lines and slim structure, Salt is ideal for small waiting areas and workspaces. It is available as single, double or triple seating units.