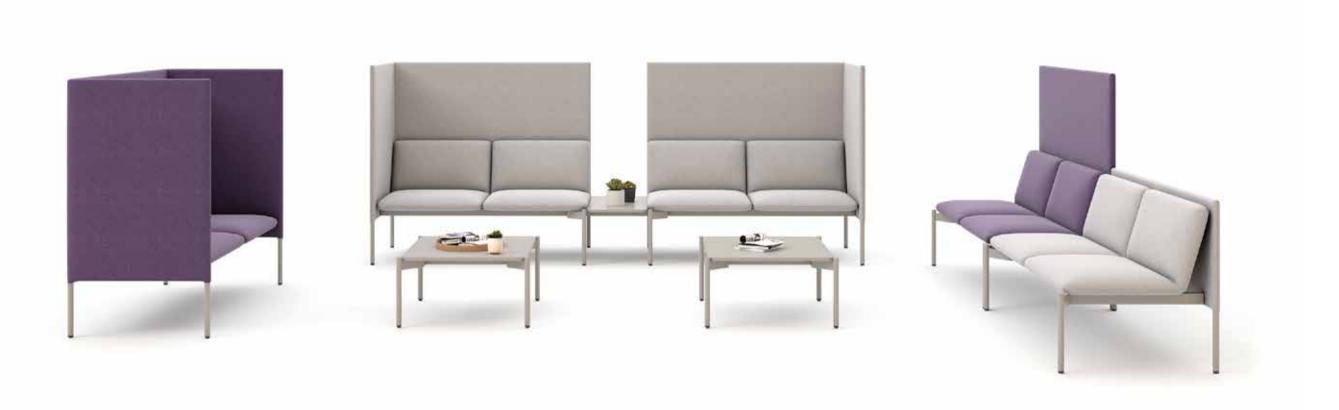

## Salt

Armchair & Sofa / Alp Nuhoğlu

With its modern lines and slim structure, Salt is ideal for small waiting areas and workspaces. It is available as single, double or triple seating units.