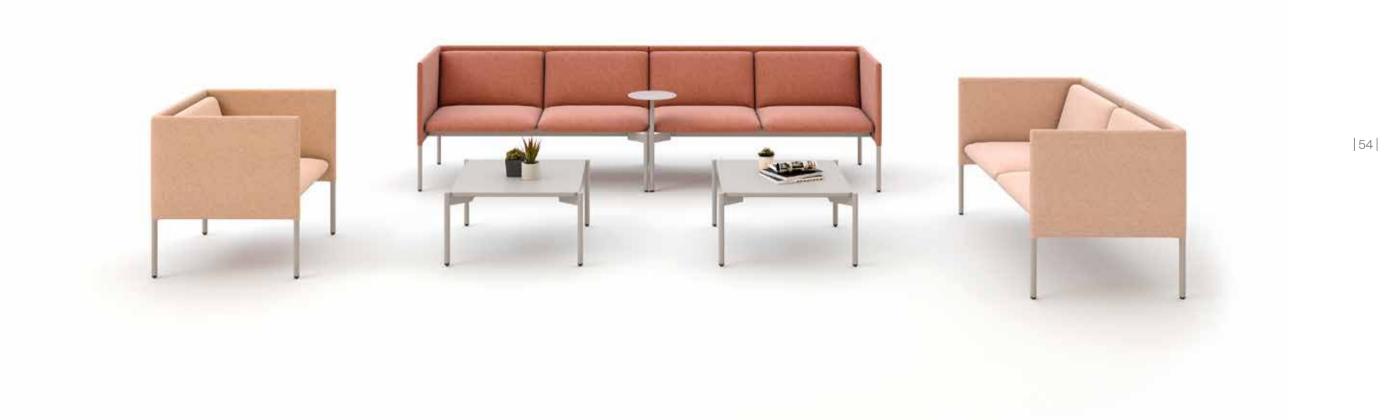

## Salt

Armchair & Sofa / Alp Nuhoğlu

With its modern lines and slim structure, Salt is ideal for small waiting areas and workspaces. It is available as single, double or triple seating units.