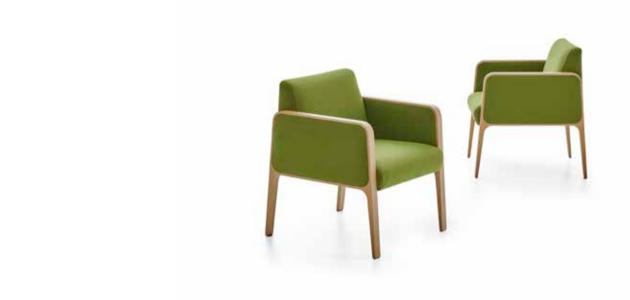

## - Kuz / Kuz-S

Armchair & Sofa / Alp Nuhoğlu

Suitable for both the home and office, guests will enjoy the comfort of the Kuz Collection. The wood elements of the unit are available in either an oak or walnut finish.