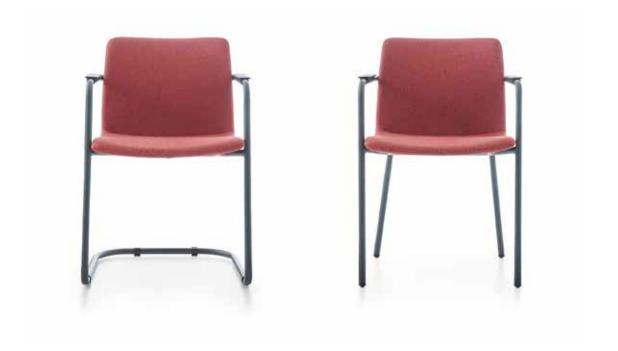

Tim is a versatile and customizable chair that stands out with its linear design and simplicity. With options such as witharm and armless, different leg, color and upholstery options, you can personalize it to match your gusto.

















## Calm

Chair / Scagnellato & Ferrarese

Calm, with its functional and dynamic design, offers solutions to the diverse needs of workspaces. The writing table and upholstered options of Calm can be customized to meet specific requirements with a variety of fabric and color choices, allowing for the creation of desired products in any given space.



70







## **Best**

Chair / Z Design Team

The Best, available with metal or wooden legs and colorful upholstery options, has a modern feel and adapts perfectly to every space with its ideal size.





|71|

#### lka

Chair / Z Design Team

It is the symbol of a rising trend in the design world. The high seated, barstool-like Ika is perfect for quick meetings or a private conversation.



#### Roy

Chair / Z Design Team

With its specially shaped seat, backrest and thin metal legs, Roy is as durable as it is elegant. Suitable for cramped areas such as cafeterias of lobbies.



### Stol

Chair / Z Design Team

Stol will be the next new piece to attract attention with its symmetrical, durable structure and rich color options.



74

|73|

#### Toy

Pouf / Alp Nuhoğlu

Toy adds a playfulness to any environment with its modern and unique design. Lighten the mood in your busy work area with this aesthetic yet simple and smiling piece.



### Bari

|75|

Pouf / Alp Nuhoğlu

Bari Pouf offer