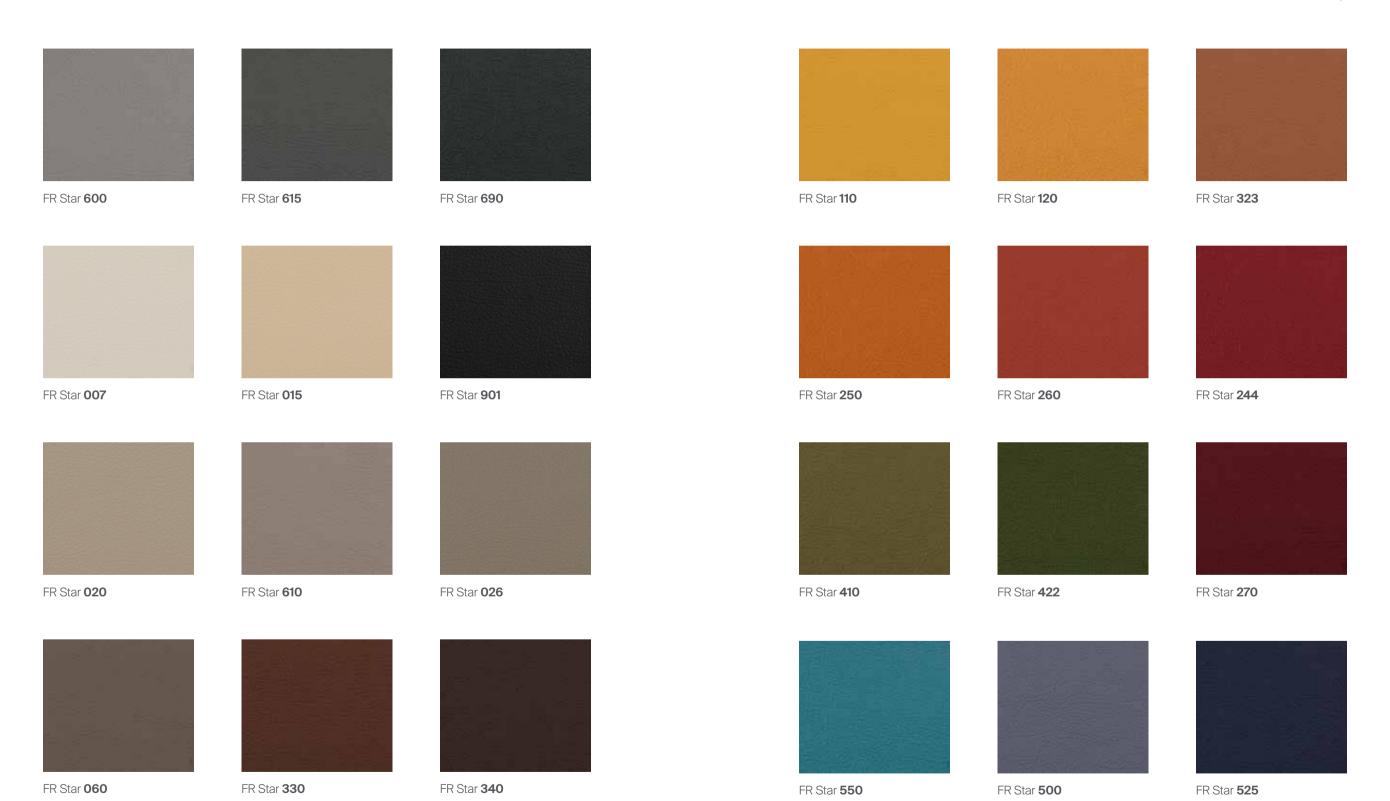

#### Lito

Hanger / Burak Koçak

A decorative and functional design, Lito is a colorful addition to next-generation offices. Made with solid wood and available in different color combinations.

108

**FR Star Series** Artificial Leather | A2 Group