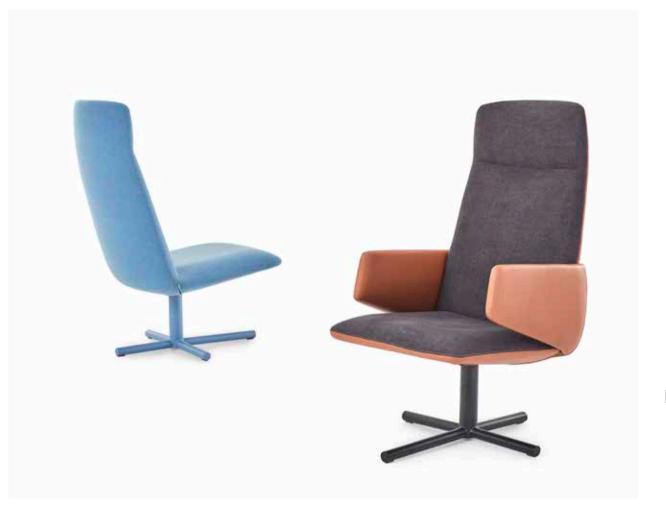

## Ren

Armchair & Sofa / Alp Nuhoğlu

The harmony of metal and leather in the visually rich Ren will refine comfort in any executive office.