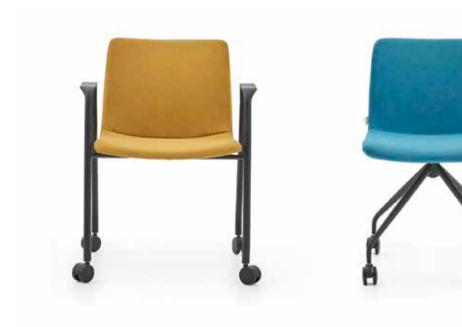

form. Beam Bank contributes a certain warmth to any space and embodies sincerity in communications. Available in various varnish and leather color alternatives.





## Tim

Chair / Z Design Team

Tim is a versatile and customizable chair that stands out with its linear design and simplicity. With options such as witharm and armless, different leg, color and upholstery options, you can personalize it to match your gusto.

















## Calm

Chair / Scagnellato & Ferrarese

Calm, with its functional and dynamic design, offers solutions to the diverse needs of workspaces. The writing table and upholstered options of Calm can be customized to meet specific requirements with a variety of fabric and color choices, allowing for the creation of desired products in any given space.



70







## **Best**

Chair / Z Design Team

The Best, available with metal or wooden legs and colorful upholstery options, has a modern feel and adapts perfectly to every space with its ideal size.





|71|

#### lka

Chair / Z Design Team

It is the symbol of a rising trend in the design world. The high seated, barstool-like Ika is perfect for quick meetings or a private conversation.



#### Roy

Chair / Z Design Team

With its specially shaped seat, backrest and thin metal legs, Roy is as durable as it is elegant. Suitable for cramped areas such as cafeterias of lobbies.



### Stol

Chair / Z Design Team

Stol will be the next new piece to attract attention with its symmetrical, durable structure and rich color options.



74

|73|

#### Toy

Pouf / Alp Nuhoğlu

Toy adds a playfulness to