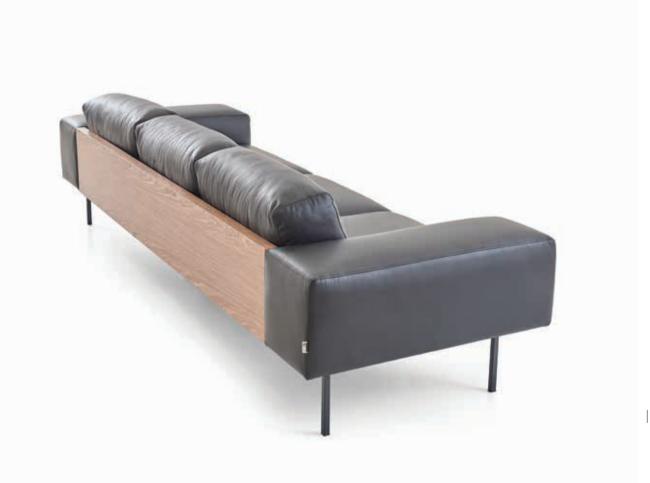

#### Poz

Sofa / Alp Nuhoğlu

The Poz boasts a natural wood covered back that gives it a warm and friendly look as well as an eye-catching visual texture. Available in both leather and fabric.