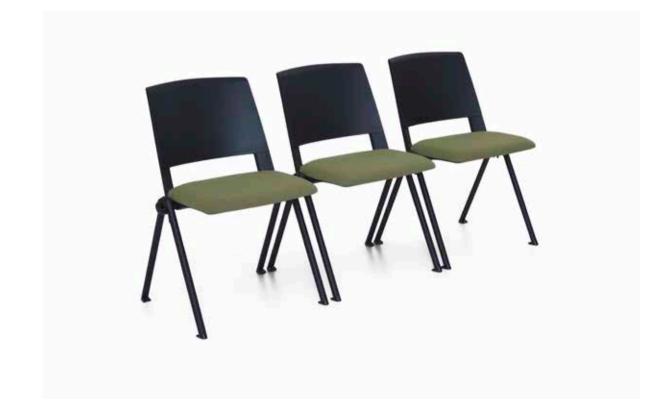

## **Best**

Chair / Z Design Team

The Best, available with metal or wooden legs and colorful upholstery options, has a modern feel and adapts perfectly to every space with its ideal size.

|71|