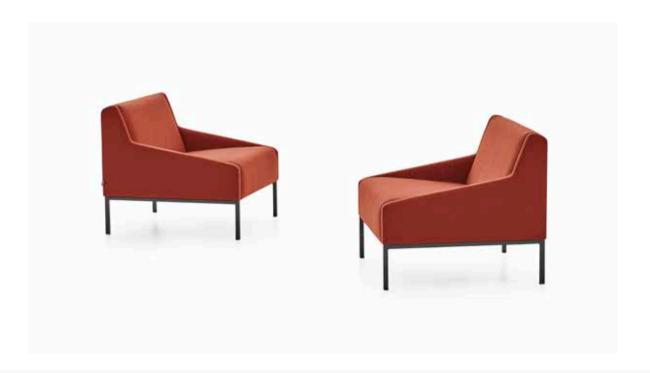

## Sarm

Armchair / Selami Gündüzeri

With its sculptural silhouette, contemporary form and wraparound arms, Sarm gives a confident sense to its users. Featuring a rich variety of colors and optional arms, it easily adapts to the spirit of the spaces and breaks the monotonous office perception creates lively, productivity-supporting and aesthetic work spaces instead.