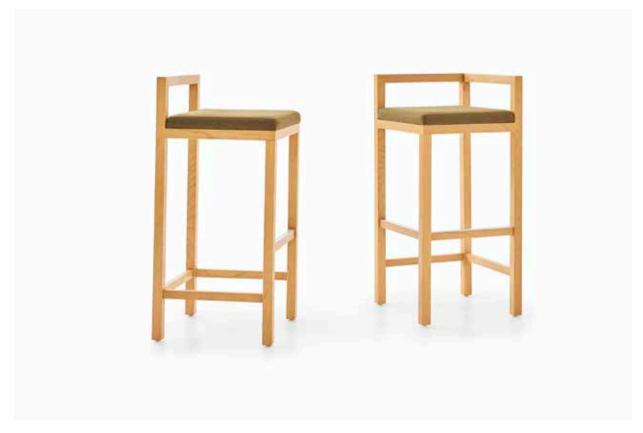

#### lka

Chair / Z Design Team

It is the symbol of a rising trend in the design world. The high seated, barstool-like Ika is perfect for quick meetings or a private conversation.