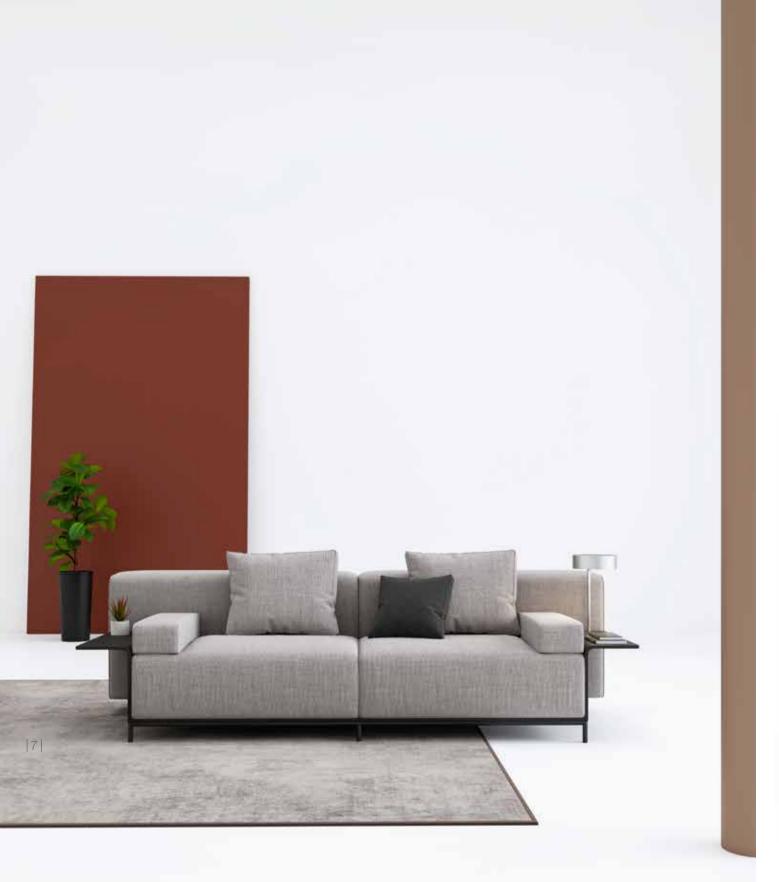

#### **Bend**

Sofa / Selami Gündüzeri

Bend has an ergonomic design as well as its stylish and modern lines. The comfort of the product has been brought to the next level by using a soft and special spring sponge in the seating area.

The perception of elegance was reinforced with the leather details on outer contours and the side tables designed as an integral part of the sofa especially for the executive rooms.

Sofa / Setsu & Shinobu ITO