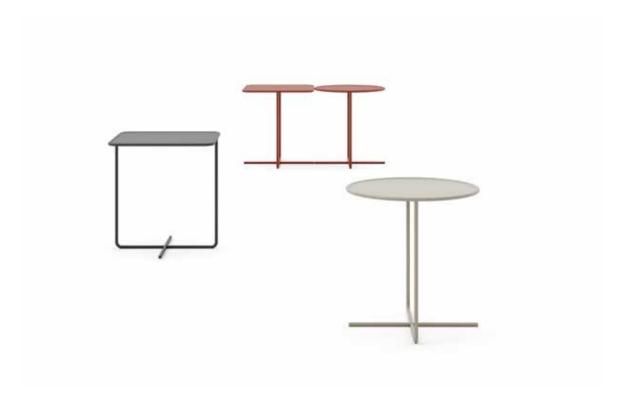

#### Tav

Coffee Table

The sharp but curved leg design of the Tav sets off the plain tabletop and is another elegant yet minimal design from Zivella. Available in various dimensions, thus suitable for both offices and waiting areas alike.

#### Gito

Coffee Table

The Gito product group is attractive, can be used in both offices and social areas and also offers numerous options for your various needs.

#### Tin

Coffee Table

Tin will turn heads with its elegant and dynamic lines. Elements such as the melamine tabletop and graceful metal legs give it a modern look and add soul to the space.

#### Kula

Coffee Table

Kula's highly stylish yet minimalistic design is set off with its wood veneer and curves. The versatile table is available in various dimensions and its timeless design will complement any seating group.

#### Sal

Coffee Table

Designed to add elegance to spaces, Sal is a delicate, airy table with strong lines. Its slender metal legs perfectly complement the wood tabletop.

#### Sole

Coffee Table

Available in four different shapes and sizes, metal legs and numerous colors, the energetic and durable Sole is sure to brighten up your office.