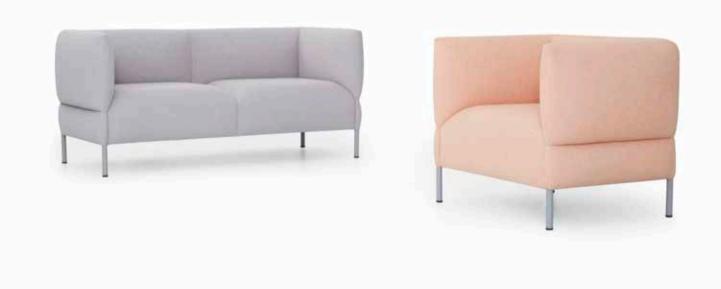

## Salt

Armchair & Sofa / Alp Nuhoğlu

With its modern lines and slim structure, Salt is ideal for small waiting areas and workspaces. It is available as single, double or triple seating units.