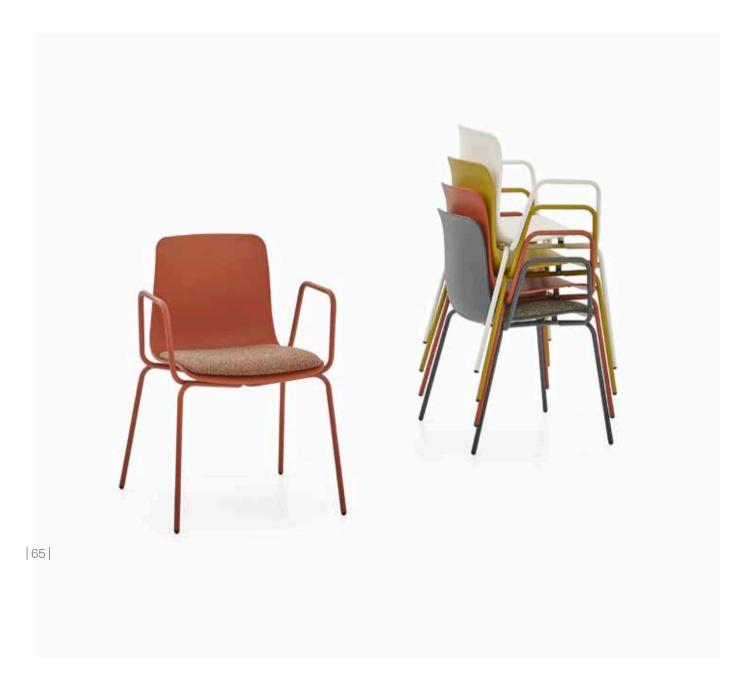

## Tim

Chair / Z Design Team

Tim is a versatile and customizable chair that stands out with its linear design and simplicity. With options such as witharm and armless, different leg, color and upholstery options, you can personalize it to match your gusto.

#### Tim

Office Chair / Z Design Team

Tim is a versatile and customizable chair that stands out with its linear design and simplicity. With options such as sleeved and sleeveless, different leg, color and upholstery options, you can personalize it to match your gusto.