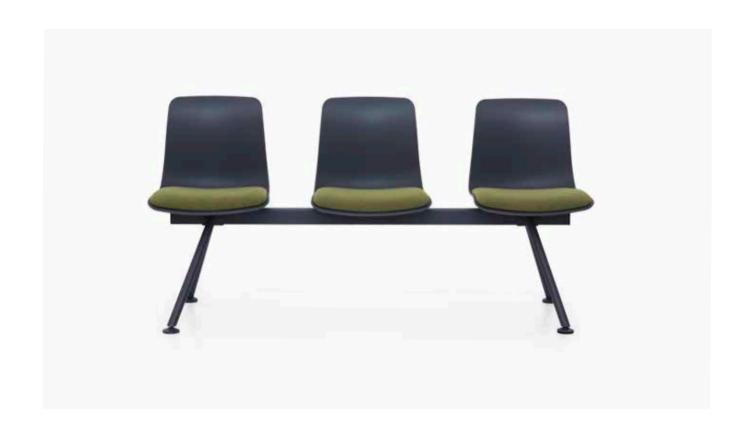

## — Unit Bench

Lounge System / Alp Nuhoğlu

Available with long or short backrests and single or double production forms, Unit Bench provides privacy as well as convenient amenities in the form of built-in coffee tables and electrical supply units placed along the bench for maximum comfort.