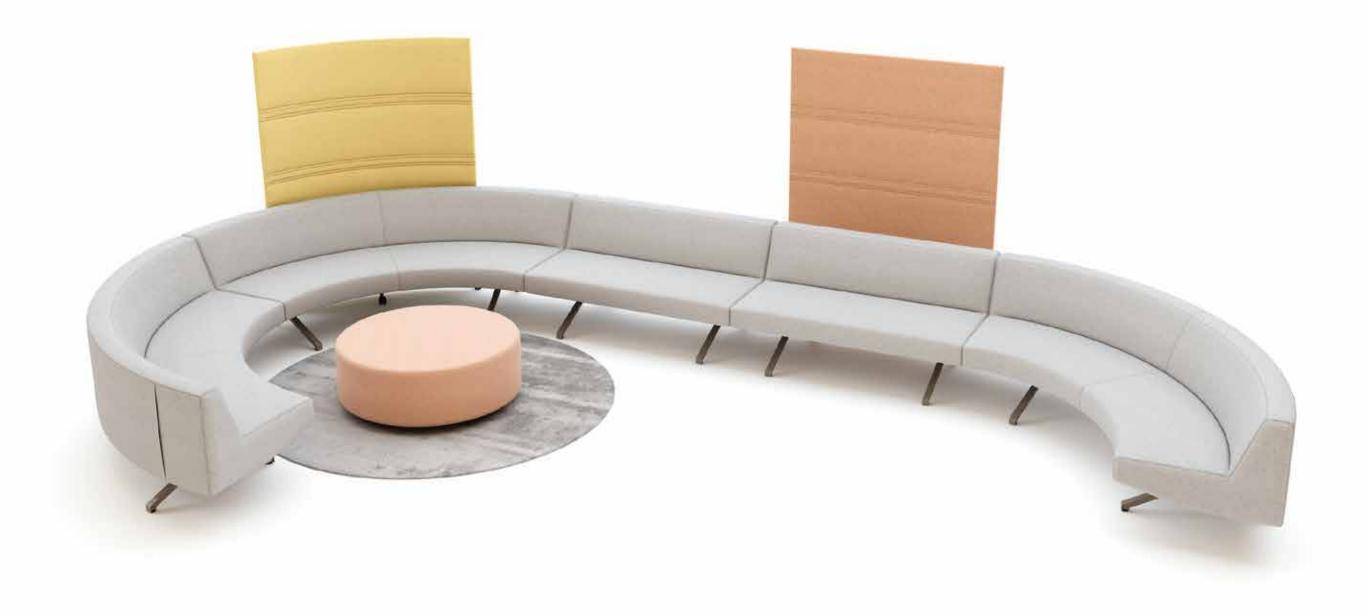

# Lounge Systems, Poufs & Chairs

Color therapy has become an indispensable part of design. Our lounge systems and poufs, which stand out with their numerous color options and ease of use, provide the comfort of a desk chair. Our vibrantly colored chairs have been designed to bring energy to spaces.

## Hole

Lounge System / Selami Gündüzeri

Hole, inspired by the gravitational pull of black holes, adds dynamism to spaces. It fully meets the needs of a waiting area on its own, with a group of products that includes coffee tables, poufs, and modular pieces in various sizes. Hole is a new, original, modular, and reproducible form.