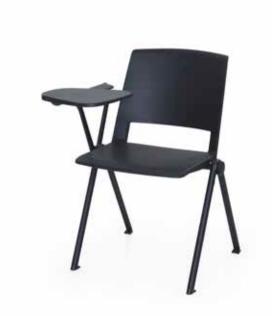

## Tim

Chair / Z Design Team

Tim is a versatile and customizable chair that stands out with its linear design and simplicity. With options such as witharm and armless, different leg, color and upholstery options, you can personalize it to match your gusto.

## Calm

Chair / Scagnellato & Ferrarese

Calm, with its functional and dynamic design, offers solutions to the diverse needs of workspaces. The writing table and upholstered options of Calm can be customized to meet specific requirements with a variety of fabric and color choices, allowing for the creation of desired products in any given space.