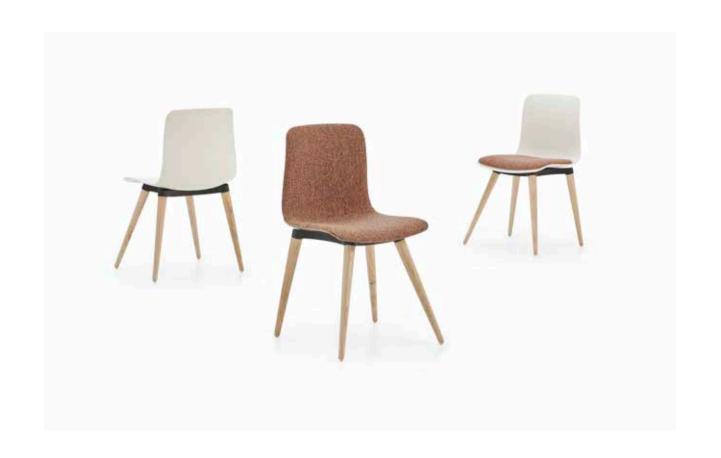

#### Ada

Armchair / Alp Nuhoğlu

With its quilted back detail, elegant wooden legs and minimal style, Ada chair brings the free spirit of the 60s to the present. It is designed for common areas, executive rooms and private residences.