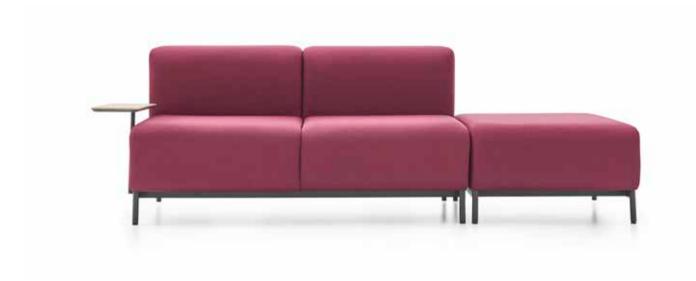

# Pay

Lounge System / Alp Nuhoğlu

Pay is a functional piece that allows an effective design of waiting and resting areas. The single and double dimensions available offer numerous solutions for common areas.