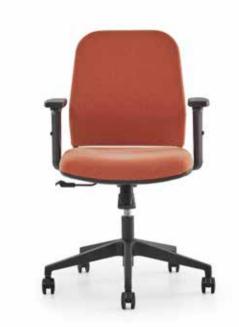

## Prime

Executive & Office Chair

Prime's sophisticated design not only enhances aesthetics, but also delivers high-level comfort by supporting the spine with its ergonomic and flexible two-piece back.