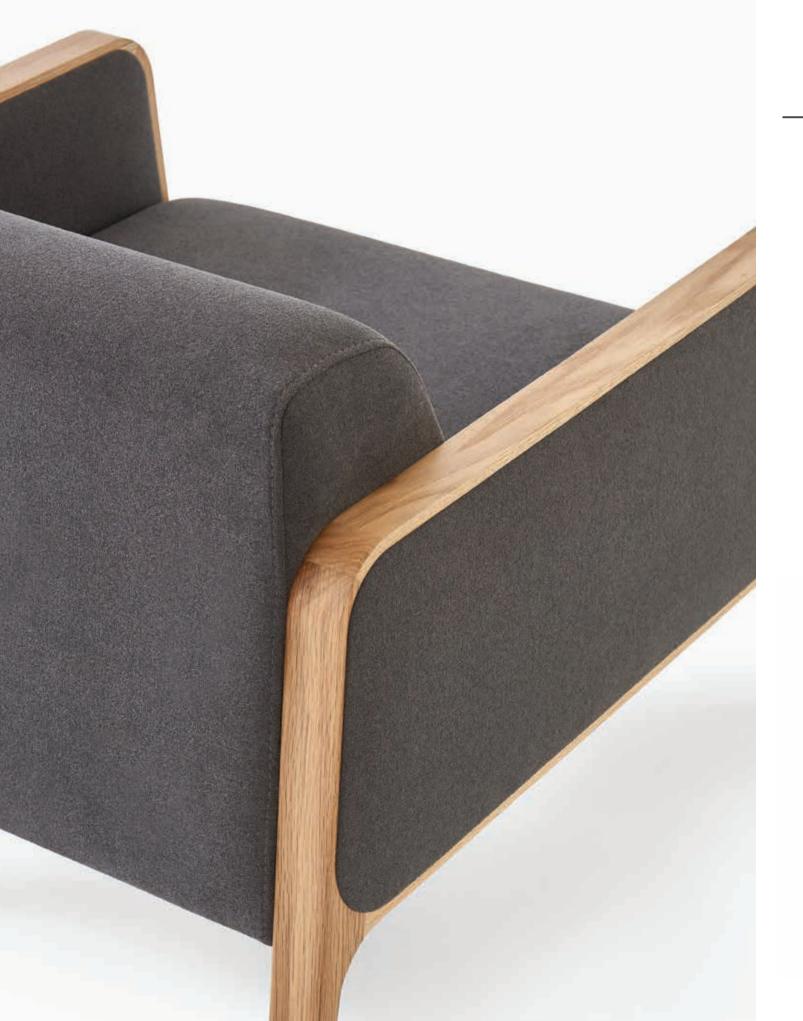

## - Kuz / Kuz-S

Armchair & Sofa / Alp Nuhoğlu

Suitable for both the home and office, guests will enjoy the comfort of the Kuz Collection. The wood elements of the unit are available in either an oak or walnut finish.