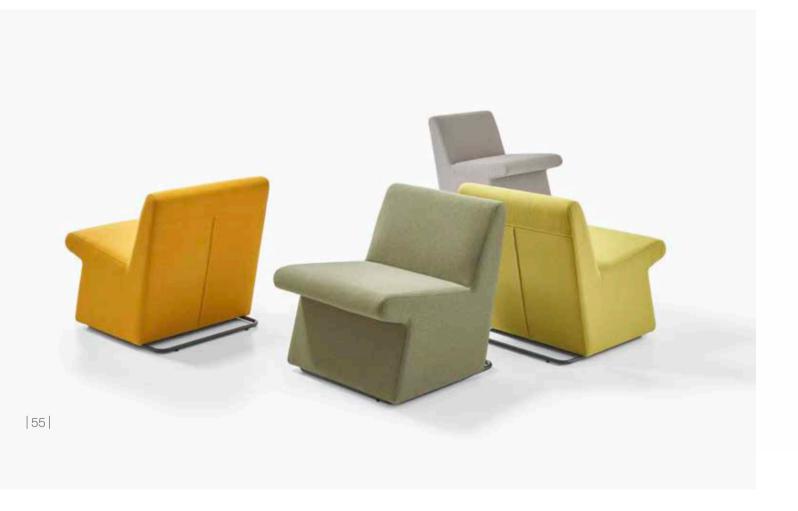

## Sarm

Armchair / Selami Gündüzeri

With its sculptural silhouette, contemporary form and wraparound arms, Sarm gives a confident sense to its users. Featuring a rich variety of colors and optional arms, it easily adapts to the spirit of the spaces and breaks the monotonous office perception creates lively, productivity-supporting and aesthetic work spaces instead.