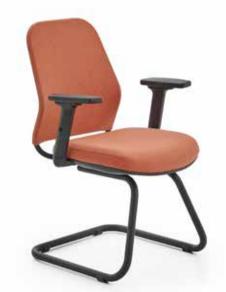

## Cross

Office Chair

Cross stands out with its user-oriented and basic design as well as its multiple features such as the back options of different heights, ergonomic and flexible form that provides lumbar support. Thereby, it enables the most colorful and comfortable interactions in all workplaces.

## Flat

Office Chair

Flat's minimal design and seamlessly integrated back and arm structure brings a sense of energy and dynamism to any space it is placed in.

94