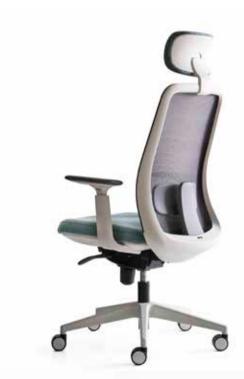

## Eva

Executive & Office Chair

Eva's sleek and thin design adds a touch of elegance to any office, while its ergonomic mesh backrest and curved seating area promote a comfortable and healthy posture for the user.