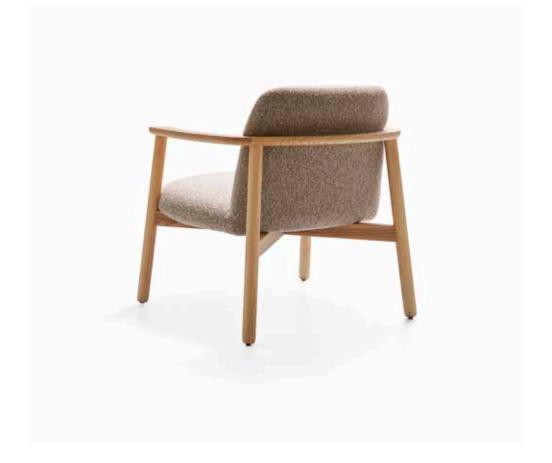

#### Ada

Armchair / Alp Nuhoğlu

With its quilted back detail, elegant wooden legs and minimal style, Ada chair brings the free spirit of the 60s to the present. It is designed for common areas, executive rooms and private residences.