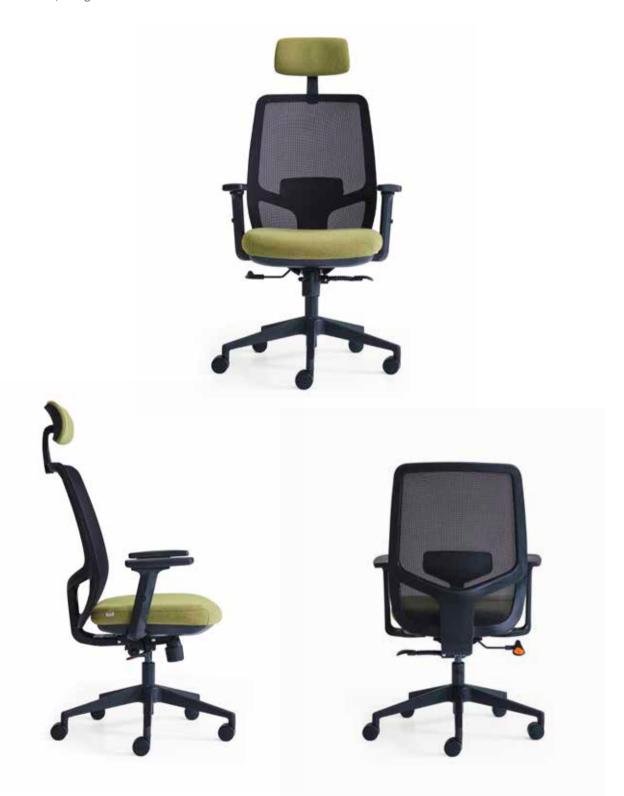

## **Executive Chairs & Office Chairs**

Sitting for long periods of time can adversely affect spinal health. Our office chairs have been specially designed to prevent back and neck pain. With an ergonomic and adjustable design that works in perfect harmony with the human body, our chairs satisfy the demand for comfort and health while working.

## Eva

Executive & Office Chair

Eva's sleek and thin design adds a touch of elegance to any office, while its ergonomic mesh backrest and curved seating area promote a comfortable and healthy posture for the user.