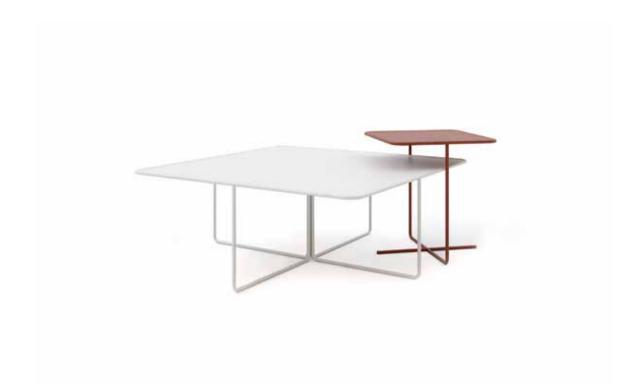

## - Planet

Coffee Table / Selami Gündüzeri

The Planet coffee table family, inspired by the arrangement of planets and satellites, embodies a flexible design concept with various dimensions and geometric shapes.