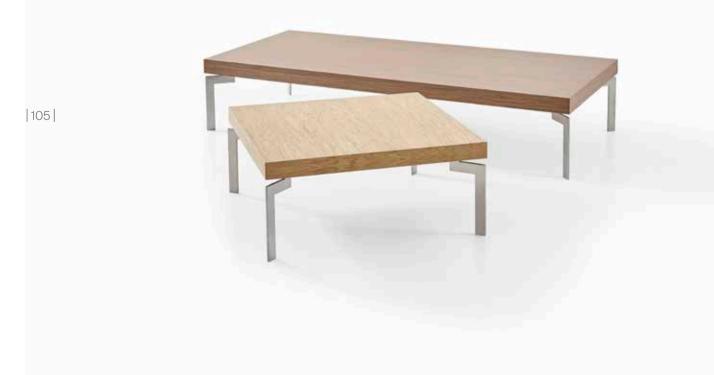

#### Tav

Coffee Table

The sharp but curved leg design of the Tav sets off the plain tabletop and is another elegant yet minimal design from Zivella. Available in various dimensions, thus suitable for both offices and waiting areas alike.