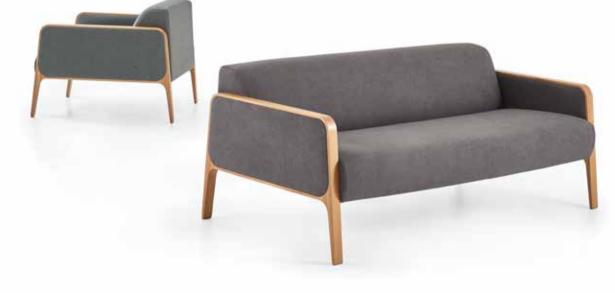

## - Kuz / Kuz-S

Armchair & Sofa / Alp Nuhoğlu

Suitable for both the home and office, guests will enjoy the comfort of the Kuz Collection. The wood elements of the unit are available in either an oak or walnut finish.