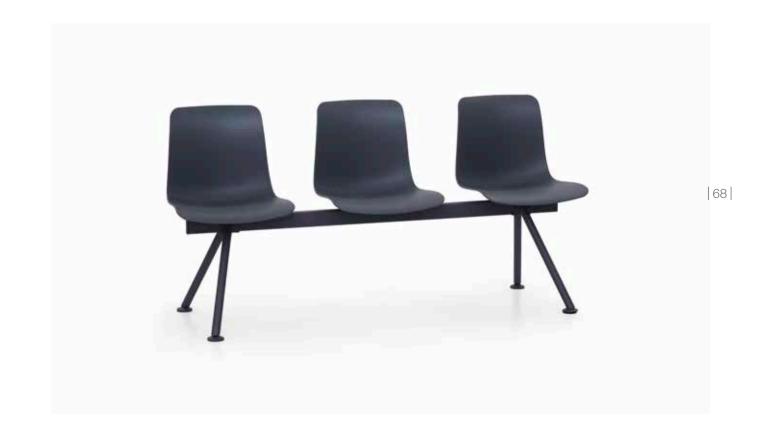

## — Unit Bench

Lounge System / Alp Nuhoğlu

Available with long or short backrests and single or double production forms, Unit Bench provides privacy as well as convenient amenities in the form of built-in coffee tables and electrical supply units placed along the bench for maximum comfort.