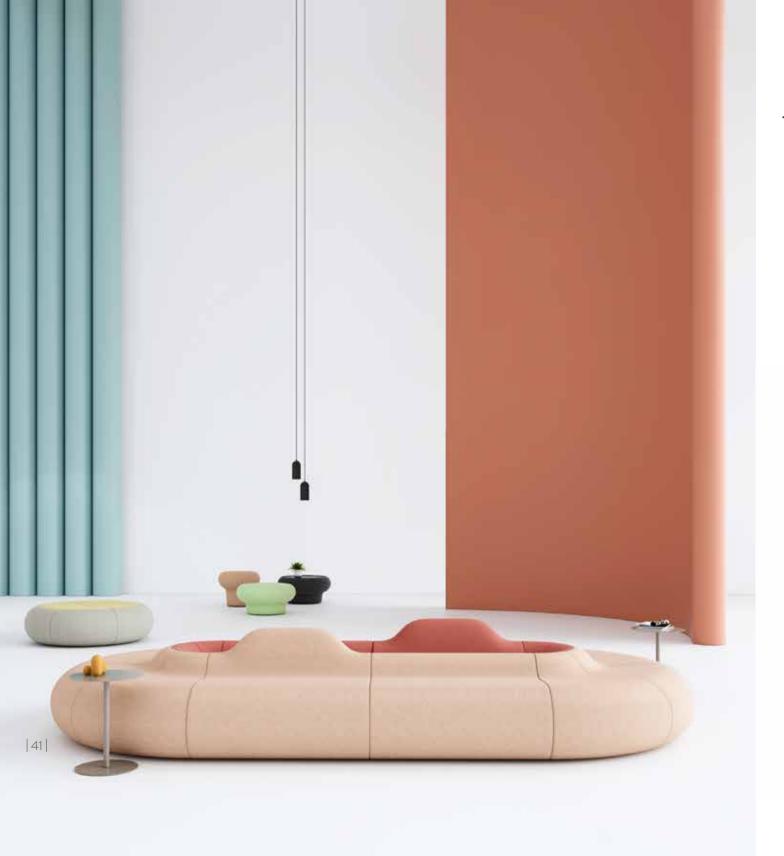

## Hole

Lounge System / Selami Gündüzeri

Hole, inspired by the gravitational pull of black holes, adds dynamism to spaces. It fully meets the needs of a waiting area on its own, with a group of products that includes coffee tables, poufs, and modular pieces in various sizes. Hole is a new, original, modular, and reproducible form.