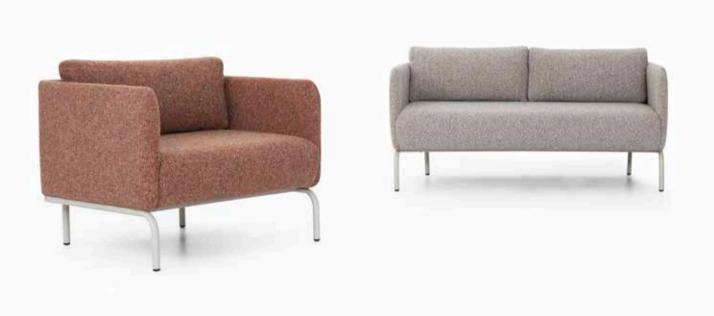

## Salt

Armchair & Sofa / Alp Nuhoğlu

With its modern lines and slim structure, Salt is ideal for small waiting areas and workspaces. It is available as single, double or triple seating units.