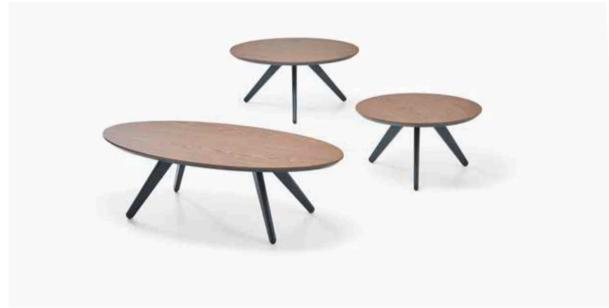

## - Planet

Coffee Table / Selami Gündüzeri

The Planet coffee table family, inspired by the arrangement of planets and satellites, embodies a flexible design concept with various dimensions and geometric shapes.