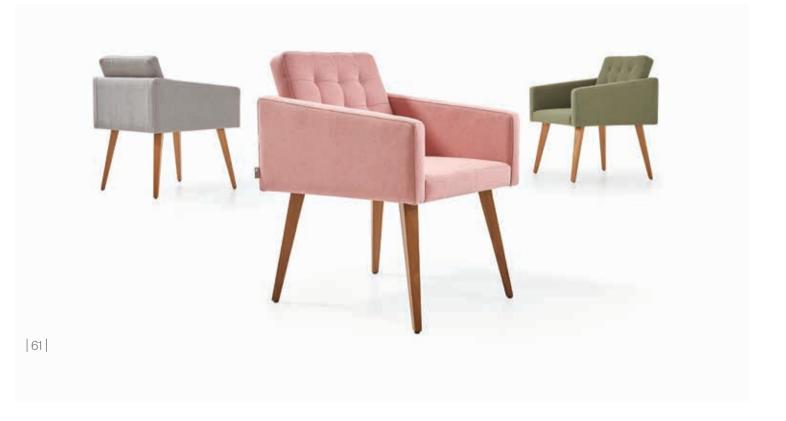

#### Ada

Armchair / Alp Nuhoğlu

With its quilted back detail, elegant wooden legs and minimal style, Ada chair brings the free spirit of the 60s to the present. It is designed for common areas, executive rooms and private residences.

## Lisa

Armchair / Z Design Team

Delightful with its slim, modern lines and elegant wooden legs, the Lisa emphasizes the elegance of executive offices and waiting areas.