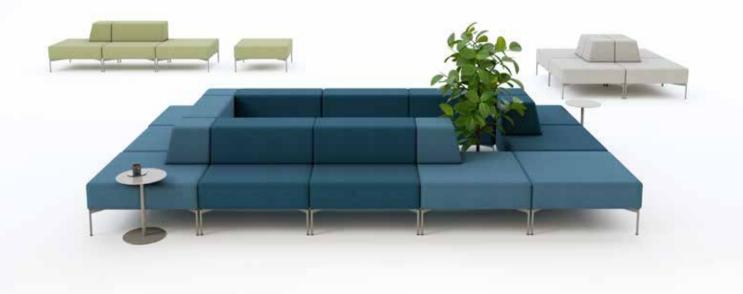

## Phase

Lounge System / Alp Nuhoğlu

Phase, a group of modular units with or without side tables meets the needs of waiting areas and facilitates communication in common areas.

## Bari Bench

Lounge System / Alp Nuhoğlu

With its next-generation modular design, Bari Bench adds movement and energy to any space. Every detail is designed to meet the demands of the communication age. A tiny charging unit is a major feature of the design, promoting communication.

## Level

Lounge System / Alp Nuhoğlu

The rich colors of Level add a sporty look to its surroundings while its puzzle-like design introduces a lively energy.

|50|