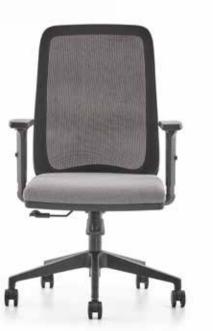

## Eva

Executive & Office Chair

Eva's sleek and thin design adds a touch of elegance to any office, while its ergonomic mesh backrest and curved seating area promote a comfortable and healthy posture for the user.