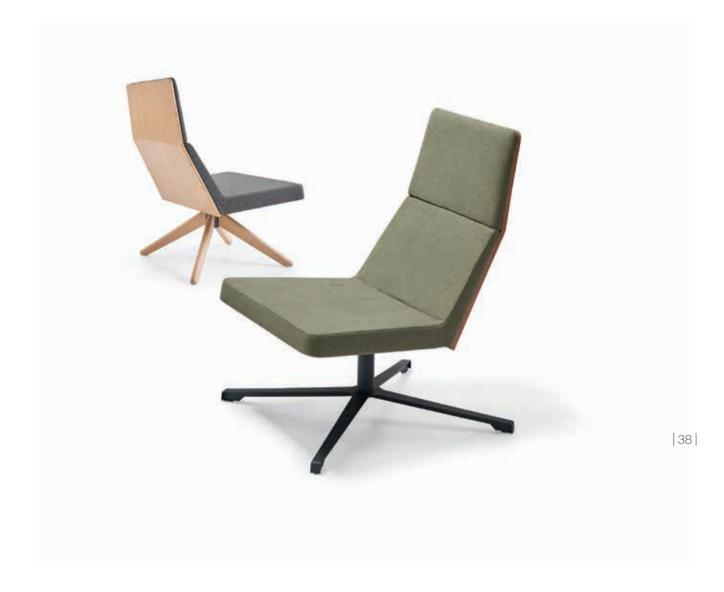

# Pay

Lounge System / Alp Nuhoğlu

Pay is a functional piece that allows an effective design of waiting and resting areas. The single and double dimensions available offer numerous solutions for common areas.