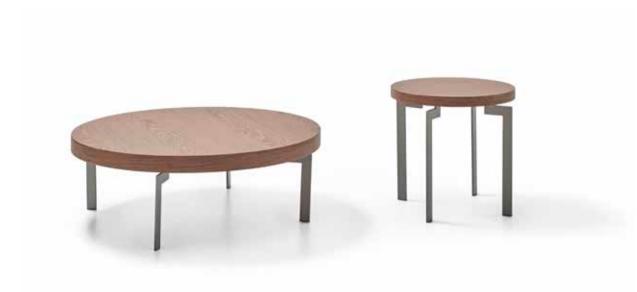

#### Kula

Coffee Table

Kula's highly stylish yet minimalistic design is set off with its wood veneer and curves. The versatile table is available in various dimensions and its timeless design will complement any seating group.