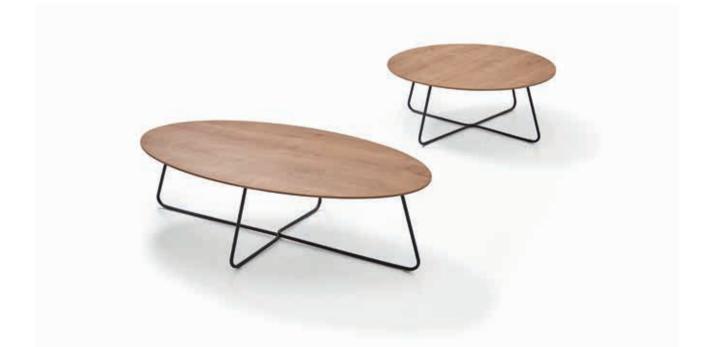

#### Tin

Coffee Table

Tin will turn heads with its elegant and dynamic lines. Elements such as the melamine tabletop and graceful metal legs give it a modern look and add soul to the space.