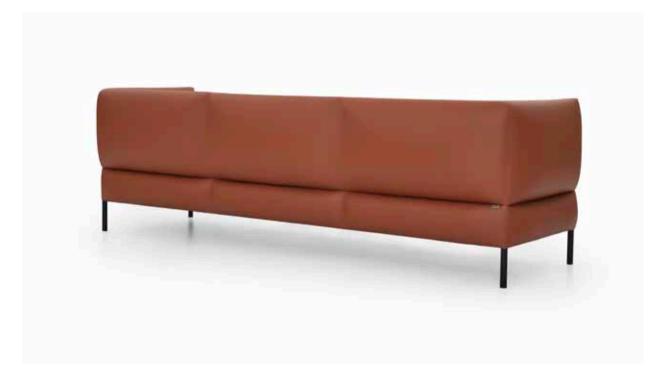

#### **Bend**

Sofa / Selami Gündüzeri

Bend has an ergonomic design as well as its stylish and modern lines. The comfort of the product has been brought to the next level by using a soft and special spring sponge in the seating area.

The perception of elegance was reinforced with the leather details on outer contours and the side tables designed as an integral part of the sofa especially for the executive rooms.

Sofa / Setsu & Shinobu ITO