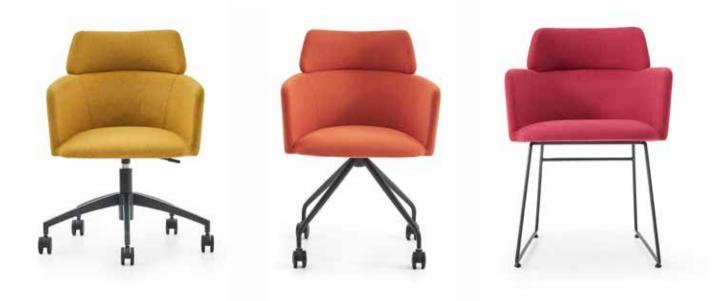

## Tim

Chair / Z Design Team

Tim is a versatile and customizable chair that stands out with its linear design and simplicity. With options such as witharm and armless, different leg, color and upholstery options, you can personalize it to match your gusto.

#### Tim

Office Chair / Z Design Team

Tim is a versatile and customizable chair that stands out with its linear design and simplicity. With options such as sleeved and sleeveless, different leg, color and upholstery options, you can personalize it to match your gusto.