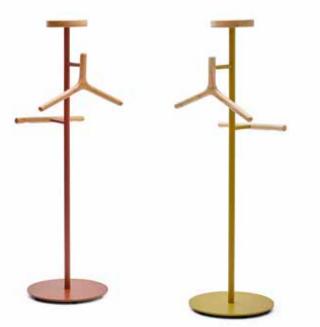

#### Lito

Hanger / Burak Koçak

A decorative and functional design, Lito is a colorful addition to next-generation offices. Made with solid wood and available in different color combinations.

108

**FR Star Series** Artificial Leather | A2 Group