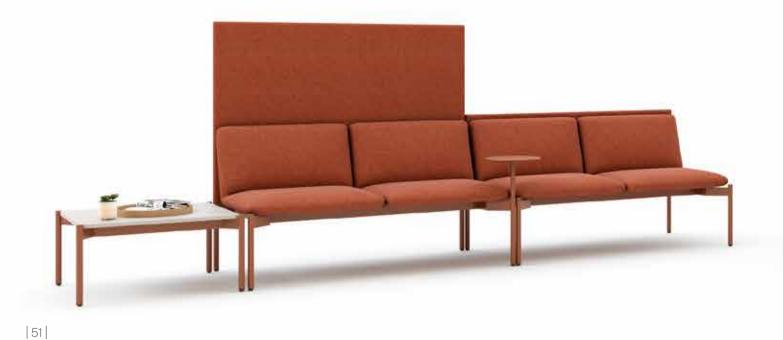

## Salt

Armchair & Sofa / Alp Nuhoğlu

With its modern lines and slim structure, Salt is ideal for small waiting areas and workspaces. It is available as single, double or triple seating units.