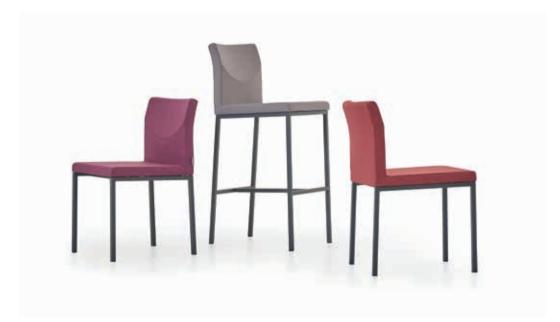

## **Best**

Chair / Z Design Team

The Best, available with metal or wooden legs and colorful upholstery options, has a modern feel and adapts perfectly to every space with its ideal size.

|71|