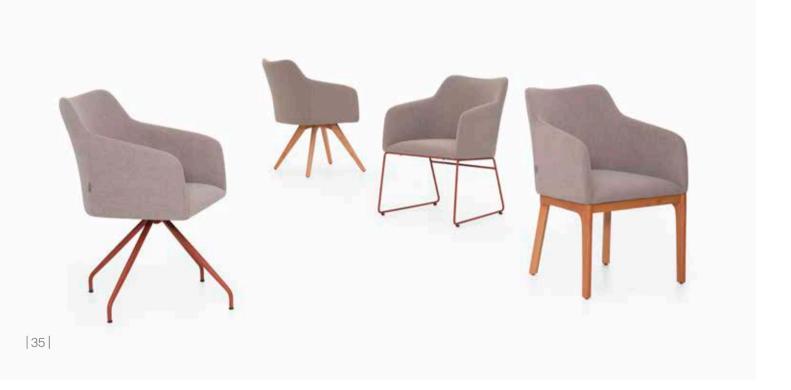

## Lia-P

Armchair / Z Design Team

Lia-P family, offers aesthetic solutions for various spaces including offices, waiting areas, cafes and restaurants. Available in various wooden and metal leg alternatives, it draws attention with its inviting design and vivacious colors.

## — Lia-P

Office Chair / Z Design Team

Lia-P family, offers aesthetic solutions for various spaces including offices, waiting areas, cafes and restaurants. Available in various wooden and metal leg alternatives, it draws attention with its inviting design and vivacious colors.