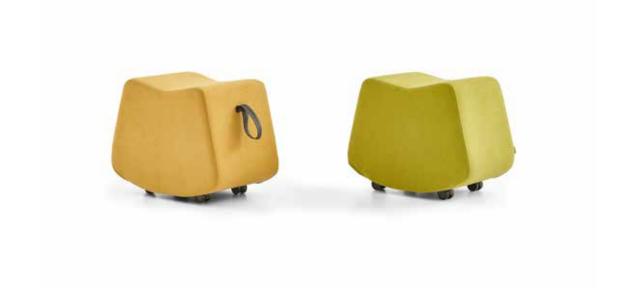

### Bari

|75|

Pouf / Alp Nuhoğlu

Bari Pouf offers a practical and colorful solution to seating requirements and provides the option for easy mobility with its carrying strap.