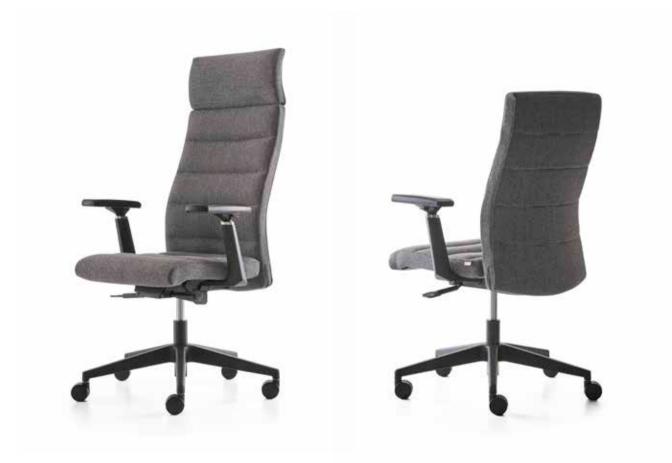

## Prime

Executive & Office Chair

Prime's sophisticated design not only enhances aesthetics, but also delivers high-level comfort by supporting the spine with its ergonomic and flexible two-piece back.