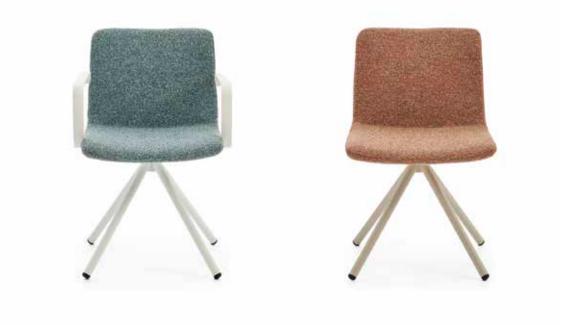

rm. Beam Bank contributes a certain warmth to any space and embodies sincerity in communications. Available in various varnish and leather color alternatives.





## Tim

Chair / Z Design Team

Tim is a versatile and customizable chair that stands out with its linear design and simplicity. With options such as witharm and armless, different leg, color and upholstery options, you can personalize it to match your gusto.

















## Calm

Chair / Scagnellato & Ferrarese

Calm, with its functional and dynamic design, offers solutions to the diverse needs of workspaces. The writing table and upholstered options of Calm can be customized to meet specific requirements with a variety of fabric and color choices, allowing for the creation of desired products in any given space.



70







## **Best**

Chair / Z Design Team

The Best, available with metal or wooden legs and colorful upholstery options, has a modern feel and adapts perfectly to every space with its ideal size.





|71|

#### lka

Chair / Z Design Team

It is the symbol of a rising trend in the design world. The high seated, barstool-like Ika is perfect for quick meetings or a private conversation.



#### Roy

Chair / Z Design Team

With its specially shaped seat, backrest and thin metal legs, Roy is as durable as it is elegant. Suitable for cramped areas such as cafeterias of lobbies.



### Stol

Chair / Z Design Team

Stol will be the next new piece to attract attention with its symmetrical, durable structure and rich color options.



74

|73|

#### Toy

Pouf / Alp Nuhoğlu

Toy adds a playfulness to an