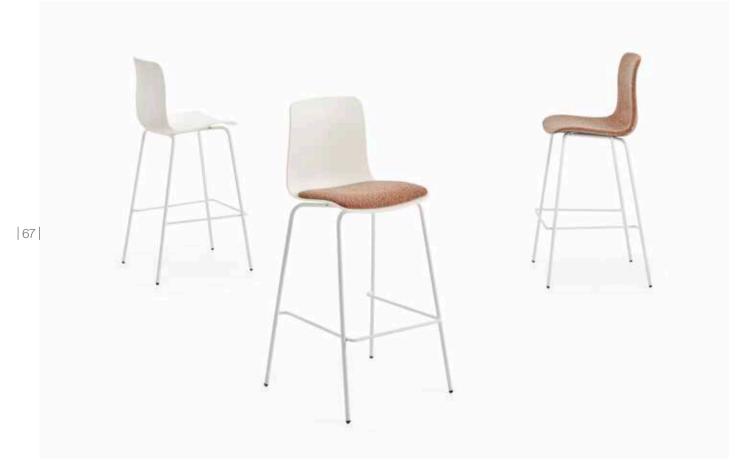

#### lka

Chair / Z Design Team

It is the symbol of a rising trend in the design world. The high seated, barstool-like Ika is perfect for quick meetings or a private conversation.