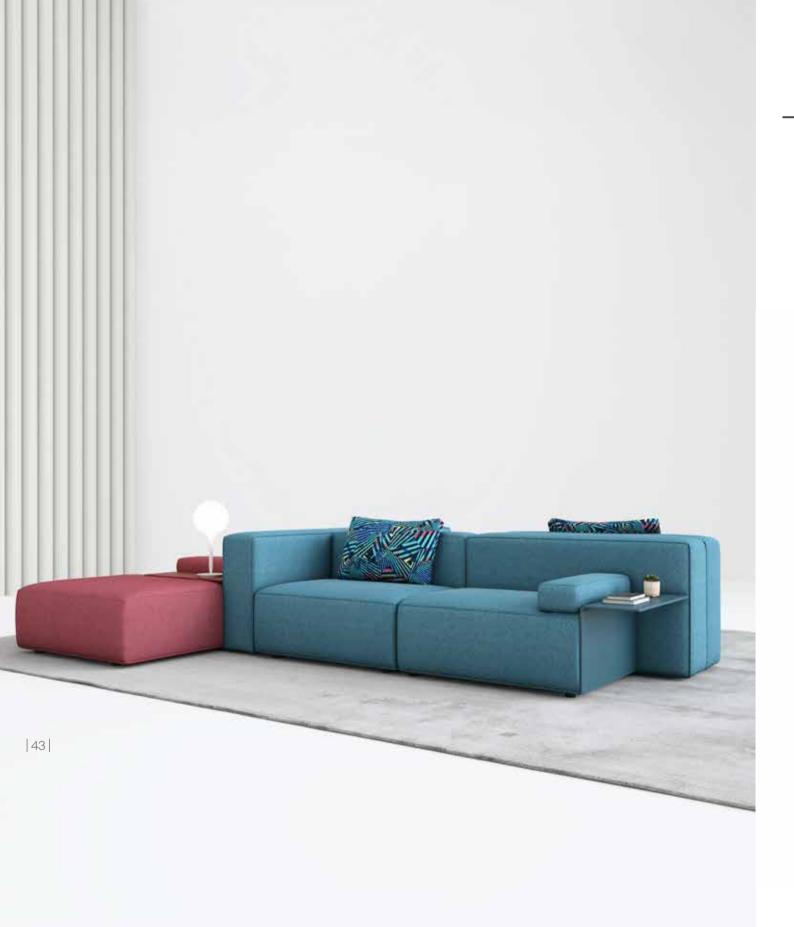

## Phase

Lounge System / Alp Nuhoğlu

Phase, a group of modular units with or without side tables meets the needs of waiting areas and facilitates communication in common areas.