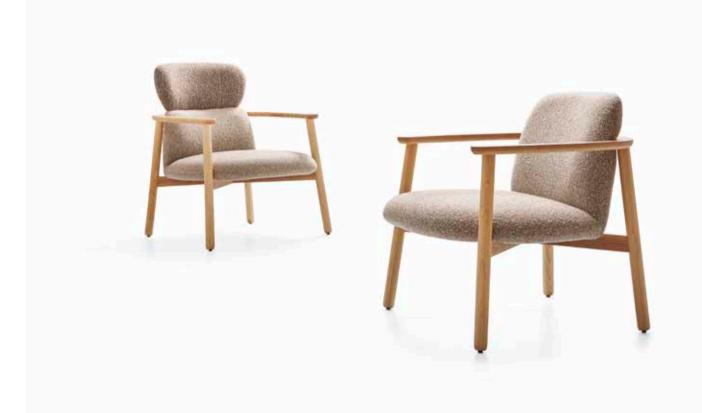

#### Ada

Armchair / Alp Nuhoğlu

With its quilted back detail, elegant wooden legs and minimal style, Ada chair brings the free spirit of the 60s to the present. It is designed for common areas, executive rooms and private residences.