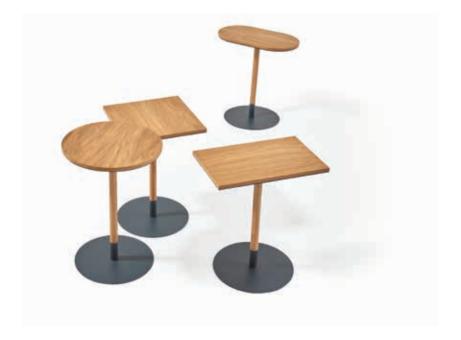

## - Planet

Coffee Table / Selami Gündüzeri

The Planet coffee table family, inspired by the arrangement of planets and satellites, embodies a flexible design concept with various dimensions and geometric shapes.