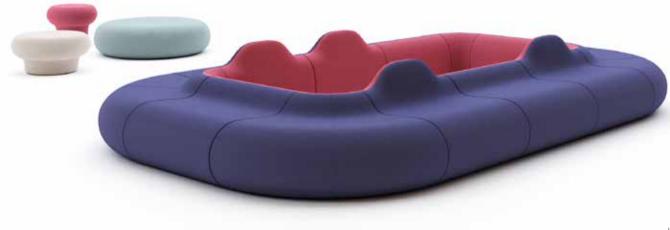

## Hole

Lounge System / Selami Gündüzeri

Hole, inspired by the gravitational pull of black holes, adds dynamism to spaces. It fully meets the needs of a waiting area on its own, with a group of products that includes coffee tables, poufs, and modular pieces in various sizes. Hole is a new, original, modular, and reproducible form.