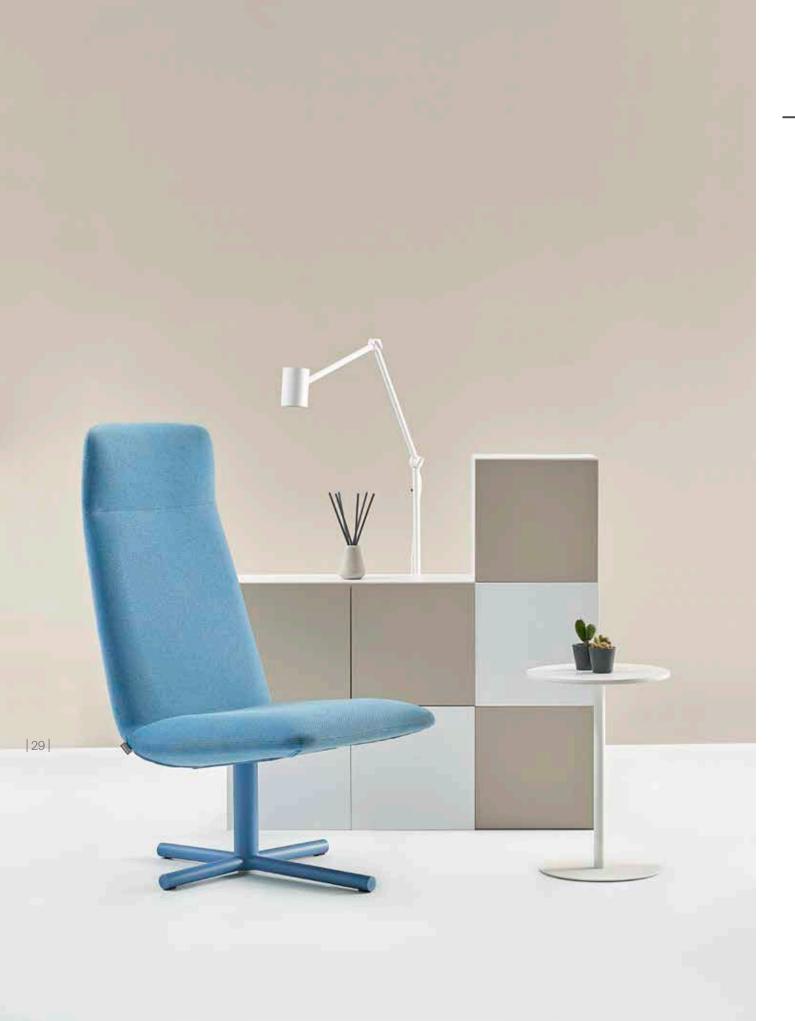

## Nord / Nord Vera

Armchair / Alp Nuhoğlu

An example of flawless design, Nord dazzles with its craftsmanship. The wood detail covering the back adds a rich visual dimension.