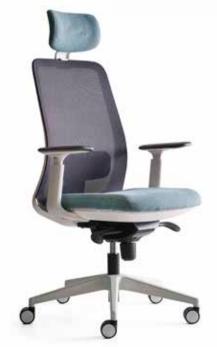

## Eva

Executive & Office Chair

Eva's sleek and thin design adds a touch of elegance to any office, while its ergonomic mesh backrest and curved seating area promote a comfortable and healthy posture for the user.