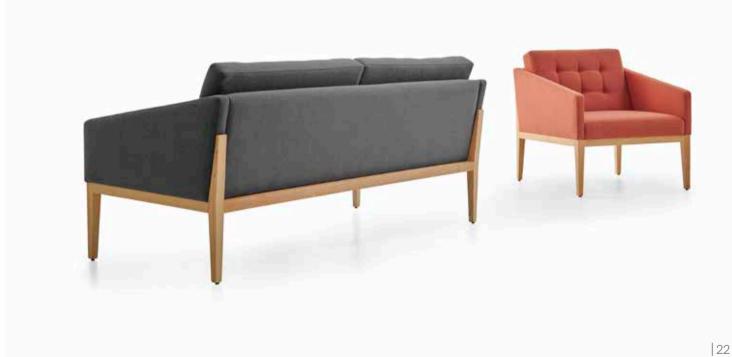

## Mila

Armchair & Sofa / Adnan Serbest

Mila armchairs and sofas with modern, minimalist lines, were designed with functionality and simplicity as the other products of the series. Mila armchair and sofa offer a relaxed and modest look with plain lines in detail.