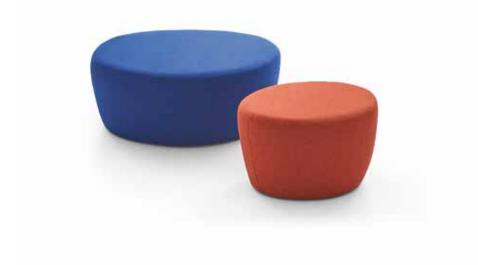

#### Zen

Pouf / Burak Koçak

With its round lines and simple design, Zen pouffe is ideal for creating comfortable resting spaces in offices or waiting halls. Provided in different sizes and colors, Zen adds a soft and serene touch to the space it is in.