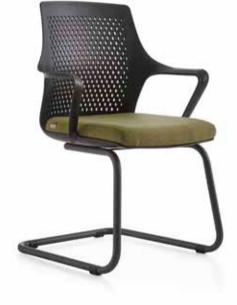

## Cross

Office Chair

Cross stands out with its user-oriented and basic design as well as its multiple features such as the back options of different heights, ergonomic and flexible form that provides lumbar support. Thereby, it enables the most colorful and comfortable interactions in all workplaces.