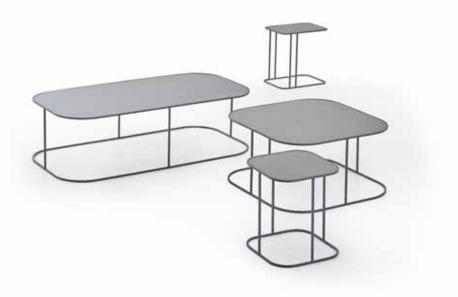

#### Sole

Coffee Table

Available in four different shapes and sizes, metal legs and numerous colors, the energetic and durable Sole is sure to brighten up your office.