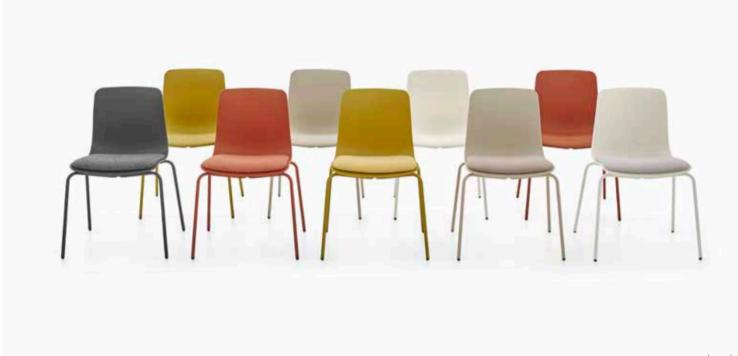

## Tim

Chair / Z Design Team

Tim is a versatile and customizable chair that stands out with its linear design and simplicity. With options such as witharm and armless, different leg, color and upholstery options, you can personalize it to match your gusto.

#### Tim

Office Chair / Z Design Team

Tim is a versatile and customizable chair that stands out with its linear design and simplicity. With options such as sleeved and sleeveless, different leg, color and upholstery options, you can personalize it to match your gusto.